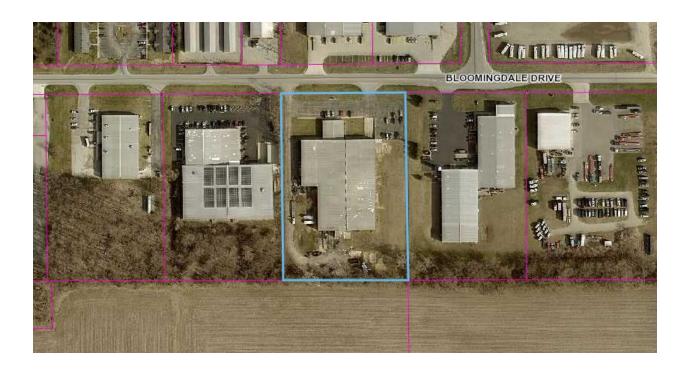

WHEREAS, the Council has received a written application filed on behalf of Consolidated Metals Inc. ("<u>CMI</u>") and 1151 Bloomingdale Drive, LLC ("<u>Bloomingdale</u>") (collectively, "<u>Applicants</u>"), which application is attached hereto as <u>Exhibit A</u> and made a part hereof, requesting real and personal property tax abatements pursuant to the Act; and

WHEREAS, the Council desires to declare an area located in the corporate boundaries of the Town, more particularly described and depicted in <a href="Exhibit B">Exhibit B</a> (the "Area") attached hereto and made a part hereof, as an Economic Revitalization Area in which property owners and lessees may make application to the Town for abatement of real and/or personal property taxes which, if pursuant to the Act subsequently is approved by this Council, may receive real property tax abatement and/or personal property tax abatement pursuant to the applicable procedures of the Act; and

WHEREAS, the Applicants anticipate improving an existing 48,588 square foot facility to install new manufacturing equipment, which such updates to the facility estimated to cost approximately Two Million Two Hundred Twenty-five Thousand Dollars (\$2,225,000) (the "Facility"), and as part of the Facility, the Applicants anticipate installing approximately Eight Million Eight Hundred Seventy-Nine Thousand Five Hundred Dollars (\$8,879,500) of new manufacturing equipment, logical distribution, and/or information technology equipment within the Area by year-end 2024 in order to equip the Facility (the "Equipment", and together with the Facility, collectively, the "Project"), and have requested real and personal property tax abatements with respect to the Project; and

Current assessed value of real estate

Will the proposed project be used for a national or regional headquarters?

1,261,300

Land

information technology.)

|                                                   | Vacant Building         | ·                                     |                    |                                       |                                        |                  | •            |         |
|---------------------------------------------------|-------------------------|---------------------------------------|--------------------|---------------------------------------|----------------------------------------|------------------|--------------|---------|
| There is a non-refunda<br>application pursuant to | _                       | _                                     | -                  |                                       | 7                                      | •                | _            |         |
| General Information                               |                         |                                       |                    | •                                     | *                                      |                  |              |         |
| Company Name                                      | Consolidated Metal      | s Inc.                                |                    |                                       |                                        |                  |              |         |
| Federal Employer I.I                              | D.(FEIN) 59-3516        | 3487                                  |                    | NAICS Cod                             | е                                      | 331210           |              |         |
| Website                                           | www.consolidatedn       | netalsinc.com                         |                    | Year Comp                             | any founded                            |                  | 1998         |         |
| Company Business (                                | (Brief Description)     | · · · · · · · · · · · · · · · · · · · |                    |                                       | ٠                                      | •                | -            |         |
| Consolidated Metals                               |                         |                                       |                    |                                       |                                        |                  |              |         |
| both the capacity and                             |                         |                                       |                    |                                       |                                        |                  |              |         |
| nationwide, Tubing o                              |                         |                                       |                    |                                       | d, Galvanized, (                       | Galvannealed,    | or Aluminize | d.      |
| Seam remetallization                              |                         |                                       |                    | ducts.                                |                                        | *                |              |         |
| Project Contact Per                               |                         |                                       |                    |                                       |                                        |                  | <u></u>      | ·       |
| Address                                           | 24 Lighthouse Coul      | t, Daufuskie Isla                     |                    |                                       |                                        | ·                |              |         |
| Phone                                             | 515-554-4979            |                                       | Email              | silvia@conso                          | idatedmet.com                          |                  | ·            |         |
|                                                   |                         |                                       |                    |                                       |                                        |                  | ·            |         |
| Senior Company O                                  |                         |                                       |                    |                                       | W                                      |                  |              |         |
| Address                                           | 24 Lighthouse Cour      | t, Daufuskie Isla                     |                    |                                       |                                        |                  |              |         |
| Phone                                             | 515-554-4979            |                                       | Email              | silvia@conso                          | idatedmet.com                          |                  |              | entento |
| The second second                                 |                         |                                       | Company of the     |                                       |                                        |                  |              | ST ST   |
| Proposed Project Site                             |                         | · · · · · · · · · · · · · · · · · · · |                    |                                       |                                        |                  |              |         |
| Property Owner(s)                                 | 1151 Bloomingdale D     |                                       |                    |                                       |                                        |                  |              |         |
| Address                                           | 1151 Bloomingdale D     | r., Bristol, IN 4650                  | 17                 |                                       | •                                      |                  |              |         |
| Parcel Number(s)                                  |                         |                                       |                    |                                       |                                        |                  |              |         |
| Legal Description of pro                          | operty (attach if neces | sary)                                 |                    |                                       |                                        |                  | •            |         |
|                                                   |                         |                                       |                    |                                       |                                        |                  |              |         |
| Does Company current                              | ly do business at this  | site?                                 |                    | Yes                                   | x                                      | No               |              |         |
| If no, how is site curren                         |                         |                                       |                    |                                       |                                        | <del></del>      |              |         |
|                                                   |                         | •                                     |                    |                                       |                                        |                  |              |         |
| What buildings are on t                           | he site?                | 48,588 building w                     | vith primarily mar | ufacturing and                        | warehouse space                        | e, some offices. |              |         |
| What is the condition of                          |                         | Good                                  |                    | · · · · · · · · · · · · · · · · · · · | ······································ |                  |              |         |
| Have the buildings at th                          | <del></del>             | more than a year                      | ?                  | Yes                                   | T                                      | No               | x            |         |