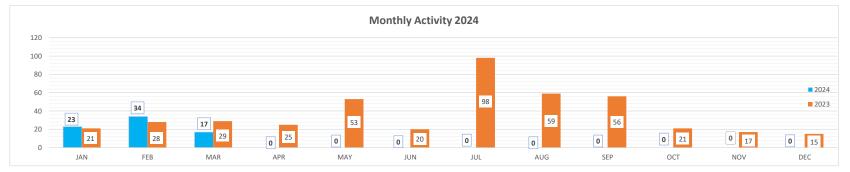

## Code Enforcement Dashboard 2024

| Measure                             | JAN  | FFB | MAR  |      | ΜΔΥ   | ILIN |     | AUG | SEP | ост | NOV   | DEC | Current | 2023 | Warning | Notice | Parking  | Impound | Violation | Unfounded | Open |
|-------------------------------------|------|-----|------|------|-------|------|-----|-----|-----|-----|-------|-----|---------|------|---------|--------|----------|---------|-----------|-----------|------|
| Scoring Value                       | 3/11 | 1.5 | WAIN | AFIN | NIA I | 3014 | JOL | 700 | JLF | 001 | 140 4 | DLC | 2024    | 2023 | Issued  | Issued | Citation | impound | Corrected | omounded  | Open |
| Abandoned & Junk Vehicles (Property | 0    | 3   | 0    | 0    | 0     | 0    | 0   | 0   | 0   | 0   | 0     | 0   | 3       | 18   | 3       | 0      | 0        | 0       | 1         | 0         | 2    |
| Abandoned & Junk Vehicles (Street)  | 0    | 0   | 0    | 0    | 0     | 0    | 0   | 0   | 0   | 0   | 0     | 0   | 0       | 1    | 0       | 0      | 0        | 0       | 0         | 0         | 0    |
| Animals                             | 1    | 3   | 0    | 0    | 0     | 0    | 0   | 0   | 0   | 0   | 0     | 0   | 4       | 11   | 4       | 0      | 0        | 0       | 4         | 0         | 0    |
| Bicycles & foot scooters            | 0    | 0   | 0    | 0    | 0     | 0    | 0   | 0   | 0   | 0   | 0     | 0   | 0       | 0    | 0       | 0      | 0        | 0       | 0         | 0         | 0    |
| Golf Carts                          | 0    | 0   | 0    | 0    | 0     | 0    | 0   | 0   | 0   | 0   | 0     | 0   | 0       | 0    | 0       | 0      | 0        | 0       | 0         | 0         | 0    |
| High Grass                          | 0    | 0   | 0    | 0    | 0     | 0    | 0   | 0   | 0   | 0   | 0     | 0   | 0       | 144  | 0       | 0      | 0        | 0       | 0         | 0         | 0    |
| Illegal Parking                     | 11   | 20  | 8    | 0    | 0     | 0    | 0   | 0   | 0   | 0   | 0     | 0   | 39      | 140  | 39      | 0      | 0        | 0       | 38        | 0         | 1    |
| Improper disposal of trash          | 0    | 0   | 0    | 0    | 0     | 0    | 0   | 0   | 0   | 0   | 0     | 0   | 0       | 1    | 0       | 0      | 0        | 0       | 0         | 0         | 0    |
| Litter & Dumping                    | 0    | 0   | 0    | 0    | 0     | 0    | 0   | 0   | 0   | 0   | 0     | 0   | 0       | 23   | 0       | 1      | 0        | 0       | 0         | 0         | 0    |
| Loud Noise or disturbing the peace  | 1    | 0   | 0    | 0    | 0     | 0    | 0   | 0   | 0   | 0   | 0     | 0   | 1       | 2    | 1       | 0      | 0        | 0       | 1         | 0         | 0    |
| Nuisance issues                     | 0    | 2   | 5    | 0    | 0     | 0    | 0   | 0   | 0   | 0   | 0     | 0   | 7       | 26   | 7       | 0      | 0        | 0       | 6         | 0         | 1    |
| Snowmobiles                         | 0    | 0   | 0    | 0    | 0     | 0    | 0   | 0   | 0   | 0   | 0     | 0   | 0       | 0    | 0       | 0      | 0        | 0       | 0         | 0         | 0    |
| Snow and Ice from sidewalk          | 0    | 0   | 0    | 0    | 0     | 0    | 0   | 0   | 0   | 0   | 0     | 0   | 0       | 0    | 0       | 0      | 0        | 0       | 0         | 0         | 0    |
| Signs and devices                   | 2    | 0   | 3    | 0    | 0     | 0    | 0   | 0   | 0   | 0   | 0     | 0   | 5       | 35   | 5       | 0      | 0        | 0       | 3         | 0         | 2    |
| Trash on property                   | 2    | 2   | 0    | 0    | 0     | 0    | 0   | 0   | 0   | 0   | 0     | 0   | 4       | 3    | 4       | 1      | 0        | 0       | 3         | 0         | 1    |
| Trees & Bushes                      | 0    | 1   | 0    | 0    | 0     | 0    | 0   | 0   | 0   | 0   | 0     | 0   | 1       | 6    | 1       | 0      | 0        | 0       | 1         | 0         | 0    |
| Weeds & Rank Vegetation             | 0    | 0   | 0    | 0    | 0     | 0    | 0   | 0   | 0   | 0   | 0     | 0   | 0       | 1    | 0       | 0      | 0        | 0       | 0         | 0         | 0    |
| Vehicles for sale on grass          | 1    | 0   | 1    | 0    | 0     | 0    | 0   | 0   | 0   | 0   | 0     | 0   | 2       | 9    | 2       | 0      | 0        | 0       | 2         | 0         | 0    |
| Other                               | 5    | 3   | 0    | 0    | 0     | 0    | 0   | 0   | 0   | 0   | 0     | 0   | 8       | 22   | 8       | 0      | 0        | 0       | 8         | 0         | 0    |
| TOTAL                               | 23   | 34  | 17   | 0    | 0     | 0    | 0   | 0   | 0   | 0   | 0     | 0   | 74      | 442  | 74      | 2      | 0        | 0       | 67        | 0         | 7    |
|                                     |      |     |      |      |       |      | -   |     |     | _   |       |     |         |      |         |        |          |         |           |           |      |
| Citizens' complaints                | 6    | 4   | 2    | 0    | 0     | 0    | 0   | 0   | 0   | 0   | 0     | 0   | 12      |      |         |        |          |         |           |           |      |
|                                     |      | ~ ~ |      | ~    | ~     | ~    | ~   | ~   | ~   | ~   | ~     | ~   |         |      |         |        |          |         |           |           |      |

| 2023 21 28 29 25 53 20 98 59 56 21 17 1 | 2023 | 21 | 28 | 29 | 25 | 53 | 20 | 98 | 59 | 56 | 21 | 17 | 15 |
|-----------------------------------------|------|----|----|----|----|----|----|----|----|----|----|----|----|
|-----------------------------------------|------|----|----|----|----|----|----|----|----|----|----|----|----|