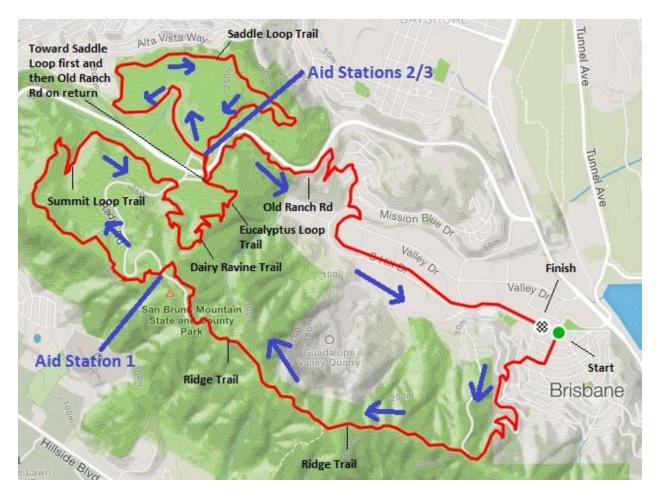

#### Background

The Excelsior Running Club has received a permit from the County to use San Bruno Mountain trails for the majority of its Star City San Bruno Mountain Half Marathon (course map and written description attached) on October 22, 2022. The run will begin on Visitacion Avenue at 9:00am. It is anticipated that the fastest runners should be done by 10:30am and last of the runners will be done by approximately 1:00pm.

#### Street Monitoring

- Race Central opens at 7:00 AM at open area below Quarry Road
- Course Monitor Captains (TBD) to get cones, flags and safety vests for volunteers.
- Lay out cones on right side of Mendocino, Humboldt, Kings at 7:30 AM.

- Lay out cones on right side of Mariposa, Solano and road to Lipman, next to Lipman, walkway down to Quarry Rd and over to ramp.

- At 8:30 AM take volunteers to half marathon and 5K course monitoring locations, laying out cones on right side of Visitacion from Mariposa.

o 7 Flaggers at half marathon locations: Visitacion and Mariposa, Visitacion and Mendocino, Mendocino and Solano, Sierra Pt at stairway, Humboldt at stairway, Trinity and Kings, Kings and Margaret.

- Half Marathon starts at 9:00 AM. Just prior to the start, cones will be laid down on Visitacion, angled to the right side of the street and the line of cones starting at Mariposa.

- After last half marathon runner turns on to stairway, cones will be removed on Mendocino and Solano. Course monitor at stairway will walk to Solano and Mariposa.

- Around 9:30 AM, dispatch course monitor volunteers to the Ridge

o 4 Flaggers at the following locations: roadway crossing at Huckleberry stairway, top of stairway at Golden Aster, sidewalk on Golden Aster at trail, Old Ranch Road Trail and utility road junction

- Approximately at 2 PM, the last half marathon runner should be on the Crocker Park Trail and heading towards the finish line.

- Once the last half marathon racer has been determined, course monitors will be relieved of duties when that runners passes their location. The course monitors will take away ribbons and cones in their area.

At the link, you will find a map and written description of both race courses: <u>https://starcityhalfmarathon.wordpress.com/course/</u>

For questions, please contact Cliff Lentz 650-219-0291 or Chikara Omine 415-269-1022.