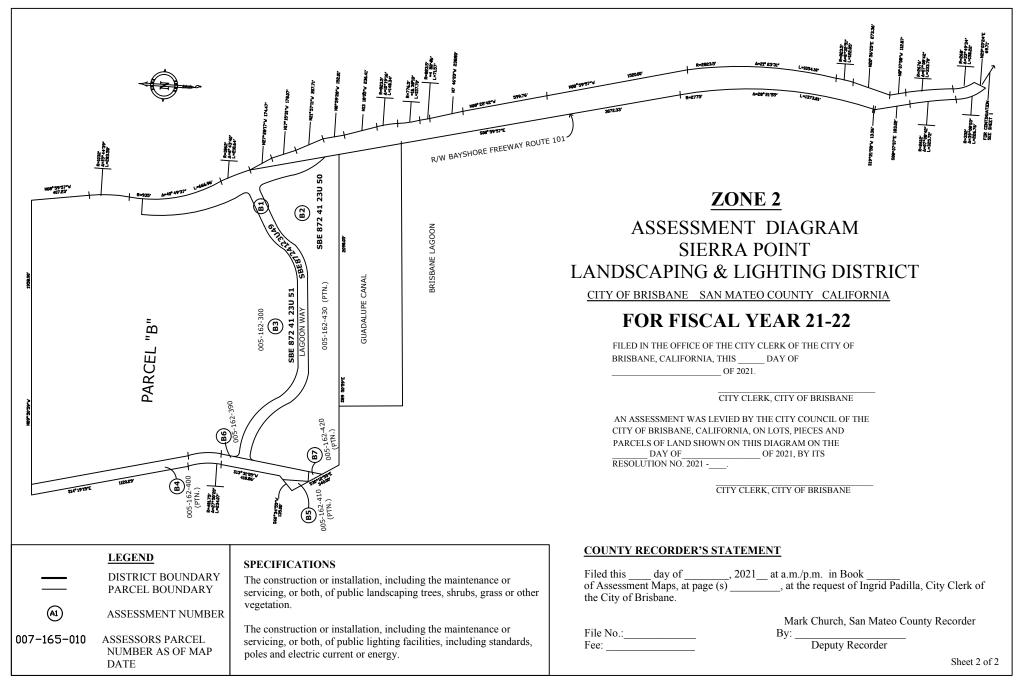

## IV. <u>DIAGRAM</u>

The assessment diagrams for Zones 1 and 2 are attached hereto and are a part of this report.

## V. <u>ASSESSMENT</u>

The assessments to be made against the assessable lots and parcels of land within this assessment district are attached hereto and are a part of this report.

Respectfully submitted,

\_

<sup>&</sup>lt;sup>1</sup> Although previously assessed, this parcel is owned by California State Lands Commission, which is exempt from local assessments.

| <u>ZO</u> | NE 2 |                         |                   |           |
|-----------|------|-------------------------|-------------------|-----------|
| В         | 1    | None (placeholder only) |                   | -0-       |
| В         | 2    | 005—162—430 (Ptn)       | 15.2              | 7,189     |
| В         | 3    | 005—162—300             | 66.5              | 31,456    |
| В         | 4    | 005—162—400 (Ptn)       | Note <sup>2</sup> | -0-       |
| В         | 5    | 005—162—410 (Ptn)       | $0.2^{3}$         | -0-       |
| В         | 6    | 005—162—390             | Note <sup>4</sup> | -0-       |
| В         | 7    | 005—162—420 (Ptn)       | Note <sup>4</sup> | -0-       |
|           |      | Subtotal Zone 2         | 81.7              | \$ 38,645 |
|           |      | Total                   | 180.99            | \$591,719 |