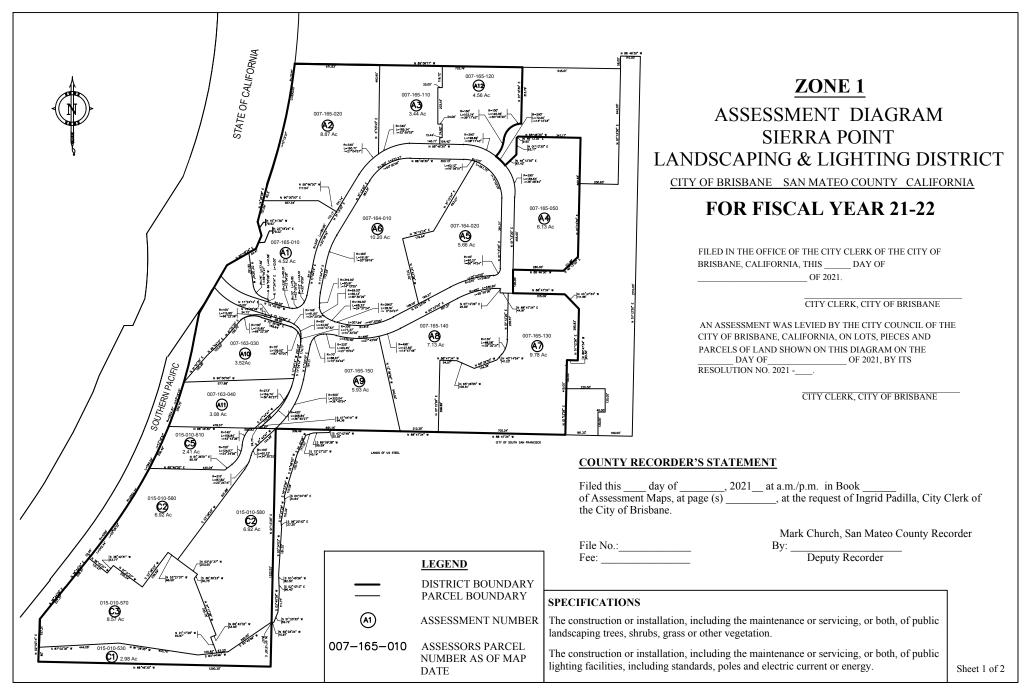

## IV. <u>DIAGRAM</u>

The assessment diagrams for Zones 1 and 2 are attached hereto and are a part of this report.

## V. <u>ASSESSMENT</u>

The assessments to be made against the assessable lots and parcels of land within this assessment district are attached hereto and are a part of this report.

Respectfully submitted,

# ASSESSMENT ROLL

| ASSESSMENT<br><u>NUMBER</u> | ASSESSOR'S PARCEL<br><u>NUMBER</u> | PARCEL<br><u>AREA, AC.</u> | ASSESSMENT |
|-----------------------------|------------------------------------|----------------------------|------------|
| ZONE 1                      |                                    |                            |            |
| A 1                         | 007—165—010                        | 4.52                       | \$25,180   |
| A 2                         | 007—165—020                        | 8.87                       | 49,414     |
| A 3                         | 007—165—110                        | 3.44                       | 19,164     |
| A 4                         | 007—165—050                        | 6.13                       | 34,148     |
| A 5                         | 007—164—020                        | 5.66                       | 31,530     |
| A 6                         | 007—164—010                        | 10.20                      | 56,823     |
| A 7                         | 007—165—130                        | 9.78                       | 54,483     |
| A 8                         | 007—165—140                        | 7.13                       | 39,720     |
| A 9                         | 007—165—150                        | 5.93                       | 33,035     |
| A 10                        | 007—163—030                        | 3.52                       | 19,609     |
| A 11                        | 007—163—040                        | 3.08                       | 17,158     |
| A 12                        | 007—165—120                        | 4.56                       | 25,404     |
| C 1                         | 015—010—530                        | Note <sup>1</sup>          | 0          |
| C 2                         | 015—010—560                        | 6.92                       | 38,551     |
| C 3                         | 015—010—570                        | 8.57                       | 47,742     |
| C 4                         | 015010580                          | 8.56                       | 47,686     |
| C 5                         | 015—010—610                        | 2.41                       | 13,427     |
|                             | Subtotal Zone 1                    | 99.29                      | \$553,074  |