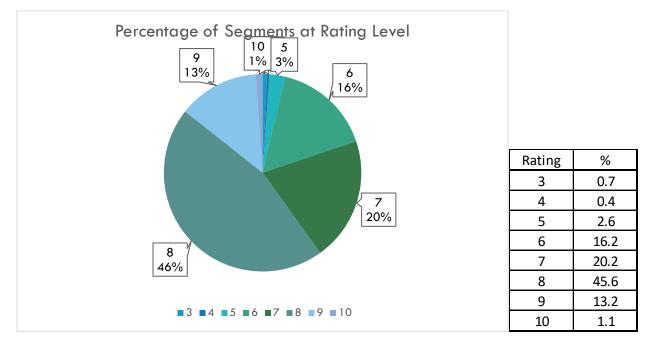

A summary of the pavement condition report is listed below:

- Approximately 43 miles of paved City streets were evaluated in Breezy Point.
- The current weighted average Pavement Condition Index (PCI) for bituminous roads in Breezy Point is 7.4. PCI is based on a 0 to 10 scale, with higher PCI values corresponding to better road conditions. This weighted average is calculated from the PCI values generated on each segment of roadway. A road's PCI is based on the quantity and severity of pavement distresses identified in the field.

Figure I.1. Percent of System in Each Pavement Condition Category.