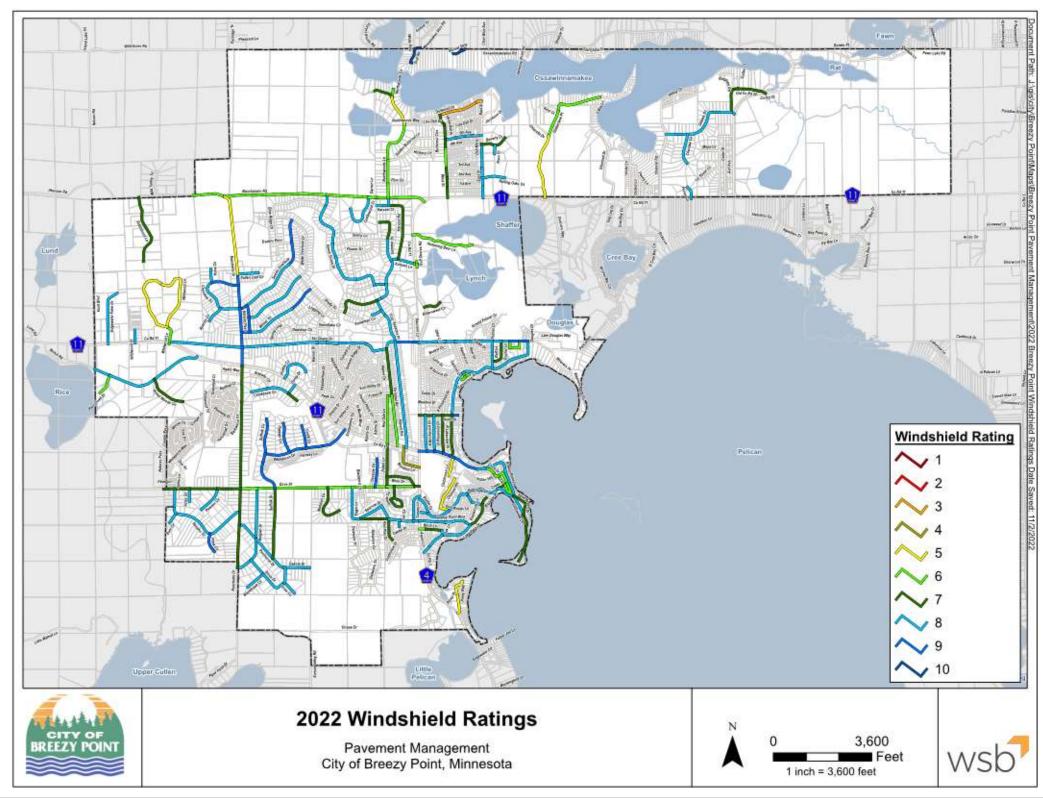

plin, MN
Project Manager: Matt Indihar, PE
Project Timeline: July-August of 2021

**Description**:

Pavement management extends beyond just roads. In 2021, WSB worked with the City of Champlin to analyze their trails and parking lots. WSB visually inspected 10 miles of trails and 10.5 acres of parking lots. The pavement was all visually inspected, and the types of distresses found were analyzed to determine the condition of each segment. WSB also projected the condition of each parking lot 5, 10, and 15 years from the date of inspection using the United States Army Corps of Engineers formula. The information was summarized with reports and GIS maps. These documents will help guide Champlin as they decide how to manage the city's pavement.



## **Appendices**



#### Appendix A: PCI Maps





### Appendix B: Surface Ratings by Segment

| SECTION | FULL NAME         | Surface<br>Rating | Notes                                      |
|---------|-------------------|-------------------|--------------------------------------------|
| 8       | 5th Ave           | 8                 | previous chip seal cracks sealed           |
| 9       | 5th Ave           | 8                 | previous chip seal cracks sealed           |
| 10      | 5th Ave           | 8                 | previous chip seal cracks sealed           |
| 11      | 5th Ave           | 8                 | previous chip seal cracks sealed           |
| 117     | Airport Rd        | 8                 | some I and t chip sealed                   |
| 68      | Apache Cir        | 8                 | chip seal