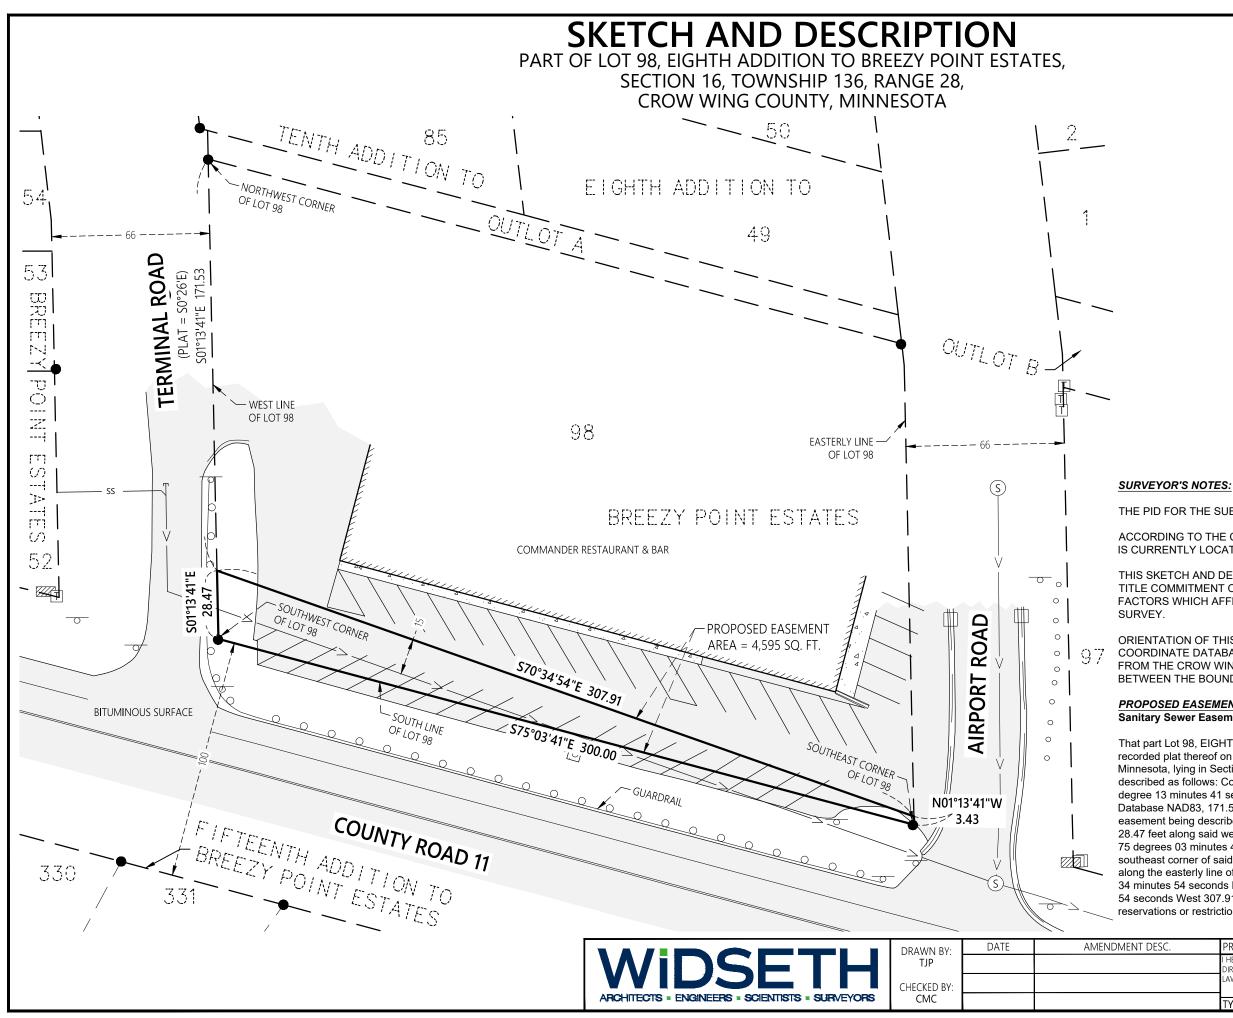

## ORIENTATION OF THIS BEARING SYSTEM IS BASED ON THE CROW WING COUNTY COORDINATE DATABASE NAD83

- DENOTES FOUND IRON MONUMENT
- (S)MANHOLE
- **GRAVITY MAIN PIPE**
- SERVICE PIPE
  - Т **TELECOM PEDESTAL**
- $\overline{}$ TRANSFORMER
- -0-SIGN - SINGLE

THE PID FOR THE SUBJECT PROPERTY IS 10161852.

ACCORDING TO THE CITY OF BREEZY POINT ZONING MAP, THE SUBJECT PROPERTY IS CURRENTLY LOCATED WITHIN THE COMMERCIAL (C) DISTRICT.

THIS SKETCH AND DESCRIPTION WAS COMPLETED WITHOUT THE BENEFIT OF A TITLE COMMITMENT OR OPINION. THERE MAY BE EASEMENTS OR OTHER LIMITING FACTORS WHICH AFFECT THE SUBJECT PROPERTY THAT ARE NOT SHOWN ON THIS

ORIENTATION OF THIS BEARING SYSTEM IS BASED ON THE CROW WING COUNTY COORDINATE DATABASE NAD 83, ALTHOUGH THE EXISTING PLAT BEARINGS DIFFER FROM THE CROW WING COUNTY BEARING SYSTEM, THE ANGULAR RELATIONSHIP BETWEEN THE BOUNDARY LINES SHOWN CORRESPONDS TO THE PLAT LINES.

## PROPOSED EASEMENT DESCRIPTION: Sanitary Sewer Easement

That part Lot 98, EIGHTH ADDITION TO BREEZY POINT ESTATES, according to the recorded plat thereof on file in the Office of the County Recorder, Crow Wing County, Minnesota, lying in Section 16, Township 136, Range 28, Crow Wing County, Minnesota, described as follows: Commencing at the northwest corner of said Lot 98; thence South 01 degree 13 minutes 41 seconds East, bearing based on the Crow Wing County Coordinate Database NAD83, 171.53 feet along the west line of said Lot 98, to the point of beginning of the easement being described; thence continuing South 01 degree 13 minutes 41 seconds East 28.47 feet along said west line of Lot 98 to the southwest corner of said Lot 98; thence South 75 degrees 03 minutes 41 seconds East 300.00 feet along the south line of said Lot 98 to the southeast corner of said Lot 98; thence North 01 degree 13 minutes 41 seconds West 3.43 feet along the easterly line of said Lot 98 to its intersection with the line that bears South 70 degrees 34 minutes 54 seconds East from the point of beginning; thence North 70 degrees 34 minutes 54 seconds West 307.91 feet to the point of beginning. Subject to other easements, reservations or restrictions of record, if any,