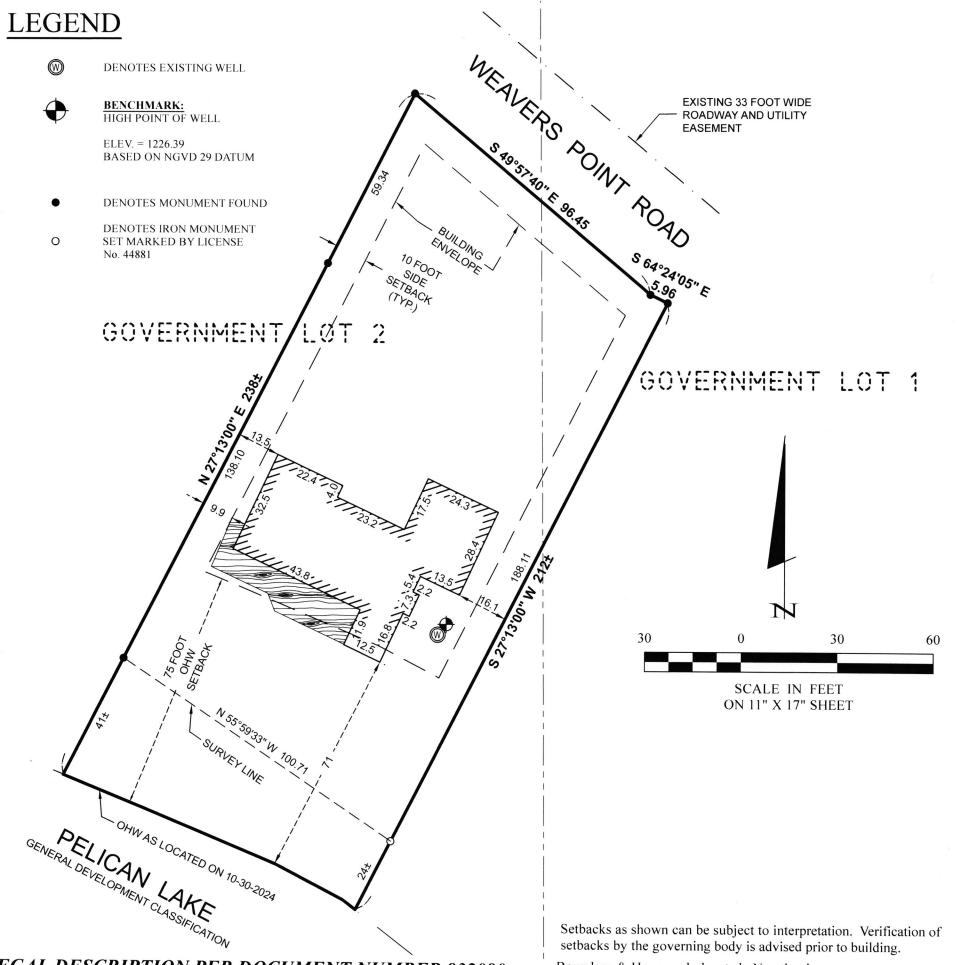

## **SKETCH OF SURVEY**

PART OF GOVERNMENT LOTS 1 & 2, SECTION 15, TOWNSHIP 136 NORTH, RANGE 28 WEST, CROW WING COUNTY, MINNESOTA AREA = 22,311 SQ. FT.± / 0.5 ACRES±

## **LEGAL DESCRIPTION PER DOCUMENT NUMBER 932090**

That part of Government Lots 1 and 2, Section 15, Township 136, Range 28, described as follows: Commencing at the Northwest corner of said Section 15, and considering the North line of said Section 15 as an East-West line; thence North 89 degrees 12 minutes East 269.6 feet; thence South 56 degrees 57 minutes East 427.9 feet; thence South 69 degrees 38 minutes East 241.2 feet; thence South 19 degrees 29 minutes East 417.6 feet; thence South 30 degrees 49 minutes East 133.24 feet; thence South 49 degrees 57 minutes 40 seconds East 298.33 feet to the point of beginning of tract to be herein described; thence South 49 degrees 57 minutes 40 seconds East 5.96 feet; thence South 27 degrees 13 minutes West 230 feet more or less to the shore of Pelican Lake; thence Northwesterly along said shore to its intersection with a line bearing South 27 degrees 13 minutes West from the point of beginning; thence North 27 degrees 13 minutes East 245 feet more or less to the point of beginning.

TOGETHER WITH AND SUBJECT TO a non-exclusive 33 foot wide roadway and utility easement for ingress and egress through a part of the SW1/4 SW1/4, Section 10 and Government Lots 1 and 2, Section 15, Township 136, Range 28, said easement lying 16.5 feet on each side of the following described centerline: Beginning at the Northwest corner of said Section 15; thence East, assumed bearing along the North line of said Section 15 a distance of 272.08 feet; thence South 57 degrees 26 minutes 02 seconds East 698.46 feet; thence South 25 degrees 06 minutes 13 seconds East 392.34 feet; thence South 30 degrees 49 minutes 00 seconds East 92.66 feet; thence South 49 degrees 57 minutes 40 seconds East 389.91 feet, Crow Wing County, Minnesota.

Boundary & House only located. No other improvements were located.

PAULA PYSICK PID NO.:10150512 PROJECT NUMBER: 24276 DATE: NOVEMBER 6, 2024

30206 Rasmussen Road Suite 1 P. O. Box 874 Pequot Lakes, MN 56472 218-568-4940 www.stonemarksurvey.com