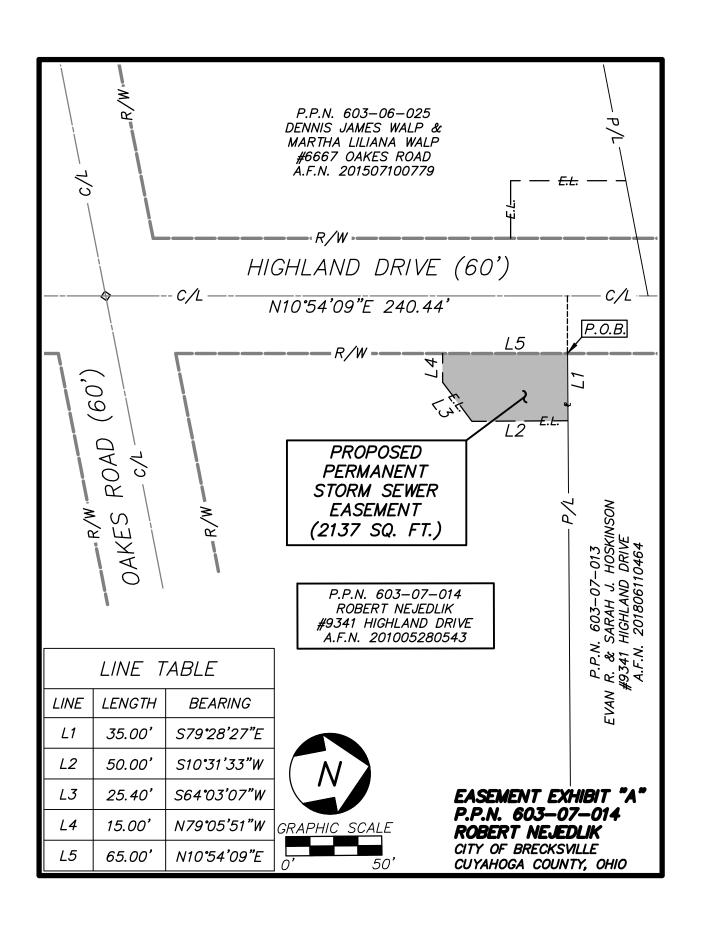

## **EXHIBIT "A"**LEGAL DESCRIPTION

Situated in the City of Brecksville, County of Cuyahoga, and State of Ohio, and being part of the Original Brecksville Township Lot No. 36, bounded and described as follows:

Beginning at a point in the easterly line of Highland Drive, 60 feet wide, at the northwest corner of land conveyed to Robert Nejedlik by deed dated May 28, 2010 and recorded in A.F.N. 201005280543 of Cuyahoga County Map Records;

Thence South 79 degrees 28 minutes 27 seconds East, 35.00 feet along the northly line of said land conveyed to Robert Nejedlik to a point, there in;

Thence South 10 degrees 31 minutes 33 seconds West, 50.00 feet to a point;

Thence South 64 degrees 03 minutes 07 seconds West, 25.40 feet to a point;

Thence North 79 degrees 05 minutes 51 seconds West, 15.00 feet to a point in the easterly line of Highland Drive. 60 feet wide;

Thence northeasterly along the easterly line of Highland Drive, 60 feet wide, North 10 degrees 54 minutes 09 seconds East, 65.00 feet to the place of beginning as described by Donald G. Bohning & Associates, Inc. in April 2024;

The courses used in this description are referenced to an assumed meridian and are used to indicate angles only.