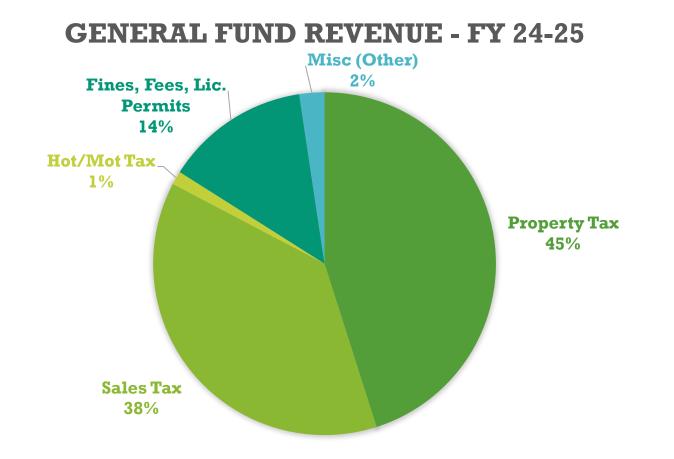

| *draft list based on pricing and w/ww line replacement project                                           |
|                                                                        |                                                                                                          |



## **GENERAL FUND BALANCE HISTORY**

General Fund Beginning Balance GF Ending Bal



## WATER FUND BALANCE HISTORY



## WASTEWATER FUND BALANCE HISTORY

■ Waste Water Beginning Balance ■ WWF Ending Bal





## ALL FUNDS REVENUE - FY 2023-2024



#### Property Tax

- Sales Tax
- Hotel/Motel Tax
- Fines, Fees, Penalties Licenses & Permits
- Misc (Other)
- Water Fund
- WW Fund
- Sanitation

### **GENERAL FUND REVENUE - COMPARISON OVER PRIOR YEAR**









## **GENERAL FUND EXPENDITURES BY FUNCTION**



# Water/Wastewater Fund Revenue Comparison







#### FY 2024-2025 GENERAL FUND (DRAFT)

#### WHERE ARE THE INCREASES?

|