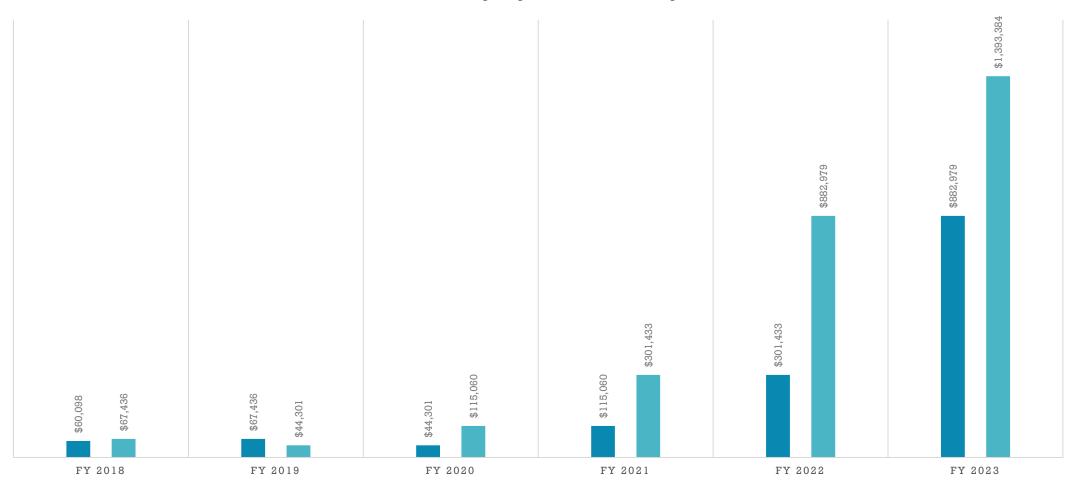

## WASTEWATER FUND BALANCE HISTORY

■ Waste Water Beginning Balance ■ WWF Ending Bal