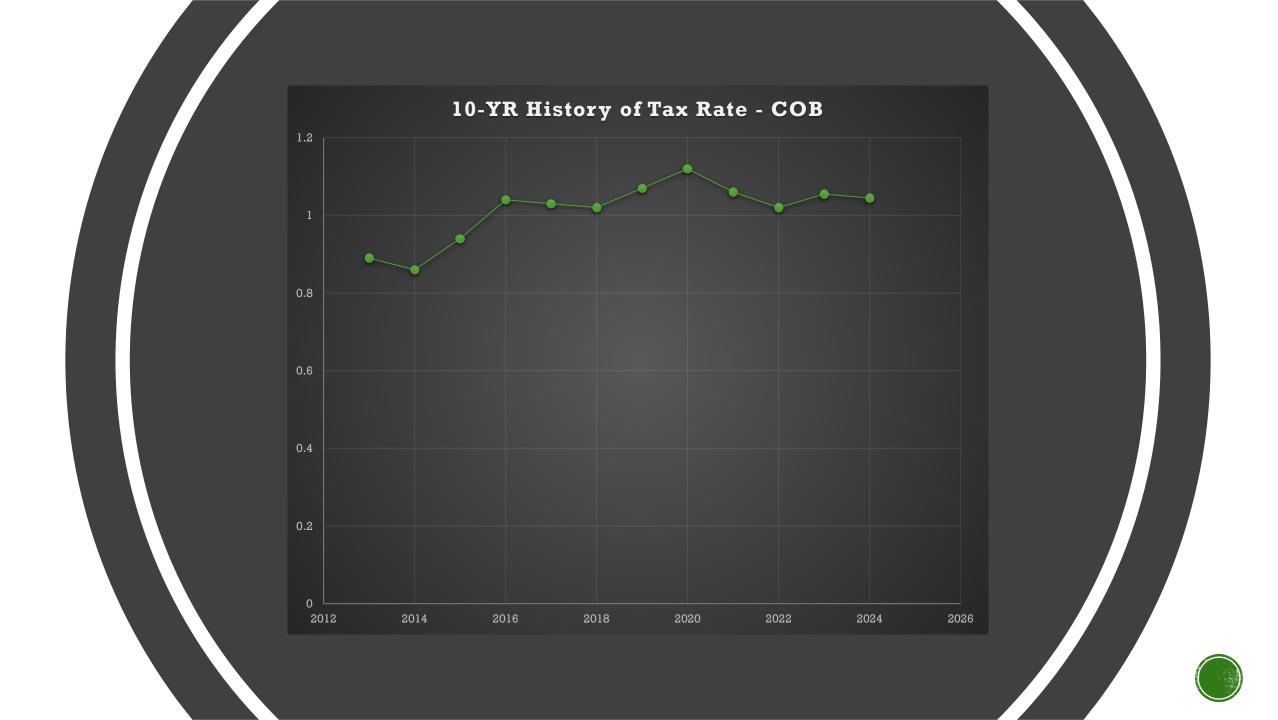

## **Certified Values History**

Adopt a Tax Rate

Adopt a Budget

## **BASED ON CERTIFIED VALUES**

| No New Revenue Rate -                    | \$1.00536   |
|------------------------------------------|-------------|
| No New Revenue Rate M&O -                | \$0.76407   |
| Debt Rate -                              | \$ .28309   |
| Voter Approval Rate (adj. for sales tax) | - \$1.08110 |
| De Minimis Rate -                        | \$1.25059   |

Proposed tax rate - \$1.4471 Last Year's tax rate - \$1.05471 Decrease - \$.01