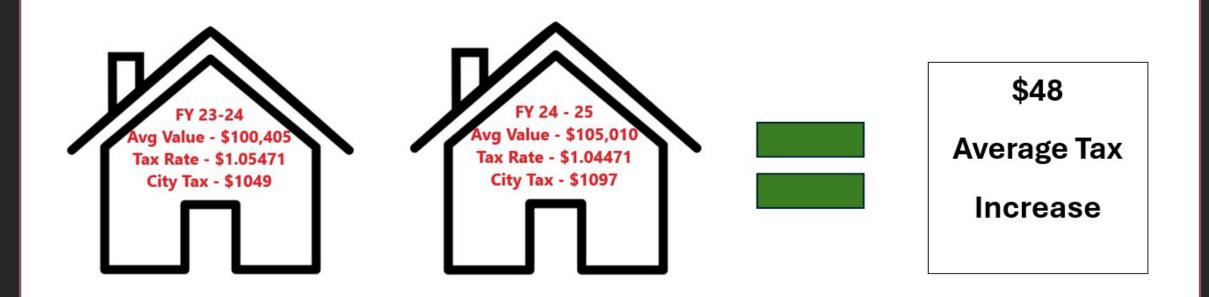

ent debt rate.

**Unused Increment Rate** – a taxing unit that did not use all of its revenue growth may 'bank' that unused growth as long as the taxing unit averaged below 3.5% of the voter approval rate over three years (recent legislation is phasing this out).

\*Texas Tax Code Chapter 26



## **BASED ON CERTIFIED VALUES**

| No New Revenue Rate -                    | \$1.00536   |
|------------------------------------------|-------------|
| No New Revenue Rate M&O -                | \$0.76407   |
| Debt Rate -                              | \$ .28309   |
| Voter Approval Rate (adj. for sales tax) | - \$1.08110 |
| De Minimis Rate -                        | \$1.25059   |

Proposed tax rate - \$1.4471 Last Year's tax rate - \$1.05471 Decrease - \$.01



# **BASED ON CERTIFIED VALUES**



| <b>GF</b> & W/WW<br>Fund Debt | DESCRIPTION                                        | FY 2024-25 Payment | OUTSTANDING<br>PRINCIPLE/INTEREST |
|-------------------------------|----------------------------------------------------|--------------------|-----------------------------------|
| 2012                          | Water Plant & System<br>Improvements               | \$58,061           | \$485,000/\$41,046                |
| 2013                          | Wastewater Plant & System<br>Improvements          | \$36,615           | \$590,000/\$134,445               |
| 2014                          | Water Plant, Lake Daniels &<br>System Improvements | \$136,910          | \$1,905,000/\$961,751             |
| 2017A                         | Parks/Lindsey – Streets&<br>Drainage