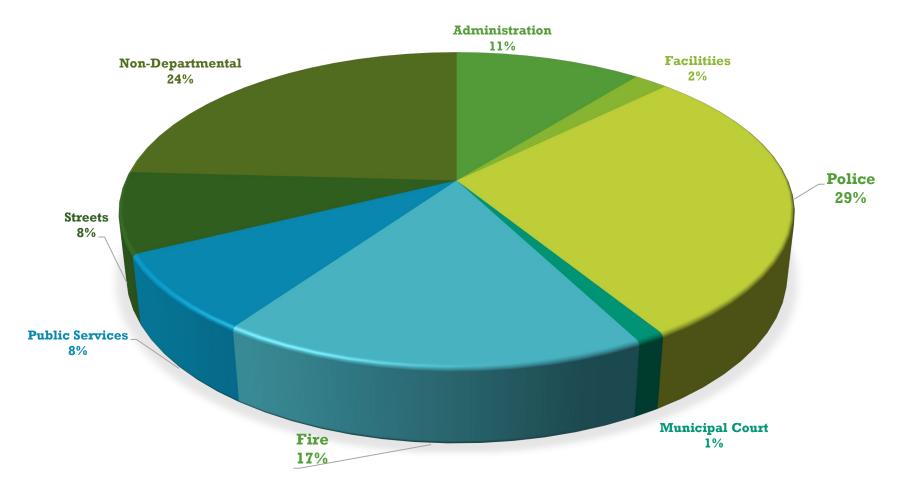

| *draft list based on pricing and w/ww line replacement project                                           |
|                                                                        |                                                                                                          |



## **GENERAL FUND BALANCE HISTORY**

General Fund Beginning Balance GF Ending Bal



## WATER FUND BALANCE HISTORY



## WASTEWATER FUND BALANCE HISTORY

■ Waste Water Beginning Balance ■ WWF Ending Bal





## ALL FUNDS REVENUE - FY 2023-2024



#### Property Tax

- Sales Tax
- Hotel/Motel Tax
- Fines, Fees, Penalties Licenses & Permits
- Misc (Other)
- Water Fund
- WW Fund
- Sanitation

### **GENERAL FUND REVENUE - COMPARISON OVER PRIOR YEAR**









## **GENERAL FUND EXPENDITURES BY FUNCTION**



# Water/Wastewater Fund Revenue Comparison







#### FY 2024-2025 GENERAL FUND (DRAFT)

#### WHERE ARE THE INCREASES?

|