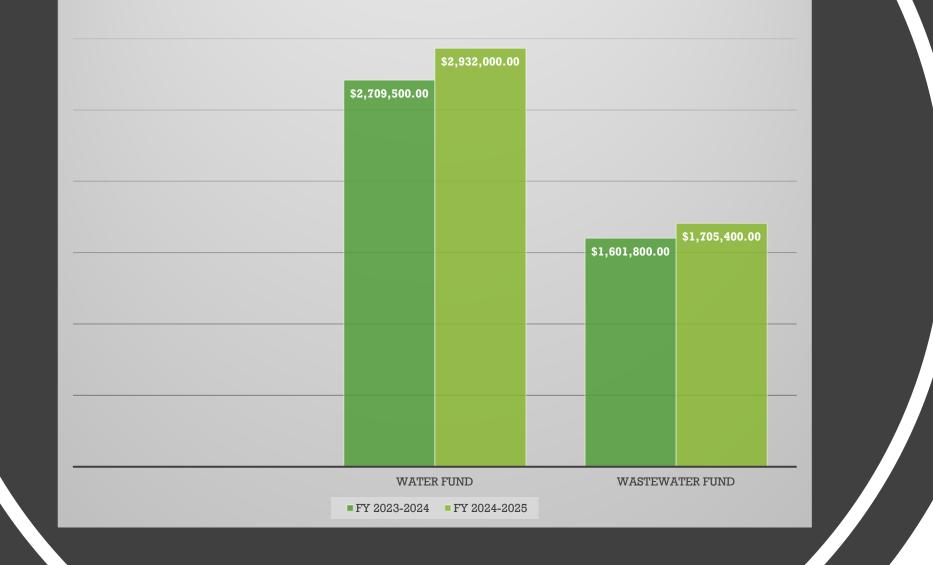

replacement project                                           |
|                                                                        |                                                                                                          |



## **GENERAL FUND BALANCE HISTORY**

General Fund Beginning Balance GF Ending Bal



## WATER FUND BALANCE HISTORY



## WASTEWATER FUND BALANCE HISTORY

■ Waste Water Beginning Balance ■ WWF Ending Bal





## ALL FUNDS REVENUE - FY 2023-2024



#### Property Tax

- Sales Tax
- Hotel/Motel Tax
- Fines, Fees, Penalties Licenses & Permits
- Misc (Other)
- Water Fund
- WW Fund
- Sanitation

### **GENERAL FUND REVENUE - COMPARISON OVER PRIOR YEAR**









## **GENERAL FUND EXPENDITURES BY FUNCTION**



# Water/Wastewater Fund Revenue Comparison







#### FY 2024-2025 GENERAL FUND (DRAFT)

#### WHERE ARE THE INCREASES?

|