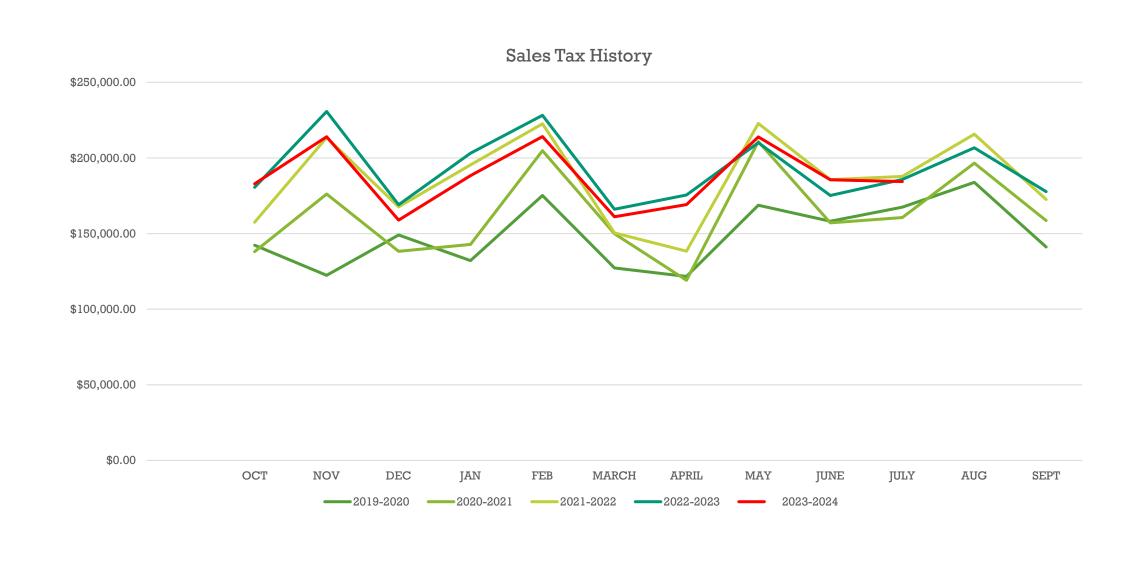

| *draft list based on pricing and w/ww line replacement project                                           |
|                                                                        |                                                                                                          |



## **GENERAL FUND BALANCE HISTORY**

General Fund Beginning Balance GF Ending Bal



## WATER FUND BALANCE HISTORY



## WASTEWATER FUND BALANCE HISTORY

■ Waste Water Beginning Balance ■ WWF Ending Bal





## ALL FUNDS REVENUE - FY 2023-2024



#### Property Tax

- Sales Tax
- Hotel/Motel Tax
- Fines, Fees, Penalties Licenses & Permits
- Misc (Other)
- Water Fund
- WW Fund
- Sanitation

### **GENERAL FUND REVENUE - COMPARISON OVER PRIOR YEAR**









## **GENERAL FUND EXPENDITURES BY FUNCTION**



# Water/Wastewater Fund Revenue Comparison







#### FY 2024-2025 GENERAL FUND (DRAFT)

#### WHERE ARE THE INCREASES?

|