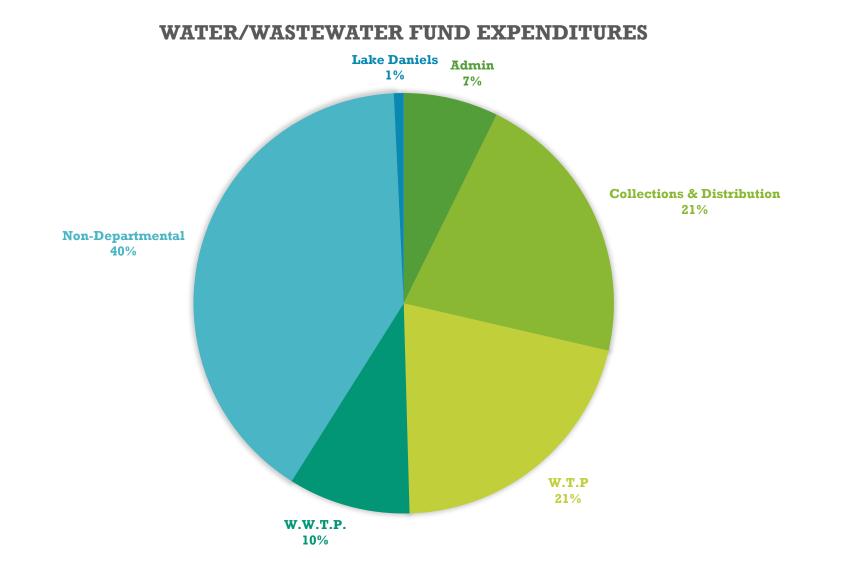

acement project                                           |
|                                                                        |                                                                                                          |



## **GENERAL FUND BALANCE HISTORY**

General Fund Beginning Balance GF Ending Bal



## WATER FUND BALANCE HISTORY



## WASTEWATER FUND BALANCE HISTORY

■ Waste Water Beginning Balance ■ WWF Ending Bal





## ALL FUNDS REVENUE - FY 2023-2024



#### Property Tax

- Sales Tax
- Hotel/Motel Tax
- Fines, Fees, Penalties Licenses & Permits
- Misc (Other)
- Water Fund
- WW Fund
- Sanitation

### **GENERAL FUND REVENUE - COMPARISON OVER PRIOR YEAR**









## **GENERAL FUND EXPENDITURES BY FUNCTION**



# Water/Wastewater Fund Revenue Comparison







#### FY 2024-2025 GENERAL FUND (DRAFT)

#### WHERE ARE THE INCREASES?

|