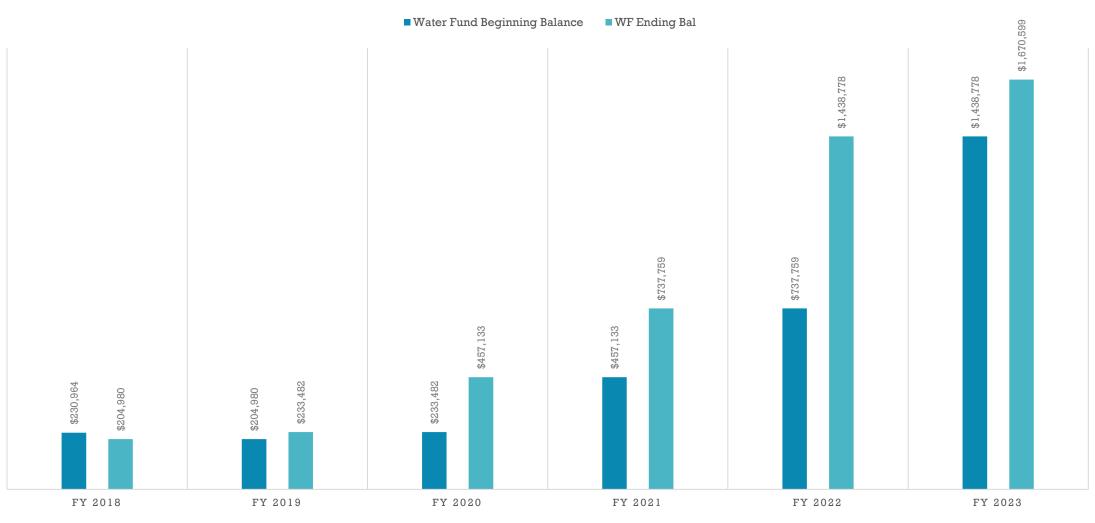

| Remove/Replace current equipment carport from bottom shop area to top shop                               |
| 75% completed                                                          | area, in addition to 2 new storage buildings                                                             |
|                                                                        | *draft list based on pricing and w/ww line replacement project                                           |
|                                                                        |                                                                                                          |



## **GENERAL FUND BALANCE HISTORY**

General Fund Beginning Balance GF Ending Bal



## WATER FUND BALANCE HISTORY



## WASTEWATER FUND BALANCE HISTORY

■ Waste Water Beginning Balance ■ WWF Ending Bal





## ALL FUNDS REVENUE - FY 2023-2024



#### Property Tax

- Sales Tax
- Hotel/Motel Tax
- Fines, Fees, Penalties Licenses & Permits
- Misc (Other)
- Water Fund
- WW Fund
- Sanitation

### **GENERAL FUND REVENUE - COMPARISON OVER PRIOR YEAR**









## **GENERAL FUND EXPENDITURES BY FUNCTION**



# Water/Wastewater Fund Revenue Comparison







#### FY 2024-2025 GENERAL FUND (DRAFT)

#### WHERE ARE THE INCREASES?

|