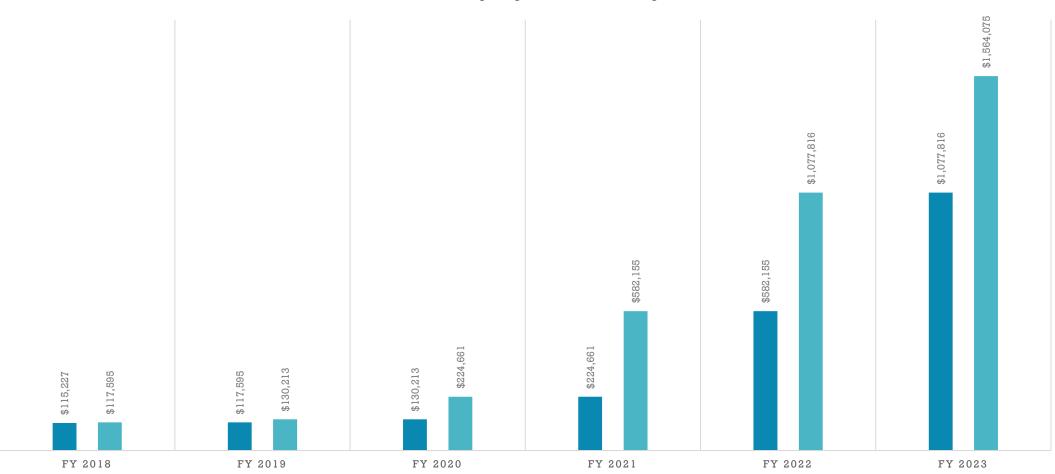

## **GENERAL FUND BALANCE HISTORY**

General Fund Beginning Balance GF Ending Bal