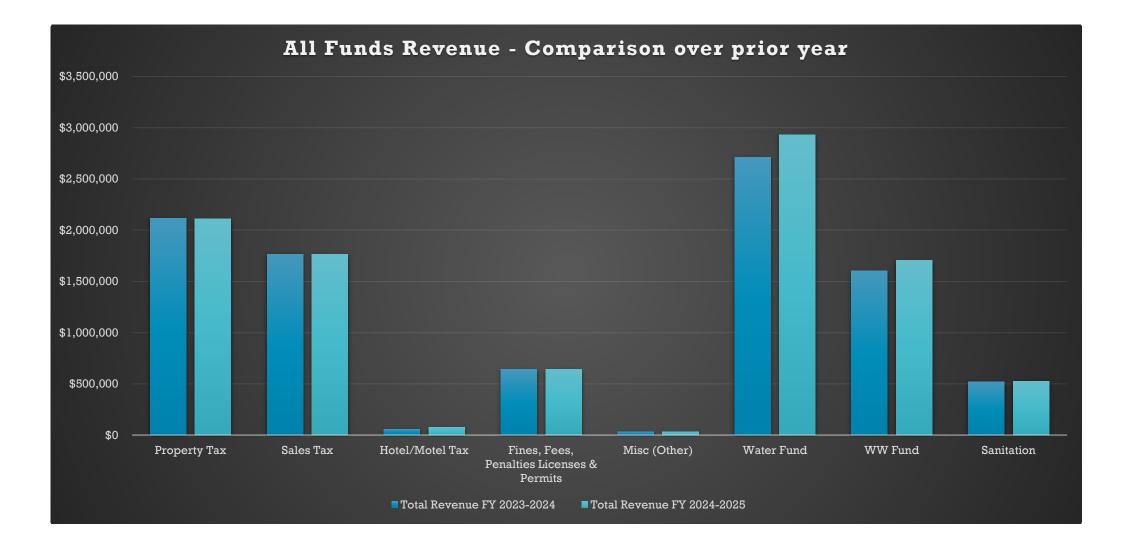

## ALL FUNDS REVENUE - FY 2023-2024

#### Property Tax

- Sales Tax
- Hotel/Motel Tax
- Fines, Fees, Penalties Licenses & Permits
- Misc (Other)
- Water Fund
- WW Fund
- Sanitation