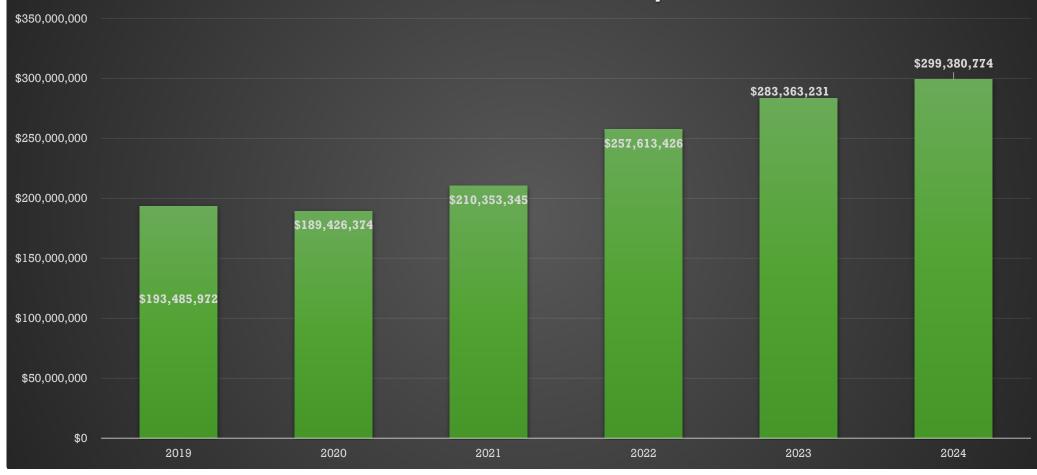

| \$ | 262,695.58                  |  |  |  |  |  |
| Fleet Maintenance                  | \$ | 331,000.00                  |  |  |  |  |  |
| Code Enforcement Officer           | \$ | 70,000.00                   |  |  |  |  |  |
|                                    |    |                             |  |  |  |  |  |
| PT TO FT ACO POSITION              | \$ | 49,516.00                   |  |  |  |  |  |
|                                    |    |                             |  |  |  |  |  |
|                                    |    |                             |  |  |  |  |  |
| TOTAL                              | \$ | 713,211.58                  |  |  |  |  |  |
|                                    |    |                             |  |  |  |  |  |



## **Certified Values History**







Adopt a Tax Rate



Adopt a Budget

#### **SETTING TAX RATE - \*TRUTH IN TAXATION**

**No New Revenue Rate** – Rate that provides same amount of revenue received last year (used to be effective rate).

**Voter Approval Rate** – Max rate allowed without voter approval, except for cities under 30,000 population; essentially 3.5% over the NNR Rate. (used be the Rollback Rate; which was 8% over effective rate).

**De Minimis Rate** – Option for cities with a population of 30,000 or less that is a rate equal to the sum of the NNR M&O rate; plus rate that when applied will generate an amount of taxes equal to \$500,000; plus the current debt rate.

**Unused Increment Rate** – a taxing unit that did not use all of its revenue growth may 'bank' that unused growth as long as the taxing unit a