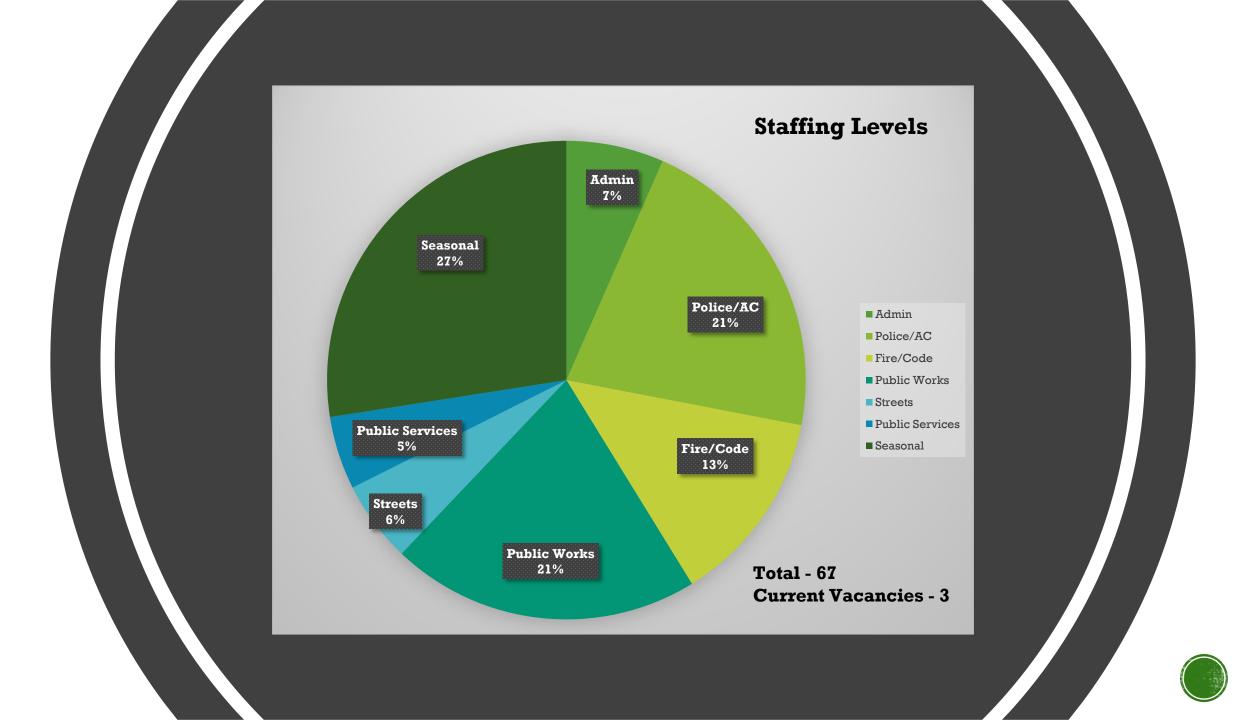

|
| <b>PW Facilities:</b>                                                  | Remove/Replace current equipment carport from bottom shop area to top shop                               |
| 75% completed                                                          | area, in addition to 2 new storage buildings                                                             |
|                                                                        | *draft list based on pricing and w/ww line replacement project                                           |
|                                                                        |                                                                                                          |



## **GENERAL FUND BALANCE HISTORY**

General Fund Beginning Balance GF Ending Bal



## WATER FUND BALANCE HISTORY



## WASTEWATER FUND BALANCE HISTORY

■ Waste Water Beginning Balance ■ WWF Ending Bal





## ALL FUNDS REVENUE - FY 2023-2024



#### Property Tax

- Sales Tax
- Hotel/Motel Tax
- Fines, Fees, Penalties Licenses & Permits
- Misc (Other)
- Water Fund
- WW Fund
- Sanitation

### **GENERAL FUND REVENUE - COMPARISON OVER PRIOR YEAR**









## **GENERAL FUND EXPENDITURES BY FUNCTION**



# Water/Wastewater Fund Revenue Comparison







#### FY 2024-2025 GENERAL FUND (DRAFT)

#### WHERE ARE THE INCREASES?

|