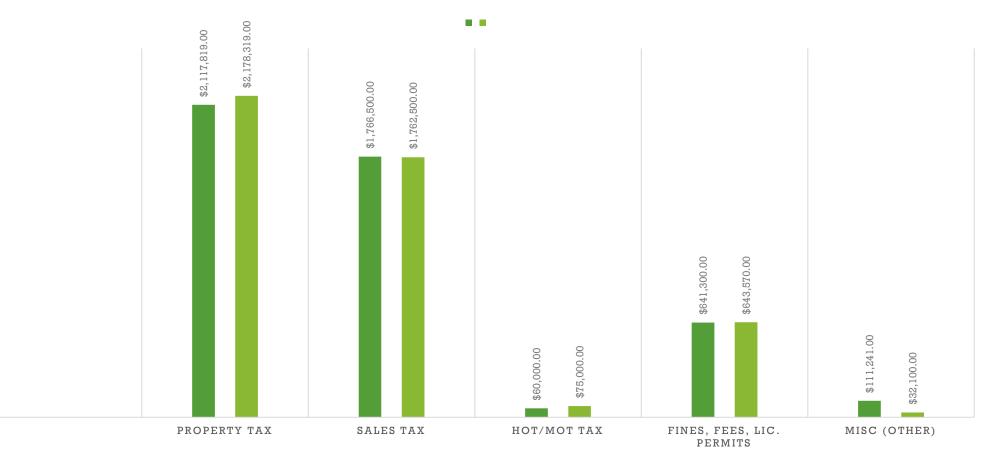

| *draft list based on pricing and w/ww line replacement project                                           |
|                                                                        |                                                                                                          |



## **GENERAL FUND BALANCE HISTORY**

General Fund Beginning Balance GF Ending Bal



## WATER FUND BALANCE HISTORY



## WASTEWATER FUND BALANCE HISTORY

■ Waste Water Beginning Balance ■ WWF Ending Bal





## ALL FUNDS REVENUE - FY 2023-2024



#### Property Tax

- Sales Tax
- Hotel/Motel Tax
- Fines, Fees, Penalties Licenses & Permits
- Misc (Other)
- Water Fund
- WW Fund
- Sanitation

### **GENERAL FUND REVENUE - COMPARISON OVER PRIOR YEAR**









## **GENERAL FUND EXPENDITURES BY FUNCTION**



# Water/Wastewater Fund Revenue Comparison







#### FY 2024-2025 GENERAL FUND (DRAFT)

#### WHERE ARE THE INCREASES?

|