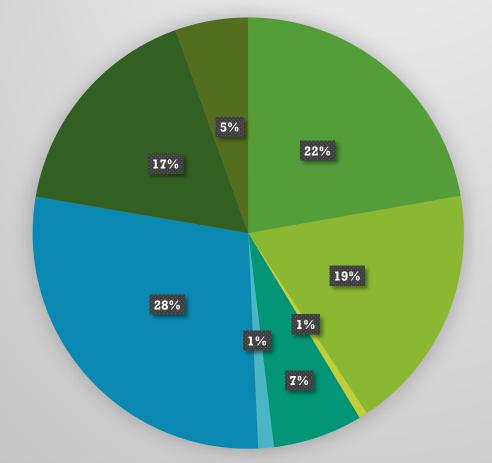

## ALL FUNDS REVENUE - FY 2023-2024

#### Property Tax

- Sales Tax
- Hotel/Motel Tax
- Fines, Fees, Penalties Licenses & Permits
- Misc (Other)
- Water Fund
- WW Fund
- Sanitation