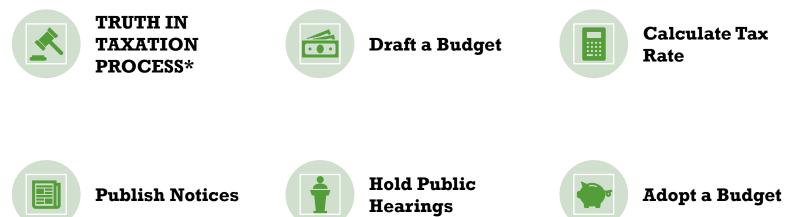

#### **SETTING TAX RATE - \*TRUTH IN TAXATION**

**No New Revenue Rate** – Rate that provides same amount of revenue received last year (used to be effective rate).

**Voter Approval Rate** – Max rate allowed without voter approval, except for cities under 30,000 population; essentially 3.5% over the NNR Rate. (used be the Rollback Rate; which was 8% over effective rate).

\*Texas Tax Code Chapter 26