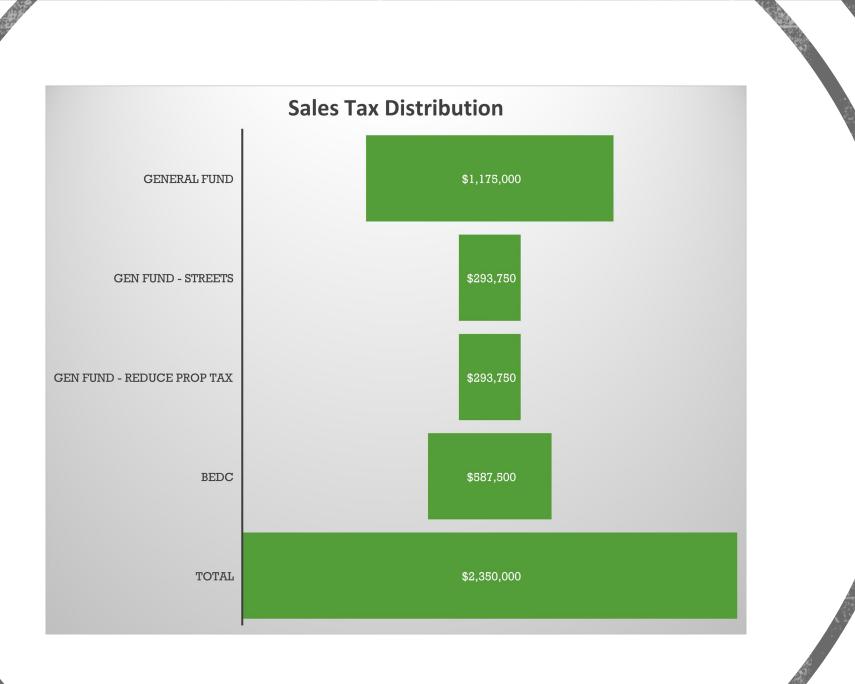

| *draft list based on pricing and w/ww line replacement project                                           |
|                                                                        |                                                                                                          |



## **GENERAL FUND BALANCE HISTORY**

General Fund Beginning Balance GF Ending Bal



## WATER FUND BALANCE HISTORY



## WASTEWATER FUND BALANCE HISTORY

■ Waste Water Beginning Balance ■ WWF Ending Bal





## ALL FUNDS REVENUE - FY 2023-2024



#### Property Tax

- Sales Tax
- Hotel/Motel Tax
- Fines, Fees, Penalties Licenses & Permits
- Misc (Other)
- Water Fund
- WW Fund
- Sanitation

### **GENERAL FUND REVENUE - COMPARISON OVER PRIOR YEAR**









## **GENERAL FUND EXPENDITURES BY FUNCTION**



# Water/Wastewater Fund Revenue Comparison







#### FY 2024-2025 GENERAL FUND (DRAFT)

#### WHERE ARE THE INCREASES?

|