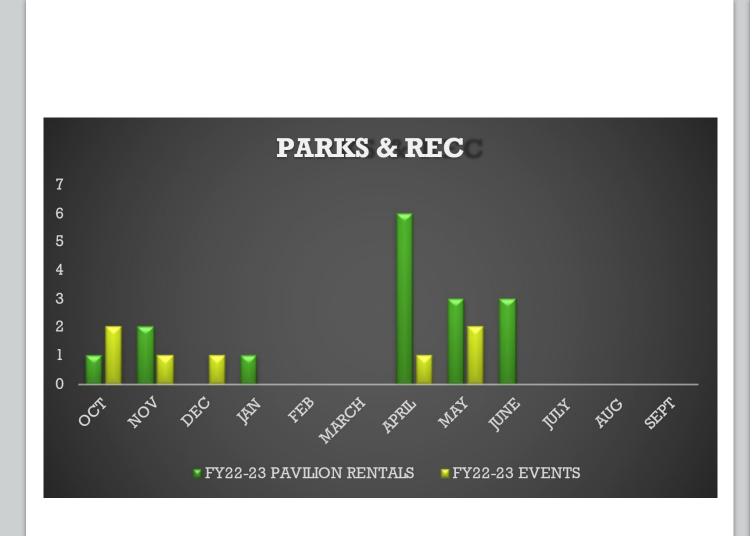

## PARKS & CEMETERY

108-66

Mowing and Weed eating In all parks Pool Season going well 3 Pavilion Rentals Lots of activity in the park Soccer season going on Have an open position in the park

3 funerals Mowing and weed eating Filling graves Hired a part time summer help