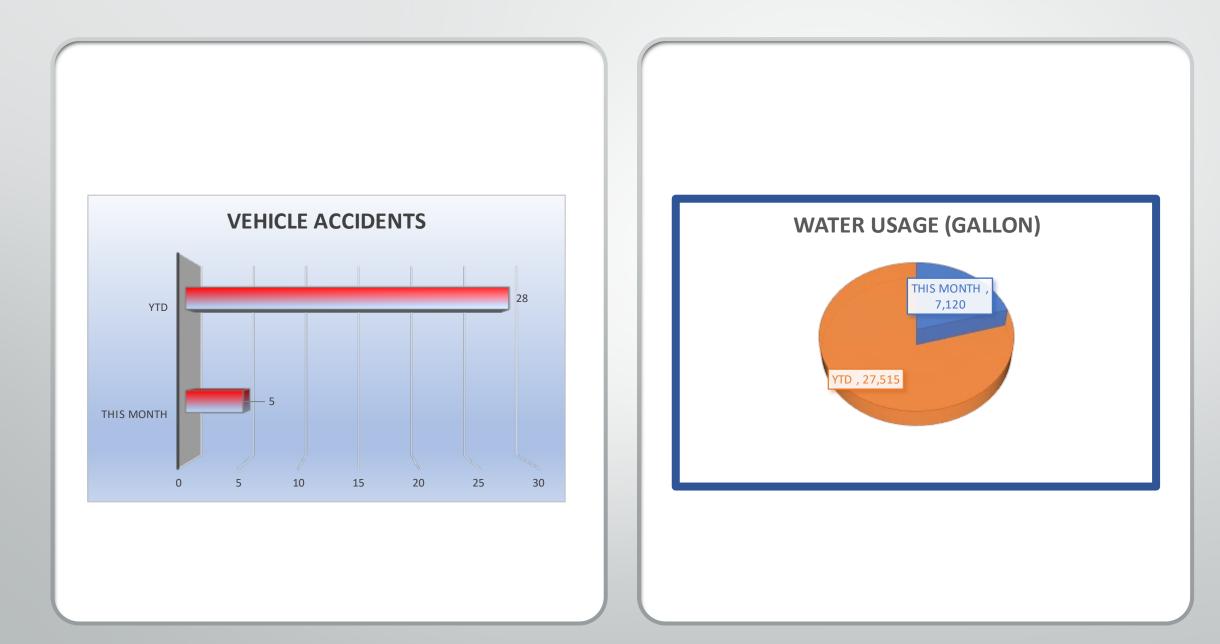

### TOTAL CALLS FOR SERVICE 82

ANIMAL

CONTROL

| CALL TY                                             | PES 2   |                                                                                                                  |
|-----------------------------------------------------|---------|------------------------------------------------------------------------------------------------------------------|
|                                                     | 3       |                                                                                                                  |
| Aggressive                                          | 10      | and the second |
| Bite                                                | 5       |                                                                                                                  |
| Carcass                                             | 1       |                                                                                                                  |
| 1 Ciale                                             |         | 9                                                                                                                |
| Returned To Owner mine                              |         | 5                                                                                                                |
| Bunning At Large                                    |         | 5                                                                                                                |
| Nuisance / Complaine                                |         | 16                                                                                                               |
| Welfare Check                                       |         | County / H.S.                                                                                                    |
| Other                                               | City    | Dog Cat                                                                                                          |
| THE INTAKE                                          | Dog Cat | 0 0                                                                                                              |
| SHELTER INTAKE                                      | 1 1     | 0 0                                                                                                              |
| 1110770                                             | 0 0     | 0 0                                                                                                              |
| Stray / Running At Large                            | 0 0     | 0 0                                                                                                              |
| soized By Law                                       | 0 0     | 0 0                                                                                                              |
| Owner Surrender Rabies Quarantine Observation MONTH | 1 1     | 0                                                                                                                |
| achier Quarantine Observer                          | TOTAL   |                                                                                                                  |