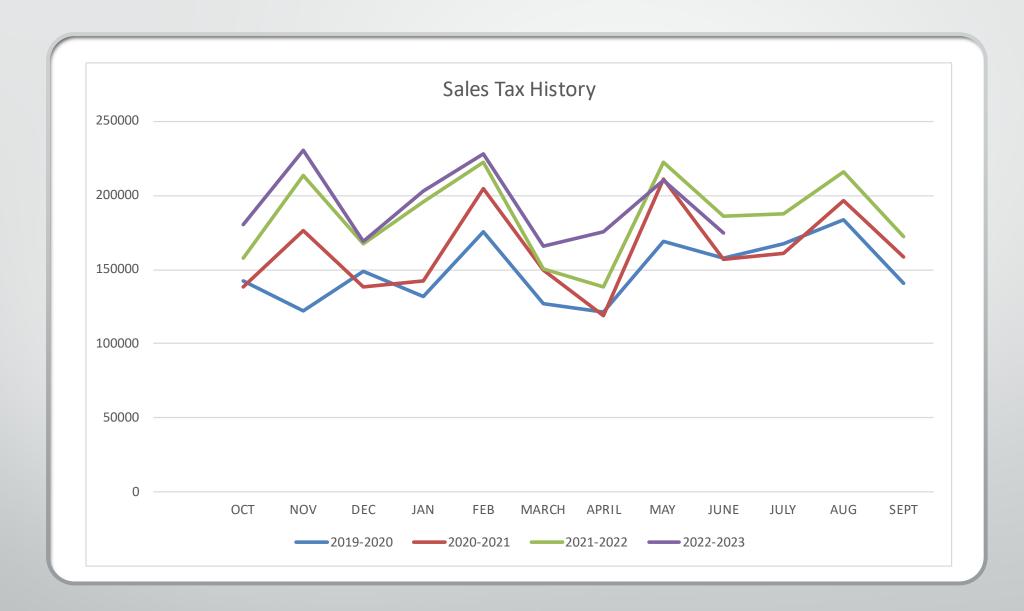

### **Fiscal Year Sales Tax Revenue Received**

| MONTH RECEIVED | 2019-2020 | 2020-2021 | 2021-2022 | 2022-2023 |
|----------------|-----------|-----------|-----------|-----------|
|                |           |           |           |           |
| OCT            | 142,235   | 138,040   | 157,493   | 180,530   |
| NOV            | 122,415   | 176,091   | 213,510   | 230,739   |
| DEC            | 149,000   | 138,215   | 167,667   | 169,037   |
| JAN            | 132,144   | 142,770   | 195,423   | 203,137   |
| FEB            | 175,232   | 204,822   | 222,525   | 228,165   |
| MARCH          | 127,285   | 149,849   | 150,395   | 166,133   |
| APRIL          | 121,607   | 119,118   | 138,407   | 175,456   |
| MAY            | 168,693   | 210,823   | 222,804   | 210,071   |
| JUNE           | 158,145   | 157,037   | 185,695   | 175,128   |
| JULY           | 167,474   | 160,631   | 187,757   | 185,736   |
| AUG            | 183,855   | 196,582   | 215,658   |           |
| SEPT           | 141,151   | 158,558   | 172,552   |           |
|                |           |           |           |           |
| TOTAL          | 1,789,236 | 1,952,536 | 2,229,886 | 1,924,132 |