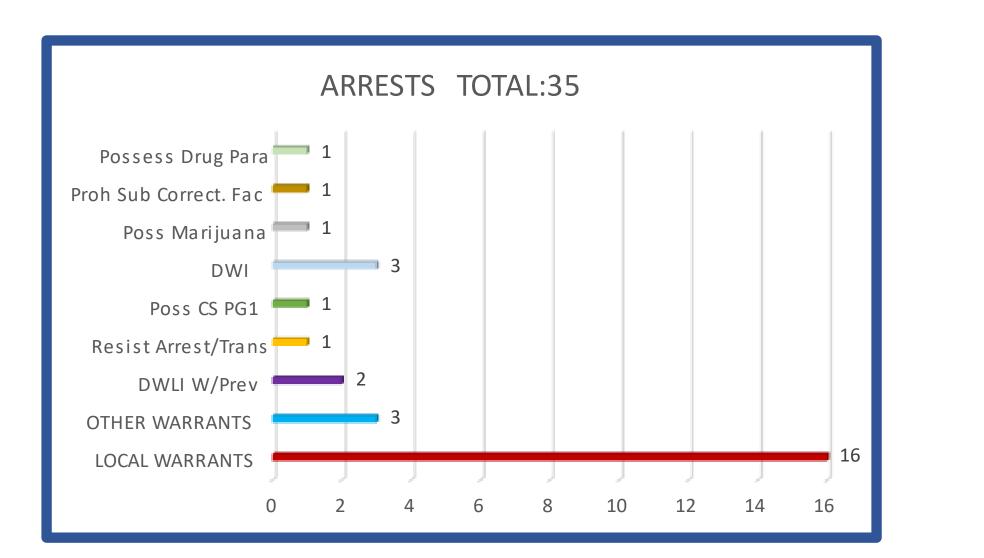

306 E. Lindsey - weeds have been mowed 1409 E. Williams - dangerous building - property has been brought into compliance 1109 N. Harvey - weeds have been mowed

### **CODE ENFORCEMENT**

#### Cases sent to Municipal Court -9

313 W. 5<sup>th</sup> – high weeds
902 W. Elm – high weeds
907 N. Shelton – high weeds
402 W. Elm – construction without a permit
1214 W. 4<sup>th</sup> – high weeds
602 N. Douglas – brush |
112 W. 3<sup>rd</sup> – rubbish
1105 E. Williams – high weeds
201 E. Valley – high weeds

### High weeds cases mowed by the city and bills sent to property owners

907 W. Walker – bill has been paid 212 W. 6<sup>th</sup> – bill due July 26, 2023 (if not paid, lien will be placed on property) 404 S. Pecan – bill due July 26, 2023 (if not paid, lien will be placed on property)







### TOTAL CALLS FOR SERVICE 82

ANIMAL

CONTROL

| CALL TY                                             | PES 2   |                                                                                                                  |
|-----------------------------------------------------|---------|------------------------------------------------------------------------------------------------------------------|
|                                                     | 3       |                                                                                                                  |
| Aggressive                                          | 10      | and the second |
| Bite                                                | 5       |