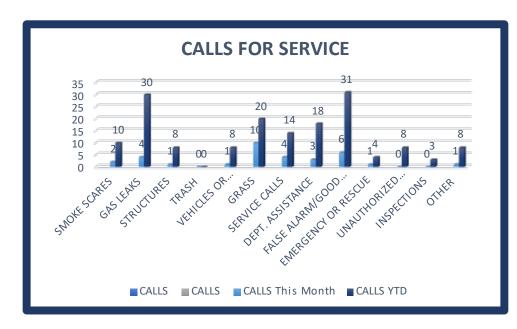

### TOTAL CALLS FOR SERVICE 82

ANIMAL

CONTROL

| CALL TY                                             | PES 2   |                                                                                                                  |
|-----------------------------------------------------|---------|------------------------------------------------------------------------------------------------------------------|
|                                                     | 3       |                                                                                                                  |
| Aggressive                                          | 10      | and the second |
| Bite                                                | 5       |                                                                                                                  |
| Carcass                                             | 1       |                                                                                                                  |
| 1 Ciale                                             |         | 9                                                                                                                |
| Returned To Owner mine                              |         | 5                                                                                                                |
| Bunning At Large                                    |         | 5                                                                                                                |
| Nuisance / Complaine                                |         | 16                                                                                                               |
| Welfare Check                                       |         | County / H.S.                                                                                                    |
| Other                                               | City    | Dog Cat                                                                                                          |
| THE INTAKE                                          | Dog Cat | 0 0                                                                                                              |
| SHELTER INTAKE                                      | 1 1     | 0 0                                                                                                              |
| 1110770                                             | 0 0     | 0 0                                                                                                              |
| Stray / Running At Large                            | 0 0     | 0 0                                                                                                              |
| soized By Law                                       | 0 0     | 0 0                                                                                                              |
| Owner Surrender Rabies Quarantine Observation MONTH | 1 1     | 0                                                                                                                |
| achier Quarantine Observer                          | TOTAL   |                                                                                                                  |