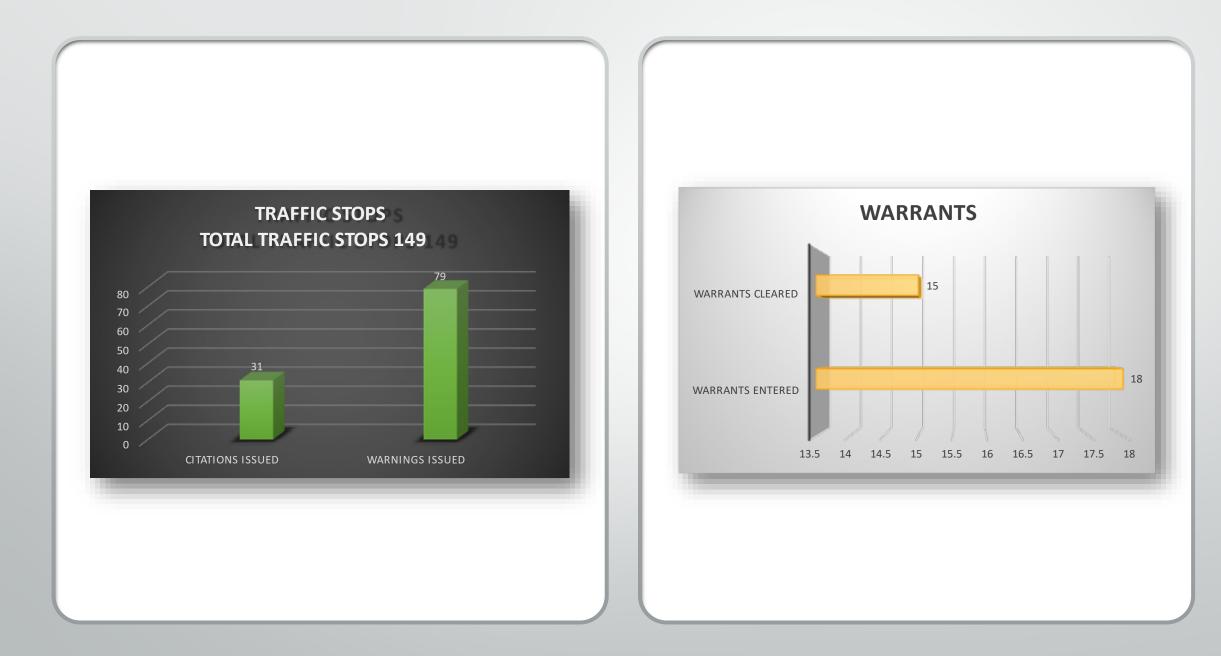

1306 E. Lindsey - weeds have been mowed 1409 E. Williams - dangerous building - property has been brought into compliance 1109 N. Harvey - weeds have been mowed

### **CODE ENFORCEMENT**

#### Cases sent to Municipal Court -9

313 W. 5<sup>th</sup> – high weeds
902 W. Elm – high weeds
907 N. Shelton – high weeds
402 W. Elm – construction without a permit
1214 W. 4<sup>th</sup> – high weeds
602 N. Douglas – brush |
112 W. 3<sup>rd</sup> – rubbish
1105 E. Williams – high weeds
201 E. Valley – high weeds

### High weeds cases mowed by the city and bills sent to property owners

907 W. Walker – bill has been paid 212 W. 6<sup>th</sup> – bill due July 26, 2023 (if not paid, lien will be placed on property) 404 S. Pecan – bill due July 26, 2023 (if not paid, lien will be placed on property)







### TOTAL CALLS FOR SERVICE 82

ANIMAL

CONTROL

| CALL TY                                             | PES 2   |                                                                                                                  |
|-----------------------------------------------------|---------|------------------------------------------------------------------------------------------------------------------|
|                                                     | 3       |                                                                                                                  |
| Aggressive                                          | 10      | and the second |
| Bite                                                | 5       |