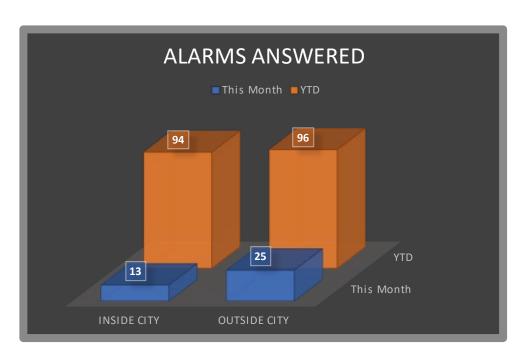

### TOTAL CALLS FOR SERVICE 82

ANIMAL

CONTROL

| CALL TY                                             | PES 2   |                                                                                                                  |
|-----------------------------------------------------|---------|------------------------------------------------------------------------------------------------------------------|
|                                                     | 3       |                                                                                                                  |
| Aggressive                                          | 10      | and the second |
| Bite                                                | 5       |                                                                                                                  |
| Carcass                                             | 1       |                                                                                                                  |
| 1 Ciale                                             |         | 9                                                                                                                |
| Returned To Owner mine                              |         | 5                                                                                                                |
| Bunning At Large                                    |         | 5                                                                                                                |
| Nuisance / Complaine                                |         | 16                                                                                                               |
| Welfare Check                                       |         | County / H.S.                                                                                                    |
| Other                                               | City    | Dog Cat                                                                                                          |
| THE INTAKE                                          | Dog Cat | 0 0                                                                                                              |
| SHELTER INTAKE                                      | 1 1     | 0 0                                                                                                              |
| 1110770                                             | 0 0     | 0 0                                                                                                              |
| Stray / Running At Large                            | 0 0     | 0 0                                                                                                              |
| soized By Law                                       | 0 0     | 0 0                                                                                                              |
| Owner Surrender Rabies Quarantine Observation MONTH | 1 1     | 0                                                                                                                |
| achier Quarantine Observer                          | TOTAL   |                                                                                                                  |