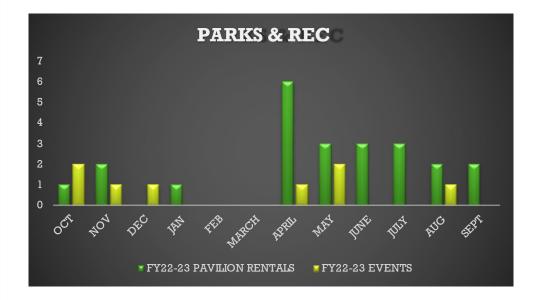

Mowing and weed eating in all parks
2 pavilion rentals
Have a position open in park
Watering grass
Helping Cemetery

Several projects in the works over next few months

Wesley still out on medical leave, have extended part time till November 1st

New pool filter will be installed in October

Will put pool cover on in October

Pavilion and trade barn rentals every weekend in October

Cemetery September 2023

1 funerals

Sold 2 spaces 1200. each for 2400.00

Mowing and weed eating

Filling graves

Trimming trees

Watering Grass

Helping in park

### CEMETERY