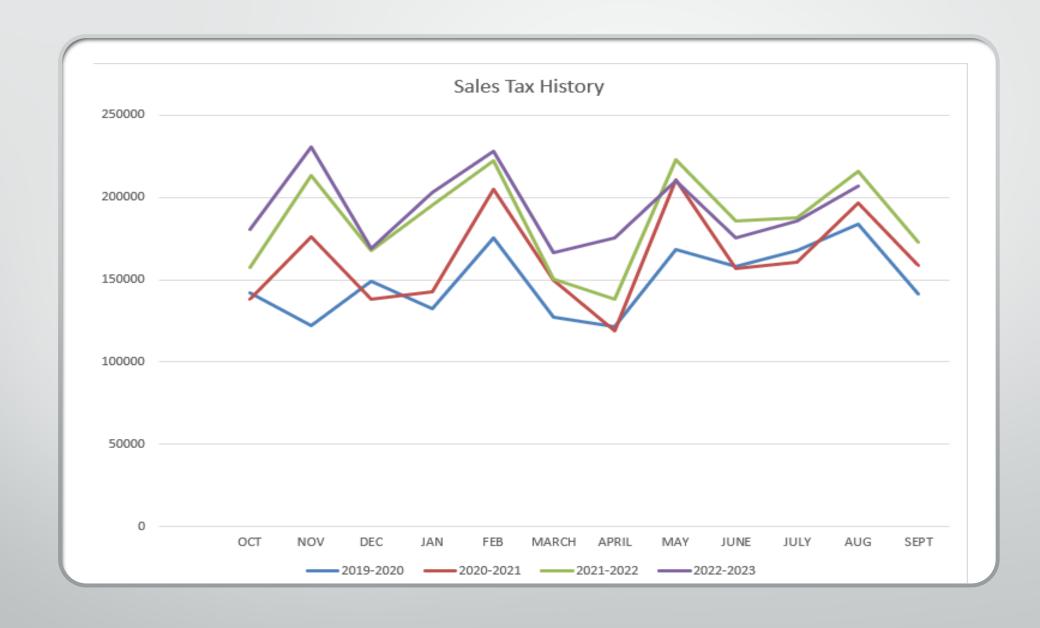

### Fiscal Year Sales Tax Revenue Received

| MONTH RECEIVED | 2019-2020 | 2020-2021 | 2021-2022 | 2022-2023 |
|----------------|-----------|-----------|-----------|-----------|
|                |           |           |           |           |
| OCT            | 142,235   | 138,040   | 157,493   | 180,530   |
| NOV            | 122,415   | 176,091   | 213,510   | 230,739   |
| DEC            | 149,000   | 138,215   | 167,667   | 169,037   |
| JAN            | 132,144   | 142,770   | 195,423   | 203,137   |
| FEB            | 175,232   | 204,822   | 222,525   | 228,165   |
| MARCH          | 127,285   | 149,849   | 150,395   | 166,133   |
| APRIL          | 121,607   | 119,118   | 138,407   | 175,456   |
| MAY            | 168,693   | 210,823   | 222,804   | 210,071   |
| JUNE           | 158,145   | 157,037   | 185,695   | 175,128   |
| JULY           | 167,474   | 160,631   | 187,757   | 185,736   |
| AUG            | 183,855   | 196,582   | 215,658   | 206,710   |
| SEPT           | 141,151   | 158,558   | 172,552   |           |
|                |           |           |           |           |
| TOTAL          | 1,789,236 | 1,952,536 | 2,229,886 | 2,130,842 |