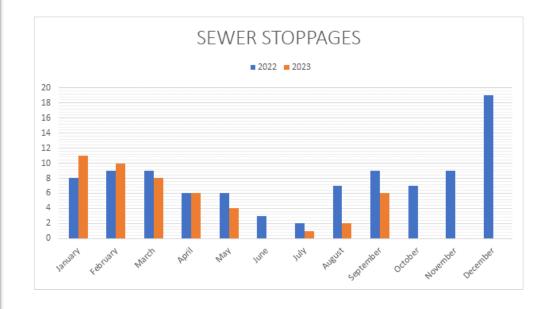

| 7 0 0 0 0 0 7 TOTAL 7                                                                                                                                                         |















Mowing and weed eating in all parks
2 pavilion rentals
Have a position open in park
Watering grass
Helping Cemetery

Several projects in the works over next few months

Wesley still out on medical leave, have extended part time till November 1st

New pool filter will be installed in October

Will put pool cover on in October

Pavilion and trade barn rentals every weekend in October



Cemetery September 2023

1 funerals

Sold 2 spaces 1200. each for 2400.00

Mowing and weed eating

Filling graves

Trimming trees

Watering Grass

Helping in park

### CEMETERY

# PUBLIC WORKS







DEPARTMENT