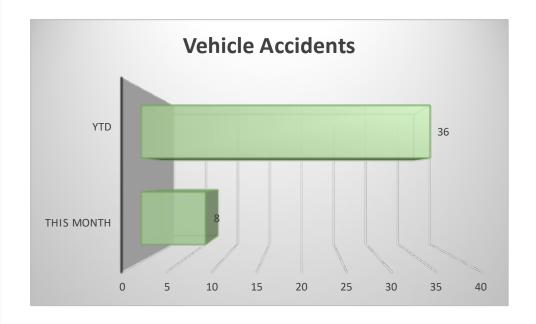

AL CONTROL

TOTAL CALLS FOR SERVICE 67

| HUMANE EUTHANASIA  Behavioral  Medical  Owner Surrender For Euthanasia | Dogs         Cats         Other           4         0         0           0         0         0           0         0         0           TOTAL         4         0         0 |
|------------------------------------------------------------------------|-------------------------------------------------------------------------------------------------------------------------------------------------------------------------------|
| City County Humane Society City Quarantine County Quarantine           | 7 0 0 0 0 0 7 TOTAL 7                                                                                                                                                         |















Mowing and weed eating in all parks
2 pavilion rentals
Have a position open in park
Watering grass
Helping Cemetery

Several projects in the works over next few months

Wesley still out on medical leave, have extended part time till November 1st

New pool filter will be installed in October

Will put pool cover on in October

Pavilion and trade barn rentals every weekend in October



Cemetery September 2023

1 funerals

Sold 2 spaces 1200. each for 2400.00

Mowing and weed eating

Filling graves

Trimming trees

Watering Grass

Helping in park

### CEMETERY

# PUBLIC WORKS







DEPARTMENT