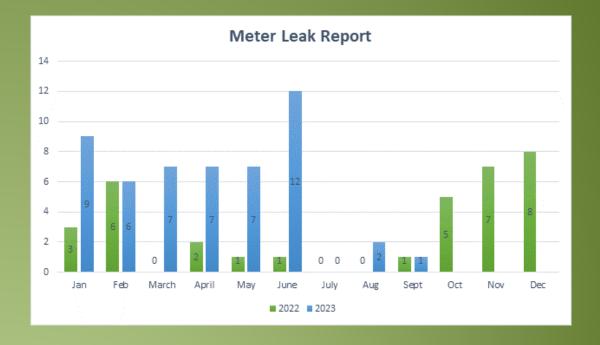

| 7 0 0 0 0 0 7 TOTAL 7                                                                                                                                                         |















Mowing and weed eating in all parks
2 pavilion rentals
Have a position open in park
Watering grass
Helping Cemetery

Several projects in the works over next few months

Wesley still out on medical leave, have extended part time till November 1st

New pool filter will be installed in October

Will put pool cover on in October

Pavilion and trade barn rentals every weekend in October



Cemetery September 2023

1 funerals

Sold 2 spaces 1200. each for 2400.00

Mowing and weed eating

Filling graves

Trimming trees

Watering Grass

Helping in park

### CEMETERY

# PUBLIC WORKS







DEPARTMENT