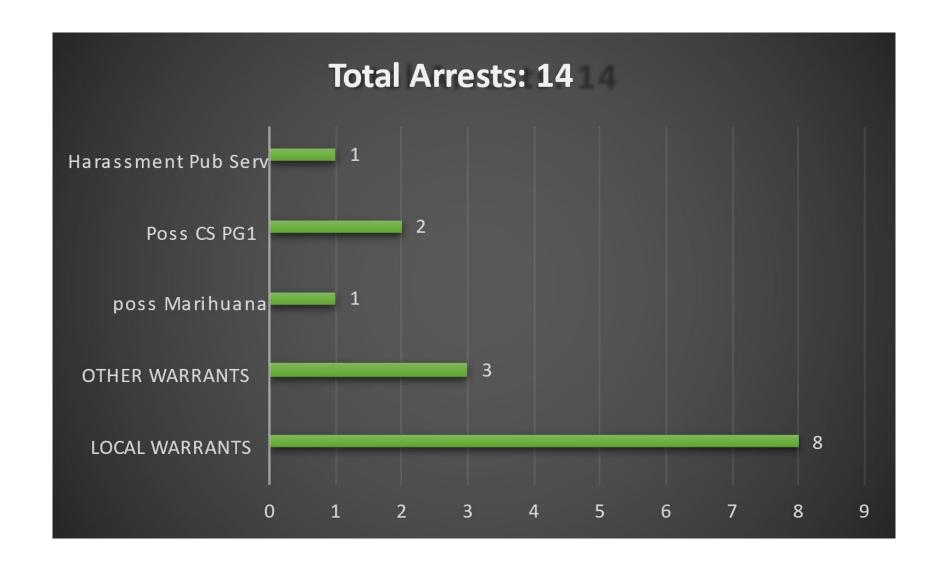

gh weeds - Sunset Dr.

Rubbish - 111 W. 2nd

Junk vehicle - 1208 W. Hullum

High weeds – 607, 609, 611 N. Panther

High weeds - 608 N. Panther

High weeds – 600 block E. Walker

## **CODE ENFORCEMENT**

#### Violations closed due to compliance - 4

1202 E. Elm – vehicle is gone

111 S. Miller – grass mowed

2019 W. Walker - mowing bill paid

606 E. Connell – grass mowed

## CODE ENFORCEMENT

#### Cases sent to Municipal Court - 2

1308 W. 6<sup>th</sup> – no water utility 115 W. 5<sup>th</sup> – rubbish

#### Substandard houses to go to public hearing - 3

803 W. Hullum

1214 W. 4th

213 Pembrook

#### High weeds cases mowed by the city and bills sent to property owners

201 E. Valley - bill sent 8/9/23, due 9/9/23 not paid, lien placed on property

# PARTNERSHIPS IN ACTION

















# ANIMAL CONTROL

TOTAL CALLS FOR SERVICE 67

| Aggressive