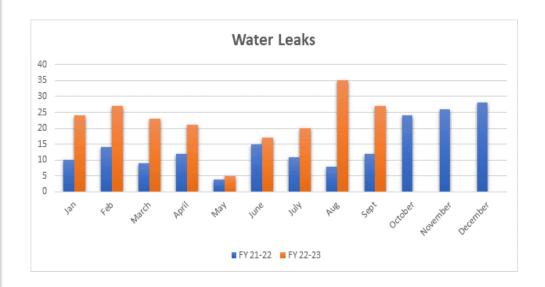

| 7 0 0 0 0 0 7 TOTAL 7                                                                                                                                                         |















Mowing and weed eating in all parks
2 pavilion rentals
Have a position open in park
Watering grass
Helping Cemetery

Several projects in the works over next few months

Wesley still out on medical leave, have extended part time till November 1st

New pool filter will be installed in October

Will put pool cover on in October

Pavilion and trade barn rentals every weekend in October



Cemetery September 2023

1 funerals

Sold 2 spaces 1200. each for 2400.00

Mowing and weed eating

Filling graves

Trimming trees

Watering Grass

Helping in park

### CEMETERY

# PUBLIC WORKS







DEPARTMENT