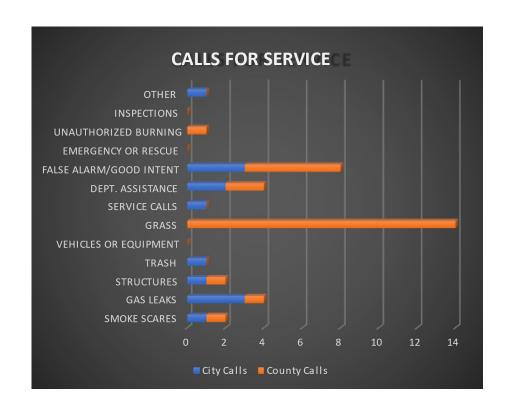

ANIMAL CONTROL

TOTAL CALLS FOR SERVICE 67

| HUMANE EUTHANASIA  Behavioral  Medical  Owner Surrender For Euthanasia | Dogs         Cats         Other           4         0         0           0         0         0           0         0         0           TOTAL         4         0         0 |
|------------------------------------------------------------------------|-------------------------------------------------------------------------------------------------------------------------------------------------------------------------------|
| City County Humane Society City Quarantine County Quarantine           | 7 0 0 0 0 0 7 TOTAL 7                                                                                                                                                         |















Mowing and weed eating in all parks
2 pavilion rentals
Have a position open in park
Watering grass
Helping Cemetery

Several projects in the works over next few months

Wesley still out on medical leave, have extended part time till November 1st

New pool filter will be installed in October

Will put pool cover on in October

Pavilion and trade barn rentals every weekend in October



Cemetery September 2023

1 funerals

Sold 2 spaces 1200. each for 2400.00

Mowing and weed eating

Filling graves

Trimming trees

Watering Grass

Helping in park

### CEMETERY

# PUBLIC WORKS







DEPARTMENT