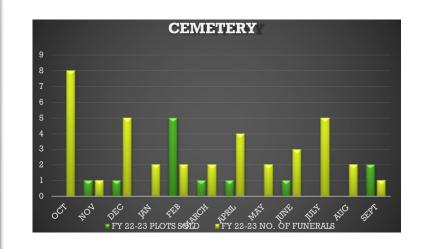

New pool filter will be installed in October

Will put pool cover on in October

Pavilion and trade barn rentals every weekend in October

Cemetery September 2023

1 funerals

Sold 2 spaces 1200. each for 2400.00

### CEMETERY