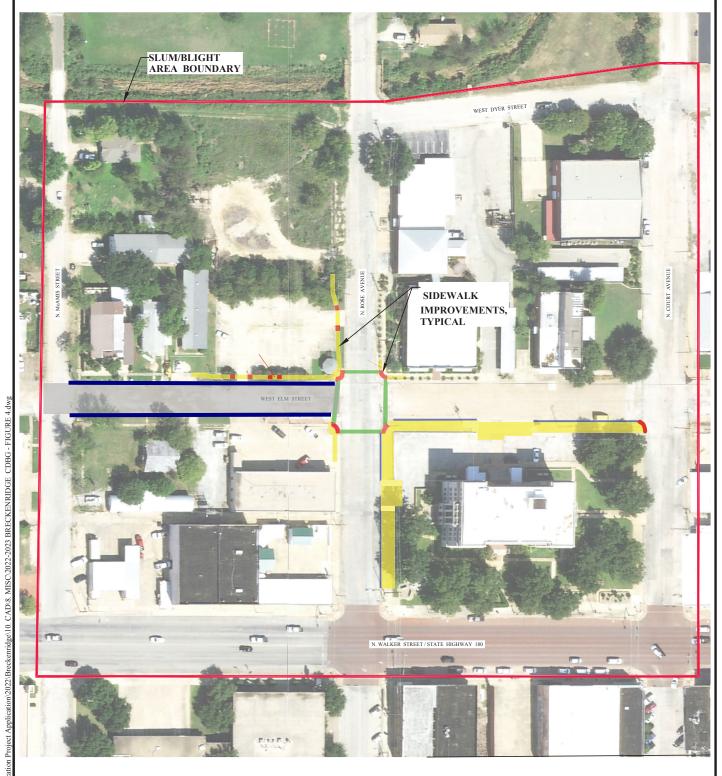

| wide-City of Breckenridge 03L                                                                          |                                                                                                                                                                                                                                                                                                                                                                                                                                                                                                                                                                                                                                                                                                                                                                                                                                                                                                                                                                                                                                                                                                                                                                                                                                                                                                                                               |
|--------------------------------------------------------------------------------------------------------|-----------------------------------------------------------------------------------------------------------------------------------------------------------------------------------------------------------------------------------------------------------------------------------------------------------------------------------------------------------------------------------------------------------------------------------------------------------------------------------------------------------------------------------------------------------------------------------------------------------------------------------------------------------------------------------------------------------------------------------------------------------------------------------------------------------------------------------------------------------------------------------------------------------------------------------------------------------------------------------------------------------------------------------------------------------------------------------------------------------------------------------------------------------------------------------------------------------------------------------------------------------------------------------------------------------------------------------------------|
|                                                                                                        |                                                                                                                                                                                                                                                                                                                                                                                                                                                                                                                                                                                                                                                                                                                                                                                                                                                                                                                                                                                                                                                                                                                                                                                                                                                                                                                                               |
| ian infrastructure resulting in a threat to publ                                                       | ic safety.                                                                                                                                                                                                                                                                                                                                                                                                                                                                                                                                                                                                                                                                                                                                                                                                                                                                                                                                                                                                                                                                                                                                                                                                                                                                                                                                    |
|                                                                                                        |                                                                                                                                                                                                                                                                                                                                                                                                                                                                                                                                                                                                                                                                                                                                                                                                                                                                                                                                                                                                                                                                                                                                                                                                                                                                                                                                               |
| nine hundred fourteen linear feet (914 LF) of con<br>gutter, fourteen (14) sidewalk ramps, pavement    |                                                                                                                                                                                                                                                                                                                                                                                                                                                                                                                                                                                                                                                                                                                                                                                                                                                                                                                                                                                                                                                                                                                                                                                                                                                                                                                                               |
|                                                                                                        |                                                                                                                                                                                                                                                                                                                                                                                                                                                                                                                                                                                                                                                                                                                                                                                                                                                                                                                                                                                                                                                                                                                                                                                                                                                                                                                                               |
| et. This location is more fully described in Figure en this description and Figure A1, Figure A1 conti |                                                                                                                                                                                                                                                                                                                                                                                                                                                                                                                                                                                                                                                                                                                                                                                                                                                                                                                                                                                                                                                                                                                                                                                                                                                                                                                                               |
| Total Low/Moderate Income Beneficiaries fo                                                             | or this Activity: LMI Ratio:                                                                                                                                                                                                                                                                                                                                                                                                                                                                                                                                                                                                                                                                                                                                                                                                                                                                                                                                                                                                                                                                                                                                                                                                                                                                                                                  |
| 3,005                                                                                                  | 54.29%                                                                                                                                                                                                                                                                                                                                                                                                                                                                                                                                                                                                                                                                                                                                                                                                                                                                                                                                                                                                                                                                                                                                                                                                                                                                                                                                        |
|                                                                                                        | ian infrastructure resulting in a threat to publication in the publication in the publication is more feet (914 LF) of conguster, fourteen (14) sidewalk ramps, pavement en this location is more fully described in Figure en this description and Figure A1, Figure A1 contents to the publication is more fully described in Figure en this description and Figure A1, Figure A1 contents to the publication is more fully described in Figure en this description and Figure A1, Figure A1 contents to the publication is more fully described in Figure en this description and Figure A1, Figure A1 contents to the publication is more fully described in Figure en this description and Figure A1, Figure A1 contents to the publication is more fully described in Figure en this description and Figure A1, Figure A1 contents to the publication is more fully described in Figure en this description and Figure A1, Figure A1 contents to the publication is more fully described in Figure en this description and Figure A1, Figure A1 contents to the publication is more fully described in Figure en this description and Figure A1, Figure A1 contents to the publication is more fully described in Figure en this description and Figure A1, Figure A1 contents to the publication is more fully described in Figure E1. |

| Purpose Statement:                     |                                                                                                                                            |             |
|----------------------------------------|--------------------------------------------------------------------------------------------------------------------------------------------|-------------|
| Inadequate and deteriorated streets re | esulting in a threat to public safety.                                                                                                     |             |
| Work to be performed:                  |                                                                                                                                            |             |
|                                        | d linear feet (400 LF) of street, eight hundred linear feet (800 LF) of ements, and all associated appurtenances.                          | of curb and |
| Updated Location:                      |                                                                                                                                            |             |
|                                        | ue to North McAmis Street. This location is more fully described in<br>he event of a conflict between this description and Figure A1, Figu |             |
| Total Beneficiaries for this Activity: | Total Low/Moderate Income Beneficiaries for this Activity:                                                                                 | LMI Ratio:  |
| 5,535                                  | 3,005                                                                                                                                      | 54.29%      |
|                                        |                                                                                                                                            |             |

03K

Performance Statement: Citywide-City of Breckenridge

LEGEND FIGURE 4

CURB AND GUTTER IMPROVEMENTS

HANDICAP RAMP IMPROVEMENTS

SIDEWALK IMPROVEMENTS

CROSSWALK

STREET IMPROVEMENTS