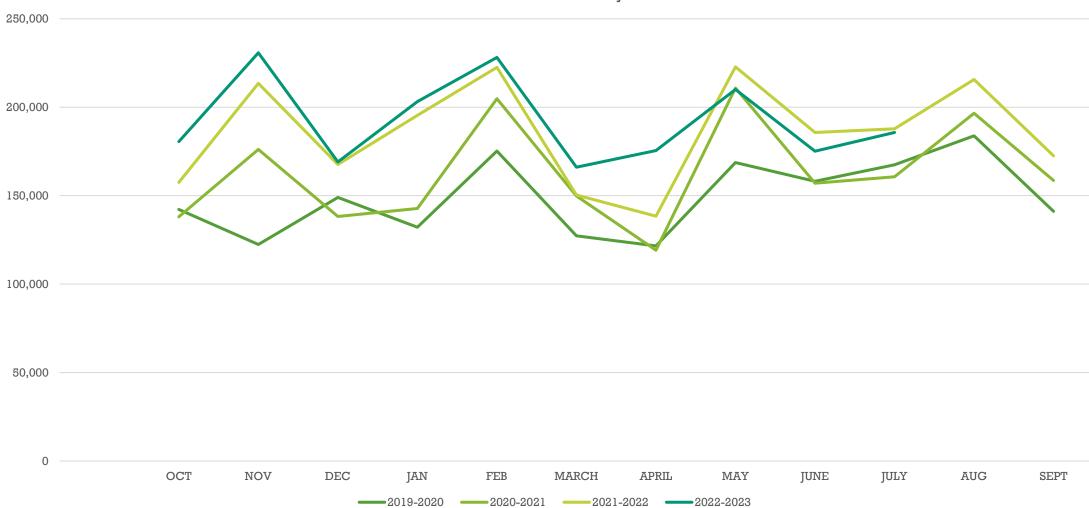

nstall, tarp, generator, move<br>electric transformer, mower                 |
| <b>PW Facilities</b>                      | Remove/Replace current equipment carport from bottom shop area to top shop area<br>area<br>*draft list based on pricing and w/ww line replacement project                                                                |



**GF Fund Balances** \$1,200,000 \$1,000,000 \$800,000 \$600,000 \$400,000 \$200,000 \$0 FY 2018 FY 2019 FY 2020 FY 2021 FY 2022 General Fund Beginning Balance GF Ending Bal



# **WWF Fund Balances** \$1,000,000 \$900,000 \$800,000 \$700,000 \$600,000 \$500,000 \$400,000 \$300,000 \$200,000 \$100,000 \$0 FY 2018 FY 2019 FY 2020 FY 2021 FY 2022 ■ Waste Water Beginning Balance ■ WWF Ending Bal





#### **General Fund Revenue**



Sales Tax History





#### **GENERAL FUND EXPENDITURES BY FUNCTION**







#### WATER/WASTEWATER FUND EXPENDITURES BY FUNCTION

#### FY2023-2024 GENERAL FUND (DRAFT)

|                      |                    |    | REVENUE      |    |            |                                                                                                    |
|----------------------|--------------------|----|--------------|----|------------|----------------------------------------------------------------------------------------------------|
|                      | 2022-2023          | 22 | 2023-2024    | D  | IFFERENCE  | EXPLANATION                                                                                        |
| All Taxes            | \$<br>3,558,500.00 | \$ | 3,650,569.00 | \$ | 92,069.00  | Based on ce