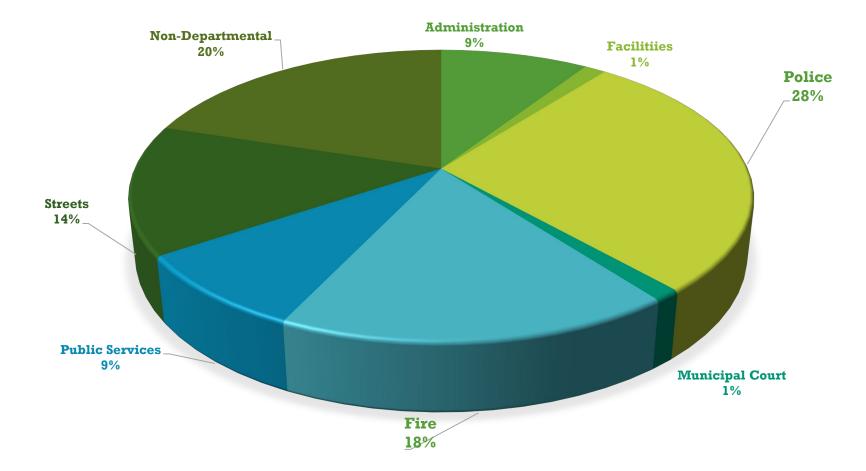

#### **GENERAL FUND EXPENDITURES BY FUNCTION**

|                          | E  | XPENDITUR    | RES |              |    |              |                                                                                         |
|--------------------------|----|--------------|-----|--------------|----|--------------|-----------------------------------------------------------------------------------------|
|                          |    | 2022-2023    |     | 2023-2024    | D  | IFFERENCE    | EXPLANATION                                                                             |
| City Commission          | \$ | 2,500.00     | \$  | 2,500.00     | \$ | -            |                                                                                         |
| City Manager             | \$ | 218,639.00   | \$  | 219,329.00   | \$ | 690.00       | Salary increases                                                                        |
| City Secretary           | \$ | 94,581.00    | \$  | 86,651.00    | \$ | (7,930.00)   | Salary increases, moved software exp to non-departmental                                |
| Public Works Director    | \$ | 126,535.00   | \$  | 10.00        | \$ | (126,535.00) | Moved to PW Fund 102, Dept 75                                                           |
| Finance-Accounting       | \$ | 187,611.00   | \$  | 141,690.00   | \$ | (45,921.00)  | Salary increases, moved finance adv & software exp to non-<br>departmental              |
| Code Enforcement         | \$ | 68,169.00    | \$  | 11,850.00    | \$ | (56,319.00)  | Salary expenses related to code are in Fire/Dept 25                                     |
| Facilities-City Offices  | \$ | 51,550.00    | \$  | 56,050.00    | \$ | 4,500.00     | Insurance reimbursement                                                                 |
| Facilities-Fire Station  | \$ | 12,550.00    | \$  | 12,550.00    | \$ | 1.2          |                                                                                         |
| Police                   | \$ | 1,184,895.00 | \$  | 1,309,022.00 | \$ | 124,127.00   | Salary increases, vehicle maint. Decreases                                              |
| Animal Services          | \$ | 141,180.00   | \$  | 128,737.00   | \$ | (12,443.00)  | Salary increases, Bldg maint decreases                                                  |
| Municipal Court          | \$ | 70,546.00    | \$  | 62,911.00    | \$ | (7,635.00)   | Salary increase, legal fee decrease                                                     |
| Fire                     | \$ | 796,346.00   | \$  | 894,747.00   | \$ | 98,401.00    | Salary increases, includes Code Enforcement                                             |
| Aging Services           | \$ | 16,500.00    | \$  | 14,700.00    | \$ | (1,800.00)   | Reduced repair and maint. Line items as NA                                              |
| Cemetary                 | \$ | 75,254.00    | \$  | 88,942.00    | \$ | 13,688.00    | New mower                                                                               |
| Parks & Recreation       | \$ | 397,698.00   | \$  | 333,164.00   | \$ | (64,534.00)  | Salary increase, capital purchase decreased, emergency repairs                          |
| Streets                  | \$ | 456,256.00   | \$  | 446,618.00   | \$ | (9,638.00)   | Salary increases and various line item decrease to match actual exp.                    |
| Garage & Warehouse       | \$ | 83,182.00    | \$  | 10,000.00    | \$ | (73,182.00)  |                                                                                         |
| Non-Departmental         | \$ | 735,620.00   | \$  | 1,031,816.00 | \$ | 296,196.00   | Combined GF software into one line item, CAD, Stephens Co.<br>fleet/vehicle replacement |
| Total Expenditures       | \$ | 4,719,612.00 | \$  | 4,851,277.00 | \$ | 131,665.00   | ]                                                                                       |
| Net Revenue/Expenditures | 5  | 38,088.00    | \$  | 66,692.00    | \$ | 28,604.00    | 1                                                                                       |