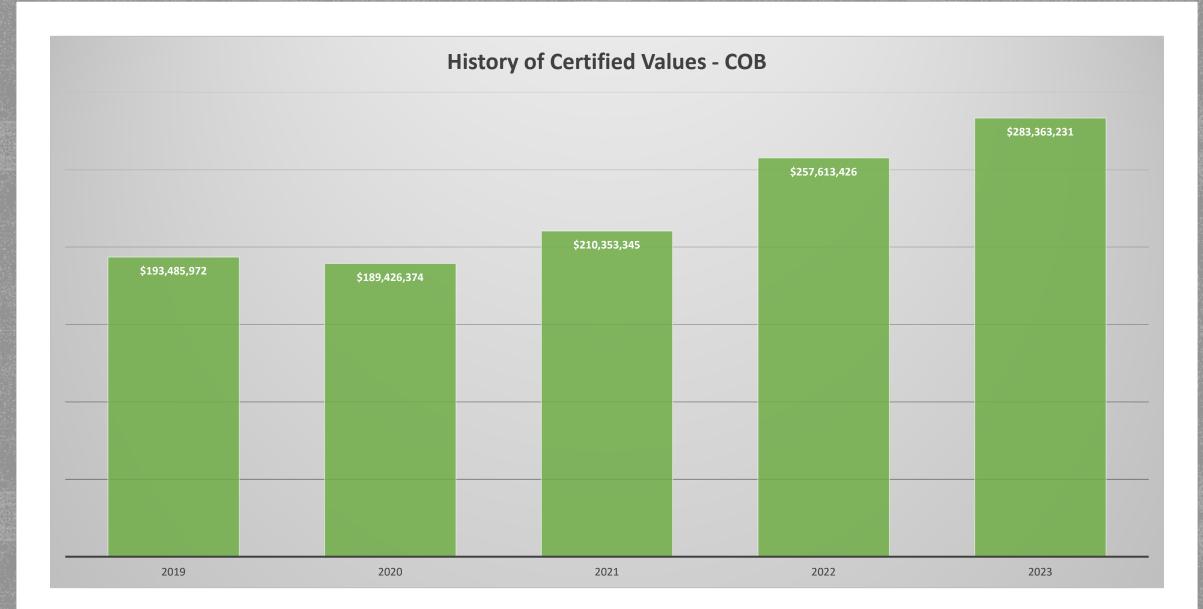

#### FY2023-2024 GENERAL FUND (DRAFT)

|                      |                    |    | REVENUE      |    |            |                                                                                                    |
|----------------------|--------------------|----|--------------|----|------------|----------------------------------------------------------------------------------------------------|
|                      | 2022-2023          | 22 | 2023-2024    | D  | IFFERENCE  | EXPLANATION                                                                                        |
| All Taxes            | \$<br>3,558,500.00 | \$ | 3,650,569.00 | \$ | 92,069.00  | Based on cert value of \$282,363,231 - NVR (\$.971750) VAR (\$.97818) DeVinimus Rate of \$1.05471) |
| Licenses & Permits   | \$<br>18,000.00    | \$ | 17,400.00    | \$ | (600.00)   | Based on prior year actuals                                                                        |
| Charges for Services | \$<br>145,000.00   | \$ | 138,650.00   | \$ | (6,350.00) | Based on prior year actuals                                                                        |
| Franchise Fees       | \$<br>453,000.00   | \$ | 445,000.00   | \$ | (8,000.00) | Based on prior year actuals                                                                        |
| Fines & Penalties    | \$<br>40,800.00    | \$ | 40,250.00    | \$ | (550.00)   | Based on prior year actuals                                                                        |
| Other Revenues       | \$<br>37,400.00    | \$ | 31,100.00    | \$ | (6,300.00) | Insurance reimbursement for claims                                                                 |
| Budgetary Transfers  | \$<br>505,000.00   | \$ | 595,000.00   | \$ | 90,000.00  |                                                                                                    |
| Total Revenues       | \$<br>4,757,700.00 | \$ | 4,917,969.00 | \$ | 160,269.00 |                                                                                                    |