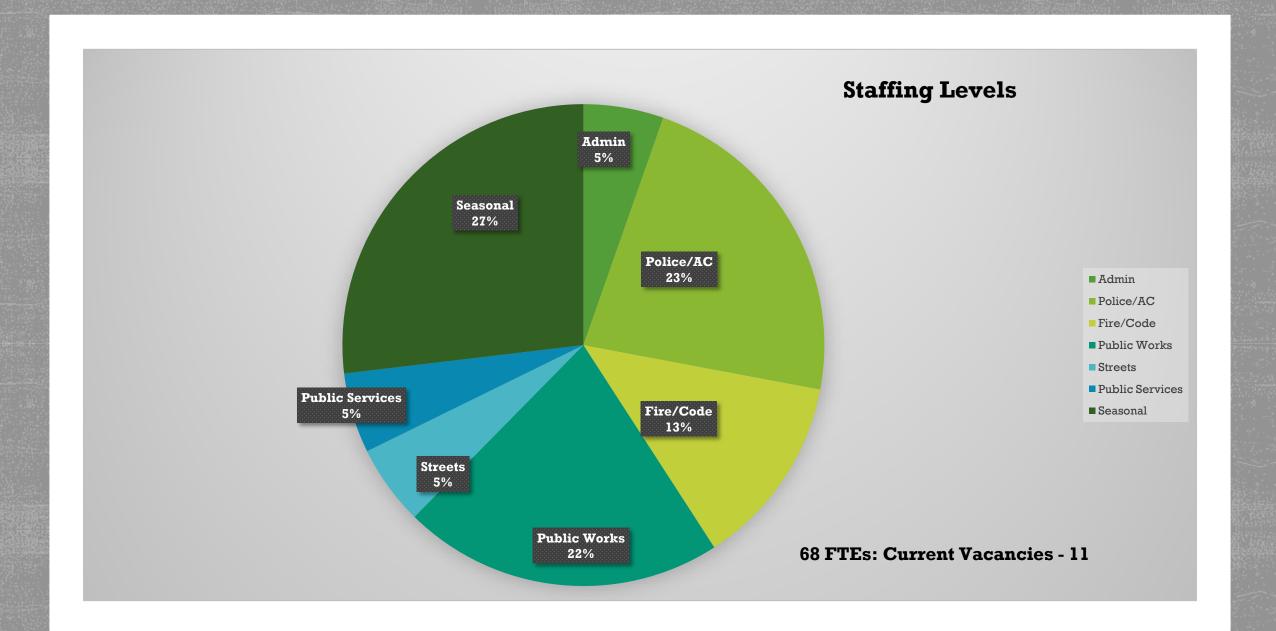

Significant funding for contract mowing & Gunsolus Creek maintenance. *Goal 3* 

Reduction of 3 FTEs: Due to streamling and increasing efficiencies and transfering existing employees to other vacancies (Meter, Garage, WTP)