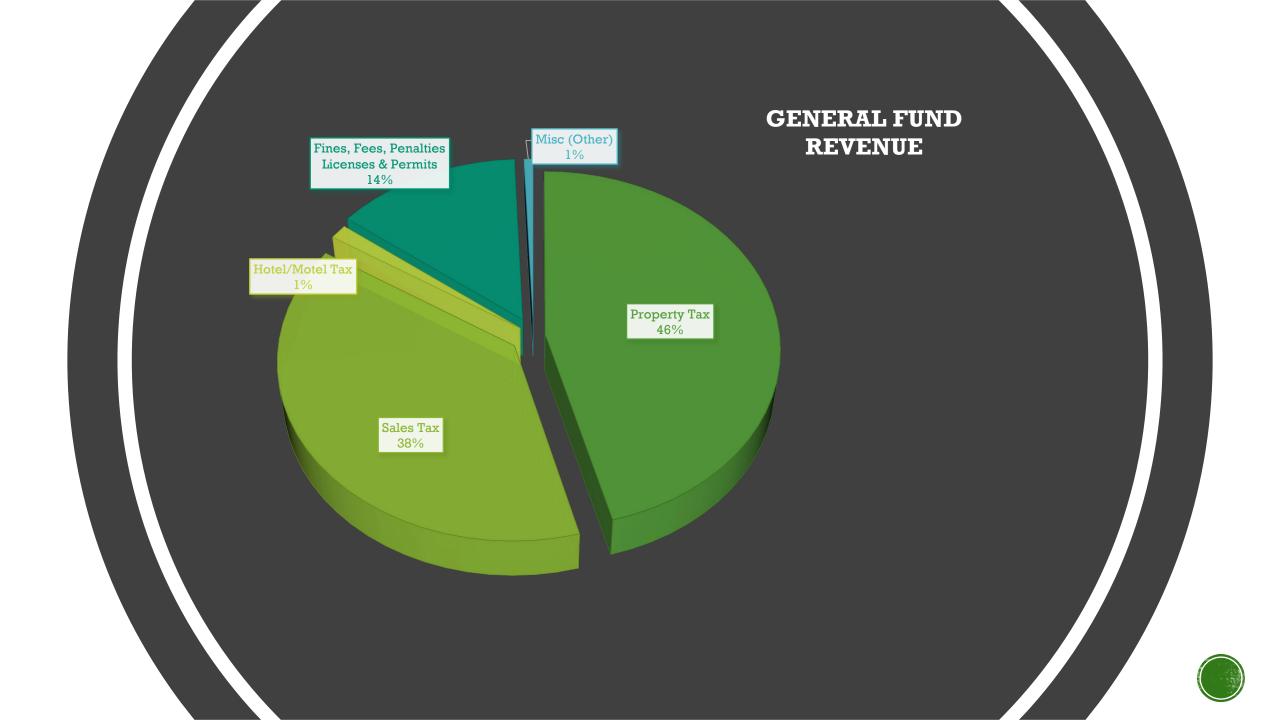

#### **General Fund Revenue**

Sales Tax History

#### FY2023-2024 GENERAL FUND (DRAFT)

|                      |                    |    | REVENUE      |    |            |                                                                                                    |
|----------------------|--------------------|----|--------------|----|------------|----------------------------------------------------------------------------------------------------|
|                      | 2022-2023          | 22 | 2023-2024    | D  | IFFERENCE  | EXPLANATION                                                                                        |
| All Taxes            | \$<br>3,558,500.00 | \$ | 3,650,569.00 | \$ | 92,069.00  | Based on cert value of \$282,363,231 - NVR (\$.971750) VAR (\$.97818) DeVinimus Rate of \$1.05471) |
| Licenses & Permits   | \$<br>18,000.00    | \$ | 17,400.00    | \$ | (600.00)   | Based on prior year actuals                                                                        |
| Charges for Services | \$<br>145,000.00   | \$ | 138,650.00   | \$ | (6,350.00) | Based on prior year actuals                                                                        |
| Franchise Fees       | \$<br>453,000.00   | \$ | 445,000.00   | \$ | (8,000.00) | Based on prior year actuals                                                                        |
| Fines & Penalties    | \$<br>40,800.00    | \$ | 40,250.00    | \$ | (550.00)   | Based on prior year actuals                                                                        |
| Other Revenues       | \$<br>37,400.00    | \$ | 31,100.00    | \$ | (6,300.00) | Insurance reimbursement for claims                                                                 |
| Budgetary Transfers  | \$<br>505,000.00   | \$ | 595,000.00   | \$ | 90,000.00  |                                                                                                    |
| Total Revenues       | \$<br>4,757,700.00 | \$ | 4,917,969.00 | \$ | 160,269.00 |                                                                                                    |