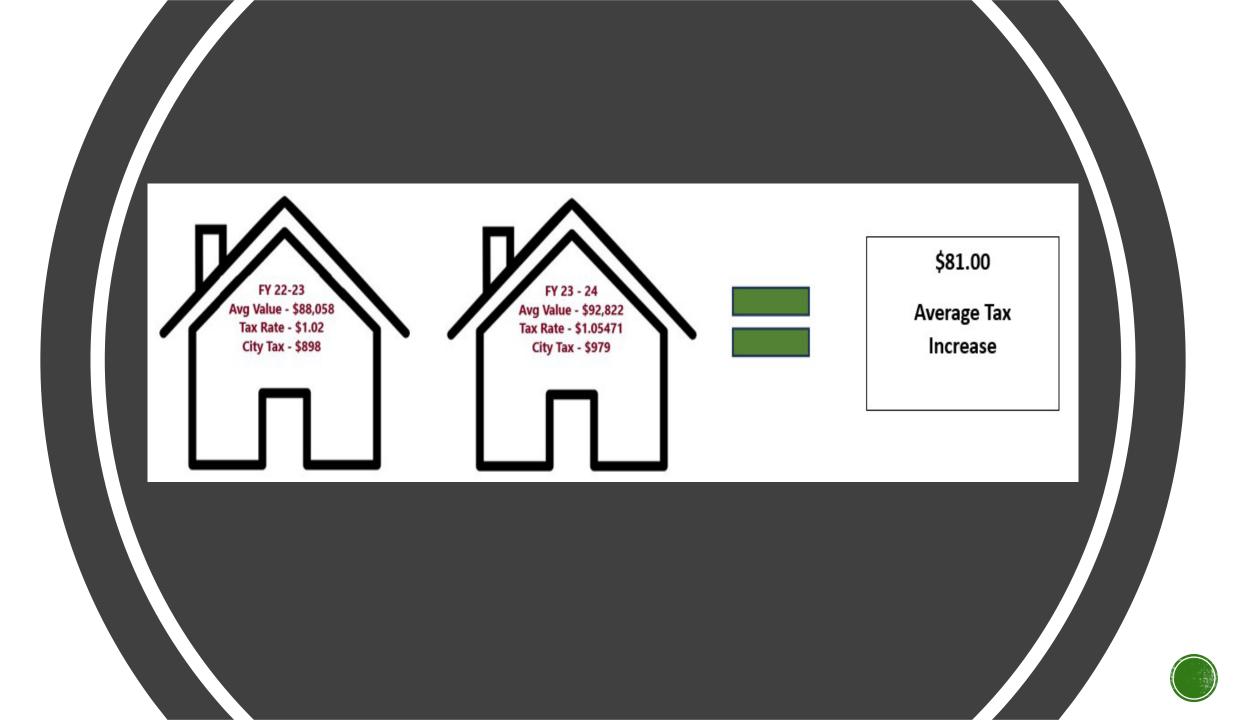

#### WHAT'S IN THE FISCAL YEAR 2023-2024 BUDGET?

Increase of \$.03471 on the Property Tax Rate.

Existing debt for W/WW moved to W/WW Fund from GF.

Available GF Debt Capacity to fund significant Street Improvements, Park Improvements and Facility Improvements: Goals 1, 2, 3