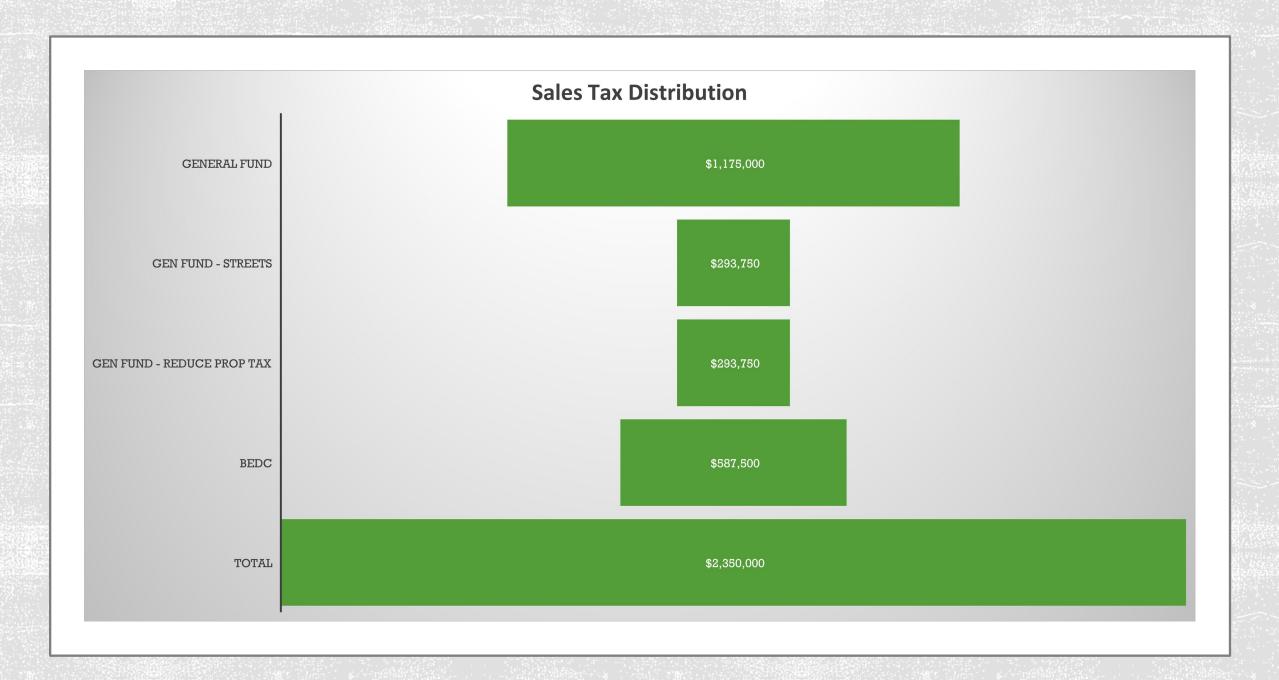

tall, tarp, generator, move<br>electric transformer, mower                 |
| <b>PW Facilities</b>                      | Remove/Replace current equipment carport from bottom shop area to top shop area<br>area<br>*draft list based on pricing and w/ww line replacement project                                                                |



**GF Fund Balances** \$1,200,000 \$1,000,000 \$800,000 \$600,000 \$400,000 \$200,000 \$0 FY 2018 FY 2019 FY 2020 FY 2021 FY 2022 General Fund Beginning Balance GF Ending Bal



# **WWF Fund Balances** \$1,000,000 \$900,000 \$800,000 \$700,000 \$600,000 \$500,000 \$400,000 \$300,000 \$200,000 \$100,000 \$0 FY 2018 FY 2019 FY 2020 FY 2021 FY 2022 ■ Waste Water Beginning Balance ■ WWF Ending Bal





#### **General Fund Revenue**



Sales Tax History





#### **GENERAL FUND EXPENDITURES BY FUNCTION**







#### WATER/WASTEWATER FUND EXPENDITURES BY FUNCTION

#### FY2023-2024 GENERAL FUND (DRAFT)

|                      |                    |    | REVENUE      |    |            |                                                                                                    |
|----------------------|--------------------|----|--------------|----|------------|----------------------------------------------------------------------------------------------------|
|                      | 2022-2023          | 22 | 2023-2024    | D  | IFFERENCE  | EXPLANATION                                                                                        |
| All Taxes            | \$<br>3,558,500.00 | \$ | 3,650,569.00 | \$ | 92,069.00  | Based on cert