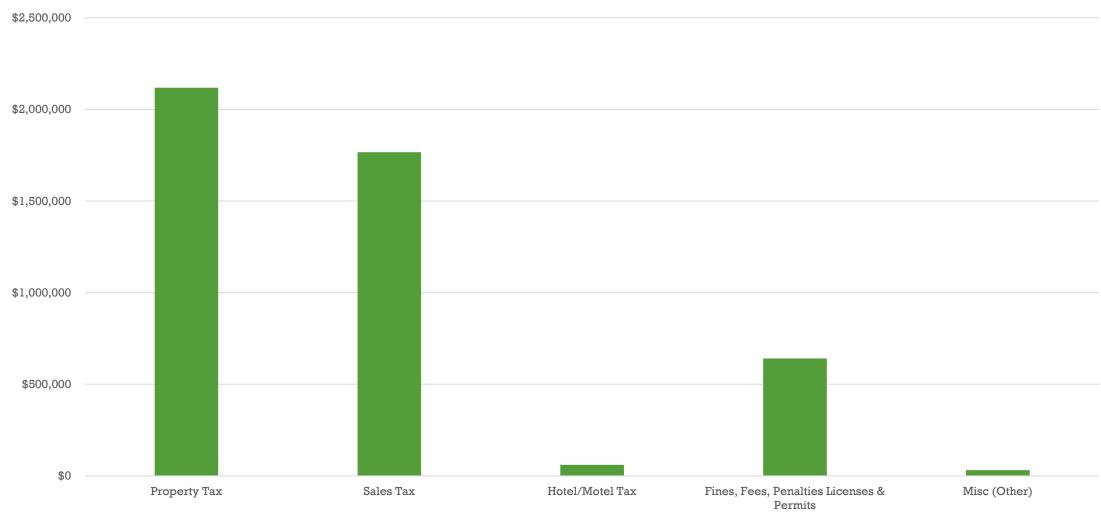

#### **General Fund Revenue**

Sales Tax History

#### FY2023-2024 GENERAL FUND (DRAFT)

|                      |                    |    | REVENUE      |    |            |                                                                                                    |
|----------------------|--------------------|----|--------------|----|------------|----------------------------------------------------------------------------------------------------|
|                      | 2022-2023          | 22 | 2023-2024    | D  | IFFERENCE  | EXPLANATION                                                                                        |
| All Taxes            | \$<br>3,558,500.00 | \$ | 3,650,569.00 | \$ | 92,069.00  | Based on cert value of \$282,363,231 - NVR (\$.971750) VAR (\$.97818) DeVinimus Rate of \$1.05471) |
| Licenses & Permits   | \$<br>18,000.00    | \$ | 17,400.00    | \$ | (600.00)   | Based on prior year actuals                                                                        |
| Charges for Services | \$<br>145,000.00   | \$ | 138,650.00   | \$ | (6,350.00) | Based on prior year actuals                                                                        |
| Franchise Fees       | \$<br>453,000.00   | \$ | 445,000.00   | \$ | (8,000.00) | Based on prior year actuals                                                                        |
| Fines & Penalties    | \$<br>40,800.00    | \$ | 40,250.00    | \$ | (550.00)   | Based on prior year actuals                                                                        |
| Other Revenues       | \$<br>37,400.00    | \$ | 31,100.00    | \$ | (6,300.00) | Insurance reimbursement for claims                                                                 |
| Budgetary Transfers  | \$<br>505,000.00   | \$ | 595,000.00   | \$ | 90,000.00  |                                                                                                    |
| Total Revenues       | \$<br>4,757,700.00 | \$ | 4,917,969.00 | \$ | 160,269.00 |                                                                                                    |