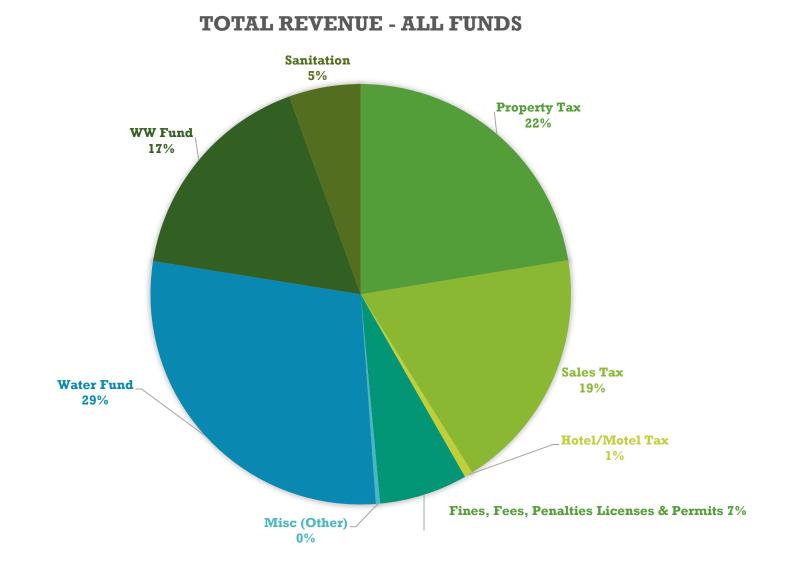

ovements, Booker T. Park lights, dog park, pool filter install, tarp, generator, move<br>electric transformer, mower                 |
| <b>PW Facilities</b>                      | Remove/Replace current equipment carport from bottom shop area to top shop area<br>area<br>*draft list based on pricing and w/ww line replacement project                                                                |



**GF Fund Balances** \$1,200,000 \$1,000,000 \$800,000 \$600,000 \$400,000 \$200,000 \$0 FY 2018 FY 2019 FY 2020 FY 2021 FY 2022 General Fund Beginning Balance GF Ending Bal



# **WWF Fund Balances** \$1,000,000 \$900,000 \$800,000 \$700,000 \$600,000 \$500,000 \$400,000 \$300,000 \$200,000 \$100,000 \$0 FY 2018 FY 2019 FY 2020 FY 2021 FY 2022 ■ Waste Water Beginning Balance ■ WWF Ending Bal





#### **General Fund Revenue**



Sales Tax History





#### **GENERAL FUND EXPENDITURES BY FUNCTION**







#### WATER/WASTEWATER FUND EXPENDITURES BY FUNCTION

#### FY2023-2024 GENERAL FUND (DRAFT)

|                      |                    |    | REVENUE      |    |            |                                                                                                    |
|----------------------|--------------------|----|--------------|----|------------|----------------------------------------------------------------------------------------------------|
|                      | 2022-2023          | 22 | 2023-2024    | D  | IFFERENCE  | EXPLANATION                                                                                        |
| All Taxes            | \$<br>3,558,50