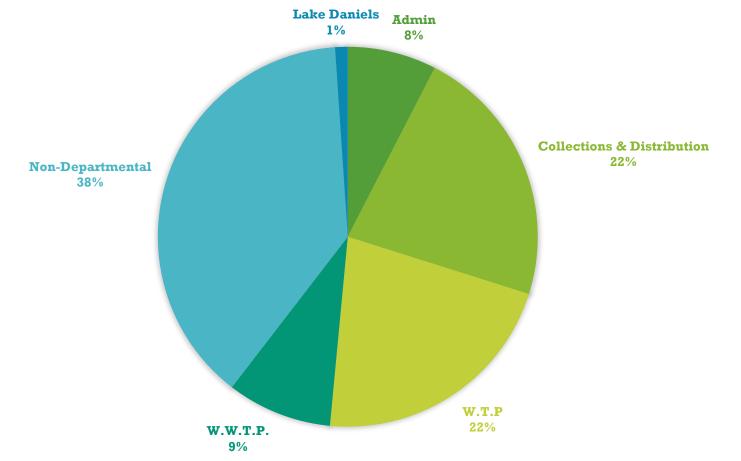

#### WATER/WASTEWATER FUND EXPENDITURES BY FUNCTION

| FY202                    | 3-2 | 024 WATE     | R F | UND          |    |              | (200) (2013) −20 - 2012 - 2012 - 2012 (2012) (2012) (2012) (2012) (2012) (2012) (2012) (2012) (2012) (2012) (2012) (2012) (2012) (2012) (2012) (2012) (2012) (2012) (2012) (2012) (2012) (2012) (2012) (2012) (2012) (2012) (2012) (2012) (2012) (2012) (2012) (2012) (2012) (2012) (2012) (2012) (2012) (2012) (2012) (2012) (2012) (2012) (2012) (2012) (2012) (2012) (2012) (2012) (2012) (2012) (2012) (2012) (2012) (2012) (2012) (2012) (2012) (2012) (2012) (2012) (2012) (2012) (2012) (2012) (2012) (2012) (2012) (2012) (2012) (2012) (2012) (2012) (2012) (2012) (2012) (2012) (2012) (2012) (2012) (2012) (2012) (2012) (2012) (2012) (2012) (2012) (2012) (2012) (2012) (2012) (2012) (2012) (2012) (2012) (2012) (2012) (2012) (2012) (2012) (2012) (2012) (2012) (2012) (2012) (2012) (2012) (2012) (2012) (2012) (2012) (2012) (2012) (2012) (2012) (2012) (2012) (2012) (2012) (2012) (2012) (2012) (2012) (2012) (2012) (2012) (2012) (2012) (2012) (2012) (2012) (2012) (2012) (2012) (2012) (2012) (2012) (2012) (2012) (2012) (2012) (2012) (2012) (2012) (2012) (2012) (2012) (2012) (2012) (2012) (2012) (2012) (2012) (2012) (2012) (2012) (2012) (2012) (2012) (2012) (2012) (2012) (2012) (2012) (2012) (2012) (2012) (2012) (2012) (2012) (2012) (2012) (2012) (2012) (2012) (2012) (2012) (2012) (2012) (2012) (2012) (2012) (2012) (2012) (2012) (2012) (2012) (2012) (2012) (2012) (2012) (2012) (2012) (2012) (2012) (2012) (2012) (2012) (2012) (2012) (2012) (2012) (2012) (2012) (2012) (2012) (2012) (2012) (2012) (2012) (2012) (2012) (2012) (2012) (2012) (2012) (2012) (2012) (2012) (2012) (2012) (2012) (2012) (2012) (2012) (2012) (2012) (2012) (2012) (2012) (2012) (2012) (2012) (2012) (2012) (2012) (2012) (2012) (2012) (2012) (2012) (2012) (2012) (2012) (2012) (2012) (2012) (2012) (2012) (2012) (2012) (2012) (2012) (2012) (2012) (2012) (2012) (2012) (2012) (2012) (2012) (2012) (2012) (2012) (2012) (2012) (2012) (2012) (2012) (2012) (2012) (2012) (2012) (2012) (2012) (2012) (2012) (2012) (2012) (2012) (2012) (2012) (2012) (2012) (2012) (2012) (2012) (201 |
|--------------------------|-----|--------------|-----|--------------|----|--------------|------------------------------------------------------------------------------------------------------------------------------------------------------------------------------------------------------------------------------------------------------------------------------------------------------------------------------------------------------------------------------------------------------------------------------------------------------------------------------------------------------------------------------------------------------------------------------------------------------------------------------------------------------------------------------------------------------------------------------------------------------------------------------------------------------------------------------------------------------------------------------------------------------------------------------------------------------------------------------------------------------------------------------------------------------------------------------------------------------------------------------------------------------------------------------------------------------------------------------------------------------------------------------------------------------------------------------------------------------------------------------------------------------------------------------------------------------------------------------------------------------------------------------------------------------------------------------------------------------------------------------------------------------------------------------------------------------------------------------------------------------------------------------------------------------------------------------------------------------------------------------------------------------------------------------------------------------------------------------------------------------------------------------------------------------------------------------------------------------------------------------|
|                          |     |              |     |              |    |              |                                                                                                                                                                                                                                                                                                                                                                                                                                                                                                                                                                                                                                                                                                                                                                                                                                                                                                                                                                                                                                                                                                                                                                                                                                                                                                                                                                                                                                                                                                                                                                                                                                                                                                                                                                                                                                                                                                                                                                                                                                                                                                                              |
|                          |     |              |     | REVENUE      |    |              |                                                                                                                                                                                                                                                                                                                                                                                                                                                                                                                                                                                                                                                                                                                                                                                                                                                                                                                                                                                                                                                                                                                                                                                                                                                                                                                                                                                                                                                                                                                                                                                                                                                                                                                                                                                                                                                                                                                                                                                                                                                                                                                              |
|                          |     | 2022-2023    |     | 2023-2024    | D  | IFFERENCE    | EXPLANATION                                                                                                                                                                                                                                                                                                                                                                                                                                                                                                                                                                                                                                                                                                                                                                                                                                                                                                                                                                                                                                                                                                                                                                                                                                                                                                                                                                                                                                                                                                                                                                                                                                                                                                                                                                                                                                                                                                                                                                                                                                                                                                                  |
| Charges for Services     | \$  | 2,758,000.00 | \$  | 2,708,000.00 | \$ | (50,000.00)  | Decrease from Stephens RWD                                                                                                                                                                                                                                                                                                                                                                                                                                                                                                                                                                                                                                                                                                                                                                                                                                                                                                                                                                                                                                                                                                                                                                                                                                                                                                                                                                                                                                                                                                                                                                                                                                                                                                                                                                                                                                                                                                                                                                                                                                                                                                   |
| Other Revenue            | \$  | 1,000.00     | \$  | 1,500.00     | \$ | 500.00       |                                                                                                                                                                                                                                                                                                                                                                                                                                                                                                                                                                                                                                                                                                                                                                                                                                                                                                                                                                                                                                                                                                                                                                                                                                                                                                                                                                                                                                                                                                                                                                                                                                                                                                                                                                                                                                                                                                                                                                                                                                                                                                                              |
| Total Revenues           | \$  | 2,759,000.00 | \$  | 2,709,500.00 | \$ | (49,500.00)  |                                                                                                                                                                                                                                                                                                                                                                                                                                                                                                                                                                                                                                                                                                                                                                                                                                                                                                                                                                                                                                                                                                                                                                                                                                                                                                                                                                                                                                                                                                                                                                                                                                                                                                                                                                                                                                                                                                                                                                                                                                                                                                                              |
|                          |     |              |     |              |    |              |                                                                                                                                                                                                                                                                                                                                                                                                                                                                                                                                                                                                                                                                                                                                                                                                                                                                                                                                                                                                                                                                                                                                                                                                                                                                                                                                                                                                                                                                                                                                                                                                                                                                                                                                                                                                                                                                                                                                                                                                                                                                                                                              |
|                          |     | EXPENDITU    | RE  | 5            |    |              |                                                                                                                                                                                                                                                                                                                                                                                                                                                                                                                                                                                                                                                                                                                                                                                                                                                                                                                                                                                                                                                                                                                                                                                                                                                                                                                                                                                                                                                                                                                                                                                                                                                                                                                                                                                                                                                                                                                                                                                                                                                                                                                              |
|                          |     | 2022-2023    |     | 2023-2024    | ۵  | DIFFERENCE   | EXPLANATION                                                                                                                                                                                                                                                                                                                                                                                                                                                                                                                                                                                                                                                                                                                                                                                                                                                                                                                                                                                                                                                                                                                                                                                                                                                                                                                                                                                                                                                                                                                                                                                                                                                                                                                                                                                                                                                                                                                                                                                                                                                                                                                  |
| Water & Sewer Comm.      | \$  | 107,489.00   | \$  | 112,951.00   | \$ | 5,462.00     | Salary Increase                                                                                                                                                                                                                                                                                                                                                                                                                                                                                                                                                                                                                                                                                                                                                                                                                                                                                                                                                                                                                                                                                                                                                                                                                                                                                                                                                                                                                                                                                                                                                                                                                                                                                                                                                                                                                                                                                                                                                                                                                                                                                                              |
| Water Meters             | \$  | 133,215.00   | \$  | 80,844.00    | \$ | (52,371.00)  | Reduced one FTE due to AMI                                                                                                                                                                                                                                                                                                                                                                                                                                                                                                                                                                                                                                                                                                                                                                                                                                                                                                                                                                                                                                                                                                                                                                                                                                                                                                                                                                                                                                                                                                                                                                                                                                                                                                                                                                                                                                                                                                                                                                                                                                                                                                   |
| Lake Daniel              | \$  | 29,400.00    | \$  | 41,900.00    | \$ | 12,500.00    | TCEQ required Maint.                                                                                                                                                                                                                                                                                                                                                                                                                                                                                                                                                                                                                                                                                                                                                                                                                                                                                                                                                                                                                                                                                                                                                                                                                                                                                                                                                                                                                                                                                                                                                                                                                                                                                                                                                                                                                                                                                                                                                                                                                                                                                                         |
| Water Treatment Plant    | \$  | 858,414.00   | \$  | 842,959.00   | \$ | (15,455.00)  | Reduced one FTE                                                                                                                                                                                                                                                                                                                                                                                                                                                                                                                                                                                                                                                                                                                                                                                                                                                                                                                                                                                                                                                                                                                                                                                                                                                                                                                                                                                                                                                                                                                                                                                                                                                                                                                                                                                                                                                                                                                                                                                                                                                                                                              |
| Water Distribution       | \$  | 570,831.00   | \$  | 869,030.00   | \$ | 298,199.00   | Combined Dept 76 sewer collection                                                                                                                                                                                                                                                                                                                                                                                                                                                                                                                                                                                                                                                                                                                                                                                                                                                                                                                                                                                                                                                                                                                                                                                                                                                                                                                                                                                                                                                                                                                                                                                                                                                                                                                                                                                                                                                                                                                                                                                                                                                                                            |
| Public Works Director    |     |              | \$  | 101,311.00   | \$ | 101,311.00   | Moved to W/WW Fund from GF                                                                                                                                                                                                                                                                                                                                                                                                                                                                                                                                                                                                                                                                                                                                                                                                                                                                                                                                                                                                                                                                                                                                                                                                                                                                                                                                                                                                                                                                                                                                                                                                                                                                                                                                                                                                                                                                                                                                                                                                                                                                                                   |
| Non-Departmental         | \$  | 739,000.00   | \$  | 556,579.00   | \$ | (182,120.00) | Includes transfers to GF and Water Fund debt                                                                                                                                                                                                                                                                                                                                                                                                                                                                                                                                                                                                                                                                                                                                                                                                                                                                                                                                                                                                                                                                                                                                                                                                                                                                                                                                                                                                                                                                                                                                                                                                                                                                                                                                                                                                                                                                                                                                                                                                                                                                                 |
| Total Expenditures       | \$  | 2,438,349.00 | \$  | 2,605,574.00 | \$ | 167,526.00   | Fleet Maint. Program costs and 2 backhoes (lease purch. pymts)                                                                                                                                                                                                                                                                                                                                                                                                                                                                                                                                                                                                                                                                                                                                                                                                                                                                                                                                                                                                                                                                                                                                                                                                                                                                                                                                                                                                                                                                                                                                                                                                                                                                                                                                                                                                                                                                                                                                                                                                                                                               |
| Net Revenue/Expenditures | \$  | 320,651.00   | \$  | 103,926.00   | \$ | (216,725.00) | Comb 103-76 (FY 23 - \$515K), various line items cuts, Efleets savings                                                                                                                                                                                                                                                                                                                                                                                                                                                                                                                                                                                                                                                                                                                                                                                                                                                                                                                                                                                                                                                                                                                                                                                                                                                                                                                                                                                                                                                                                                                                                                                                                                                                                                                                                                                                                                                                                                                                                                                                                                                       |

| FY2023-202               | 24 \ | WASTE W/     | ATI | ER FUND      | 2  |              |                                      |    |              |    |            |  |
|--------------------------|------|--------------|-----|--------------|----|--------------|--------------------------------------|----|--------------|----|------------|--|
|                          |      |              |     |              |    |              |                                      |    |              |    |            |  |
|                          |      |              |     | REVENUE      |    |              |                                      |    |              |    |            |  |
|                          |      | 2022-2023    |     | 2023-2024    | D  | IFFERENCE    |                                      |    |              |    |            |  |
| Charges for Services     | \$   | \$           | \$  | \$           | \$ | \$           | 1,394,200.00                         | \$ | 1,601,000.00 | \$ | 206,800.00 |  |
| Other Revenue            | \$   | 600.00       | \$  | 800.00       | \$ | 200.00       |                                      |    |              |    |            |  |
| Total Revenues           | \$   | 1,394,800.00 | \$  | 1,601,800.00 | \$ | 207,000.00   |                                      |    |              |    |            |  |
|                          | E    | XPENDITU     | RES |              |    |              |                                      |    |              |    |            |  |
|                          |      | 2022-2023    |     | 2023-2024    | D  | IFFERENCE    | EXPLANATION                          |    |              |    |            |  |
| Sewer Collection         | \$   | 513,043.00   | \$  | -            | \$ | (513,043.00) | Moved to Fund 102/Dept 74 Water Dist |    |              |    |            |  |
| WW Treatment Plant       | \$   | 410,127.00   | \$  | 348,542.00   | \$ | (61,585.00)  |                                      |    |              |    |            |  |
| Non-Departmental         | \$   | 441,600.00   | \$  | 942,913.00   | \$ | 501,313.00   |                                      |    |              |    |            |  |
| Total Expenditures       | \$   | 1,364,770.00 | \$  | 1,291,455.00 | \$ | (73,315.00)  |                                      |    |              |    |            |  |
| Net Revenue/Expenditures | \$   | 30,030.00    | \$  | 310,345.00   | \$ | 280,315.00   |                                      |    |              |    |            |  |