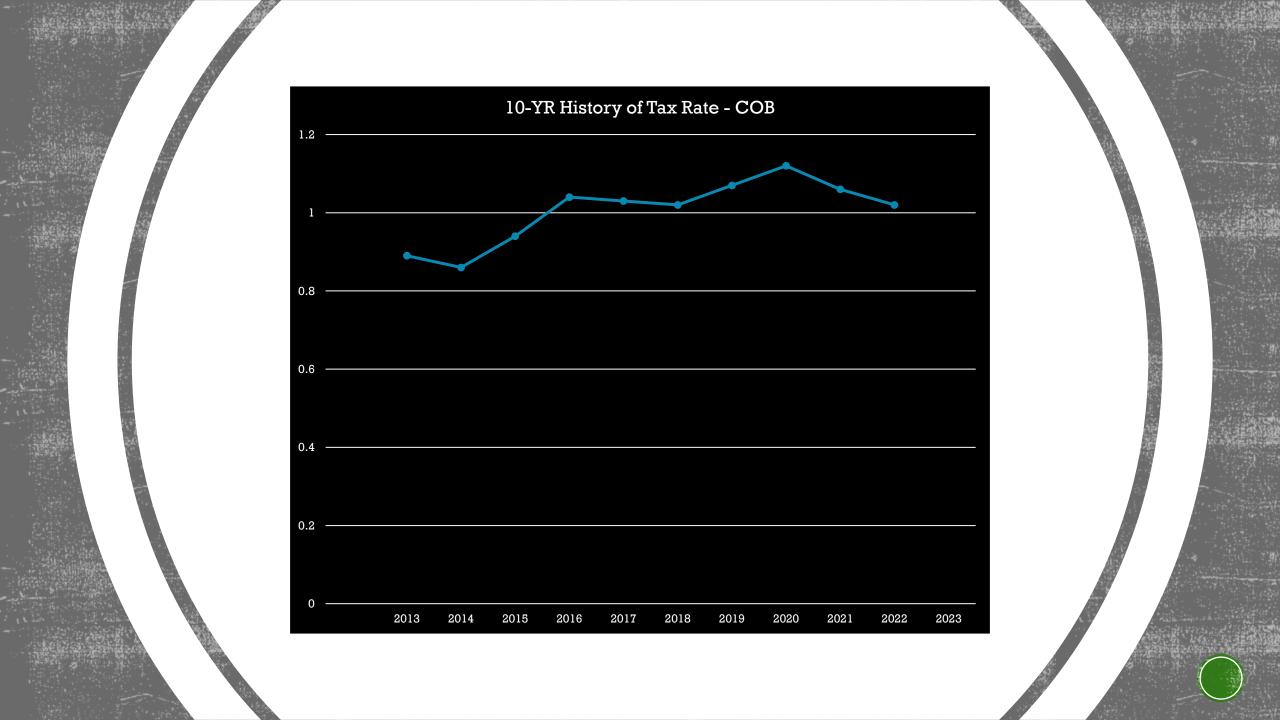

#### **SETTING TAX RATE - \*TRUTH IN TAXATION**

**No New Revenue Rate** – Rate that provides same amount of revenue received last year (used to be effective rate).

**Voter Approval Rate** – Max rate allowed without voter approval, except for cities under 30,000 population; essentially 3.5% over the NNR Rate. (used be the Rollback Rate; which was 8% over effective rate).

\*Texas Tax Code Chapter 26

| No New Revenue Rate -                   | <i>\$.91750</i>      |
|-----------------------------------------|----------------------|
| Voter Approval Rate M&O -               | \$.84599             |
| Debt Rate -                             | \$.25510             |
| Voter Approval Rate (adj. for sales tax | :) - <b>\$.97818</b> |
| DeMinimis Rate -                        | \$1.16224            |