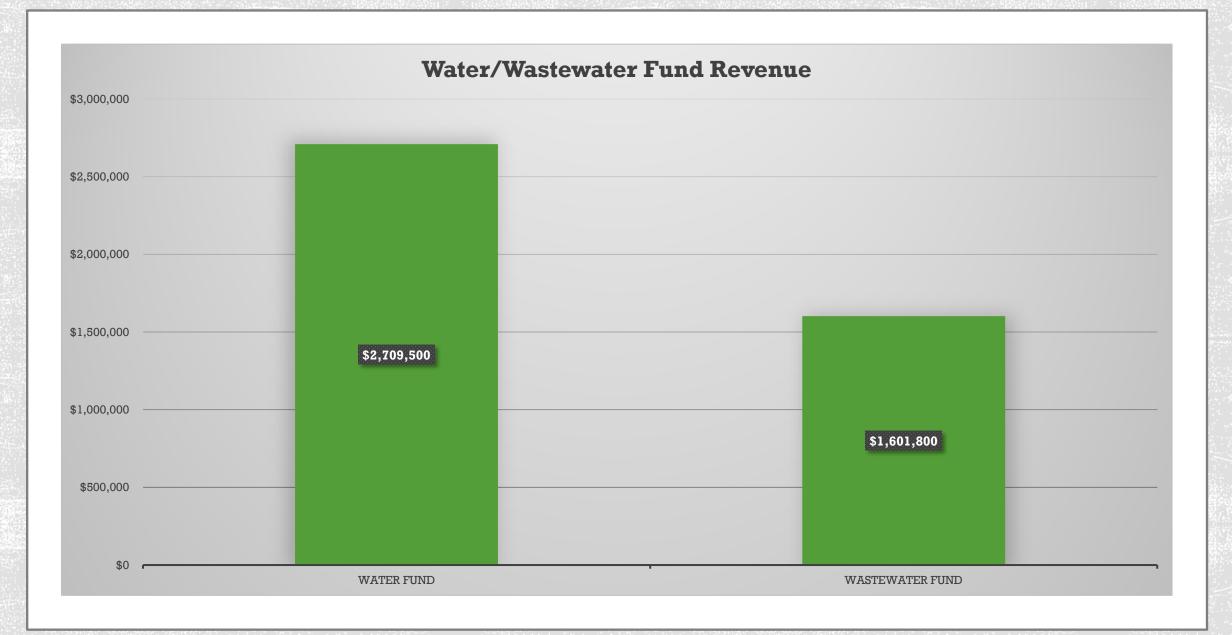

#### WATER/WASTEWATER FUND EXPENDITURES BY FUNCTION

| FY202                    | 3-2 | 024 WATE     | R F | UND          |    |              | (200) (2013) −20 - 2012 - 2012 - 2012 (2012) (2012) (2012) (2012) (2012) (2012) (2012) (2012) (2012) (2012) (2012) (2012) (2012) (2012) (2012) (2012) (2012) (2012) (2012) (2012) (2012) (2012) (2012) (2012) (2012) (2012) (2012) (2012) (2012) (2012) (2012) (2012) (2012) (2012) (2012) (2012) (2012) (2012) (2012) (2012) (2012) (2012) (2012) (2012) (2012) (2012) (2012) (2012) (2012) (2012) (2012) (2012) (2012) (2012) (2012) (2012) (2012) (2012) (2012) (2012) (2012) (2012) (2012) (2012) (2012) (2012) (2012) (2012) (2012) (2012) (2012) (2012) (2012) (2012) (2012) (2012) (2012) (2012) (2012) (2012) (2012) (2012) (2012) (2012) (2012) (2012) (2012) (2012) (2012) (2012) (2012) (2012) (2012) (2012) (2012) (2012) (2012) (2012) (2012) (2012) (2012) (2012) (2012) (2012) (2012) (2012) (2012) (2012) (2012) (2012) (2012) (2012) (2012) (2012) (2012) (2012) (2012) (2012) (2012) (2012) (2012) (2012) (2012) (2012) (2012) (2012) (2012) (2012) (2012) (2012) (2012) (2012) (2012) (2012) (2012) (2012) (2012) (2012) (2012) (2012) (2012) (2012) (2012) (2012) (2012) (2012) (2012) (2012) (2012) (2012) (2012) (2012) (2012) (2012) (2012) (2012) (2012) (2012) (2012) (2012) (2012) (2012) (2012) (2012) (2012) (2012) (2012) (2012) (2012) (2012) (2012) (2012) (2012) (2012) (2012) (2012) (2012) (2012) (2012) (2012) (2012) (2012) (2012) (2012) (2012) (2012) (2012) (2012) (2012) (2012) (2012) (2012) (2012) (2012) (2012) (2012) (2012) (2012) (2012) (2012) (2012) (2012) (2012) (2012) (2012) (2012) (2012) (2012) (2012) (2012) (2012) (2012) (2012) (2012) (2012) (2012) (2012) (2012) (2012) (2012) (2012) (2012) (2012) (2012) (2012) (2012) (2012) (2012) (2012) (2012) (2012) (2012) (2012) (2012) (2012) (2012) (2012) (2012) (2012) (2012) (2012) (2012) (2012) (2012) (2012) (2012) (2012) (2012) (2012) (2012) (2012) (2012) (2012) (2012) (2012) (2012) (2012) (2012) (2012) (2012) (2012) (2012) (2012) (2012) (2012) (2012) (2012) (2012) (2012) (2012) (2012) (2012) (2012) (2012) (2012) (2012) (2012) (2012) (2012) (2012) (2012) (2012) (2012) (2012) (2012) (2012) (201 |
|--------------------------|-----|--------------|-----|--------------|----|--------------|------------------------------------------------------------------------------------------------------------------------------------------------------------------------------------------------------------------------------------------------------------------------------------------------------------------------------------------------------------------------------------------------------------------------------------------------------------------------------------------------------------------------------------------------------------------------------------------------------------------------------------------------------------------------------------------------------------------------------------------------------------------------------------------------------------------------------------------------------------------------------------------------------------------------------------------------------------------------------------------------------------------------------------------------------------------------------------------------------------------------------------------------------------------------------------------------------------------------------------------------------------------------------------------------------------------------------------------------------------------------------------------------------------------------------------------------------------------------------------------------------------------------------------------------------------------------------------------------------------------------------------------------------------------------------------------------------------------------------------------------------------------------------------------------------------------------------------------------------------------------------------------------------------------------------------------------------------------------------------------------------------------------------------------------------------------------------------------------------------------------------|
|                          |     |              |     |              |    |              |                                                                                                                                                                                                                                                                                                                                                                                                                                                                                                                                                                                                                                                                                                                                                                                                                                                                                                                                                                                                                                                                                                                                                                                                                                                                                                                                                                                                                                                                                                                                                                                                                                                                                                                                                                                                                                                                                                                                                                                                                                                                                                                              |
|                          |     |              |     | REVENUE      |    |              |                                                                                                                                                                                                                                                                                                                                                                                                                                                                                                                                                                                                                                                                                                                                                                                                                                                                                                                                                                                                                                                                                                                                                                                                                                                                                                                                                                                                                                                                                                                                                                                                                                                                                                                                                                                                                                                                                                                                                                                                                                                                                                                              |
|                          |     | 2022-2023    |     | 2023-2024    | D  | IFFERENCE    | EXPLANATION                                                                                                                                                                                                                                                                                                                                                                                                                                                                                                                                                                                                                                                                                                                                                                                                                                                                                                                                                                                                                                                                                                                                                                                                                                                                                                                                                                                                                                                                                                                                                                                                                                                                                                                                                                                                                                                                                                                                                                                                                                                                                                                  |
| Charges for Services     | \$  | 2,758,000.00 | \$  | 2,708,000.00 | \$ | (50,000.00)  | Decrease from Stephens RWD                                                                                                                                                                                                                                                                                                                                                                                                                                                                                                                                                                                                                                                                                                                                                                                                                                                                                                                                                                                                                                                                                                                                                                                                                                                                                                                                                                                                                                                                                                                                                                                                                                                                                                                                                                                                                                                                                                                                                                                                                                                                                                   |
| Other Revenue            | \$  | 1,000.00     | \$  | 1,500.00     | \$ | 500.00       |                                                                                                                                                                                                                                                                                                                                                                                                                                                                                                                                                                                                                                                                                                                                                                                                                                                                                                                                                                                                                                                                                                                                                                                                                                                                                                                                                                                                                                                                                                                                                                                                                                                                                                                                                                                                                                                                                                                                                                                                                                                                                                                              |
| Total Revenues           | \$  | 2,759,000.00 | \$  | 2,709,500.00 | \$ | (49,500.00)  |                                                                                                                                                                                                                                                                                                                                                                                                                                                                                                                                                                                                                                                                                                                                                                                                                                                                                                                                                                                                                                                                                                                                                                                                                                                                                                                                                                                                                                                                                                                                                                                                                                                                                                                                                                                                                                                                                                                                                                                                                                                                                                                              |
|                          |     |              |     |              |    |              |                                                                                                                                                                                                                                                                                                                                                                                                                                                                                                                                                                                                                                                                                                                                                                                                                                                                                                                                                                                                                                                                                                                                                                                                                                                                                                                                                                                                                                                                                                                                                                                                                                                                                                                                                                                                                                                                                                                                                                                                                                                                                                                              |
|                          |     | EXPENDITU    | RE  | 5            |    |              |                                                                                                                                                                                                                                                                                                                                                                                                                                                                                                                                                                                                                                                                                                                                                                                                                                                                                                                                                                                                                                                                                                                                                                                                                                                                                                                                                                                                                                                                                                                                                                                                                                                                                                                                                                                                                                                                                                                                                                                                                                                                                                                              |
|                          |     | 2022-2023    |     | 2023-2024    | ۵  | DIFFERENCE   | EXPLANATION                                                                                                                                                                                                                                                                                                                                                                                                                                                                                                                                                                                                                                                                                                                                                                                                                                                                                                                                                                                                                                                                                                                                                                                                                                                                                                                                                                                                                                                                                                                                                                                                                                                                                                                                                                                                                                                                                                                                                                                                                                                                                                                  |
| Water & Sewer Comm.      | \$  | 107,489.00   | \$  | 112,951.00   | \$ | 5,462.00     | Salary Increase                                                                                                                                                                                                                                                                                                                                                                                                                                                                                                                                                                                                                                                                                                                                                                                                                                                                                                                                                                                                                                                                                                                                                                                                                                                                                                                                                                                                                                                                                                                                                                                                                                                                                                                                                                                                                                                                                                                                                                                                                                                                                                              |
| Water Meters             | \$  | 133,215.00   | \$  | 80,844.00    | \$ | (52,371.00)  | Reduced one FTE due to AMI                                                                                                                                                                                                                                                                                                                                                                                                                                                                                                                                                                                                                                                                                                                                                                                                                                                                                                                                                                                                                                                                                                                                                                                                                                                                                                                                                                                                                                                                                                                                                                                                                                                                                                                                                                                                                                                                                                                                                                                                                                                                                                   |
| Lake Daniel              | \$  | 29,400.00    | \$  | 41,900.00    | \$ | 12,500.00    | TCEQ required Maint.                                                                                                                                                                                                                                                                                                                                                                                                                                                                                                                                                                                                                                                                                                                                                                                                                                                                                                                                                                                                                                                                                                                                                                                                                                                                                                                                                                                                                                                                                                                                                                                                                                                                                                                                                                                                                                                                                                                                                                                                                                                                                                         |
| Water Treatment Plant    | \$  | 858,414.00   | \$  | 842,959.00   | \$ | (15,455.00)  | Reduced one FTE                                                                                                                                                                                                                                                                                                                                                                                                                                                                                                                                                                                                                                                                                                                                                                                                                                                                                                                                                                                                                                                                                                                                                                                                                                                                                                                                                                                                                                                                                                                                                                                                                                                                                                                                                                                                                                                                                                                                                                                                                                                                                                              |
| Water Distribution       | \$  | 570,831.00   | \$  | 869,030.00   | \$ | 298,199.00   | Combined Dept 76 sewer collection                                                                                                                                                                                                                                                                                                                                                                                                                                                                                                                                                                                                                                                                                                                                                                                                                                                                                                                                                                                                                                                                                                                                                                                                                                                                                                                                                                                                                                                                                                                                                                                                                                                                                                                                                                                                                                                                                                                                                                                                                                                                                            |
| Public Works Director    |     |              | \$  | 101,311.00   | \$ | 101,311.00   | Moved to W/WW Fund from GF                                                                                                                                                                                                                                                                                                                                                                                                                                                                                                                                                                                                                                                                                                                                                                                                                                                                                                                                                                                                                                                                                                                                                                                                                                                                                                                                                                                                                                                                                                                                                                                                                                                                                                                                                                                                                                                                                                                                                                                                                                                                                                   |
| Non-Departmental         | \$  | 739,000.00   | \$  | 556,579.00   | \$ | (182,120.00) | Includes transfers to GF and Water Fund debt                                                                                                                                                                                                                                                                                                                                                                                                                                                                                                                                                                                                                                                                                                                                                                                                                                                                                                                                                                                                                                                                                                                                                                                                                                                                                                                                                                                                                                                                                                                                                                                                                                                                                                                                                                                                                                                                                                                                                                                                                                                                                 |
| Total Expenditures       | \$  | 2,438,349.00 | \$  | 2,605,574.00 | \$ | 167,526.00   | Fleet Maint. Program costs and 2 backhoes (lease purch. pymts)                                                                                                                                                                                                                                                                                                                                                                                                                                                                                                                                                                                                                                                                                                                                                                                                                                                                                                                                                                                                                                                                                                                                                                                                                                                                                                                                                                                                                                                                                                                                                                                                                                                                                                                                                                                                                                                                                                                                                                                                                                                               |
| Net Revenue/Expenditures | \$  | 320,651.00   | \$  | 103,926.00   | \$ | (216,725.00) | Comb 103-76 (FY 23 - \$515K), various line items cuts, Efleets savings                                                                                                                                                                                                                                                                                                                                                                                                                                                                                                                                                                                                                                                                                                                                                                                                                                                                                                                                                                                                                                                                                                                                                                                                                                                                                                                                                                                                                                                                                                                                                                                                                                                                                                                                                                                                                                                                                                                                                                                                                                                       |

| FY2023-202               | 24 \ | WASTE W/     | ATI | ER FUND      | 2  |              |                                      |    |              |    |            |  |
|--------------------------|------|--------------|-----|--------------|----|--------------|--------------------------------------|----|--------------|----|------------|--|
|                          |      |              |     |              |    |              |                                      |    |              |    |            |  |
|                          |      |              |     | REVENUE      |    |              |                                      |    |              |    |            |  |
|                          |      | 2022-2023    |     | 2023-2024    | D  | IFFERENCE    |                                      |    |              |    |            |  |
| Charges for Services     | \$   | \$           | \$  | \$           | \$ | \$           | 1,394,200.00                         | \$ | 1,601,000.00 | \$ | 206,800.00 |  |
| Other Revenue            | \$   | 600.00       | \$  | 800.00       | \$ | 200.00       |                                      |    |              |    |            |  |
| Total Revenues           | \$   | 1,394,800.00 | \$  | 1,601,800.00 | \$ | 207,000.00   |                                      |    |              |    |            |  |
|                          | E    | XPENDITU     | RES |              |    |              |                                      |    |              |    |            |  |
|                          |      | 2022-2023    |     | 2023-2024    | D  | IFFERENCE    | EXPLANATION                          |    |              |    |            |  |
| Sewer Collection         | \$   | 513,043.00   | \$  | -            | \$ | (513,043.00) | Moved to Fund 102/Dept 74 Water Dist |    |              |    |            |  |
| WW Treatment Plant       | \$   | 410,127.00   | \$  | 348,542.00   | \$ | (61,585.00)  |                                      |    |              |    |            |  |
| Non-Departmental         | \$   | 441,600.00   | \$  | 942,913.00   | \$ | 501,313.00   |                                      |    |              |    |            |  |
| Total Expenditures       | \$   | 1,364,770.00 | \$  | 1,291,455.00 | \$ | (73,315.00)  |                                      |    |              |    |            |  |
| Net Revenue/Expenditures | \$   | 30,030.00    | \$  | 310,345.00   | \$ | 280,315.00   |                                      |    |              |    |            |  |