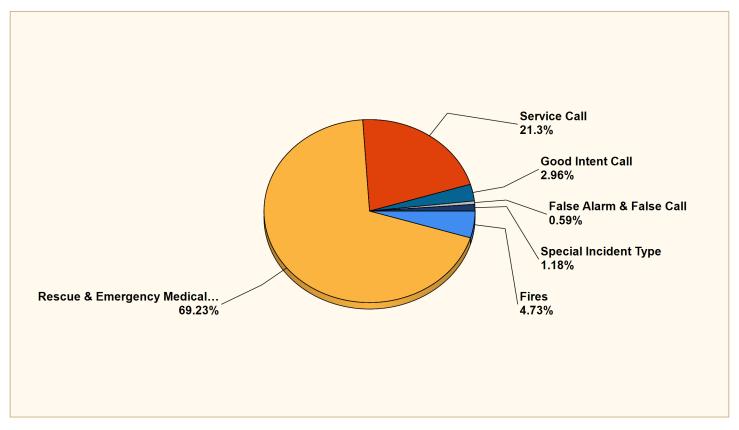

## Breakdown by Major Incident Types for Date Range

Zone(s): All Zones | Start Date: 10/01/2023 | End Date: 10/31/2023

| MAJOR INCIDENT TYPE                | # INCIDENTS | % of TOTAL |
|------------------------------------|-------------|------------|
| Fires                              | 8           | 4.73%      |
| Rescue & Emergency Medical Service | 117         | 69.23%     |
| Service Call                       | 36          | 21.3%      |
| Good Intent Call                   | 5           | 2.96%      |
| False Alarm & False Call           | 1           | 0.59%      |
| Special Incident Type              | 2           | 1.18%      |
| TOTAL                              | 169         | 100%       |