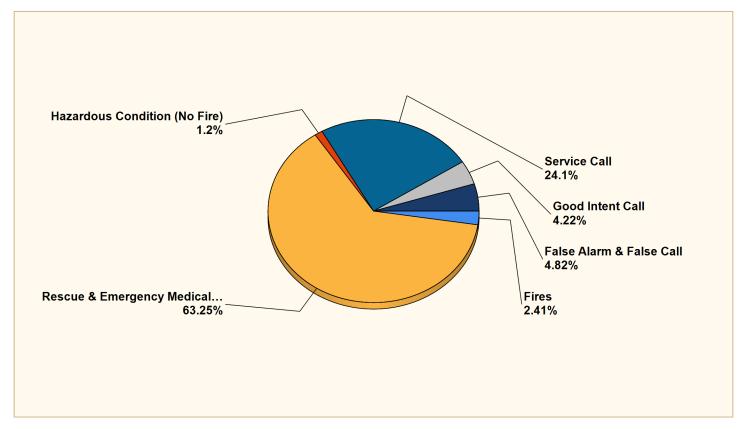

## Breakdown by Major Incident Types for Date Range

Zone(s): All Zones | Start Date: 04/01/2023 | End Date: 04/30/2023

| MAJOR INCIDENT TYPE                | # INCIDENTS | % of TOTAL |
|------------------------------------|-------------|------------|
| Fires                              | 4           | 2.41%      |
| Rescue & Emergency Medical Service | 105         | 63.25%     |
| Hazardous Condition (No Fire)      | 2           | 1.2%       |
| Service Call                       | 40          | 24.1%      |
| Good Intent Call                   | 7           | 4.22%      |
| False Alarm & False Call           | 8           | 4.82%      |
| TOTAL                              | 166         | 100%       |