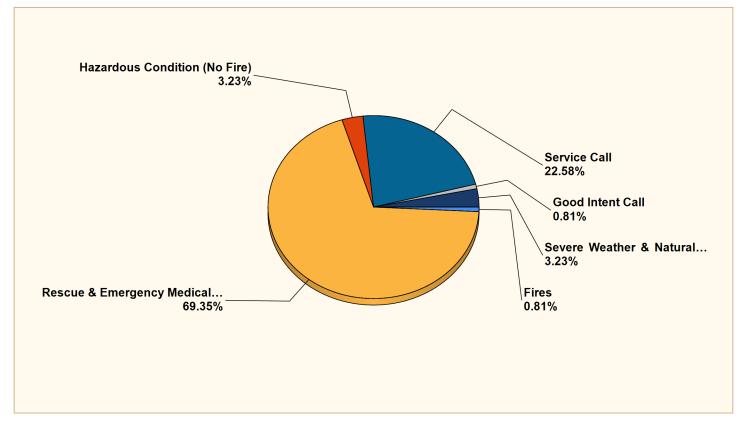

## Breakdown by Major Incident Types for Date Range

Zone(s): All Zones | Start Date: 07/01/2023 | End Date: 07/31/2023

| MAJOR INCIDENT TYPE                | # INCIDENTS | % of TOTAL |
|------------------------------------|-------------|------------|
| Fires                              | 1           | 0.81%      |
| Rescue & Emergency Medical Service | 86          | 69.35%     |
| Hazardous Condition (No Fire)      | 4           | 3.23%      |
| Service Call                       | 28          | 22.58%     |
| Good Intent Call                   | 1           | 0.81%      |
| Severe Weather & Natural Disaster  | 4           | 3.23%      |
| TOTAL                              | 124         | 100%       |