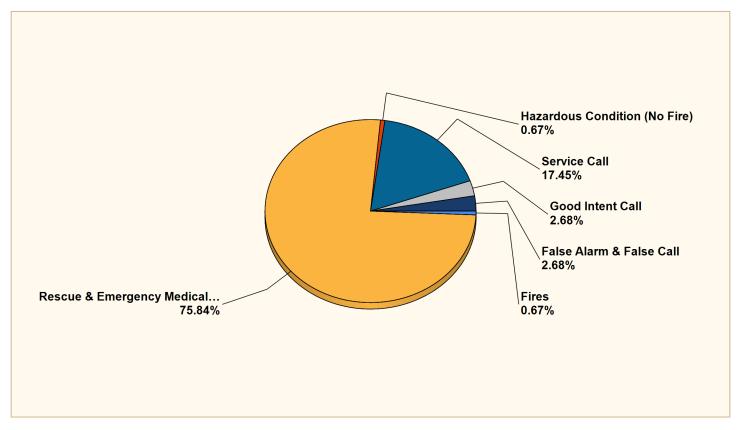

## Breakdown by Major Incident Types for Date Range

Zone(s): All Zones | Start Date: 09/01/2023 | End Date: 09/30/2023

| MAJOR INCIDENT TYPE                | # INCIDENTS | % of TOTAL |
|------------------------------------|-------------|------------|
| Fires                              | 1           | 0.67%      |
| Rescue & Emergency Medical Service | 113         | 75.84%     |
| Hazardous Condition (No Fire)      | 1           | 0.67%      |
| Service Call                       | 26          | 17.45%     |
| Good Intent Call                   | 4           | 2.68%      |
| False Alarm & False Call           | 4           | 2.68%      |
| TOTAL                              | 149         | 100%       |