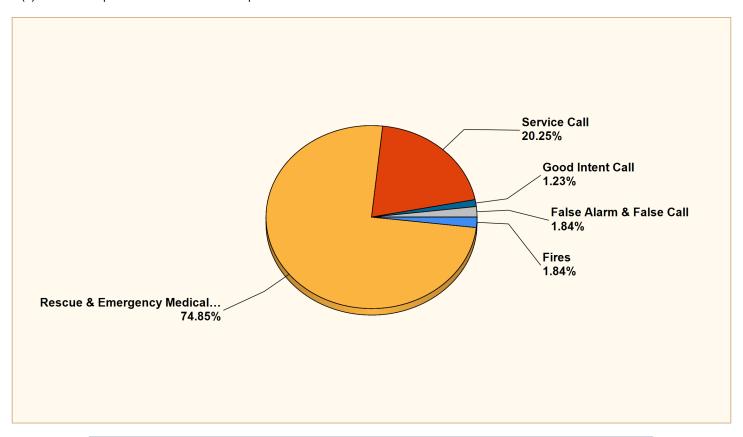

## Breakdown by Major Incident Types for Date Range

Zone(s): All Zones | Start Date: 06/01/2023 | End Date: 06/30/2023

| MAJOR INCIDENT TYPE                | # INCIDENTS | % of TOTAL |
|------------------------------------|-------------|------------|
| Fires                              | 3           | 1.84%      |
| Rescue & Emergency Medical Service | 122         | 74.85%     |
| Service Call                       | 33          | 20.25%     |
| Good Intent Call                   | 2           | 1.23%      |
| False Alarm & False Call           | 3           | 1.84%      |
| TOTAL                              | 163         | 100%       |