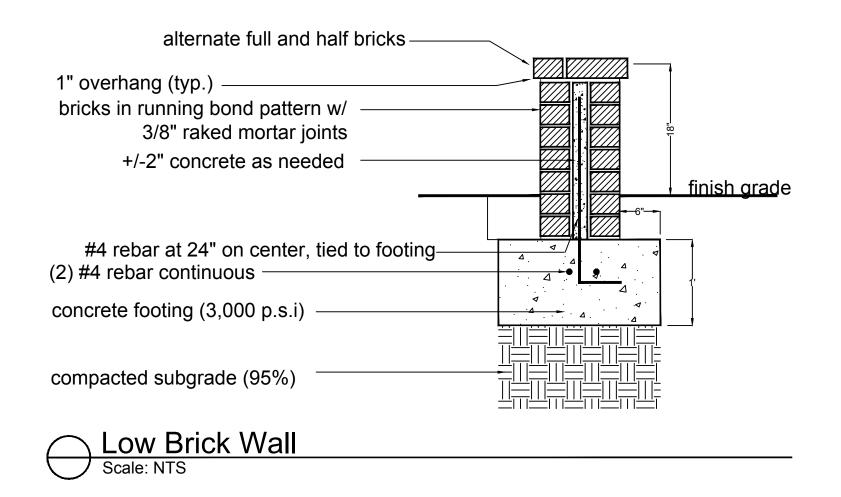

# Oyster Shell Tabby w/ Brick Landing Detail

Brick Column Detail

NOTE: COLUMN LIGHTS AT ENTRIES ONLY