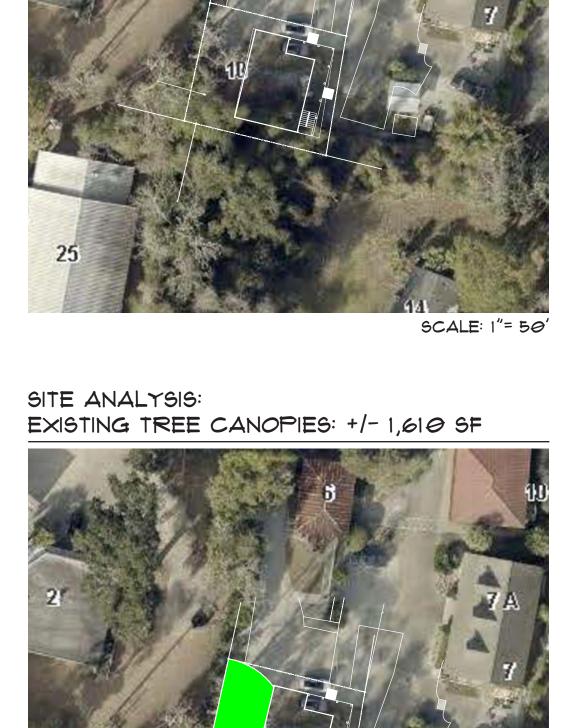

### MARIA GHYS DESIGNS LLC

P.O. Box 3523, Bluffton, SC mariaghysdesigns@gmail.com (843) 816-2565

SITE ANALYSIS: EXISTING & PROPOSED TREE CANOPIES: +/- 810 SF

SCALE: 1"= 50'

SCALE: 1"= 50'

TREE CANOPY SUMMARY TOTAL LOT ACREAGE: 4,695 SF TOTAL ROOF SF: 1,979 +/- SF 4,695-1,979 = 2,716 SF 2,716 SF X 75% = 2,037 SF TOTAL REQUIRED TREE CANOPY COVERAGE @ 75% = +/- 2,037 SF TOTAL EXISTING ON SITE & ADJACENT TREE CANOPY: +/- 1,610 SF TOTAL PROPOSED TREE CANOPY: +/- 810 SF TOTAL EXISTING & ADJACENT TREE & PROPOSED TREE CANOPY: +/- 2,420 SF