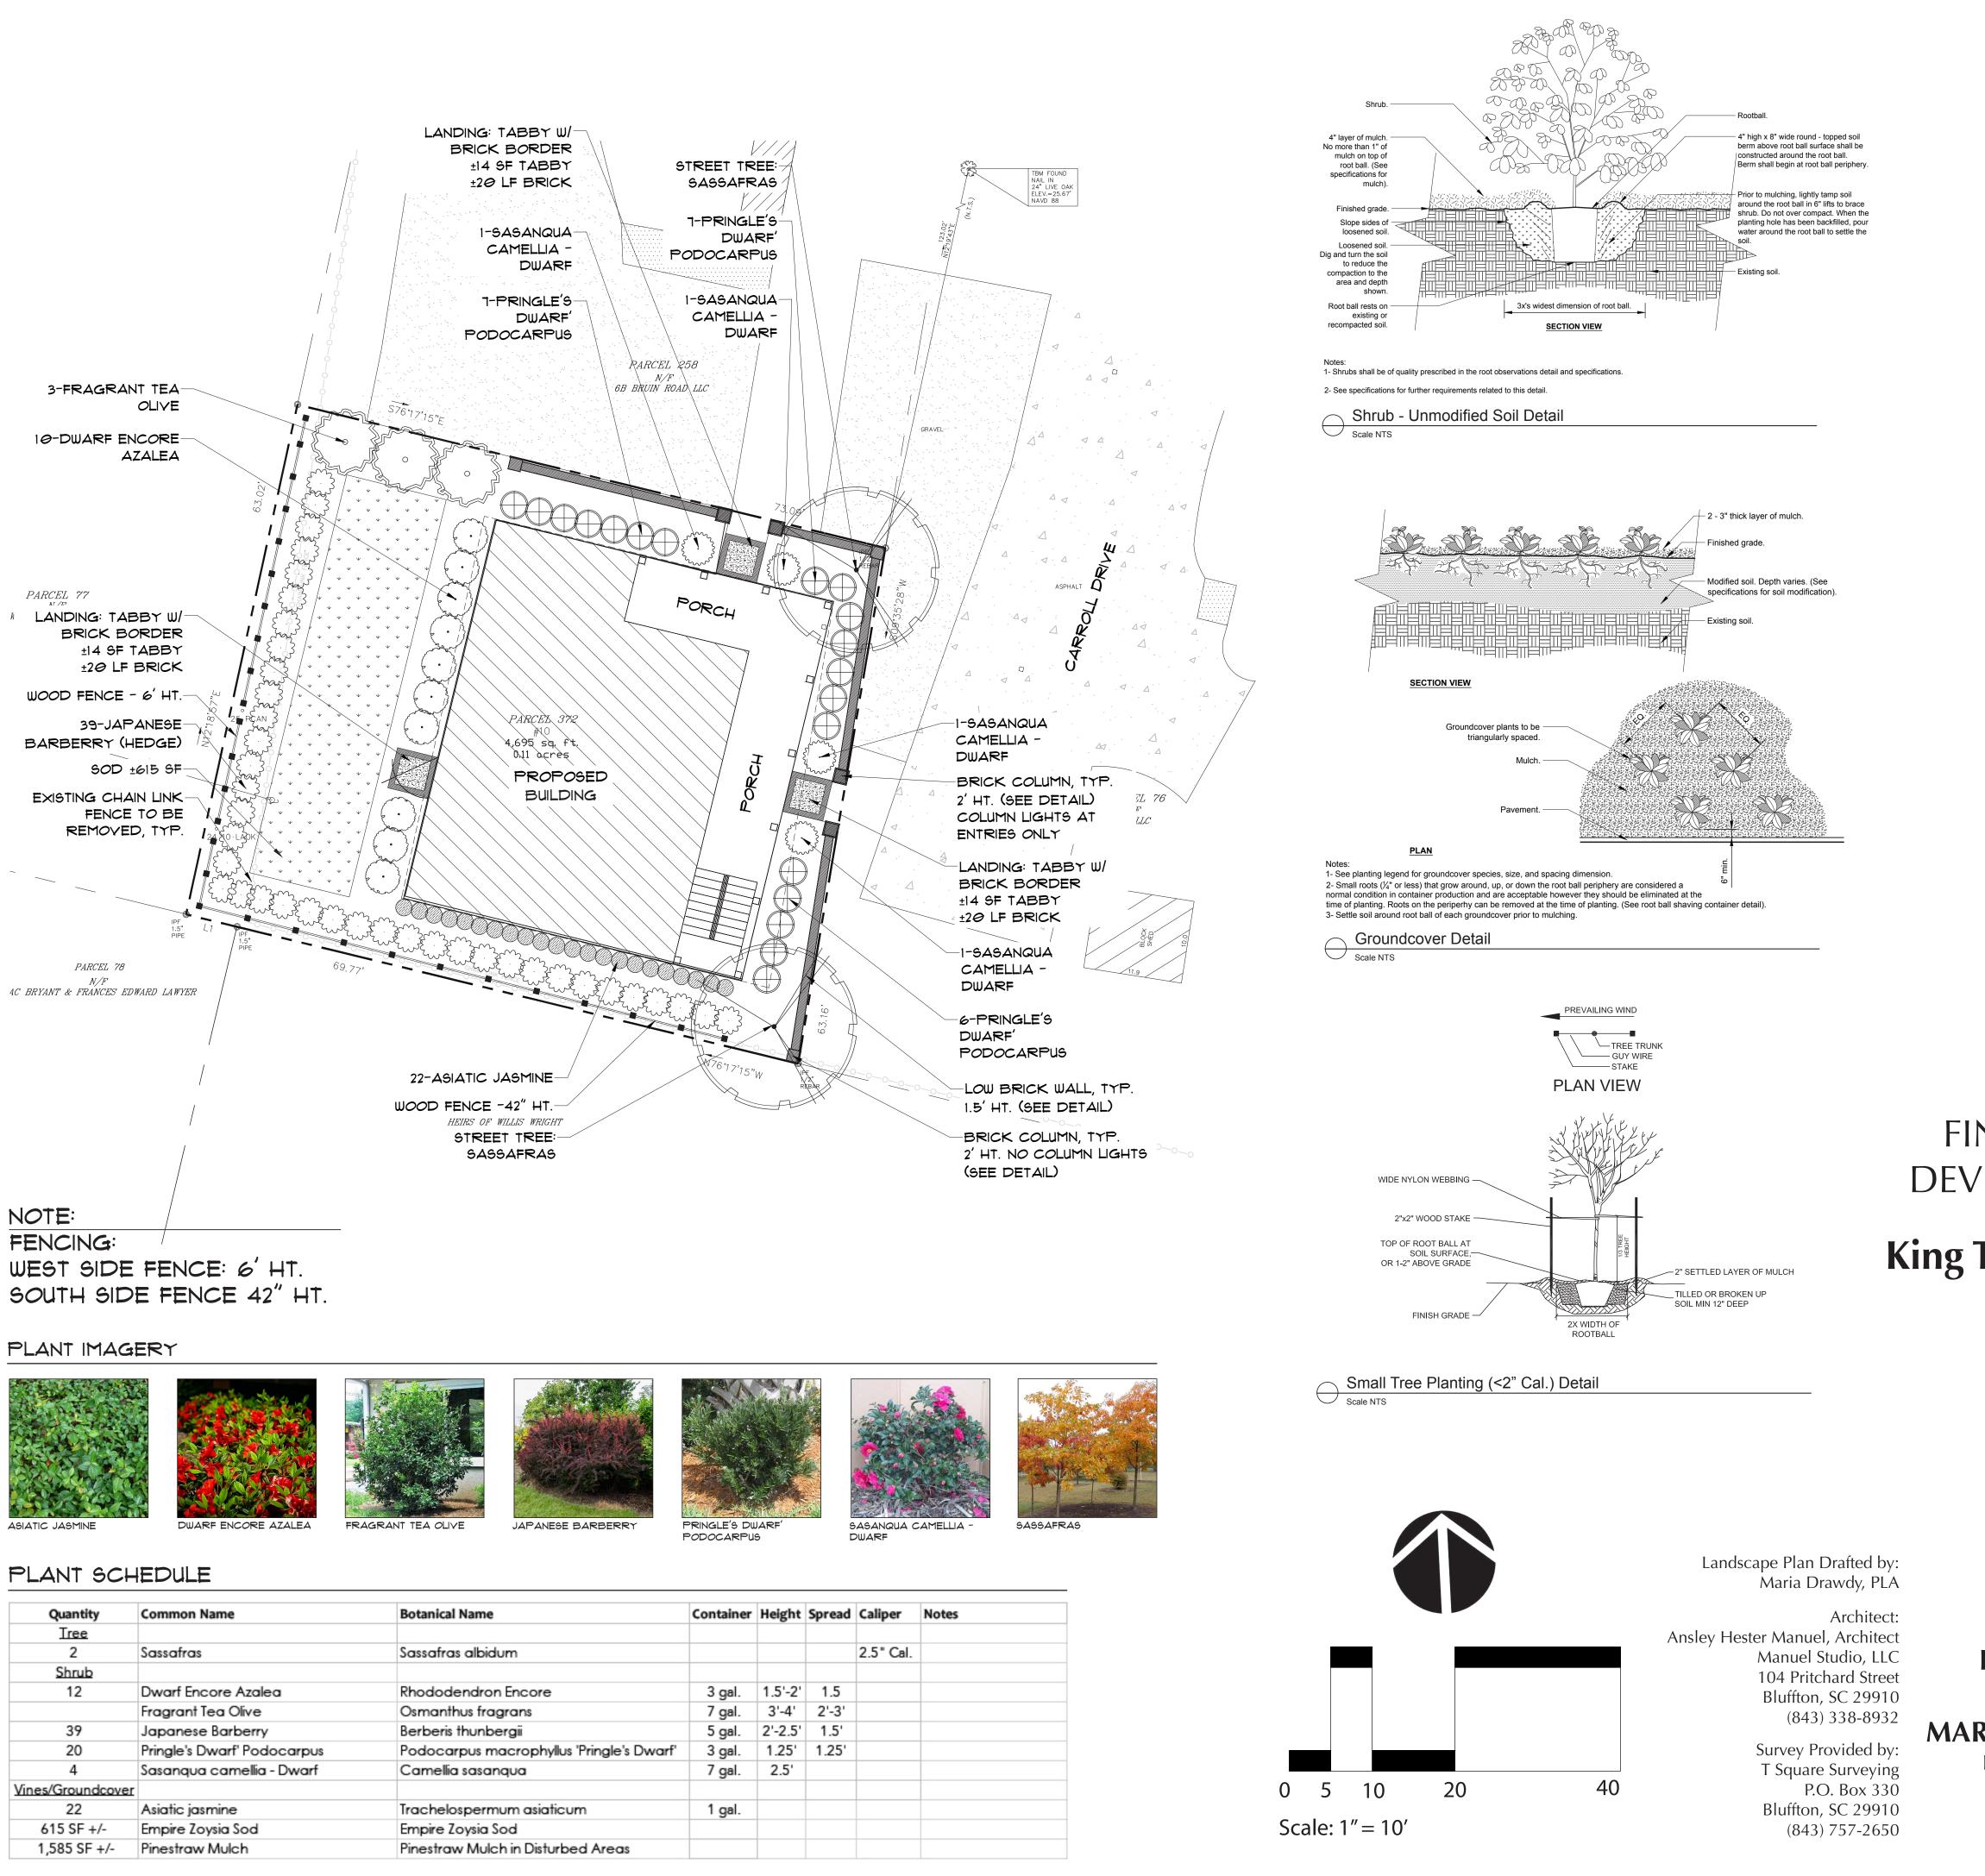

| Quantity          | Common Name                 | Botanical Name                            | Container | Height  | Spread | Caliper   | Notes |
|-------------------|-----------------------------|-------------------------------------------|-----------|---------|--------|-----------|-------|
| Tree              |                             |                                           |           |         |        |           |       |
| 2                 | Sassafras                   | Sassafras albidum                         |           |         |        | 2.5" Cal. |       |
| Shrub             |                             |                                           |           |         |        |           |       |
| 12                | Dwarf Encore Azalea         | Rhododendron Encore                       | 3 gal.    | 1.5'-2' | 1.5    |           |       |
|                   | Fragrant Tea Olive          | Osmanthus fragrans                        | 7 gal.    | 3'-4'   | 2'-3'  |           |       |
| 39                | Japanese Barberry           | Berberis thunbergii                       | 5 gal.    | 2'-2.5' | 1.5'   |           |       |
| 20                | Pringle's Dwarf' Podocarpus | Podocarpus macrophyllus 'Pringle's Dwarf' | 3 gal.    | 1.25'   | 1.25'  |           | 1     |
| 4                 | Sasanqua camellia - Dwarf   | Camellia sasangua                         | 7 gal.    | 2.5'    |        |           |       |
| Vines/Groundcover |                             |                                           |           |         |        |           |       |
| 22                | Asiatic jasmine             | Trachelospermum asiaticum                 | 1 gal.    |         |        |           |       |
| 615 SF +/-        | Empire Zoysia Sod           | Empire Zoysia Sod                         |           |         |        |           |       |
| 1,585 SF +/-      | Pinestraw Mulch             | Pinestraw Mulch in Disturbed Areas        |           |         |        |           |       |

### FINAL LANDSCAPE DEVELOPMENT PLANS For

## **King Tide Custom Homes**

10 Carroll Ct. Bluffton, SC December 6, 2023

Prepared By: Maria Drawdy Landscape Architect