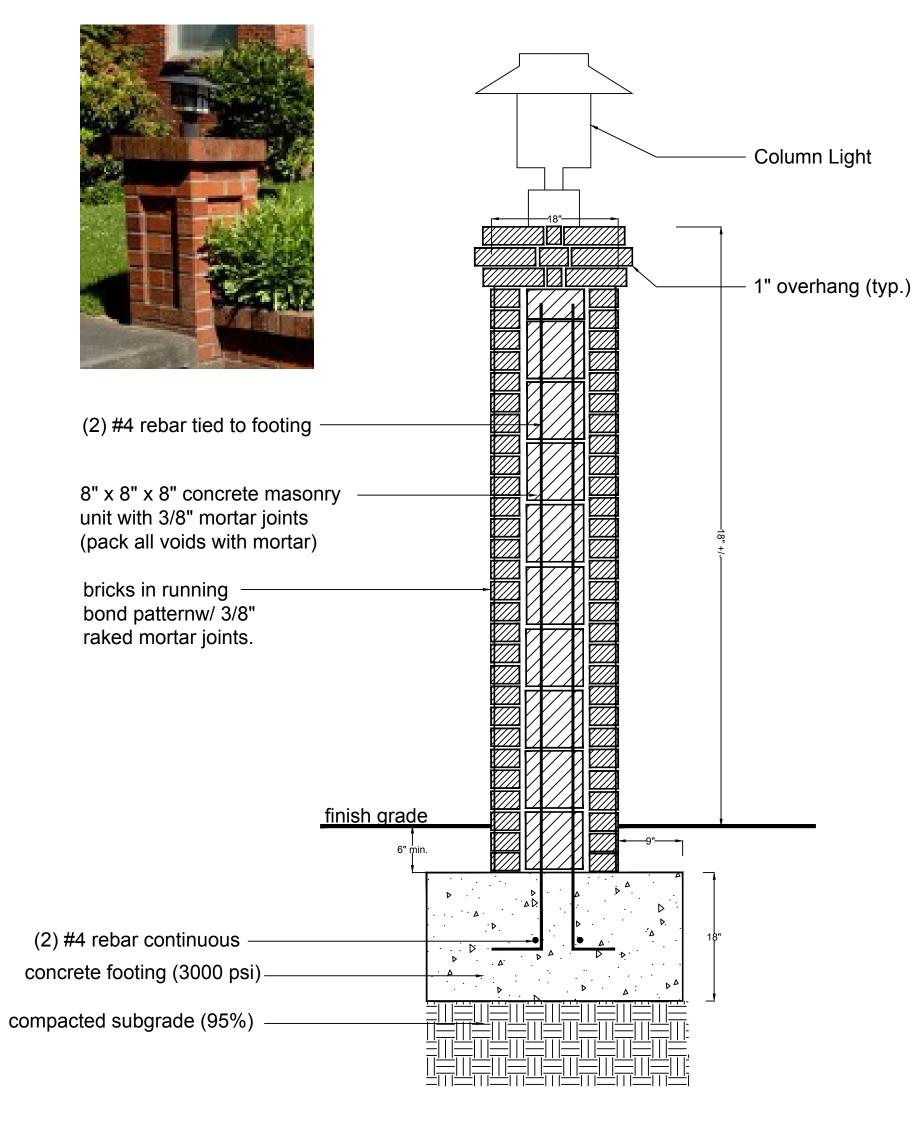

# Oyster Shell Tabby w/ Brick Landing Detail

Brick Column Detail

NOTE: COLUMN LIGHTS AT ENTRIES ONLY