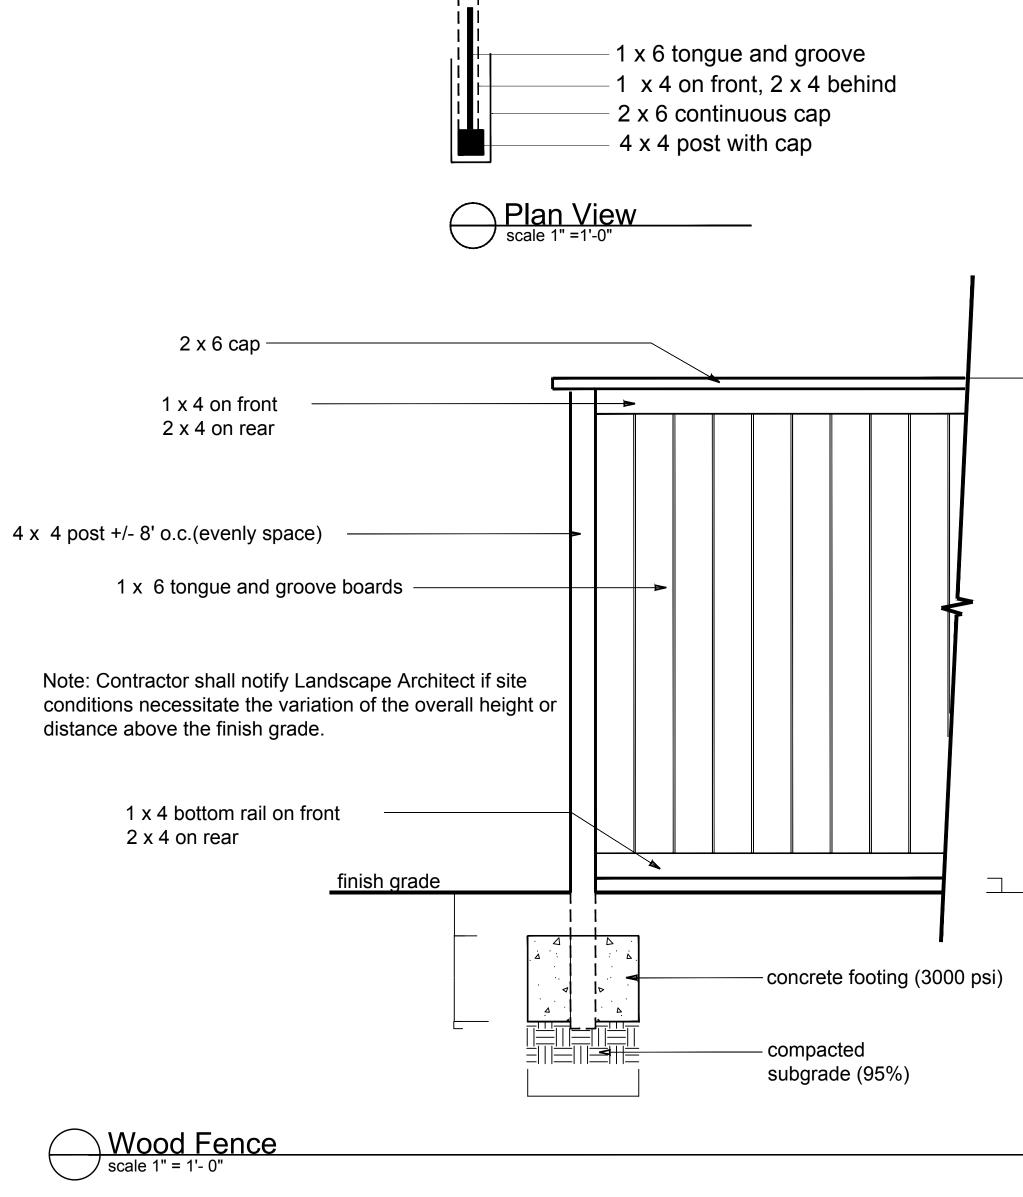

|         |        |           |       |

#### ATTACHMENT 4

4,695 SF

### FINAL LANDSCAPE DEVELOPMENT PLANS For

## **King Tide Custom Homes**

10 Carroll Ct. Bluffton, SC December 6, 2023



Prepared By: Maria Drawdy Landscape Architect

### MARIA GHYS DESIGNS LLC

P.O. Box 3523, Bluffton, SC mariaghysdesigns@gmail.com (843) 816-2565

SITE ANALYSIS: EXISTING & PROPOSED TREE CANOPIES: +/- 810 SF



SCALE: 1"= 50'

SCALE: 1"= 50'

TREE CANOPY SUMMARY TOTAL LOT ACREAGE: 4,695 SF TOTAL ROOF SF: 1,979 +/- SF 4,695-1,979 = 2,716 SF 2,716 SF X 75% = 2,037 SF TOTAL REQUIRED TREE CANOPY COVERAGE @ 75% = +/- 2,037 SF TOTAL EXISTING ON SITE & ADJACENT TREE CANOPY: +/- 1,610 SF TOTAL PROPOSED TREE CANOPY: +/- 810 SF TOTAL EXISTING & ADJACENT TREE & PROPOSED TREE CANOPY: +/- 2,420 SF









# Oyster Shell Tabby w/ Brick Landing Detail



Brick Column Detail

NOTE: COLUMN LIGHTS AT ENTRIES ONLY

### HARDSCAPE DETAILS For

### **King Tide Custom Homes**

10 Carroll Ct. Bluffton, SC December 6, 2023



Prepared By: Maria Drawdy Landscape Architect

#### MARIA GHYS DESIGNS LLC

P.O. Box 3523, Bluffton, SC mariaghysdesigns@gmail.com (843) 816-2565

Landscape Plan Drafted by: Maria Drawdy, PLA

Architect: Ansley Hester Manuel, Architect Manuel Studio, LLC 104 Pritchard Street Bluffton, SC 29910 (843) 338-8932

> Survey Provided by: T Square Surveying P.O. Box 330 Bluffton, SC 29910 (843) 757-2650