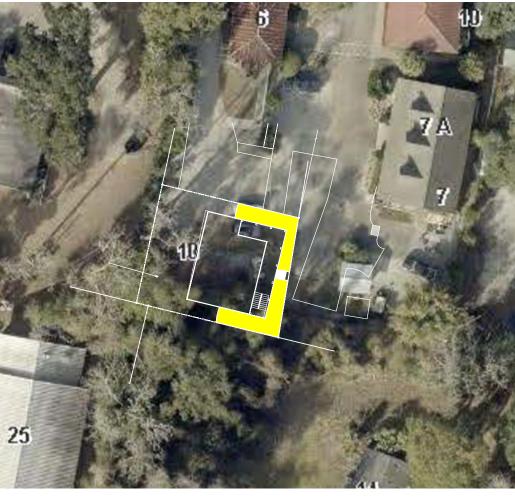

### MARIA GHYS DESIGNS LLC

P.O. Box 3523, Bluffton, SC mariaghysdesigns@gmail.com (843) 816-2565

SITE ANALYSIS: EXISTING & PROPOSED TREE CANOPIES: +/- 810 SF

SCALE: 1"= 50'

SCALE: 1"= 50'

TREE CANOPY SUMMARY TOTAL LOT ACREAGE: 4,695 SF TOTAL ROOF SF: 1,979 +/- SF 4,695-1,979 = 2,716 SF 2,716 SF X 75% = 2,037 SF TOTAL REQUIRED TREE CANOPY COVERAGE @ 75% = +/- 2,037 SF TOTAL EXISTING ON SITE & ADJACENT TREE CANOPY: +/- 1,610 SF TOTAL PROPOSED TREE CANOPY: +/- 810 SF TOTAL EXISTING & ADJACENT TREE & PROPOSED TREE CANOPY: +/- 2,420 SF