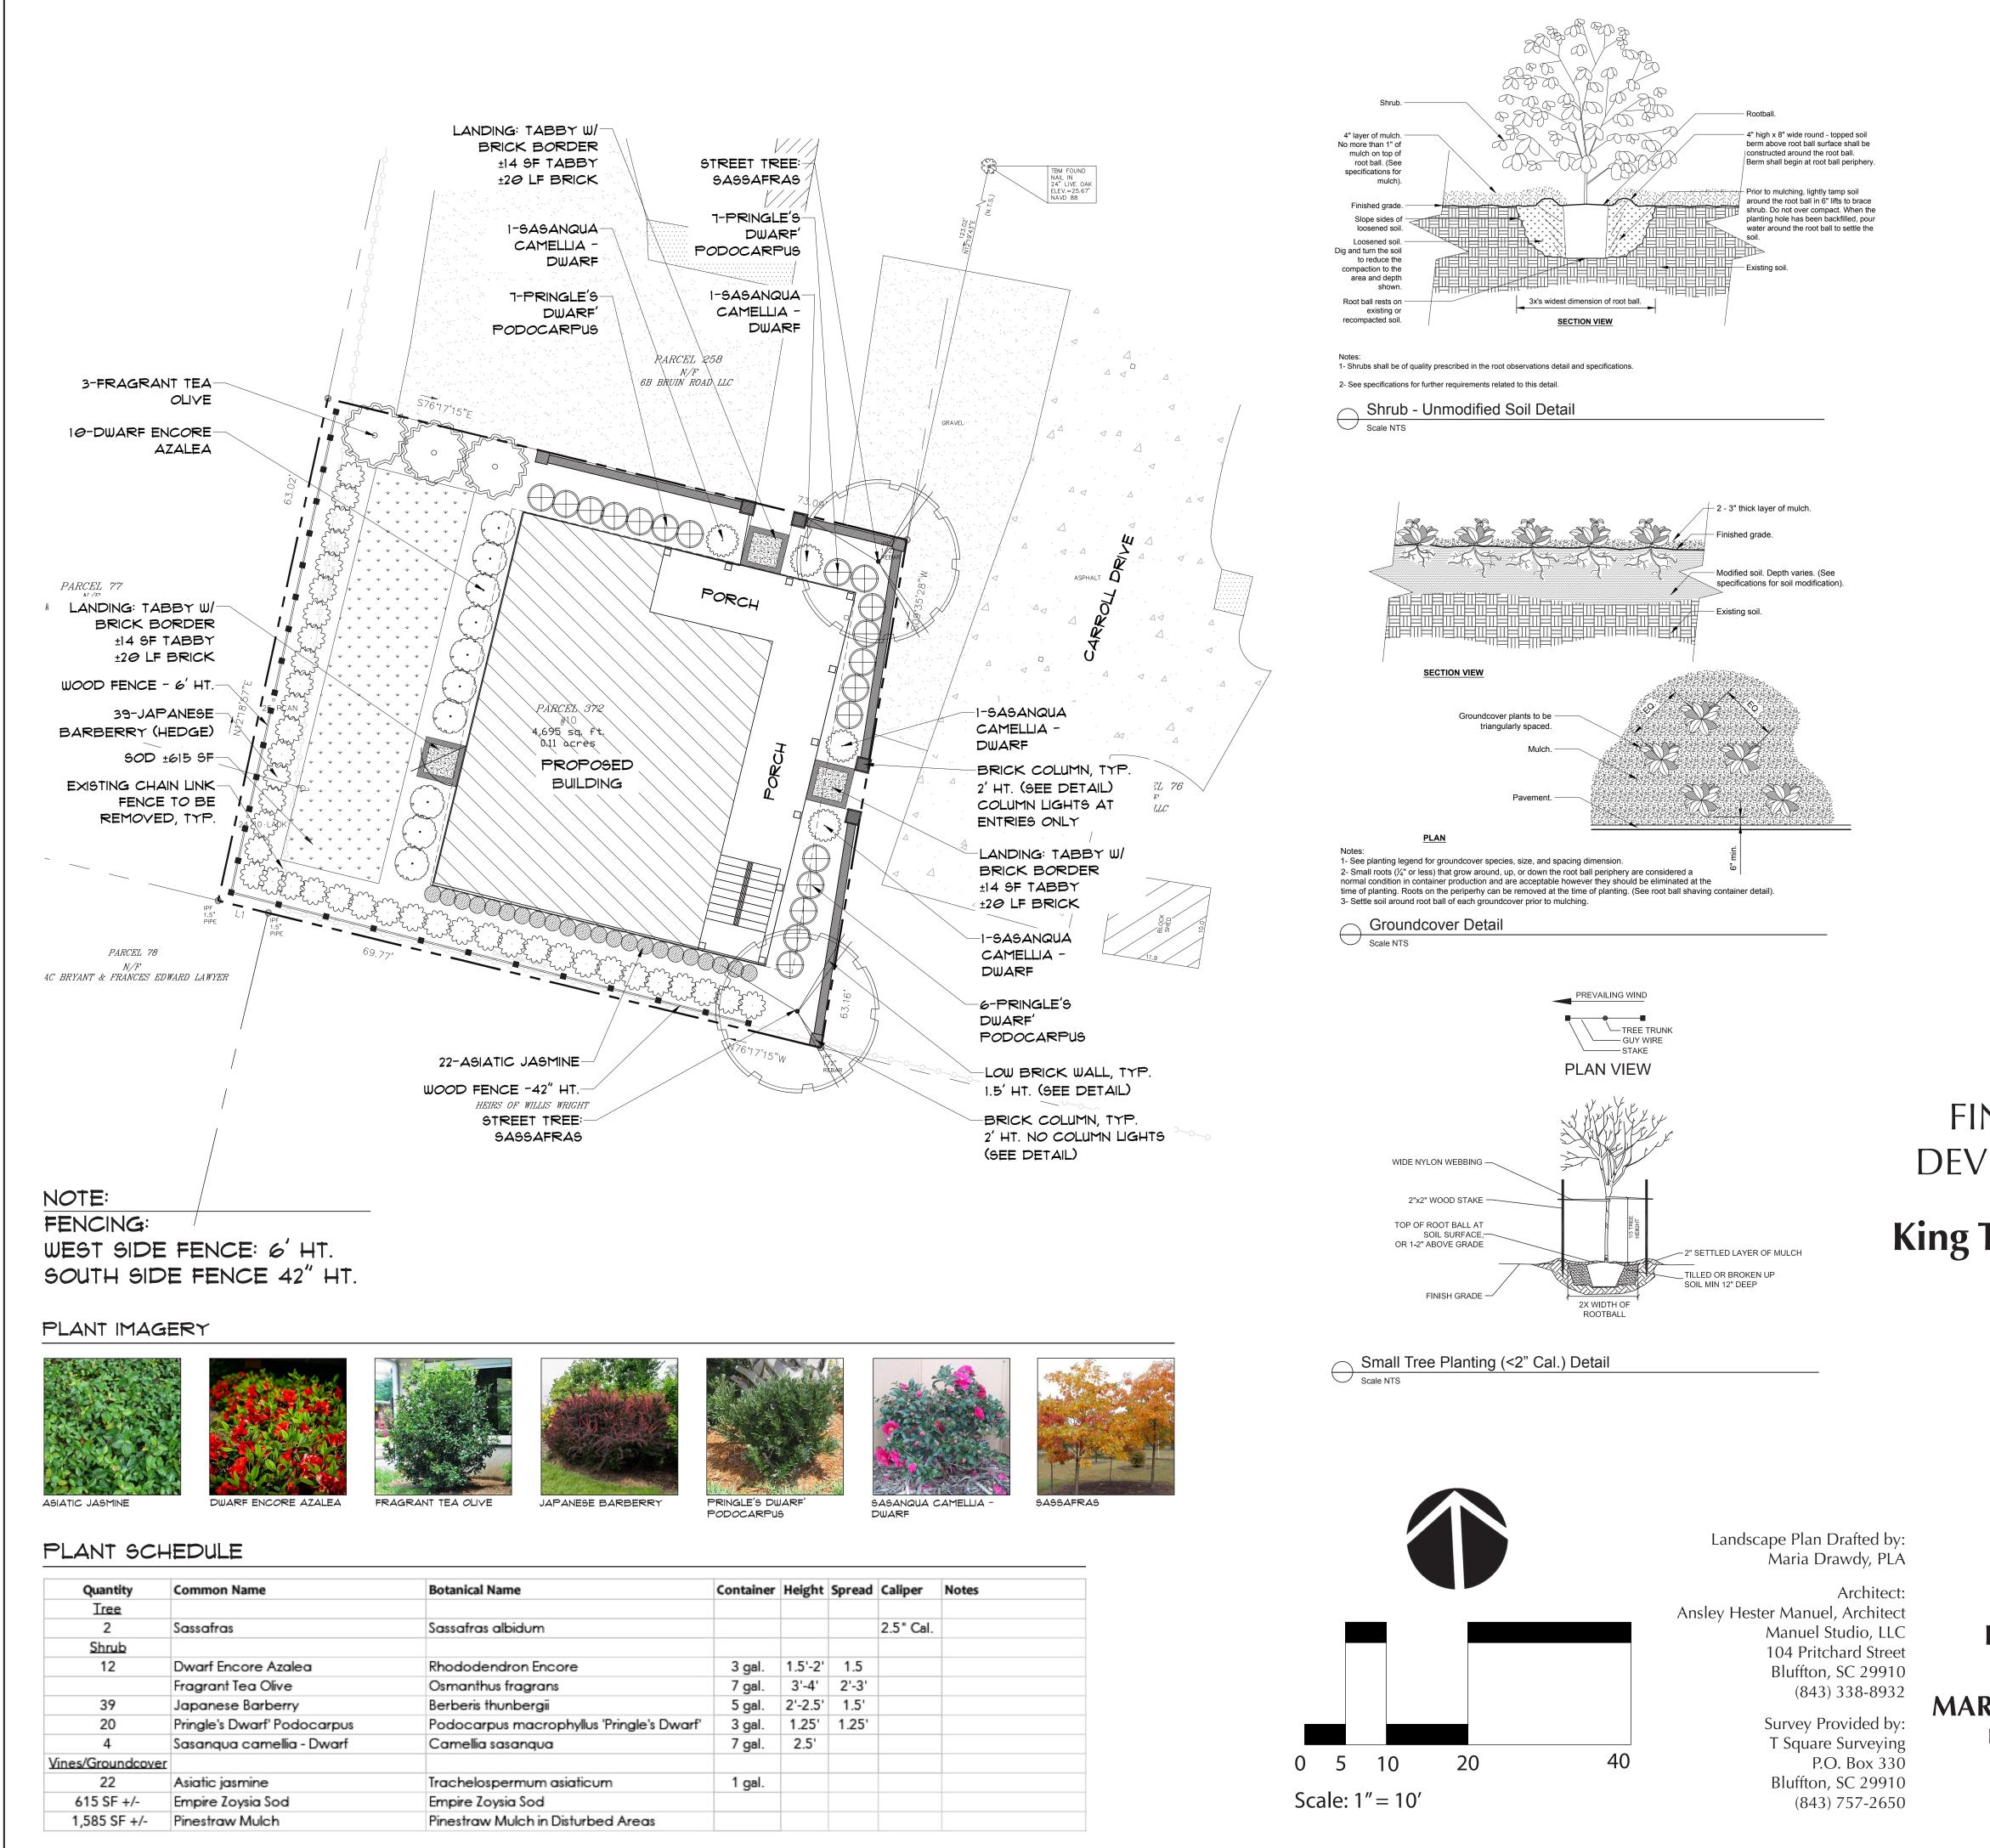

| Quantity          | Common Name                 | Botanical Name                            | Container | Height  | Spread | Caliper   | Notes |
|-------------------|-----------------------------|-------------------------------------------|-----------|---------|--------|-----------|-------|
| Tree              |                             |                                           |           |         |        |           |       |
| 2                 | Sassafras                   | Sassafras albidum                         |           |         |        | 2.5" Cal. |       |
| Shrub             |                             |                                           |           |         |        |           |       |
| 12                | Dwarf Encore Azalea         | Rhododendron Encore                       | 3 gal.    | 1.5'-2' | 1.5    |           |       |
|                   | Fragrant Tea Olive          | Osmanthus fragrans                        | 7 gal.    | 3'-4'   | 2'-3'  |           |       |
| 39                | Japanese Barberry           | Berberis thunbergii                       | 5 gal.    | 2'-2.5' | 1.5'   |           |       |
| 20                | Pringle's Dwarf' Podocarpus | Podocarpus macrophyllus 'Pringle's Dwarf' | 3 gal.    | 1.25'   | 1.25'  |           | 1     |
| 4                 | Sasanqua camellia - Dwarf   | Camellia sasangua                         | 7 gal.    | 2.5'    |        |           |       |
| Vines/Groundcover |                             |                                           |           |         |        |           |       |
| 22                | Asiatic jasmine             | Trachelospermum asiaticum                 | 1 gal.    |         |        |           |       |
| 615 SF +/-        | Empire Zoysia Sod           | Empire Zoysia Sod                         |           |         |        |           |       |
| 1,585 SF +/-      | Pinestraw Mulch             | Pinestraw Mulch in Disturbed Areas        |           |         |        |           |       |

### FINAL LANDSCAPE DEVELOPMENT PLANS For

## **King Tide Custom Homes**

10 Carroll Ct. Bluffton, SC December 6, 2023

Prepared By: Maria Drawdy Landscape Architect