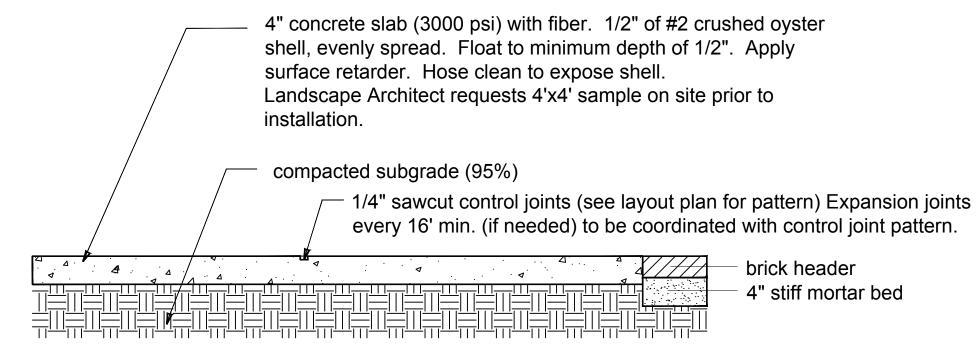

# Oyster Shell Tabby w/ Brick Landing Detail

Brick Column Detail

NOTE: COLUMN LIGHTS AT ENTRIES ONLY