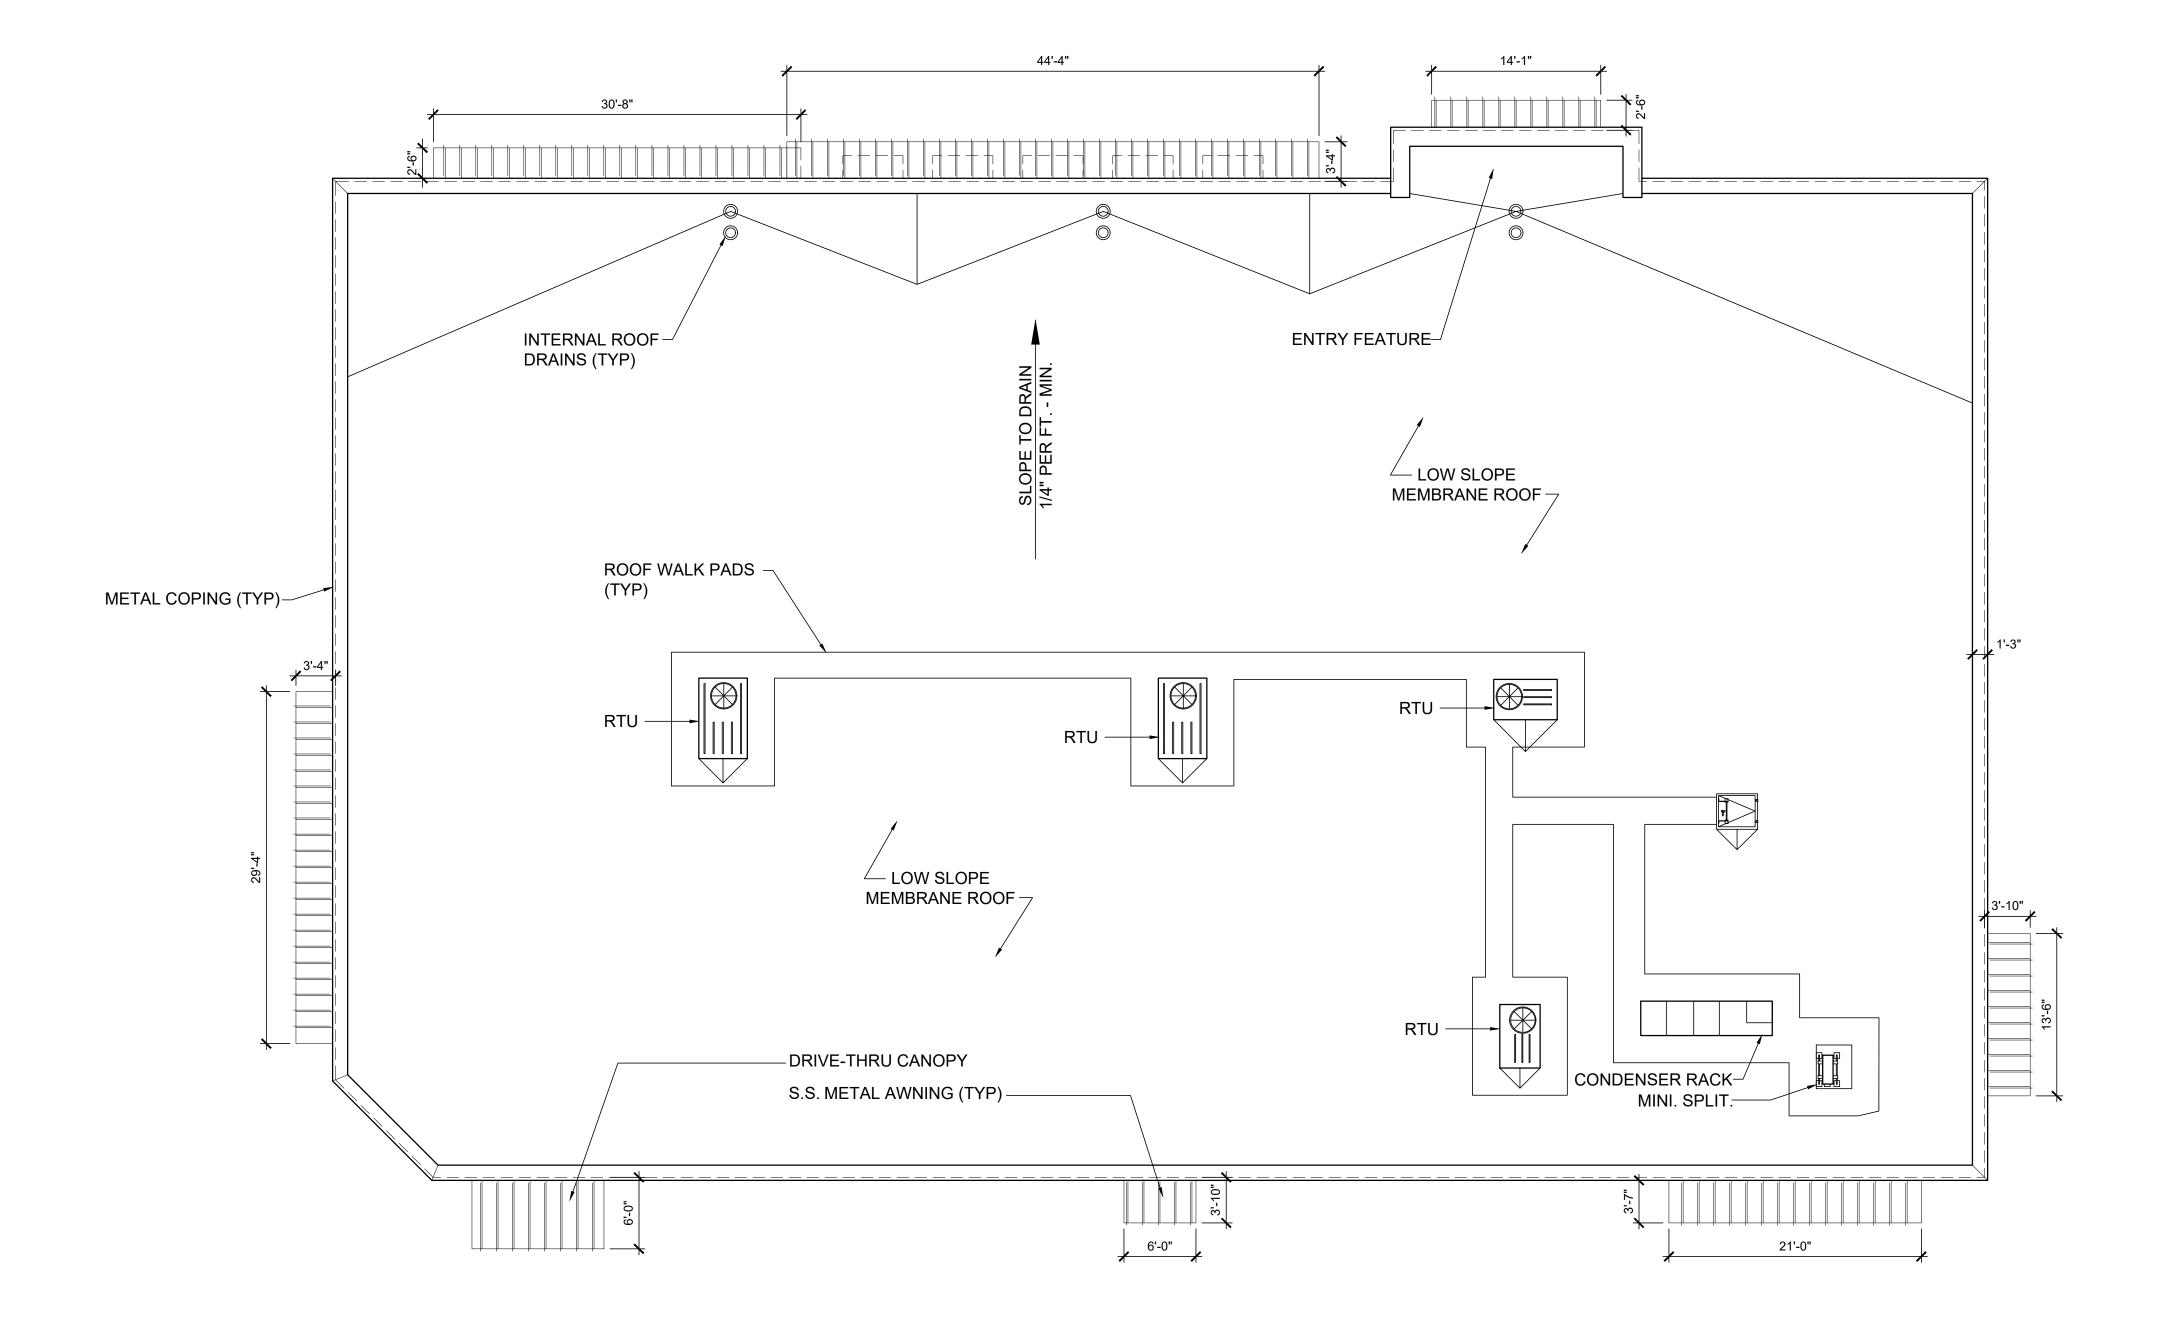

| CVS SPM:    | XXX          |
|-------------|--------------|
| DRAWING BY: | RW           |
| DATE:       | 12/12/2024   |
| JOB NUMBER: | 121-19384-00 |
| TITLE:      |              |

**ROOF PLAN** 

SHEET NUMBER:

AZ

COMMENTS:

NOT RELEASED FOR CONSTRUCTION

SCALE: 1/8" = 1'-0"

SCALE: 1/8" = 1'-0"

NEW STORE TURNKEY

46506

STORE NUMBER: 9220 EVAN WAY BLUFFTON, SC 29910