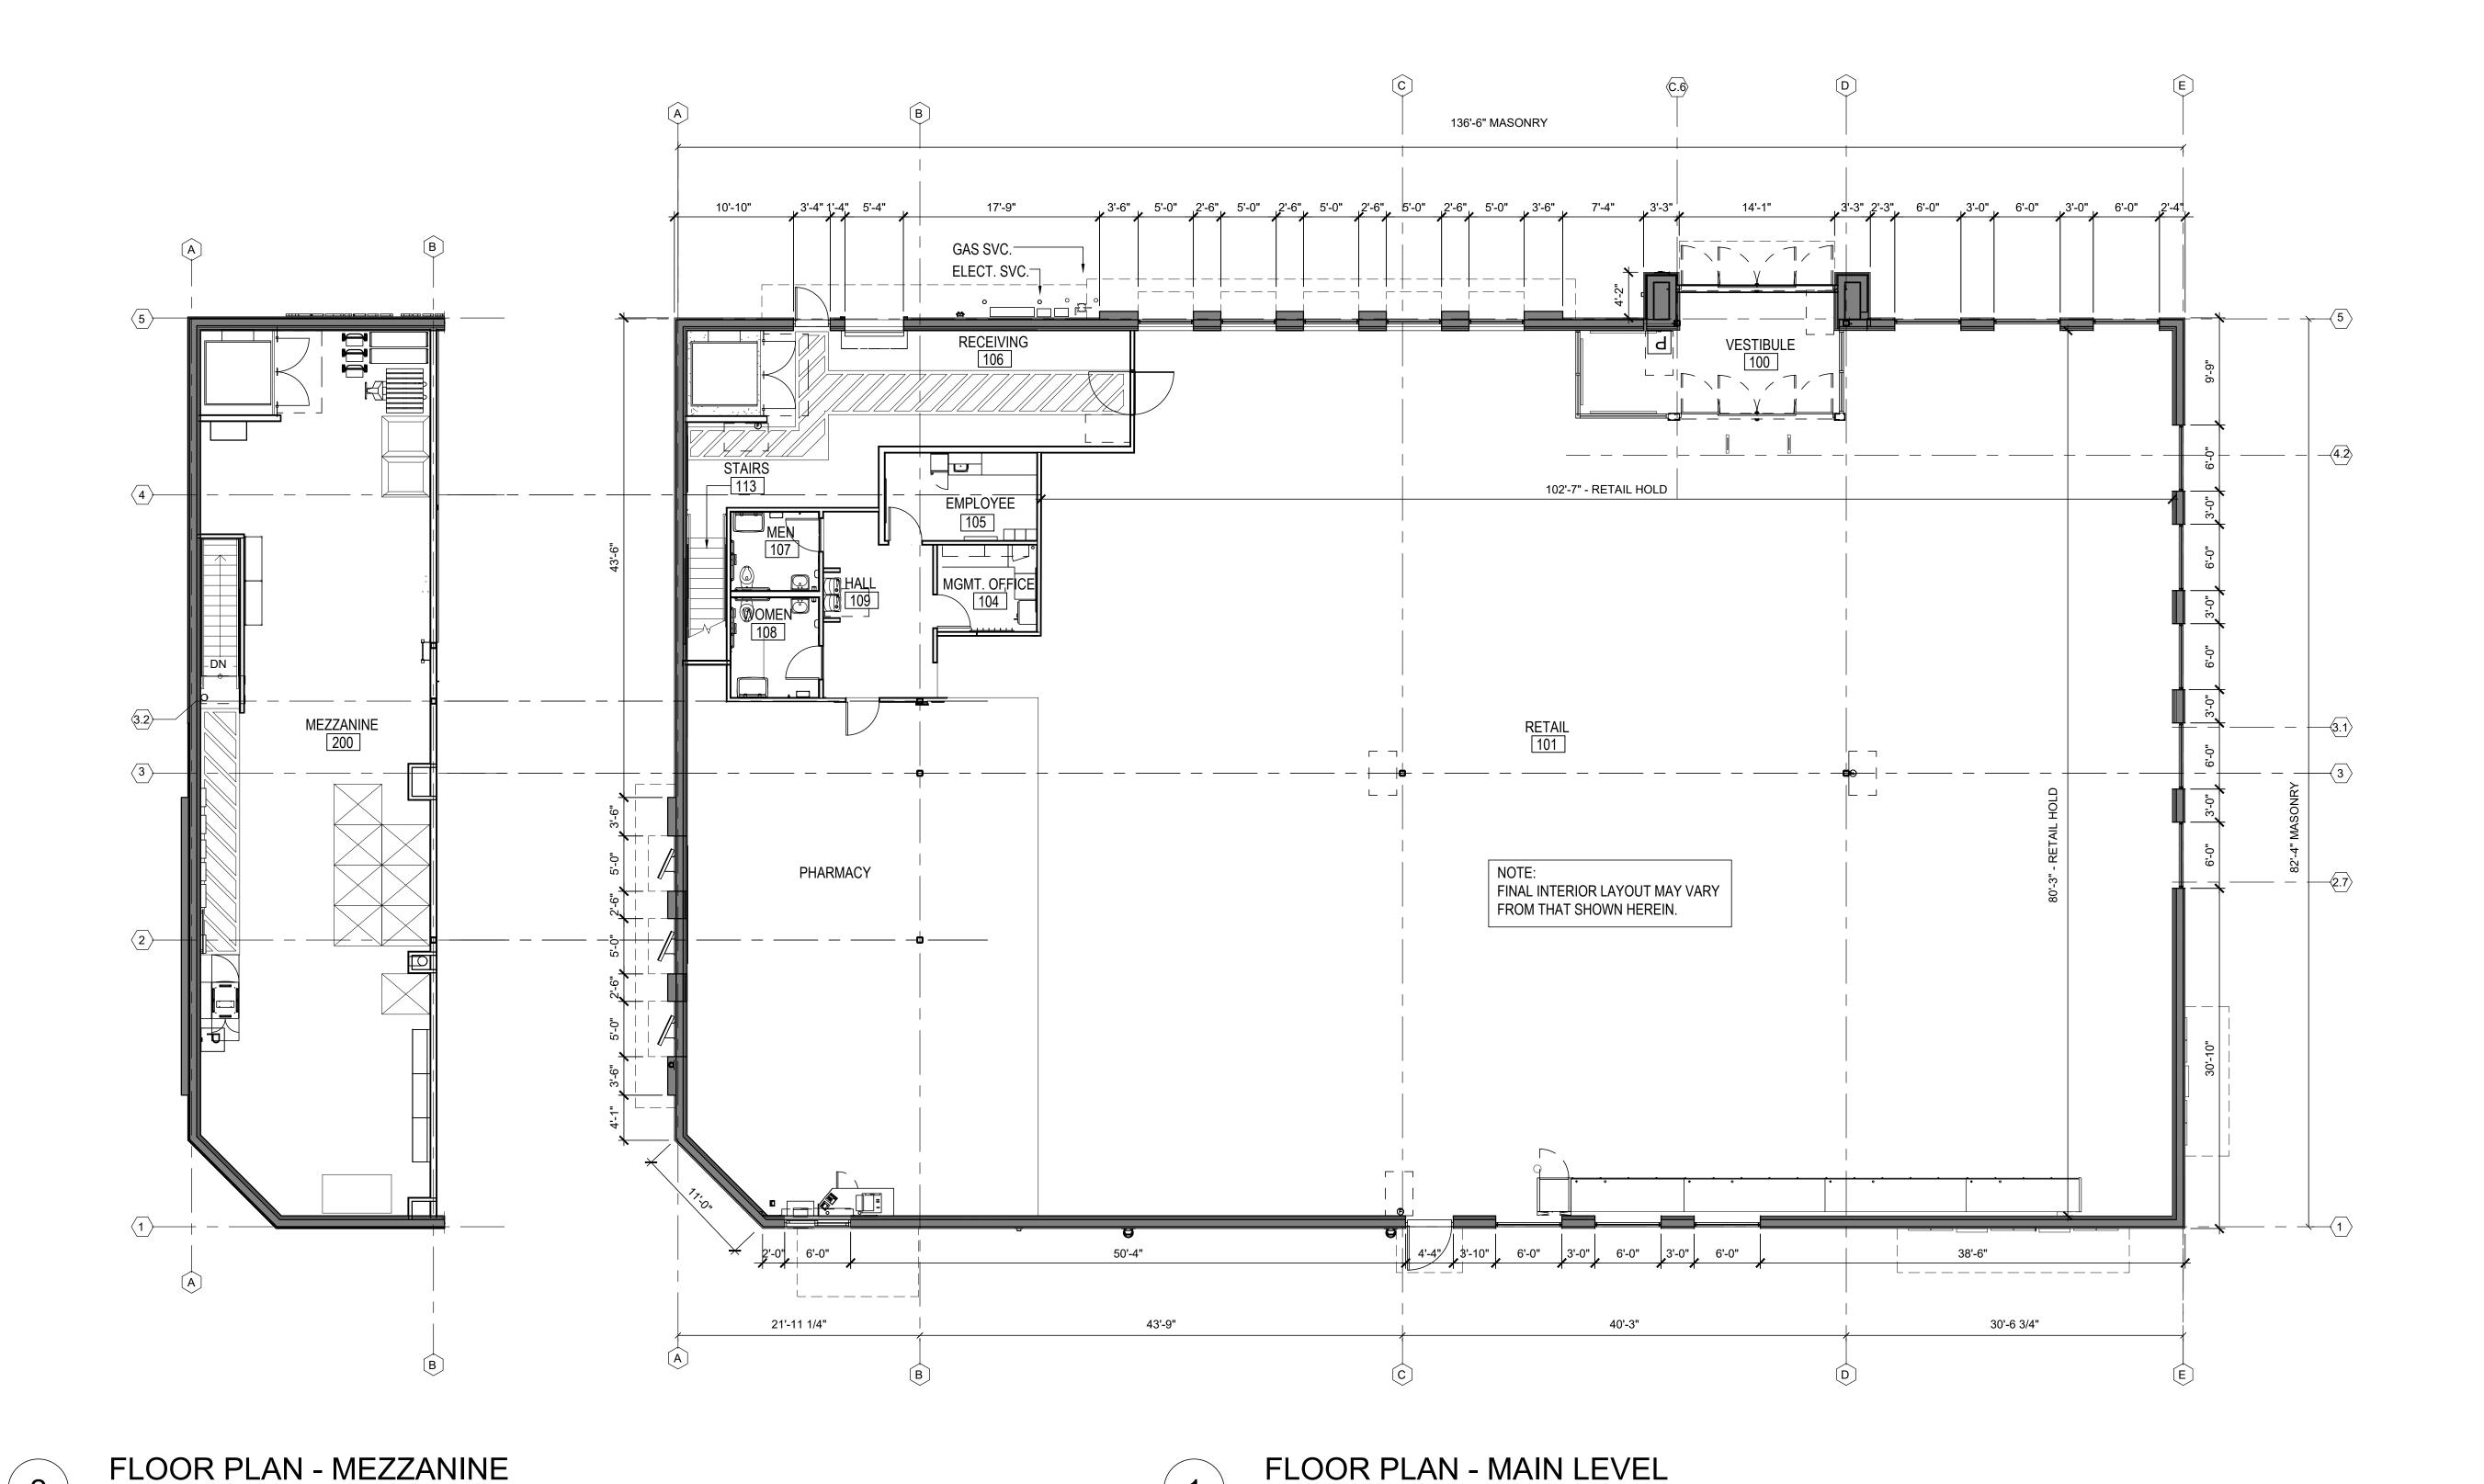

| CVS SPM:    | XXX          |
|-------------|--------------|
| DRAWING BY: | RV           |
| DATE:       | 12/12/2024   |
| JOB NUMBER: | 121-19384-00 |
| TITI F:     |              |

FLOOR PLAN

SHEET NUMBER:

A

COMMENTS:

NOT RELEASED FOR CONSTRUCTION