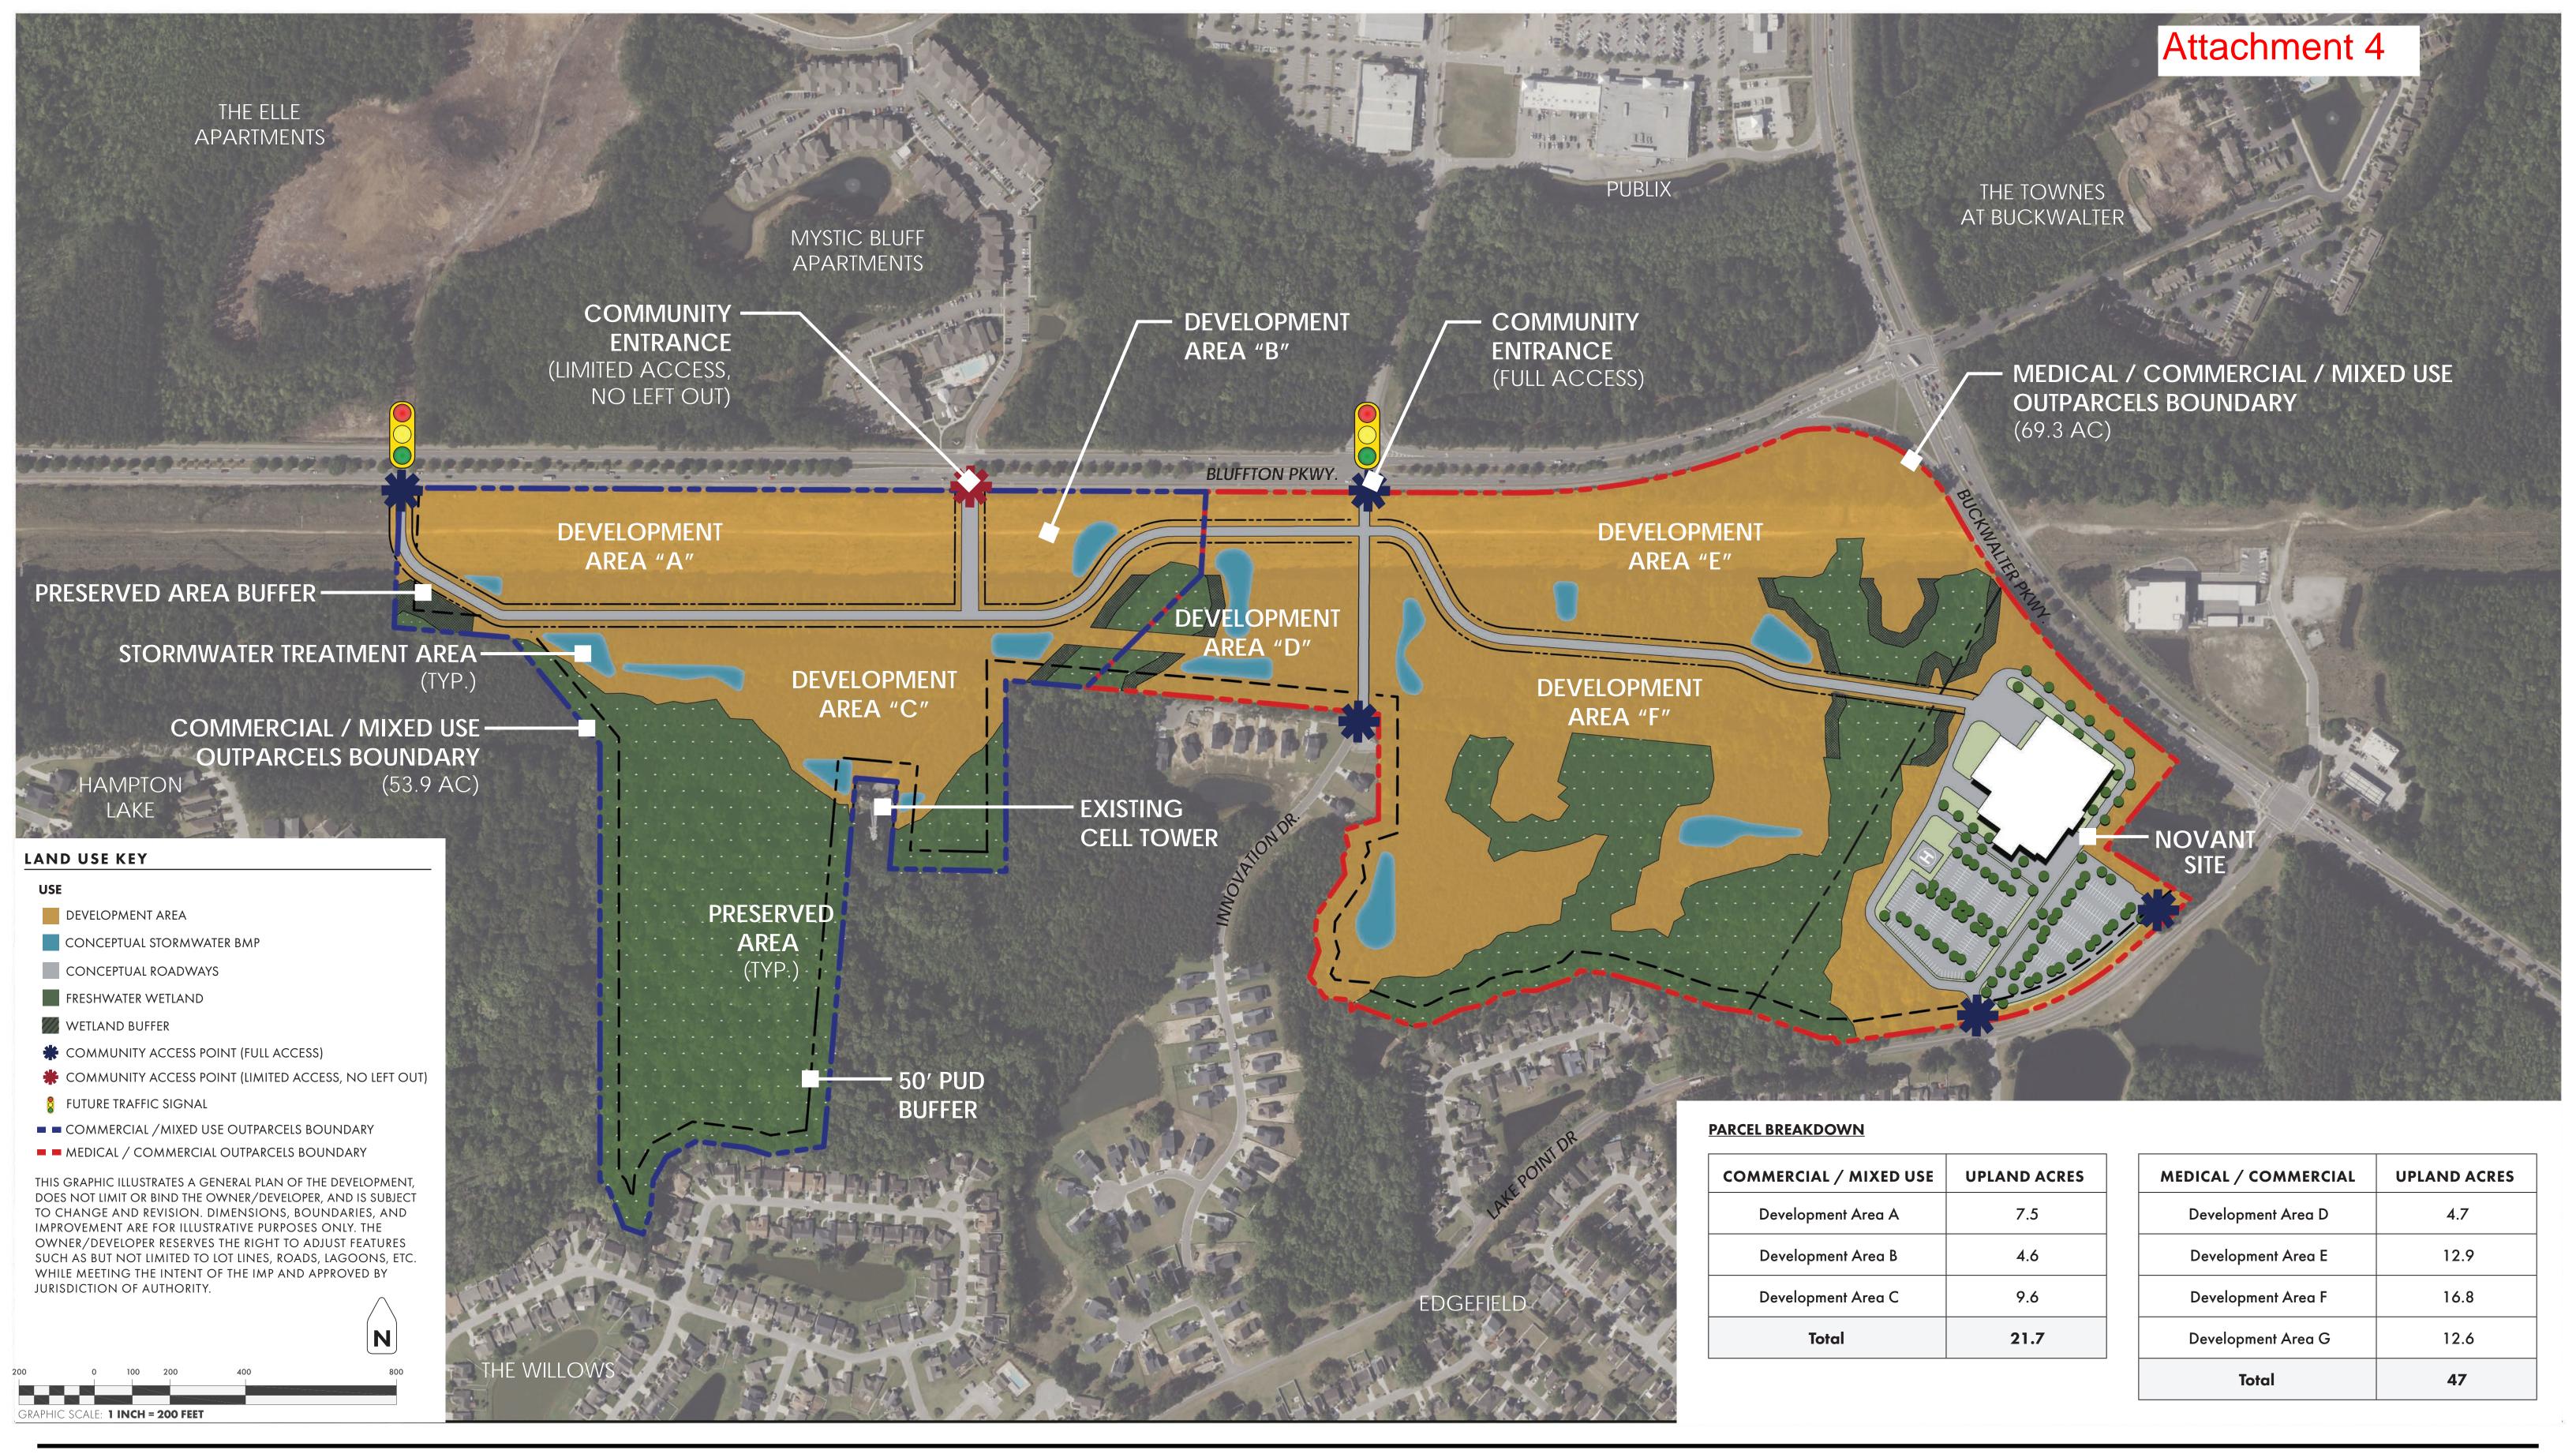

## PARKWAY CORNERS

BLUFFTON | BEAUFORT COUNTY | SOUTH CAROLINA FEBRUARY 2025 PREPARED BY:

50 PARK OF COMMERCE WAY SAVANNAH, GA 31405 • 912.234.5300 WWW.THOMASANDHUTTON.COM

This map illustrates a general plan of the development which is for discussion purposes only, does not limit or bind the owner/developer, and is subject to change and revision without prior written notice to the holder. Dimensions, boundaries and position locations are for illustrative purposes only and are subject to an accurate survey and property description.