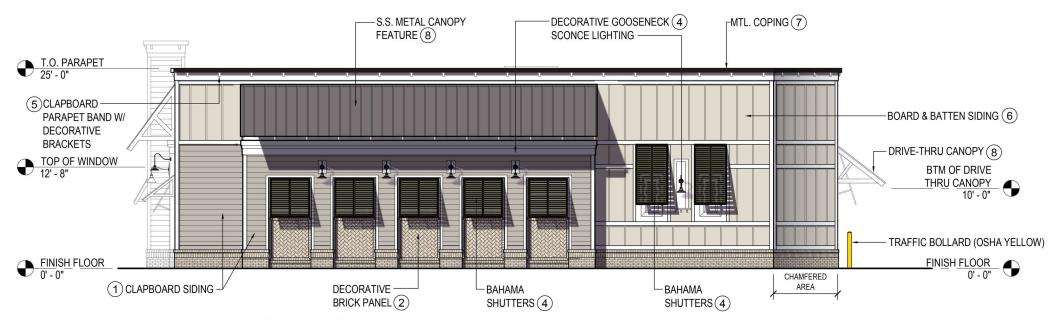

| 1                        | FIBER CEMENT LAP: ALLURA "AGREEABLE GREY"      |  |
| 2                        | BRICK: PINEHALL "OYSTER PEARL"                 |  |
| 3                        | FIBER CEMENT PANEL: ALLURA "ALLABASTER"        |  |
| 4                        | WINDOW / DOOR FRAMING / AWNINGS: "DARK BRONZE" |  |
| 5                        | TRIM/ DOOR TRIM: BENJAMIN MOORE "OXFORD WHITE" |  |
| 6                        | ALLURA FIBER CEMENT BOARD AND BATTEN: "CREAMY" |  |
| 7                        | METAL COPING: ATAS "DARK BRONZE"               |  |
| 8                        | S.S. METAL: ATAS "SLATE GREY"                  |  |

FRONT SIDE ELEVATION (MAY RIVER CROSSING)







## CVS #2745 - BLUFFTON, SC

US HWY 170 (OKATIE HWY) & US HWY 46 (MAY RIVER ROAD) FEBRUARY 26, 2025



| EXTERIOR FINISH SCHEDULE |                                                |  |
|--------------------------|------------------------------------------------|--|
| TAG                      | MATERIAL / DESCRIPTION                         |  |
| 1                        | FIBER CEMENT LAP: ALLURA "AGREEABLE GREY"      |  |
| 2                        | BRICK: PINEHALL "OYSTER PEARL"                 |  |
| 3                        | FIBER CEMENT PANEL: ALLURA "ALLABASTER"        |  |
| 4                        | WINDOW / DOOR FRAMING / AWNINGS: "DARK BRONZE" |  |
| 5                        | TRIM/ DOOR TRIM: BENJAMIN MOORE "OXFORD WHITE" |  |
| 6                        | ALLURA FIBER CEMENT BOARD AND BATTEN: "CREAMY" |  |
| 7                        | METAL COPING: ATAS "DARK BRONZE"