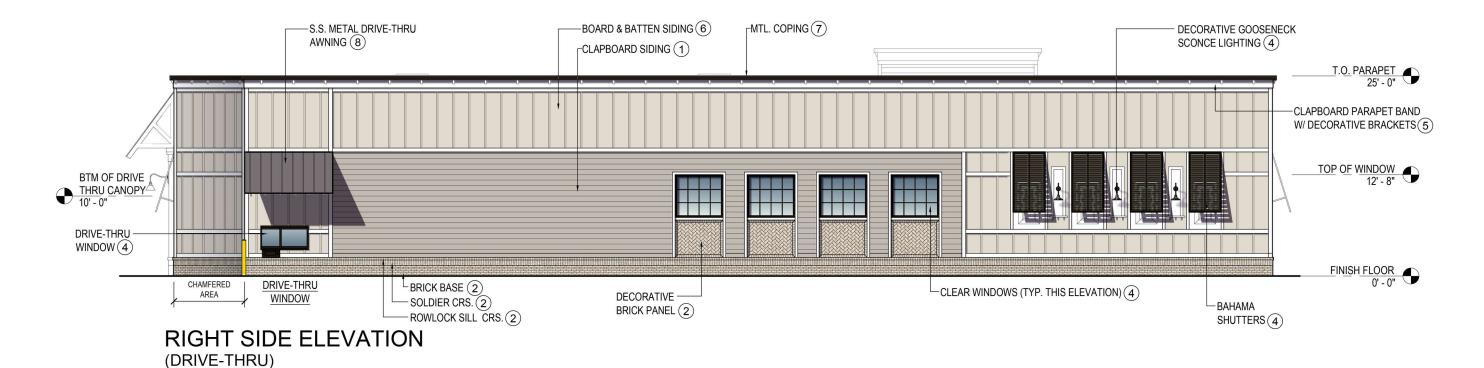

## CVS #2745 - BLUFFTON, SC

US HWY 170 (OKATIE HWY) & US HWY 46 (MAY RIVER ROAD) FEBRUARY 26, 2025

4 LEFT SIDE ELEVATION

SCALE: 1/2" = 1' - 0"

5 RIGHT SIDE ELEVATION

SCALE: 1/2" = 1' - 0"

2 FRONT ELEVATION

SCALE: 1/2" = 1' - 0"