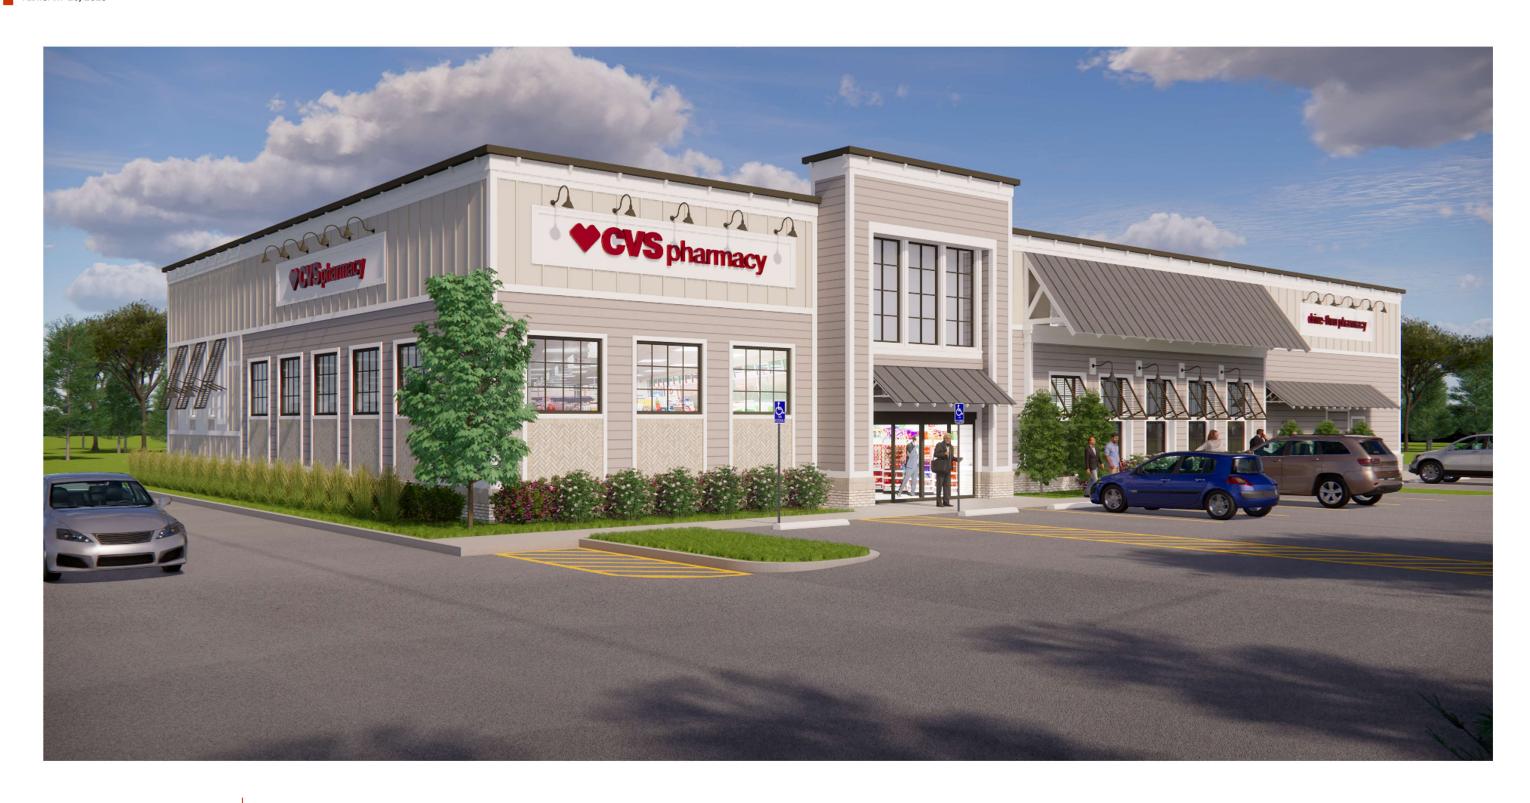

FRONT SIDE ELEVATION (MAY RIVER CROSSING)

## CVS #2745 - BLUFFTON, SC

US HWY 170 (OKATIE HWY) & US HWY 46 (MAY RIVER ROAD) FEBRUARY 26, 2025

4 LEFT SIDE ELEVATION

SCALE: 1/2" = 1' - 0"

5 RIGHT SIDE ELEVATION

SCALE: 1/2" = 1' - 0"

2 FRONT ELEVATION

SCALE: 1/2" = 1' - 0"