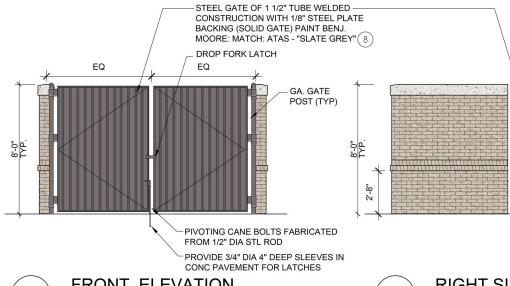

GATE

EXTERIOR FINISH SCHEDULE

TAG MATERIAL / DESCRIPTION

1 FIBER CEMENT LAP: ALLURA "AGREEABLE GREY"

2 BRICK: PINEHALL "OYSTER PEARL"

3 FIBER CEMENT PANEL: ALLURA "ALLABASTER"

4 WINDOW / DOOR FRAMING / AWNINGS: "DARK BRONZE"

5 TRIM/ DOOR TRIM: BENJAMIN MOORE "OXFORD WHITE"

6 ALLURA FIBER CEMENT BOARD AND BATTEN: "CREAMY"

7 METAL COPING: ATAS "DARK BRONZE"

8 S.S. METAL: ATAS "SLATE GREY"

**DUMPSTER KEY PLAN** 

PINEHALL BRICK "OYSTER PEARL"