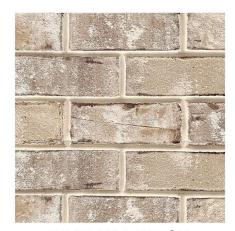

5 TRIM/ DOOR TRIM: BENJAMIN MOORE "OXFORD WHITE"

6 ALLURA FIBER CEMENT BOARD AND BATTEN: "CREAMY"

7 METAL COPING: ATAS "DARK BRONZE"

8 S.S. METAL: ATAS "SLATE GREY"

**DUMPSTER KEY PLAN** 

PINEHALL BRICK "OYSTER PEARL"

ALLURA FIBER CEMENT TRADITIONAL LAP SIDING "AGREEABLE GREY"

ALURE FIBER CEMENT PANEL (SMOOTH) "ALABASTER"

ALUMINUM STOREFRONT AND WINDOW MULLIONS "DARK BRONZE"

BENJAMIN MOORE "OXFORD WHITE"

TRIM

ALLURA FIBER CEMENT "CREAMY"