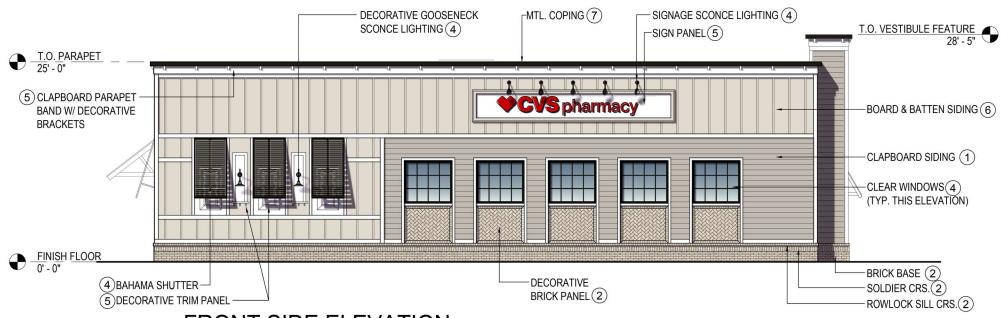

FRONT SIDE ELEVATION (MAY RIVER CROSSING)

## CVS #2745 - BLUFFTON, SC

US HWY 170 (OKATIE HWY) & US HWY 46 (MAY RIVER ROAD) FEBRUARY 26, 2025

| EXTERIOR FINISH SCHEDULE |                                                |  |
|--------------------------|------------------------------------------------|--|
| TAG                      | MATERIAL / DESCRIPTION                         |  |
| 1                        | FIBER CEMENT LAP: ALLURA "AGREEABLE GREY"      |  |
| 2                        | BRICK: PINEHALL "OYSTER PEARL"                 |  |
| 3                        | FIBER CEMENT PANEL: ALLURA "ALLABASTER"        |  |
| 4                        | WINDOW / DOOR FRAMING / AWNINGS: "DARK BRONZE" |  |
| 5                        | TRIM/ DOOR TRIM: BENJAMIN MOORE "OXFORD WHITE" |  |
| 6                        | ALLURA FIBER CEMENT BOARD AND BATTEN: "CREAMY" |  |
| 7                        | METAL COPING: ATAS "DARK BRONZE"               |  |
| 8                        | S.S. METAL: ATAS "SLATE GREY"                  |  |