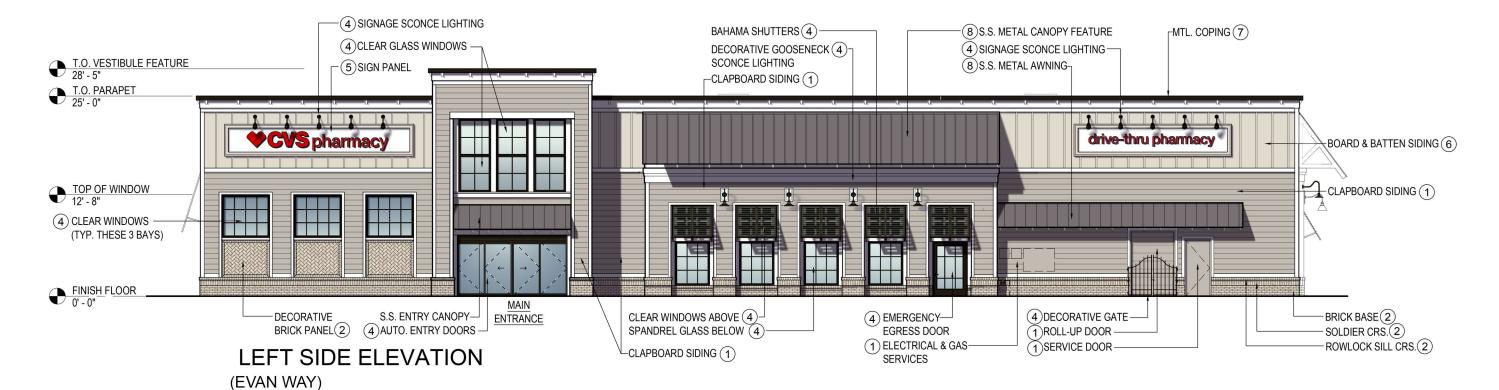

## CVS #2745 - BLUFFTON, SC

US HWY 170 (OKATIE HWY) & US HWY 46 (MAY RIVER ROAD) FEBRUARY 26, 2025

4 LEFT SIDE ELEVATION

SCALE: 1/2" = 1' - 0"

5 RIGHT SIDE ELEVATION

SCALE: 1/2" = 1' - 0"

2 FRONT ELEVATION

SCALE: 1/2" = 1' - 0"