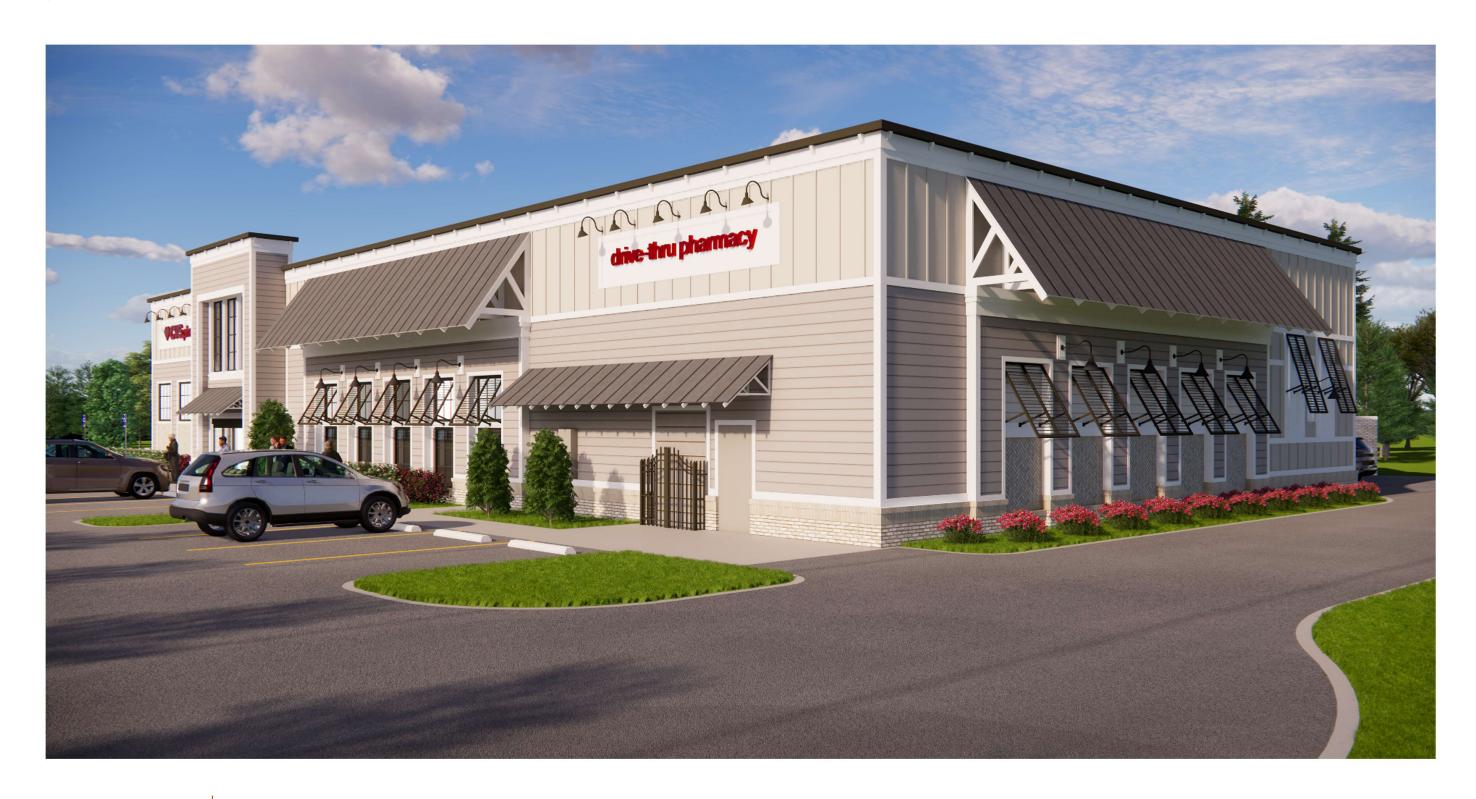

## REAR ELEVATION

(HWY 170)

## CVS #2745 - BLUFFTON, SC

US HWY 170 (OKATIE HWY) & US HWY 46 (MAY RIVER ROAD) FEBRUARY 26, 2025

4 LEFT SIDE ELEVATION

SCALE: 1/2" = 1' - 0"

5 RIGHT SIDE ELEVATION

SCALE: 1/2" = 1' - 0"

2 FRONT ELEVATION

SCALE: 1/2" = 1' - 0"