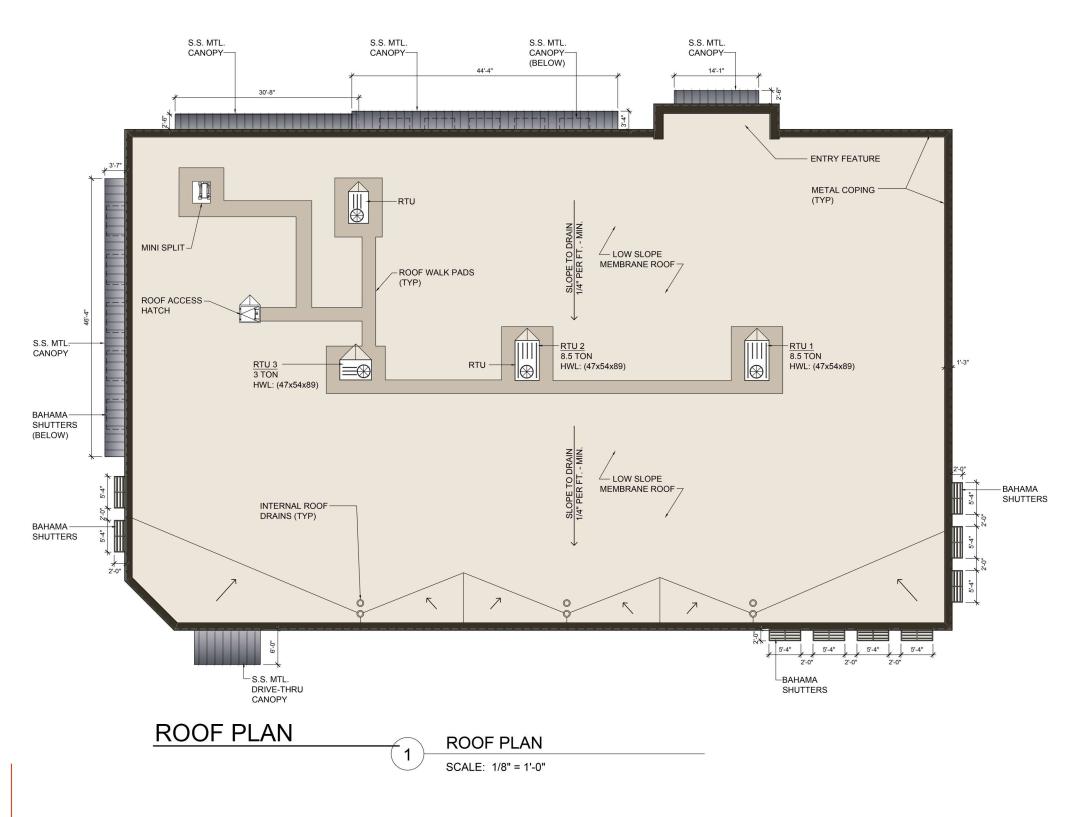

## CVS #2745 - BLUFFTON, SC

US HWY 170 (OKATIE HWY) & US HWY 46 (MAY RIVER ROAD) FEBRUARY 26, 2025

4 LEFT SIDE ELEVATION

SCALE: 1/2" = 1' - 0"

5 RIGHT SIDE ELEVATION

SCALE: 1/2" = 1' - 0"

2 FRONT ELEVATION

SCALE: 1/2" = 1' - 0"