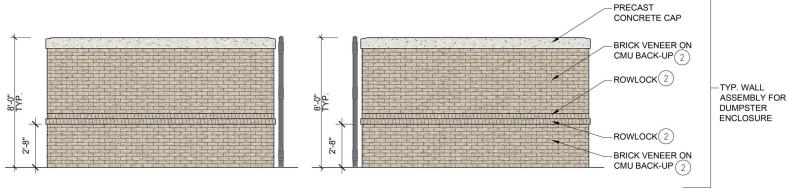

GATE

EXTERIOR FINISH SCHEDULE

TAG MATERIAL / DESCRIPTION

1 FIBER CEMENT LAP: ALLURA "AGREEABLE GREY"

2 BRICK: PINEHALL "OYSTER PEARL"

3 FIBER CEMENT PANEL: ALLURA "ALLABASTER"

4 WINDOW / DOOR FRAMING / AWNINGS: "DARK BRONZE"

5 TRIM/ DOOR TRIM: BENJAMIN MOORE "OXFORD WHITE"

6 ALLURA FIBER CEMENT BOARD AND BATTEN: "CREAMY"

7 METAL COPING: ATAS "DARK BRONZE"

8 S.S. METAL: ATAS "SLATE GREY"

**DUMPSTER KEY PLAN** 

PINEHALL BRICK "OYSTER PEARL"