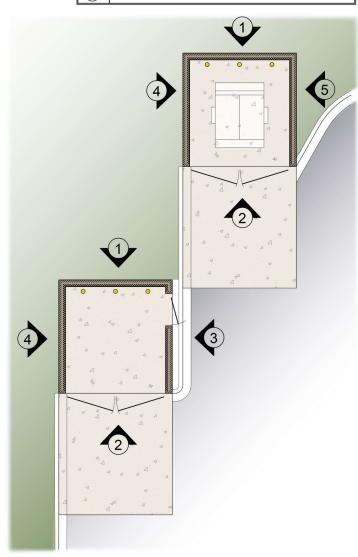

5 TRIM/ DOOR TRIM: BENJAMIN MOORE "OXFORD WHITE"

6 ALLURA FIBER CEMENT BOARD AND BATTEN: "CREAMY"

7 METAL COPING: ATAS "DARK BRONZE"

8 S.S. METAL: ATAS "SLATE GREY"

**DUMPSTER KEY PLAN** 

PINEHALL BRICK "OYSTER PEARL"