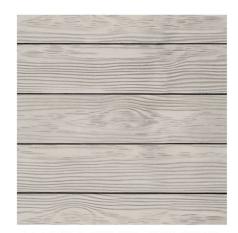

ALLURA FIBER CEMENT TRADITIONAL LAP SIDING "AGREEABLE GREY"

ALURE FIBER CEMENT PANEL (SMOOTH) "ALABASTER"

ALUMINUM STOREFRONT AND WINDOW MULLIONS "DARK BRONZE"

BENJAMIN MOORE "OXFORD WHITE"

TRIM

ALLURA FIBER CEMENT "CREAMY"