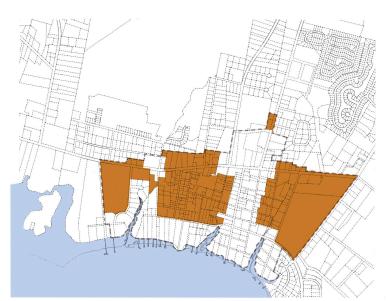

NG-HD Precedent Imagery

NG-HD Regulating Plan

| Neighborhood General Building<br>Type Requirements: | Front<br>Build-to<br>Zone                | Lot Width              | Frontage<br>Requirement | Setback<br>(from<br>rear<br>property<br>line) | Side<br>Setback<br>(from<br>side<br>property<br>lines) | Height<br>(in<br>stories) |
|-----------------------------------------------------|------------------------------------------|------------------------|-------------------------|-----------------------------------------------|--------------------------------------------------------|---------------------------|
| Carriage House                                      | See Sec. 5.15<br>requirement             | 5.8.F. for placement a | and other               | 5'                                            | 5′                                                     | 1-2                       |
| Live-Work Sideyard                                  | 10'-20'                                  | 50'-100'               | N/A                     | 25'                                           | 10'                                                    | 1-2.5                     |
| Commercial Cottage                                  | 10'20                                    | 50'-100'               | N/A                     | 25'                                           | 10'                                                    | 1-1.5                     |
| Bungalow Court                                      | 10'-20'<br>(for<br>foremost<br>bungalow) | 60'-100'               | N/A                     | 25'                                           | 15'                                                    | 1-1.5                     |
| Cottage                                             | 10'-20'                                  | 50'-60'                | N/A                     | 25'                                           | 10'                                                    | 1-1.5                     |
| Medium House                                        | 10'-20'                                  | 50'-60'                | N/A                     | 25'                                           | 10'                                                    | 1-2                       |
| Village House                                       | 10'-20'                                  | 50'-65'                | N/A                     | 30'                                           | 15'                                                    | 2-2.5                     |
| Sideyard House                                      | 10'-15'                                  | 50'-65'                | N/A                     | 30'                                           | 5′                                                     | 2                         |
| Vernacular House                                    | 10'-20'                                  | 60'-100'               | N/A                     | 30'                                           | 15'                                                    | 1.5                       |
| Center Hall House                                   | 15'-25'                                  | 70'-100'               | N/A                     | 30'                                           | 15'                                                    | 2-2.5                     |