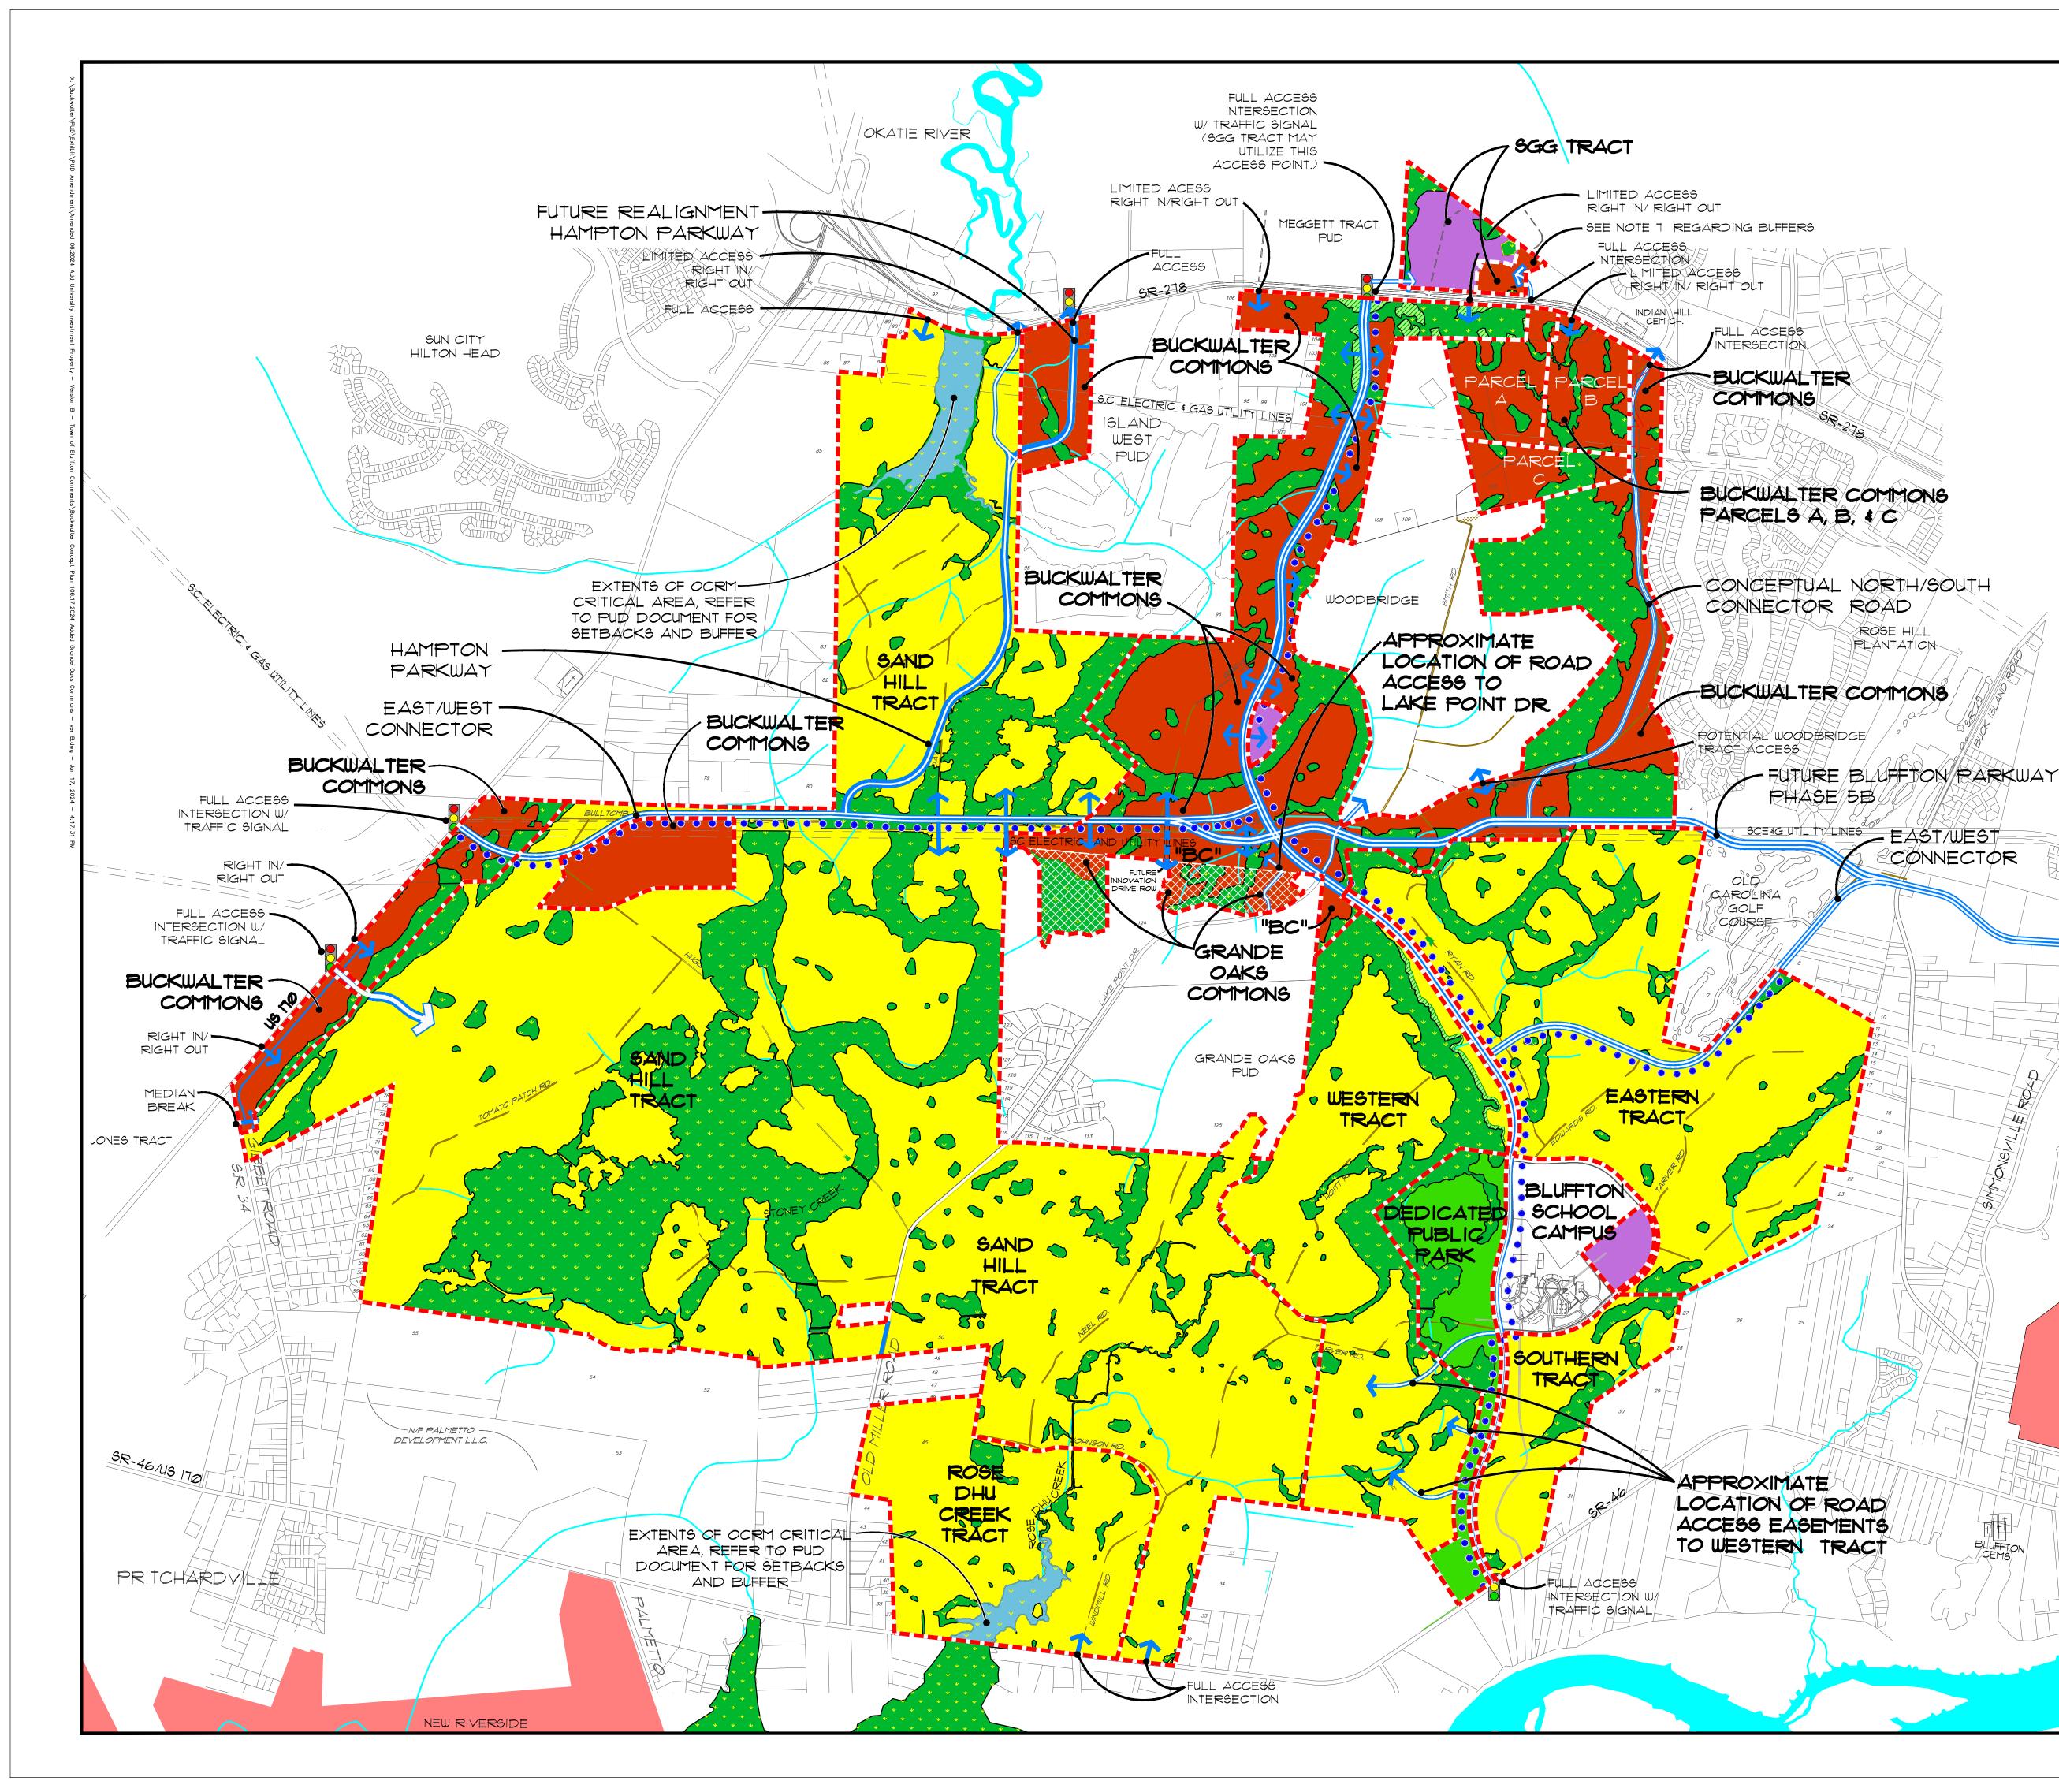

# DEVELOPMENT SUMMARY

# DENSITY SUMMARY

| LAND USE TRACTTOTAL<br>ACRESDWELLING<br>UNITSD.U./ACRESAND HILL TRACT±2,97I AC±4,266 DU±1,4 DU/ACBUCKWALTER COMMONS±1,165 AC±2,094 DU /<br>300 HOTEL<br>UNITS±1,8 DU/ACGRANDE OAKS COMMONS±65 AC±0 DU±0 DU/ACEASTERN TRACT±682 AC±918 DU±1,3 DU/ACJESTERN TRACT±145 AC±935 DU±1,8 DU/ACSOUTHERN TRACT±145 AC±311 DU±22 DU/ACSGG TRACT±145 AC±118 DU±22 DU/ACSGG TRACT±145 AC±180 U±25 DU/ACROSE DHU TRACT±28 AC±0 DU±0 AU/ACPUBLIC/ INSTITUTIONAL±28 AC±0 DU±0 DU/ACPUBLIC PARK±143 AC±0 DU±0 DU/ACPUBLIC ROAD RIGHT-OF-WAY±198 AC±0 DU±0 DU/ACTOTAL±6,333 AC±8,792 DU±1,4 DU/AC |                          |           |                          |            |  |
|----------------------------------------------------------------------------------------------------------------------------------------------------------------------------------------------------------------------------------------------------------------------------------------------------------------------------------------------------------------------------------------------------------------------------------------------------------------------------------------------------------------------------------------------------------------------------------|--------------------------|-----------|--------------------------|------------|--|
| BUCKWALTER COMMONS±1,165 AC±2,094 DU /<br>300 HOTEL<br>UNITS±1,8 DU/ACGRANDE OAKS COMMONS±65 AC±0 DU±0 DU/ACEASTERN TRACT±682 AC±918 DU±1.3 DU/ACWESTERN TRACT±531 AC±935 DU±1.8 DU/ACSOUTHERN TRACT±145 AC±311 DU±2.2 DU/ACSOUTHERN TRACT±61 AC±150 DU±2.5 DU/ACSGG TRACT±61 AC±18 DU±0.4 DU/ACPUBLIC/ INSTITUTIONAL±28 AC±0 DU±0 DU/ACPUBLIC PARK±143 AC±0 DU±0 DU/ACPUBLIC ROAD RIGHT-OF-WAY±198 AC±0 DU±0 DU/ACTIMBER MANAGEMENT±19 AC±0 DU±0 DU/AC                                                                                                                          | AND USE TRACT            |           |                          | D.U./ACRE  |  |
| BUCKWALTER COMMONS±1,165 AC±2,094 DU /<br>300 HOTEL<br>UNITS±1,8 DU/ACGRANDE OAKS COMMONS±65 AC±0 DU±0 DU/ACEASTERN TRACT±682 AC±918 DU±1.3 DU/ACWESTERN TRACT±531 AC±935 DU±1.8 DU/ACSOUTHERN TRACT±145 AC±311 DU±2.2 DU/ACSOUTHERN TRACT±61 AC±150 DU±2.5 DU/ACSGG TRACT±61 AC±18 DU±0.4 DU/ACPUBLIC/ INSTITUTIONAL±28 AC±0 DU±0 DU/ACPUBLIC PARK±143 AC±0 DU±0 DU/ACPUBLIC ROAD RIGHT-OF-WAY±198 AC±0 DU±0 DU/ACTIMBER MANAGEMENT±19 AC±0 DU±0 DU/AC                                                                                                                          | GAND HILL TRACT          | ±2,971 AC | ±4266 DU                 | ±1,4 DU/AC |  |
| EASTERN TRACT±682 AC±918 DU±1.3 DU/ACJESTERN TRACT±531 AC±935 DU±1.8 DU/ACGOUTHERN TRACT±145 AC±311 DU±2.2 DU/ACGGG TRACT±61 AC±150 DU±2.5 DU/ACROSE DHU TRACT±325 AC±118 DU±0.4 DU/ACPUBLIC/ INSTITUTIONAL±28 AC±0 DU±0 DU/ACPUBLIC PUBLIC PARK±143 AC±0 DU±0 DU/ACPUBLIC ROAD RIGHT-OF-WAY±198 AC±0 DU±0 DU/ACTIMBER MANAGEMENT±19 AC±0 DU±0 DU/AC                                                                                                                                                                                                                             |                          | •         | ±2,094 DU /<br>300 HOTEL |            |  |
| JESTERN TRACT±531 AC±935 DU±1.8 DU/ACGOUTHERN TRACT±145 AC±311 DU±2.2 DU/ACGGG TRACT±61 AC±150 DU±2.5 DU/ACROSE DHU TRACT±325 AC±118 DU±0.4 DU/ACPUBLIC/ INSTITUTIONAL±28 AC±0 DU±0 DU/ACDEDICATED PUBLIC PARK±143 AC±0 DU±0 DU/ACPUBLIC ROAD RIGHT-OF-WAY±198 AC±0 DU±0 DU/ACTIMBER MANAGEMENT±19 AC±0 DU±0 DU/AC                                                                                                                                                                                                                                                               | GRANDE OAKS COMMONS      | ±65 AC    | ±Ø DU                    | ±Ø DU/AC   |  |
| GOUTHERN TRACT±145 AC±311 DU±22 DU/ACGGG TRACT±61 AC±150 DU±25 DU/ACROSE DHU TRACT±325 AC±18 DU±0.4 DU/ACPUBLIC/ INSTITUTIONAL±28 AC±0 DU±0 DU/ACDEDICATED PUBLIC PARK±143 AC±0 DU±0 DU/ACPUBLIC ROAD RIGHT-OF-WAY±198 AC±0 DU±0 DU/ACTIMBER MANAGEMENT±19 AC±0 DU±0 DU/AC                                                                                                                                                                                                                                                                                                       | EASTERN TRACT            | ±682 AC   | ±918 DU                  |            |  |
| GGG TRACT±GI AC±I50 DU±2.5 DU/ACROSE DHU TRACT±325 AC±I18 DU±0.4 DU/ACPUBLIC/ INSTITUTIONAL±28 AC±0 DU±0 DU/ACDEDICATED PUBLIC PARK±143 AC±0 DU±0 DU/ACPUBLIC ROAD RIGHT-OF-WAY±198 AC±0 DU±0 DU/ACTIMBER MANAGEMENT±19 AC±0 DU±0 DU/AC                                                                                                                                                                                                                                                                                                                                          | JESTERN TRACT            |           | ±935 DU                  |            |  |
| ROSE DHU TRACT±325 AC±118 DU±0.4 DU/ACPUBLIC/ INSTITUTIONAL±28 AC±0 DU±0 DU/ACDEDICATED PUBLIC PARK±143 AC±0 DU±0 DU/ACPUBLIC ROAD RIGHT-OF-WAY±198 AC±0 DU±0 DU/ACTIMBER MANAGEMENT±19 AC±0 DU±0 DU/AC                                                                                                                                                                                                                                                                                                                                                                          | GOUTHERN TRACT           | ±145 AC   | ±311 DU                  |            |  |
| PUBLIC/ INSTITUTIONAL±28 AC±0 DU±0 DU/ACDEDICATED PUBLIC PARK±143 AC±0 DU±0 DU/ACPUBLIC ROAD RIGHT-OF-WAY±198 AC±0 DU±0 DU/ACTIMBER MANAGEMENT±19 AC±0 DU±0 DU/AC                                                                                                                                                                                                                                                                                                                                                                                                                | GGG TRACT                | ±61 AC    | ±150 DU                  |            |  |
| DEDICATED PUBLIC PARK±143 AC±0 DU±0 DU/ACPUBLIC ROAD RIGHT-OF-WAY±198 AC±0 DU±0 DU/ACTIMBER MANAGEMENT±19 AC±0 DU±0 DU/AC                                                                                                                                                                                                                                                                                                                                                                                                                                                        | ROSE DHU TRACT           | ±325 AC   | ±118 DU                  | ±0.4 DU/AC |  |
| PUBLIC ROAD RIGHT-OF-WAY±198 AC±0 DU±0 DU/ACTIMBER MANAGEMENT±19 AC±0 DU±0 DU/AC                                                                                                                                                                                                                                                                                                                                                                                                                                                                                                 | PUBLIC/ INSTITUTIONAL    | ±28 AC    | ±Ø DU                    | ±Ø DU/AC   |  |
| TIMBER MANAGEMENT ±19 AC ±0 DU ±0 DU/AC                                                                                                                                                                                                                                                                                                                                                                                                                                                                                                                                          | DEDICATED PUBLIC PARK    | ±143 AC   | ±Ø DU                    | ±Ø DU/AC   |  |
|                                                                                                                                                                                                                                                                                                                                                                                                                                                                                                                                                                                  | PUBLIC ROAD RIGHT-OF-WAT | r ±198 AC | ±Ø DU                    | ±Ø DU/AC   |  |
| TOTAL ±6,333 AC ±8,792 DU ±1.4 DU/AC                                                                                                                                                                                                                                                                                                                                                                                                                                                                                                                                             | TIMBER MANAGEMENT        | ±19 AC    | ±Ø DU                    | ±Ø DU/AC   |  |
|                                                                                                                                                                                                                                                                                                                                                                                                                                                                                                                                                                                  | TOTAL                    | ±6,333 AC | ±8,792 DU                | ±1.4 DU/AC |  |

### MAXIMUM ALLOWED DENSITY

SINGLE FAMILY RESIDENTIAL 8 DU/AC MULTI-FAMILY RESIDENTIAL 16 DU/AC

HOTEL/INN/BED AND BREAKFAST, INTERVAL OWNERSHIP/TIME SHARING, INSTITUTIONAL PROPERTIES OR GUESTHOUSE SHALL NOT HAVE A SPECIFIED DWELLING UNIT PER ACRE MAXIMUM.

MAXIMUM DWELLING UNITS DU COUNT SHALL NOT EXCEED 8,792 DU

### ACREAGE SUMMARY

| I |                          |                |                 |                  |
|---|--------------------------|----------------|-----------------|------------------|
|   | LAND USE TRACT           | TOTAL<br>ACRES | UPLAND<br>ACRES | WETLAND<br>ACRES |
| l |                          |                |                 |                  |
|   | SAND HILL TRACT          | ±2,971 AC      | ±2,226 AC       | ±745 AC          |
|   | BUCKWALTER COMMONS       | ±1,165 AC      | ±751 AC         | ±414 AC          |
|   | GRANDE OAKS COMMONS      | ±65 AC         | ±27 AC          | ±38 AC           |
|   | EASTERN TRACT            | ±682 AC        | ±567 AC         | ±115 AC          |
|   | WESTERN TRACT            | ±531 AC        | ±375 AC         | ±156 AC          |
|   | SOUTHERN TRACT           | ±145 AC        | ±119 AC         | ±26 AC           |
|   | SGG TRACT                | ±61 AC         | ±51 AC          | ±10 AC           |
|   | ROSE DHU TRACT           | ±325 AC        | ±284 AC         | ±41 AC           |
|   | PUBLIC/ INSTITUTIONAL    | ±28 AC         | ±28 AC          | ±Ø AC            |
|   | DEDICATED PUBLIC PARK    | ±143 AC        | ±103 AC         | ±40 AC           |
|   | TIMBER MANAGEMENT        | ±198 AC        | ±169 AC         | ±29 AC           |
|   | PUBLIC ROAD RIGHT-OF-WAY | tig AC         | ±19 AC          | ±Ø AC            |
|   | TOTAL                    | ±6,333 AC      | ±4,719 AC       | ±1,614 AC        |
|   |                          |                |                 |                  |

# NOTES FOR DEVELOPMENT SUMMARY:

1. All acreage are approximate, as is appropriate for the conceptual level of the plan, and are subject to change when Land Use Tract boundaries change. These changes will be in accordance with the Buckwalter Planned Unit Development.

2. Wetlands shown are field surveys and are certified by the US Army Corps of Engineers.

3. The "Development Summary" is not the comprehensive listing of all allowable land uses allowed in the Buckwalter Planned Unit Development District. See the Buckwalter Planned Unit Development District document that accompanies this plan for a comprehensive listing of allowed land uses.

4. Base information (rivers, creeks, roads, etc) was generated from the USGS Pritchardville Quadrangle Sheet.

5. A 50' Leisure trail easement shall be located in the 50' buffer and/or road right-of-way on the Buckwalter parkway and the east-west connector as indicated on this concept master plan. A 20' utility easement shall be allowed within the 50' leisure trail easement.

6. Access points shown on this plan have been approved by the Town of Bluffton in concept; however the South Carolina Department of Fransportation (SCDOT) and Beaufort County shall approve final location(s) and requirements.

7. Buffer modifications specific to the St. Gregory the Great Tract (SGG) Outparcel 4 are as follows: The portion of the PUD Perimeter Buffer within the SGG commercial area adjacent to the Eagles Point golf course is reduced to a 20' undisturbed buffer. The PUD Perimeter Buffer within the commercial area adjacent to the fire station is reduced to a 10' undisturbed buffer.