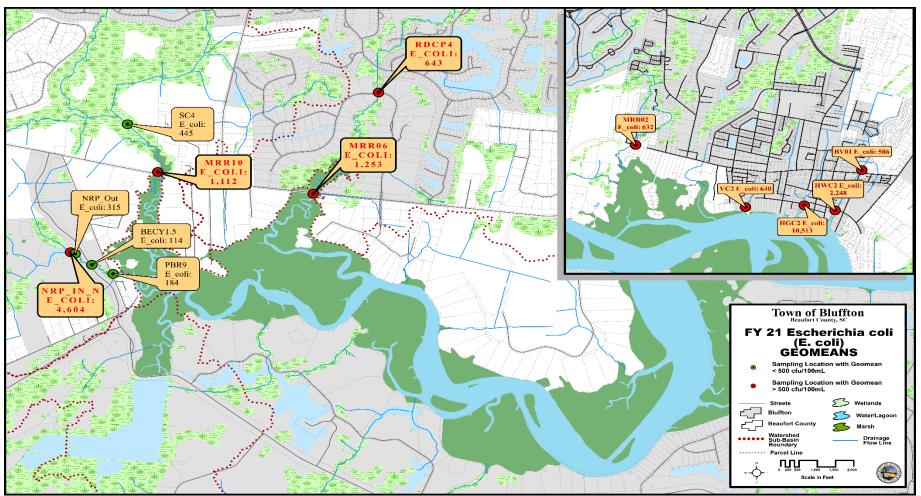

# ATTACHMENT 4c <u>MS4 Minimum Control Measure #3 – IDDE:</u> <u>Microbial Source Tracking (MST) Trend Map – Human Source</u>

Size of dot correlates to # of times the site has been sampled.

Drainage Flow Lines

Updated Date: 11/17/2020