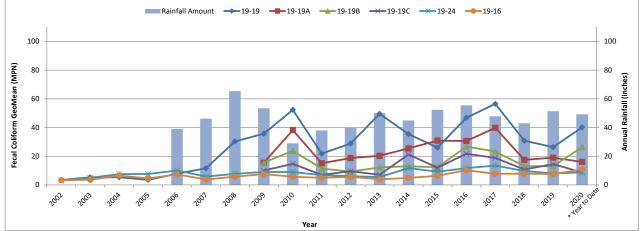

## 8. MS4 MCM – #3 Illicit Discharge Detection and Elimination

- Stormwater Infrastructure Inventory Map Attachment 4a
- E. coli Concentrations Trend Map Attachment 4b
- Monthly, Microbial Source Tracking (MST) Maps Attachments 4c and 4d
  - Town staff coordinates with the SC Department of Health and Environmental Control (SCDHEC) to pull MST samples concurrently with the state's routine shellfish harvesting water quality sampling at stations 19-19, 19-19A, 19-19B, 19-19C, 19-24, and 19-16. SCDHEC will conduct sampling on 12/08/20. Staff will notify Council and Senior Staff of any pertinent findings from this sampling event via email.
- Illicit Discharge Investigations Attachment 4e

### Attachments

- SCDHEC Shellfish Harvesting Monitoring Data Year-to-Date

   a. SCDHEC May River Shellfish Harvesting Status Exhibit
- 2. May River Watershed Action Plan Implementation Summary\*
- 3. MS4 Minimum Control Measures #1 and #2 May River Watershed Action Plan Advisory Committee Cancelation Notice
- 4. MS4 Minimum Control Measure #3 Illicit Discharge Detection and Elimination
  - a. Stormwater Infrastructure Inventory Map
  - b. E. coli Concentrations Trend Map
  - c. Microbial Source Tracking Trend Map Human Source
  - d. Microbial Source Tracking Map All Sources
  - e. Illicit Discharge Investigations
- 5. MS4 Minimum Control Measure #4 Construction Site Stormwater Runoff Control
- 6. MS4 Minimum Control Measure #5 Stormwater Plan Review and Related Activity
- 7. Citizen Drainage, Maintenance and Inspections Concerns Map
- 8. Citizen Request for Watershed Management Services and Activities Map
- 9. Public Works Activities Report