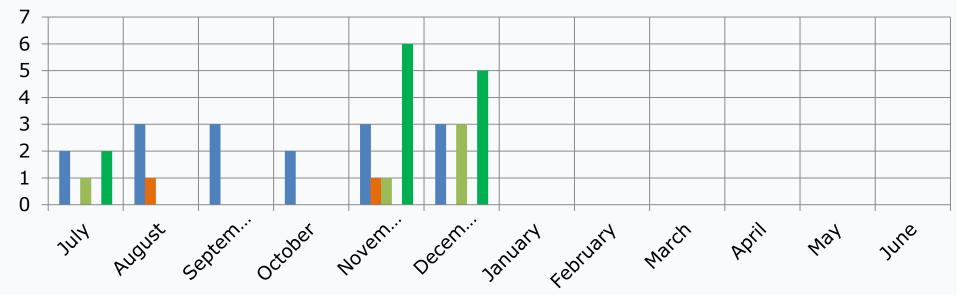

# <u>MS4 Minimum Control Measure #3 – IDDE:</u> <u>Illicit Discharge Investigations</u>

- Number of Illicit Discharge Investigations
- Number of Notice of Violation

- Number of Notice To Comply
- Number of NOV Enforcement Actions

|                       | Number of Illicit Discharge<br>Investigations | Number of Notices To<br>Comply Issued | Number of Notices of<br>Violation Issued | Number of NOV<br>Enforcement Actions | Number of<br>Meetings |
|-----------------------|-----------------------------------------------|---------------------------------------|------------------------------------------|--------------------------------------|-----------------------|
| FY 2021 YTD<br>Totals | 16                                            | 8                                     | 1                                        | 0                                    | 13                    |
| FY 2020<br>Totals     | 45                                            | 10                                    | 8                                        | 6                                    | 49                    |
| FY 2019<br>Totals     | 38                                            | 20                                    | 3                                        | 1                                    | 61                    |
| FY 2018<br>Totals     | 48                                            | 20                                    | 4                                        | 2                                    | 60                    |

Number of Meetings

12/21/2020