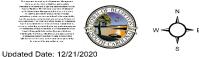

# ATTACHMENT 4b MS4 Minimum Control Measure #3 – IDDE:

E. coli Concentrations Trend Map

E coliform geomeans updated as of: 12/21/2020

|                    | USCB Water Quality Samples | Microbial Source Tracking<br>Samples | MS4 Quarterly Samples Collected |
|--------------------|----------------------------|--------------------------------------|---------------------------------|
| FY 2021 YTD Totals | 211                        | 48                                   | 54                              |
| FY 2020 Totals     | 223                        | 115                                  | 123                             |
| FY 2019 Totals     | 280                        | 193                                  | 264                             |
| FY 2018 Totals     | 216                        | 217                                  | 224                             |

12/21/2020

• MST program began November 2016; MS4 Quarterly Sampling initiated 2/2017

• Totals include only samples submitted for laboratory analysis, and not in situ parameters.