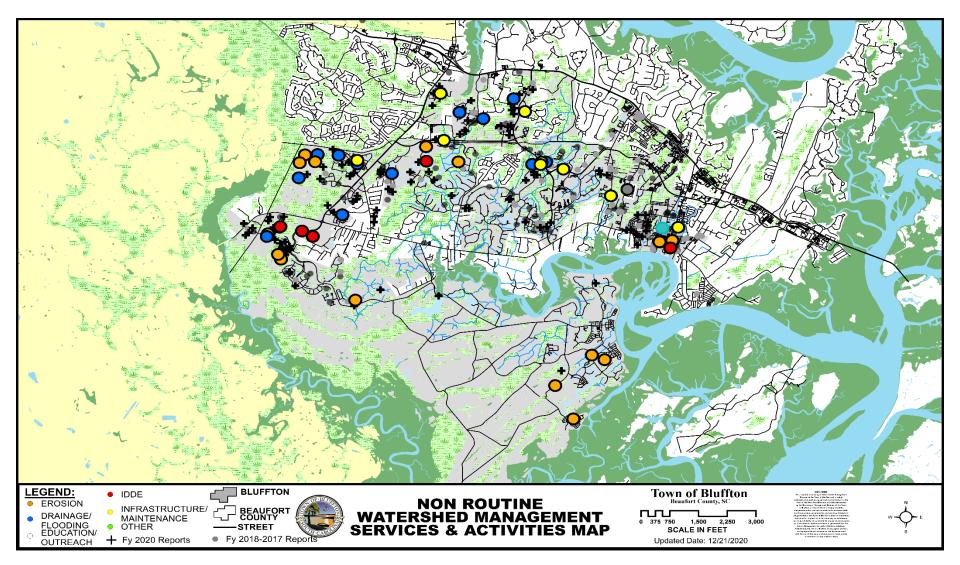

# ATTACHMENT 8 <u>Citizen Request for Watershed Mngt. Services & Activities Map</u>

|                    | Number of Citizen Requests Investigated | Number of Meetings |
|--------------------|-----------------------------------------|--------------------|
| FY 2021 YTD Totals | 23                                      | 27                 |
| FY 2020 Totals     | 99                                      | 102                |
| FY 2019 Totals     | 75                                      | 79                 |