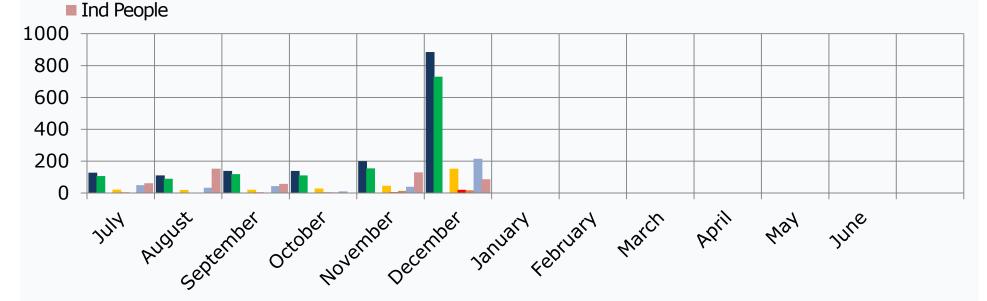

# <u>MS4 Minimum Control Measure #4 -</u> Construction Site Stormwater Runoff Control

- Erosion & Sediment Control Inspections (E&SC)
- Number of Notice To Comply (NTC)
- Number of Stop Work Orders (SWO)

- Number of Inspections Passed
- Number of Notice of Violation (NOV)
- Number of Fines for Notice of Violation

|    |                       | Number of Sediment<br>& Erosion Control<br>Inspections | Number of<br>Inspections<br>Passed | Number of<br>NTC<br>Issued | Number of<br>NOVs Issued | Number of<br>SWO Issued | Number of<br>NOV<br>Enforcement<br>Actions | Number of<br>E&SC<br>Meetings |
|----|-----------------------|--------------------------------------------------------|------------------------------------|----------------------------|--------------------------|-------------------------|--------------------------------------------|-------------------------------|
|    | FY 2021 YTD<br>Totals | 885                                                    | 730                                | N/A                        | 153                      | 20                      | 17                                         | 215                           |
|    | FY 2020<br>Totals     | 1,517                                                  | 1187                               | 128                        | 185                      | 16                      | 9                                          | 496                           |
|    | FY 2019<br>Totals     | 1,688                                                  | 1,384                              | 254                        | 72                       | N/A                     | 7                                          | 403                           |
| 10 | 2/21/2020             |                                                        |                                    |                            |                          |                         |                                            |                               |