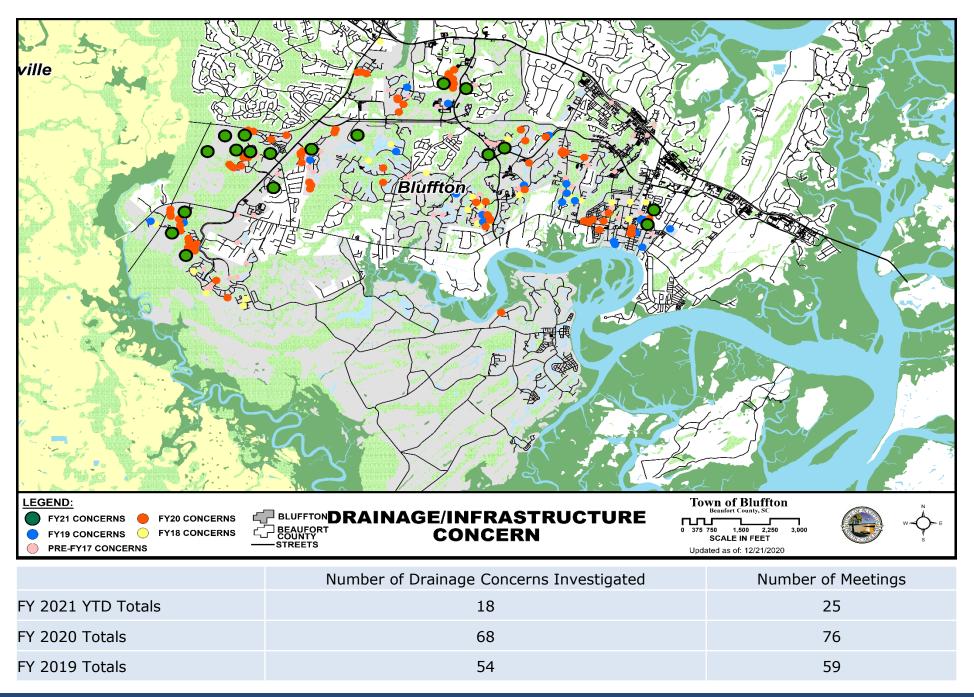

# ATTACHMENT 7 Citizen Drainage, Maintenance and Inspections Concerns Map

# ATTACHMENT 8 <u>Citizen Request for Watershed Mngt. Services & Activities Map</u>

|                    | Number of Citizen Requests Investigated | Number of Meetings |
|--------------------|-----------------------------------------|--------------------|
| FY 2021 YTD Totals | 23                                      | 27                 |
| FY 2020 Totals     | 99                                      | 102                |
| FY 2019 Totals     | 75                                      | 79                 |