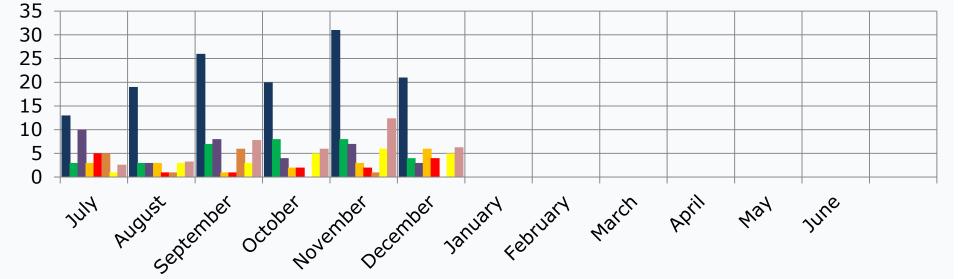

# <u>MS4 Minimum Control Measure #5</u> <u>Stormwater Plan Review & Related Activity</u>

- Plan Reviews/MS4 Reviews
- Certificate of Construction Compliance Inspections
- Pre-Clearing Inspections
- Pre-Application Meetings

- Sureties
- Pre-Construction Meetings
- Post-Constructions BMP Inspections
- Plan Review Hours (x10)

|                       | Plan Reviews<br>MS4 Reviews | Sureties | Certificate of<br>Construction<br>Compliance<br>Inspections | Pre-<br>Construction<br>Meetings | Pre-Clearing<br>Inspections | Post<br>Construction<br>BMP<br>Inspections | Pre-Application<br>Meetings | Total Plan<br>Review Hours |
|-----------------------|-----------------------------|----------|-------------------------------------------------------------|----------------------------------|-----------------------------|--------------------------------------------|-----------------------------|----------------------------|
| FY 2021 YTD<br>Totals | 109                         | 29       | 32                                                          | 12                               | 11                          | 13                                         | 18                          | 321 Hrs.                   |
| FY 2020<br>Totals     | 176                         | 53       | 46                                                          | 36                               | 17                          | 8                                          | 36                          | 789 Hrs.                   |
| FY 2019<br>Totals     | 208                         | 52       | 53                                                          | 47                               | 37                          | 27                                         | 63                          | 1,040 Hrs.                 |