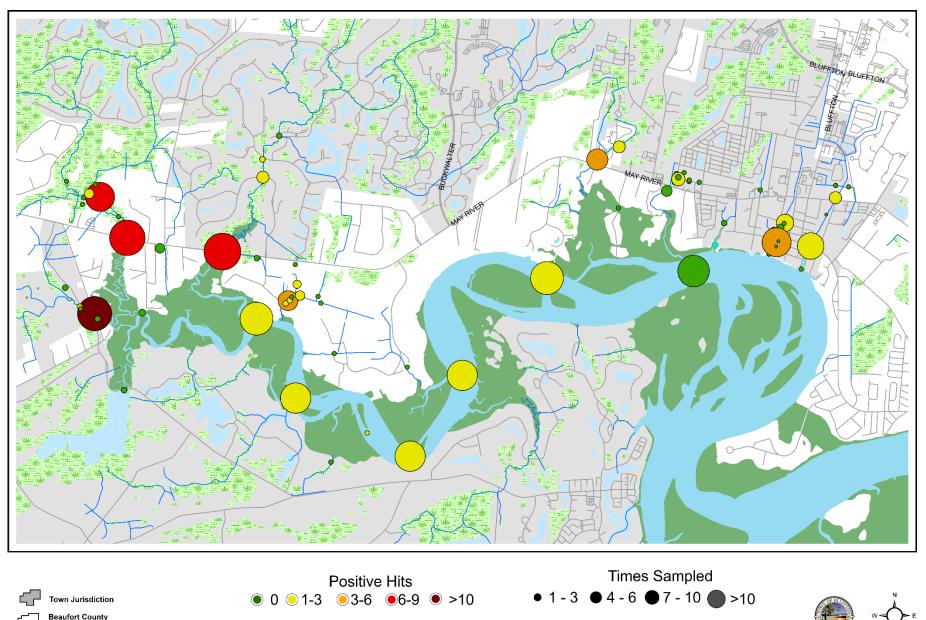

# ATTACHMENT 4d <u>MS4 Minimum Control Measure #3 – IDDE:</u> <u>Microbial Source Tracking (MST) Map – All Sources</u>