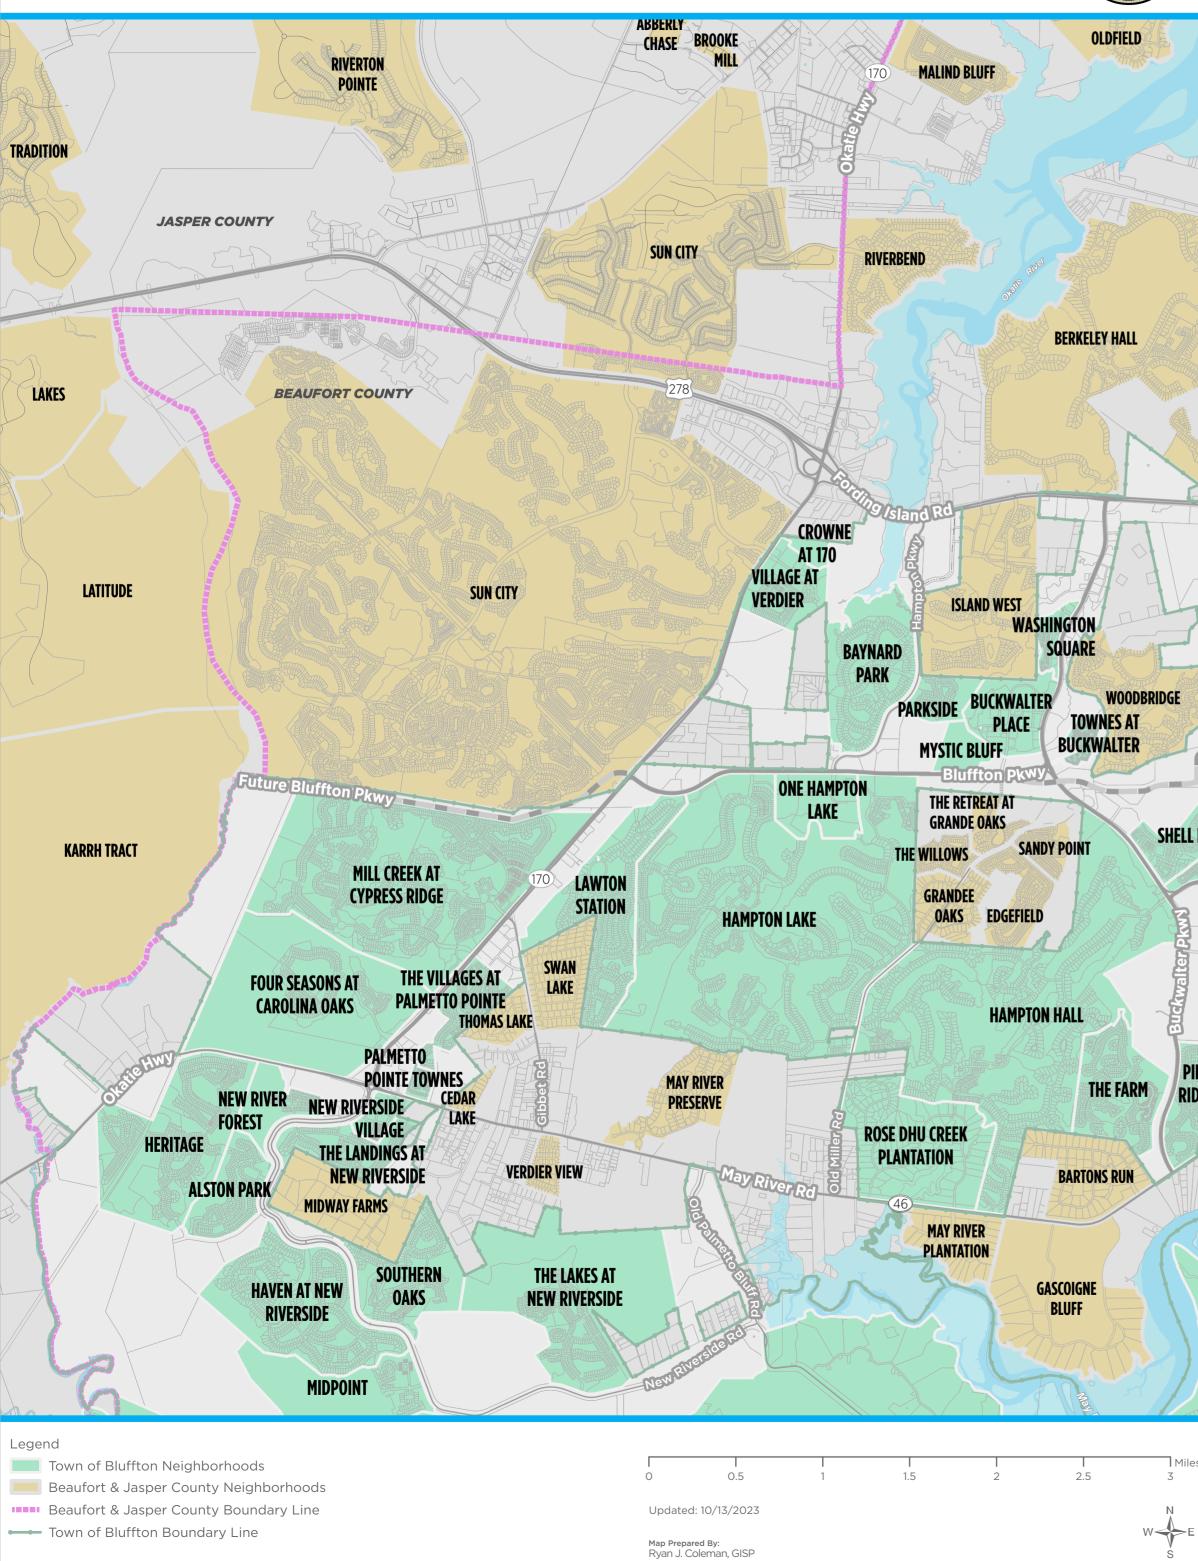

## Planned Communities

|                                                |                                                                                                                                                                                                                                                                            | Town of Bluffton                                         |                                          | Unincorporated Bea                              |                                    |
|------------------------------------------------|----------------------------------------------------------------------------------------------------------------------------------------------------------------------------------------------------------------------------------------------------------------------------|----------------------------------------------------------|------------------------------------------|-------------------------------------------------|------------------------------------|
|                                                |                                                                                                                                                                                                                                                                            | Neighborhood                                             | Allowed<br>Residential<br>Dwelling Units | Neighborhood                                    | Allowed<br>Residenti<br>Dwelling U |
|                                                |                                                                                                                                                                                                                                                                            | Alston Park                                              | 270                                      | Avalon Shores                                   | 280                                |
| 34 2 2                                         |                                                                                                                                                                                                                                                                            | Baynard Park<br>Bluffton Park                            | 310<br>826                               | Barton's Run<br>Baywood                         | 70<br>97                           |
| J C                                            |                                                                                                                                                                                                                                                                            | Bluffton Village                                         | 38                                       | Belfair Plantation                              | 1,147                              |
| A                                              | Entry Shar                                                                                                                                                                                                                                                                 | Brendan Woods                                            | 61                                       | Berkley Hall Plantation                         | 712                                |
|                                                |                                                                                                                                                                                                                                                                            | Brightwater at Hampton Lake                              | 600                                      | Bluestone                                       | 360                                |
|                                                |                                                                                                                                                                                                                                                                            | Buckwalter Place                                         | 716                                      | Bridgepointe                                    | 190                                |
|                                                |                                                                                                                                                                                                                                                                            | Calhoun Street Promenade                                 | 64                                       | Brighton Oaks                                   | 50                                 |
|                                                |                                                                                                                                                                                                                                                                            | Crowne at 170 Apartments                                 | 250                                      | Buckingham Landing                              | 86                                 |
|                                                |                                                                                                                                                                                                                                                                            | Cypress Ridge<br>Hallmark Vista View Apartments          | 1,888<br>88                              | Cedar Lake<br>Colleton River Plantation         | 18<br>694                          |
|                                                |                                                                                                                                                                                                                                                                            | Hampton Hall                                             | 1,024                                    | Cypress Lake                                    | 18                                 |
|                                                |                                                                                                                                                                                                                                                                            | Hampton Lake                                             | 1,815                                    | Eagle's Pointe                                  | 249                                |
| A AF                                           |                                                                                                                                                                                                                                                                            | Heritage at New Riverside                                | 905                                      | Edgefield                                       | 329                                |
|                                                |                                                                                                                                                                                                                                                                            | Hidden Lakes                                             | 190                                      | Fernlakes                                       | 90                                 |
| NA may                                         |                                                                                                                                                                                                                                                                            | Kirk's Bluff Townhomes                                   | 38                                       | Gasgoine Bluff                                  | 21                                 |
|                                                |                                                                                                                                                                                                                                                                            | Lawton Station                                           | 500                                      | Gatherings                                      | 103                                |
|                                                |                                                                                                                                                                                                                                                                            | Midpoint at New Riverside                                | 567                                      | Grandee Oaks                                    | 92                                 |
| THE BXX                                        |                                                                                                                                                                                                                                                                            | Mystic Bluff Apartments                                  | 248                                      | Heritage Lakes                                  | 235                                |
|                                                |                                                                                                                                                                                                                                                                            | New Hope Village<br>New River Forest                     | 14<br>113                                | Island West<br>Lake Linden                      | 405<br>287                         |
|                                                |                                                                                                                                                                                                                                                                            | New Riverside Village                                    | 136                                      | Lakes at Edgewater                              | 493                                |
|                                                |                                                                                                                                                                                                                                                                            | Old Carolina Golf Course                                 | 254                                      | Malind Bluff                                    | 396                                |
| IL BELLEVIL N                                  |                                                                                                                                                                                                                                                                            | One Hampton Lake Apartments                              | 306                                      | May River Plantation                            | 32                                 |
| POINTE                                         | ALL AND ALL AND AND                                                                                                                                                                                                                                                        | Palmetto Bluff                                           | 4,000                                    | May River Preserve                              | 109                                |
|                                                | OSE HILL                                                                                                                                                                                                                                                                   | Palmetto Pointe Townes                                   | 107                                      | May River Village                               | 150                                |
|                                                | ESTATES                                                                                                                                                                                                                                                                    | Parkside                                                 | 108                                      | Meadowbrook                                     | 47                                 |
| S CHHARM                                       |                                                                                                                                                                                                                                                                            | Pine Ridge                                               | 311                                      | Midway Farms                                    | 55                                 |
| A THREE A                                      |                                                                                                                                                                                                                                                                            | Pinecrest                                                | 489                                      | Moss Creek                                      | 1,044                              |
|                                                |                                                                                                                                                                                                                                                                            | Pinewood<br>Residences at Old Carolina                   | 33<br>199                                | Old Carolina<br>Olde Towne Village              | 123<br>100                         |
|                                                |                                                                                                                                                                                                                                                                            | Residences at Old Carolina<br>Rose Dhu Creek Plantation  | 199                                      | Pine Forest                                     | 100                                |
|                                                |                                                                                                                                                                                                                                                                            | Seagrass Station                                         | 139                                      | Plantation Point                                | 412                                |
| Contraction of the second second               |                                                                                                                                                                                                                                                                            | Shell Hall                                               | 251                                      | River Oaks                                      | 26                                 |
|                                                | 278 BELFAIR                                                                                                                                                                                                                                                                | Southern Oaks at New Riverside                           | 343                                      | Riverbend                                       | 200                                |
| ROSE HILL                                      |                                                                                                                                                                                                                                                                            | Stock Farm                                               | 51                                       | Rose Hill Plantation                            | 960                                |
| 6 I V                                          |                                                                                                                                                                                                                                                                            | Tabby Roads                                              | 52                                       | Sandy Point                                     | 200                                |
| ROSE HILL                                      |                                                                                                                                                                                                                                                                            | The Farm at Buckwalter                                   | 555                                      | Sawmill Creek                                   | 48                                 |
| RESIDEN                                        | CES AT CES AT                                                                                                                                                                                                                                                              | The Haven at New Riverside<br>The Lakes at New Riverside | 500<br>365                               | Sawmill Forest                                  | 131<br>186                         |
| S OLD CAR                                      |                                                                                                                                                                                                                                                                            | The Landings at New Riverside                            | 240                                      | Shady Glenn<br>Simmons Cay                      | 48                                 |
|                                                |                                                                                                                                                                                                                                                                            | The Residence at Bluffton Village                        | 38                                       | South Pointe                                    | 48<br>55                           |
|                                                |                                                                                                                                                                                                                                                                            | The Walk                                                 | 50                                       | Sun City                                        | 7,000                              |
| OLD CAROLIN                                    | A WESTBURY POINT                                                                                                                                                                                                                                                           | Townes At Buckwalter                                     | 209                                      | Swan Lake                                       | 124                                |
| WIND TI                                        |                                                                                                                                                                                                                                                                            | Village at Verdier                                       | 404                                      | The Crecent                                     | 400                                |
|                                                | AVALON                                                                                                                                                                                                                                                                     | Villages at Palmetto Point                               | 312                                      | The Retreat at Grande Oaks                      | 50                                 |
|                                                | DAVANOOD STIUKES                                                                                                                                                                                                                                                           | washington Square                                        | 108                                      | The Willows                                     | 180                                |
|                                                | DIPITIVITSCAL                                                                                                                                                                                                                                                              | Wellstone                                                | 206                                      | Thomas Lake                                     | 28                                 |
| OLD CAROLINA BUCK ISLANI                       | NEW HOPE VILLAGE                                                                                                                                                                                                                                                           | Total                                                    | 20,409                                   | Verdier View<br>Victoria Bluff                  | 89<br>63                           |
| SIMMONSVIL                                     |                                                                                                                                                                                                                                                                            |                                                          | 5 5                                      | Villas at Old South                             | 256                                |
|                                                | <b>4</b> 6                                                                                                                                                                                                                                                                 |                                                          | A A A A A A A A A A A A A A A A A A A    | Vista View                                      | 125                                |
|                                                |                                                                                                                                                                                                                                                                            | SAWMILL                                                  | AN AL                                    | Westbury Park                                   | 588                                |
| Č S S S S S S S S S S S S S S S S S S S        | HIDDEN S                                                                                                                                                                                                                                                                   | FOREST                                                   | ICTORIA                                  | Wind Tree                                       | 49                                 |
|                                                |                                                                                                                                                                                                                                                                            |                                                          | BLUFF                                    | Windy Lake                                      | 62                                 |
|                                                |                                                                                                                                                                                                                                                                            |                                                          | DLOFT                                    | Woodbridge                                      | 613                                |
| PINECREST                                      | BLUFFTON PARK                                                                                                                                                                                                                                                              | ana                                                      |                                          | Total                                           | 20,094                             |
| PINECREST                                      |                                                                                                                                                                                                                                                                            | RO                                                       | /                                        | A Company                                       |                                    |
|                                                | VINDY LAKE                                                                                                                                                                                                                                                                 |                                                          |                                          | A state S                                       | SALLE                              |
|                                                | DUITCTO                                                                                                                                                                                                                                                                    | INE                                                      |                                          |                                                 |                                    |
|                                                | DUITCTO                                                                                                                                                                                                                                                                    | INE CONTRACTOR                                           | R III                                    |                                                 |                                    |
| WELLSTONE                                      | GOETHE SHADY BRIDGE<br>ROAD GLEN DOINTE                                                                                                                                                                                                                                    |                                                          |                                          |                                                 |                                    |
|                                                | GOETHE SHADY BRIDGE<br>ROAD GLEN DOINTE                                                                                                                                                                                                                                    |                                                          |                                          |                                                 |                                    |
| WELLSTONE<br>HALMARK                           | GOETHE SHADY BRIDGE<br>BLUFFTON ROAD GLEN POINTE<br>BLUFFTON LAKE                                                                                                                                                                                                          |                                                          |                                          |                                                 |                                    |
| WELLSTONE                                      | GOETHE SHADY BRIDGE<br>BLUFFTON ROAD GLEN POINTE<br>PARK BLUFFTON LAKE<br>VILLAGE LINDEN                                                                                                                                                                                   | HERITAGE                                                 |                                          | 278                                             |                                    |
| WELLSTONE                                      | GOETHE SHADY BRIDGE<br>BLUFFTON ROAD GLEN POINTE<br>PARK BRENDAN PINEWOOD                                                                                                                                                                                                  |                                                          | Bluffton                                 | 278                                             |                                    |
| WELLSTONE<br>HALMARK                           | GOETHE SHADY BRIDGE<br>BLUFFTON ROAD GLEN POINTE<br>PARK BLUFFTON LAKE<br>VILLAGE LINDEN<br>BRENDAN PINEWOOD<br>WOODS PROMENADE                                                                                                                                            | HERITAGE<br>LAKES                                        | Blufflone                                |                                                 |                                    |
| WELLSTONE<br>HALMARK                           | GOETHE SHADY BRIDGE<br>BLUFFTON ROAD GLEN POINTE<br>PARK BLUFFTON LAKE<br>VILLAGE LINDEN<br>BRENDAN PINEWOOD<br>WOODS PROMENADE                                                                                                                                            | HERITAGE<br>LAKES                                        | Blufftone                                | IAKES AT                                        |                                    |
| WELLSTONE<br>HALMARK                           | GOETHE SHADY BRIDGE<br>BLUFFTON ROAD GLEN POINTE<br>PARK BLUFFTON LAKE<br>VILLAGE LINDEN<br>BRENDAN PINEWOOD<br>WOODS PROMENADE<br>Bruin Rd                                                                                                                                | HERITAGE<br>LAKES                                        | Bluffone                                 | IAKES AT                                        |                                    |
| WELLSTONE<br>HALMARK                           | GOETHE SHADY BRIDGE<br>BLUFFTON ROAD GLEN POINTE<br>PARK BLUFFTON LAKE<br>VILLAGE LINDEN<br>BRENDAN PINEWOOD<br>WOODS PROMENADE<br>STOCK FARM TABBY ROADS THE W                                                                                                            | HERITAGE<br>LAKES<br>FERN LAKES<br>ALK<br>OLDE TOWN      | Bluffone                                 | IAKES AT                                        | GS                                 |
| WELLSTONE<br>HALMARK<br>VISTA VIEW             | GOETHE SHADY BRIDGE<br>BLUFFTON ROAD GLEN POINTE<br>PARK BLUFFTON LAKE<br>VILLAGE LINDEN<br>BRENDAN PINEWOOD<br>WOODS PROMENADE<br>Bruin Rd                                                                                                                                | HERITAGE<br>LAKES<br>FERN LAKES<br>ALK<br>OLDE TOWN      | Blufftong                                | LAKES AT<br>EDGEWATER<br>VILLAS                 | THE PARTY                          |
| WELLSTONE<br>HALMARK                           | GOETHE SHADY BRIDGE<br>BLUFFTON ROAD GLEN POINTE<br>PARK BLUFFTON LAKE<br>VILLAGE LINDEN<br>BRENDAN PINEWOOD<br>WOODS PROMENADE<br>STOCK FARM TABBY ROADS THE W                                                                                                            | FERN LAKES<br>ALK<br>PINE VILLAGE                        | Bluffone                                 | LAKES AT<br>EDGEWATER<br>VILLAS<br>AT OLD SOUTH | PAR -                              |
| WELLSTONE<br>HALMARK<br>VISTA VIEW             | GOETHE SHADY BRIDGE<br>BLUFFTON ROAD GLEN POINTE<br>PARK BLUFFTON LAKE<br>VILLAGE LINDEN<br>BRENDAN PINEWOOD<br>WOODS PROMENADE<br>STOCK FARM TABBY ROADS THE W                                                                                                            | HERITAGE<br>LAKES<br>FERN LAKES<br>ALK<br>OLDE TOWN      | Blufftone                                | LAKES AT<br>EDGEWATER<br>VILLAS                 | PAR -                              |
| WELLSTONE<br>HALMARK<br>VISTA VIEW             | GOETHE SHADY BRIDGE<br>BLUFFTON ROAD GLEN POINTE<br>PARK BLUFFTON LAKE<br>VILLAGE LINDEN<br>BRENDAN PINEWOOD<br>WOODS PROMENADE<br>STOCK FARM TABBY ROADS THE W                                                                                                            | FERN LAKES<br>ALK<br>PINE VILLAGE                        | Bluffong                                 | LAKES AT<br>EDGEWATER<br>VILLAS<br>AT OLD SOUTH |                                    |
| WELLSTONE<br>HALMARK<br>VISTA VIEW             | GOETHE SHADY BRIDGE<br>BLUFFTON ROAD GLEN POINTE<br>PARK BLUFFTON LAKE<br>VILLAGE LINDEN<br>BRENDAN PINEWOOD<br>WOODS PROMENADE<br>STOCK FARM TABBY ROADS THE W                                                                                                            | FERN LAKES<br>ALK<br>PINE VILLAGE                        | Blufftone                                | LAKES AT<br>EDGEWATER<br>VILLAS<br>AT OLD SOUTH |                                    |
| WELLSTONE<br>HALMARK<br>VISTA VIEW             | GOETHE SHADY BRIDGE<br>BLUFFTON ROAD GLEN POINTE<br>PARK BLUFFTON LAKE<br>VILLAGE LINDEN<br>BRENDAN PINEWOOD<br>WOODS PROMENADE<br>STOCK FARM TABBY ROADS THE W                                                                                                            | FERN LAKES<br>ALK<br>PINE VILLAGE                        | Bluffton                                 | LAKES AT<br>EDGEWATER<br>VILLAS<br>AT OLD SOUTH |                                    |
| WELLSTONE<br>HALMARK<br>VISTA VIEW             | GOETHE SHADY BRIDGE<br>BLUFFTON ROAD GLEN POINTE<br>PARK BLUFFTON LAKE<br>VILLAGE LINDEN<br>BRENDAN PINEWOOD<br>WOODS PROMENADE<br>STOCK FARM TABBY ROADS THE W                                                                                                            | FERN LAKES<br>ALK<br>PINE VILLAGE                        | Bluffone                                 | LAKES AT<br>EDGEWATER<br>VILLAS<br>AT OLD SOUTH |                                    |
| WELLSTONE<br>HALMARK<br>VISTA VIEW             | GOETHE SHADY BRIDGE<br>BLUFFTON ROAD GLEN POINTE<br>PARK BLUFFTON LAKE<br>VILLAGE LINDEN<br>BRENDAN PINEWOOD<br>WOODS PROMENADE<br>STOCK FARM TABBY ROADS THE W                                                                                                            | FERN LAKES<br>ALK<br>PINE VILLAGE                        | Bluffong                                 | LAKES AT<br>EDGEWATER<br>VILLAS<br>AT OLD SOUTH |                                    |
| WELLSTONE<br>HALMARK<br>VISTA VIEW             | GOETHE SHADY BRIDGE<br>BLUFFTON ROAD GLEN POINTE<br>PARK BLUFFTON LAKE<br>VILLAGE LINDEN<br>BRENDAN PINEWOOD<br>WOODS PROMENADE<br>STOCK FARM TABBY ROADS THE W                                                                                                            | FERN LAKES<br>ALK<br>PINE VILLAGE                        | Blufftone                                | LAKES AT<br>EDGEWATER<br>VILLAS<br>AT OLD SOUTH |                                    |
| WELLSTONE<br>HALMARK<br>VISTA VIEW<br>PALMETTO | GOETHE SHADY BRIDGE<br>ROAD GLEN POINTE<br>PARK BRENDAN<br>WOODS PROMENADE<br>STOCK FARM OLD TOWN<br>BRUIFTON LAKE<br>VILLAGE LINDEN<br>DINEWOODD<br>BRUIFTON LAKE<br>VILLAGE LINDEN<br>DINEWOODS<br>BRUIFTON LAKE<br>VILLAGE LINDEN<br>DINEWOODS<br>DINEWOODS<br>OLD TOWN | FERN LAKES<br>ALK<br>OLDE TOWN<br>PINE VILLAGE<br>FOREST | Bluffton                                 | LAKES AT<br>EDGEWATER<br>VILLAS<br>AT OLD SOUTH |                                    |
| WELLSTONE<br>HALMARK<br>VISTA VIEW             | GOETHE SHADY BRIDGE<br>ROAD GLEN POINTE<br>PARK BRENDAN<br>WOODS PROMENADE<br>STOCK FARM OLD TOWN<br>BRUIFTON LAKE<br>VILLAGE LINDEN<br>DINEWOODD<br>BRUIFTON LAKE<br>VILLAGE LINDEN<br>DINEWOODS<br>BRUIFTON LAKE<br>VILLAGE LINDEN<br>DINEWOODS<br>DINEWOODS<br>OLD TOWN | FERN LAKES<br>ALK<br>OLDE TOWN<br>PINE VILLAGE<br>FOREST | Bluffong                                 | LAKES AT<br>EDGEWATER<br>VILLAS<br>AT OLD SOUTH | IGS<br>BUCKING                     |
| WELLSTONE<br>HALMARK<br>VISTA VIEW<br>PALMETTO | GOETHE SHADY BRIDGE<br>BLUFFTON ROAD GLEN POINTE<br>PARK BLUFFTON LAKE<br>VILLAGE LINDEN<br>BRENDAN PINEWOOD<br>WOODS PROMENADE<br>STOCK FARM TABBY ROADS THE W                                                                                                            | FERN LAKES<br>ALK<br>OLDE TOWN<br>PINE VILLAGE<br>FOREST | Blufftono                                | LAKES AT<br>EDGEWATER<br>VILLAS<br>AT OLD SOUTH |                                    |

This map was created by the Town of Bluffton and is solely intended to be used as a graphical representation for the Town of Bluffton. The maps and data distributed by the Town of Bluffton are derived from a variety of public and private sector sources considered to be dependable, but the accuracy, completeness, and currency thereof are not guaranteed. The Town of Bluffton makes no warranties, expressed or implied, as to the accuracy, completeness, currency, reliability, or suitability for any particular purpose of information or data contained in or generated from the Town of Bluffton GIS.