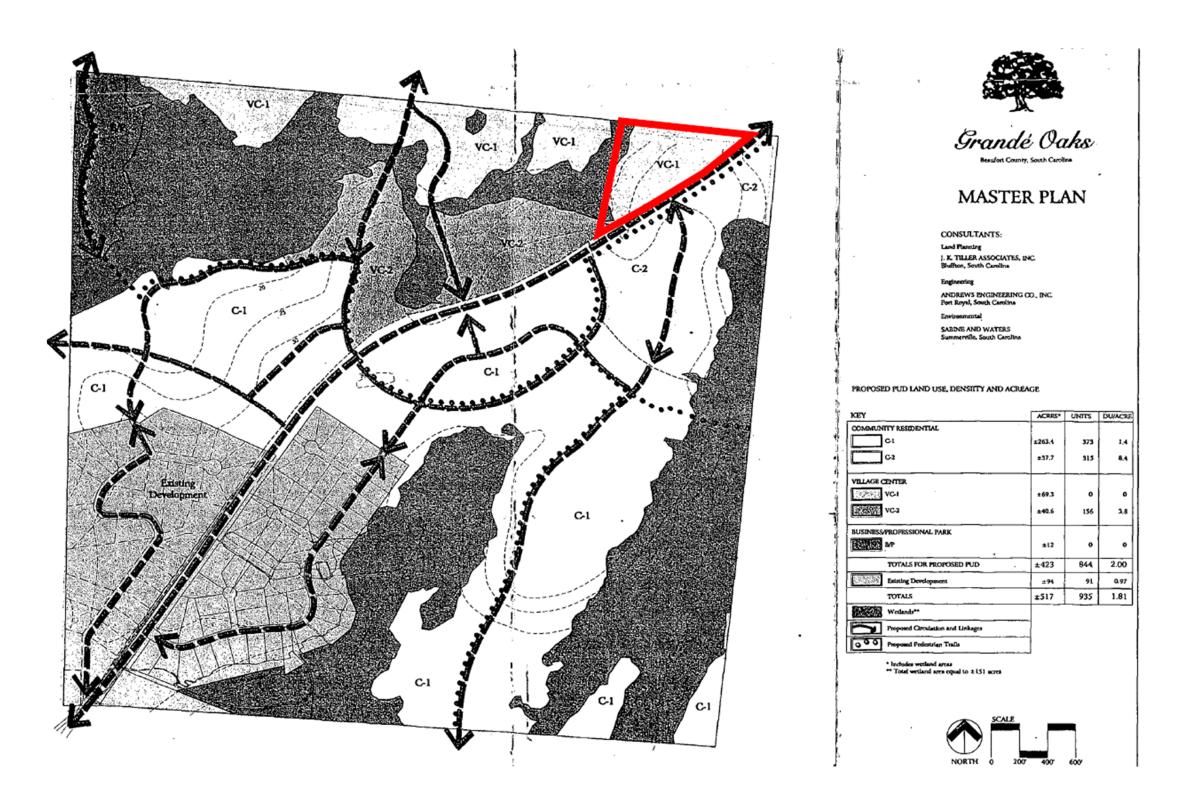

#### Background

- The Property contains approximately 12.348 acres located within Unincorporated Beaufort County and is currently vacant.
- The Property is zoned as Grande Oaks Planned Unit Development and designated as part of the Village Commercial 1 (VC-1) Land Use Tract which allows a mix of uses including, but not limited to, attached and detached single family, multifamily, community recreation, sales center, civic, neighborhood commercial, office, and retail.

#### Grande Oaks PUD Master Plan