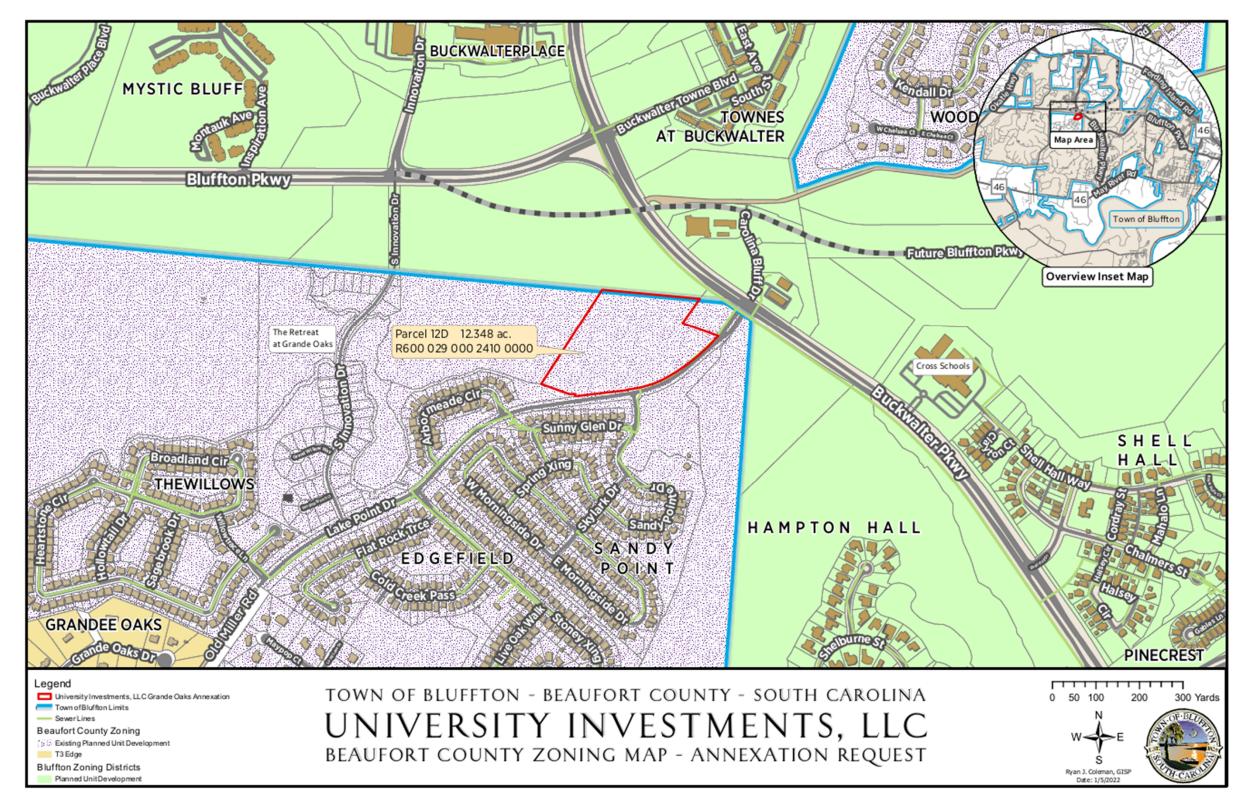

#### Introduction (continued)

On November 18, 2021, University Investment, LLC who has since acquired one of the aforementioned parcels, submitted a revised 100% Annexation Petition Application requesting annexation of a parcel consisting of approximately 12.348 acres located near the northwest corner of the Buckwalter Parkway and Lake Point Drive intersection and bearing Beaufort County Tax Map No. R600 029 000 2410 0000 ("Property") into the Town of Bluffton's municipal boundary.

#### Area Map

#### Aerial Location Map

#### Background

- The Property contains approximately 12.348 acres located within Unincorporated Beaufort County and is currently vacant.
- The Property is zoned as Grande Oaks Planned Unit Development and designated as part of the Village Commercial 1 (VC-1) Land Use Tract which allows a mix of uses including, but not limited to, attached and detached single family, multifamily, community recreation, sales center, civic, neighborhood commercial, office, and retail.