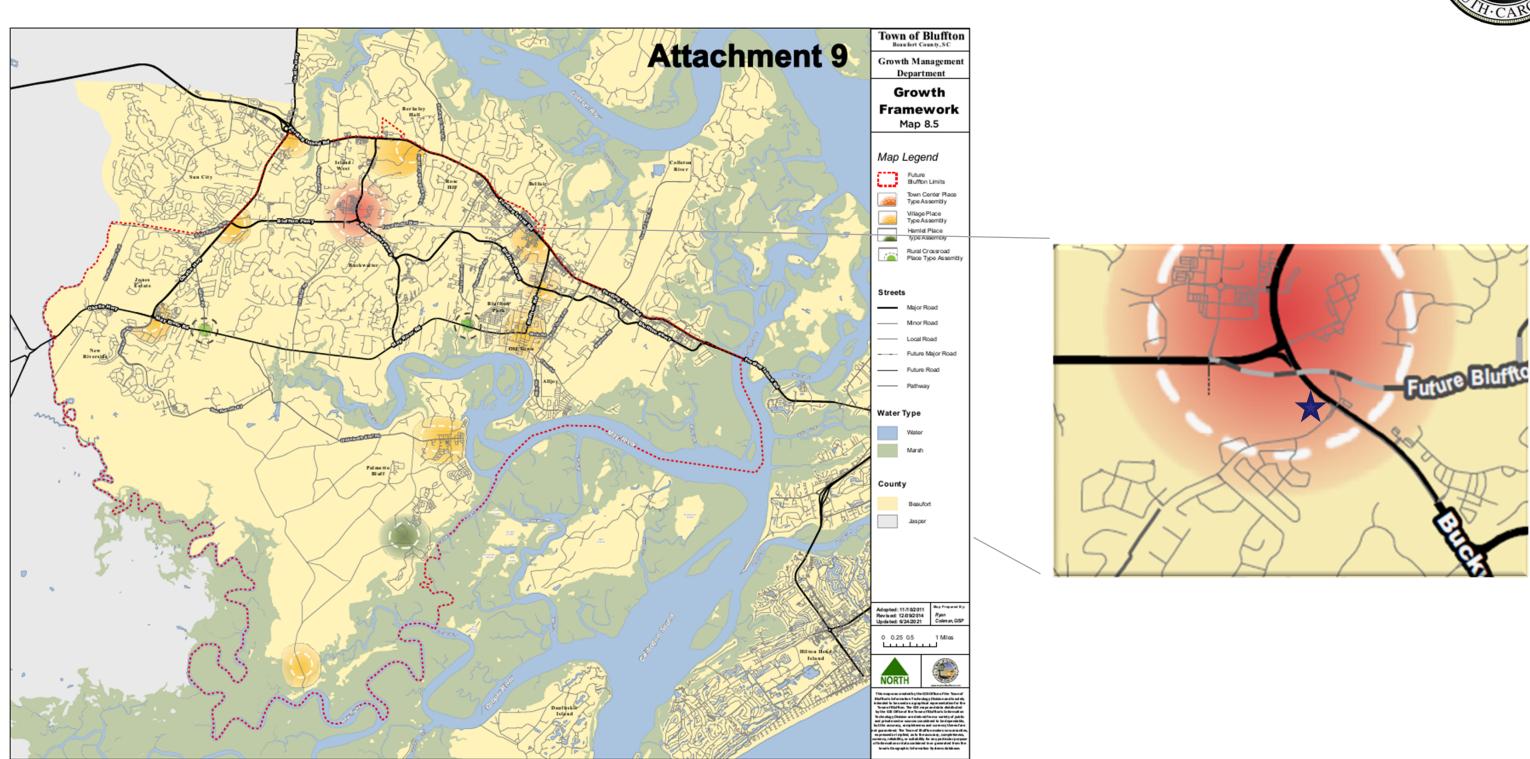

| Water Supply.                                                                                                                                                     | Р                             | Р                  |



#### Future Annexation Area





### TOB Future Land Use Map





#### Growth Framework Map





#### Review Process and Next Steps



| Meeting                                                                    | Date             | Task Description/ Application(s) for Review |
|----------------------------------------------------------------------------|------------------|---------------------------------------------|
| Town Council "Intent to Annex", Acceptance of Petition                     | January 11, 2022 | Annexation Petition                         |
| Negotiating Committee, if Necessary                                        | TBD              | Annexation Petition Zoning Map Amendment    |
| Negotiating Committee, if Necessary                                        | TBD              | Annexation Petition Zoning Map Amendment    |
| Planning Commission Workshop