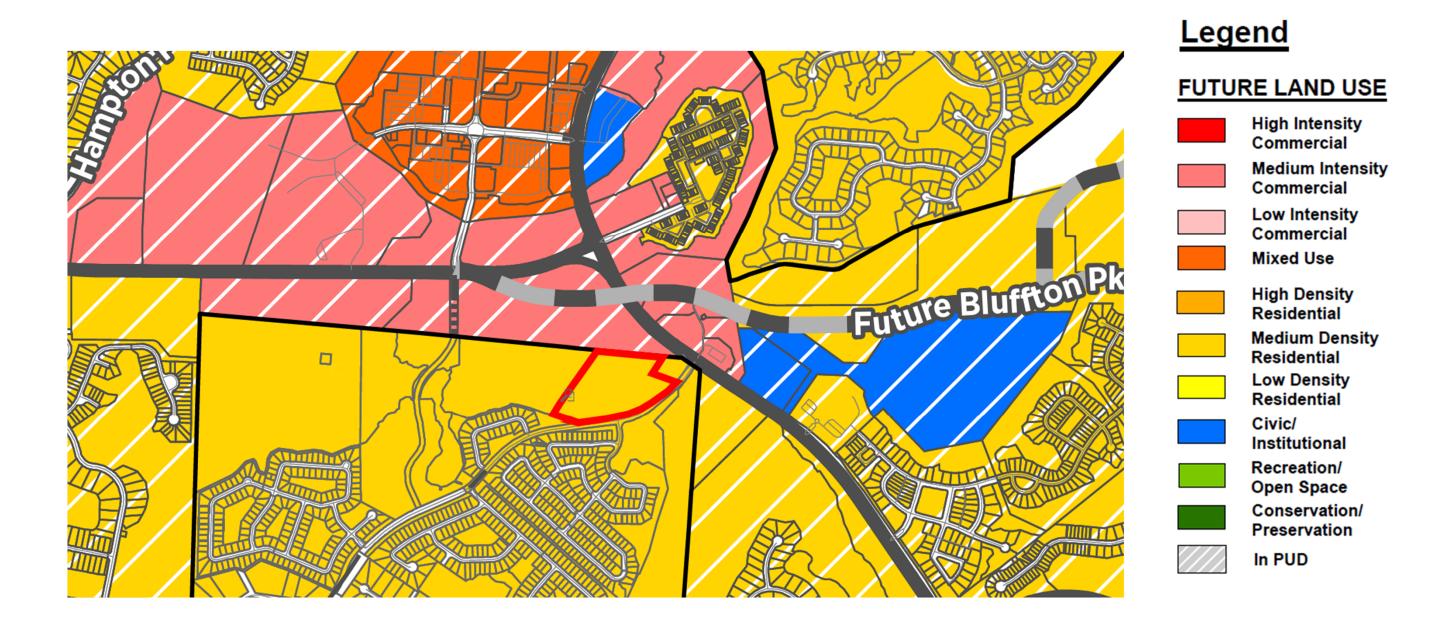

#### Introduction (continued)

 Pursuant to the Annexation Manual, the Applicant requests the Property's incorporation into the Buckwalter Planned Unit Development, Concept Plan and Development Agreement as part of the Buckwalter Commons Land Use Tract, the most permissive land use designation which allows a broad mix of uses as well as a Comprehensive Plan Amendment to change the Future Land Use Designation from Medium Intensity Residential to Medium Intensity Commercial.

#### Background

- The Property contains approximately 12.348 acres located within Unincorporated Beaufort County and is currently vacant.
- The Property is zoned as Grande Oaks Planned Unit Development and designated as part of the Village Commercial 1 (VC-1) Land Use Tract which allows a mix of uses including, but not limited to, attached and detached single family, multifamily, community recreation, sales center, civic, neighborhood commercial, office, and retail.