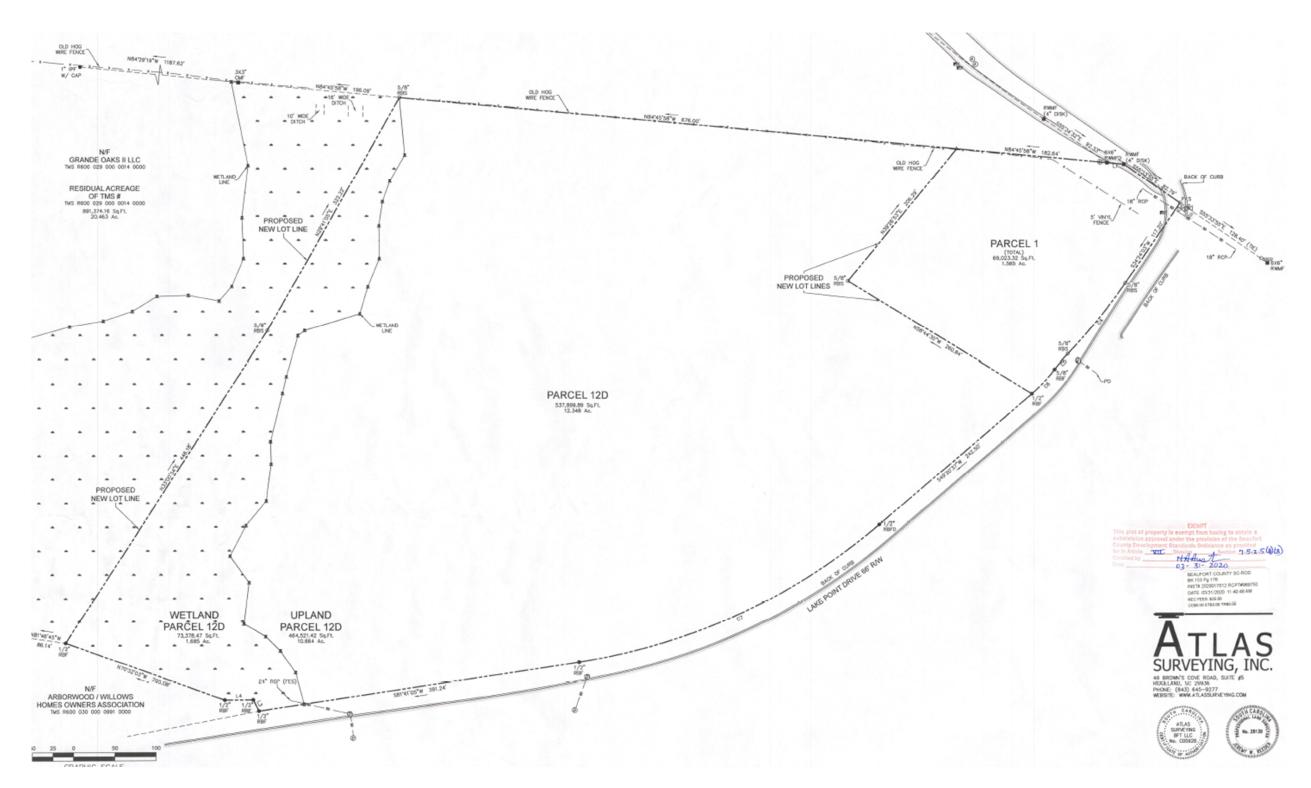

#### Plat

#### Introduction (continued)

On November 18, 2021, University Investment, LLC who has since acquired one of the aforementioned parcels, submitted a revised 100% Annexation Petition Application requesting annexation of a parcel consisting of approximately 12.348 acres located near the northwest corner of the Buckwalter Parkway and Lake Point Drive intersection and bearing Beaufort County Tax Map No. R600 029 000 2410 0000 ("Property") into the Town of Bluffton's municipal boundary.

#### Background

- The Property contains approximately 12.348 acres located within Unincorporated Beaufort County and is currently vacant.
- The Property is zoned as Grande Oaks Planned Unit Development and designated as part of the Village Commercial 1 (VC-1) Land Use Tract which allows a mix of uses including, but not limited to, attached and detached single family, multifamily, community recreation, sales center, civic, neighborhood commercial, office, and retail.