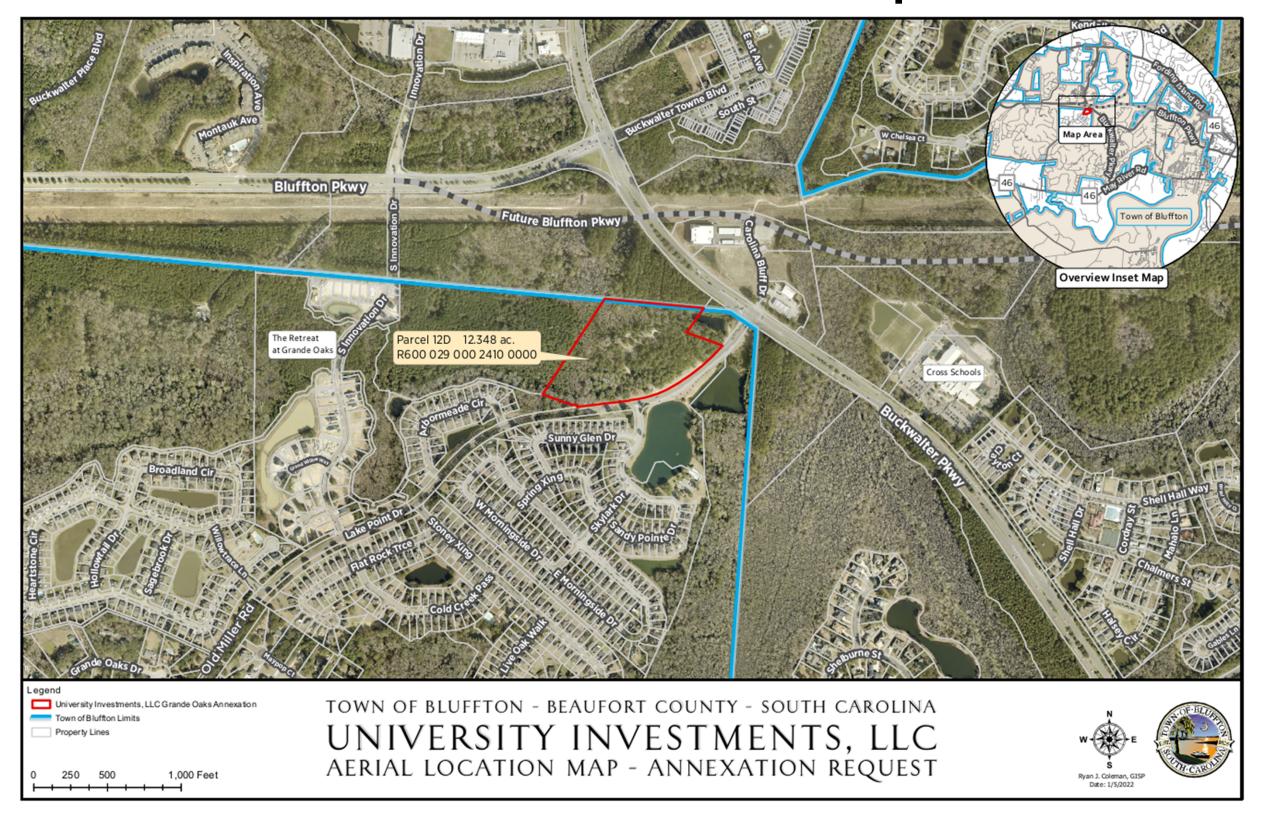

#### Aerial Location Map

#### Introduction (continued)

On November 18, 2021, University Investment, LLC who has since acquired one of the aforementioned parcels, submitted a revised 100% Annexation Petition Application requesting annexation of a parcel consisting of approximately 12.348 acres located near the northwest corner of the Buckwalter Parkway and Lake Point Drive intersection and bearing Beaufort County Tax Map No. R600 029 000 2410 0000 ("Property") into the Town of Bluffton's municipal boundary.