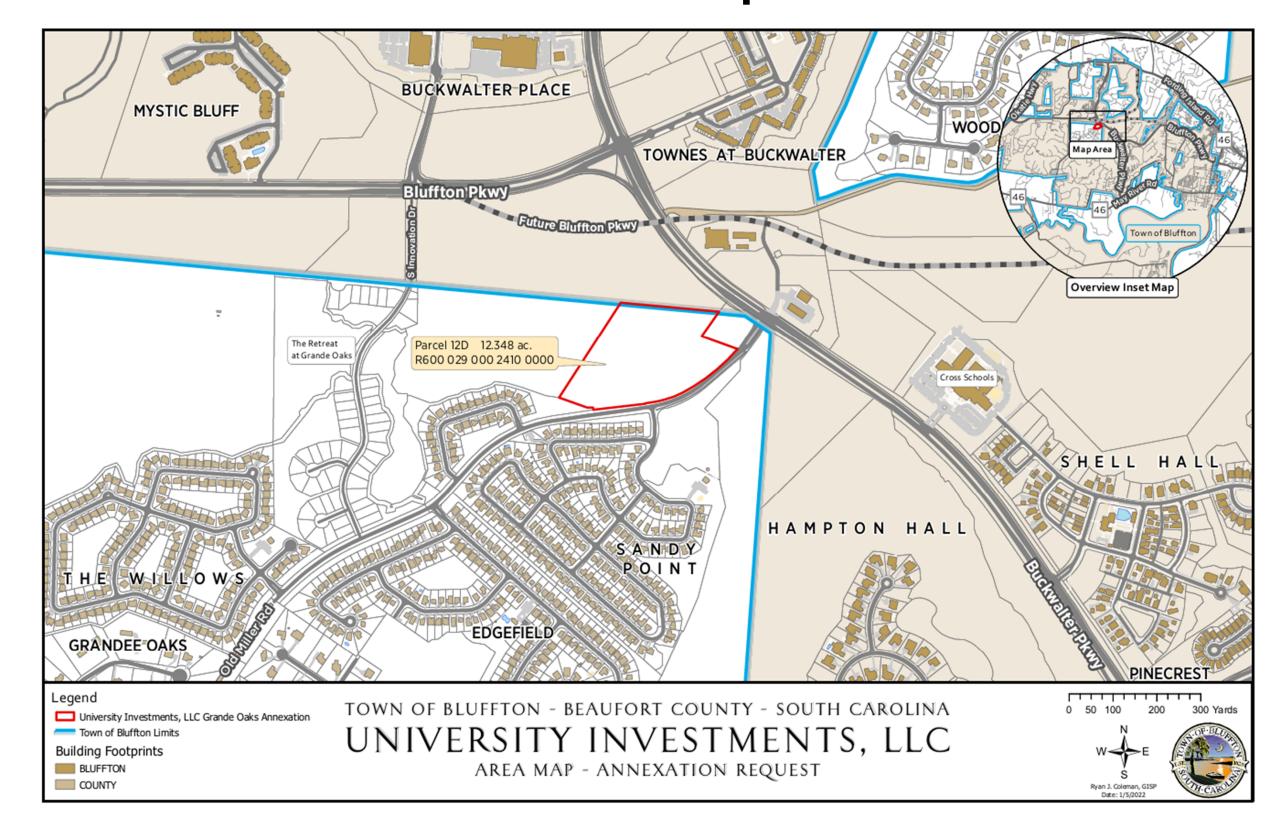

#### Area Map

#### Introduction (continued)

On November 18, 2021, University Investment, LLC who has since acquired one of the aforementioned parcels, submitted a revised 100% Annexation Petition Application requesting annexation of a parcel consisting of approximately 12.348 acres located near the northwest corner of the Buckwalter Parkway and Lake Point Drive intersection and bearing Beaufort County Tax Map No. R600 029 000 2410 0000 ("Property") into the Town of Bluffton's municipal boundary.