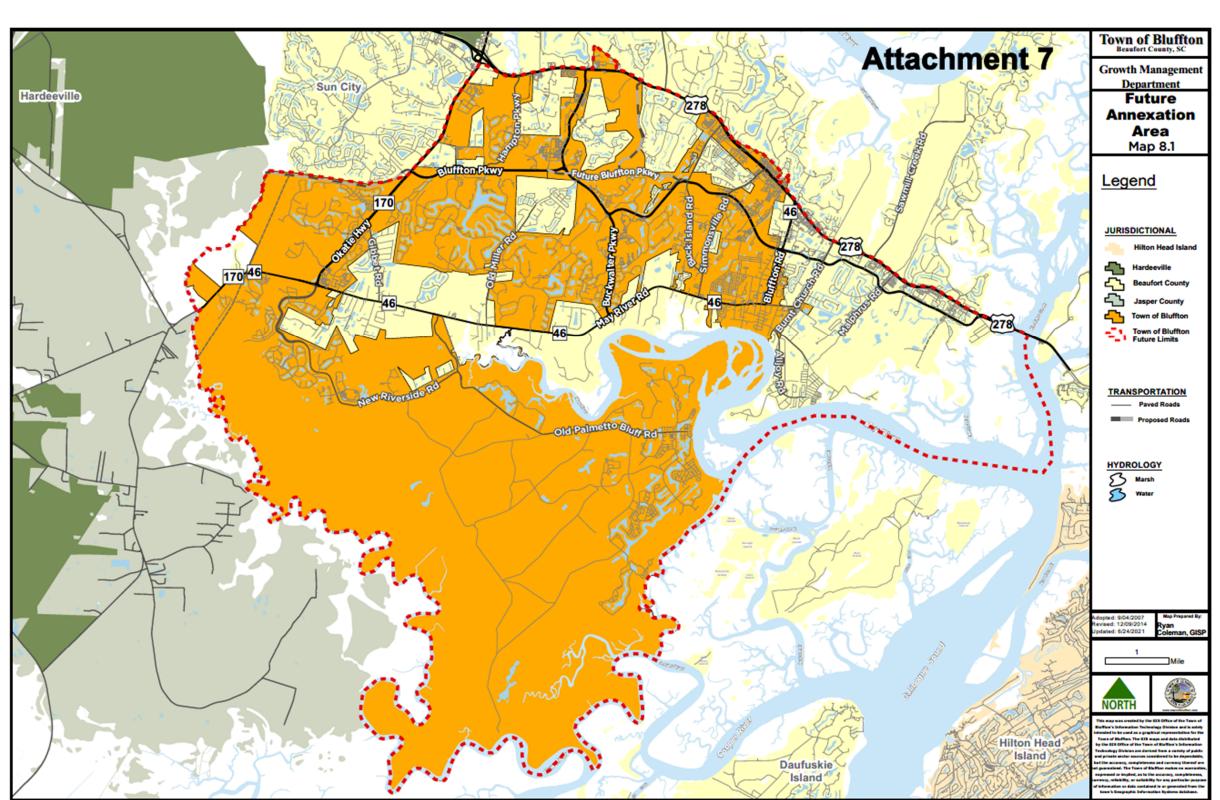

#### Area Map

#### Background

- The Property contains approximately 12.348 acres located within Unincorporated Beaufort County and is currently vacant.
- The Property is zoned as Grande Oaks Planned Unit Development and designated as part of the Village Commercial 1 (VC-1) Land Use Tract which allows a mix of uses including, but not limited to, attached and detached single family, multifamily, community recreation, sales center, civic, neighborhood commercial, office, and retail.

#### Introduction (continued)

On November 18, 2021, University Investment, LLC who has since acquired one of the aforementioned parcels, submitted a revised 100% Annexation Petition Application requesting annexation of a parcel consisting of approximately 12.348 acres located near the northwest corner of the Buckwalter Parkway and Lake Point Drive intersection and bearing Beaufort County Tax Map No. R600 029 000 2410 0000 ("Property") into the Town of Bluffton's municipal boundary.