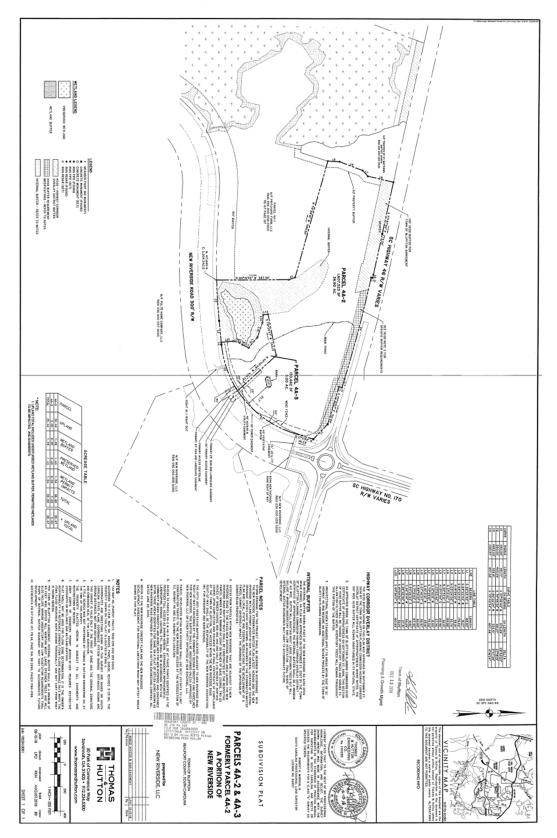

## WITNESSETH

WHEREAS, The Town owns that certain parcel of real property located within the Town of Bluffton, South Carolina, and identified as Parcel 4A-2 of New Riverside, containing 36.9 acres as shown on that certain plat recorded in the Office of the Register of Deeds for Beaufort County, South Carolina, in Plat Book 150 at Page 169, which parcel is more particularly described in the Exhibit attached hereto as **EXHIBIT "A"** and which is fully incorporated herein by reference (the "*Property*"); and,

EXHIBIT "A" (Plat of the Property)