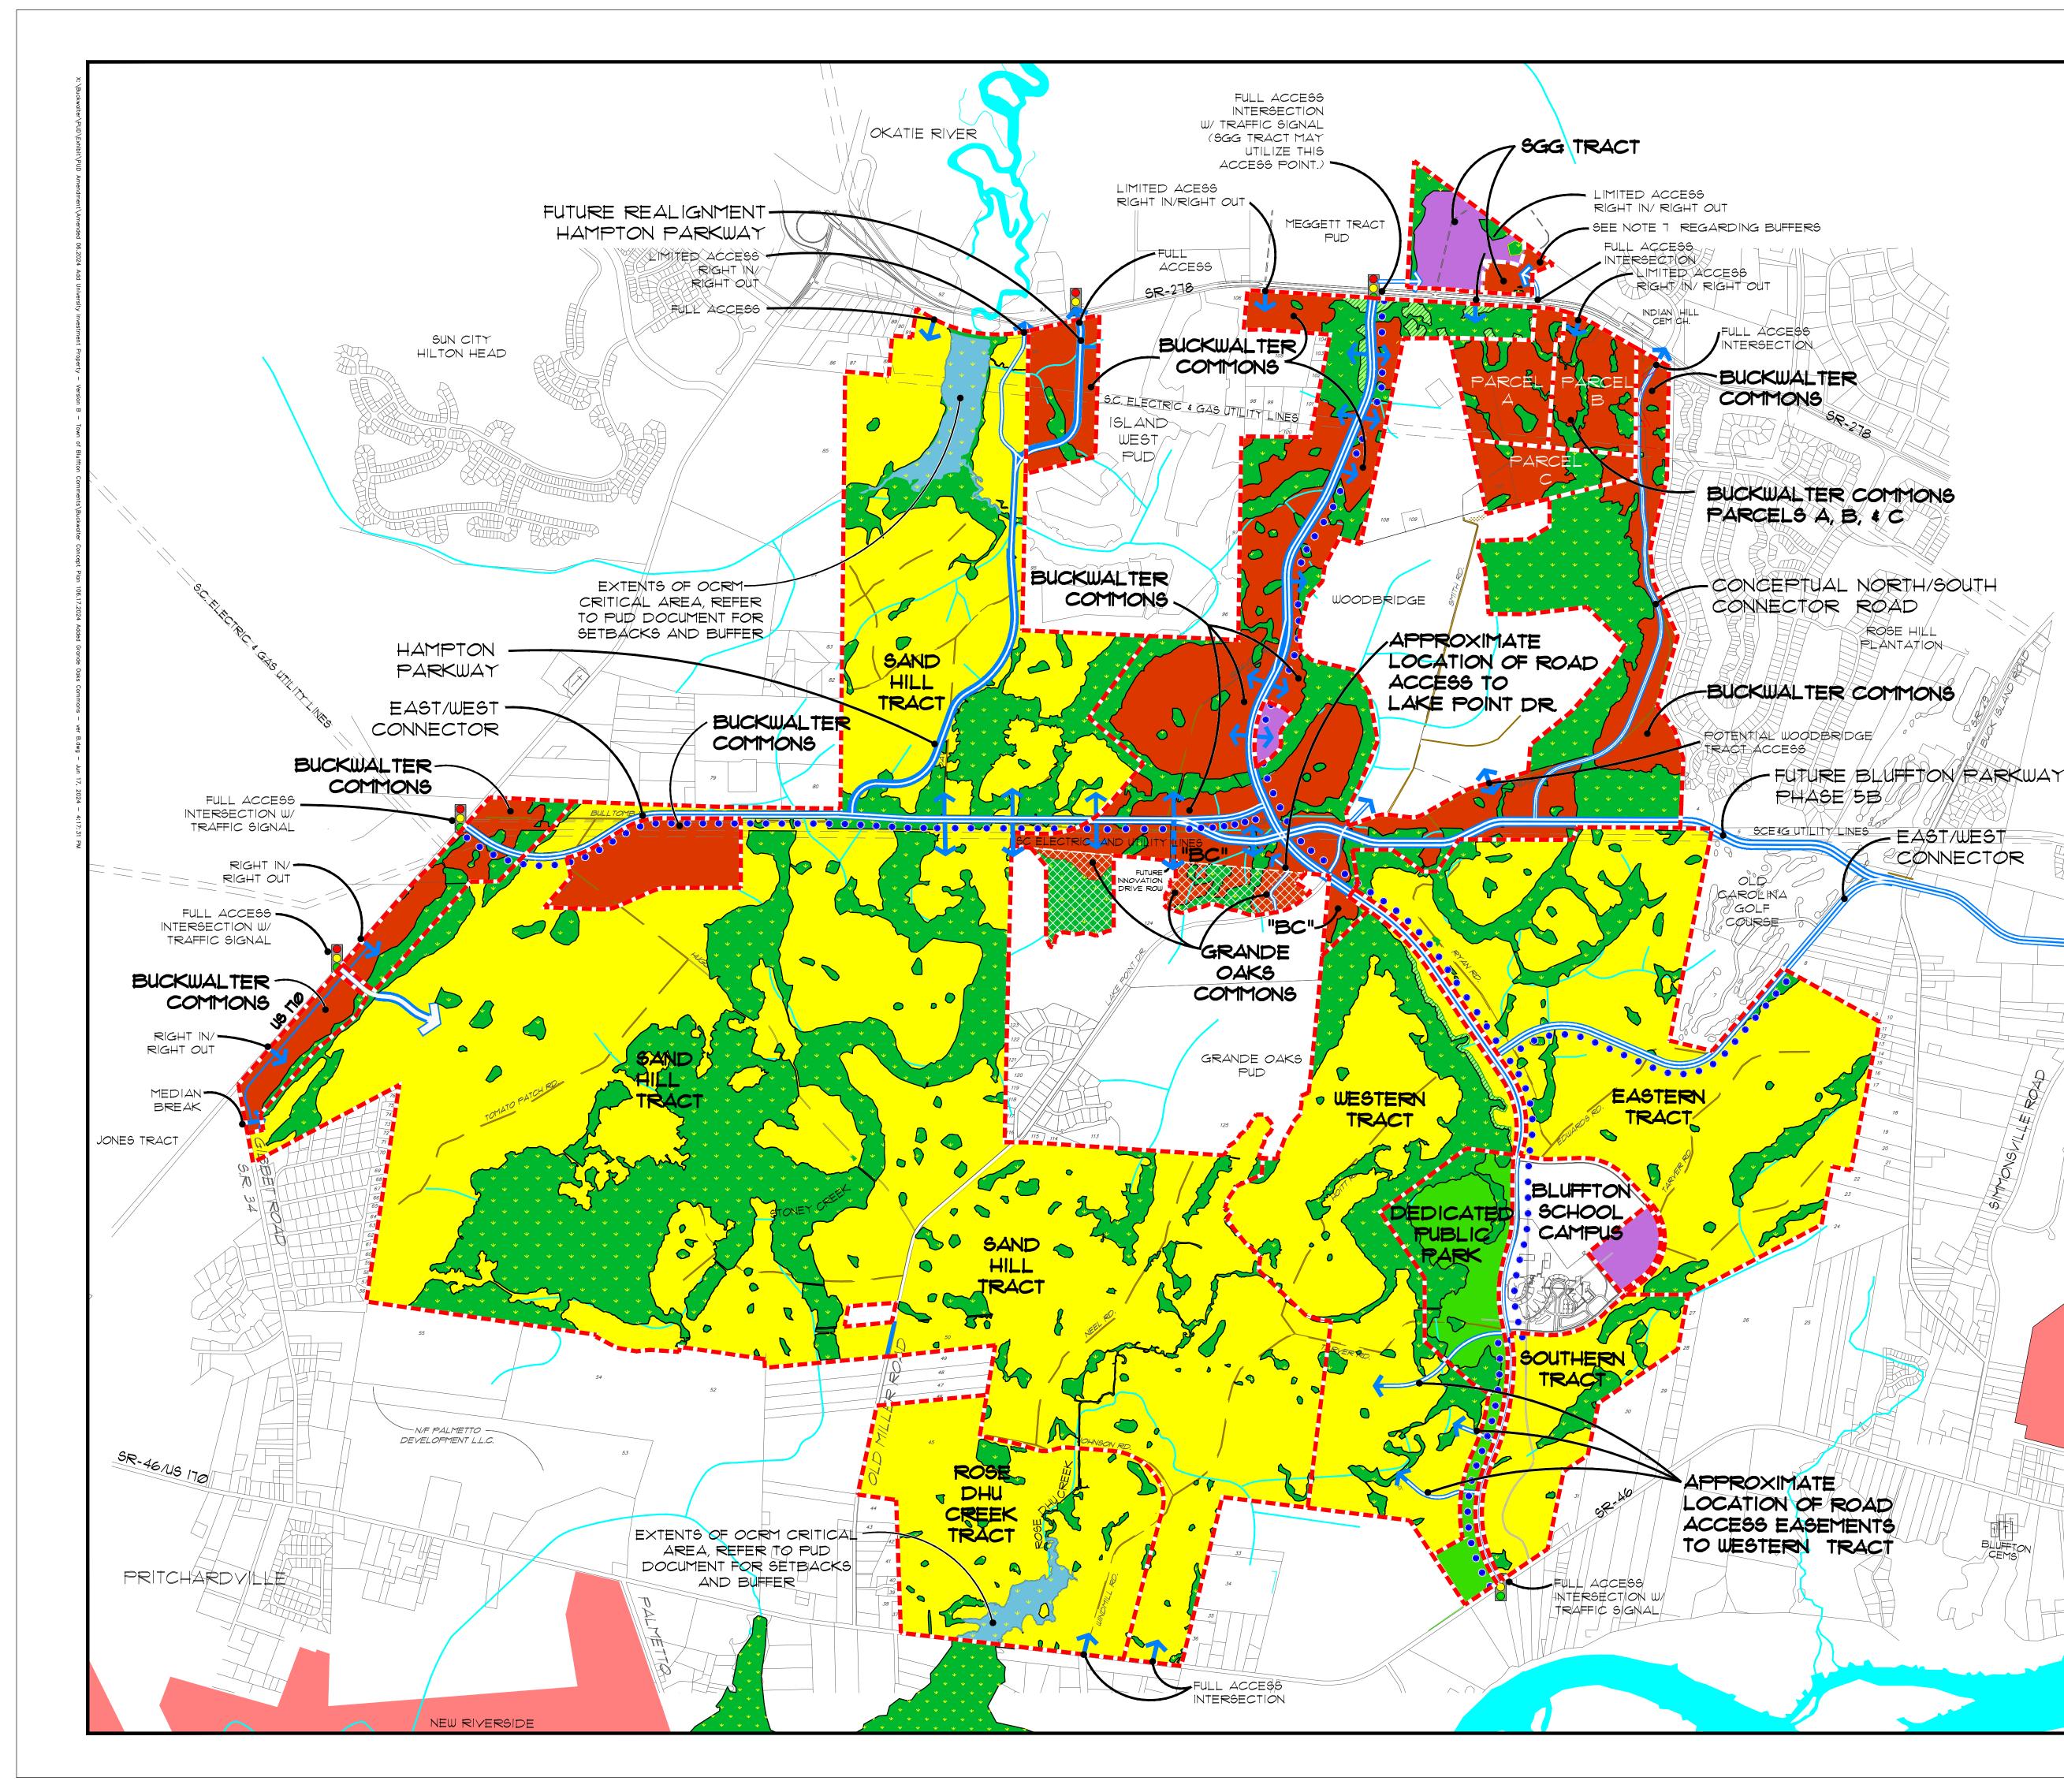

### EXHIBIT C TO THE THIRTEENTH AMENDMENT

Amended PUD Concept Plan

Attached hereto is the Amended Buckwalter PUD Concept Plan, with changes as adopted under this Thirteenth Amendment.

# DEVELOPMENT SUMMARY

### DENSITY SUMMARY

| LAND USE TRACT          | TOTAL<br>ACRES | DWELLING<br>UNITS                 | D.U./ACRE  |
|-------------------------|----------------|-----------------------------------|------------|
| SAND HILL TRACT         | ±2,971 AC      | ±4,266 DU                         | ±1.4 DU/AC |
| BUCKWALTER COMMONS      | ±1,165 AC      | ±2,094 DU /<br>300 HOTEL<br>UNITS | ±1.8 DU/AC |
| GRANDE OAKS COMMONS     | ±65 AC         | ±Ø DU                             | ±Ø DU/AC   |
| EASTERN TRACT           | ±682 AC        | ±918 DU                           | ±1.3 DU/AC |
| WESTERN TRACT           | ±531 AC        | ±935 DU                           | ±1.8 DU/AC |
| SOUTHERN TRACT          | ±145 AC        | ±311 DU                           | ±2.2 DU/AC |
| SGG TRACT               | ±61 AC         | ±150 DU                           | ±2.5 DU/AC |
| ROSE DHU TRACT          | ±325 AC        | tiis du                           | ±0.4 DU/AC |
| PUBLIC/ INSTITUTIONAL   | ±28 AC         | ±Ø DU                             | ±Ø DU/AC   |
| DEDICATED PUBLIC PARK   | ±143 AC        | ±Ø DU                             | ±Ø DU/AC   |
| PUBLIC ROAD RIGHT-OF-WA | Y ±198 AC      | ±Ø DU                             | ±Ø DU/AC   |
| TIMBER MANAGEMENT       | ±19 AC         | ±Ø DU                             | ±Ø DU/AC   |
| TOTAL                   | ±6,333 AC      | ±8,792 DU                         | ±1.4 DU/AC |

### ACREAGE SUMMARY

| LAND USE TRACT           | TOTAL<br>ACRES | UPLAND<br>ACRES | WETLAND<br>ACRES |
|--------------------------|----------------|-----------------|------------------|
| SAND HILL TRACT          | ±2,971 AC      | ±2,226 AC       | ±745 AC          |
| BUCKWALTER COMMONS       | ±1,165 AC      | ±751 AC         | ±414 AC          |
| GRANDE OAKS COMMONS      | ±65 AC         | ±27 AC          | ±38 AC           |
| EASTERN TRACT            | ±682 AC        | ±567 AC         | ±115 AC          |
| WESTERN TRACT            | ±531 AC        | ±375 AC         | ±156 AC          |
| SOUTHERN TRACT           | ±145 AC        | tiig AC         | ±26 AC           |
| SGG TRACT                | ±61 AC         | ±51 AC          | ±10 AC           |
| ROSE DHU TRACT           | ±325 AC        | ±284 AC         | ±41 AC           |
| PUBLIC/ INSTITUTIONAL    | ±28 AC         | ±28 AC          | ±Ø AC            |
| DEDICATED PUBLIC PARK    | ±143 AC        | ±103 AC         | ±40 AC           |
| TIMBER MANAGEMENT        | ±198 AC        | ±169 AC         | ±29 AC           |
| PUBLIC ROAD RIGHT-OF-WAY | - ±19 AC       | ±19 AC          | ±Ø AC            |
| TOTAL                    | ±6,333 AC      | ±4,719 AC       | ±1,614 AC        |

# CONCEP

Bu PLANNED U Bluffto

> Branige Sava

Wood Landscape Hilton Hea Thomas & I

## LEGEND:

|                             | ROADS<br>PUBLIC                |
|-----------------------------|--------------------------------|
| Ŷ                           | INTERSI<br>ACCESS              |
|                             | EXISTIN                        |
|                             | STREAM                         |
|                             | LAND U                         |
| • • • • •                   | LEISURI                        |
| PUD                         | LAND                           |
|                             |                                |
|                             | RESIDEN                        |
|                             | RESIDEN<br>PUBLIC/<br>INSTITUT |
| • • •<br>• • • •<br>• • • • | PUBLIC/                        |

OCRM C

DEDICA MILEAGE

600 1200

DATE: January 2000 REVISED: March 2000

REVISED: Sept. 2001 - To establish final alignmen REVISED: October 2001 - To provide leisure trail REVISED: May 2002 - Property addition to the Sat REVISED: August 2002 - Property addition to the REVISED: October 2004 - Property addition to San REVISED: December 2004 - Property addition to t REVISED: May 2005 - Hampton Parkway addition REVISED: July 2005 - Graves Tract Addition REVISED: October 2005 - Rose Dhu Phase 3 addit REVISED: January 2006 - Jacoby addition REVISED: May 2007 - Buckwalter Commons REVISED: November 2007 - Willow Run Tract REVISED: February 2008 - Unit Counts REVISED: March 23, 2009 C-1 278 Parcel REVISED: November 2011 - Robertson Site (10th REVISED: February 2012 - Modified Bluffton Par REVISED: October 2012 - Modified Sand Hill Tra REVISED: September 2020 - Annexed Saint Grego public / institution and PUD perimeter buffer

REVISED: October 2023 - Added 32 acres to Gran REVISED: June 2024 - Added access points reques

| T MASTER PLAN<br>For:                                                                                                                             |
|---------------------------------------------------------------------------------------------------------------------------------------------------|
| ckwalter                                                                                                                                          |
| UNIT DEVELOPMENT                                                                                                                                  |
| on, South Carolina                                                                                                                                |
| repared For:                                                                                                                                      |
| ar Organization<br>annah, Georgia                                                                                                                 |
| BRANIGAR<br>The Branigar Organization, Inc.                                                                                                       |
| A company of<br>INTERNATIONAL PAPER                                                                                                               |
| repared By:<br>d+Partners, Inc.                                                                                                                   |
| Architects/Land Planners<br>ad Island, South Carolina                                                                                             |
| Hutton Engineering Co.                                                                                                                            |
| ,,,,                                                                                                                                              |
|                                                                                                                                                   |
| CRIGHT-OF-WAY                                                                                                                                     |
| ECTION/<br>S POINTS                                                                                                                               |
| NG DIRT ROADS                                                                                                                                     |
| MS / WATER CHANNELS                                                                                                                               |
| JSE TRACT LIMIT                                                                                                                                   |
| ETRAIL                                                                                                                                            |
| USE AREAS                                                                                                                                         |
| NTIAL COMMERCIAL                                                                                                                                  |
| GRANDE OAKS                                                                                                                                       |
| TIONAL COMMONS                                                                                                                                    |
| NDS                                                                                                                                               |
| MANAGEMENT                                                                                                                                        |
| CRITICAL AREA                                                                                                                                     |
| TED PUBLIC PARK                                                                                                                                   |
| 1/2 1                                                                                                                                             |
| 00 3600 4800                                                                                                                                      |
|                                                                                                                                                   |
| •                                                                                                                                                 |
| ent for East-West Connector (Bluffton Pkwy.)                                                                                                      |
| and Hill Tract<br>Sand Hill Tract                                                                                                                 |
| along East / West Connector<br>and Hill Tract                                                                                                     |
| 1 along East / West Connector<br>and Hill Tract<br>2 Sand Hill Tract<br>and Hill Tract & Buckwalter Commons<br>the Sand Hill Tract                |
| 1 along East / West Connector<br>and Hill Tract<br>2 Sand Hill Tract<br>and Hill Tract & Buckwalter Commons<br>the Sand Hill Tract<br>on          |
| l along East / West Connector<br>and Hill Tract<br>e Sand Hill Tract<br>and Hill Tract & Buckwalter Commons<br>the Sand Hill Tract<br>on<br>ition |
| and Hill Tract<br>e Sand Hill Tract<br>and Hill Tract & Buckwalter Commons<br>the Sand Hill Tract<br>on<br>ition                                  |