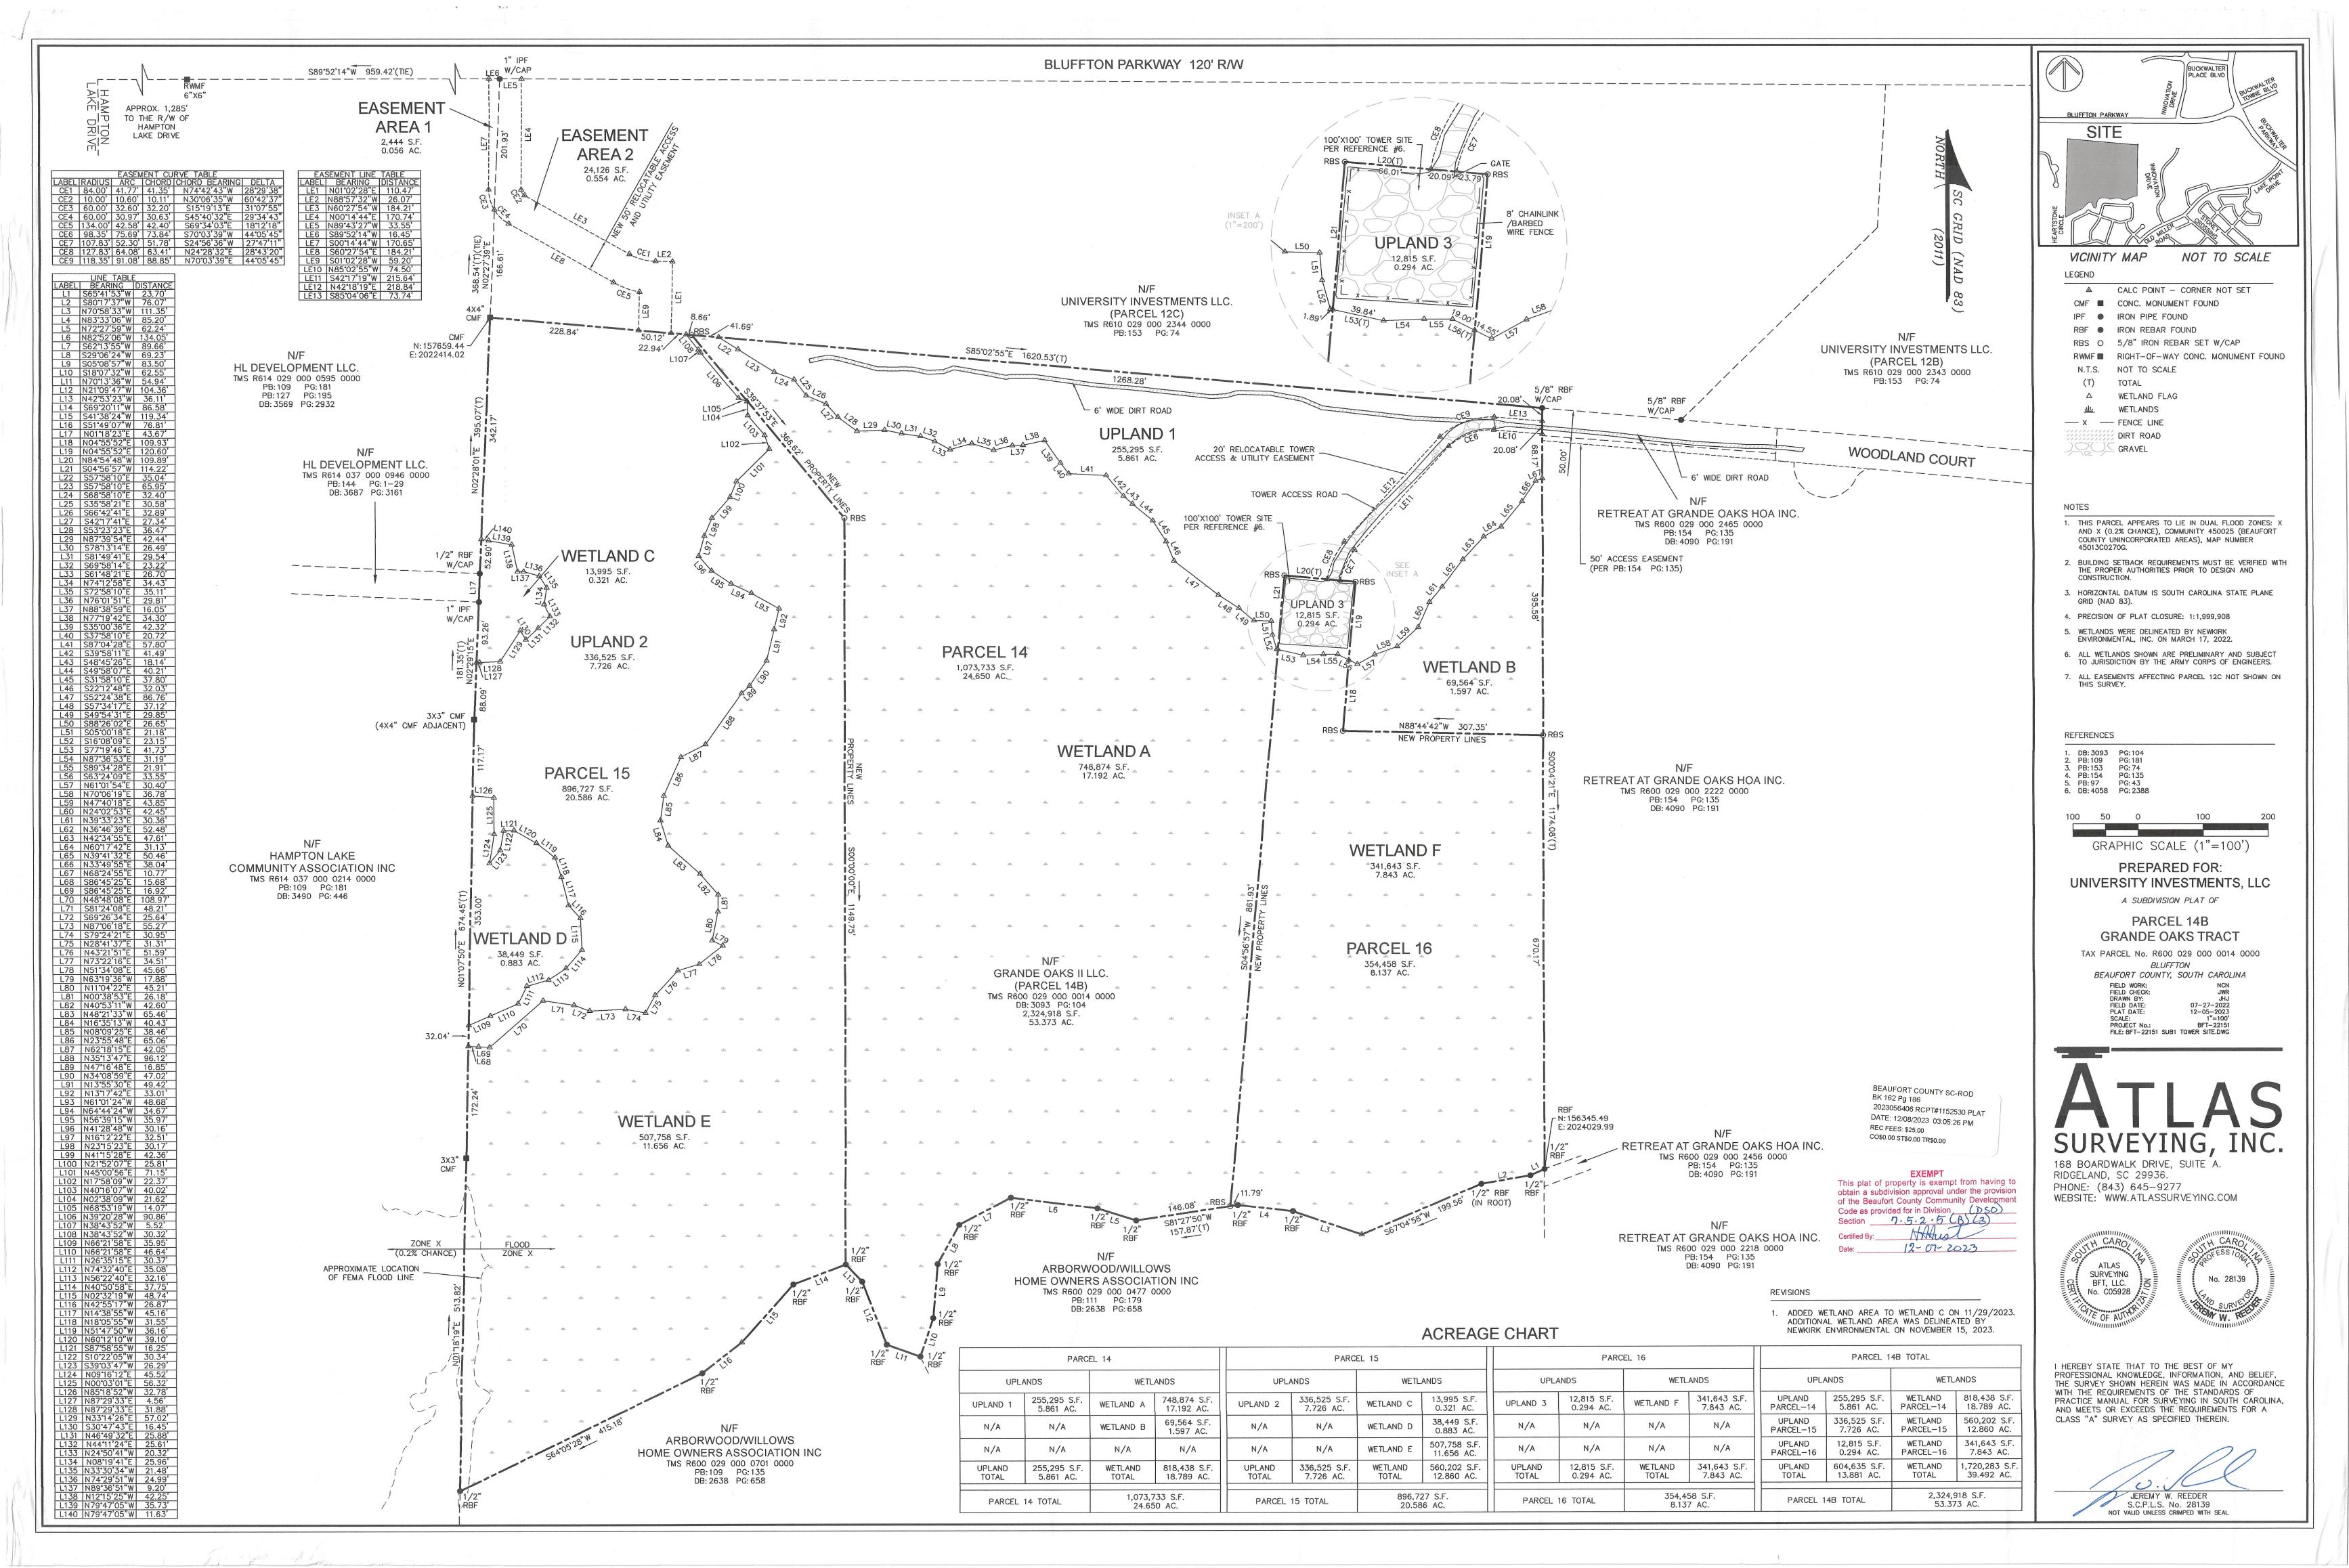

#### **Property Description**

ALL that certain piece, parcel or tract of land, situate, lying and being in Beaufort County, South Carolina and being designated as Parcel 14A as shown on that certain plat prepared by Atlas Surveying, Inc., Jeremy W. Reeder, SCPLS No. 28130, dated December 5, 2023, and recorded in the Beaufort County Records in Plat Book 162 at Page 187.

#### Beaufort County Tax Map Number: R600 029 000 0014 0000

ALL that certain piece, parcel or tract of land, situate, lying and being in Beaufort County, South Carolina and being designated as Parcel 12D as shown on that certain plat prepared by Atlas Surveying, Inc., Jeremy W. Reeder, SCPLS No. 28130, dated December 5, 2023, and recorded in the Beaufort County Records in Plat Book 162 at Page 187.

Beaufort County Tax Map Number: R600 029 000 2410 0000

ALL that certain piece, parcel or tract of land lying and being in Beaufort County, South Carolina, being shown and described as Parcel 14; said property having dimensions, metes and bounds as shown on the Plat entitled "A Subdivision Plat of Parcel 14B, Grande Oaks Tract," said plat dated October 10, 2023, prepared by Atlas Surveying, Inc., Ridgeland, South Carolina, Jeremy W. Reeder, S.C.R.L.S. No. 28139, and recorded in the Beaufort County Records in Plat Book 162 at Page 186. For a more detailed description as to the courses, metes and bounds of the above mentioned property, reference is had to said plat of record.

Beaufort County Tax Map Number: R600 029 000 2484 0000

ALL that certain piece, parcel or tract of land lying and being in Beaufort County, South Carolina, being shown and described as Parcel 16; said property having dimensions, metes and bounds as shown on the Plat entitled "A Subdivision Plat of Parcel 14B, Grande Oaks Tract," said plat dated October 10, 2023, prepared by Atlas Surveying, Inc., Ridgeland, South Carolina, Jeremy W. Reeder, S.C.R.L.S. No. 28139, and recorded in the Beaufort County Records in Plat Book 162 at Page 186. For a more detailed description as to the courses, metes and bounds of the above mentioned property, reference is had to said plat of record.

Beaufort County Tax Map Number: R600 029 000 2486 0000

All that certain property shown and described as Parcel 12D, containing 12.348 acres, more or less, on a plat prepared by Atlas Surveying, Inc., executed by Jeremy W. Reeder, S.C.P.L.S. No. 28139, said plat being dated March 9, 2020, and recorded in Book 153 at Page 176 on March 31, 2020, in the Register of Deeds Office of Beaufort County, South Carolina.

Beaufort County Tax Map Number: R600 029 000 2486 0000