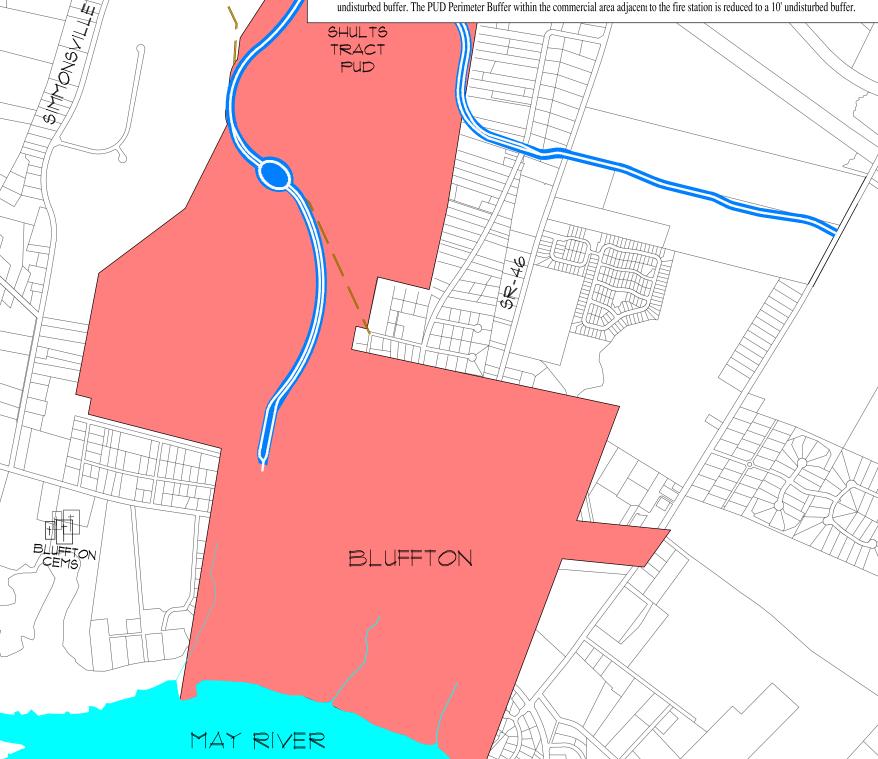

7. Buffer modifications specific to the St. Gregory the Great Tract (SGG) Outparcel 4 are as follows: The portion of the PUD Perimeter Buffer within the SGG commercial area adjacent to the Eagles Point golf course is reduced to a 20' undisturbed buffer. The PUD Perimeter Buffer within the commercial area adjacent to the fire station is reduced to a 10' undisturbed buffer.