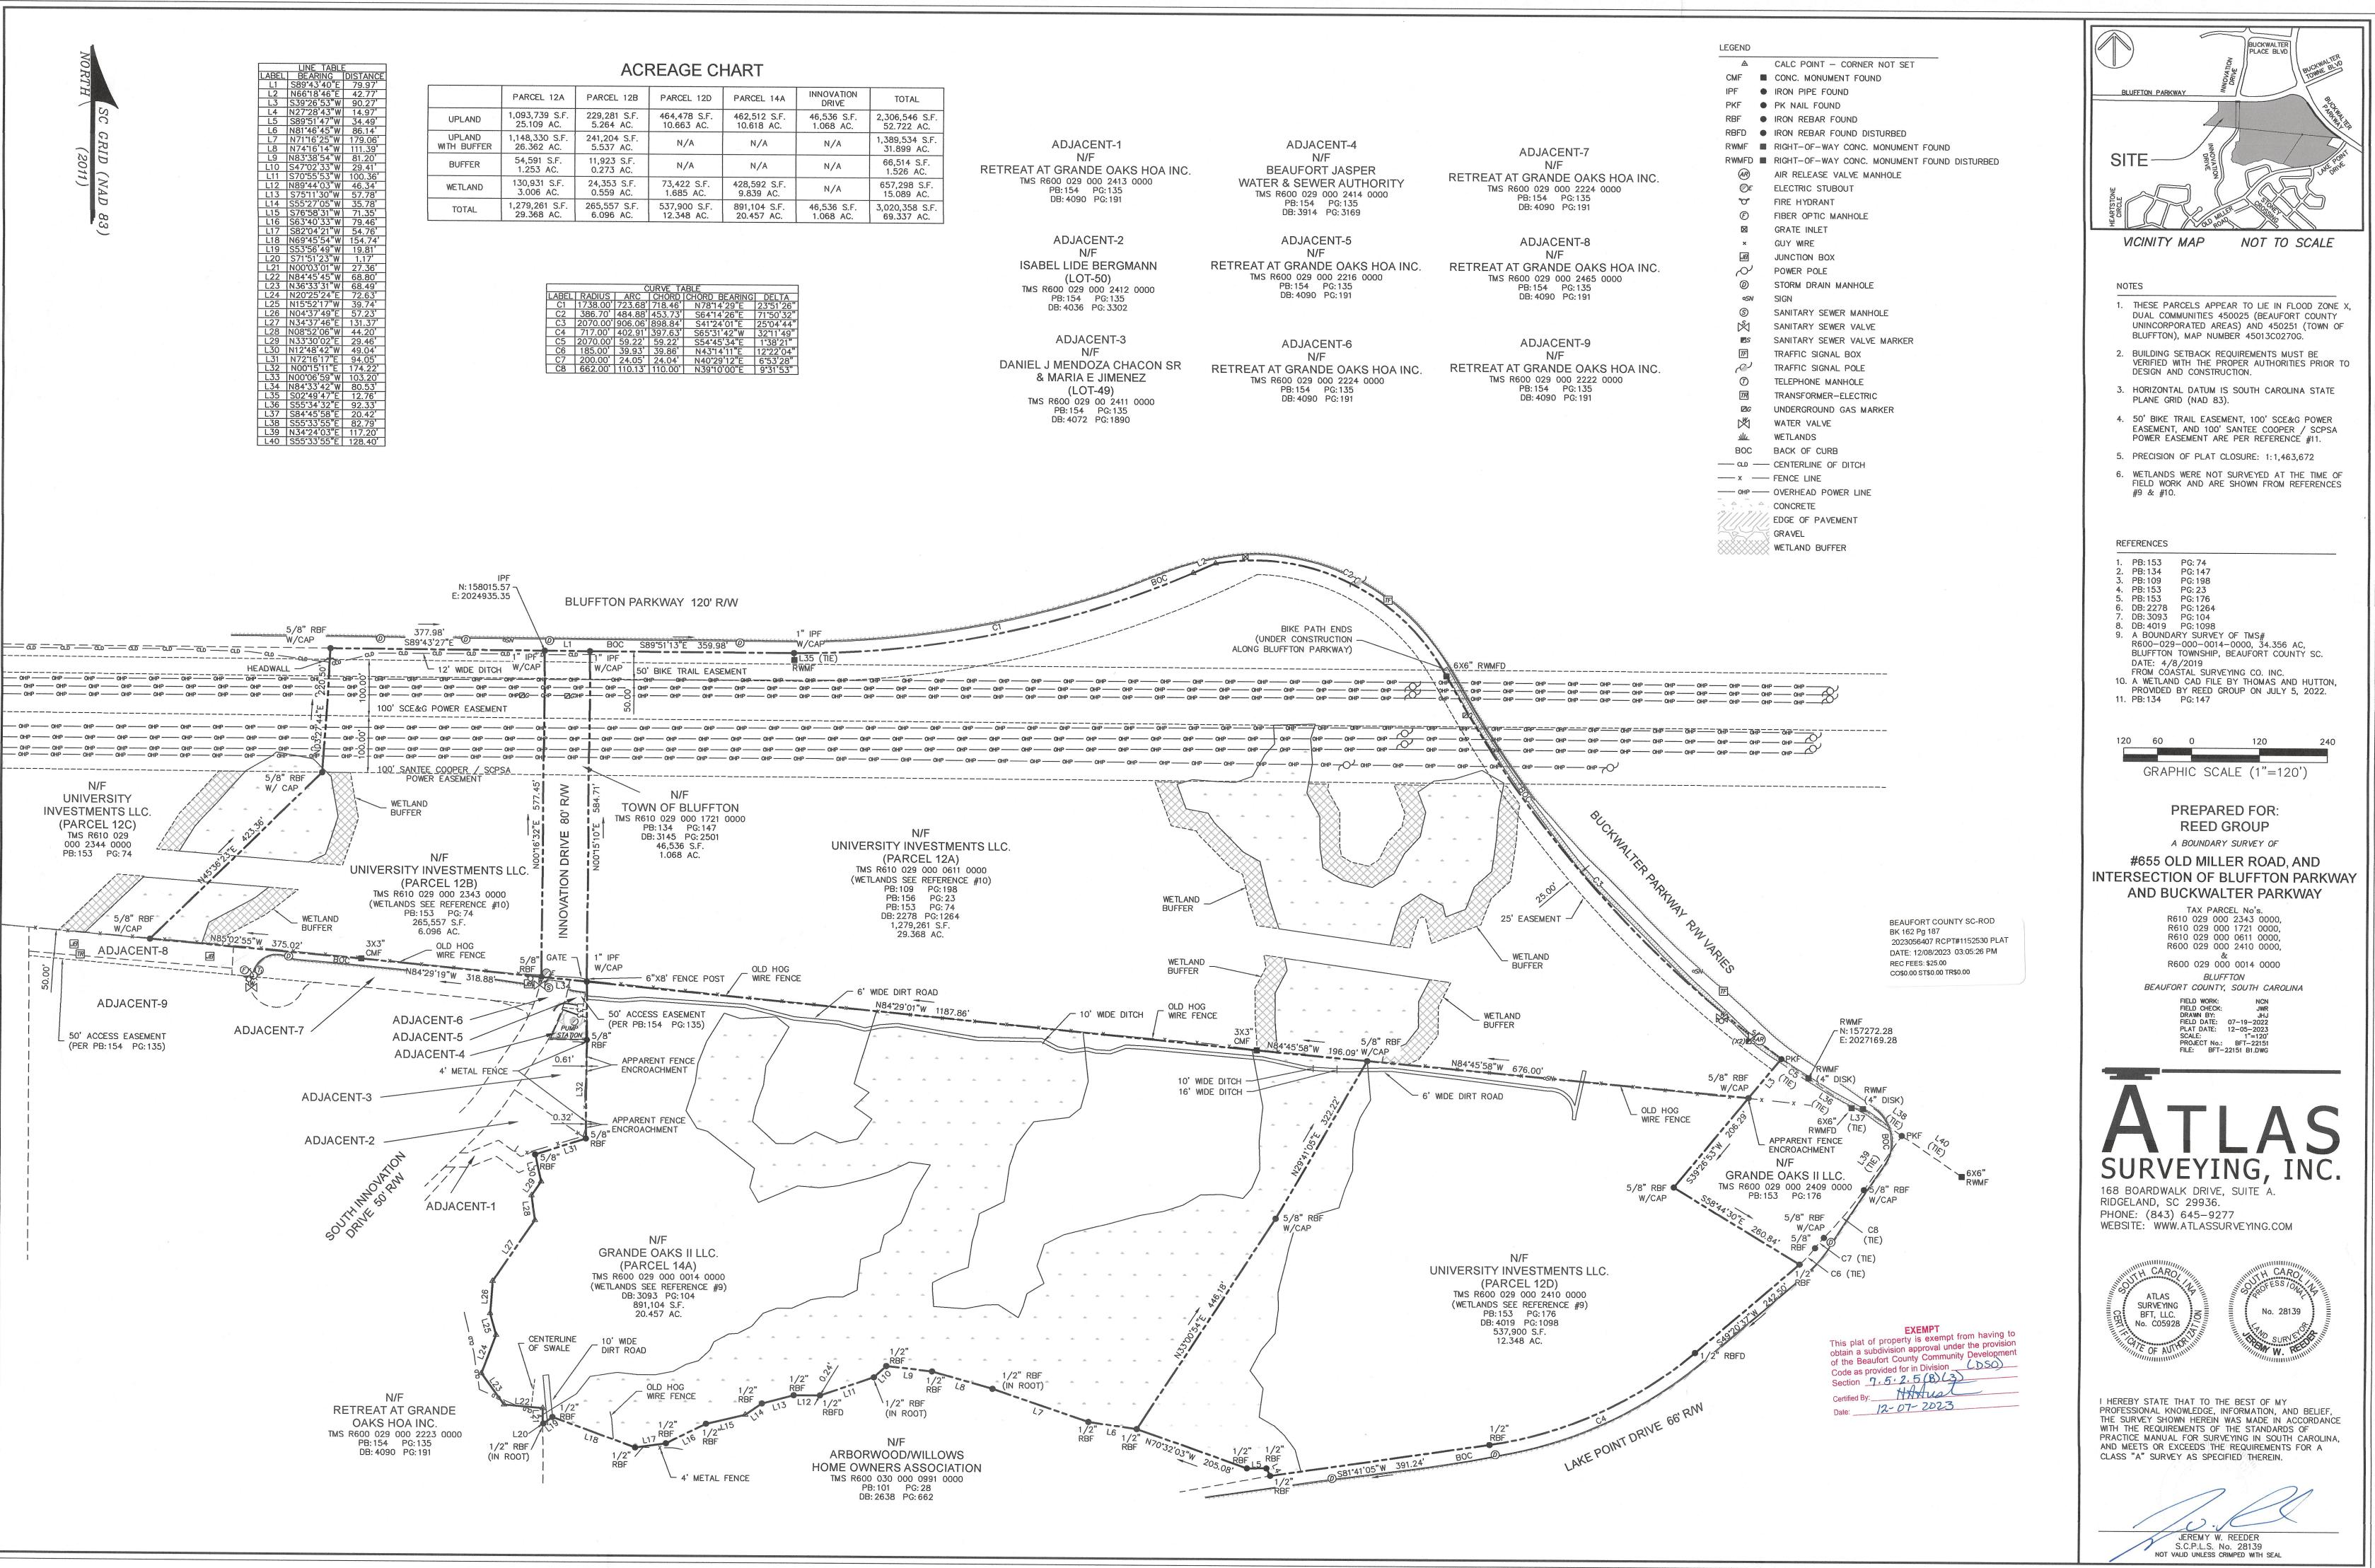

WHEREAS, University Investments is the owner of a certain 12.348 acre tract, located adjacent to the current Buckwalter Concept Plan, and currently a part of the adjacent Grande Oaks PUD within Beaufort County, South Carolina, said tract being designated hereunder as Parcel 12D, containing 12.348 acres, and said tract being more particularly described in Exhibit A hereto; and

WHEREAS, Grande Oaks II is the owner of certain parcels of property, located adjacent to the current Buckwalter Concept Plan, and currently a part of the adjacent Grande Oaks PUD within Beaufort County, South Carolina, said tracts being designated as Parcels 14A, 14, and 16, containing a total of 53.244 acres, being more particularly described in Exhibit A hereto; and,

### Copy of Plat of Annexed Property

Attached hereto for convenient reference is a copy of that certain plat more particularly described in Exhibit A hereto.