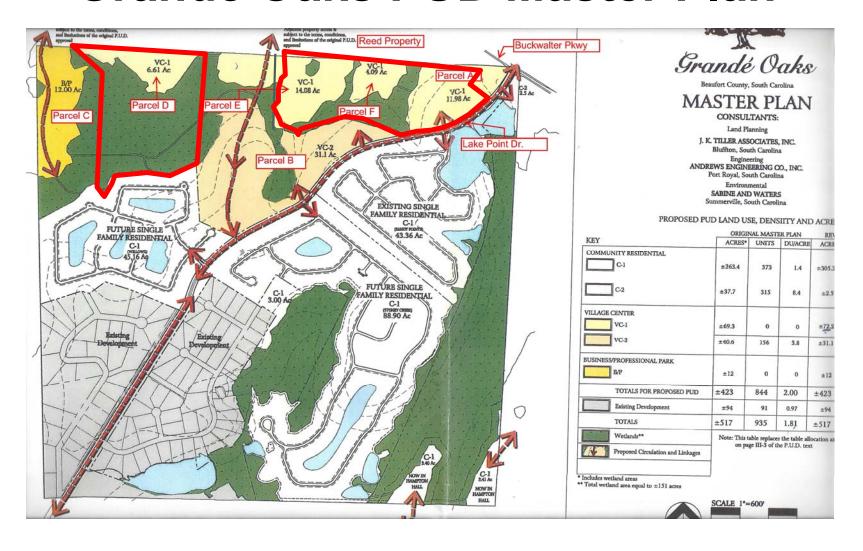

# **Boundary Map**

The Property is currently zoned as Grande Oaks PUD and designated as part of the Village Commercial V-1 Land Use Tract as shown on the Grande Oaks Master Plan which allows a mix of residential and commercial uses such as:

Single Family Residential

**Neighborhood Commercial** 

Lodging - Hotels, Motels, etc.

Conference Center

**Gasoline Service Stations** 

Restaurants

Church

Multi-Family Residential

Bed and Breakfast

Hospitals

**Drive Through Restaurants** 

Office Use

Civic

Storage

### **Grande Oaks PUD Master Plan**