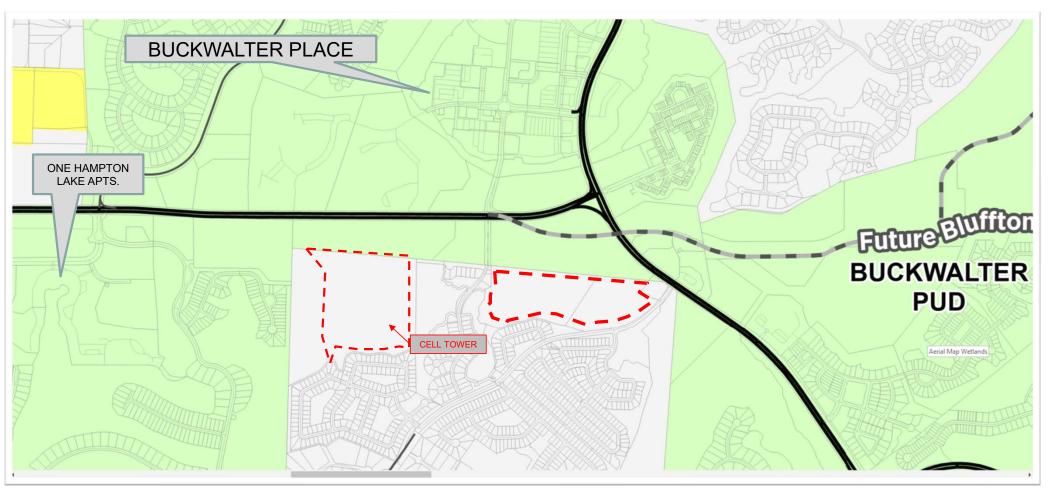

# **Boundary Map**

The Property is currently zoned as Grande Oaks PUD and designated as part of the Village Commercial V-1 Land Use Tract as shown on the Grande Oaks Master Plan which allows a mix of residential and commercial uses such as: