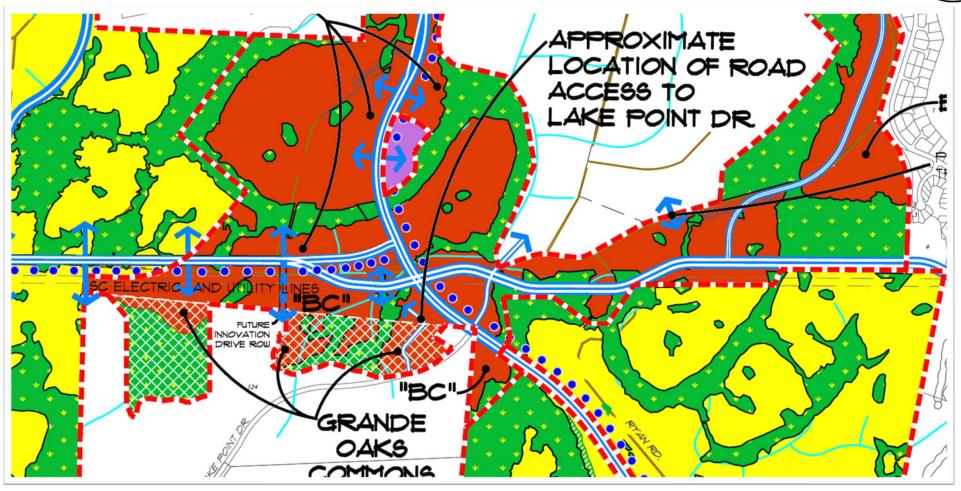

### May 22, 2024 PC Workshop

- Show Innovation Drive Right-of-Way and access point on Bluffton Parkway.
- Show the conceptual location of the access roadway to Lakepoint Drive.
- Show the access points and frontage roads as shown in the current Buckwalter Parkway Access Management Plan, which was last amended in 2024, or add text committing to the Plan.
- Show the access points and frontage roads as shown in the current Bluffton Parkway Access Management Plan or add text committing to the Plan.

#### May 22, 2024 PC Workshop

Commitment to provide and construct a frontage road with interconnectivity to adjacent properties.

Commitment to provide and construct a roadway connection to Lakepoint Drive.

Commitment to the Buckwalter Access Management Plan, as amended, and the Bluffton Parkway Access Management Plan, as amended.

Amendment to the Buckwalter Development Agreement

Applicant agrees & will include additional language to the 13<sup>th</sup> Amendment including extending R/W for access points to the Pkwy.