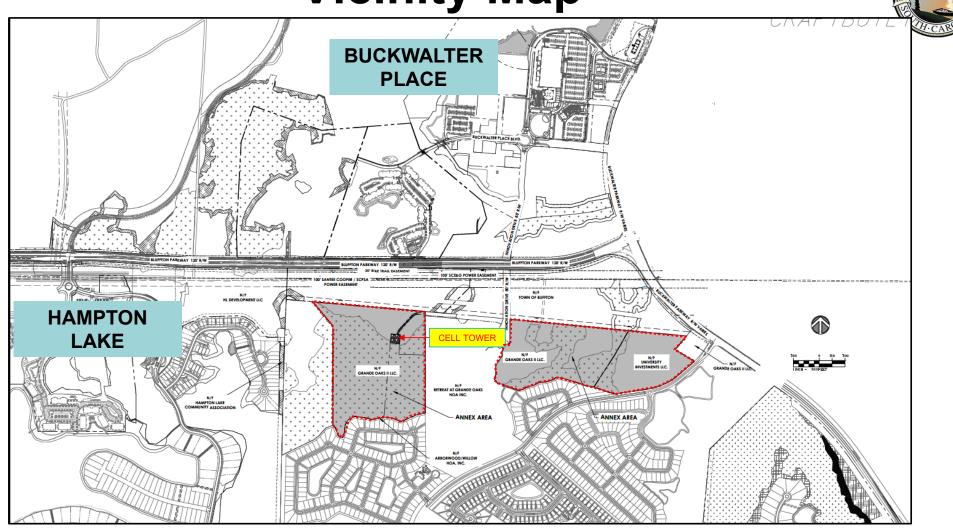

# **Background**

 The Property contains approximately 65.592 acres consisting of 27.436 upland acres and 38.156 wetland acres located within Unincorporated Beaufort County.

The Property contains a cellular tower and is otherwise vacant.

**Vicinity Map** 