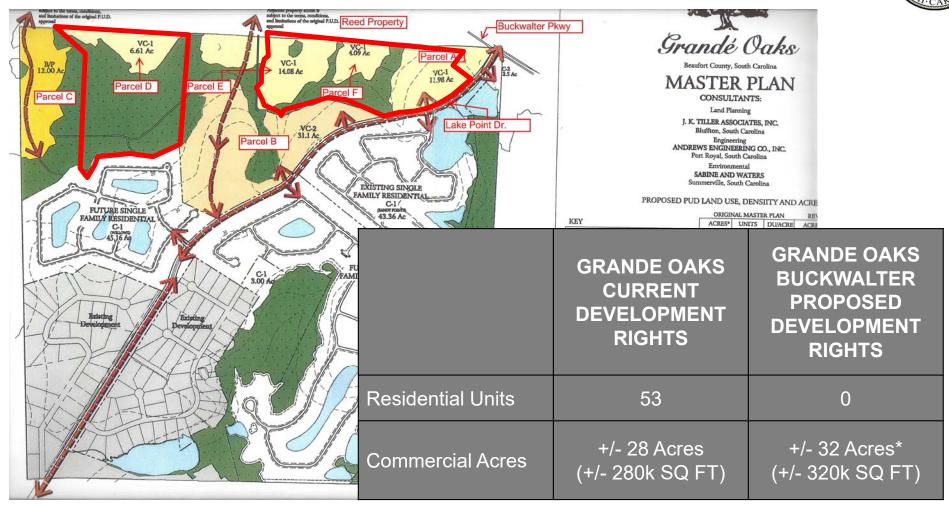

#### **Grande Oaks PUD Master Plan**

# **Background (continued)**

- Proposed Zoning as Buckwalter PUD
- Requires an Amendment to the Buckwalter PUD to create a new <u>Grande Oaks Land Use Tract</u> similar to the existing Buckwalter Commons Land Use Tract (See Attachment #5)
- Requires an Amendment to the Buckwalter Development Agreement and Concept Plan to add 32 acres of general commercial development rights\*
- No additional residential development rights are proposed