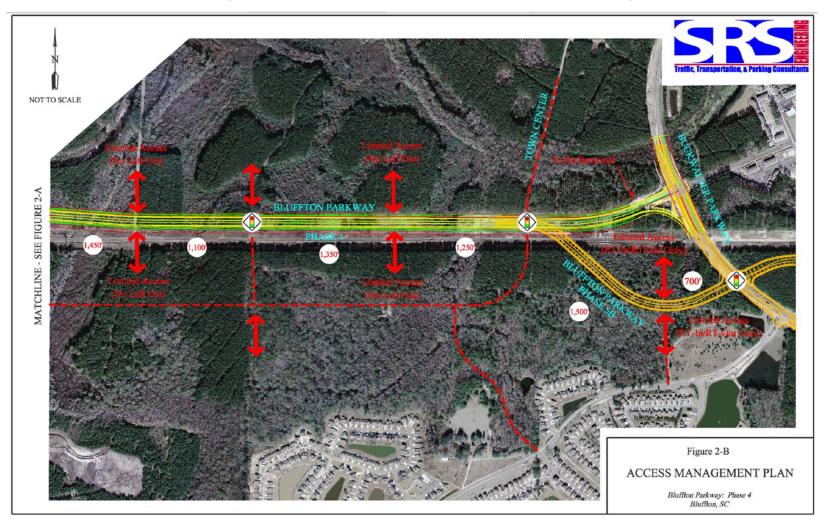

#### May 22, 2024 PC Workshop



Commitment to provide and construct a frontage road with interconnectivity to adjacent properties.

Commitment to provide and construct a roadway connection to Lakepoint Drive.

Commitment to the Buckwalter Access Management Plan, as amended, and the Bluffton Parkway Access Management Plan, as amended.

Amendment to the Buckwalter Development Agreement

Applicant agrees & will include additional language to the 13<sup>th</sup> Amendment including extending R/W for access points to the Pkwy.

Amendment to the Buckwalter Planned Unit Development Concept Plan

Applicant agrees & will include additional language to the 13<sup>th</sup> Amendment including extending R/W for access points to the Pkwy.

#### **Bluffton Parkway Phase 4 Access Management Plan**





# Agreement RE: Bluffton Parkway ROW Donation Exhibit D





#### **Introduction - Timeline**



November 11, 2023 (Initial Submittal)

 University Investments, LLC and Grande Oaks II, LLC, submitted a 100% Annexation Petition Application for 65.52 Acres

December 12, 2023 (Intent to Annex)

- Town Council voted to accept the Annexation Petition and forgoes Negotiating Committee
- Concurrent Applications are submitted

May 22, 2024 (PC Workshop)

- PC held a workshop on the Annexation, Zoning Map Amendment, and Comprehensive Plan Amendment
- Staff included the other applications as discussion only for overall context

July 24, 2024 (PC Public Hearing)

 Voted to forward to Town Council for the Concept Plan Amendment and Development Agreement Amendment

September 10, 2024 (TC 1st Reading)