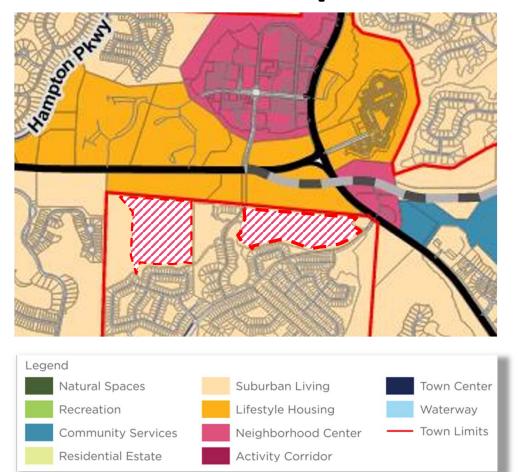

ghborhood Commercial** 

Lodging - Hotels, Motels, etc.

Conference Center

**Gasoline Service Stations** 

Restaurants

Church

Multi-Family Residential

Bed and Breakfast

Hospitals

**Drive Through Restaurants** 

Office Use

Civic

Storage

### **Grande Oaks PUD Master Plan**





#### **Grande Oaks PUD Master Plan**





# **Background (continued)**



- Proposed Zoning as Buckwalter PUD
- Requires an Amendment to the Buckwalter PUD to create a new <u>Grande Oaks Land Use Tract</u> similar to the existing Buckwalter Commons Land Use Tract (See Attachment #5)
- Requires an Amendment to the Buckwalter Development Agreement and Concept Plan to add 32 acres of general commercial development rights\*
- No additional residential development rights are proposed

# **Future Land Use Map**





# **Proposed Concept Plan**



# **Proposed Concept Plan**





# **Proposed Concept Plan Summary**



#### DEVELOPMENT SUMMARY

#### DENSITY SUMMARY

| DEI WITT DOMINI                       | 1111                   |                          |                          |
|---------------------------------------|------------------------|--------------------------|--------------------------|
| LAND USE TRACT                        | TOTAL<br>ACRES         | DWELLING<br>UNITS        | D.II./ACRE               |
| SAND HILL TRACT<br>BUCKWALTER COMMONS | ±2,971 AC<br>±1,165 AC | ±4,266 DU<br>±2,094 DU / | ±1.4 DU/AC<br>±1.8 DU/AC |
| DUCKWALIER COIL IONO                  | -1,100 /-0             | 300 HOTEL<br>UNITS       | -12 547 43               |
| GRANDE OAKS COMMONS                   |