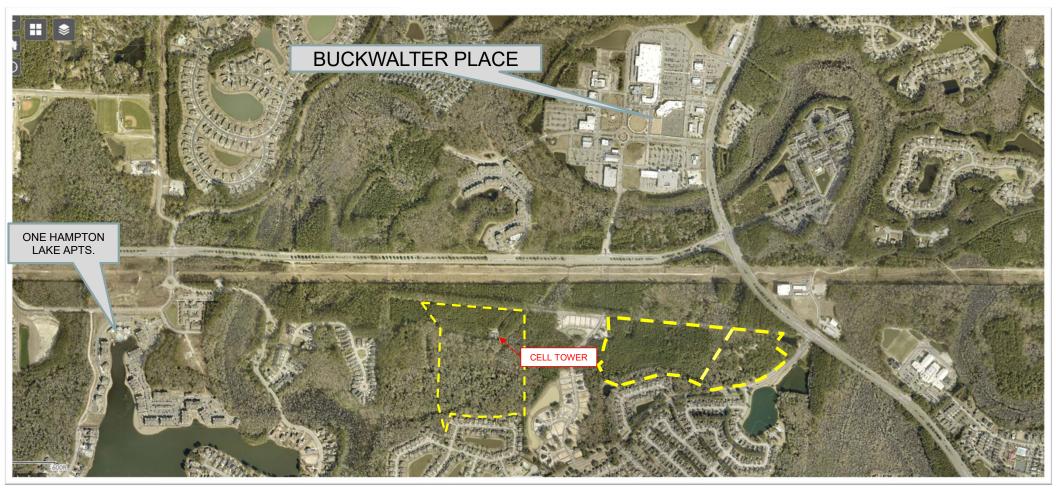

arity.
- 2. The frontage road must be constructed in front of buildings which front Bluffton Parkway.
- 3. Require the frontage road, Lake Point Drive Connector, and three connectors to the Bluffton Parkway are a minimum of 50' right-of-way with two 12' lanes.
- 4. Incorporating "..., as amended" to the language in Section 3.iv after "...Bluffton Parkway Access Management Plan".
- 5. Add language to Section 3.iv committing the Properties are subject to the Buckwalter Parkway Access Management Plan, as amended.

# **Background**



 The Property contains approximately 65.592 acres consisting of 27.436 upland acres and 38.156 wetland acres located within Unincorporated Beaufort County.

The Property contains a cellular tower and is otherwise vacant.

**Vicinity Map** 



# **Aerial Map**





# **Boundary Map**









The Property is currently zoned as Grande Oaks PUD and designated as part of the Village Commercial V-1 Land Use Tract as shown on the Grande Oaks Master Plan which allows a mix of residential and commercial uses such as:

Single Family Residential

**Neighborhood Commercial** 

Lodging - Hotels, Motels, etc.

Conference Center

**Gasoline Service Stations** 

Restaurants

Church

Multi-Family Residential

Bed and Breakfast

Hospitals

**Drive Through Restaurants** 

Office Use

Civic

Storage

### **Grande Oaks PUD Master Plan**





#### **Grande Oaks PUD Master Plan**





# **Background (continued)**



- Proposed Zoning as Buckwalter PUD
- Requires an Amendment to the Buckwalter PUD to create a new <u>Grande Oaks Land Use Tract</u> similar to the existing