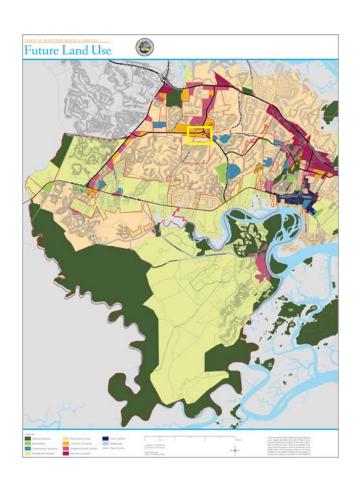

eighborhood Commercial** 

Lodging - Hotels, Motels, etc.

Conference Center

**Gasoline Service Stations** 

Restaurants

Church

Multi-Family Residential

Bed and Breakfast

Hospitals

**Drive Through Restaurants** 

Office Use

Civic

Storage

### **Grande Oaks PUD Master Plan**





#### **Grande Oaks PUD Master Plan**





# **Background (continued)**



- Proposed Zoning as Buckwalter PUD
- Requires an Amendment to the Buckwalter PUD to create a new <u>Grande Oaks Land Use Tract</u> similar to the existing Buckwalter Commons Land Use Tract (See Attachment #5)
- Requires an Amendment to the Buckwalter Development Agreement and Concept Plan to add 32 acres of general commercial development rights\*
- No additional residential development rights are proposed

# **Future Land Use Map**





# **Proposed Concept Plan**



# **Proposed Concept Plan**





# **Proposed Concept Plan Summary**



#### DEVELOPMENT SUMMARY

#### DENSITY SUMMARY

| DEI WITT DOMINI                       | 1111                   |                          |                          |
|---------------------------------------|------------------------|--------------------------|--------------------------|
| LAND USE TRACT                        | TOTAL<br>ACRES         | DWELLING<br>UNITS        | D.II./ACRE               |
| SAND HILL TRACT<br>BUCKWALTER COMMONS | ±2,971 AC<br>±1,165 AC | ±4,266 DU<br>±2,094 DU / | ±1.4 DU/AC<br>±1.8 DU/AC |
| DUCKWALIER COIL IONO                  | -1,100 /-0             | 300 HOTEL<br>UNITS       | -12 547 43               |
| GRANDE OAKS COMMONS