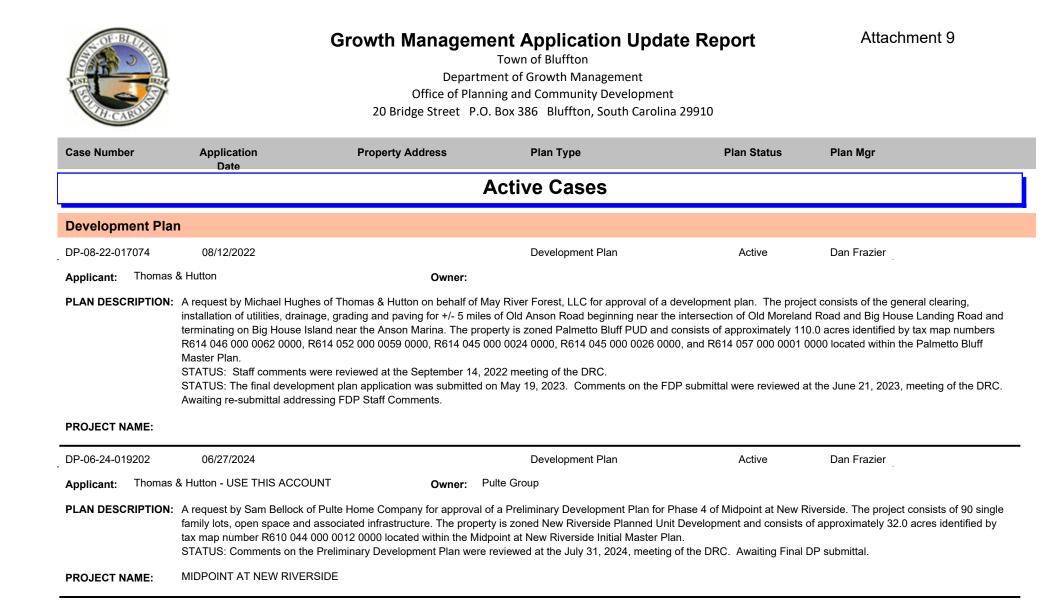

# AGENDA

All Applications can be viewed on the Town of Bluffton's Permit Finder page <u>https://www.townofbluffton.us/permit/</u>

- I. CALL TO ORDER
- II. ROLL CALL
- **III. PUBLIC COMMENT**
- **IV. OLD BUSINESS**
- V. NEW BUSINESS
  - Midpoint at New Riverside Phase 2A & 3A (Development Plan): A request by John Paul Moore of Thomas and Hutton on behalf of Sam Bellock of Pulte Home Company for approval of a Preliminary Development Plan. The project consists of 70 single family residential lots, open space, and associated infrastructure. The property is zoned New Riverside Planned Unit Development and consists of approximately 26.0 acres identified by tax map number R610 044 000 0012 0000 located within the Midpoint of New Riverside Concept Master Plan. (DP-09-24-019346) (Staff - Dan Frazier)
  - Palmetto Bluff Block I (Development Plan): A request by Drew Lonker of Thomas and Hutton on behalf of May River Forest, LLC for approval of a Preliminary Development Plan. The project consists of 59 single family residential lots and associated infrastructure. The property is zoned Palmetto Bluff Planned Unit Development and consists of approximately 80.1 acres identified by tax map number R614 045 000 0026 0000, R610 045 000 0576 0000, R614 046 000 0062 0000, R614 046 000 0401 0000 located at the intersection of Old Moreland Road and Laurel Oak Bay Road within the Palmetto Bluff Tract Master Plan. (DP-09-24-019351) (Staff - Dan Frazier)
- **VI. DISCUSSION**
- VII. ADJOURNMENT