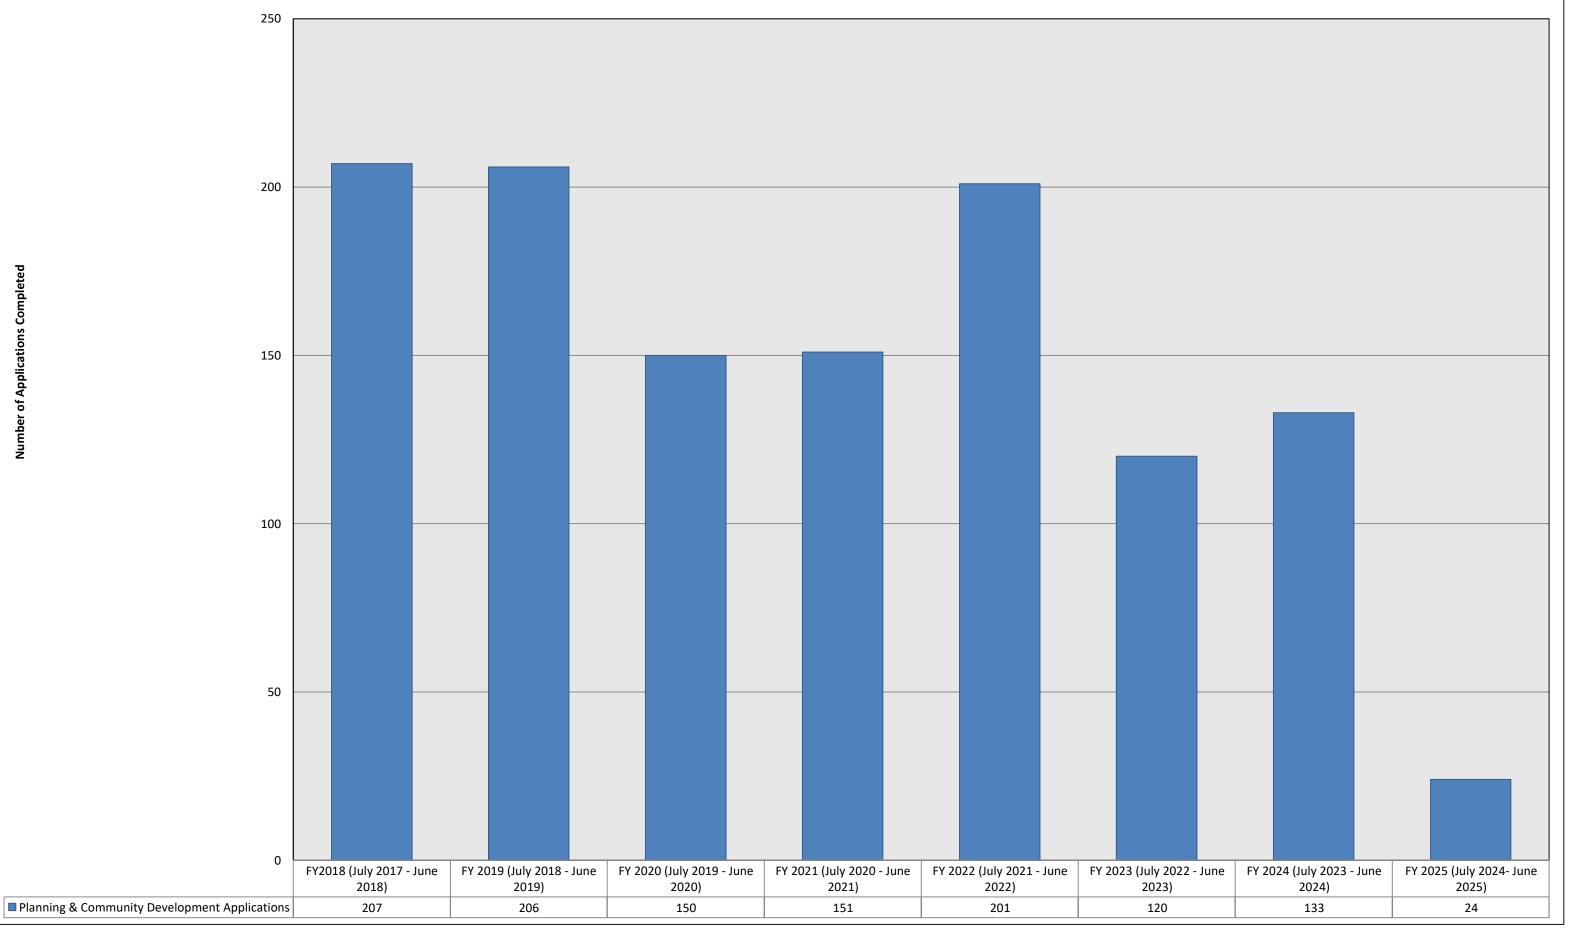

# Town of Bluffton Planning & Community Development Applications Completed FY 2018 - 2025

Value of Multi Family Apartments

90,000,000

| Attachment 8i                  |                                 |  |
|--------------------------------|---------------------------------|--|
|                                |                                 |  |
|                                |                                 |  |
|                                |                                 |  |
|                                |                                 |  |
|                                |                                 |  |
|                                |                                 |  |
|                                |                                 |  |
|                                |                                 |  |
|                                |                                 |  |
|                                |                                 |  |
|                                |                                 |  |
|                                |                                 |  |
|                                |                                 |  |
|                                |                                 |  |
|                                |                                 |  |
| 2/ 2024 /L.L. 2022             |                                 |  |
| Y 2024 (July 2023 - June 2024) | FY 2025 (July 2024 - June 2025) |  |