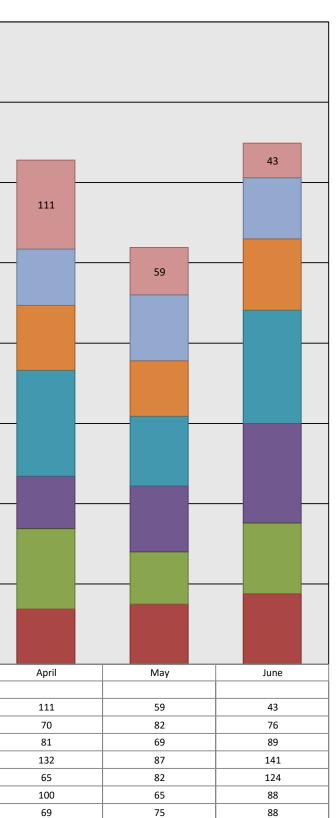

#### ATTACHMENTS:

- 1. Planning Commission meeting agenda for October 23, 2024.
- 2. Historic Preservation Commission meeting agenda for October 2, 2024.
- **3.** Board of Zoning Appeals cancellation notice for October 1, 2024.
- **4.** Development Review Committee meeting agendas for October 2, 9, 16, 23 & 30, 2024
- **5.** Historic Preservation Review Committee meeting agenda for October 7, 2024, and cancellation notices for October 14, 21 & 28, 2024.
- **6.** Construction Board of Adjustments and Appeals cancellation notice for October 22, 2024.
- **7.** Affordable Housing Committee cancellation notice for October 3, 2024.
- **8.** Building Permits and Planning Applications:
  - a. Building Permits Issued FY 2018-2025 (to October 22, 2024).
  - b. Building Permits Issued Per Month FY 2018-2025 (to October 22, 2024).
  - c. Value of Construction FY 2018-2025 (to October 22, 2024).
  - d. New Single Family Residential Building Permits Issued Per Month FY 2018-2025 (to October 22, 2024).
  - e. New Single Family Residential Building Permits Issued by Neighborhood FY 2018-2025 (to October 22, 2024).
  - f. New Single-Family Certificates of Occupancy Issued by Neighborhood FY 2018-2025 (to October 22, 2024).
  - g. New Commercial Construction/Additions Heated Square Footage FY 2018-2025 (to October 22, 2024).
  - h. Planning and Community Development Applications Approved FY 2018-2025 (to October 22, 2024).
  - i. Multi Family Apartments Value FY 2018-2025 (to October 22, 2024).
  - j. Multi Family Apartments Square Footage FY 2018-2025 (to October 22, 2024).
  - k. Multi Family Apartments Total Units FY 2018-2025 (to October 22, 2024).
- 9. Planning Active Application Report

# Town of Bluffton Building Permits Issued Per Month FY 2018 - 2025

800