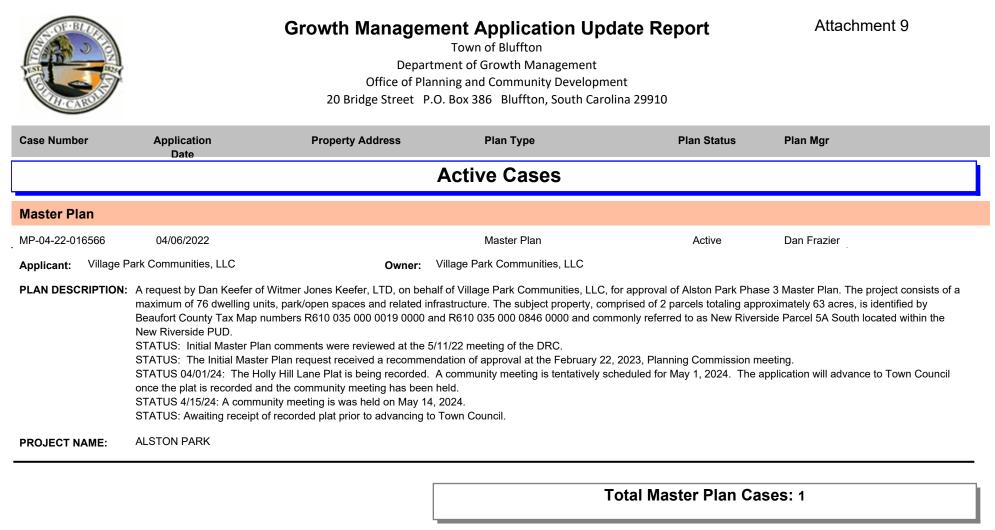

#### ATTACHMENTS:

- 1. Planning Commission meeting agenda for October 23, 2024.
- 2. Historic Preservation Commission meeting agenda for October 2, 2024.
- **3.** Board of Zoning Appeals cancellation notice for October 1, 2024.
- **4.** Development Review Committee meeting agendas for October 2, 9, 16, 23 & 30, 2024
- **5.** Historic Preservation Review Committee meeting agenda for October 7, 2024, and cancellation notices for October 14, 21 & 28, 2024.
- **6.** Construction Board of Adjustments and Appeals cancellation notice for October 22, 2024.
- **7.** Affordable Housing Committee cancellation notice for October 3, 2024.
- **8.** Building Permits and Planning Applications:
  - a. Building Permits Issued FY 2018-2025 (to October 22, 2024).
  - b. Building Permits Issued Per Month FY 2018-2025 (to October 22, 2024).
  - c. Value of Construction FY 2018-2025 (to October 22, 2024).
  - d. New Single Family Residential Building Permits Issued Per Month FY 2018-2025 (to October 22, 2024).
  - e. New Single Family Residential Building Permits Issued by Neighborhood FY 2018-2025 (to October 22, 2024).
  - f. New Single-Family Certificates of Occupancy Issued by Neighborhood FY 2018-2025 (to October 22, 2024).
  - g. New Commercial Construction/Additions Heated Square Footage FY 2018-2025 (to October 22, 2024).
  - h. Planning and Community Development Applications Approved FY 2018-2025 (to October 22, 2024).
  - i. Multi Family Apartments Value FY 2018-2025 (to October 22, 2024).
  - j. Multi Family Apartments Square Footage FY 2018-2025 (to October 22, 2024).
  - k. Multi Family Apartments Total Units FY 2018-2025 (to October 22, 2024).
- 9. Planning Active Application Report