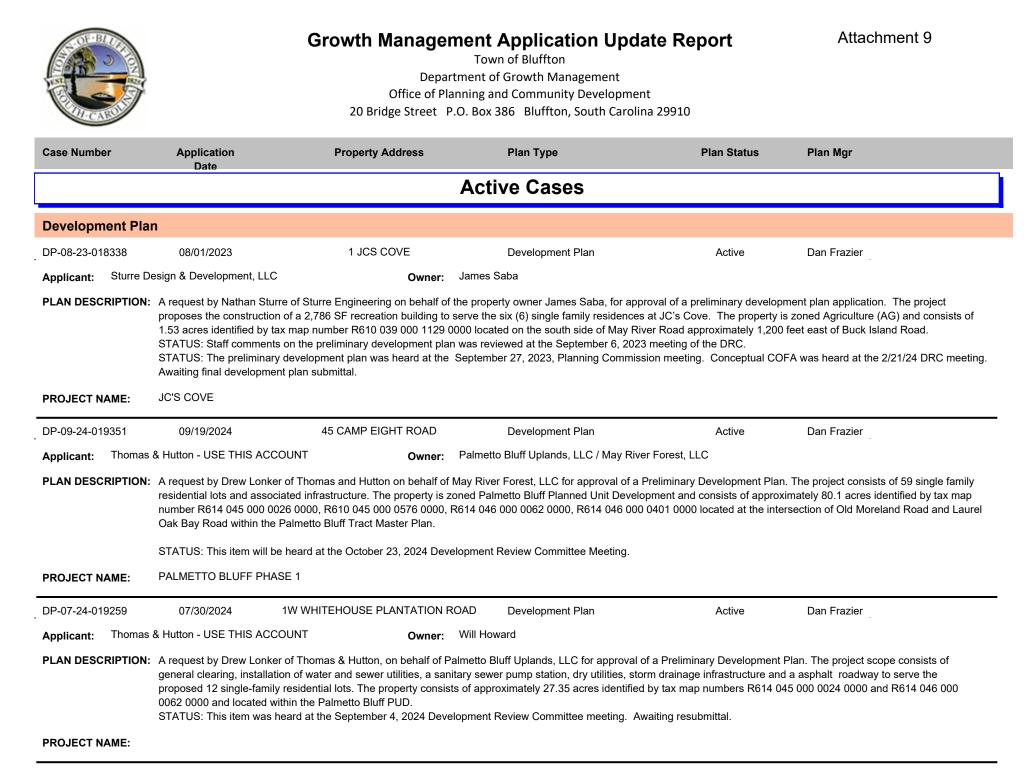

ng of the DRC.<br>at the August 24, 2022, Planning Com<br>were heard at the November 30, 2022<br>December 7, 2023.<br>The final development plan re-submitte<br>Development Plan<br>st Chatham Bank<br>Baxley of Beaufort Memorial Hospital f<br>iated parking and pedestrian access.<br>R610 036 000 3212 0000 and located<br>heard at the May 1, 2024, meeting of | or restaurant tenants, retail te<br>21 0000, R610 039 000 075<br>ad.<br>mission meeting.<br>2 meeting of the DRC.<br>al on December 22, 2023.<br>Active<br>for approval of a preliminary<br>The property is zoned Jone<br>I within the May River Cross<br>the DRC. Resubmittal was | Dan Frazier<br>development plan. The project con<br>se Estate Planned Unit Development<br>ing Master Plan.<br>made 5/14/24 for June 26, 2024 Pla | sists<br>t and |







NA

| Growth Management Application Update Report         Town of Bluffton         Department of Growth Management         Office of Planning and Community Development         20 Bridge Street       P.O. Box 386         Bluffton, South Carolina 29910 |                                                                                       |                                            |                                                                                       |                   | Attachment 9                            |  |
|------------------------------------------------------------------------------------------------------------------------------------------------------------------------------------------------------------------------------------------------------|-------