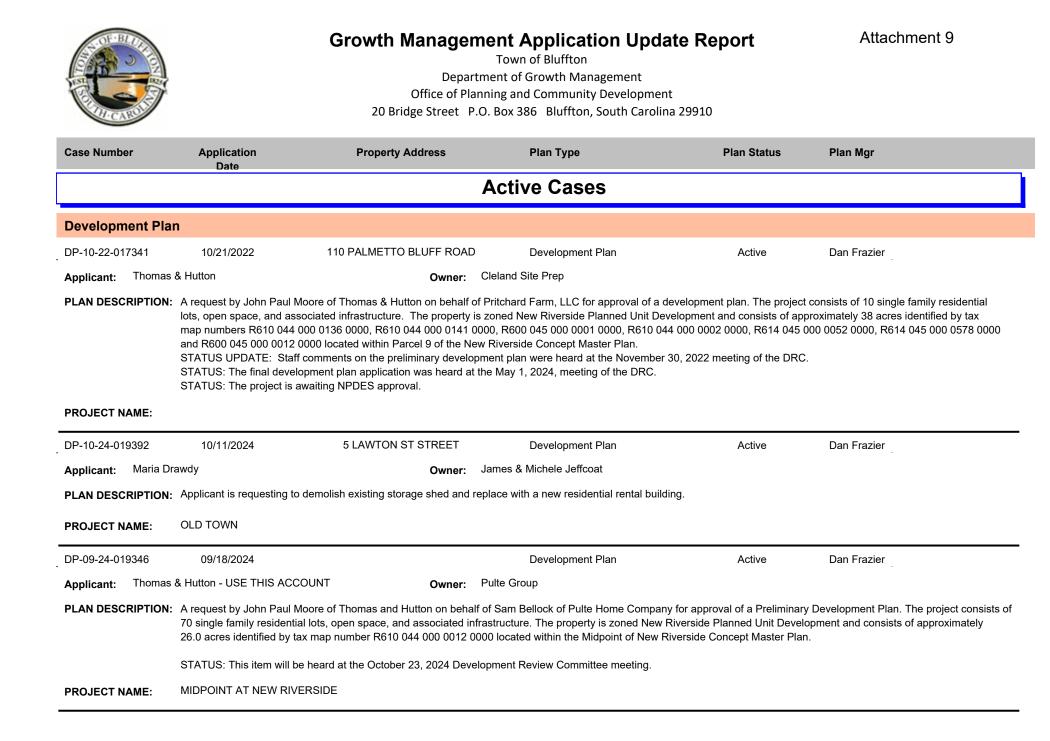

# AGENDA

All Applications can be viewed on the Town of Bluffton's Permit Finder page <u>https://www.townofbluffton.us/permit/</u>

- I. CALL TO ORDER
- II. ROLL CALL
- **III. PUBLIC COMMENT**
- **IV. OLD BUSINESS**
- V. NEW BUSINESS
  - Midpoint at New Riverside Phase 2A & 3A (Development Plan): A request by John Paul Moore of Thomas and Hutton on behalf of Sam Bellock of Pulte Home Company for approval of a Preliminary Development Plan. The project consists of 70 single family residential lots, open space, and associated infrastructure. The property is zoned New Riverside Planned Unit Development and consists of approximately 26.0 acres identified by tax map number R610 044 000 0012 0000 located within the Midpoint of New Riverside Concept Master Plan. (DP-09-24-019346) (Staff - Dan Frazier)
  - Palmetto Bluff Block I (Development Plan): A request by Drew Lonker of Thomas and Hutton on behalf of May River Forest, LLC for approval of a Preliminary Development Plan. The project consists of 59 single family residential lots and associated infrastructure. The property is zoned Palmetto Bluff Planned Unit Development and consists of approximately 80.1 acres identified by tax map number R614 045 000 0026 0000, R610 045 000 0576 0000, R614 046 000 0062 0000, R614 046 000 0401 0000 located at the intersection of Old Moreland Road and Laurel Oak Bay Road within the Palmetto Bluff Tract Master Plan. (DP-09-24-019351) (Staff - Dan Frazier)
- **VI. DISCUSSION**
- VII. ADJOURNMENT

| Town of Bluffton, SC | 2 |  |
|----------------------|---|--|
|----------------------|---|--|

- 4. **Midpoint at New Riverside Phase 1C (Development Plan Amendment):** A request by John Paul Moore of Thomas & Hutton on behalf of Sam Bellock of Pulte Home Company for approval of an Amendment to a Final Development Plan. The project consists of 97 single family residential lots, open space, and associated infrastructure. The amendment proposes the sub phasing of Phase 1C to Phases 1C-1, 1C-2, 1C-3, and 1C-4. The property is zoned New Riverside Planned Unit Development and consists of approximately 59 acres identified by tax map number R610 044 000 0012 0000 located within the Midpoint at New Riverside Concept Master Plan. (DP-01-23-017570) (Staff - Dan Frazier)
- **VI. DISCUSSION**
- VII. ADJOURNMENT