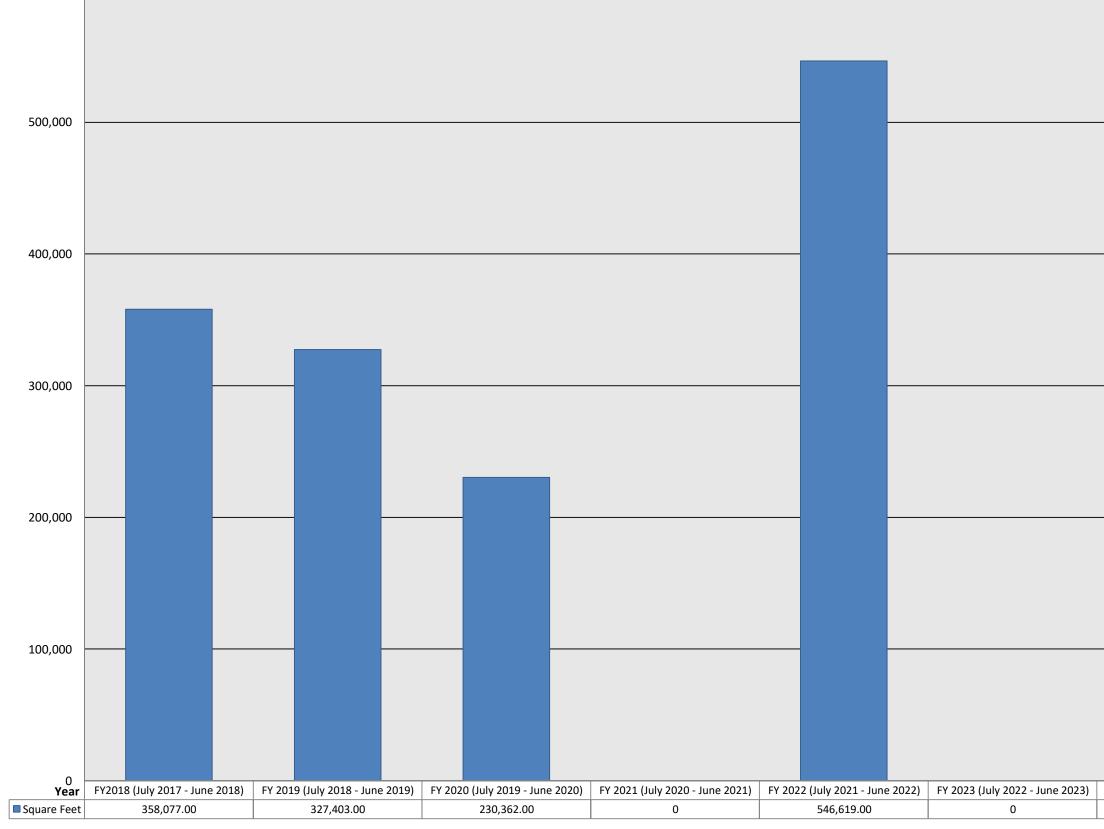

# Town of Bluffton New Commercial Construction and Additions Heated Square Footage FY 2018 - 2025

Heated Square Feet