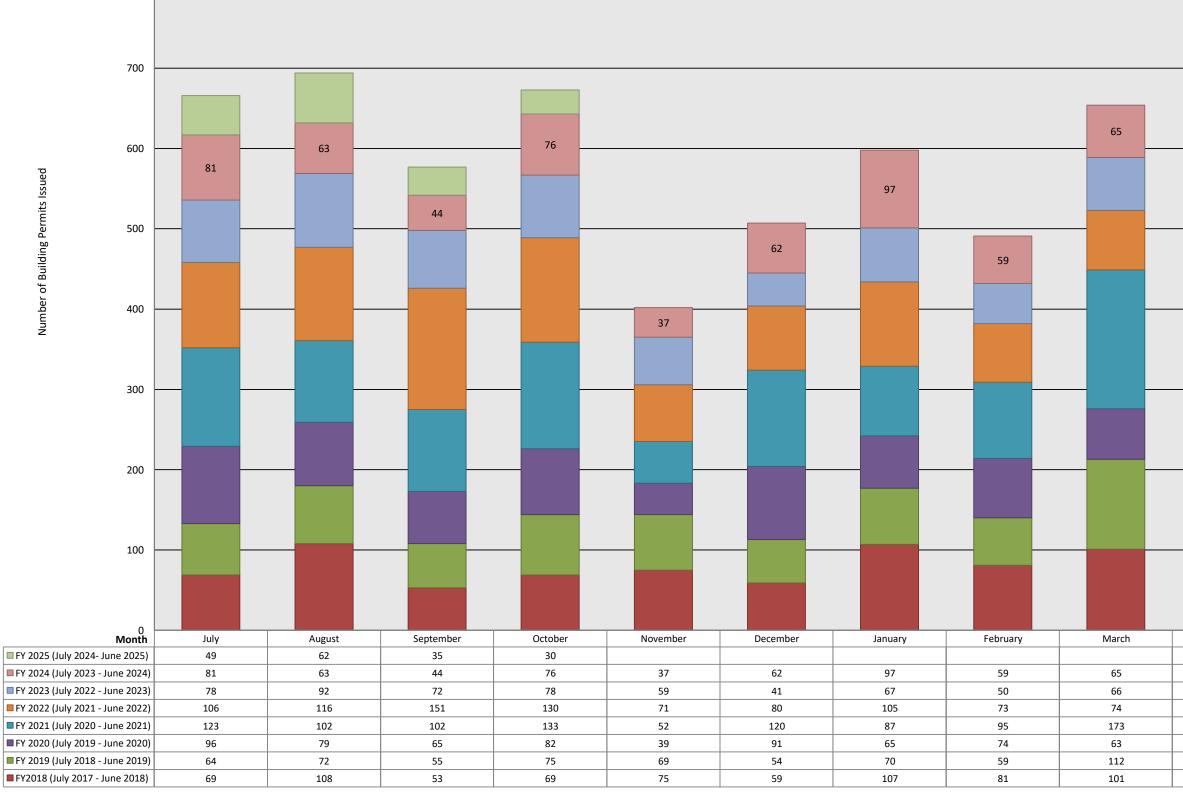

#### ATTACHMENTS:

- 1. Planning Commission meeting agenda for October 23, 2024.
- 2. Historic Preservation Commission meeting agenda for October 2, 2024.
- **3.** Board of Zoning Appeals cancellation notice for October 1, 2024.
- **4.** Development Review Committee meeting agendas for October 2, 9, 16, 23 & 30, 2024
- **5.** Historic Preservation Review Committee meeting agenda for October 7, 2024, and cancellation notices for October 14, 21 & 28, 2024.
- **6.** Construction Board of Adjustments and Appeals cancellation notice for October 22, 2024.
- **7.** Affordable Housing Committee cancellation notice for October 3, 2024.
- **8.** Building Permits and Planning Applications:
  - a. Building Permits Issued FY 2018-2025 (to October 22, 2024).
  - b. Building Permits Issued Per Month FY 2018-2025 (to October 22, 2024).
  - c. Value of Construction FY 2018-2025 (to October 22, 2024).
  - d. New Single Family Residential Building Permits Issued Per Month FY 2018-2025 (to October 22, 2024).
  - e. New Single Family Residential Building Permits Issued by Neighborhood FY 2018-2025 (to October 22, 2024).
  - f. New Single-Family Certificates of Occupancy Issued by Neighborhood FY 2018-2025 (to October 22, 2024).
  - g. New Commercial Construction/Additions Heated Square Footage FY 2018-2025 (to October 22, 2024).
  - h. Planning and Community Development Applications Approved FY 2018-2025 (to October 22, 2024).
  - i. Multi Family Apartments Value FY 2018-2025 (to October 22, 2024).
  - j. Multi Family Apartments Square Footage FY 2018-2025 (to October 22, 2024).
  - k. Multi Family Apartments Total Units FY 2018-2025 (to October 22, 2024).
- 9. Planning Active Application Report

# Town of Bluffton Building Permits Issued Per Month FY 2018 - 2025

800