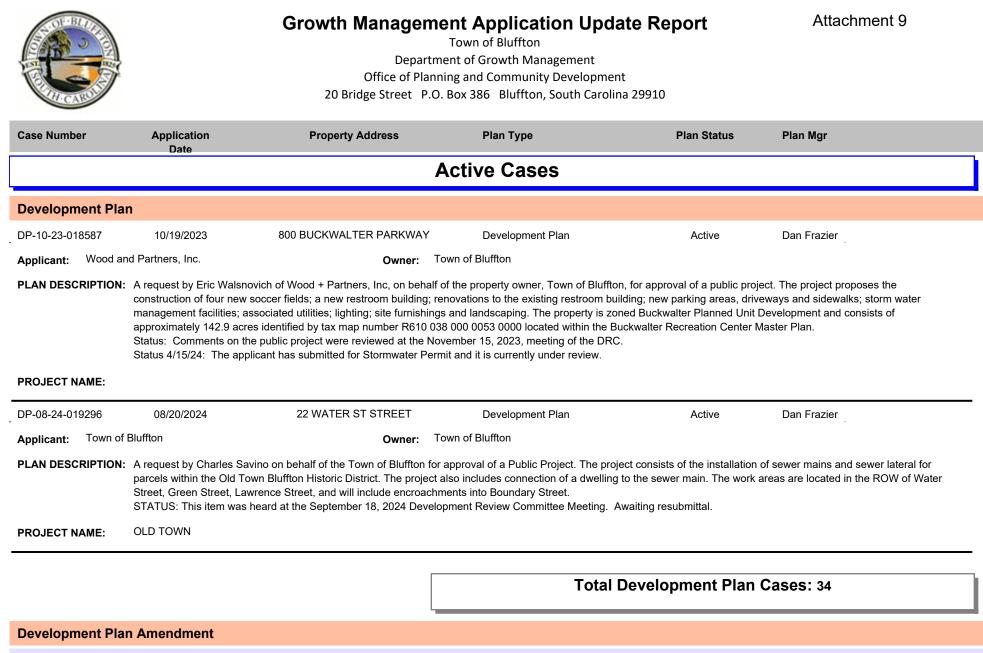

f the DRC.<br>at the August 24, 2022, Planning Com<br>were heard at the November 30, 2022<br>December 7, 2023.<br>The final development plan re-submitte<br>Development Plan<br>st Chatham Bank<br>Baxley of Beaufort Memorial Hospital f<br>iated parking and pedestrian access.<br>R610 036 000 3212 0000 and located<br>heard at the May 1, 2024, meeting of | or restaurant tenants, retail te<br>21 0000, R610 039 000 075<br>ad.<br>mission meeting.<br>2 meeting of the DRC.<br>al on December 22, 2023.<br>Active<br>for approval of a preliminary<br>The property is zoned Jone<br>I within the May River Cross<br>the DRC. Resubmittal was | Dan Frazier<br>development plan. The project con<br>se Estate Planned Unit Development<br>ing Master Plan.<br>made 5/14/24 for June 26, 2024 Pla | sists<br>t and |







NA

| Growth Management Application Update Report         Town of Bluffton         Department of Growth Management         Office of Planning and Community Development         20 Bridge Street       P.O. Box 386         Bluffton, South Carolina 29910 |                                                                                       |                                            |                                                                                       |                   | Attachment 9                            |  |
|------------------------------------------------------------------------------------------------------------------------------------------------------------------------------------------------------------------------------------------------------|-----------