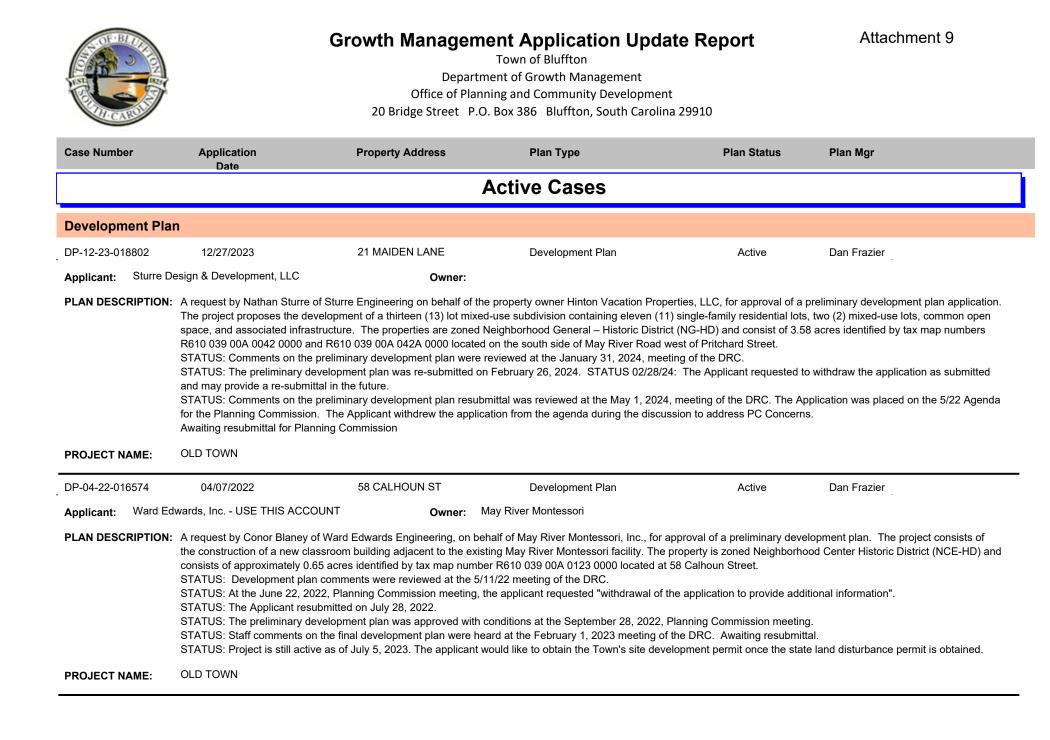

RCEL 6 LLC %TOM ZINN                                                               |                                                                          |                                         |
|                      | property is zoned Buckwal<br>1845 0000 and R610 030<br>Intersection, east of Innov<br>STATUS: The Application<br>STATUS: The Applicant p | ad Healthcare for review of a preliminary<br>lter Planned Unit Development and consi<br>000 1846 0000 located within the South<br>ation Drive.<br>was heard at the June 12, 2024 DRC me<br>provided a re-submittal on June 26, 2024. | ists of approximately 12.52 acres<br>of Broad Master Plan at the north<br>setting. | identified by tax map numbers R61<br>west corner of the Bluffton Parkway | 0 030 000 1705 0000, R610 030 000       |



|                   |                                                                                                        | Departme<br>Office of Planni                                                                                                                                           | <b>Int Application Upda</b><br>Town of Bluffton<br>ent of Growth Management<br>ng and Community Developmer<br>Box 386 Bluffton, South Carolin | nt                               | Attachment 9                              |
|-------------------|--------------------------------------------------------------------------------------------------------|---------------------------------------------------------------------------------------------------------------------------------------------------------