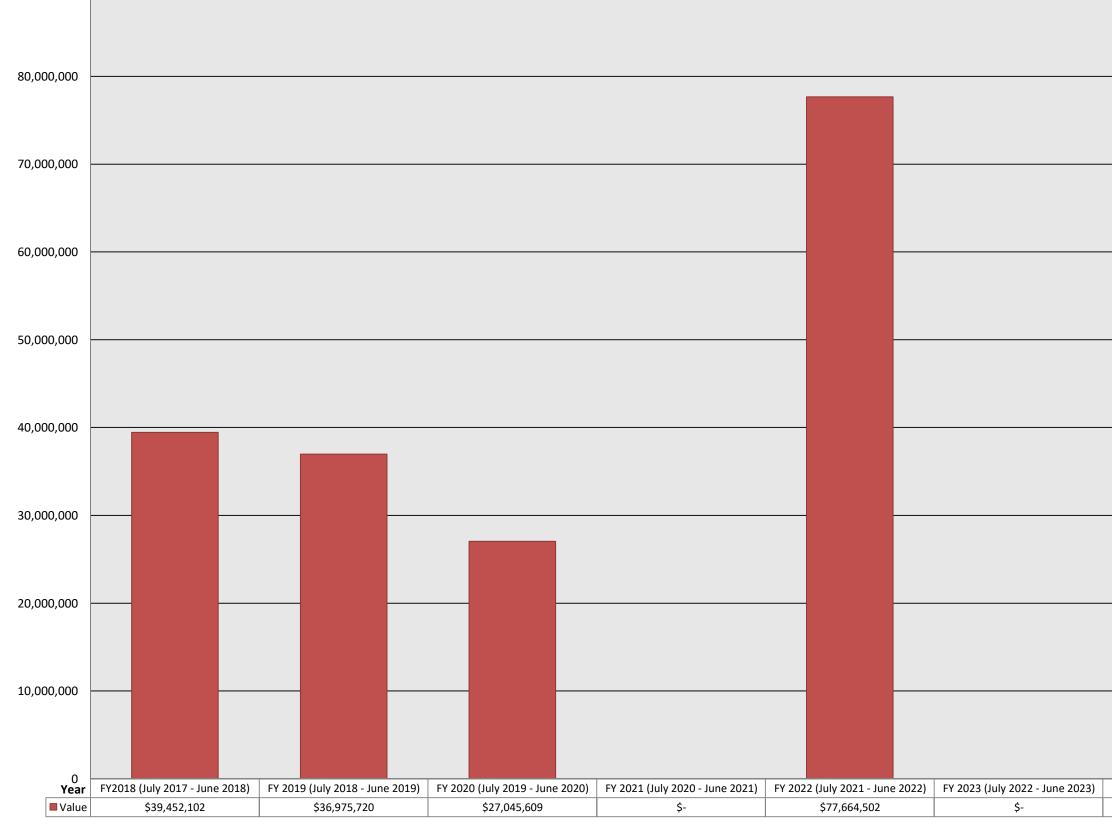

# Attachment 8b

Town of Bluffton Value of Construction FY 2018 - 2025

Notes: 1. Residential addition includes: additions, screen enclosures, carport, re-roof, modular. 2. Other residential includes: new accessory structure, new accessory residence.