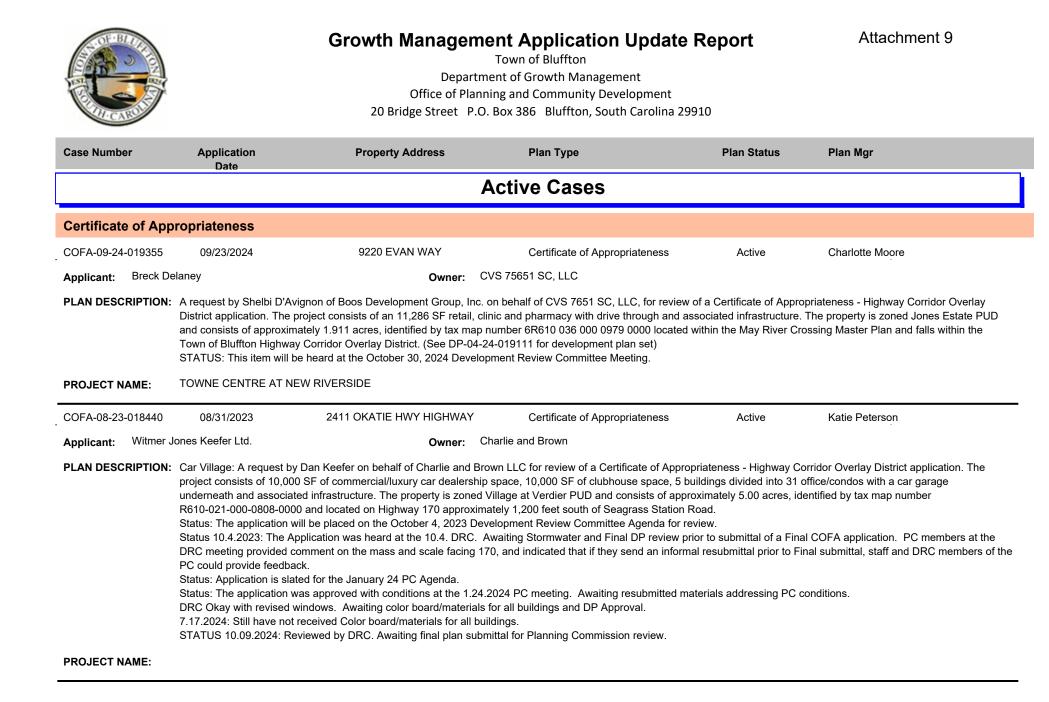

# AGENDA

All Applications can be viewed on the Town of Bluffton's Permit Finder page <u>https://www.townofbluffton.us/permit/</u>

- I. CALL TO ORDER
- II. ROLL CALL
- **III. PUBLIC COMMENT**
- **IV. OLD BUSINESS**
- V. NEW BUSINESS
  - CVS Pharmacy at May River Crossing (Certificate of Appropriateness Highway Corridor Overlay): A request by Shelbi D'Avignon of Boos Development Group, Inc. on behalf of CVS 7651 SC, LLC, for review of a Certificate of Appropriateness - Highway Corridor Overlay District application. The project consists of an 11,286 SF retail, clinic and pharmacy with drive through and associated infrastructure. The property is zoned Jones Estate PUD and consists of approximately 1.911 acres, identified by tax map number 6R610 036 000 0979 0000 located within the May River Crossing Master Plan and falls within the Town of Bluffton Highway Corridor Overlay District. (COFA-09-24-019355) (Staff - Charlotte Moore)
  - Four Seasons at Carolina Oaks Phase 7 (Subdivision): A request by TJ Behm of Thomas & Hutton, on behalf of Steven Baker of K. Hovnanian Homes for approval of a Subdivision application. The project consists of creating 50 single-family lots out of one existing parcel, identified by tax map number R614 028 000 0002 0000, with associated right-of-way and common areas. The property is zoned Jones Estate PUD and consists of approximately 39.463 acres located west along Carolina Oaks Ave and South along Brandywine Lane. (SUB-09-24-019356) (Staff - Dan Frazier)
  - 84B Shults Road (Subdivision): A request by Miguel Antonio Zuniga on behalf of Cleven Bush for approval of a Subdivision application. The project consists of creating two (2) lots out of one (1) existing lot, identified by tax map number R610 039 000 0153 0000, with associated access easement. The property is zoned Residential General and consists of approximately 0.51 acres located west of Goethe Road. (SUB-09-24-019370) (Staff - Dan Frazier)