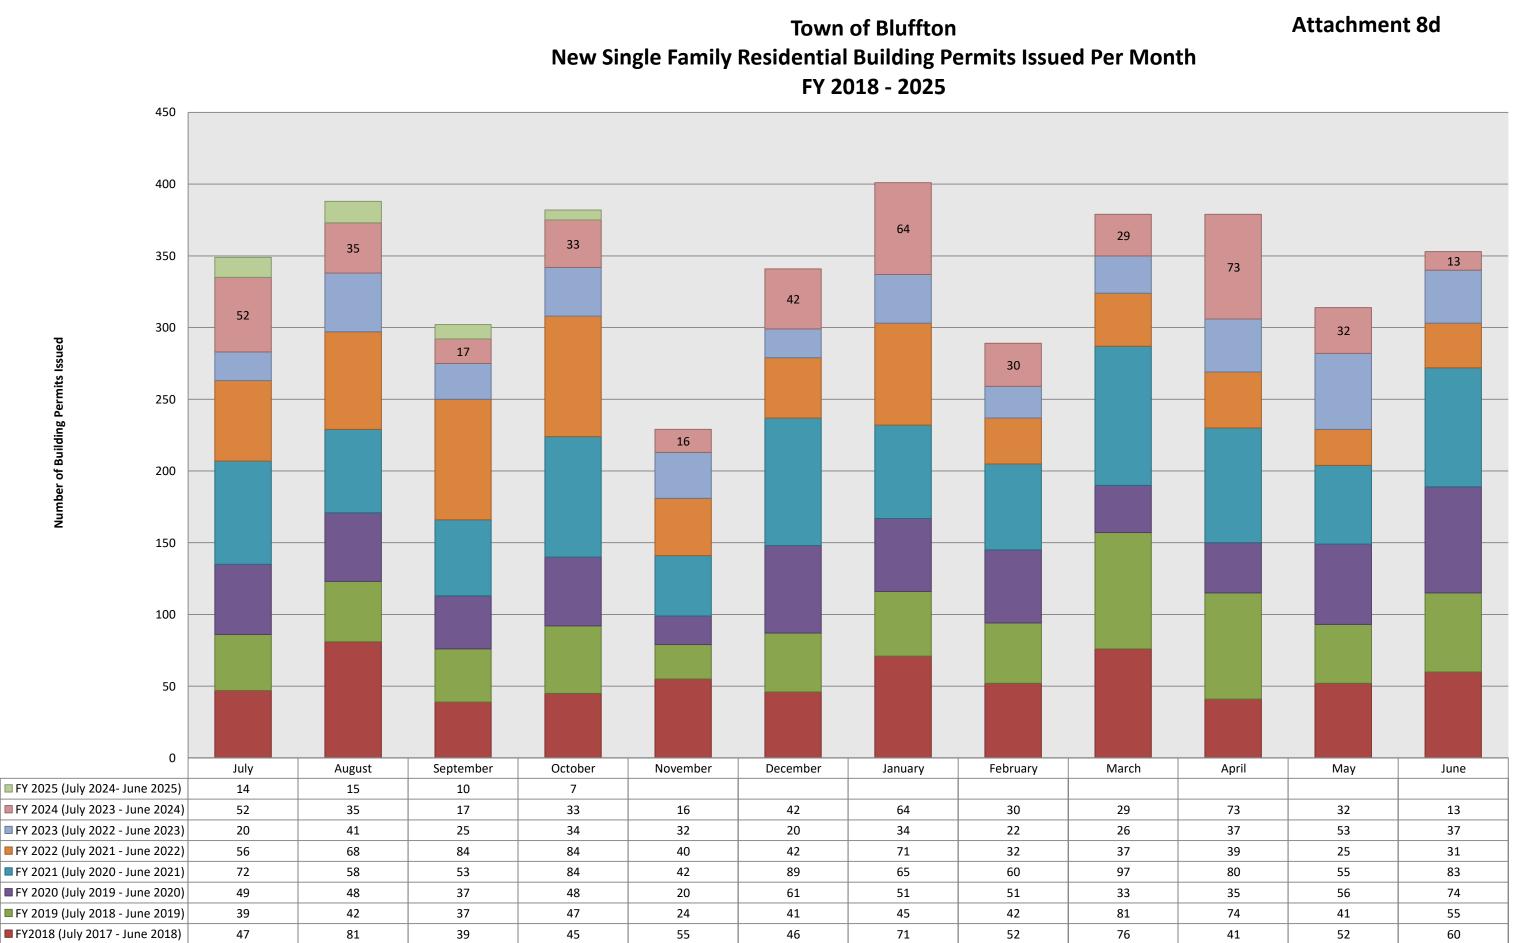

# FY 2018 - 2025

Town of Bluffton New Single Family Residential Building Permits Issued by Neighborhood FY 2018 -2025

|    |                              | At         | tachme     | nt 8e       |                      |
|----|------------------------------|------------|------------|-------------|----------------------|
| _  |                              |            |            |             |                      |
|    |                              |            |            |             |                      |
|    |                              |            |            |             |                      |
|    |                              |            |            |             |                      |
|    |                              |            |            |             |                      |
|    |                              |            |            |             |                      |
|    |                              |            |            |             |                      |
|    |                              |            |            |             |                      |
|    |                              |            |            |             |                      |
|    |                              |            |            |             |                      |
|    |                              |            |            |             |                      |
|    |                              |            |            |             |                      |
|    |                              |            |            |             |                      |
|    |                              |            |            |             |                      |
|    |                              |            |            |             |                      |
|    | 3                            |            |            | 2           | 28                   |
| ff | Rose Dhu Creek<br>Plantation | Shell Hall | Stock Farm | Tabby Roads | Washington<br>Square |
|    |                              |            |            |             |                      |
|    | 3                            |            |            | 2           | 28                   |
|    | 3                            | 1          | 1          | 1           | 30                   |
|    | 5                            | 2          | 1          | 2           |                      |
|    | 1                            | 13         | 1          |             |                      |
|    | 3                            | 1          | 2          | 2           |                      |
|    | 2                            | 3          | 1          | 5           |                      |
|    | 5                            | 27         | 2          | 3           |                      |