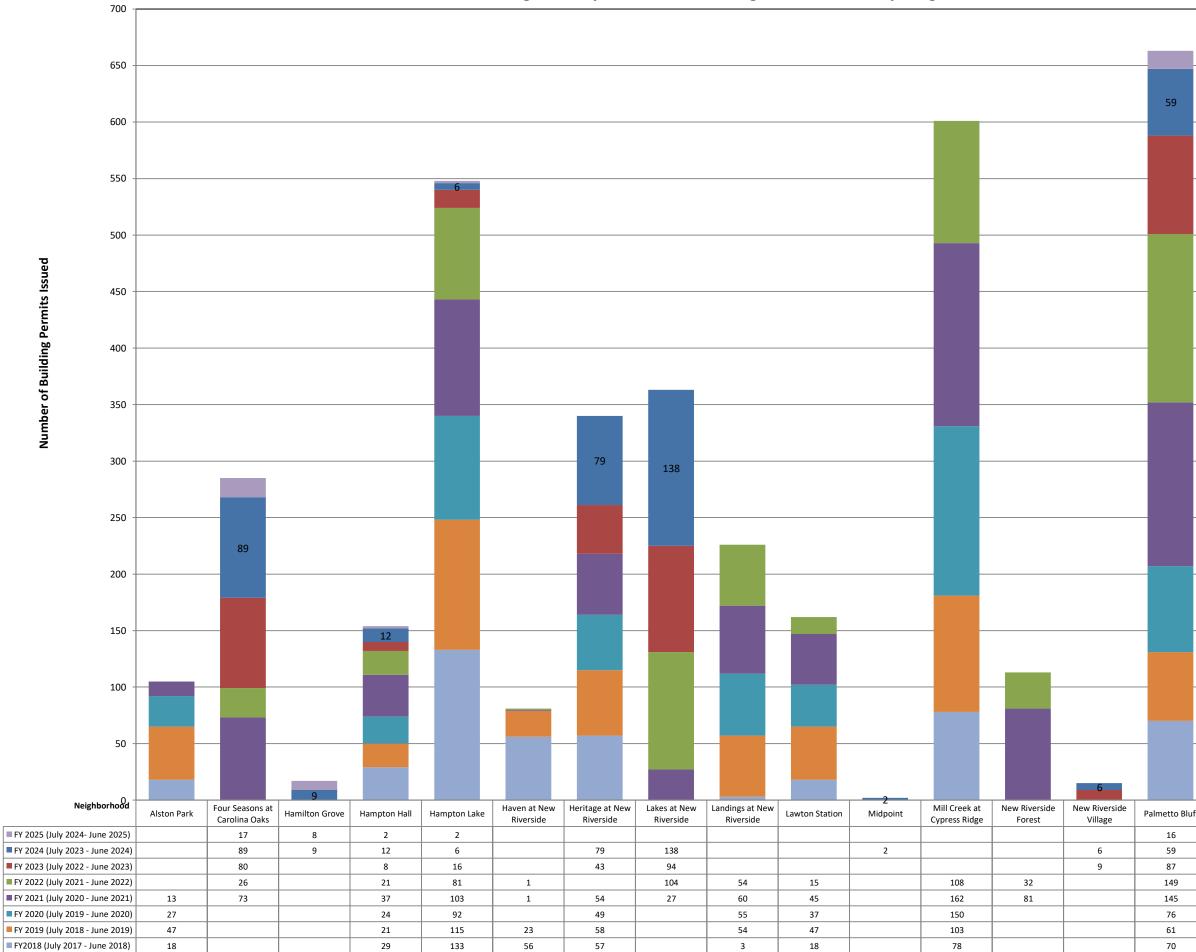

# FY 2018 - 2025

Town of Bluffton New Single Family Residential Building Permits Issued by Neighborhood FY 2018 -2025

|    |                              | At         | tachme     | nt 8e       |                      |
|----|------------------------------|------------|------------|-------------|----------------------|
| _  |                              |            |            |             |                      |
|    |                              |            |            |             |                      |
|    |                              |            |            |             |                      |
|    |                              |            |            |             |                      |
|    |                              |            |            |             |                      |
|    |                              |            |            |             |                      |
|    |                              |            |            |             |                      |
|    |                              |            |            |             |                      |
|    |                              |            |            |             |                      |
|    |                              |            |            |             |                      |
|    |                              |            |            |             |                      |
|    |                              |            |            |             |                      |
|    |                              |            |            |             |                      |
|    |                              |            |            |             |                      |
|    |                              |            |            |             |                      |
|    | 3                            |            |            | 2           | 28                   |
| ff | Rose Dhu Creek<br>Plantation | Shell Hall | Stock Farm | Tabby Roads | Washington<br>Square |
|    |                              |            |            |             |                      |
|    | 3                            |            |            | 2           | 28                   |
|    | 3                            | 1          | 1          | 1           | 30                   |
|    | 5                            | 2          | 1          | 2           |                      |
|    | 1                            | 13         | 1          |             |                      |
|    | 3                            | 1          | 2          | 2           |                      |
|    | 2                            | 3          | 1          | 5           |                      |
|    | 5                            | 27         | 2          | 3           |                      |