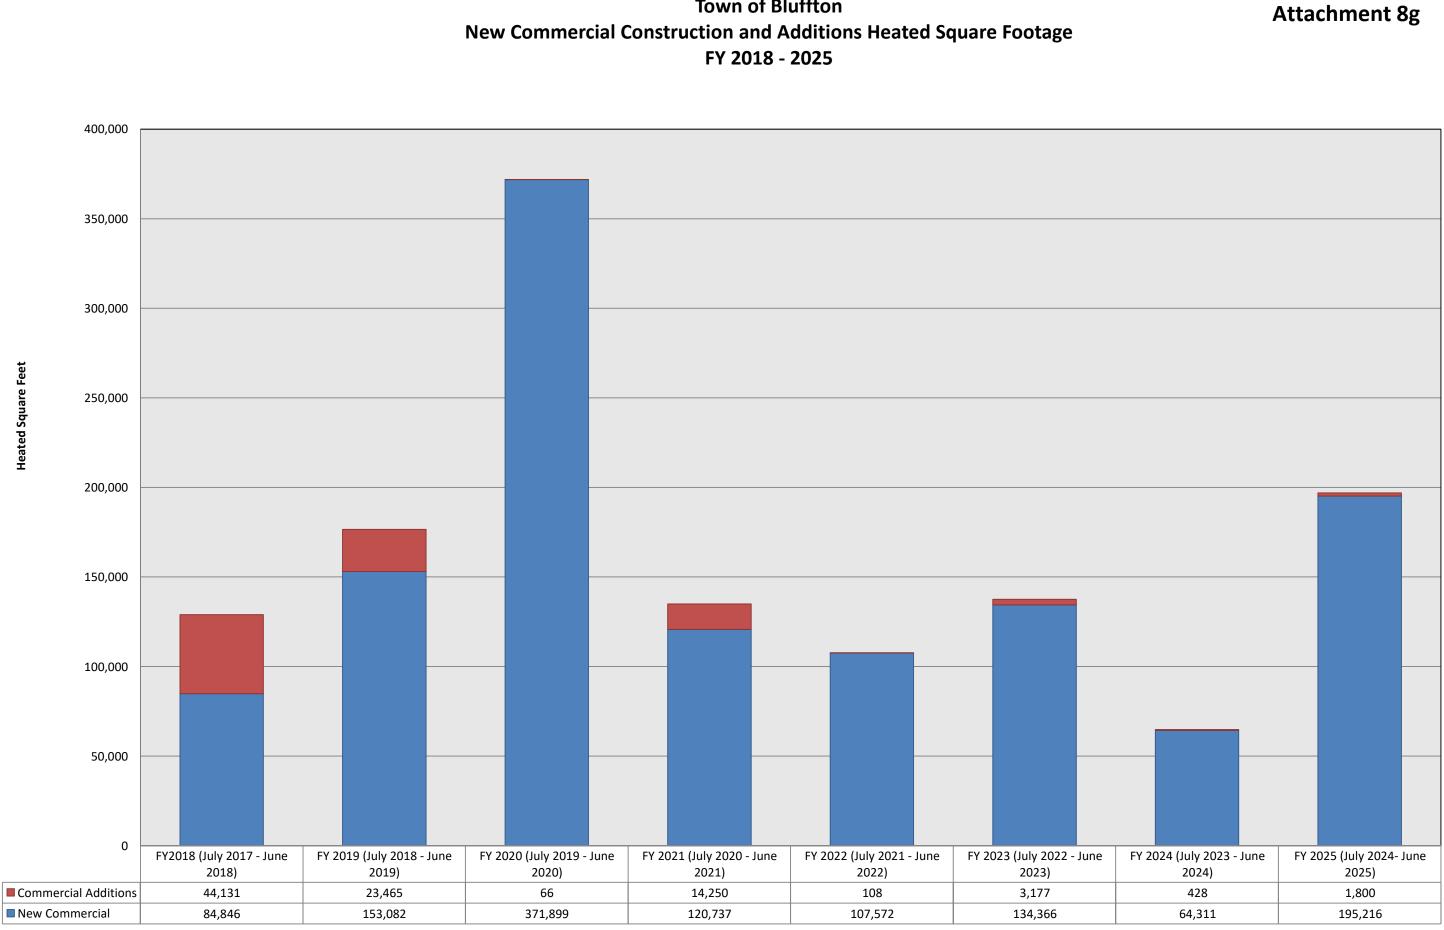

# Town of Bluffton New Commercial Construction and Additions Heated Square Footage FY 2018 - 2025

Heated Square Feet