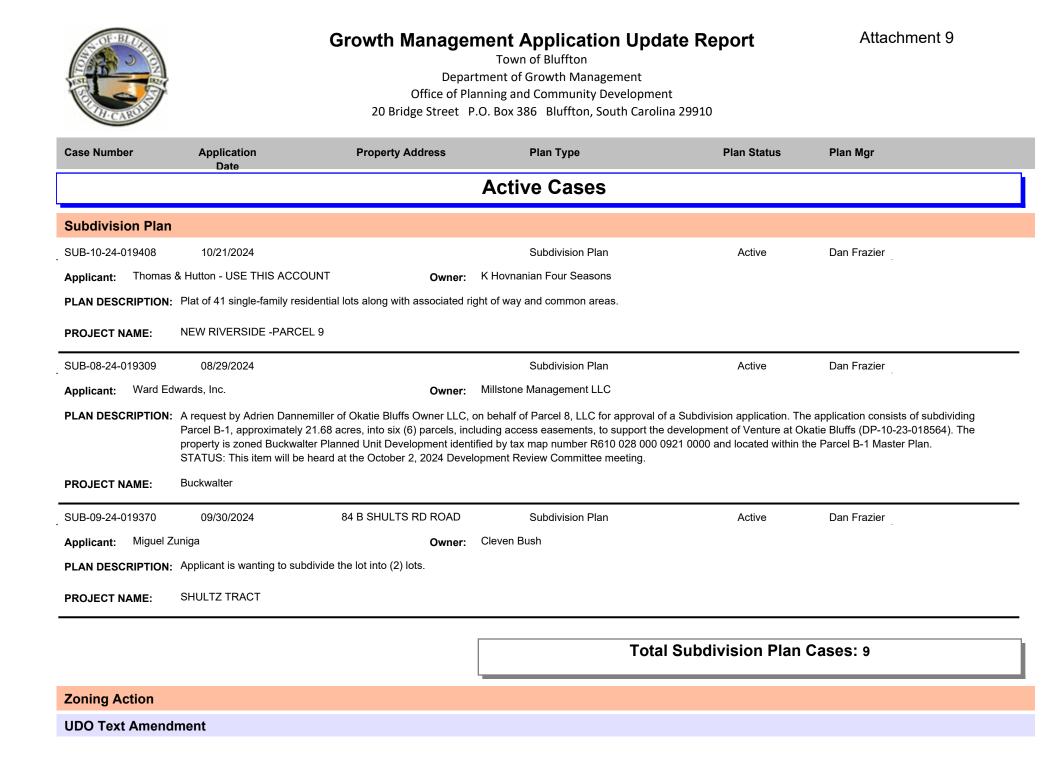

#### ATTACHMENTS:

- 1. Planning Commission meeting agenda for October 23, 2024.
- 2. Historic Preservation Commission meeting agenda for October 2, 2024.
- **3.** Board of Zoning Appeals cancellation notice for October 1, 2024.
- **4.** Development Review Committee meeting agendas for October 2, 9, 16, 23 & 30, 2024
- **5.** Historic Preservation Review Committee meeting agenda for October 7, 2024, and cancellation notices for October 14, 21 & 28, 2024.
- **6.** Construction Board of Adjustments and Appeals cancellation notice for October 22, 2024.
- **7.** Affordable Housing Committee cancellation notice for October 3, 2024.
- **8.** Building Permits and Planning Applications:
  - a. Building Permits Issued FY 2018-2025 (to October 22, 2024).
  - b. Building Permits Issued Per Month FY 2018-2025 (to October 22, 2024).
  - c. Value of Construction FY 2018-2025 (to October 22, 2024).
  - d. New Single Family Residential Building Permits Issued Per Month FY 2018-2025 (to October 22, 2024).
  - e. New Single Family Residential Building Permits Issued by Neighborhood FY 2018-2025 (to October 22, 2024).
  - f. New Single-Family Certificates of Occupancy Issued by Neighborhood FY 2018-2025 (to October 22, 2024).
  - g. New Commercial Construction/Additions Heated Square Footage FY 2018-2025 (to October 22, 2024).
  - h. Planning and Community Development Applications Approved FY 2018-2025 (to October 22, 2024).
  - i. Multi Family Apartments Value FY 2018-2025 (to October 22, 2024).
  - j. Multi Family Apartments Square Footage FY 2018-2025 (to October 22, 2024).
  - k. Multi Family Apartments Total Units FY 2018-2025 (to October 22, 2024).
- 9. Planning Active Application Report