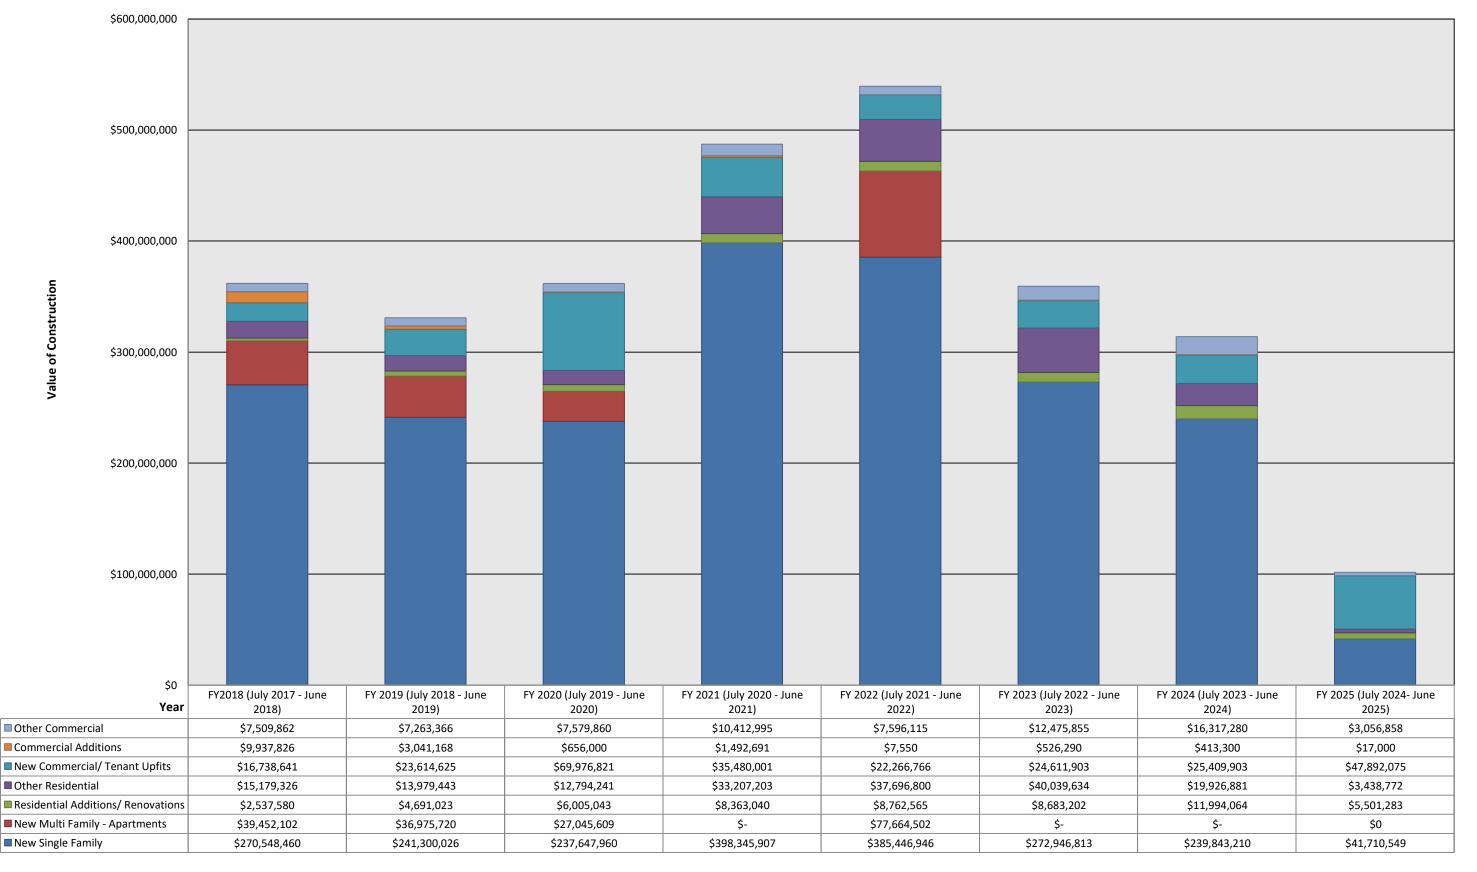

#### ATTACHMENTS:

- 1. Planning Commission meeting agenda for October 23, 2024.
- 2. Historic Preservation Commission meeting agenda for October 2, 2024.
- **3.** Board of Zoning Appeals cancellation notice for October 1, 2024.
- **4.** Development Review Committee meeting agendas for October 2, 9, 16, 23 & 30, 2024
- **5.** Historic Preservation Review Committee meeting agenda for October 7, 2024, and cancellation notices for October 14, 21 & 28, 2024.
- **6.** Construction Board of Adjustments and Appeals cancellation notice for October 22, 2024.
- **7.** Affordable Housing Committee cancellation notice for October 3, 2024.
- **8.** Building Permits and Planning Applications:
  - a. Building Permits Issued FY 2018-2025 (to October 22, 2024).
  - b. Building Permits Issued Per Month FY 2018-2025 (to October 22, 2024).
  - c. Value of Construction FY 2018-2025 (to October 22, 2024).
  - d. New Single Family Residential Building Permits Issued Per Month FY 2018-2025 (to October 22, 2024).
  - e. New Single Family Residential Building Permits Issued by Neighborhood FY 2018-2025 (to October 22, 2024).
  - f. New Single-Family Certificates of Occupancy Issued by Neighborhood FY 2018-2025 (to October 22, 2024).
  - g. New Commercial Construction/Additions Heated Square Footage FY 2018-2025 (to October 22, 2024).
  - h. Planning and Community Development Applications Approved FY 2018-2025 (to October 22, 2024).
  - i. Multi Family Apartments Value FY 2018-2025 (to October 22, 2024).
  - j. Multi Family Apartments Square Footage FY 2018-2025 (to October 22, 2024).
  - k. Multi Family Apartments Total Units FY 2018-2025 (to October 22, 2024).
- 9. Planning Active Application Report

# Attachment 8b

Town of Bluffton Value of Construction FY 2018 - 2025

Notes: 1. Residential addition includes: additions, screen enclosures, carport, re-roof, modular. 2. Other residential includes: new accessory structure, new accessory residence.

3. Commerical addition includes: additions, screen enclosure, shell.

4. Other commerical includes: remodel and accessory structure.