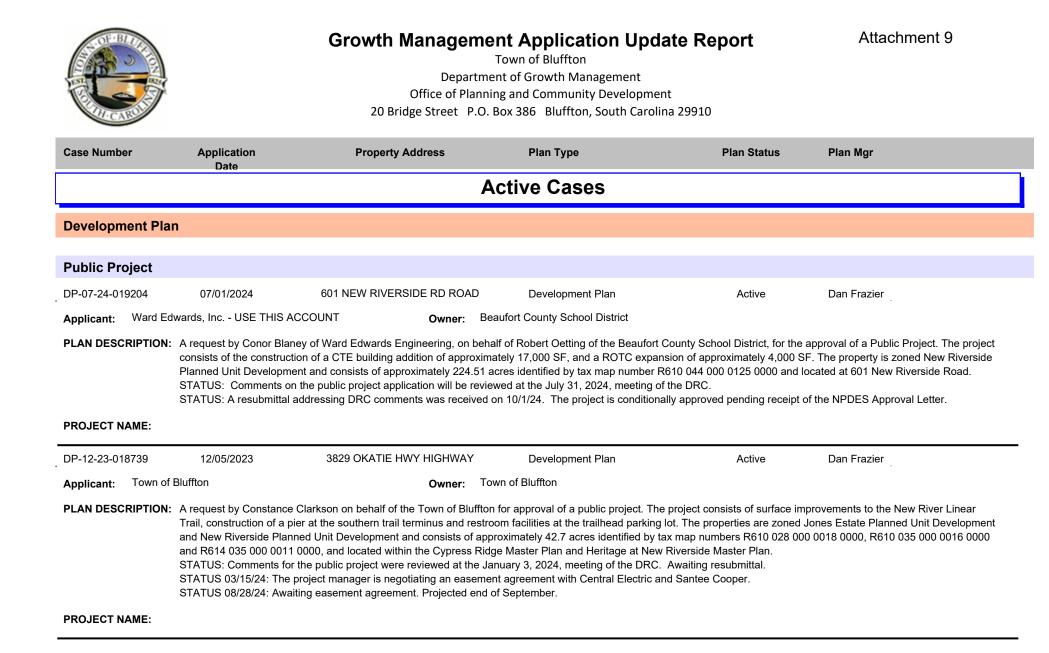

of the DRC.<br>at the August 24, 2022, Planning Com<br>were heard at the November 30, 2022<br>December 7, 2023.<br>The final development plan re-submitte<br>Development Plan<br>st Chatham Bank<br>Baxley of Beaufort Memorial Hospital f<br>iated parking and pedestrian access.<br>R610 036 000 3212 0000 and located<br>heard at the May 1, 2024, meeting of | or restaurant tenants, retail te<br>21 0000, R610 039 000 075<br>ad.<br>mission meeting.<br>2 meeting of the DRC.<br>al on December 22, 2023.<br>Active<br>for approval of a preliminary<br>The property is zoned Jone<br>I within the May River Cross<br>the DRC. Resubmittal was | Dan Frazier<br>development plan. The project con<br>se Estate Planned Unit Development<br>ing Master Plan.<br>made 5/14/24 for June 26, 2024 Pla | sists<br>t and |







NA

| Growth Management Application Update Report         Town of Bluffton         Department of Growth Management         Office of Planning and Community Development         20 Bridge Street       P.O. Box 386         Bluffton, South Carolina 29910 |                                                                                       |                                            |                                                                                       |                   | Attachment 9                            |  |
|------------------------------------------------------------------------------------------------------------------------------------------------------------------------------------------------------------------------------------------------------|---------