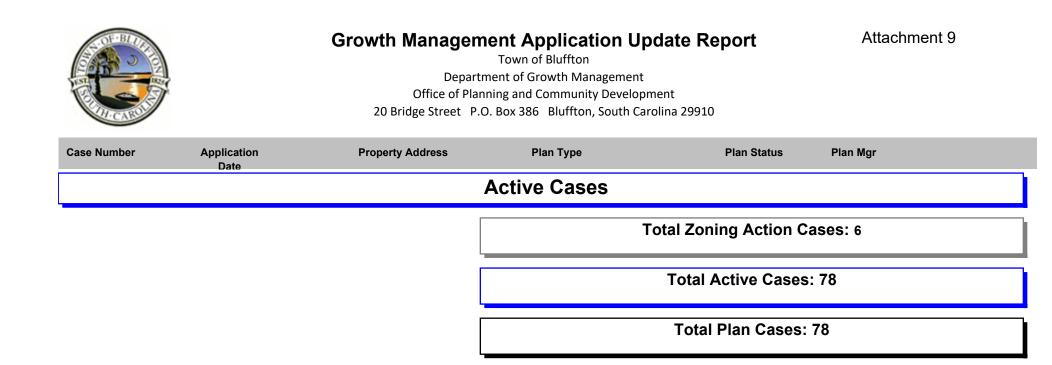

#### ATTACHMENTS:

- 1. Planning Commission meeting agenda for October 23, 2024.
- 2. Historic Preservation Commission meeting agenda for October 2, 2024.
- **3.** Board of Zoning Appeals cancellation notice for October 1, 2024.
- **4.** Development Review Committee meeting agendas for October 2, 9, 16, 23 & 30, 2024
- **5.** Historic Preservation Review Committee meeting agenda for October 7, 2024, and cancellation notices for October 14, 21 & 28, 2024.
- **6.** Construction Board of Adjustments and Appeals cancellation notice for October 22, 2024.
- **7.** Affordable Housing Committee cancellation notice for October 3, 2024.
- **8.** Building Permits and Planning Applications:
  - a. Building Permits Issued FY 2018-2025 (to October 22, 2024).
  - b. Building Permits Issued Per Month FY 2018-2025 (to October 22, 2024).
  - c. Value of Construction FY 2018-2025 (to October 22, 2024).
  - d. New Single Family Residential Building Permits Issued Per Month FY 2018-2025 (to October 22, 2024).
  - e. New Single Family Residential Building Permits Issued by Neighborhood FY 2018-2025 (to October 22, 2024).
  - f. New Single-Family Certificates of Occupancy Issued by Neighborhood FY 2018-2025 (to October 22, 2024).
  - g. New Commercial Construction/Additions Heated Square Footage FY 2018-2025 (to October 22, 2024).
  - h. Planning and Community Development Applications Approved FY 2018-2025 (to October 22, 2024).
  - i. Multi Family Apartments Value FY 2018-2025 (to October 22, 2024).
  - j. Multi Family Apartments Square Footage FY 2018-2025 (to October 22, 2024).
  - k. Multi Family Apartments Total Units FY 2018-2025 (to October 22, 2024).
- 9. Planning Active Application Report