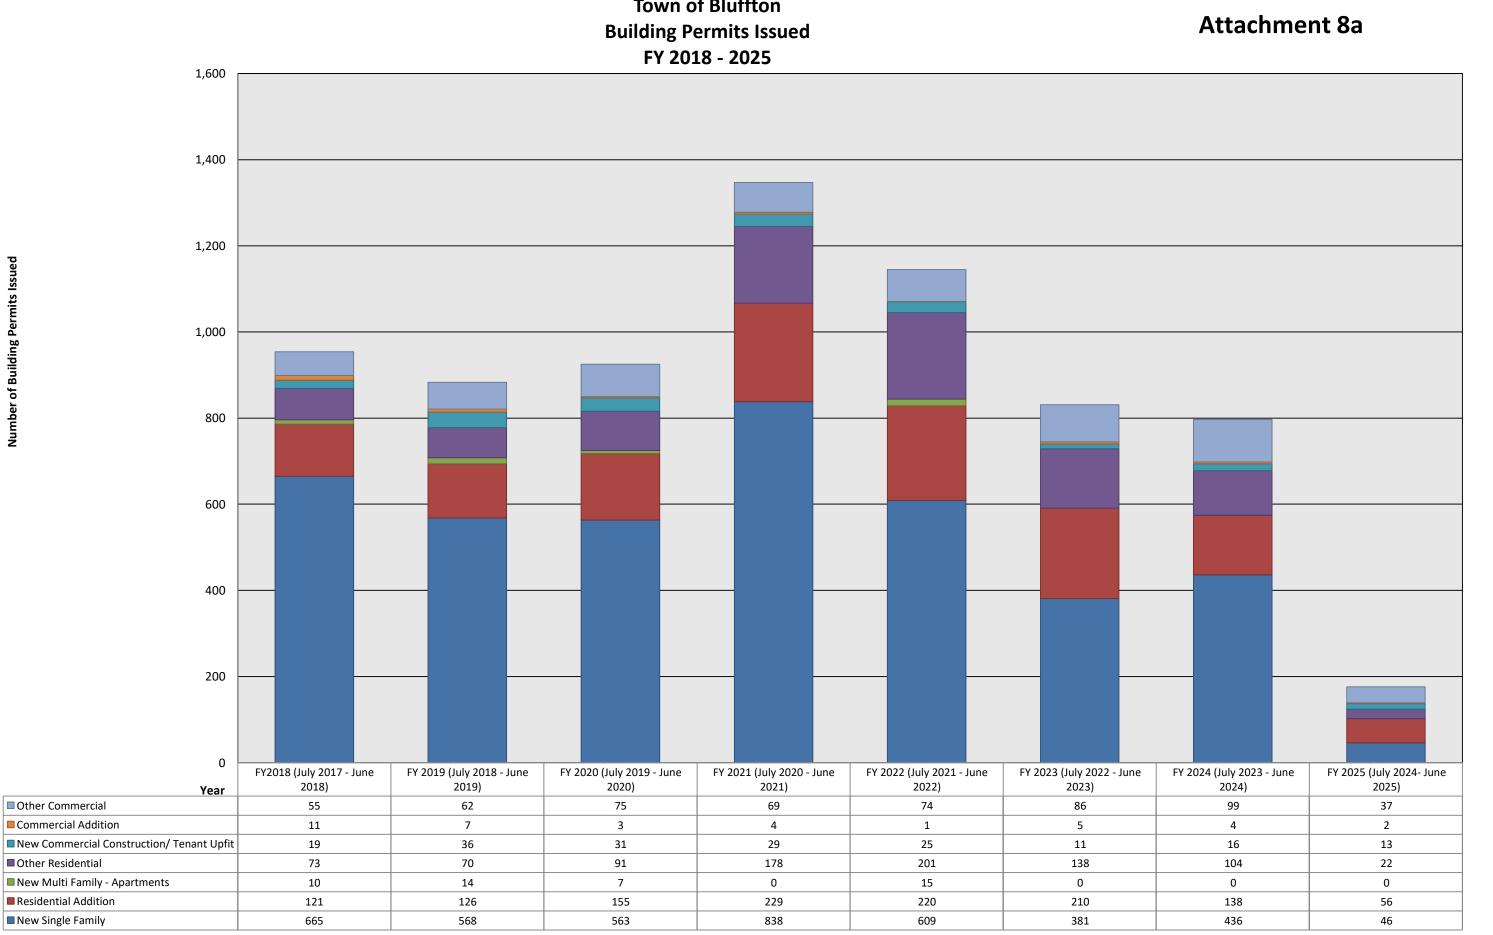

#### ATTACHMENTS:

- 1. Planning Commission meeting agenda for October 23, 2024.
- 2. Historic Preservation Commission meeting agenda for October 2, 2024.
- **3.** Board of Zoning Appeals cancellation notice for October 1, 2024.
- **4.** Development Review Committee meeting agendas for October 2, 9, 16, 23 & 30, 2024
- **5.** Historic Preservation Review Committee meeting agenda for October 7, 2024, and cancellation notices for October 14, 21 & 28, 2024.
- **6.** Construction Board of Adjustments and Appeals cancellation notice for October 22, 2024.
- **7.** Affordable Housing Committee cancellation notice for October 3, 2024.
- **8.** Building Permits and Planning Applications:
  - a. Building Permits Issued FY 2018-2025 (to October 22, 2024).
  - b. Building Permits Issued Per Month FY 2018-2025 (to October 22, 2024).
  - c. Value of Construction FY 2018-2025 (to October 22, 2024).
  - d. New Single Family Residential Building Permits Issued Per Month FY 2018-2025 (to October 22, 2024).
  - e. New Single Family Residential Building Permits Issued by Neighborhood FY 2018-2025 (to October 22, 2024).
  - f. New Single-Family Certificates of Occupancy Issued by Neighborhood FY 2018-2025 (to October 22, 2024).
  - g. New Commercial Construction/Additions Heated Square Footage FY 2018-2025 (to October 22, 2024).
  - h. Planning and Community Development Applications Approved FY 2018-2025 (to October 22, 2024).
  - i. Multi Family Apartments Value FY 2018-2025 (to October 22, 2024).
  - j. Multi Family Apartments Square Footage FY 2018-2025 (to October 22, 2024).
  - k. Multi Family Apartments Total Units FY 2018-2025 (to October 22, 2024).
- 9. Planning Active Application Report

Residential addition includes: additions, screen enclosures, carport, re-roof, modular.
 Other residential includes: new accessory structure, new accessory residence.

4. Commerical addition includes: additions, screen enclosure, shell.

5. Other commerical includes: remodel and accessory structure.