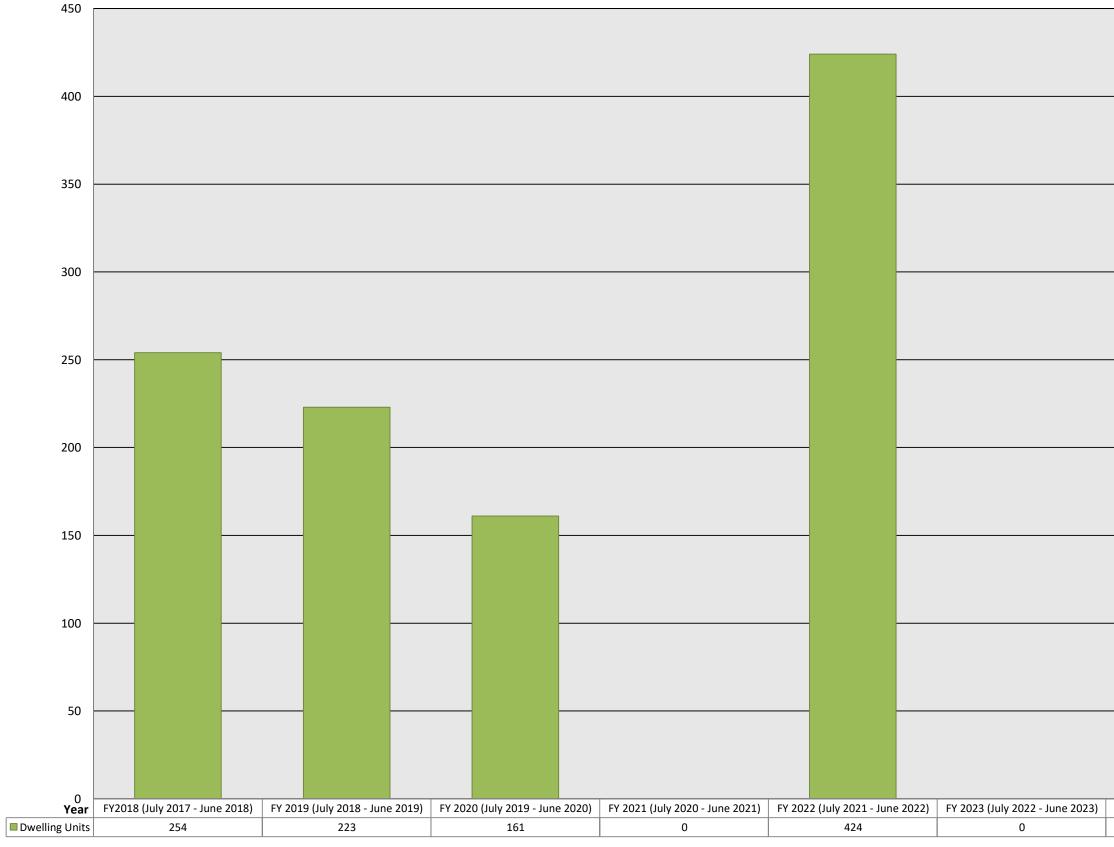

| Attachm                              | ent 8k                               |
|--------------------------------------|--------------------------------------|
|                                      |                                      |
|                                      |                                      |
|                                      |                                      |
|                                      |                                      |
|                                      |                                      |
|                                      |                                      |
|                                      |                                      |
|                                      |                                      |
|                                      |                                      |
|                                      |                                      |
|                                      |                                      |
|                                      |                                      |
|                                      |                                      |
| FY 2024 (July 2023 - June 2024)<br>0 | FY 2025 (July 2024 - June 2025)<br>0 |
|                                      |                                      |