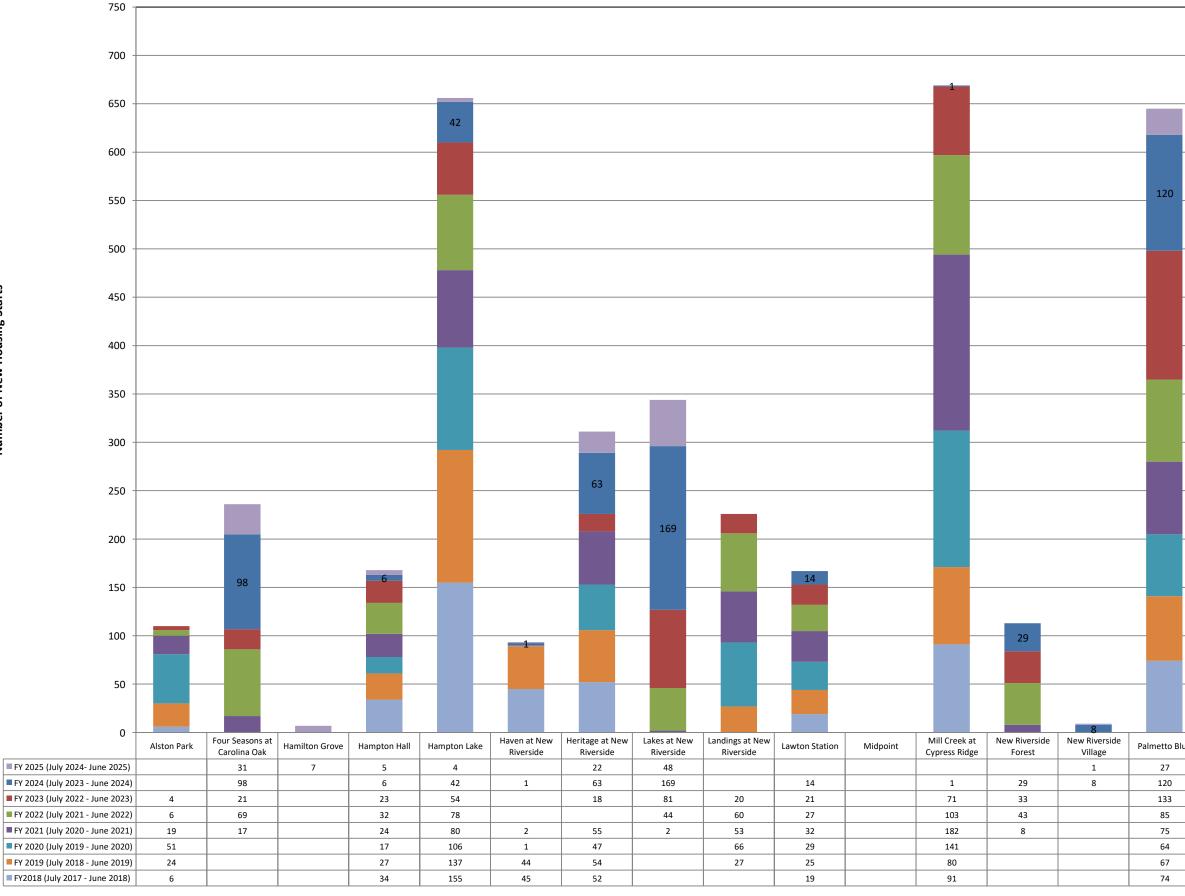

| 2   | Attachment 8f<br>2025        |            |            |             |                      |
|-----|------------------------------|------------|------------|-------------|----------------------|
|     |                              |            |            |             | ]                    |
|     |                              |            |            |             |                      |
|     |                              |            |            |             |                      |
|     |                              |            |            |             |                      |
|     |                              |            |            |             |                      |
|     |                              |            |            |             |                      |
|     |                              |            |            |             |                      |
|     |                              |            |            |             |                      |
|     |                              |            |            |             |                      |
|     |                              |            |            |             |                      |
|     |                              |            |            |             |                      |
|     |                              |            |            |             |                      |
|     |                              |            |            |             |                      |
|     |                              |            |            |             |                      |
|     |                              |            |            |             |                      |
|     |                              |            |            |             |                      |
|     | 5                            |            |            |             | 38                   |
| uff | Rose Dhu Creek<br>Plantation | Shell Hall | Stock Farm | Tabby Roads | Washington<br>Square |
|     | 1                            |            | 1          |             | 13                   |
|     | 5                            |            |            |             | 38                   |
|     | 2                            | 2          | 1          | 2           |                      |
|     | 1                            | 8          | 1          |             |                      |
|     | 5                            | 6          | 1          | 2           |                      |
|     |                              | 2          | 2          | 4           |                      |
|     | 4                            | 10         | 2          | 3           |                      |
|     | 3                            | 43         | 5          | 4           |                      |