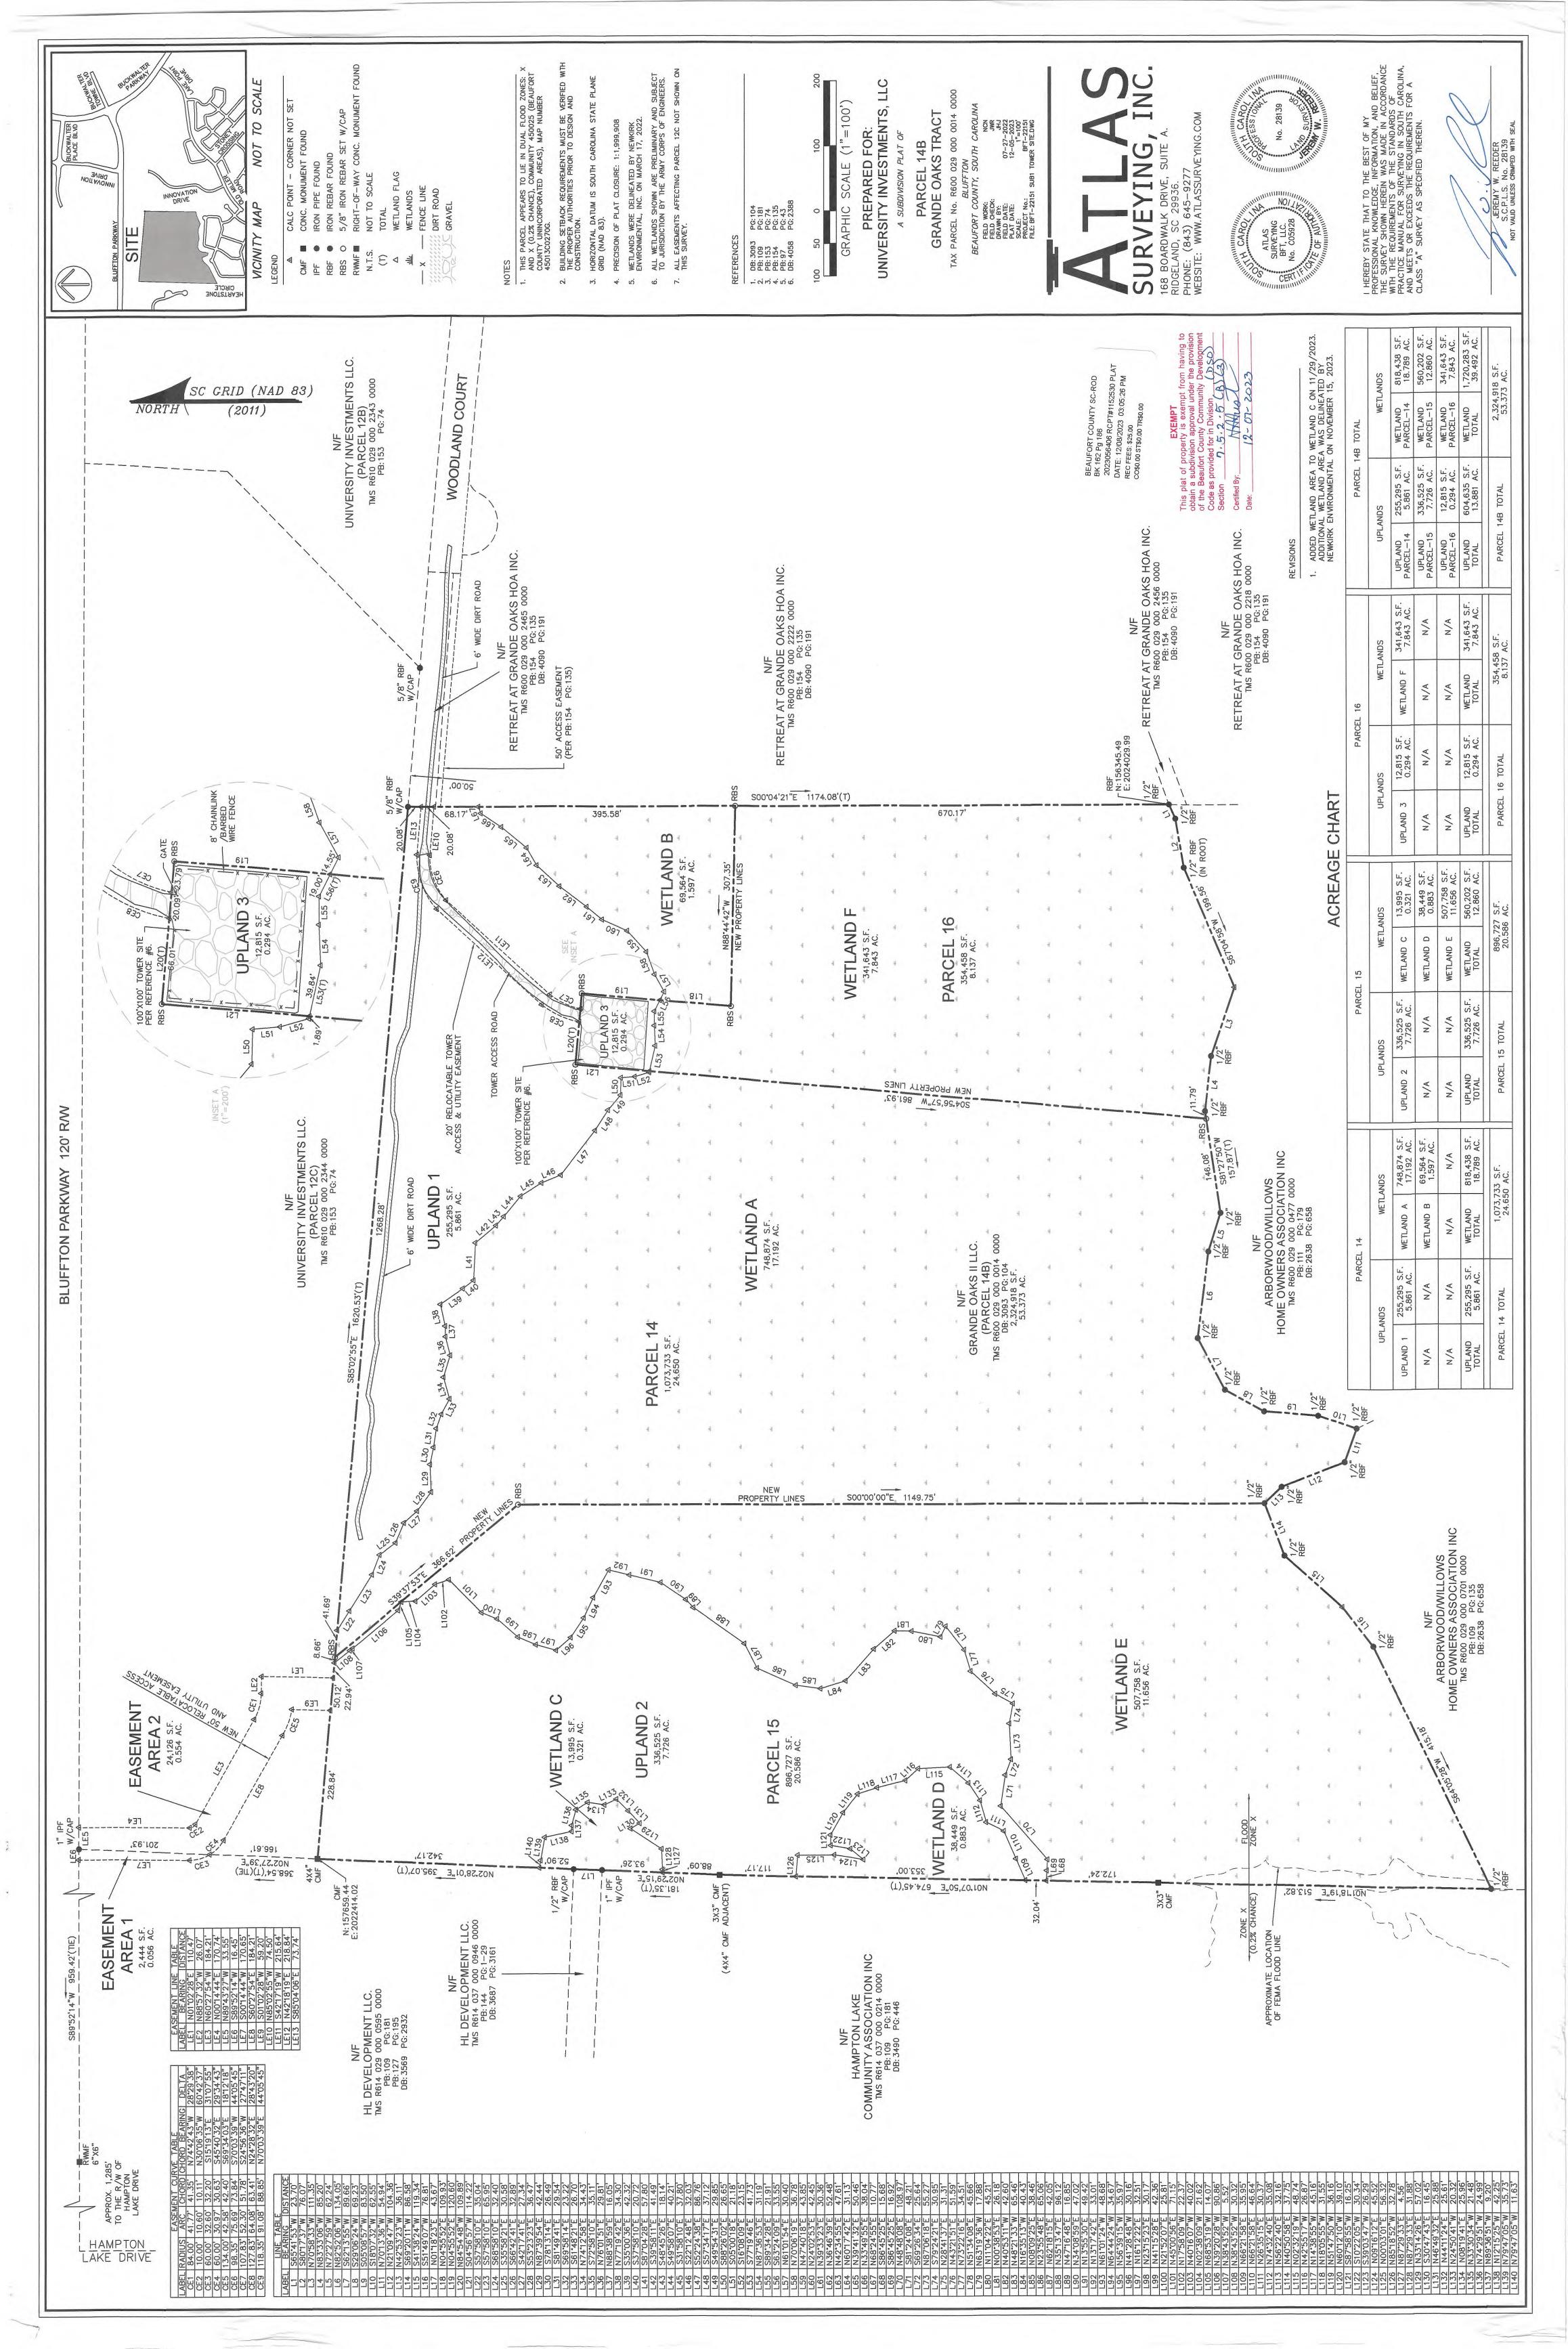

WHEREAS, University Investments is the owner of a certain 12.348 acre tract, located adjacent to the current Buckwalter Concept Plan, and currently a part of the adjacent Grande Oaks PUD within Beaufort County, South Carolina, said tract being designated hereunder as Parcel 12D, containing 12.348 acres, and said tract being more particularly described in Exhibit A hereto; and

WHEREAS, Grande Oaks II is the owner of certain parcels of property, located adjacent to the current Buckwalter Concept Plan, and currently a part of the adjacent Grande Oaks PUD within Beaufort County, South Carolina, said tracts being designated as Parcels 14A, 14, and 16, containing a total of 53.244 acres, being more particularly described in Exhibit A hereto; and,

#### EXHIBIT A TO THE THIRTEENTH AMENDMENT

Property Description - Parcel 12D and \_\_\_\_\_

All that certain property shown and described as Parcel 12D, containing 12.348 acres, more or less, on a plat prepared by Atlas Surveying, Inc., executed by Jeremy W. Reeder, S.C.P.L.S. No. 28139, said plat being dated March 9, 2020, and recorded in Book 153 at Page 176 on March 31, 2020, in the Register of Deeds Office of Beaufort County, South Carolina.

#### PROJECT NARRATIVE

The Applicant, University Investments, LLC ("University Investments"), seeks approval of an amendment to the Town of Bluffton Comprehensive Plan. The purpose of the amendment is to add Grande Oaks Commons, 65.592 acres, to the Town of Bluffton Comprehensive Plan. Grande Oaks Commons will include Parcel 12D tax map number R600-029-000-2410-0000 at 12.348 acres and Parcels 14A, 14, and 16 tax map number R600-029-000-0014-0000 at 20.457 acres, 24.650 acres, and 8.137 acres, respectively. Grande Oaks Commons will consist of 27.435 acres of upland and 38.157 acres of wetland. This amendment has the effect of adding an additional 32 acres of General Commercial acreage to the total General Commercial Development Rights within the Buckwalter PUD under this amendment to the Comprehensive Plan. There will be no change to the total residential Development Rights within the Buckwalter PUD under this narrative is specific to the proposed Town of Bluffton Comprehensive Plan Amendment. Concurrent applications being submitted with this request are as follows: