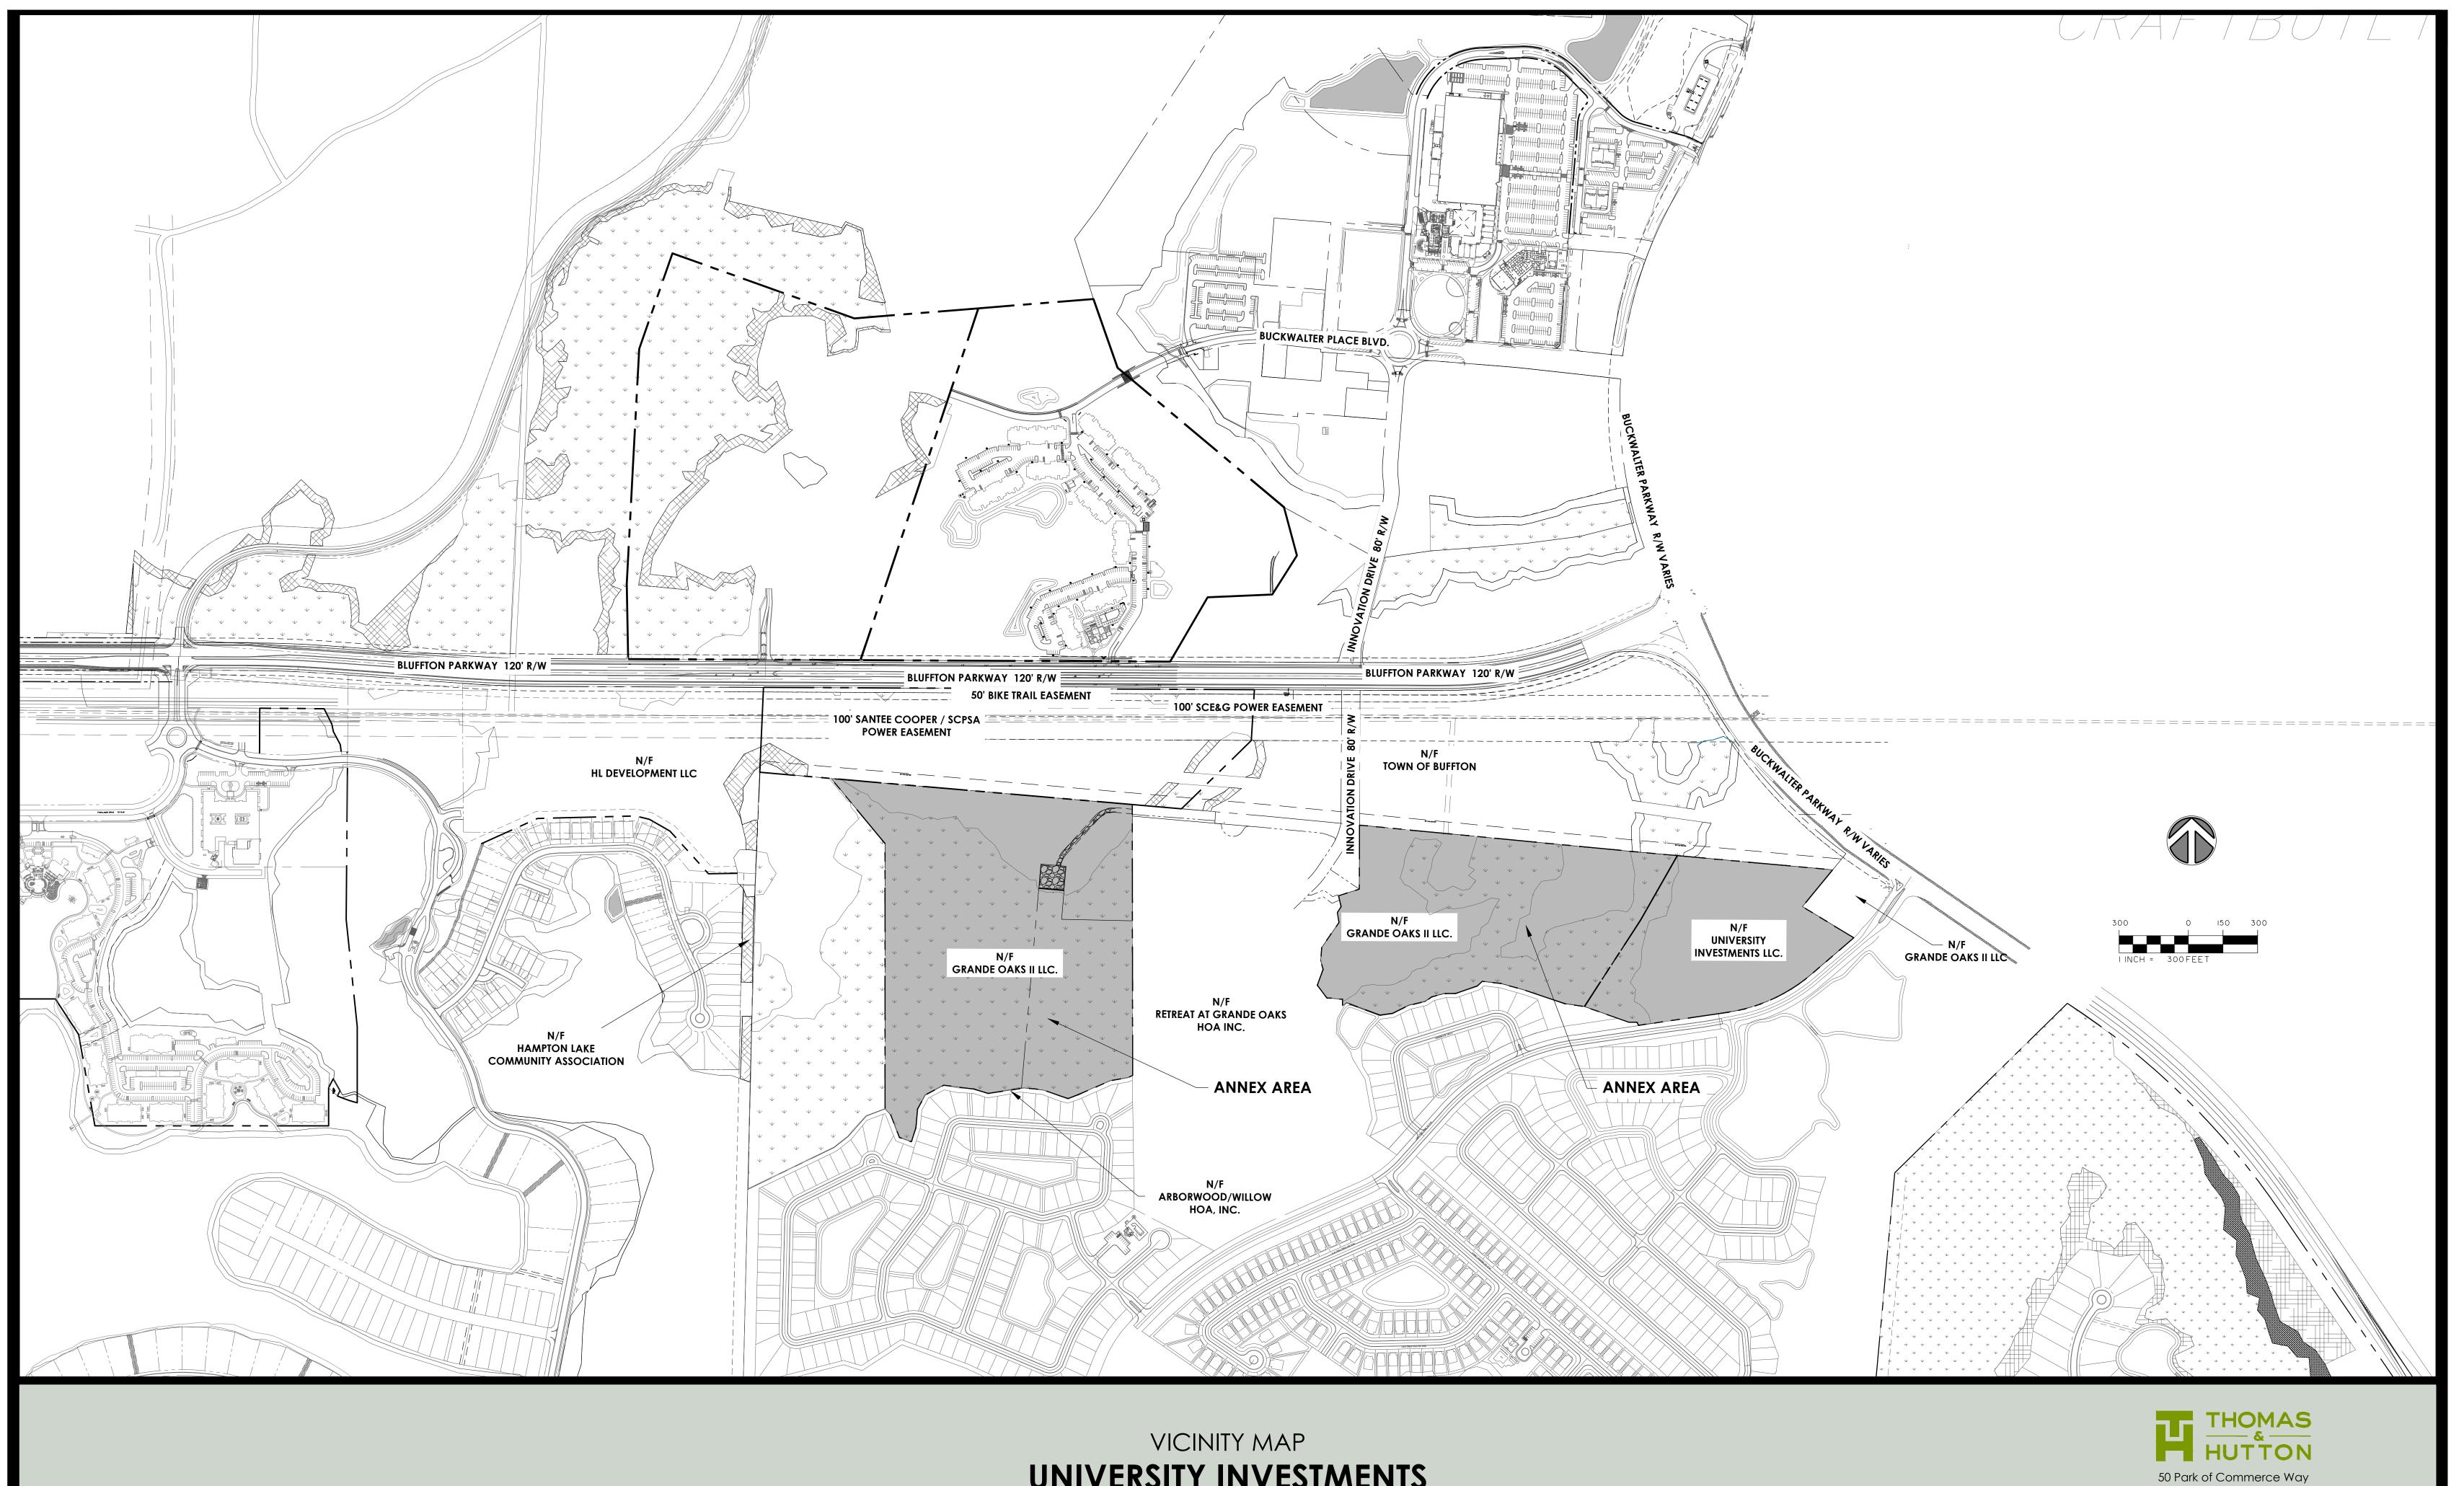

We are respectfully requesting an amendment to the comprehensive plan to allow annexation of Parcels 12D and Parcels 14, 14A, and 16 of R600–029–000–0014–0000 and R600–029–000–2410–0000 into the Town of Bluffton and are rezoned to Buckwalter PUD, designated as Grande Oaks Commons. The properties are presently zoned Grande Oaks PUD in Beaufort County and owned by University Investments LLC. Please do not hesitate to contact me should you have any questions related to the submittal at (912) 234–5400 or at long.n@tandh.com.

#### PROJECT NARRATIVE

The Applicant, University Investments, LLC ("University Investments"), seeks approval of an amendment to the Town of Bluffton Comprehensive Plan. The purpose of the amendment is to add Grande Oaks Commons, 65.592 acres, to the Town of Bluffton Comprehensive Plan. Grande Oaks Commons will include Parcel 12D tax map number R600-029-000-2410-0000 at 12.348 acres and Parcels 14A, 14, and 16 tax map number R600-029-000-0014-0000 at 20.457 acres, 24.650 acres, and 8.137 acres, respectively. Grande Oaks Commons will consist of 27.435 acres of upland and 38.157 acres of wetland. This amendment has the effect of adding an additional 32 acres of General Commercial acreage to the total General Commercial Development Rights within the Buckwalter PUD under this amendment to the Comprehensive Plan. There will be no change to the total residential Development Rights within the Buckwalter PUD under this narrative is specific to the proposed Town of Bluffton Comprehensive Plan Amendment. Concurrent applications being submitted with this request are as follows:

Grande Oaks Commons is located along the northern border of the Grande Oaks PUD, immediately to the south of, and adjacent to, the Buckwalter Commons Land Use Tract. University Investments is the current owner of Grande Oaks Commons and is also the current owner of a substantial portion of the undeveloped part of Buckwalter Commons Land Use Tract, immediately adjacent to the north of Grande Oaks Commons which will provide access to Buckwalter Parkway.

It is also important to note that this annexation and zoning will allow an additional access point, off Lake Point Drive, for existing residents of Grande Oaks PUD to reach the planned commercial area of the existing Buckwalter Commons Land Use Tract owned by University Investments. This important new access will lead to already approved access points to Bluffton Parkway, through the University Investments Area. The access points were designated by the Buckwalter Parkway Phase 4 Access Management Plan, adopted by the Town, which include signalized and unsignalized accesses. An additional separate agreement was made between University Investments, Grande Oaks, LLC, the Town and the County for the location of the 3 Bluffton Parkway access points and University's Investment's commitment to allow the right-ofway through their properties within the Buckwalter Commons Land Use Tract to the north of the Grande Oaks PUD. This agreement has been attached to this application.