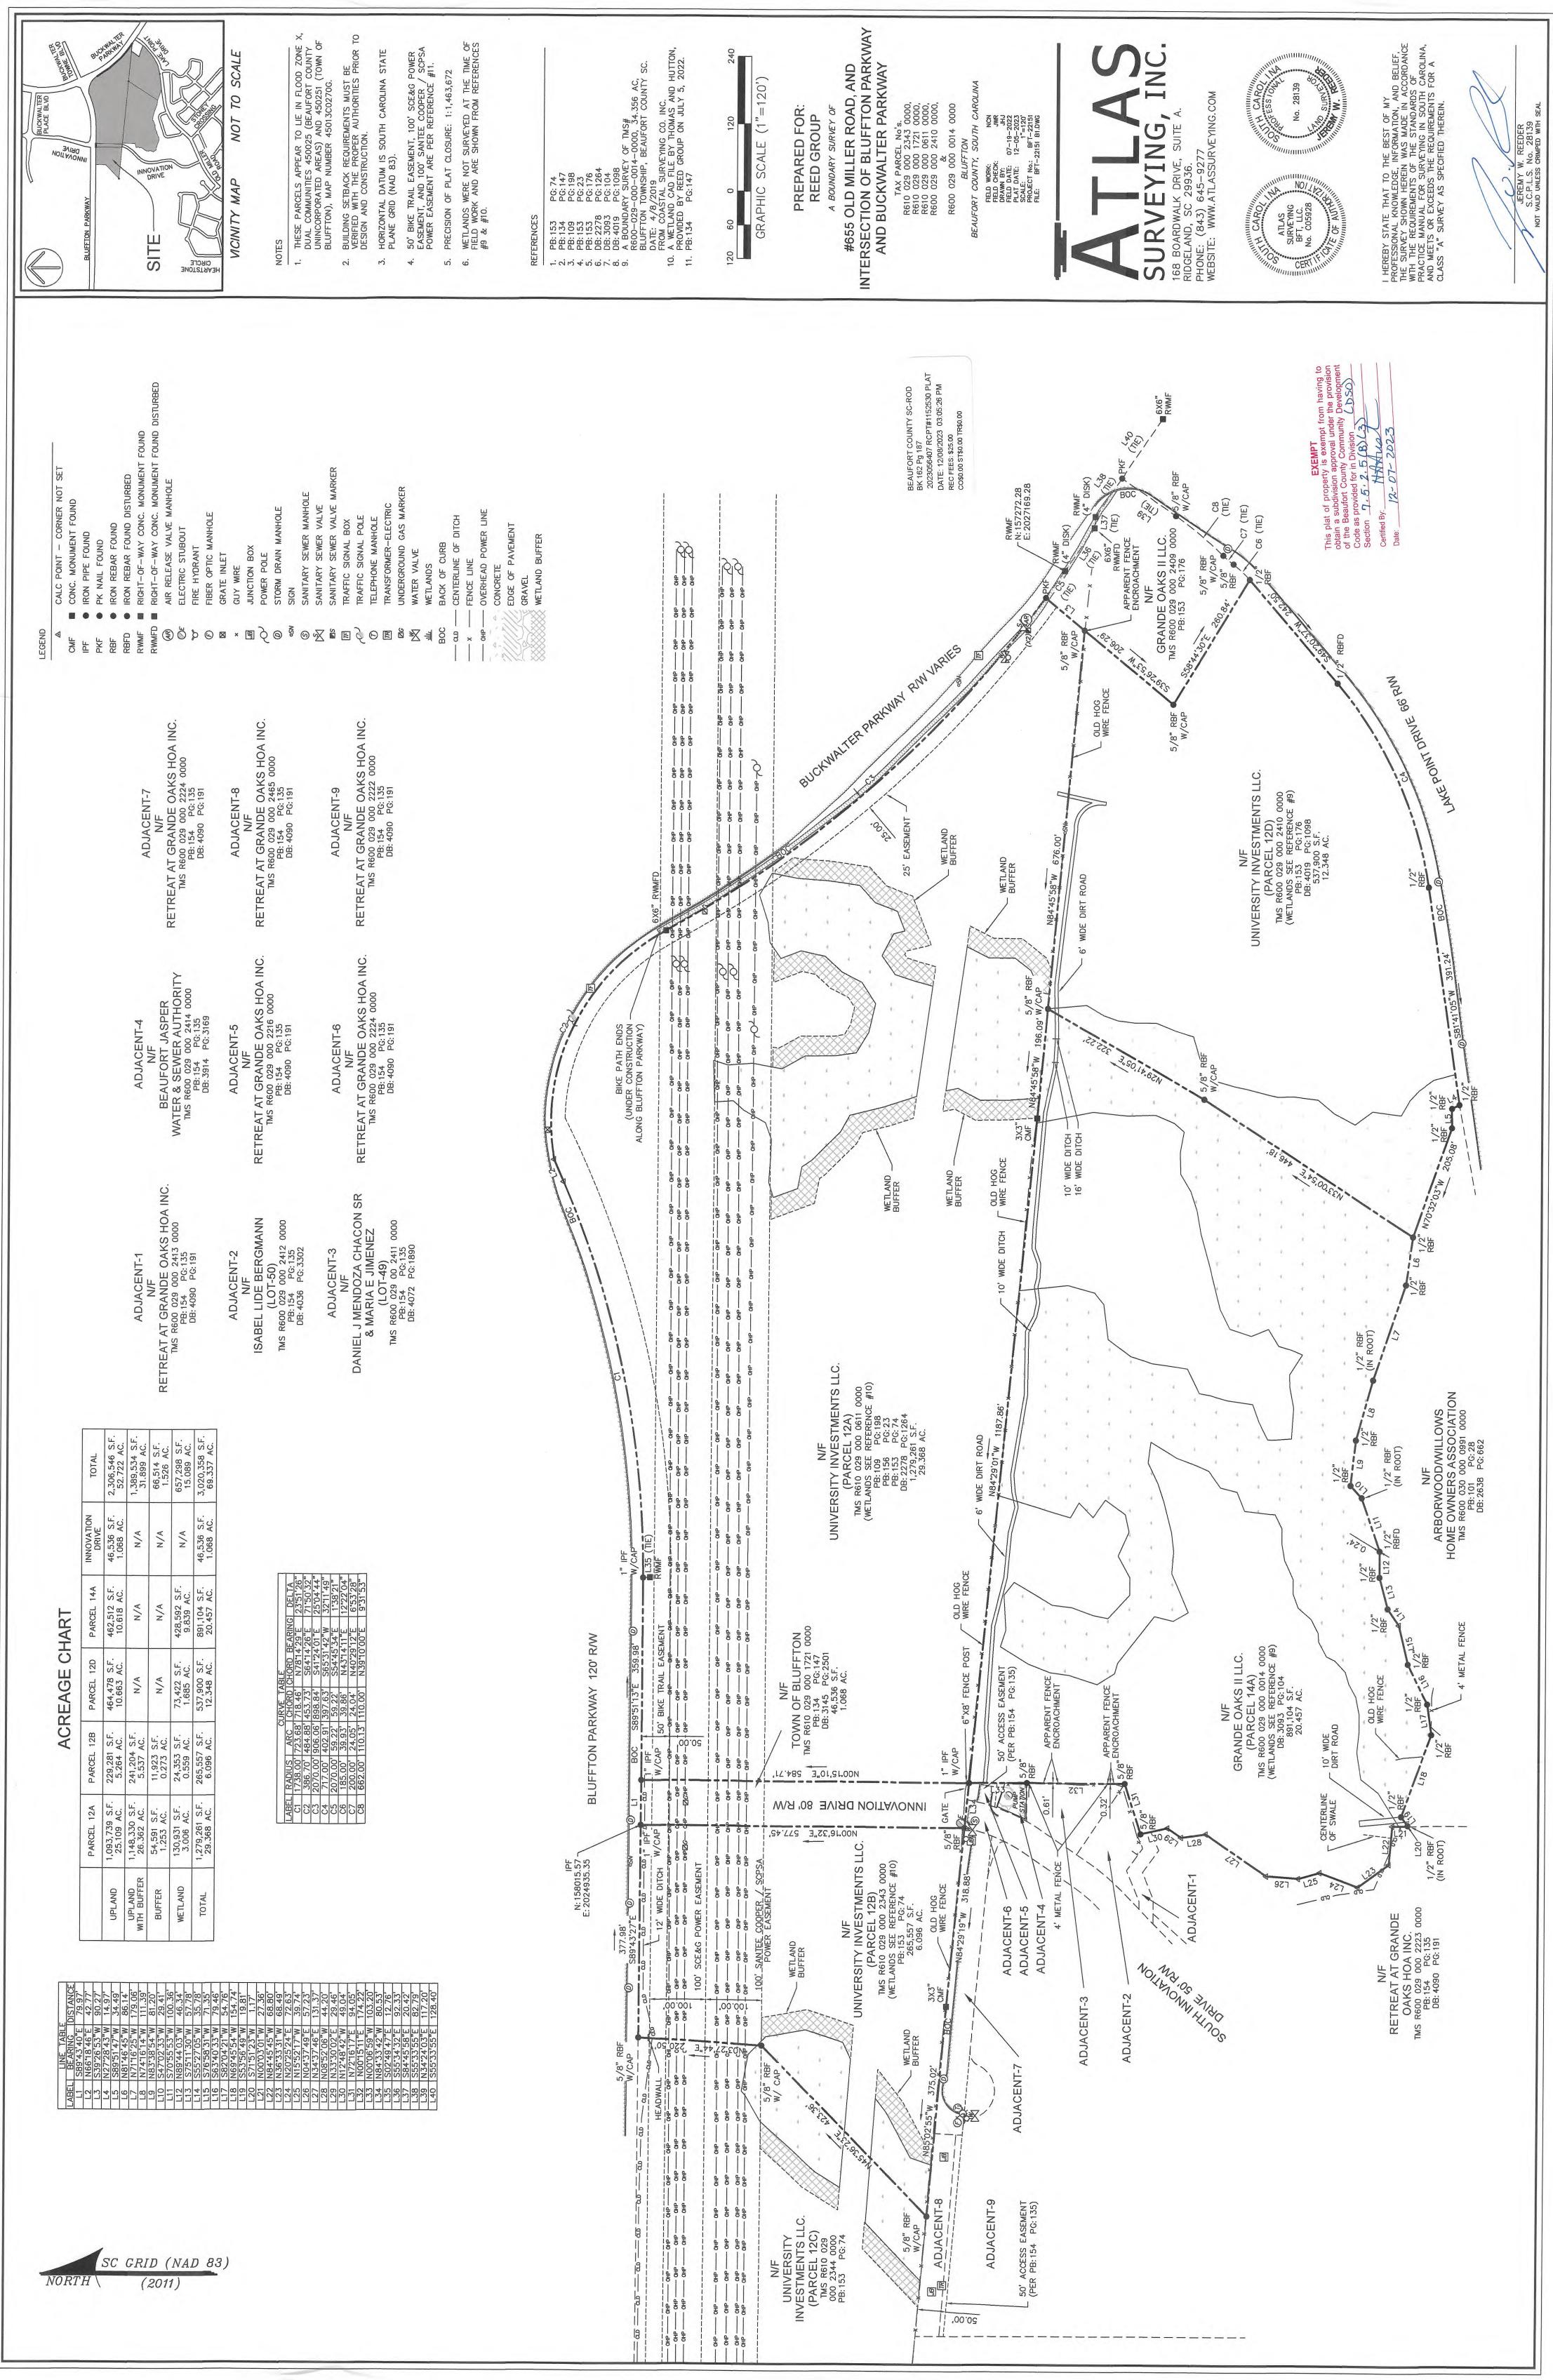

#### EXHIBIT A TO THE THIRTEENTH AMENDMENT

Property Description - Parcel 12D and \_\_\_\_\_

All that certain property shown and described as Parcel 12D, containing 12.348 acres, more or less, on a plat prepared by Atlas Surveying, Inc., executed by Jeremy W. Reeder, S.C.P.L.S. No. 28139, said plat being dated March 9, 2020, and recorded in Book 153 at Page 176 on March 31, 2020, in the Register of Deeds Office of Beaufort County, South Carolina.

### EXHIBIT B TO THE THIRTEENTH AMENDMENT

Copy of Plat of Annexed Property

Attached hereto for convenient reference is a copy of that certain plat more particularly described in Exhibit A hereto.

### EXHIBIT C TO THE THIRTEENTH AMENDMENT

Amended PUD Concept Plan

Attached hereto is the Amended Buckwalter PUD Concept Plan, with changes as adopted under this Thirteenth Amendment.

June 19, 2024

Mr. Kevin Icard, AICP Director of Growth Management Town of Bluffton 20 Bridge Street Bluffton, South Carolina 29910