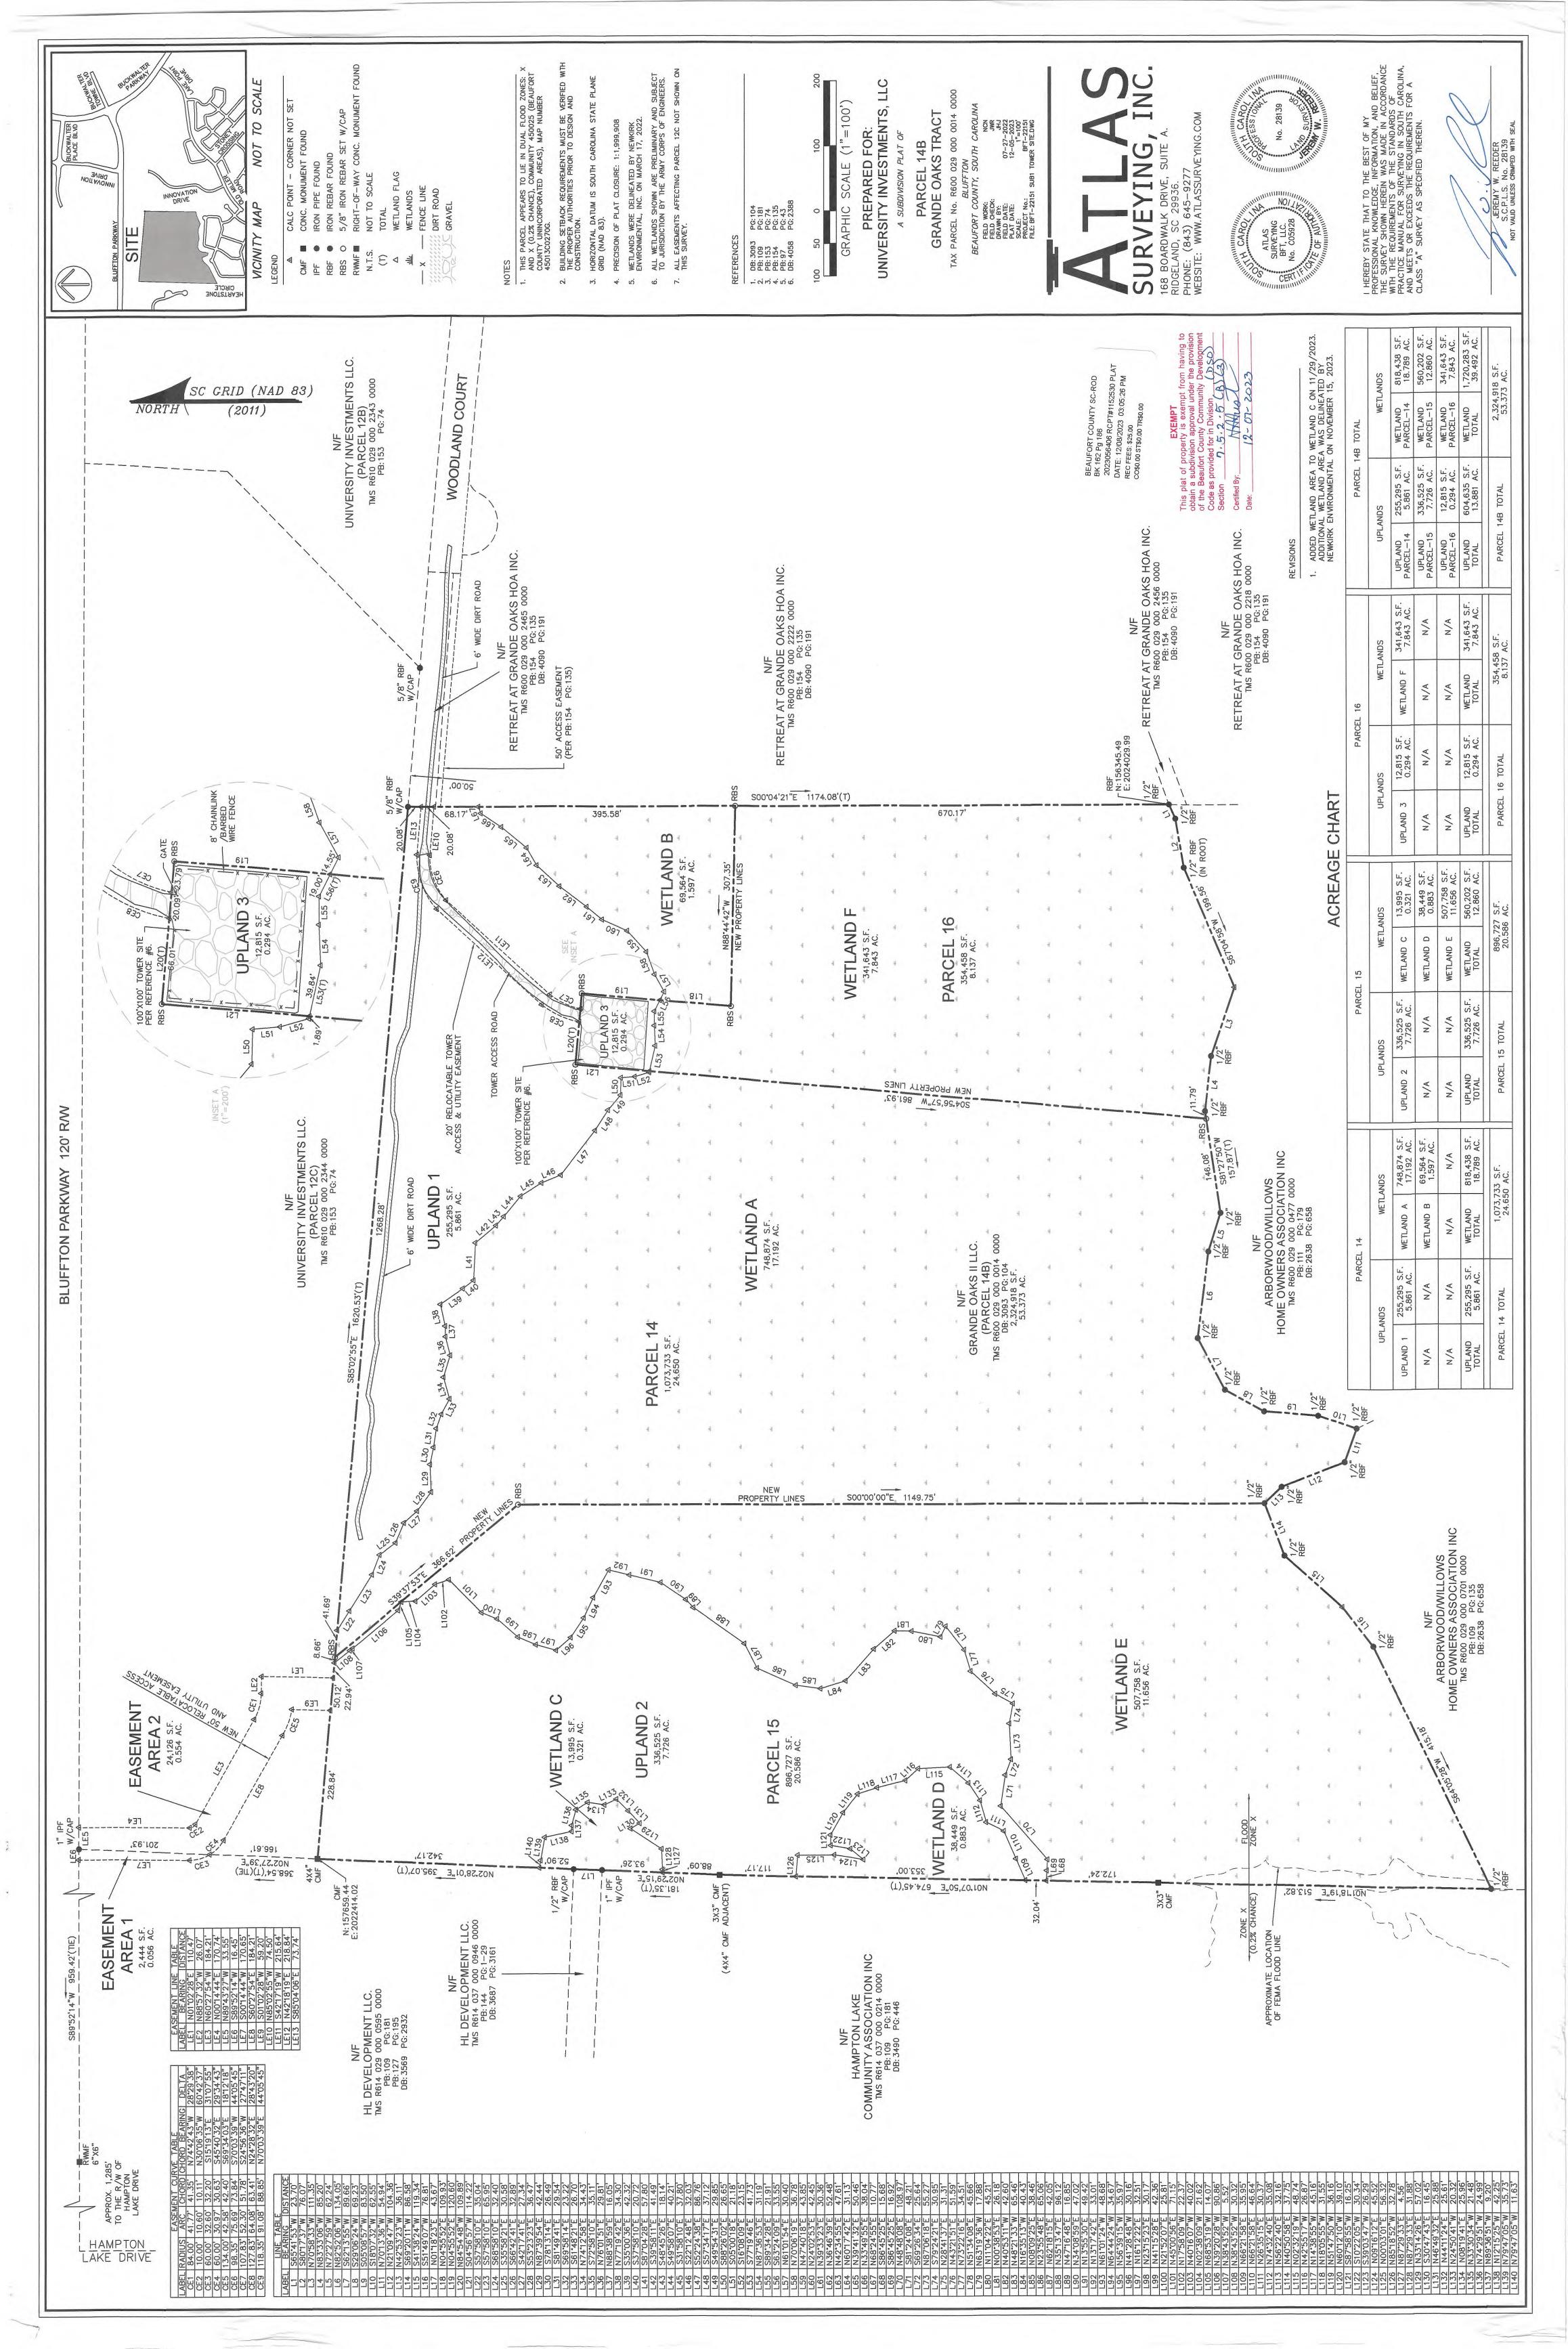

#### EXHIBIT A TO THE THIRTEENTH AMENDMENT

Property Description - Parcel 12D and \_\_\_\_\_

All that certain property shown and described as Parcel 12D, containing 12.348 acres, more or less, on a plat prepared by Atlas Surveying, Inc., executed by Jeremy W. Reeder, S.C.P.L.S. No. 28139, said plat being dated March 9, 2020, and recorded in Book 153 at Page 176 on March 31, 2020, in the Register of Deeds Office of Beaufort County, South Carolina.

### EXHIBIT B TO THE THIRTEENTH AMENDMENT

Copy of Plat of Annexed Property

Attached hereto for convenient reference is a copy of that certain plat more particularly described in Exhibit A hereto.

#### PROJECT NARRATIVE

The Applicant, University Investments, LLC ("University Investments"), seeks approval of an amendment to the Town of Bluffton Comprehensive Plan. The purpose of the amendment is to add Grande Oaks Commons, 65.592 acres, to the Town of Bluffton Comprehensive Plan. Grande Oaks Commons will include Parcel 12D tax map number R600-029-000-2410-0000 at 12.348 acres and Parcels 14A, 14, and 16 tax map number R600-029-000-0014-0000 at 20.457 acres, 24.650 acres, and 8.137 acres, respectively. Grande Oaks Commons will consist of 27.435 acres of upland and 38.157 acres of wetland. This amendment has the effect of adding an additional 32 acres of General Commercial acreage to the total General Commercial Development Rights within the Buckwalter PUD under this amendment to the Comprehensive Plan. There will be no change to the total residential Development Rights within the Buckwalter PUD under this narrative is specific to the proposed Town of Bluffton Comprehensive Plan Amendment. Concurrent applications being submitted with this request are as follows:

Grande Oaks Commons is located along the northern border of the Grande Oaks PUD, immediately to the south of, and adjacent to, the Buckwalter Commons Land Use Tract. University Investments is the current owner of Grande Oaks Commons and is also the current owner of a substantial portion of the undeveloped part of Buckwalter Commons Land Use Tract, immediately adjacent to the north of Grande Oaks Commons which will provide access to Buckwalter Parkway.