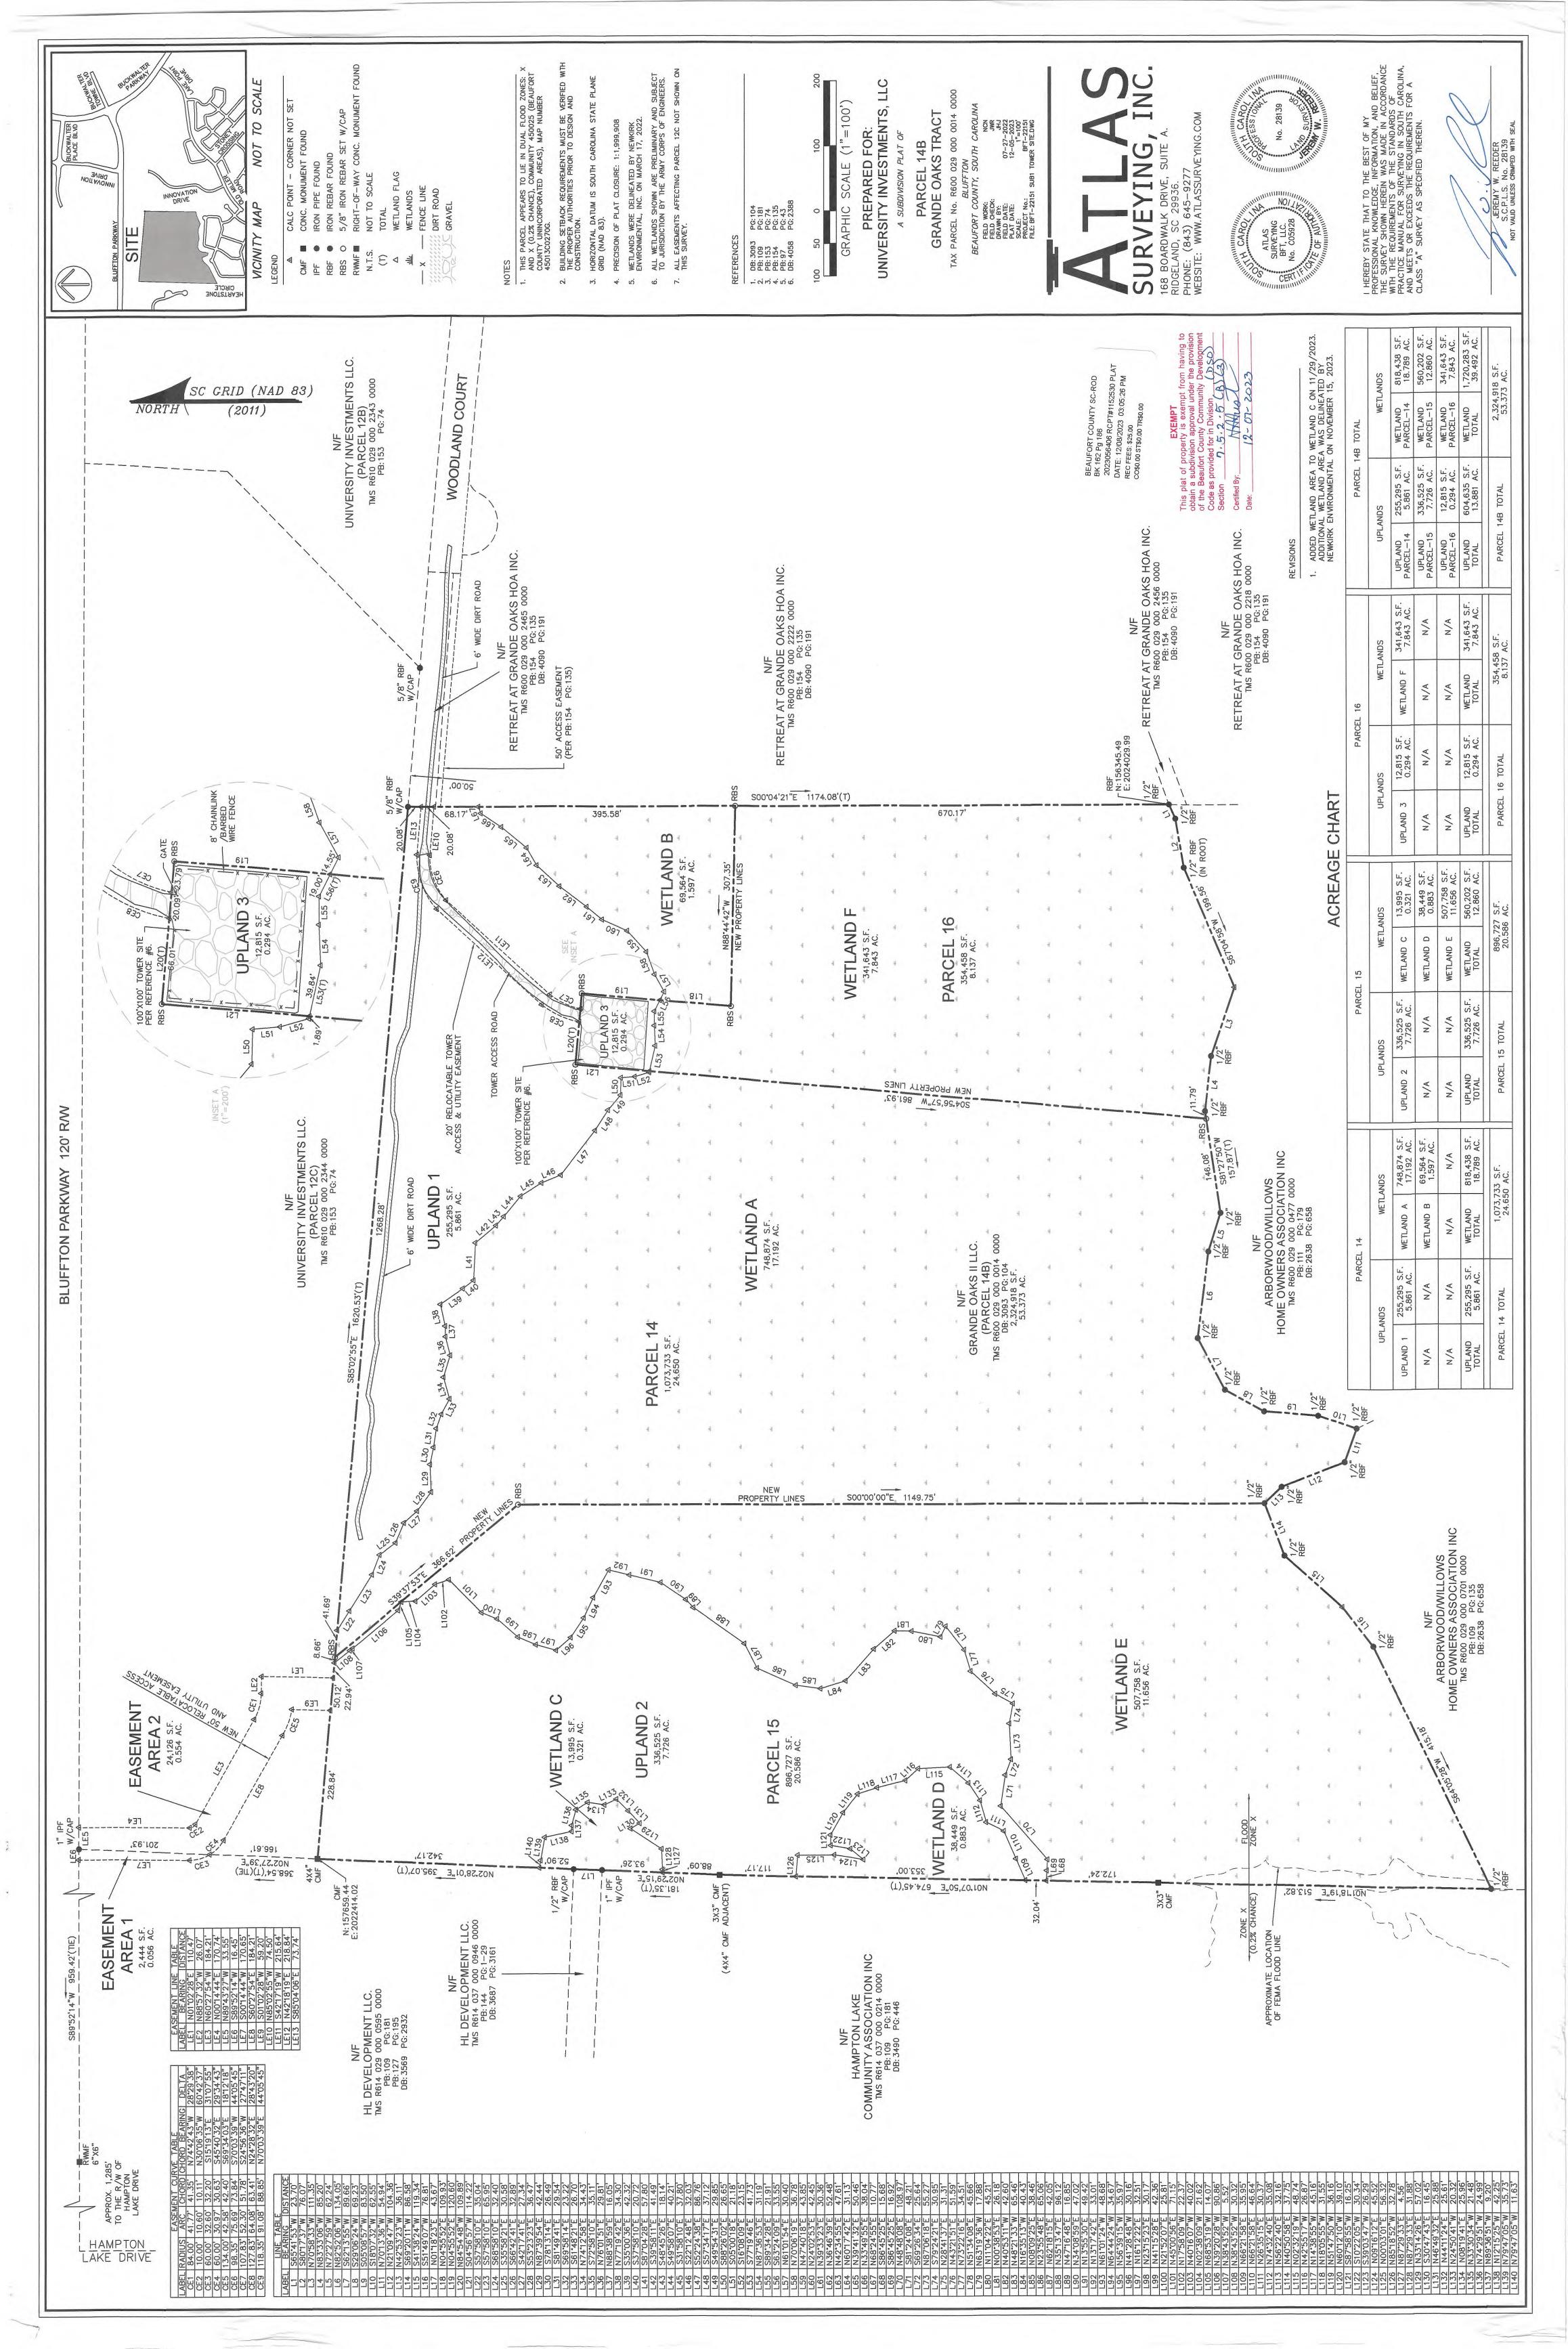

WHEREAS, University Investments is the owner of a certain 12.348 acre tract, located adjacent to the current Buckwalter Concept Plan, and currently a part of the adjacent Grande Oaks PUD within Beaufort County, South Carolina, said tract being designated hereunder as Parcel 12D, containing 12.348 acres, and said tract being more particularly described in Exhibit A hereto; and

WHEREAS, Grande Oaks II is the owner of certain parcels of property, located adjacent to the current Buckwalter Concept Plan, and currently a part of the adjacent Grande Oaks PUD within Beaufort County, South Carolina, said tracts being designated as Parcels 14A, 14, and 16, containing a total of 53.244 acres, being more particularly described in Exhibit A hereto; and,

#### EXHIBIT A TO THE THIRTEENTH AMENDMENT

Property Description - Parcel 12D and \_\_\_\_\_

All that certain property shown and described as Parcel 12D, containing 12.348 acres, more or less, on a plat prepared by Atlas Surveying, Inc., executed by Jeremy W. Reeder, S.C.P.L.S. No. 28139, said plat being dated March 9, 2020, and recorded in Book 153 at Page 176 on March 31, 2020, in the Register of Deeds Office of Beaufort County, South Carolina.

### EXHIBIT B TO THE THIRTEENTH AMENDMENT

Copy of Plat of Annexed Property

Attached hereto for convenient reference is a copy of that certain plat more particularly described in Exhibit A hereto.

We are respectfully requesting an amendment to the comprehensive plan to allow annexation of Parcels 12D and Parcels 14, 14A, and 16 of R600–029–000–0014–0000 and R600–029–000–2410–0000 into the Town of Bluffton and are rezoned to Buckwalter PUD, designated as Grande Oaks Commons. The properties are presently zoned Grande Oaks PUD in Beaufort County and owned by University Investments LLC. Please do not hesitate to contact me should you have any questions related to the submittal at (912) 234–5400 or at long.n@tandh.com.

#### PROJECT NARRATIVE

The Applicant, University Investments, LLC ("University Investments"), seeks approval of an amendment to the Town of Bluffton Comprehensive Plan. The purpose of the amendment is to add Grande Oaks Commons, 65.592 acres, to the Town of Bluffton Comprehensive Plan. Grande Oaks Commons will include Parcel 12D tax map number R600-029-000-2410-0000 at 12.348 acres and Parcels 14A, 14, and 16 tax map number R600-029-000-0014-0000 at 20.457 acres, 24.650 acres, and 8.137 acres, respectively. Grande Oaks Commons will consist of 27.435 acres of upland and 38.157 acres of wetland. This amendment has the effect of adding an additional 32 acres of General Commercial acreage to the total General Commercial Development Rights within the Buckwalter PUD under this amendment to the Comprehensive Plan. There will be no change to the total residential Development Rights within the Buckwalter PUD under this narrative is specific to the proposed Town of Bluffton Comprehensive Plan Amendment. Concurrent applications being submitted with this request are as follows: