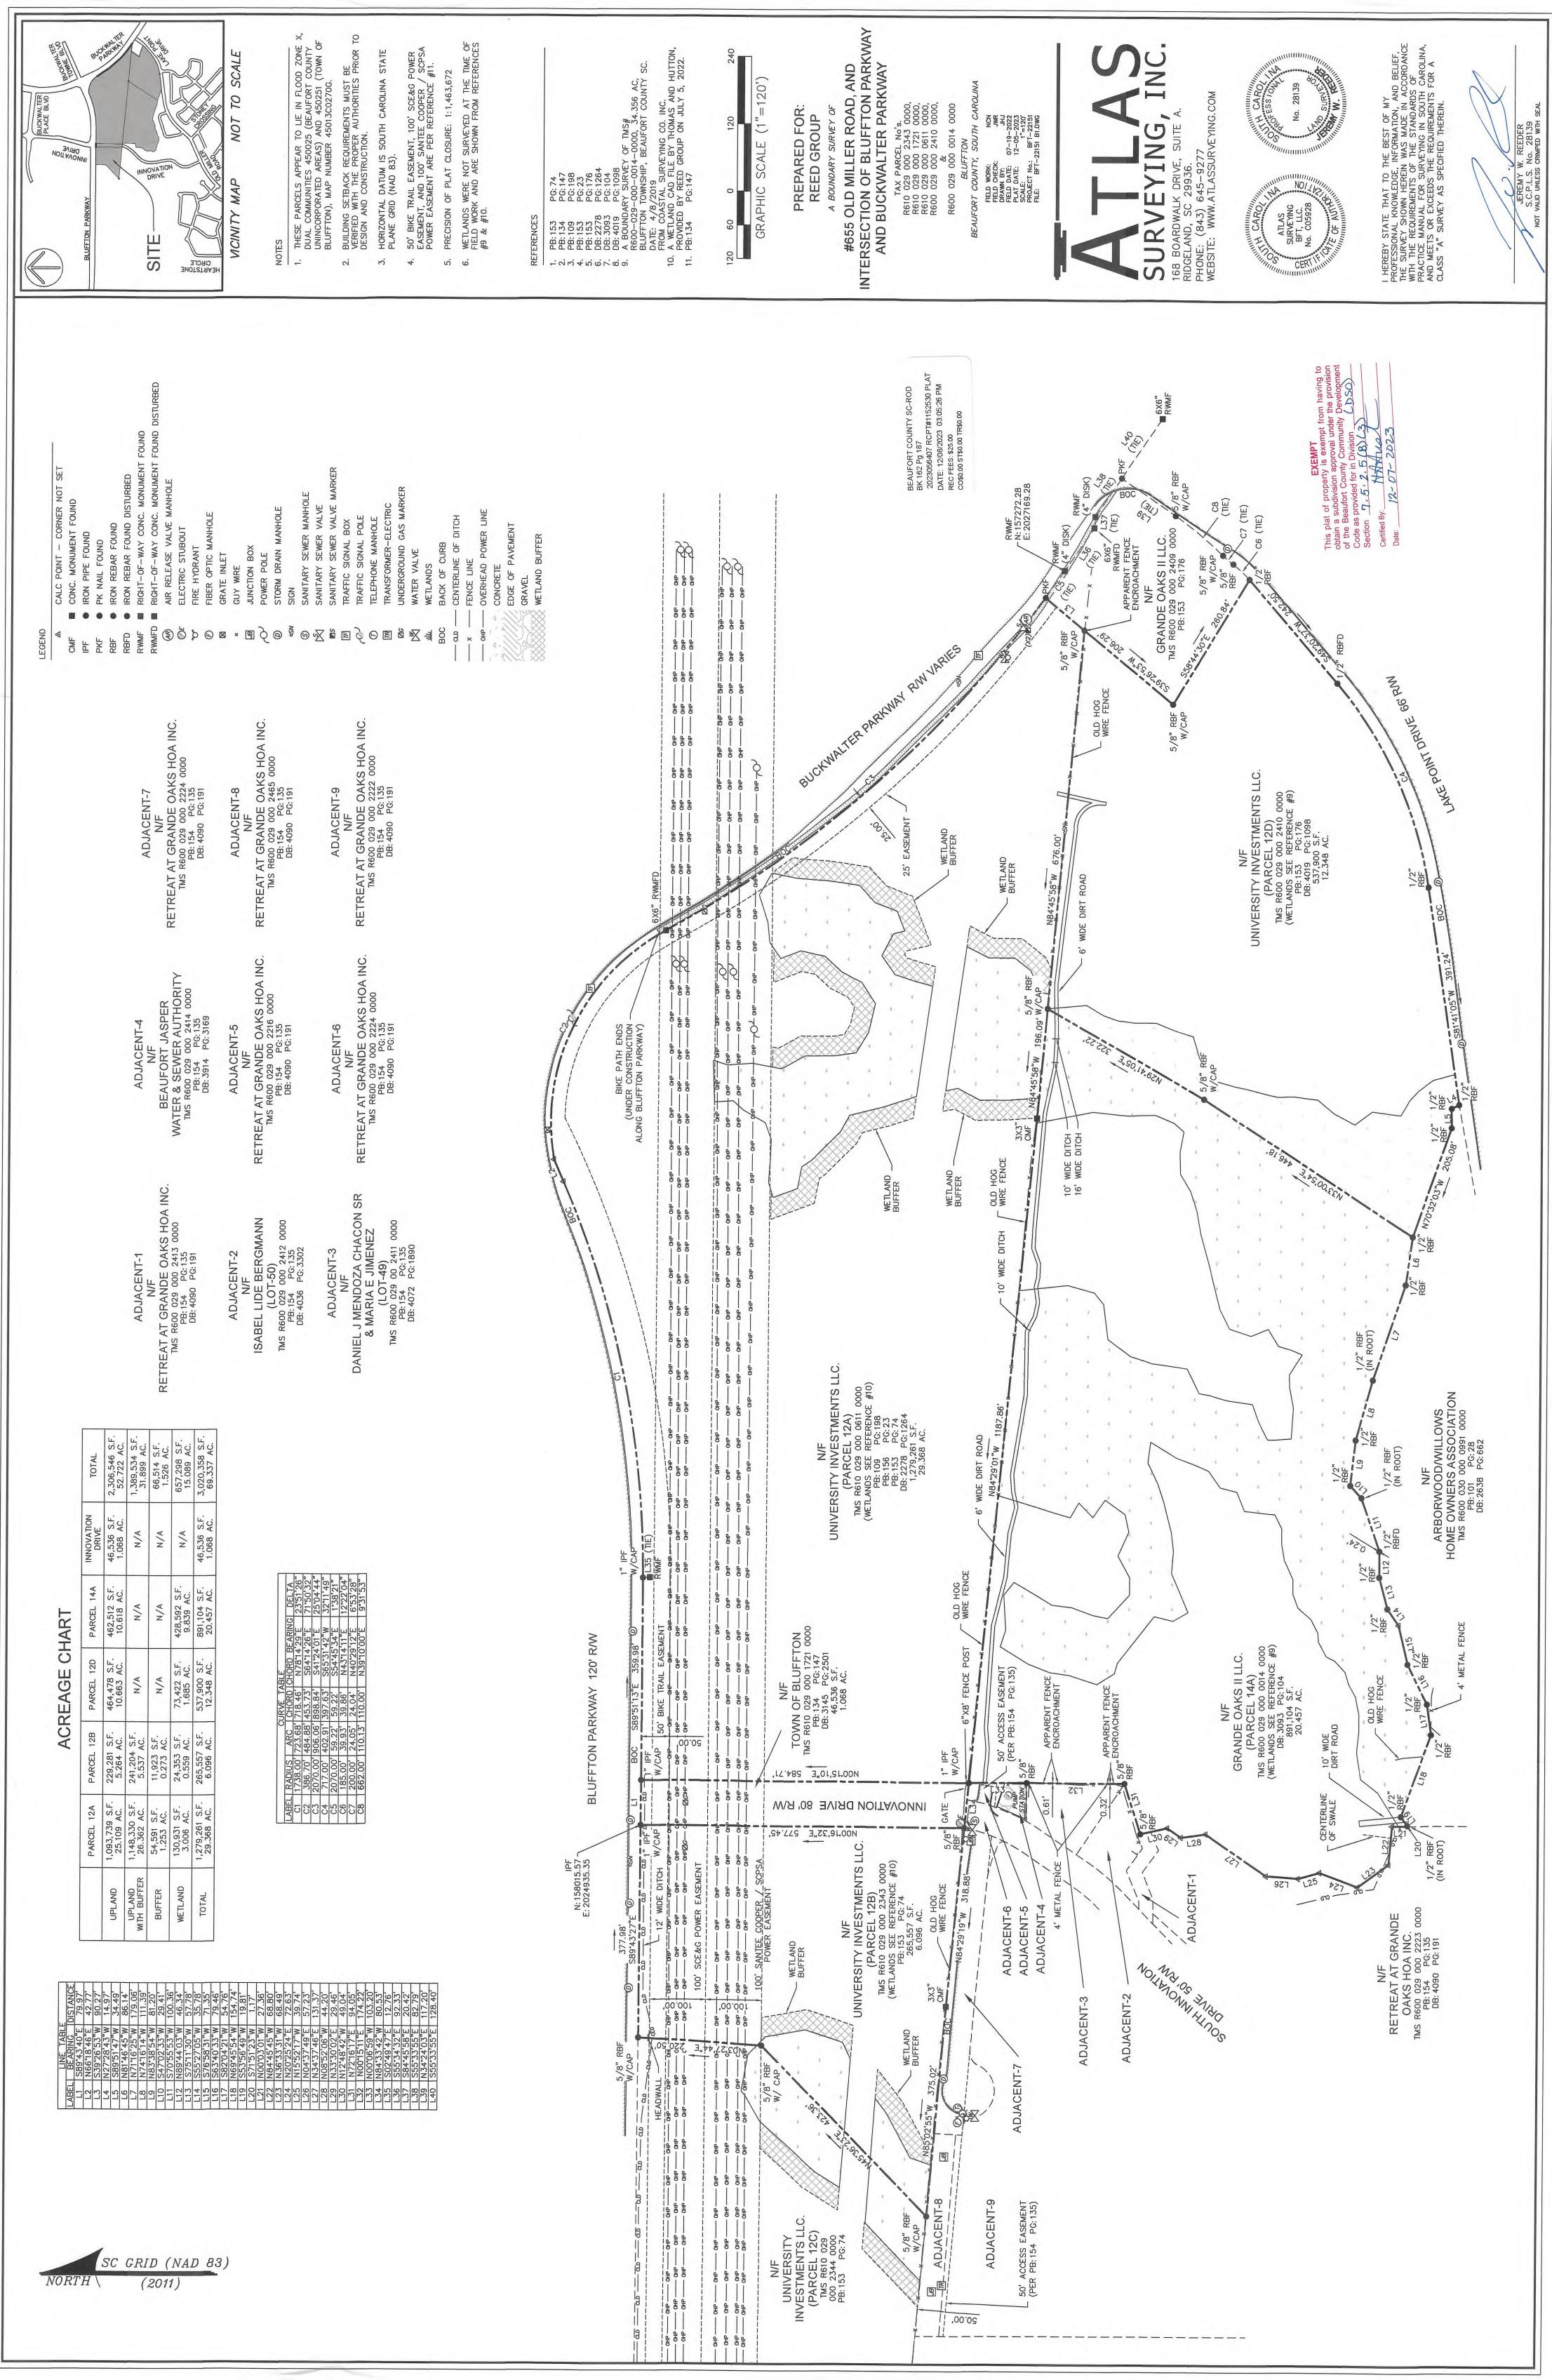

WHEREAS, University Investments is the owner of a certain 12.348 acre tract, located adjacent to the current Buckwalter Concept Plan, and currently a part of the adjacent Grande Oaks PUD within Beaufort County, South Carolina, said tract being designated hereunder as Parcel 12D, containing 12.348 acres, and said tract being more particularly described in Exhibit A hereto; and

WHEREAS, Grande Oaks II is the owner of certain parcels of property, located adjacent to the current Buckwalter Concept Plan, and currently a part of the adjacent Grande Oaks PUD within Beaufort County, South Carolina, said tracts being designated as Parcels 14A, 14, and 16, containing a total of 53.244 acres, being more particularly described in Exhibit A hereto; and,

#### EXHIBIT A TO THE THIRTEENTH AMENDMENT

Property Description - Parcel 12D and \_\_\_\_\_

All that certain property shown and described as Parcel 12D, containing 12.348 acres, more or less, on a plat prepared by Atlas Surveying, Inc., executed by Jeremy W. Reeder, S.C.P.L.S. No. 28139, said plat being dated March 9, 2020, and recorded in Book 153 at Page 176 on March 31, 2020, in the Register of Deeds Office of Beaufort County, South Carolina.