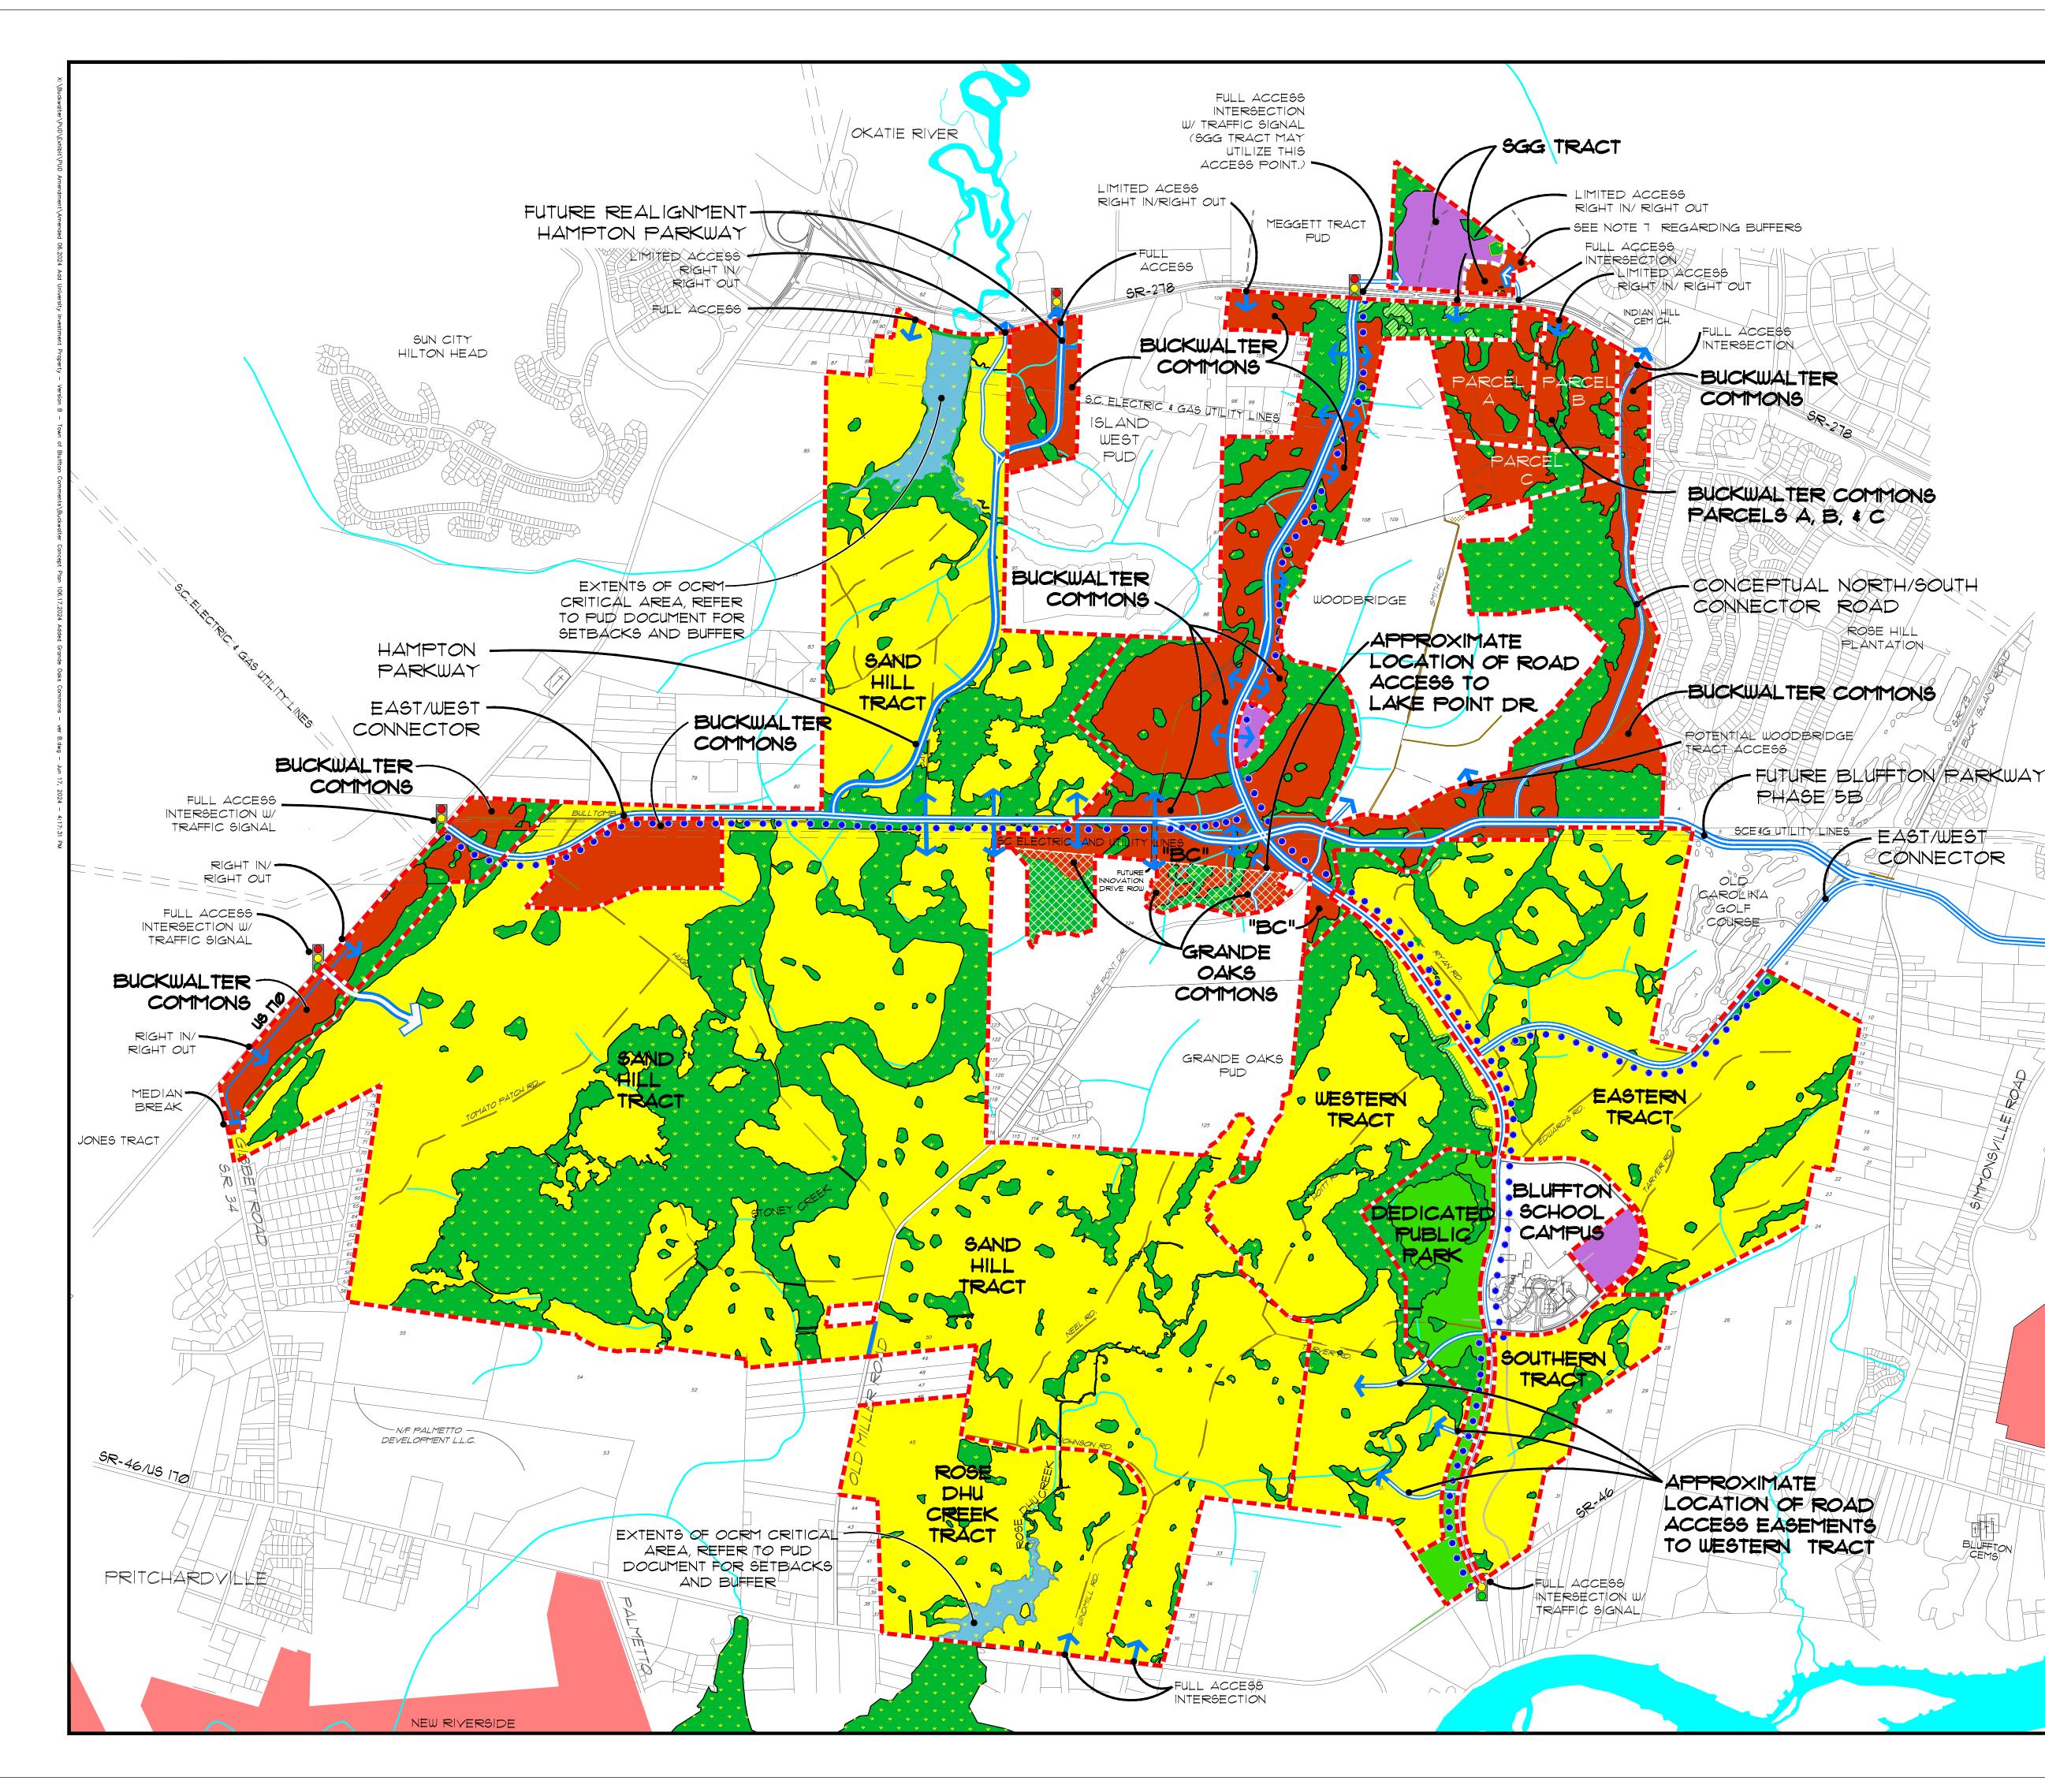

# DEVELOPMENT SUMMARY

# DENSITY SUMMARY

|                                                | <b>11 ( 1</b>          |                                       |                          |
|------------------------------------------------|------------------------|---------------------------------------|--------------------------|
| LAND USE TRACT                                 | TOTAL<br>ACRES         | DWELLING<br>UNITS                     | D.U./ACRE                |
| SAND HILL TRACT<br>BUCKWALTER COMMONS          | ±2,971 AC<br>±1,165 AC | ±4,266 DU<br>±2,094 DU /<br>300 HOTEL | ±1.4 DU/AC<br>±1.8 DU/AC |
| GRANDE OAKS COMMONS                            | ±65 AC                 | UNITS<br>±0 DU                        | ±Ø DU/AC                 |
| EASTERN TRACT<br>WESTERN TRACT                 | ±682 AC<br>±531 AC     | ±918 DU<br>±935 DU                    | ±1.3 DU/AC<br>±1.8 DU/AC |
| SOUTHERN TRACT<br>SGG TRACT                    | ±145 AC<br>±61 AC      | ±311 DU<br>±150 DU                    | ±2.2 DU/AC<br>±2.5 DU/AC |
| ROSE DHU TRACT                                 | ±325 AC                | ±118 DU                               | ±0.4 DU/AC               |
| PUBLIC/ INSTITUTIONAL<br>DEDICATED PUBLIC PARK | ±28 AC<br>±143 AC      | ±0 DU<br>±0 DU                        | ±0 DU/AC<br>±0 DU/AC     |
| PUBLIC ROAD RIGHT-OF-WA                        | t 198 AC<br>±19 AC     | ±0 DU<br>±0 DU                        | ±Ø DU/AC<br>±Ø DU/AC     |
| TOTAL                                          | ±6,333 AC              | ±8,792 DU                             | ±1.4 DU/AC               |

# ACREAGE SUMMARY

| LAND USE TRACT           | TOTAL<br>ACRES | UPLAND<br>ACRES | WETLAND<br>ACRES |
|--------------------------|----------------|-----------------|------------------|
| SAND HILL TRACT          | ±2,971 AC      | ±2,226 AC       | ±745 AC          |
| BUCKWALTER COMMONS       | ±1,165 AC      | ±751 AC         | ±414 AC          |
| GRANDE OAKS COMMONS      | ±65 AC         | ±27 AC          | ±38 AC           |
| EASTERN TRACT            | ±682 AC        | ±567 AC         | ±115 AC          |
| WESTERN TRACT            | ±531 AC        | ±375 AC         | ±156 AC          |
| SOUTHERN TRACT           | ±145 AC        | ±119 AC         | ±26 AC           |
| SGG TRACT                | ±61 AC         | ±51 AC          | ±10 AC           |
| ROSE DHU TRACT           | ±325 AC        | ±284 AC         | ±41 AC           |
| PUBLIC/ INSTITUTIONAL    | ±28 AC         | ±28 AC          | ±Ø AC            |
| DEDICATED PUBLIC PARK    | ±143 AC        | ±103 AC         | ±40 AC           |
| TIMBER MANAGEMENT        | ±198 AC        | ±169 AC         | ±29 AC           |
| PUBLIC ROAD RIGHT-OF-WAY | ź tig AC       | ±19 AC          | ±Ø AC            |
| TOTAL                    | ±6,333 AC      | ±4,719 AC       | ±1,614 AC        |

## MAX. ALLOWABLE ACRES BY LAND USE

BUSINESS PARK/GENERAL NEIGHBORHOOD COMMERCIAL

PUBLIC / INSTITUTIONAL

858.641 UPLAND ACRES 78.95 ACRES