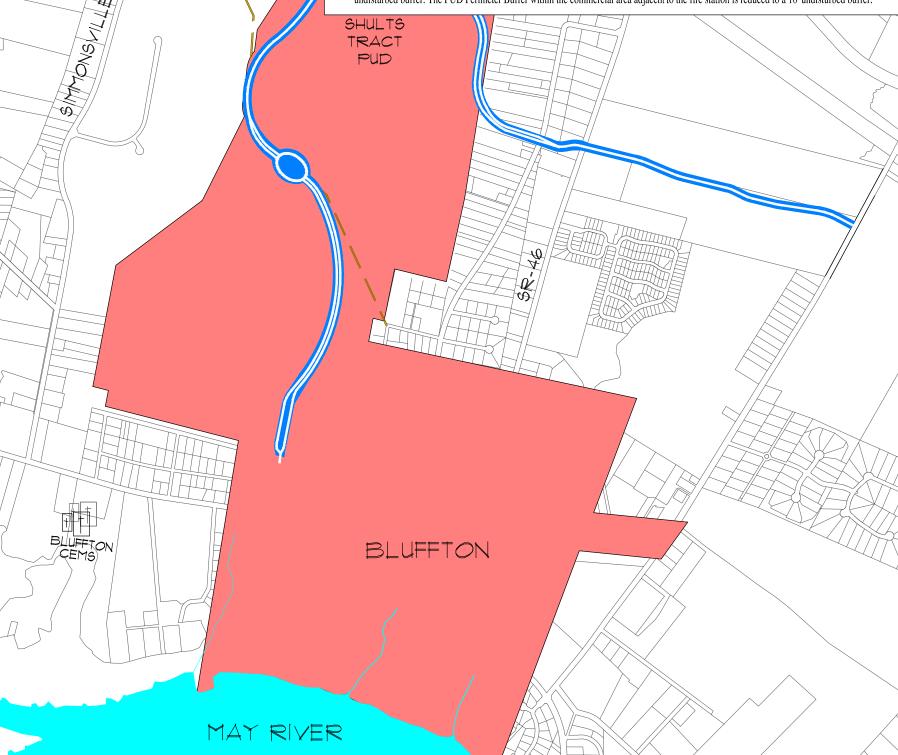

WHEREAS, University Investments is the owner of a certain 12.348 acre tract, located adjacent to the current Buckwalter Concept Plan, and currently a part of the adjacent Grande Oaks PUD within Beaufort County, South Carolina, said tract being designated hereunder as Parcel 12D, containing 12.348 acres, and said tract being more particularly described in Exhibit A hereto; and

WHEREAS, Grande Oaks II is the owner of certain parcels of property, located adjacent to the current Buckwalter Concept Plan, and currently a part of the adjacent Grande Oaks PUD within Beaufort County, South Carolina, said tracts being designated as Parcels 14A, 14, and 16, containing a total of 53.244 acres, being more particularly described in Exhibit A hereto; and,

**WHEREAS**, the Exhibit A Parcels were originally designated to have allowed uses and densities as provided for the Grande Oaks PUD, under the land use designation VCI, which allows a broad range of commercial uses as well as single family and multifamily uses, all as shown in the current Beaufort County PUD approval, and

WHEREAS, it is now the desire and intention of Town, University Investments, and Grande Oaks II to effectuate this Thirteenth (13<sup>th</sup>) Amendment to the Development Agreement and Concept Plan to provide for the designation of the Exhibit A Parcels as a part of the Buckwalter PUD, as a newly defined land use area known as Grande Oaks Commons, concurrently with the annexation of said Parcels into the Town; and

- **3.** Amendment To Concept Plan. The Buckwalter Concept Plan, as amended, is hereby further amended to provide:
  - i. <u>Land Use Designation and Development Standards.</u> All of the additional Property is hereby added to the Buckwalter Concept Plan, and designated as a new Land Use Area to be known as Grande Oaks Commons, as depicted on the Amended Concept Plan for Buckwalter PUD, said Amended Concept Plan being attached hereto as Exhibit C and made a part hereof. Development within the 65.592 acres of the newly designated Grande Oaks Commons Land Use Tract shall be governed by the Zoning Regulations (as defined in the Development Agreement) and by the Amended Concept Plan. Specifically, the land uses and development standards applicable to the Grande Oaks Commons Land Use Tract shall control the development within the Property with the same effect as if included in the original Concept Plan and Development Agreement.
  - ii. Section 2 of the Concept Plan is further hereby amended as follows:
    - 1. <u>Section 2.A. Introduction.</u> Add as a new Eleventh (11<sup>th</sup>) Planning Area the Grande Oaks Commons Land Use Tract.

2. Section 2.B. Allowed Land Uses. Add Grande Oaks Commons Land Use Tract as a new sub-section II, with the allowed land uses and definitions as provided herein. The Property being added to the Buckwalter Concept Plan and Development Agreement is adjacent and immediately to the south of the land within Buckwalter PUD, presently owned by University Investments, which is zoned for a broad range of uses as Buckwalter Commons Land Use Tract. To facilitate joint planning and development of the new Property and the adjacent Buckwalter Commons property, the new Land Use Tract of Grande Oaks Commons is hereby created. This Land Use Tract allows all uses and densities presently allowed under Buckwalter Commons Land Use Tract, with the following restrictions and modifications to use and density standards of Buckwalter Commons. Therefore, the Property is hereby designated as Grande Oaks Commons, with the land uses and standards of the existing Buckwalter with following Commons. the modifications.

The following uses, which are allowed within Buckwalter Commons, are hereby prohibited within Grande Oaks Commons Land Use Tract:

• Big Box Logistics Warehouse facilities – over 100,000 SF

- Bulk Storage of petroleum or other flammable, volatile or hazardous materials
- Manufacture of Concrete, cement, brick, plaster, gypsum, asphalt, tar or other paving or plastering materials batch plants
- Production of food distribution
- Junk yards, auto salvage yards, and outdoor storage of vehicles
- Automobile Service Station
- Recreation Vehicle Parks
- Solid Waste transfer facility, including recycling center
- Cemeteries which do not include funeral home or crematorium
- Campgrounds
- Amusement Parks
- Farm or establishment for the growing, care & harvesting of field crops
- Outdoor Go-Cart Racing Facilities
- Sexually oriented businesses
- iii. Density. The Property is hereby added to the Buckwalter Concept Plan and designated as Grande Oaks Commons Land Use Tract, as depicted in the Amended Concept Plan, attached hereto as Exhibit C and incorporated herein. All 65.592 acres of the Grande Oaks Commons Land Use Tract may be utilized for all allowed uses of the Grande Oaks Commons Land Use Tract, as described and restricted above, with General Commercial uses limited to 32 acres. These 32 additional acres of General Commercial are added to the total allowed General Commercial within Buckwalter PUD, but the 32 acres of additional General Commercial must be utilized within the Grande Oaks Commons Land Use Tract only, and are not transferable to other areas of Buckwalter PUD. These rights are vested for the property subject to this Amendment only. Regarding Residential density, no new density shall be added to the Buckwalter PUD. The result is that no new Residential density is added to the present vested density of Buckwalter PUD.
- iv. <u>Required Road Connector and Access to Bluffton Parkway.</u> The requirement to provide connector road access in three locations from Grande Oaks Common to Bluffton Parkway is set forth in the August 2011 Agreement between the Town, University Investments, LLC., and Doug Robertson. University Investments, LLC agrees to abide by the terms of that Agreement. University Investments, LLC also commits to a connector road from Lake Point Drive to Grande Oaks Commons and to Bluffton Parkway. The

Grande Oaks Commons is located along the northern border of the Grande Oaks PUD, immediately to the south of, and adjacent to, the Buckwalter Commons Land Use Tract. University Investments is the current owner of Grande Oaks Commons and is also the current owner of a substantial portion of the undeveloped part of Buckwalter Commons Land Use Tract, immediately adjacent to the north of Grande Oaks Commons which will provide access to Buckwalter Parkway.

It is also important to note that this annexation and zoning will allow an additional access point, off Lake Point Drive, for existing residents of Grande Oaks PUD to reach the planned commercial area of the existing Buckwalter Commons Land Use Tract owned by University Investments. This important new access will lead to already approved access points to Bluffton Parkway, through the University Investments Area. The access points were designated by the Buckwalter Parkway Phase 4 Access Management Plan, adopted by the Town, which include signalized and unsignalized accesses. An additional separate agreement was made between University Investments, Grande Oaks, LLC, the Town and the County for the location of the 3 Bluffton Parkway access points and University's Investment's commitment to allow the right-ofway through their properties within the Buckwalter Commons Land Use Tract to the north of the Grande Oaks PUD. This agreement has been attached to this application.