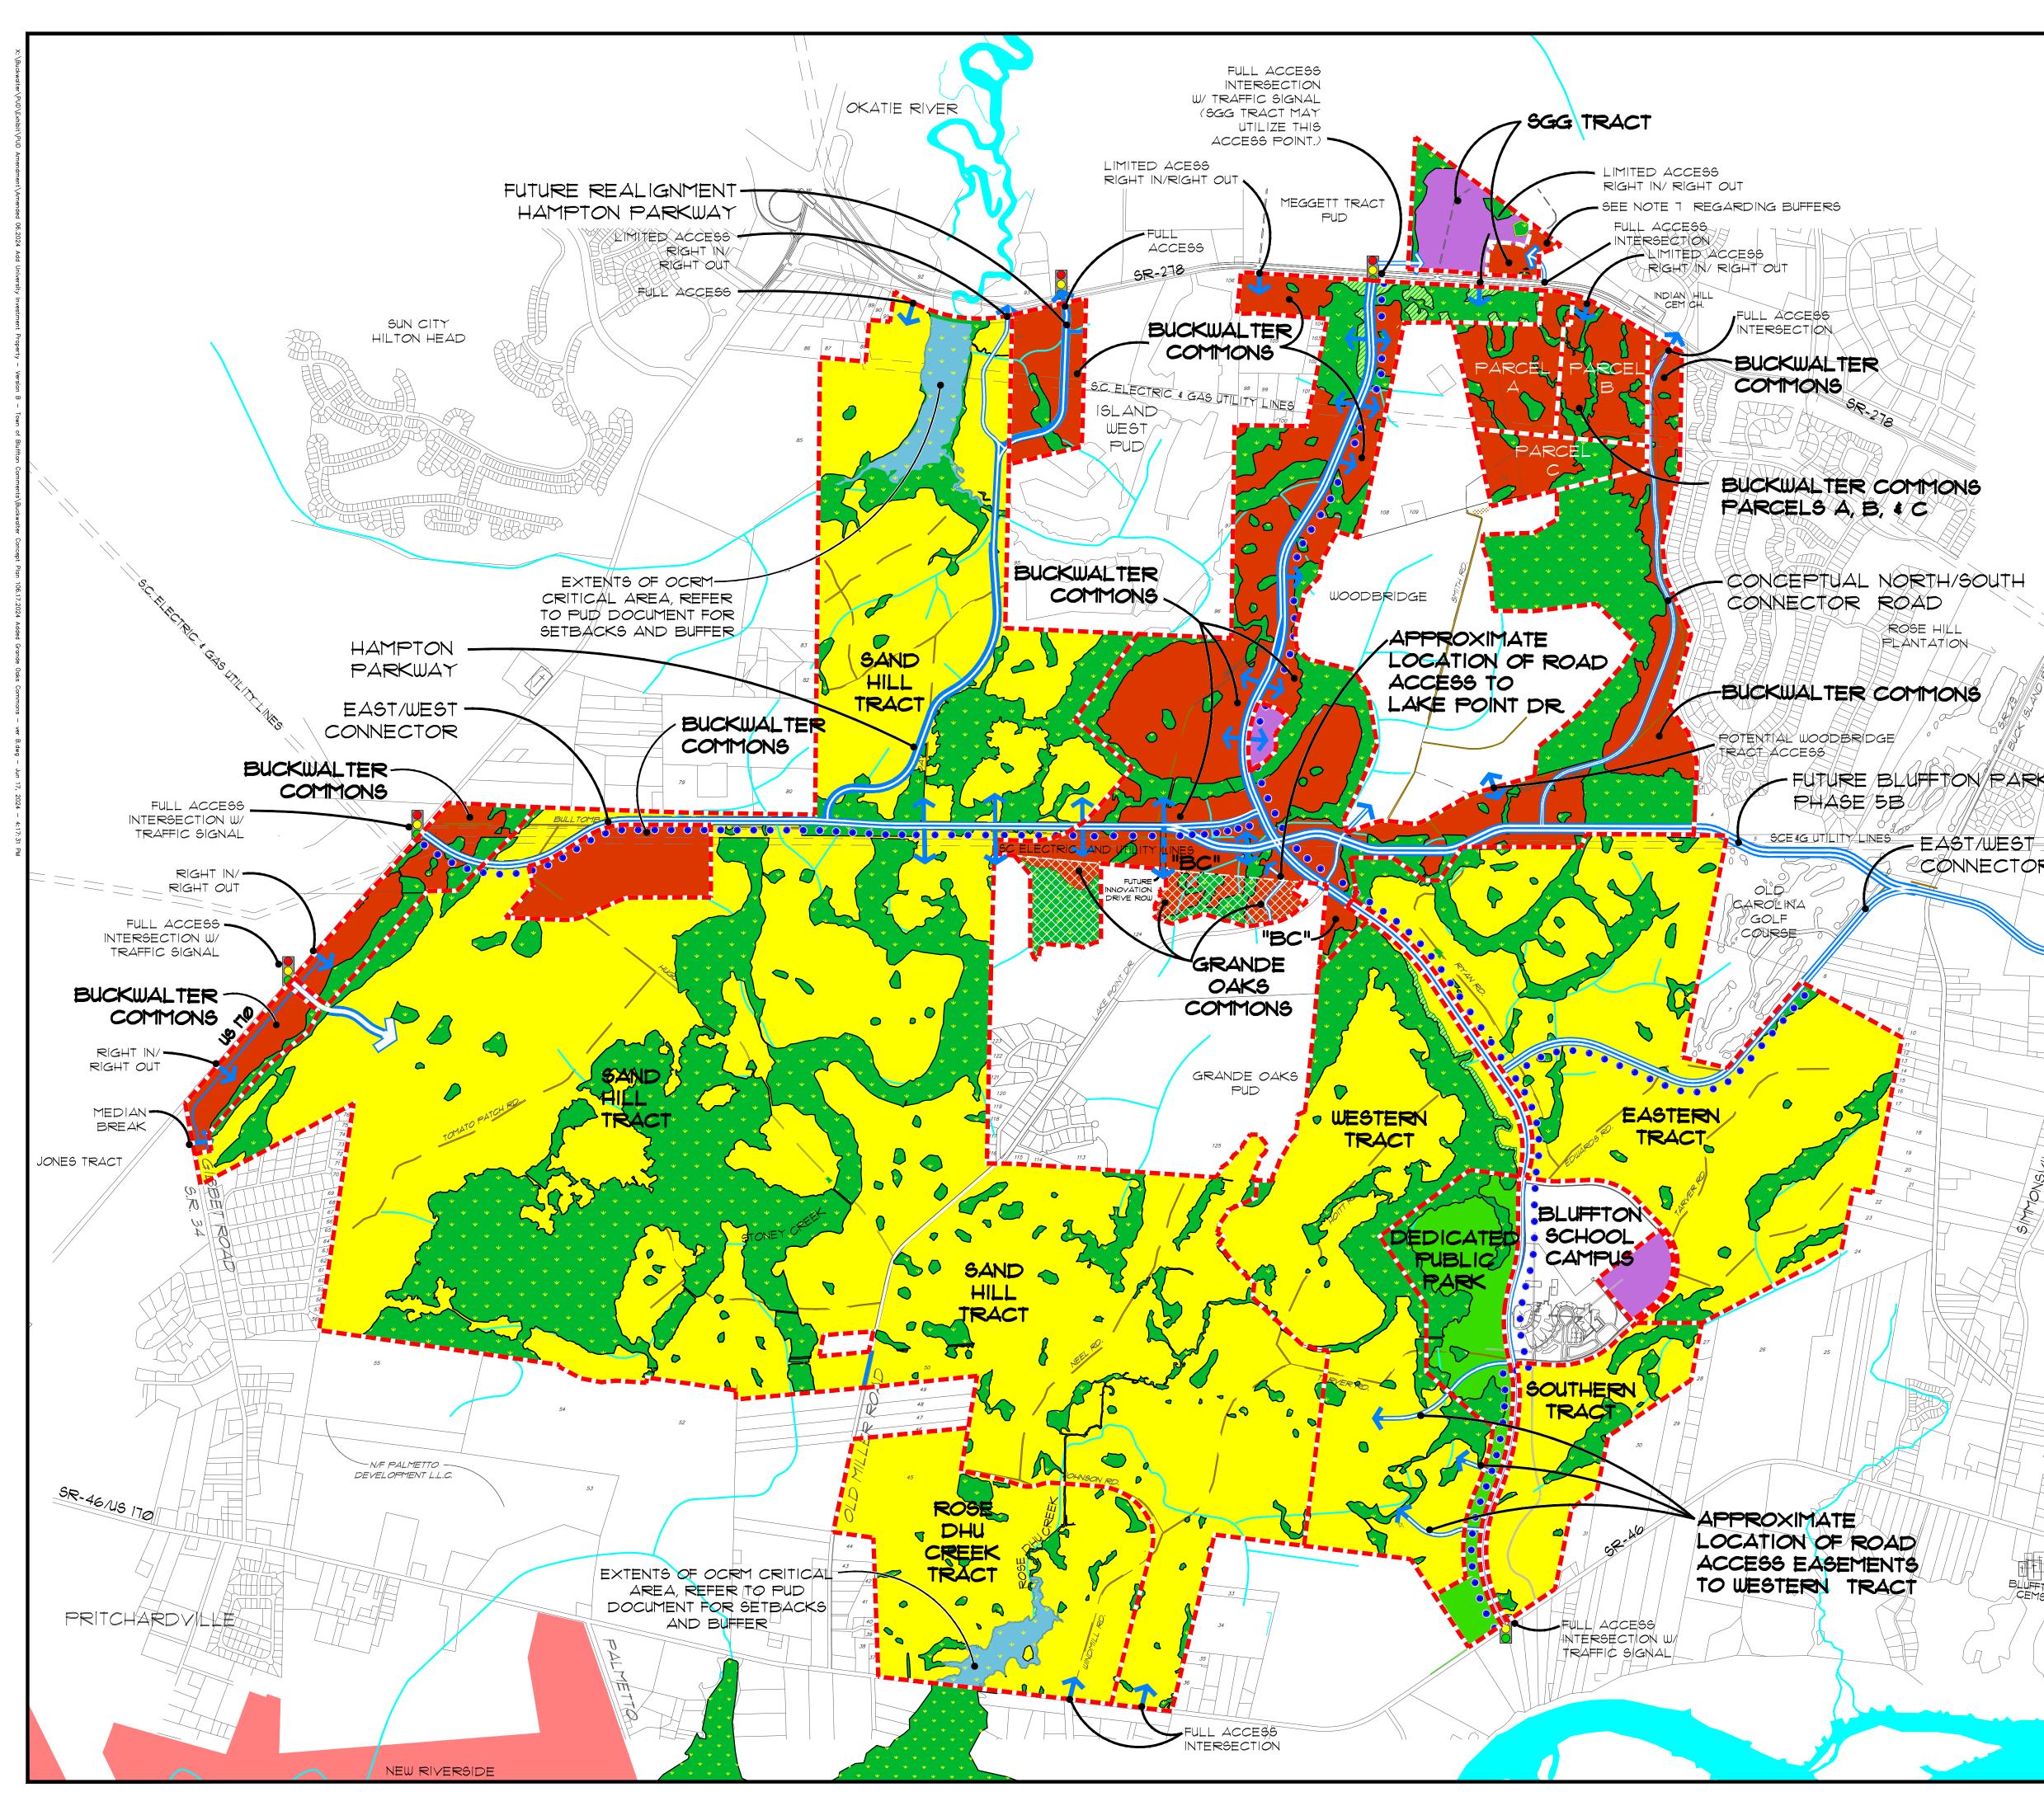

- **3.** Amendment To Concept Plan. The Buckwalter Concept Plan, as amended, is hereby further amended to provide:
  - i. <u>Land Use Designation and Development Standards.</u> All of the additional Property is hereby added to the Buckwalter Concept Plan, and designated as a new Land Use Area to be known as Grande Oaks Commons, as depicted on the Amended Concept Plan for Buckwalter PUD, said Amended Concept Plan being attached hereto as Exhibit C and made a part hereof. Development within the 65.592 acres of the newly designated Grande Oaks Commons Land Use Tract shall be governed by the Zoning Regulations (as defined in the Development Agreement) and by the Amended Concept Plan. Specifically, the land uses and development standards applicable to the Grande Oaks Commons Land Use Tract shall control the development within the Property with the same effect as if included in the original Concept Plan and Development Agreement.
  - ii. Section 2 of the Concept Plan is further hereby amended as follows:
    - 1. <u>Section 2.A. Introduction.</u> Add as a new Eleventh (11<sup>th</sup>) Planning Area the Grande Oaks Commons Land Use Tract.

2. Section 2.B. Allowed Land Uses. Add Grande Oaks Commons Land Use Tract as a new sub-section II, with the allowed land uses and definitions as provided herein. The Property being added to the Buckwalter Concept Plan and Development Agreement is adjacent and immediately to the south of the land within Buckwalter PUD, presently owned by University Investments, which is zoned for a broad range of uses as Buckwalter Commons Land Use Tract. To facilitate joint planning and development of the new Property and the adjacent Buckwalter Commons property, the new Land Use Tract of Grande Oaks Commons is hereby created. This Land Use Tract allows all uses and densities presently allowed under Buckwalter Commons Land Use Tract, with the following restrictions and modifications to use and density standards of Buckwalter Commons. Therefore, the Property is hereby designated as Grande Oaks Commons, with the land uses and standards of the existing Buckwalter with following Commons. the modifications.

Grande Oaks Commons is located along the northern border of the Grande Oaks PUD, immediately to the south of, and adjacent to, the Buckwalter Commons Land Use Tract. University Investments is the current owner of Grande Oaks Commons and is also the current owner of a substantial portion of the undeveloped part of Buckwalter Commons Land Use Tract, immediately adjacent to the north of Grande Oaks Commons which will provide access to Buckwalter Parkway.

The annexation and rezoning into Buckwalter PUD and designation as Grande Oaks Commons, to be created by the approval of the concurrent Buckwalter PUD Text Amendment Application, will allow University Investments and the Town to expand their coordinated planning at this important location near the corner of Buckwalter Parkway and Bluffton Parkway. Current preliminary planning for this expanded area contemplates a mixed use, village style, development, including extensive medical services and commercial establishments. Planning and developing this combined area under Bluffton review and development standards will greatly enhance the quality of the future development. Again, no additional residential development rights are being added to the Buckwalter PUD under this annexation.

It is also important to note that this annexation and zoning will allow an additional access point, off Lake Point Drive, for existing residents of Grande Oaks PUD to reach the planned commercial area of the existing Buckwalter Commons Land Use Tract owned by University Investments. This important new access will lead to already approved access points to Bluffton Parkway, through the University Investments Area. The access points were designated by the Buckwalter Parkway Phase 4 Access Management Plan, adopted by the Town, which include signalized and unsignalized accesses. An additional separate agreement was made between University Investments, Grande Oaks, LLC, the Town and the County for the location of the 3 Bluffton Parkway access points and University's Investment's commitment to allow the right-ofway through their properties within the Buckwalter Commons Land Use Tract to the north of the Grande Oaks PUD. This agreement has been attached to this application.

This area is a commercial node. The addition of Grande Oaks Commons to the Buckwalter PUD will allow for additional commercial properties to better serve the community and support the continuing growth of the area's population. Office buildings, medical facilities, retail, and restaurants are just some examples of how development in Grande Oaks Commons would support the population of the Buckwalter PUD.