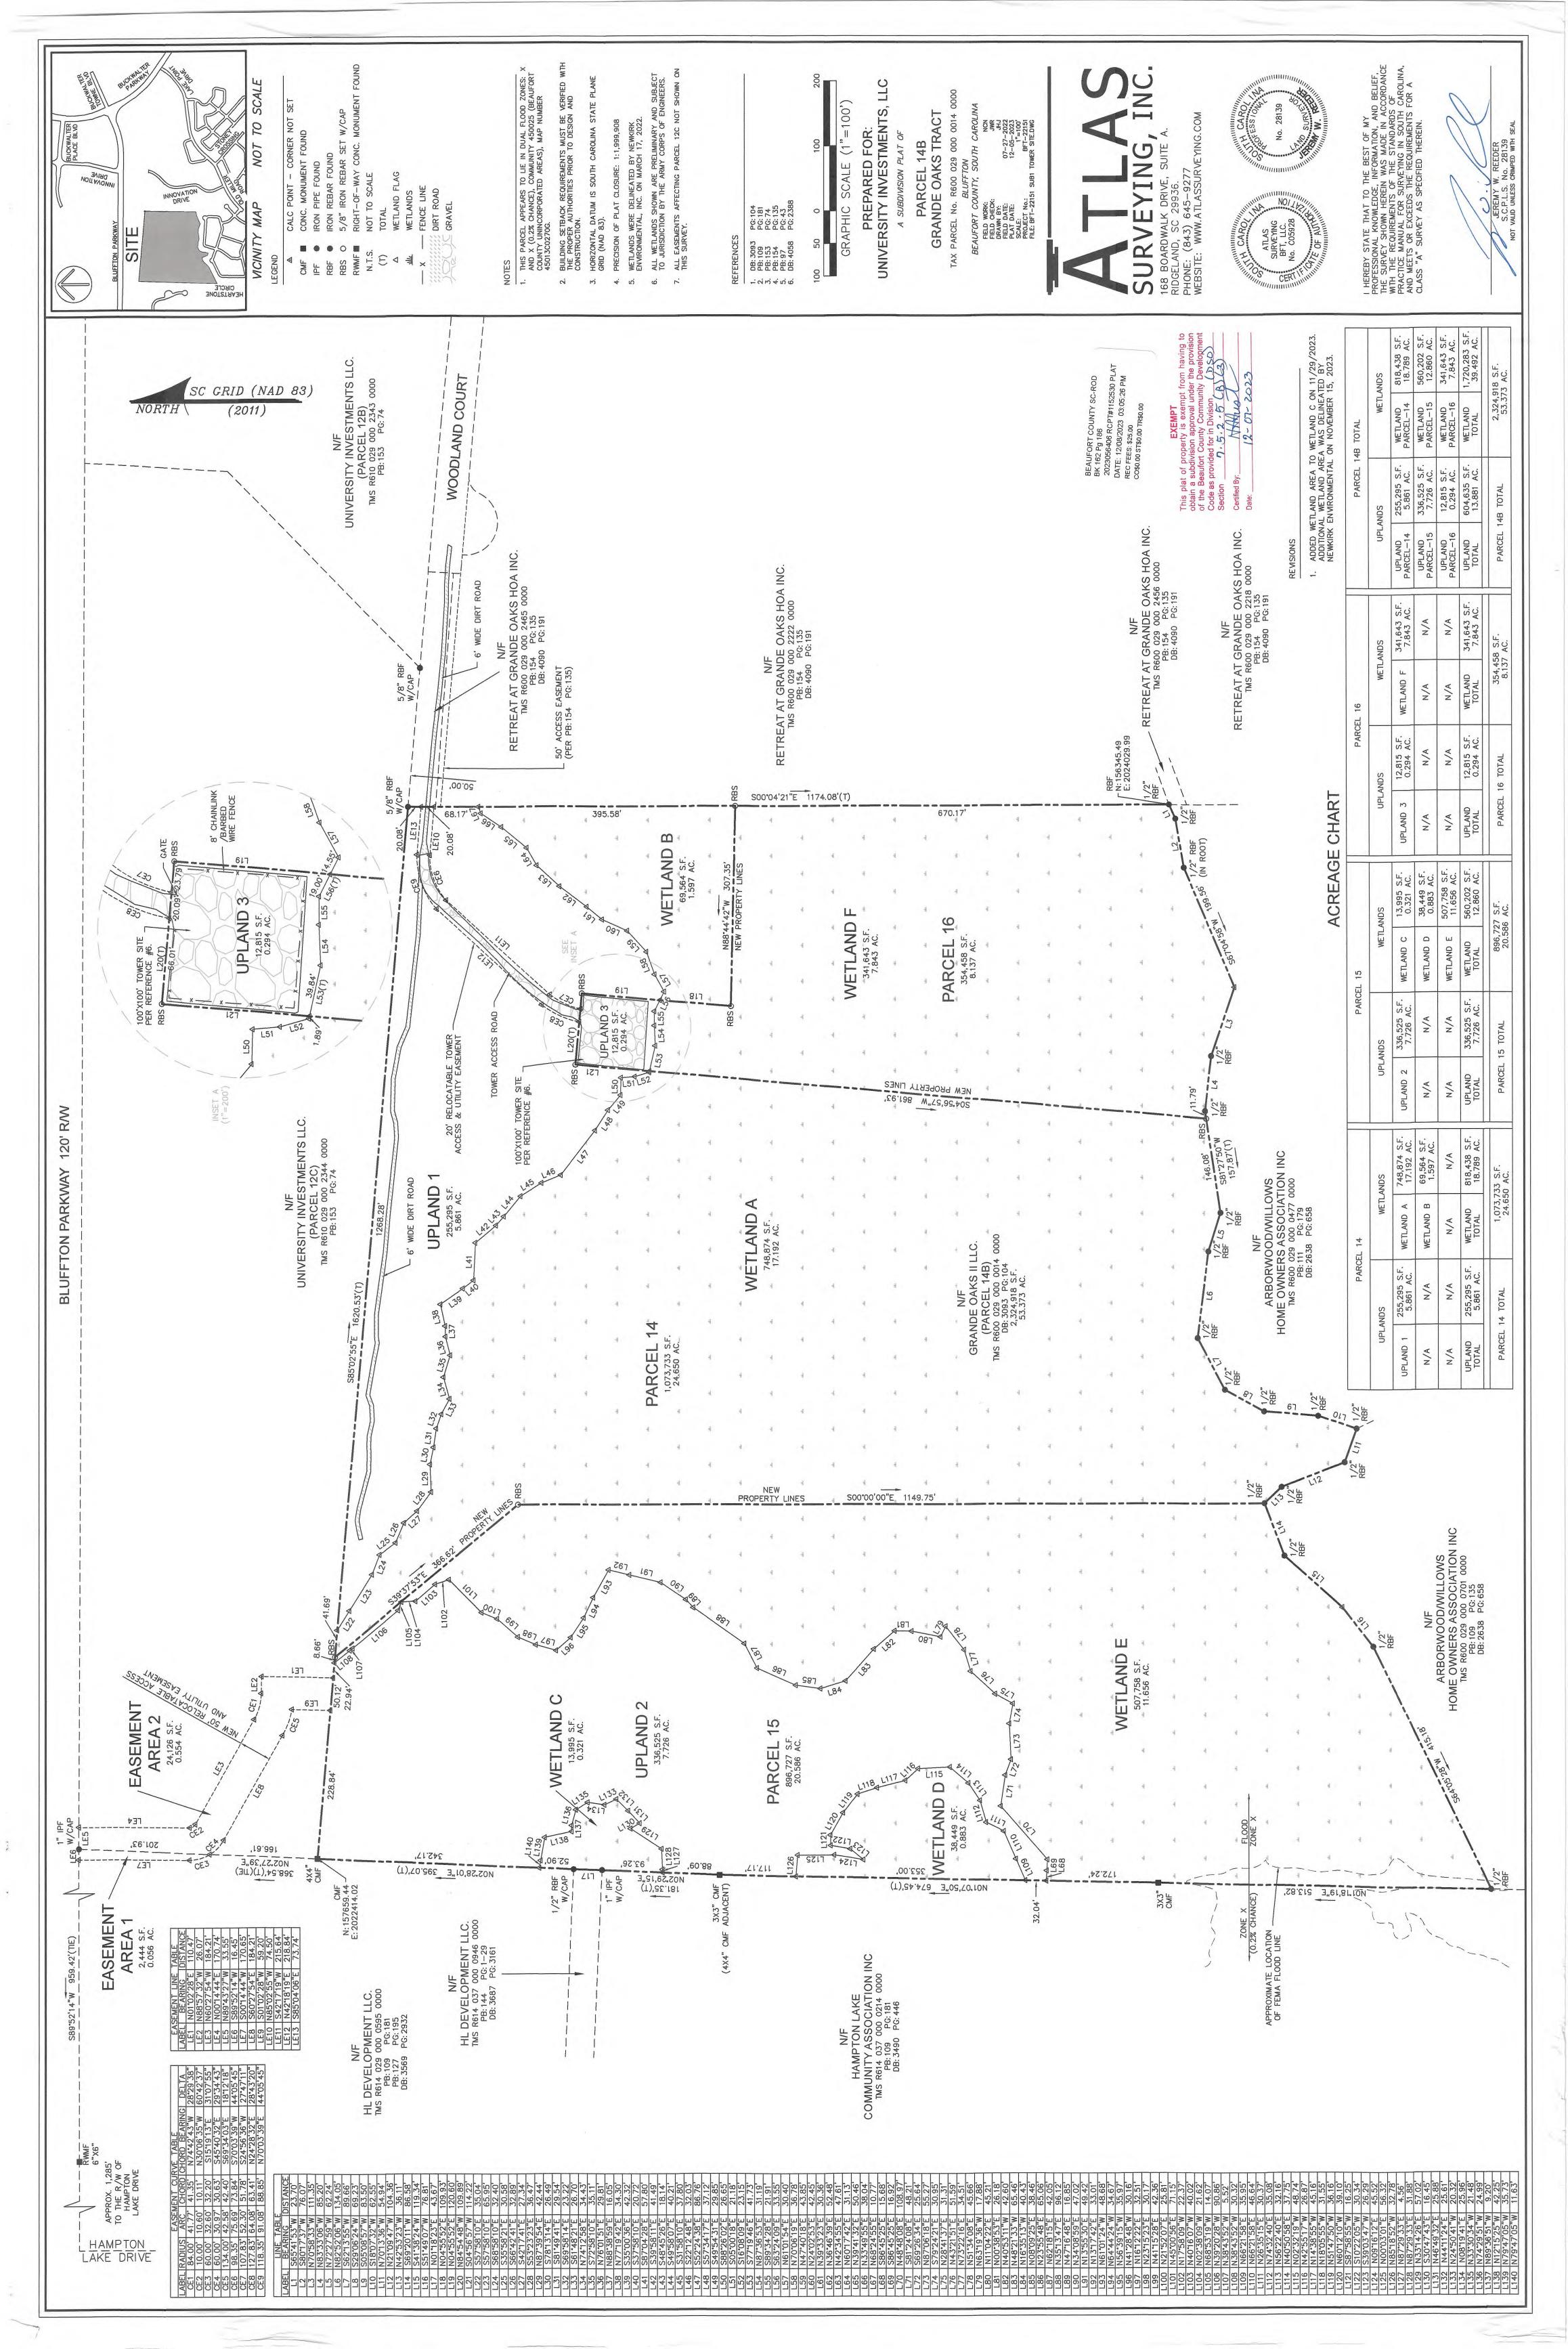

WHEREAS, University Investments is the owner of a certain 12.348 acre tract, located adjacent to the current Buckwalter Concept Plan, and currently a part of the adjacent Grande Oaks PUD within Beaufort County, South Carolina, said tract being designated hereunder as Parcel 12D, containing 12.348 acres, and said tract being more particularly described in Exhibit A hereto; and

WHEREAS, Grande Oaks II is the owner of certain parcels of property, located adjacent to the current Buckwalter Concept Plan, and currently a part of the adjacent Grande Oaks PUD within Beaufort County, South Carolina, said tracts being designated as Parcels 14A, 14, and 16, containing a total of 53.244 acres, being more particularly described in Exhibit A hereto; and,

#### EXHIBIT A TO THE THIRTEENTH AMENDMENT

Property Description - Parcel 12D and \_\_\_\_\_

All that certain property shown and described as Parcel 12D, containing 12.348 acres, more or less, on a plat prepared by Atlas Surveying, Inc., executed by Jeremy W. Reeder, S.C.P.L.S. No. 28139, said plat being dated March 9, 2020, and recorded in Book 153 at Page 176 on March 31, 2020, in the Register of Deeds Office of Beaufort County, South Carolina.

[ADD DESCRIPTIONS OF OTHER PARCELS]