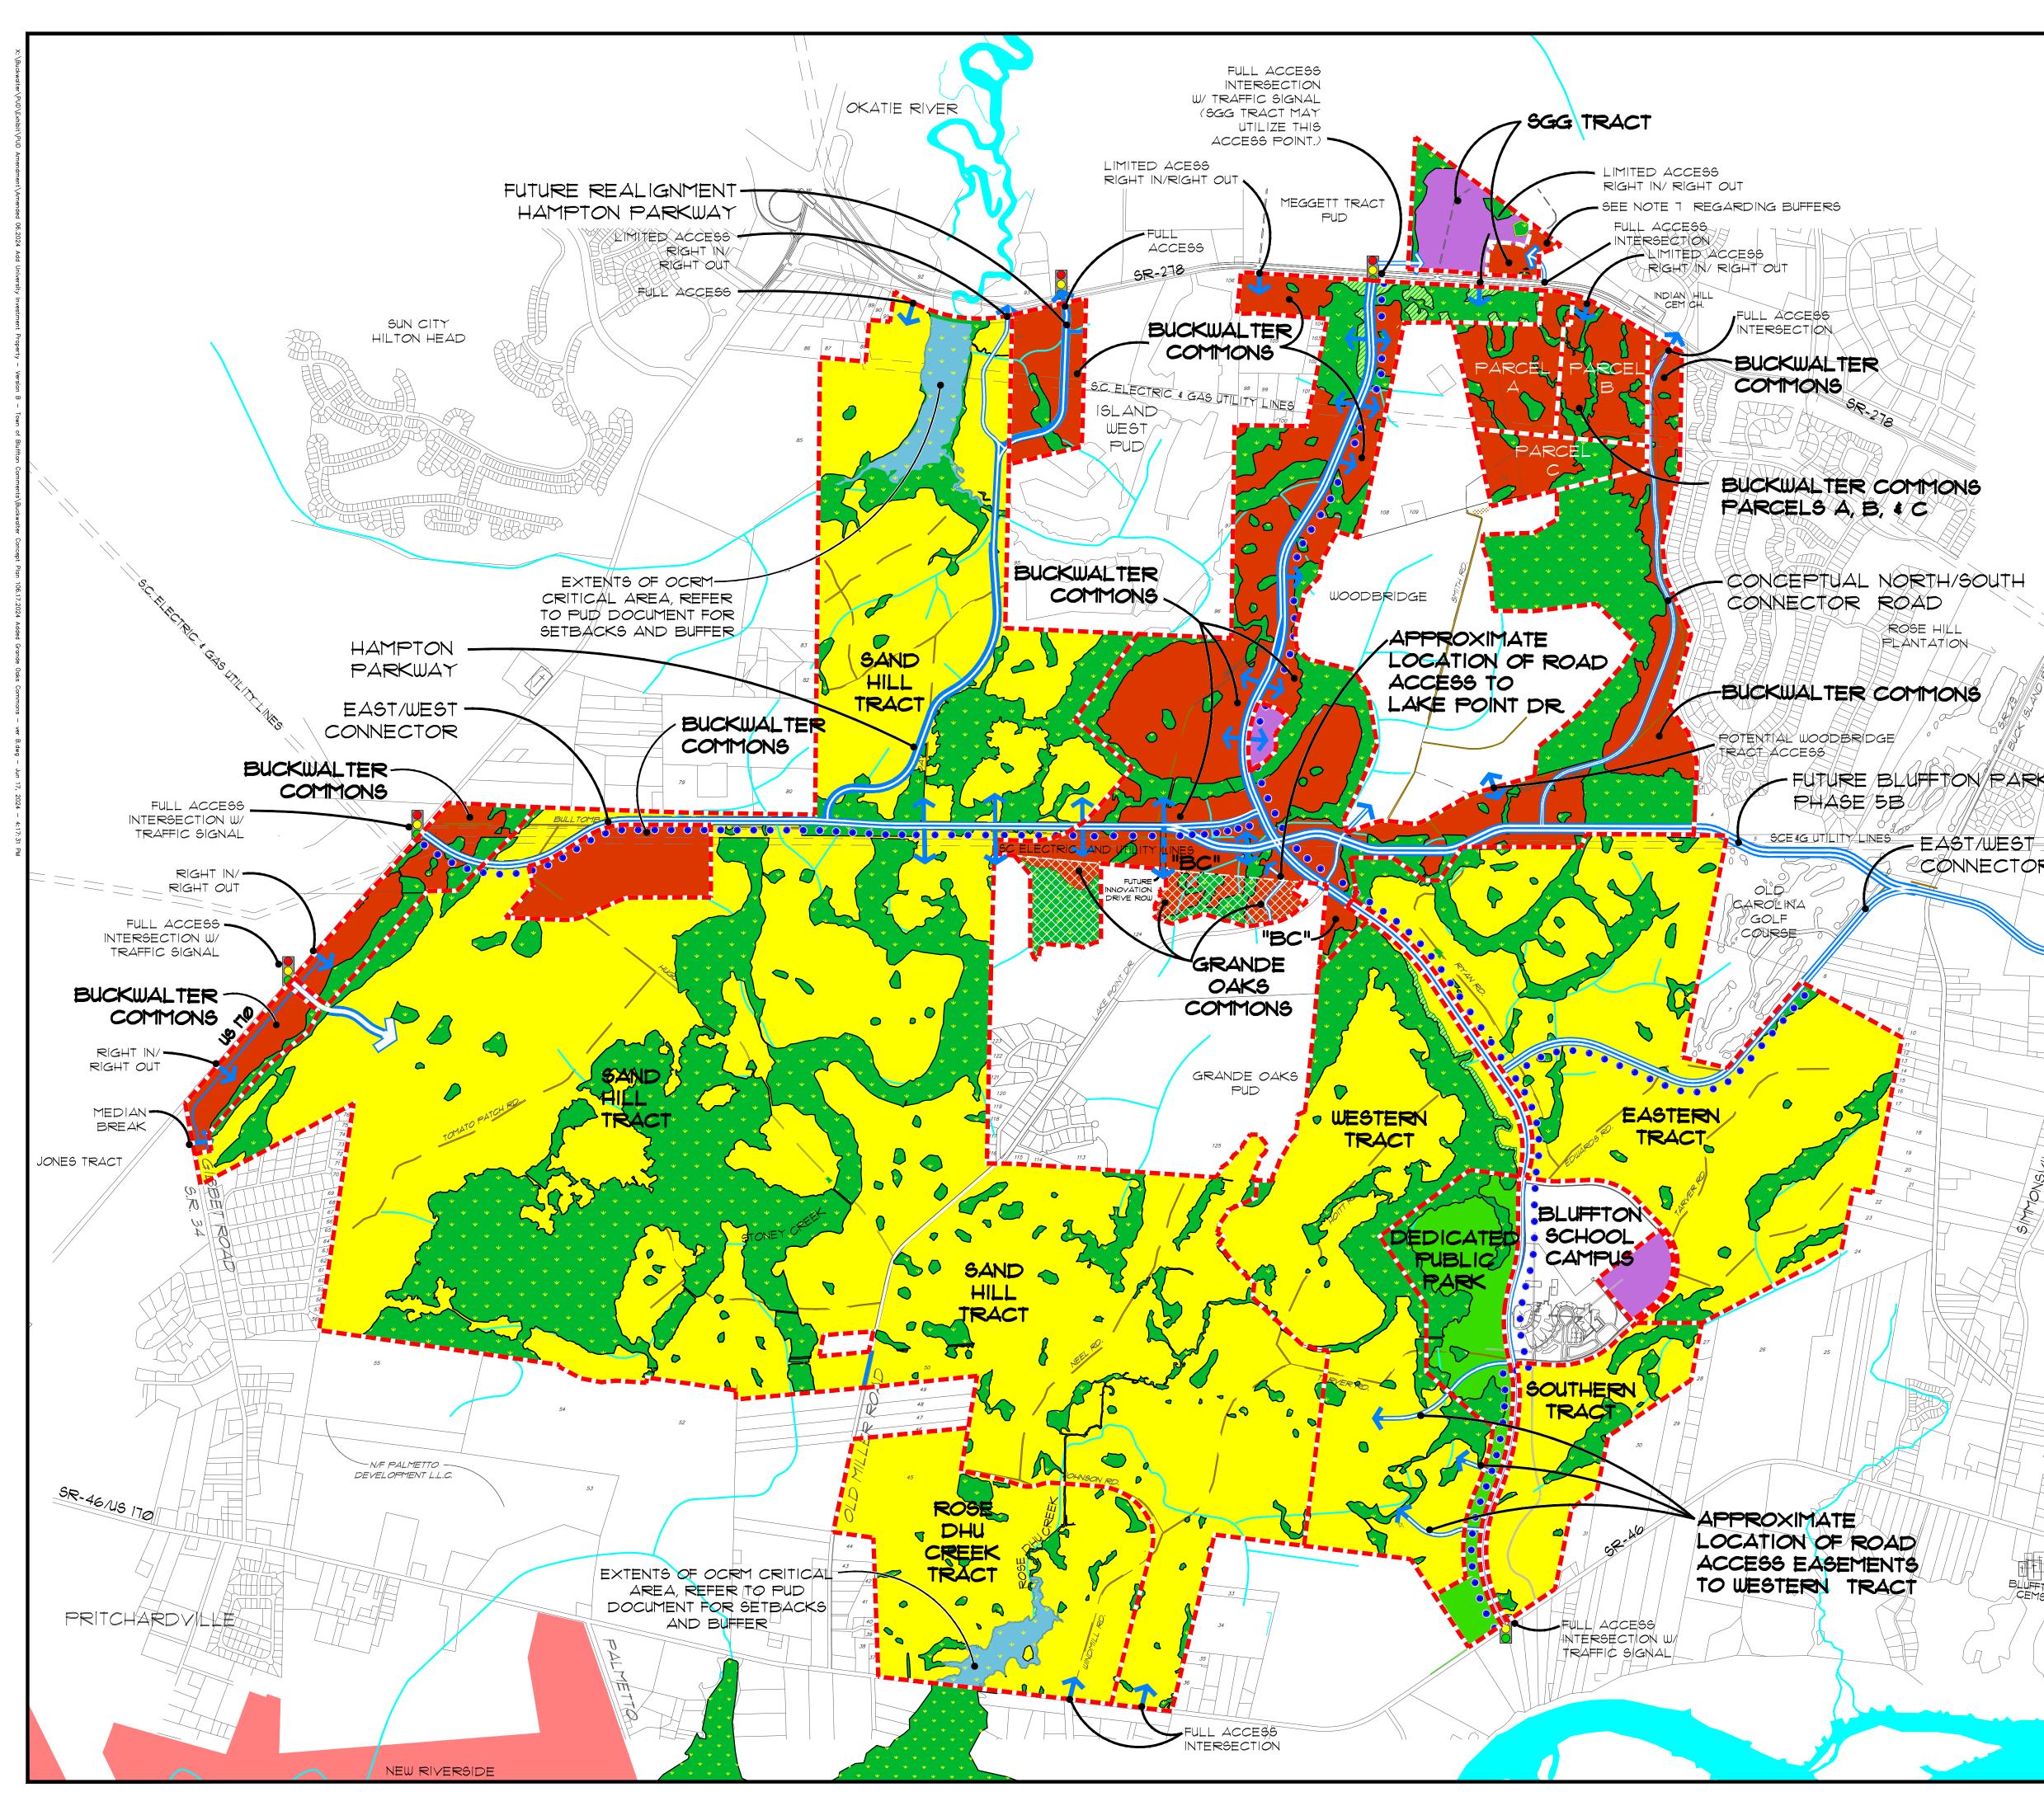

- **3.** Amendment To Concept Plan. The Buckwalter Concept Plan, as amended, is hereby further amended to provide:
  - i. <u>Land Use Designation and Development Standards.</u> All of the additional Property is hereby added to the Buckwalter Concept Plan, and designated as a new Land Use Area to be known as Grande Oaks Commons, as depicted on the Amended Concept Plan for Buckwalter PUD, said Amended Concept Plan being attached hereto as Exhibit C and made a part hereof. Development within the 65.592 acres of the newly designated Grande Oaks Commons Land Use Tract shall be governed by the Zoning Regulations (as defined in the Development Agreement) and by the Amended Concept Plan. Specifically, the land uses and development standards applicable to the Grande Oaks Commons Land Use Tract shall control the development within the Property with the same effect as if included in the original Concept Plan and Development Agreement.
  - ii. Section 2 of the Concept Plan is further hereby amended as follows:
    - 1. <u>Section 2.A. Introduction.</u> Add as a new Eleventh (11<sup>th</sup>) Planning Area the Grande Oaks Commons Land Use Tract.

2. Section 2.B. Allowed Land Uses. Add Grande Oaks Commons Land Use Tract as a new sub-section II, with the allowed land uses and definitions as provided herein. The Property being added to the Buckwalter Concept Plan and Development Agreement is adjacent and immediately to the south of the land within Buckwalter PUD, presently owned by University Investments, which is zoned for a broad range of uses as Buckwalter Commons Land Use Tract. To facilitate joint planning and development of the new Property and the adjacent Buckwalter Commons property, the new Land Use Tract of Grande Oaks Commons is hereby created. This Land Use Tract allows all uses and densities presently allowed under Buckwalter Commons Land Use Tract, with the following restrictions and modifications to use and density standards of Buckwalter Commons. Therefore, the Property is hereby designated as Grande Oaks Commons, with the land uses and standards of the existing Buckwalter with following Commons. the modifications.

The following uses, which are allowed within Buckwalter Commons, are hereby prohibited within Grande Oaks Commons Land Use Tract:

• Big Box Logistics Warehouse facilities – over 100,000 SF

- Bulk Storage of petroleum or other flammable, volatile or hazardous materials
- Manufacture of Concrete, cement, brick, plaster, gypsum, asphalt, tar or other paving or plastering materials batch plants
- Production of food distribution
- Junk yards, auto salvage yards, and outdoor storage of vehicles
- Automobile Service Station
- Recreation Vehicle Parks
- Solid Waste transfer facility, including recycling center
- Cemeteries which do not include funeral home or crematorium
- Campgrounds
- Amusement Parks
- Farm or establishment for the growing, care & harvesting of field crops
- Outdoor Go-Cart Racing Facilities
- Sexually oriented businesses
- iii. Density. The Property is hereby added to the Buckwalter Concept Plan and designated as Grande Oaks Commons Land Use Tract, as depicted in the Amended Concept Plan, attached hereto as Exhibit C and incorporated herein. All 65.592 acres of the Grande Oaks Commons Land Use Tract may be utilized for all allowed uses of the Grande Oaks Commons Land Use Tract, as described and restricted above, with General Commercial uses limited to 32 acres. These 32 additional acres of General Commercial are added to the total allowed General Commercial within Buckwalter PUD, but the 32 acres of additional General Commercial must be utilized within the Grande Oaks Commons Land Use Tract only, and are not transferable to other areas of Buckwalter PUD. These rights are vested for the property subject to this Amendment only. Regarding Residential density, no new density shall be added to the Buckwalter PUD. The result is that no new Residential density is added to the present vested density of Buckwalter PUD.
- iv. <u>Required Road Connector and Access to Bluffton Parkway.</u> The requirement to provide connector road access in three locations from Grande Oaks Common to Bluffton Parkway is set forth in the August 2011 Agreement between the Town, University Investments, LLC., and Doug Robertson. University Investments, LLC agrees to abide by the terms of that Agreement. University Investments, LLC also commits to a connector road from Lake Point Drive to Grande Oaks Commons and to Bluffton Parkway. The

# DEVELOPMENT SUMMARY

# DENSITY SUMMARY

|                                                | <b>11 ( 1</b>          |                                       |                          |
|------------------------------------------------|------------------------|---------------------------------------|--------------------------|
| LAND USE TRACT                                 | TOTAL<br>ACRES         | DWELLING<br>UNITS                     | D.U./ACRE                |
| SAND HILL TRACT<br>BUCKWALTER COMMONS          | ±2,971 AC<br>±1,165 AC | ±4,266 DU<br>±2,094 DU /<br>300 HOTEL | ±1.4 DU/AC<br>±1.8 DU/AC |
| GRANDE OAKS COMMONS                            | ±65 AC                 | UNITS<br>±0 DU                        | ±Ø DU/AC                 |
| EASTERN TRACT<br>WESTERN TRACT                 | ±682 AC<br>±531 AC     | ±918 DU<br>±935 DU                    | ±1.3 DU/AC<br>±1.8 DU/AC |
| SOUTHERN TRACT<br>SGG TRACT                    | ±145 AC<br>±61 AC      | ±311 DU<br>±150 DU                    | ±2.2 DU/AC<br>±2.5 DU/AC |
| ROSE DHU TRACT                                 | ±325 AC                | ±118 DU                               | ±0.4 DU/AC               |
| PUBLIC/ INSTITUTIONAL<br>DEDICATED PUBLIC PARK | ±28 AC<br>±143 AC      | ±0 DU<br>±0 DU                        | ±0 DU/AC<br>±0 DU/AC     |
| PUBLIC ROAD RIGHT-OF-WA                        | t 198 AC<br>±19 AC     | ±0 DU<br>±0 DU                        | ±Ø DU/AC<br>±Ø DU/AC     |
| TOTAL                                          | ±6,333 AC              | ±8,792 DU                             | ±1.4 DU/AC               |

# ACREAGE SUMMARY

| LAND USE TRACT           | TOTAL<br>ACRES | UPLAND<br>ACRES | WETLAND<br>ACRES |
|--------------------------|----------------|-----------------|------------------|
| SAND HILL TRACT          | ±2,971 AC      | ±2,226 AC       | ±745 AC          |
| BUCKWALTER COMMONS       | ±1,165 AC      | ±751 AC         | ±414 AC          |
| GRANDE OAKS COMMONS      | ±65 AC         | ±27 AC          | ±38 AC           |
| EASTERN TRACT            | ±682 AC        | ±567 AC         | ±115 AC          |
| WESTERN TRACT            | ±531 AC        | ±375 AC         | ±156 AC          |
| SOUTHERN TRACT           | ±145 AC        | ±119 AC         | ±26 AC           |
| SGG TRACT                | ±61 AC         | ±51 AC          | ±10 AC           |
| ROSE DHU TRACT           | ±325 AC        | ±284 AC         | ±41 AC           |
| PUBLIC/ INSTITUTIONAL    | ±28 AC         | ±28 AC          | ±Ø AC            |
| DEDICATED PUBLIC PARK    | ±143 AC        | ±103 AC         | ±40 AC           |
| TIMBER MANAGEMENT        | ±198 AC        | ±169 AC         | ±29 AC           |
| PUBLIC ROAD RIGHT-OF-WAY | ź tig AC       | ±19 AC          | ±Ø AC            |
| TOTAL                    | ±6,333 AC      | ±4,719 AC       | ±1,614 AC        |

## MAX. ALLOWABLE ACRES BY LAND USE

BUSINESS PARK/GENERAL NEIGHBORHOOD COMMERCIAL

PUBLIC / INSTITUTIONAL

858.641 UPLAND ACRES 78.95 ACRES