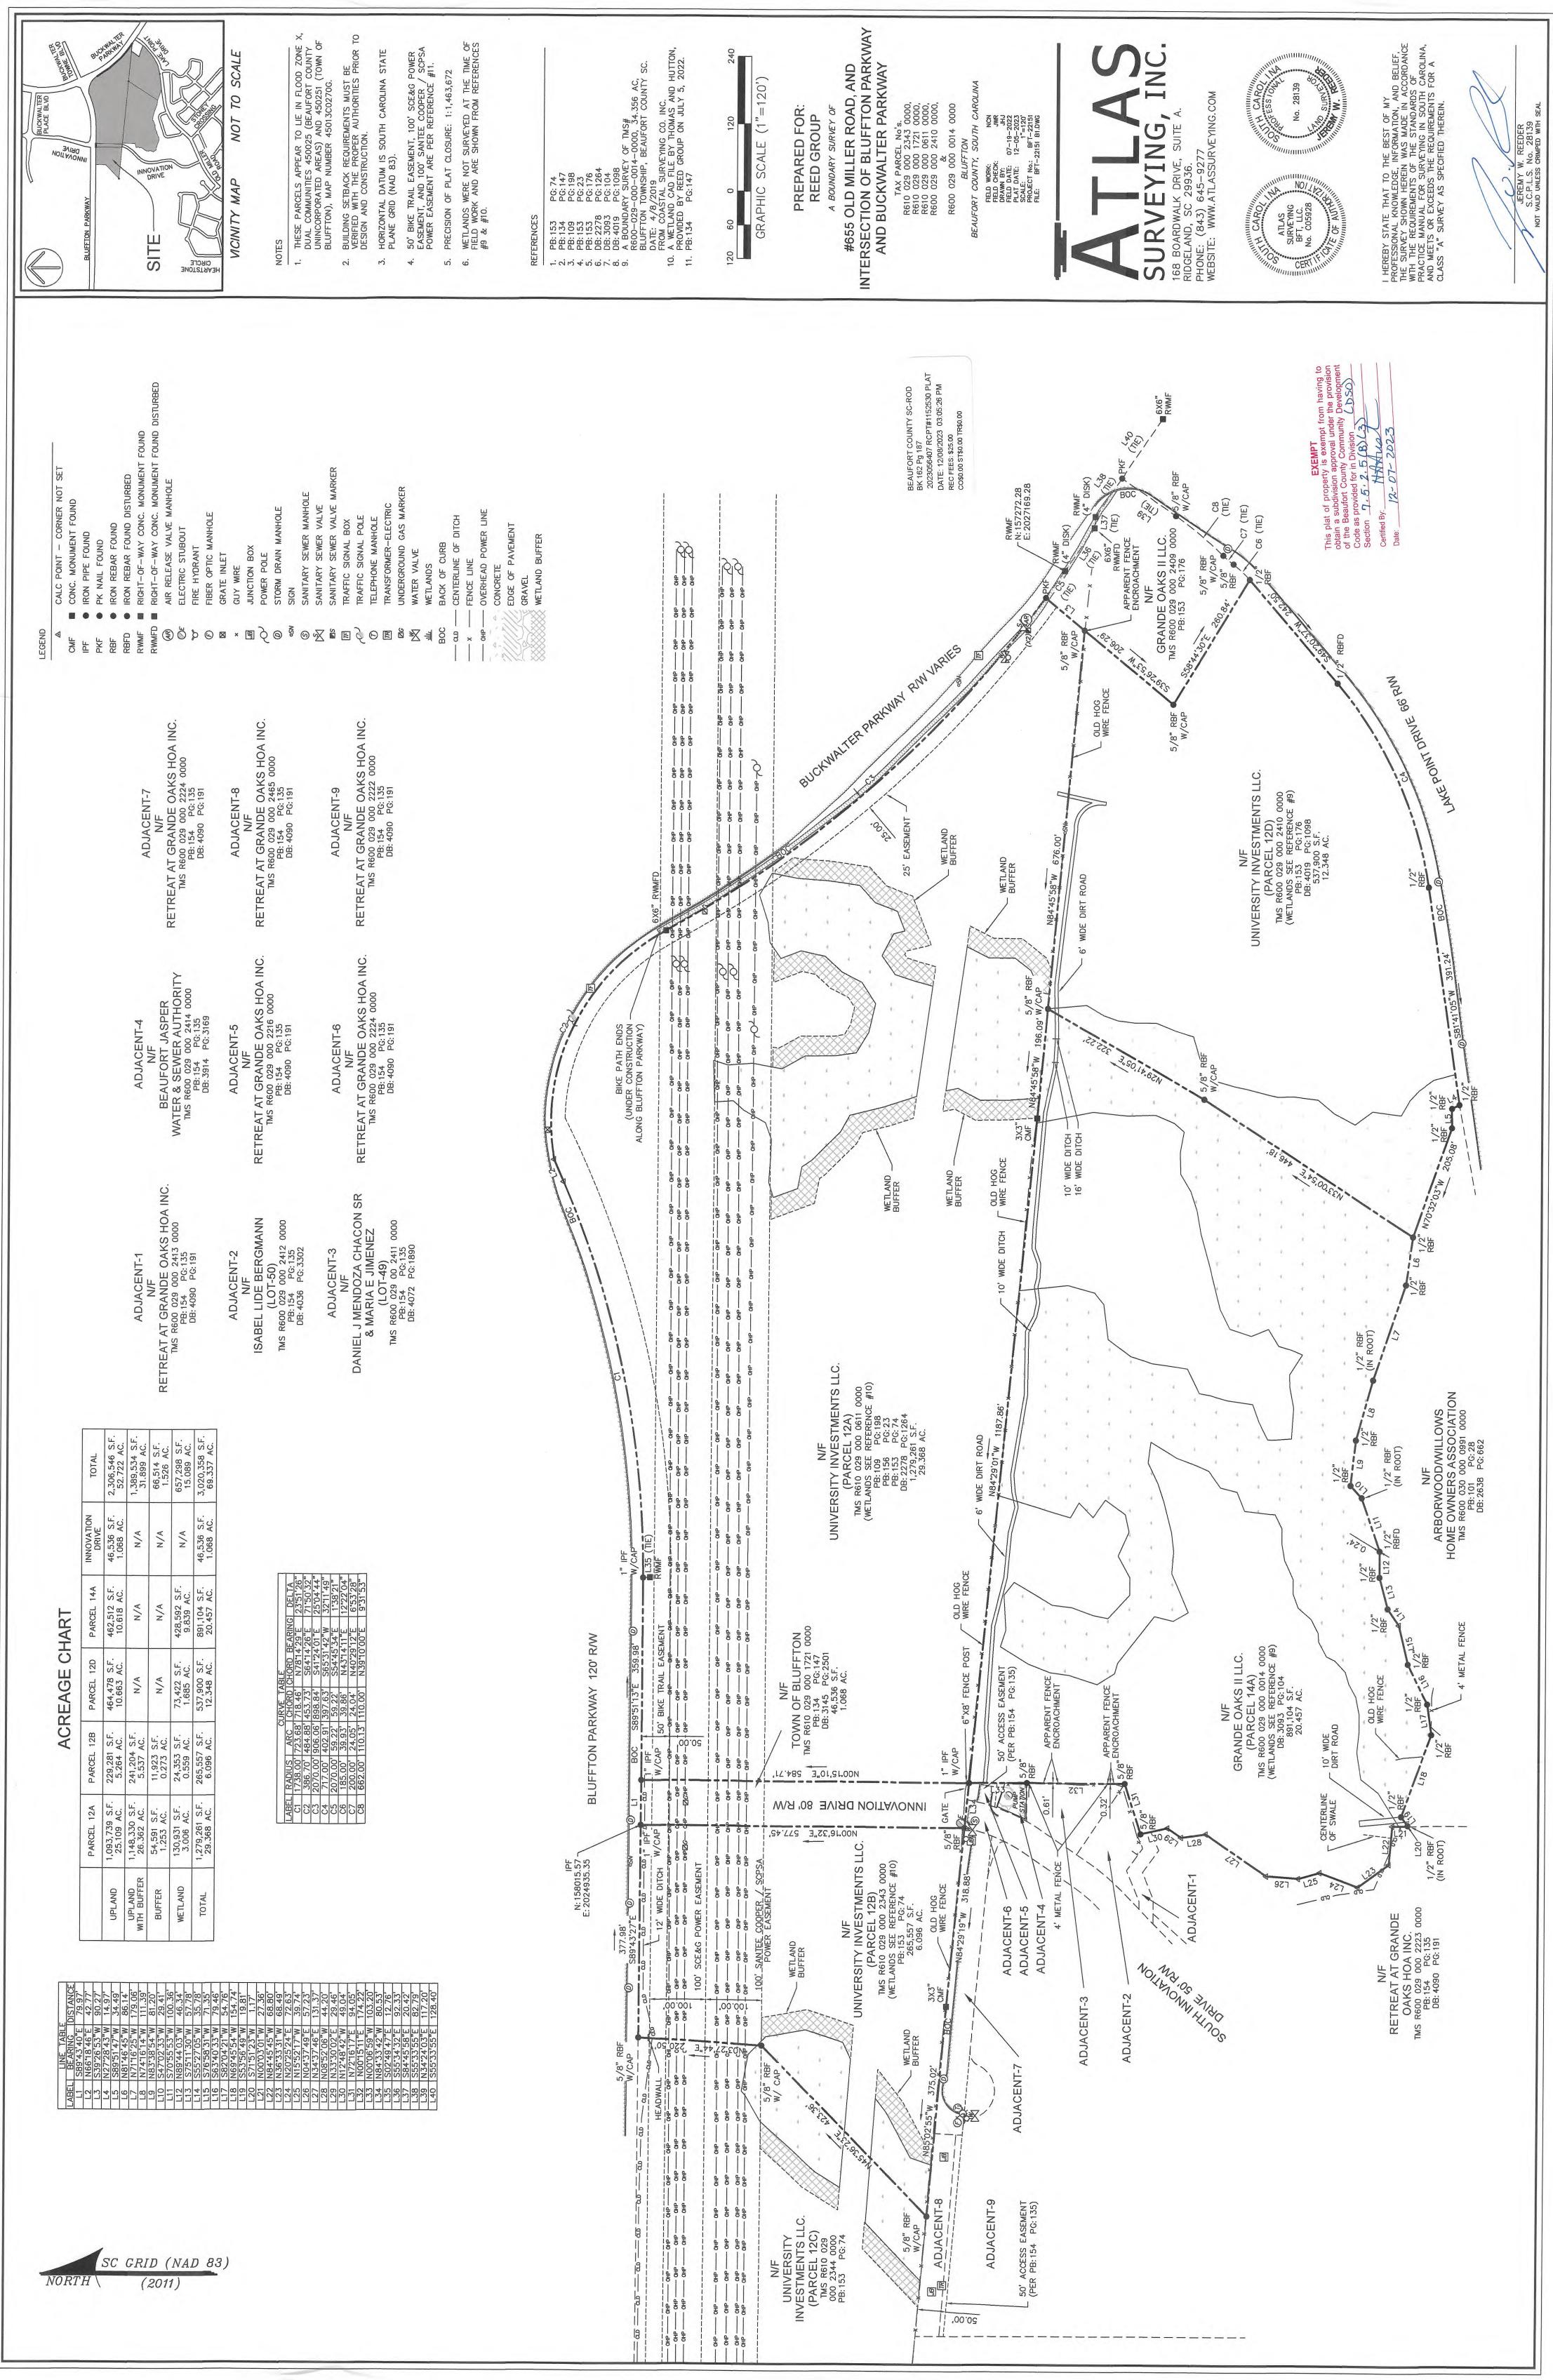

WHEREAS, University Investments is the owner of a certain 12.348 acre tract, located adjacent to the current Buckwalter Concept Plan, and currently a part of the adjacent Grande Oaks PUD within Beaufort County, South Carolina, said tract being designated hereunder as Parcel 12D, containing 12.348 acres, and said tract being more particularly described in Exhibit A hereto; and

WHEREAS, Grande Oaks II is the owner of certain parcels of property, located adjacent to the current Buckwalter Concept Plan, and currently a part of the adjacent Grande Oaks PUD within Beaufort County, South Carolina, said tracts being designated as Parcels 14A, 14, and 16, containing a total of 53.244 acres, being more particularly described in Exhibit A hereto; and,

#### EXHIBIT A TO THE THIRTEENTH AMENDMENT

Property Description - Parcel 12D and \_\_\_\_\_

All that certain property shown and described as Parcel 12D, containing 12.348 acres, more or less, on a plat prepared by Atlas Surveying, Inc., executed by Jeremy W. Reeder, S.C.P.L.S. No. 28139, said plat being dated March 9, 2020, and recorded in Book 153 at Page 176 on March 31, 2020, in the Register of Deeds Office of Beaufort County, South Carolina.