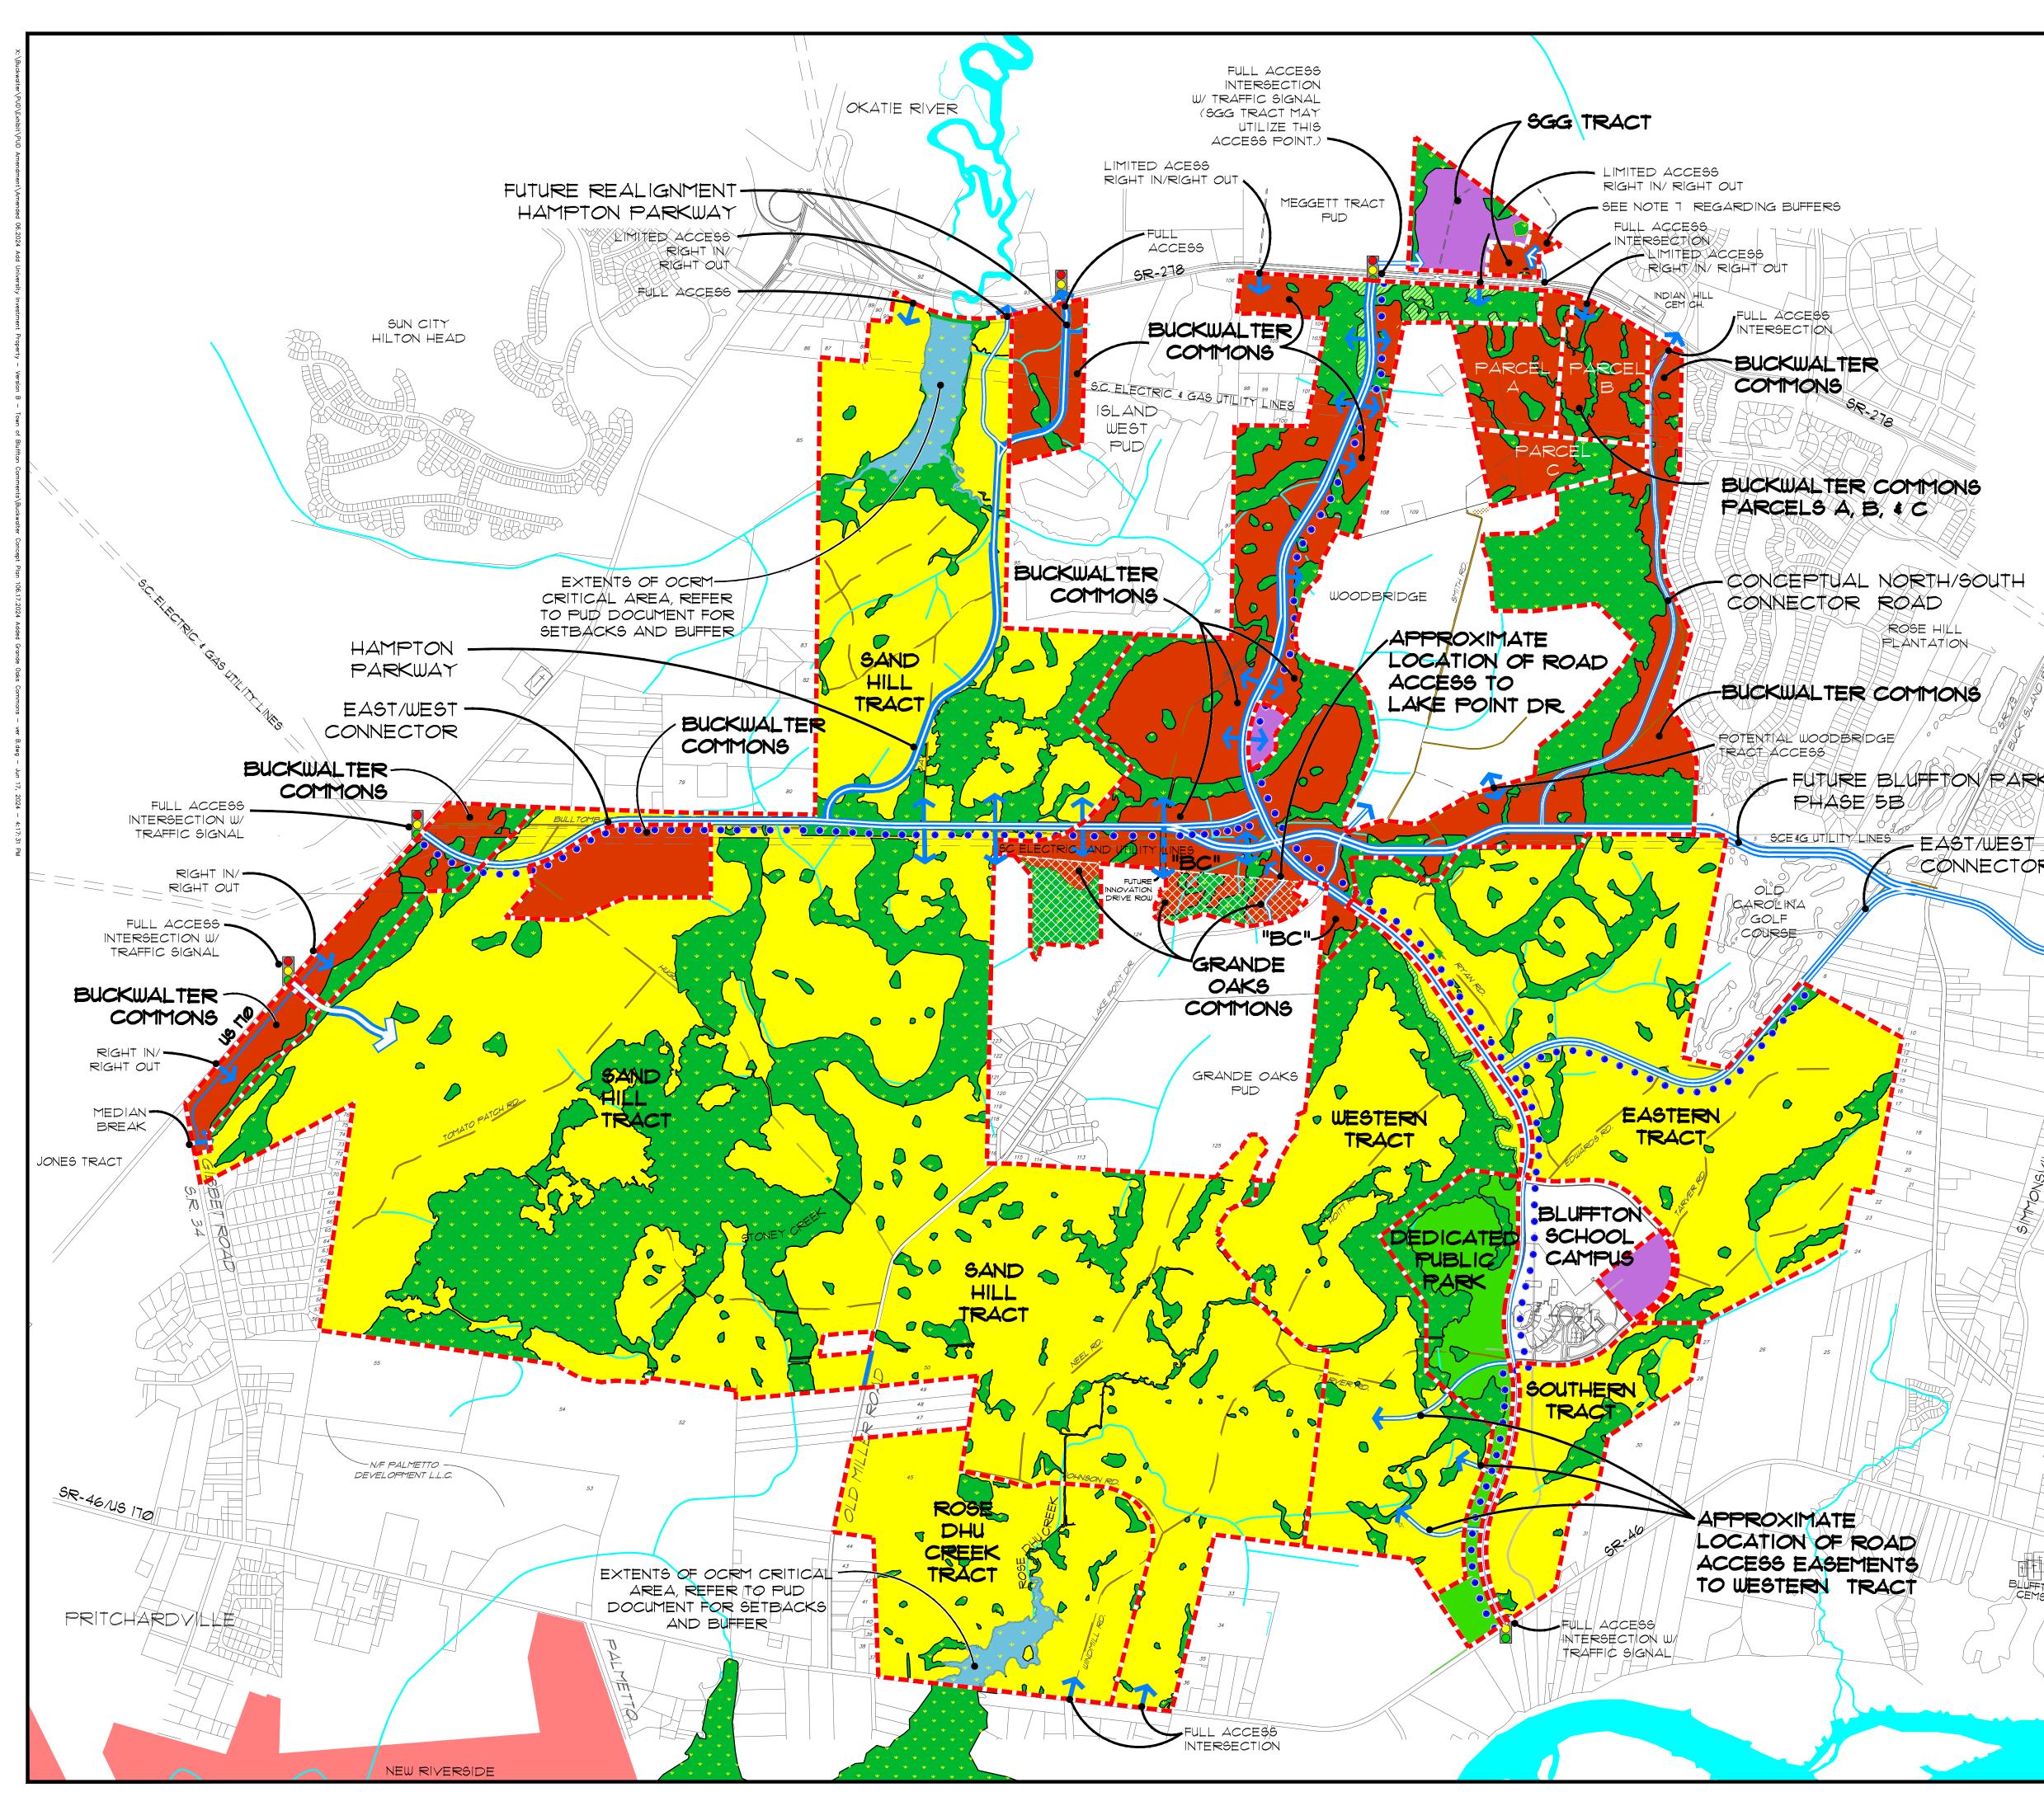

- **3.** Amendment To Concept Plan. The Buckwalter Concept Plan, as amended, is hereby further amended to provide:
  - i. <u>Land Use Designation and Development Standards.</u> All of the additional Property is hereby added to the Buckwalter Concept Plan, and designated as a new Land Use Area to be known as Grande Oaks Commons, as depicted on the Amended Concept Plan for Buckwalter PUD, said Amended Concept Plan being attached hereto as Exhibit C and made a part hereof. Development within the 65.592 acres of the newly designated Grande Oaks Commons Land Use Tract shall be governed by the Zoning Regulations (as defined in the Development Agreement) and by the Amended Concept Plan. Specifically, the land uses and development standards applicable to the Grande Oaks Commons Land Use Tract shall control the development within the Property with the same effect as if included in the original Concept Plan and Development Agreement.
  - ii. Section 2 of the Concept Plan is further hereby amended as follows:
    - 1. <u>Section 2.A. Introduction.</u> Add as a new Eleventh (11<sup>th</sup>) Planning Area the Grande Oaks Commons Land Use Tract.

2. Section 2.B. Allowed Land Uses. Add Grande Oaks Commons Land Use Tract as a new sub-section II, with the allowed land uses and definitions as provided herein. The Property being added to the Buckwalter Concept Plan and Development Agreement is adjacent and immediately to the south of the land within Buckwalter PUD, presently owned by University Investments, which is zoned for a broad range of uses as Buckwalter Commons Land Use Tract. To facilitate joint planning and development of the new Property and the adjacent Buckwalter Commons property, the new Land Use Tract of Grande Oaks Commons is hereby created. This Land Use Tract allows all uses and densities presently allowed under Buckwalter Commons Land Use Tract, with the following restrictions and modifications to use and density standards of Buckwalter Commons. Therefore, the Property is hereby designated as Grande Oaks Commons, with the land uses and standards of the existing Buckwalter with following Commons. the modifications.

The following uses, which are allowed within Buckwalter Commons, are hereby prohibited within Grande Oaks Commons Land Use Tract:

• Big Box Logistics Warehouse facilities – over 100,000 SF

- Bulk Storage of petroleum or other flammable, volatile or hazardous materials
- Manufacture of Concrete, cement, brick, plaster, gypsum, asphalt, tar or other paving or plastering materials batch plants
- Production of food distribution
- Junk yards, auto salvage yards, and outdoor storage of vehicles
- Automobile Service Station
- Recreation Vehicle Parks
- Solid Waste transfer facility, including recycling center
- Cemeteries which do not include funeral home or crematorium
- Campgrounds
- Amusement Parks
- Farm or establishment for the growing, care & harvesting of field crops
- Outdoor Go-Cart Racing Facilities
- Sexually oriented businesses
- iii. Density. The Property is hereby added to the Buckwalter Concept Plan and designated as Grande Oaks Commons Land Use Tract, as depicted in the Amended Concept Plan, attached hereto as Exhibit C and incorporated herein. All 65.592 acres of the Grande Oaks Commons Land Use Tract may be utilized for all allowed uses of the Grande Oaks Commons Land Use Tract, as described and restricted above, with General Commercial uses limited to 32 acres. These 32 additional acres of General Commercial are added to the total allowed General Commercial within Buckwalter PUD, but the 32 acres of additional General Commercial must be utilized within the Grande Oaks Commons Land Use Tract only, and are not transferable to other areas of Buckwalter PUD. These rights are vested for the property subject to this Amendment only. Regarding Residential density, no new density shall be added to the Buckwalter PUD. The result is that no new Residential density is added to the present vested density of Buckwalter PUD.
- iv. <u>Required Road Connector and Access to Bluffton Parkway.</u> The requirement to provide connector road access in three locations from Grande Oaks Common to Bluffton Parkway is set forth in the August 2011 Agreement between the Town, University Investments, LLC., and Doug Robertson. University Investments, LLC agrees to abide by the terms of that Agreement. University Investments, LLC also commits to a connector road from Lake Point Drive to Grande Oaks Commons and to Bluffton Parkway. The

location and design of all connectors shall be determined as planning and engineering proceed. University Investments, LLC commits to complying with the Bluffton Parkway Access Management Plan regarding all access to Bluffton Parkway. University Investments, LLC also commits to a connector road system within the property owned by University Investments, LLC to the north of Grande Oaks Commons. This system will be built as development progresses, consistent with the guidelines and requirements previously established for the Connector tract under the 11th Amendment to Buckwalter DA and PUD.

#### General Comments:

- 1. Concept Plan Map:
  - a. Show Innovation Drive Right-of-Way and access point on Bluffton Parkway.
     Response: Access point added to Concept Plan Map.
  - b. Show the conceptual location of the access roadway to Lakepoint Drive. Response: Conceptual Location of access roadway to Lakepoint Drive added to Concept Plan Map.
  - c. Show the access points and frontage roads as shown in the current Buckwalter Parkway Access Management Plan, which was last amended in 2024, or add text committing to the Plan. **Response: All access points and frontage roads have been added to the Concept Plan Map.**
  - Show the access points and frontage roads as shown in the current Bluffton Parkway Access Management Plan or add text committing to the Plan.
     Response: All access points and frontage roads have been added to the Concept Plan Map.
- 2. Development Agreement/Concept Plan Amendment Language:
  - a. The new general commercial development rights allocated to the Grande Oaks Land Use Tract may not be transferred to any other piece, parcel or tract of land within the Buckwalter Tract or otherwise. **Response: Agreed.**
  - b. Of the RUDs which are transferred into the Grande Oaks Land Use Tract, a minimum of 20% will be restricted to use as affordable housing pursuant to

c. Commitment to provide and construct a frontage road with interconnectivity to adjacent properties.

Response: Agreed. Please see Buckwalter PUD Concept Plan Amendment Application – Project Narrative, paragraph 5: "It is also important to note that this annexation and zoning will allow an additional access point, off Lake Point Drive, for existing residents of Grande Oaks PUD to reach the planned commercial area of the existing Buckwalter Commons Land Use Tract owned by University Investments. This important new access will lead to already approved access points to Bluffton Parkway, through the University Investments Area. The access points were designated by the Buckwalter Parkway Phase 4 Access Management Plan, adopted by the Town, which include signalized and unsignalized accesses."

#### PROJECT NARRATIVE

The Applicant, University Investments, LLC ("University Investments"), seeks approval of an amendment to the Town of Bluffton Comprehensive Plan. The purpose of the amendment is to add Grande Oaks Commons, 65.592 acres, to the Town of Bluffton Comprehensive Plan. Grande Oaks Commons will include Parcel 12D tax map number R600-029-000-2410-0000 at 12.348 acres and Parcels 14A, 14, and 16 tax map number R600-029-000-0014-0000 at 20.457 acres, 24.650 acres, and 8.137 acres, respectively. Grande Oaks Commons will consist of 27.435 acres of upland and 38.157 acres of wetland. This amendment has the effect of adding an additional 32 acres of General Commercial acreage to the total General Commercial Development Rights within the Buckwalter PUD under this amendment to the Comprehensive Plan. There will be no change to the total residential Development Rights within the Buckwalter PUD under this narrative is specific to the proposed Town of Bluffton Comprehensive Plan Amendment. Concurrent applications being submitted with this request are as follows:

Grande Oaks Commons is located along the northern border of the Grande Oaks PUD, immediately to the south of, and adjacent to, the Buckwalter Commons Land Use Tract. University Investments is the current owner of Grande Oaks Commons and is also the current owner of a substantial portion of the undeveloped part of Buckwalter Commons Land Use Tract, immediately adjacent to the north of Grande Oaks Commons which will provide access to Buckwalter Parkway.

It is also important to note that this annexation and zoning will allow an additional access point, off Lake Point Drive, for existing residents of Grande Oaks PUD to reach the planned commercial area of the existing Buckwalter Commons Land Use Tract owned by University Investments. This important new access will lead to already approved access points to Bluffton Parkway, through the University Investments Area. The access points were designated by the Buckwalter Parkway Phase 4 Access Management Plan, adopted by the Town, which include signalized and unsignalized accesses. An additional separate agreement was made between University Investments, Grande Oaks, LLC, the Town and the County for the location of the 3 Bluffton Parkway access points and University's Investment's commitment to allow the right-ofway through their properties within the Buckwalter Commons Land Use Tract to the north of the Grande Oaks PUD. This agreement has been attached to this application.

# DEVELOPMENT SUMMARY

# DENSITY SUMMARY

|                                                | <b>11 ( 1</b>          |                                       |                          |
|------------------------------------------------|------------------------|---------------------------------------|--------------------------|
| LAND USE TRACT                                 | TOTAL<br>ACRES         | DWELLING<br>UNITS                     | D.U./ACRE                |
| SAND HILL TRACT<br>BUCKWALTER COMMONS          | ±2,971 AC<br>±1,165 AC | ±4,266 DU<br>±2,094 DU /<br>300 HOTEL | ±1.4 DU/AC<br>±1.8 DU/AC |
| GRANDE OAKS COMMONS                            | ±65 AC                 | UNITS<br>±0 DU                        | ±Ø DU/AC                 |
| EASTERN TRACT<br>WESTERN TRACT                 | ±682 AC<br>±531 AC     | ±918 DU<br>±935 DU                    | ±1.3 DU/AC<br>±1.8 DU/AC |
| SOUTHERN TRACT<br>SGG TRACT                    | ±145 AC<br>±61 AC      | ±311 DU<br>±150 DU                    | ±2.2 DU/AC<br>±2.5 DU/AC |
| ROSE DHU TRACT                                 | ±325 AC                | ±118 DU                               | ±0.4 DU/AC               |
| PUBLIC/ INSTITUTIONAL<br>DEDICATED PUBLIC PARK | ±28 AC<br>±143 AC      | ±0 DU<br>±0 DU                        | ±0 DU/AC<br>±0 DU/AC     |
| PUBLIC ROAD RIGHT-OF-WA                        | t 198 AC<br>±19 AC     | ±0 DU<br>±0 DU                        | ±Ø DU/AC<br>±Ø DU/AC     |
| TOTAL                                          | ±6,333 AC              | ±8,792 DU                             | ±1.4 DU/AC               |

# ACREAGE SUMMARY

| LAND USE TRACT           | TOTAL<br>ACRES | UPLAND<br>ACRES | WETLAND<br>ACRES |
|--------------------------|----------------|-----------------|------------------|
| SAND HILL TRACT          | ±2,971 AC      | ±2,226 AC       | ±745 AC          |
| BUCKWALTER COMMONS       | ±1,165 AC      | ±751 AC         | ±414 AC          |
| GRANDE OAKS COMMONS      | ±65 AC         | ±27 AC          | ±38 AC           |
| EASTERN TRACT            | ±682 AC        | ±567 AC         | ±115 AC          |
| WESTERN TRACT            | ±531 AC        | ±375 AC         | ±156 AC          |
| SOUTHERN TRACT           | ±145 AC        | ±119 AC         | ±26 AC           |
| SGG TRACT                | ±61 AC         | ±51 AC          | ±10 AC           |
| ROSE DHU TRACT           | ±325 AC        | ±284 AC         | ±41 AC           |
| PUBLIC/ INSTITUTIONAL    | ±28 AC         | ±28 AC          | ±Ø AC            |
| DEDICATED PUBLIC PARK    | ±143 AC        | ±103 AC         | ±40 AC           |
| TIMBER MANAGEMENT        | ±198 AC        | ±169 AC         | ±29 AC           |
| PUBLIC ROAD RIGHT-OF-WAY | ź tig AC       | ±19 AC          | ±Ø AC            |
| TOTAL                    | ±6,333 AC      | ±4,719 AC       | ±1,614 AC        |