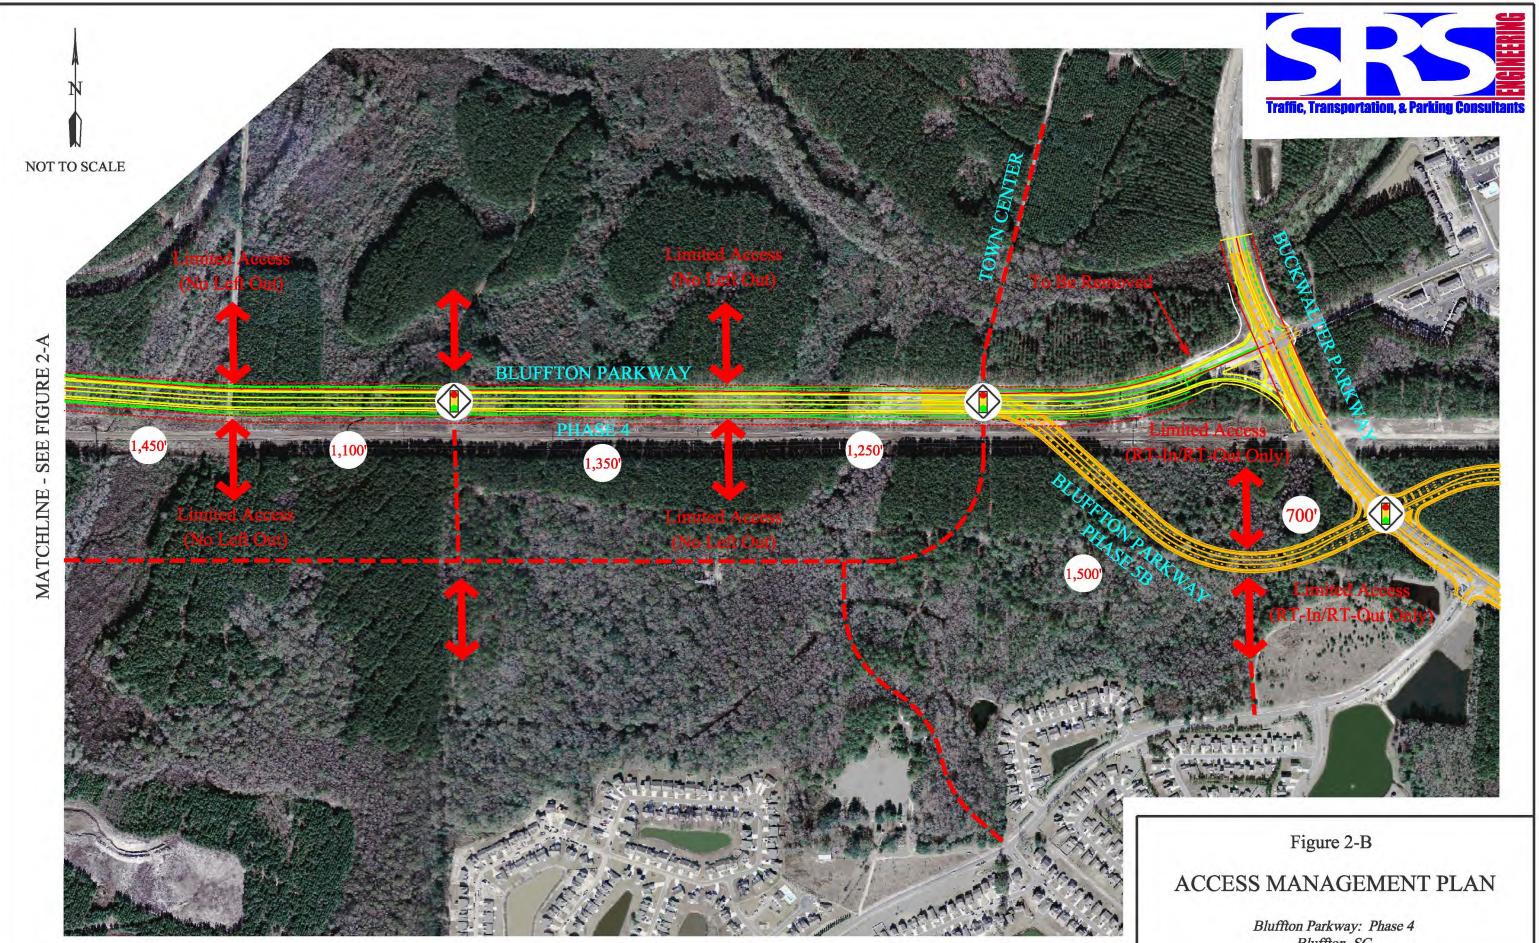

c. Commitment to provide and construct a frontage road with interconnectivity to adjacent properties.

Response: Agreed. Please see Buckwalter PUD Concept Plan Amendment Application – Project Narrative, paragraph 5: "It is also important to note that this annexation and zoning will allow an additional access point, off Lake Point Drive, for existing residents of Grande Oaks PUD to reach the planned commercial area of the existing Buckwalter Commons Land Use Tract owned by University Investments. This important new access will lead to already approved access points to Bluffton Parkway, through the University Investments Area. The access points were designated by the Buckwalter Parkway Phase 4 Access Management Plan, adopted by the Town, which include signalized and unsignalized accesses."

It is also important to note that this annexation and zoning will allow an additional access point, off Lake Point Drive, for existing residents of Grande Oaks PUD to reach the planned commercial area of the existing Buckwalter Commons Land Use Tract owned by University Investments. This important new access will lead to already approved access points to Bluffton Parkway, through the University Investments Area. The access points were designated by the Buckwalter Parkway Phase 4 Access Management Plan, adopted by the Town, which include signalized and unsignalized accesses. An additional separate agreement was made between University Investments, Grande Oaks, LLC, the Town and the County for the location of the 3 Bluffton Parkway access points and University's Investment's commitment to allow the right-ofway through their properties within the Buckwalter Commons Land Use Tract to the north of the Grande Oaks PUD. This agreement has been attached to this application.

6. Access points shown on this plan have been approved by the Town of Bluffton in concept; however the South Carolina Department of Fransportation (SCDOT) and Beaufort County shall approve final location(s) and requirements.