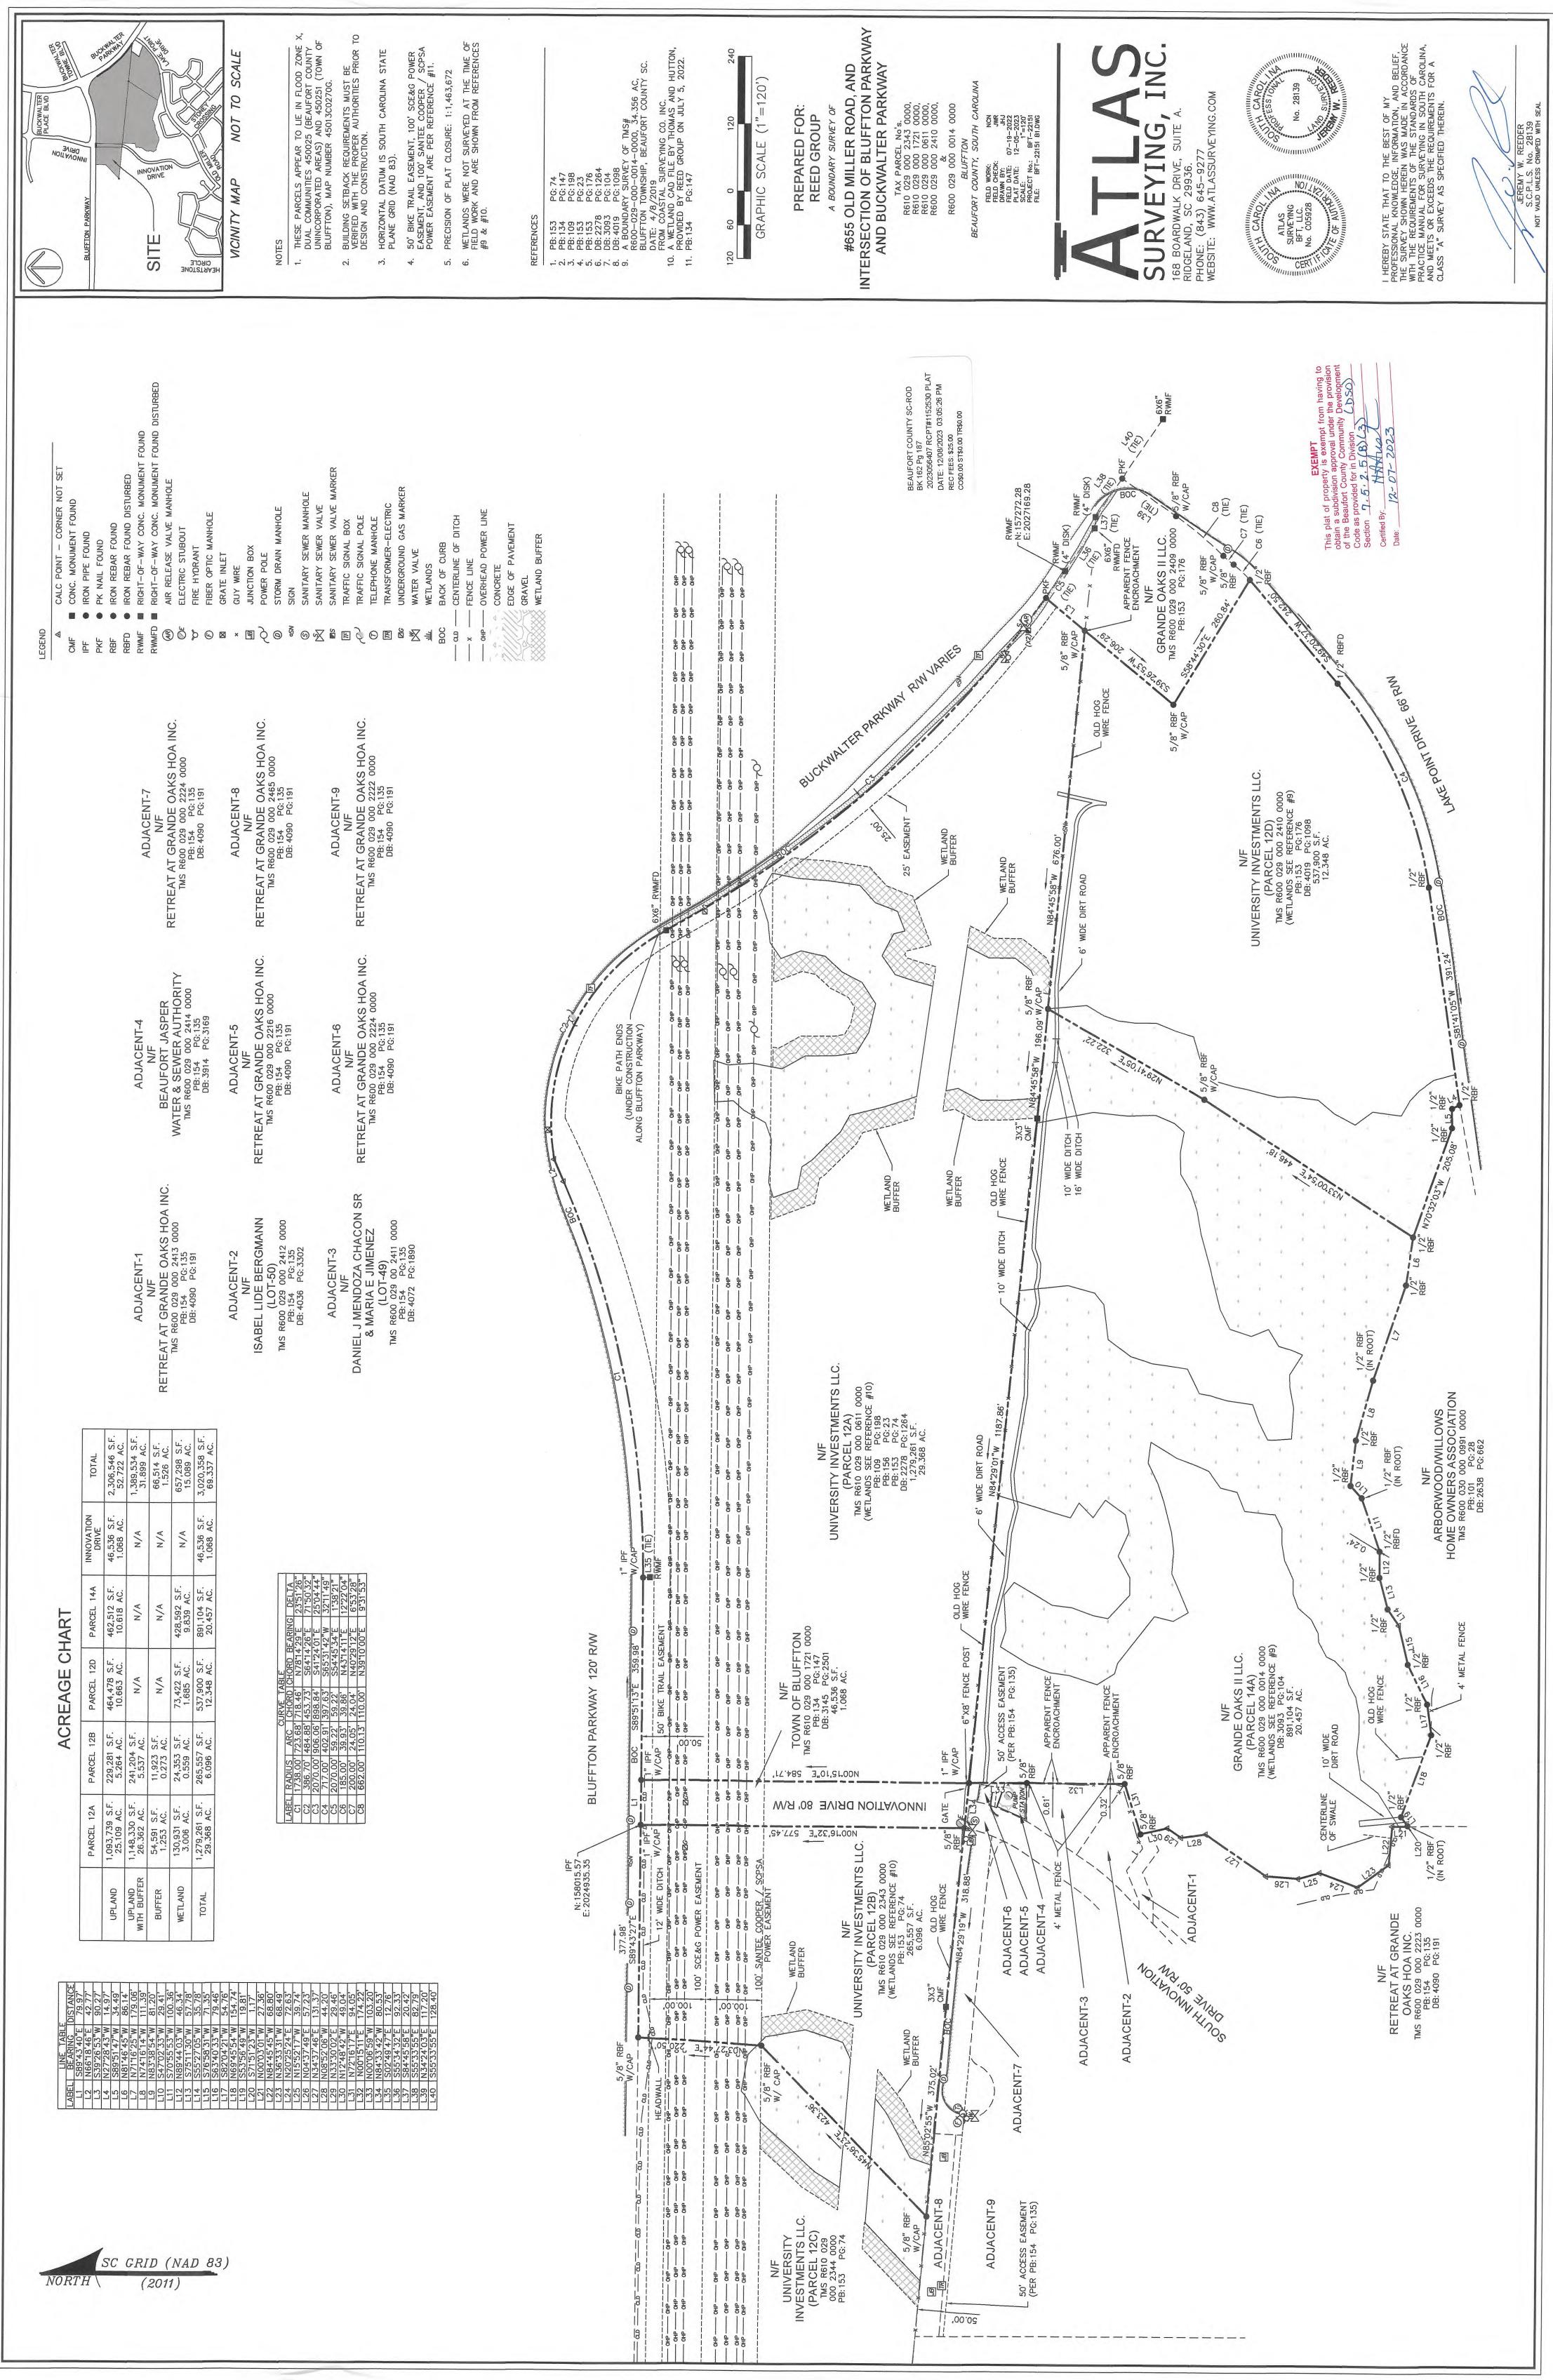

#### EXHIBIT A TO THE THIRTEENTH AMENDMENT

Property Description - Parcel 12D and \_\_\_\_\_

All that certain property shown and described as Parcel 12D, containing 12.348 acres, more or less, on a plat prepared by Atlas Surveying, Inc., executed by Jeremy W. Reeder, S.C.P.L.S. No. 28139, said plat being dated March 9, 2020, and recorded in Book 153 at Page 176 on March 31, 2020, in the Register of Deeds Office of Beaufort County, South Carolina.

### EXHIBIT B TO THE THIRTEENTH AMENDMENT

Copy of Plat of Annexed Property

Attached hereto for convenient reference is a copy of that certain plat more particularly described in Exhibit A hereto.

#### PROJECT NARRATIVE

The Applicant, University Investments, LLC ("University Investments"), seeks approval of an amendment to the Town of Bluffton Comprehensive Plan. The purpose of the amendment is to add Grande Oaks Commons, 65.592 acres, to the Town of Bluffton Comprehensive Plan. Grande Oaks Commons will include Parcel 12D tax map number R600-029-000-2410-0000 at 12.348 acres and Parcels 14A, 14, and 16 tax map number R600-029-000-0014-0000 at 20.457 acres, 24.650 acres, and 8.137 acres, respectively. Grande Oaks Commons will consist of 27.435 acres of upland and 38.157 acres of wetland. This amendment has the effect of adding an additional 32 acres of General Commercial acreage to the total General Commercial Development Rights within the Buckwalter PUD under this amendment to the Comprehensive Plan. There will be no change to the total residential Development Rights within the Buckwalter PUD under this narrative is specific to the proposed Town of Bluffton Comprehensive Plan Amendment. Concurrent applications being submitted with this request are as follows: