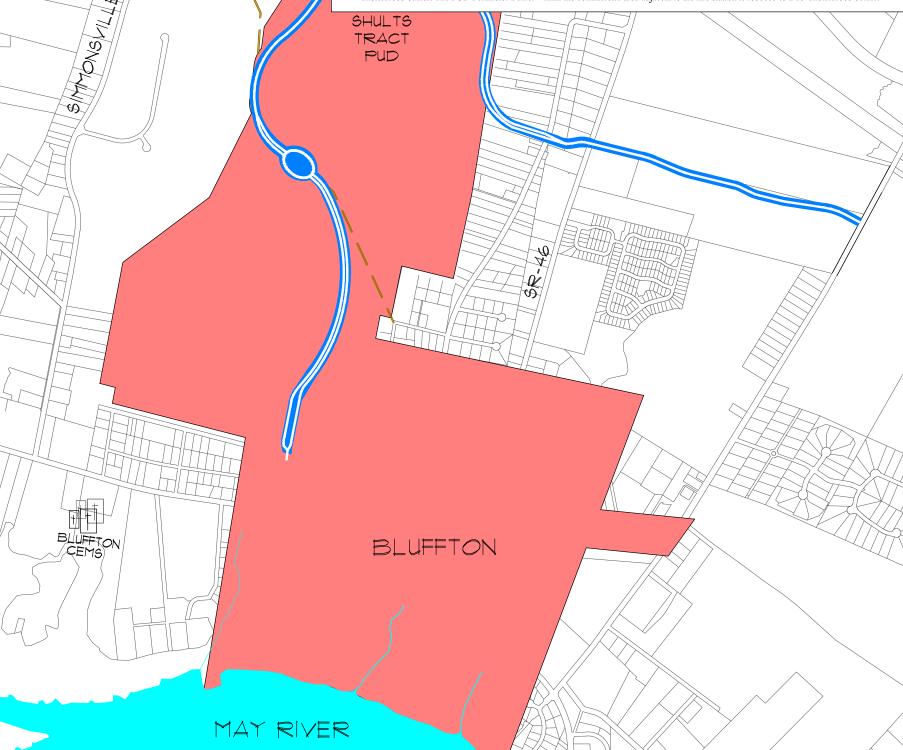

WHEREAS, University Investments is the owner of a certain 12.348 acre tract, located adjacent to the current Buckwalter Concept Plan, and currently a part of the adjacent Grande Oaks PUD within Beaufort County, South Carolina, said tract being designated hereunder as Parcel 12D, containing 12.348 acres, and said tract being more particularly described in Exhibit A hereto; and

WHEREAS, Grande Oaks II is the owner of certain parcels of property, located adjacent to the current Buckwalter Concept Plan, and currently a part of the adjacent Grande Oaks PUD within Beaufort County, South Carolina, said tracts being designated as Parcels 14A, 14, and 16, containing a total of 53.244 acres, being more particularly described in Exhibit A hereto; and,

**WHEREAS**, the Exhibit A Parcels were originally designated to have allowed uses and densities as provided for the Grande Oaks PUD, under the land use designation VCI, which allows a broad range of commercial uses as well as single family and multifamily uses, all as shown in the current Beaufort County PUD approval, and

WHEREAS, it is now the desire and intention of Town, University Investments, and Grande Oaks II to effectuate this Thirteenth (13<sup>th</sup>) Amendment to the Development Agreement and Concept Plan to provide for the designation of the Exhibit A Parcels as a part of the Buckwalter PUD, as a newly defined land use area known as Grande Oaks Commons, concurrently with the annexation of said Parcels into the Town; and

#### PROJECT NARRATIVE

The Applicant, University Investments, LLC ("University Investments"), seeks approval of an amendment to the Town of Bluffton Comprehensive Plan. The purpose of the amendment is to add Grande Oaks Commons, 65.592 acres, to the Town of Bluffton Comprehensive Plan. Grande Oaks Commons will include Parcel 12D tax map number R600-029-000-2410-0000 at 12.348 acres and Parcels 14A, 14, and 16 tax map number R600-029-000-0014-0000 at 20.457 acres, 24.650 acres, and 8.137 acres, respectively. Grande Oaks Commons will consist of 27.435 acres of upland and 38.157 acres of wetland. This amendment has the effect of adding an additional 32 acres of General Commercial acreage to the total General Commercial Development Rights within the Buckwalter PUD under this amendment to the Comprehensive Plan. There will be no change to the total residential Development Rights within the Buckwalter PUD under this narrative is specific to the proposed Town of Bluffton Comprehensive Plan Amendment. Concurrent applications being submitted with this request are as follows:

Grande Oaks Commons is located along the northern border of the Grande Oaks PUD, immediately to the south of, and adjacent to, the Buckwalter Commons Land Use Tract. University Investments is the current owner of Grande Oaks Commons and is also the current owner of a substantial portion of the undeveloped part of Buckwalter Commons Land Use Tract, immediately adjacent to the north of Grande Oaks Commons which will provide access to Buckwalter Parkway.