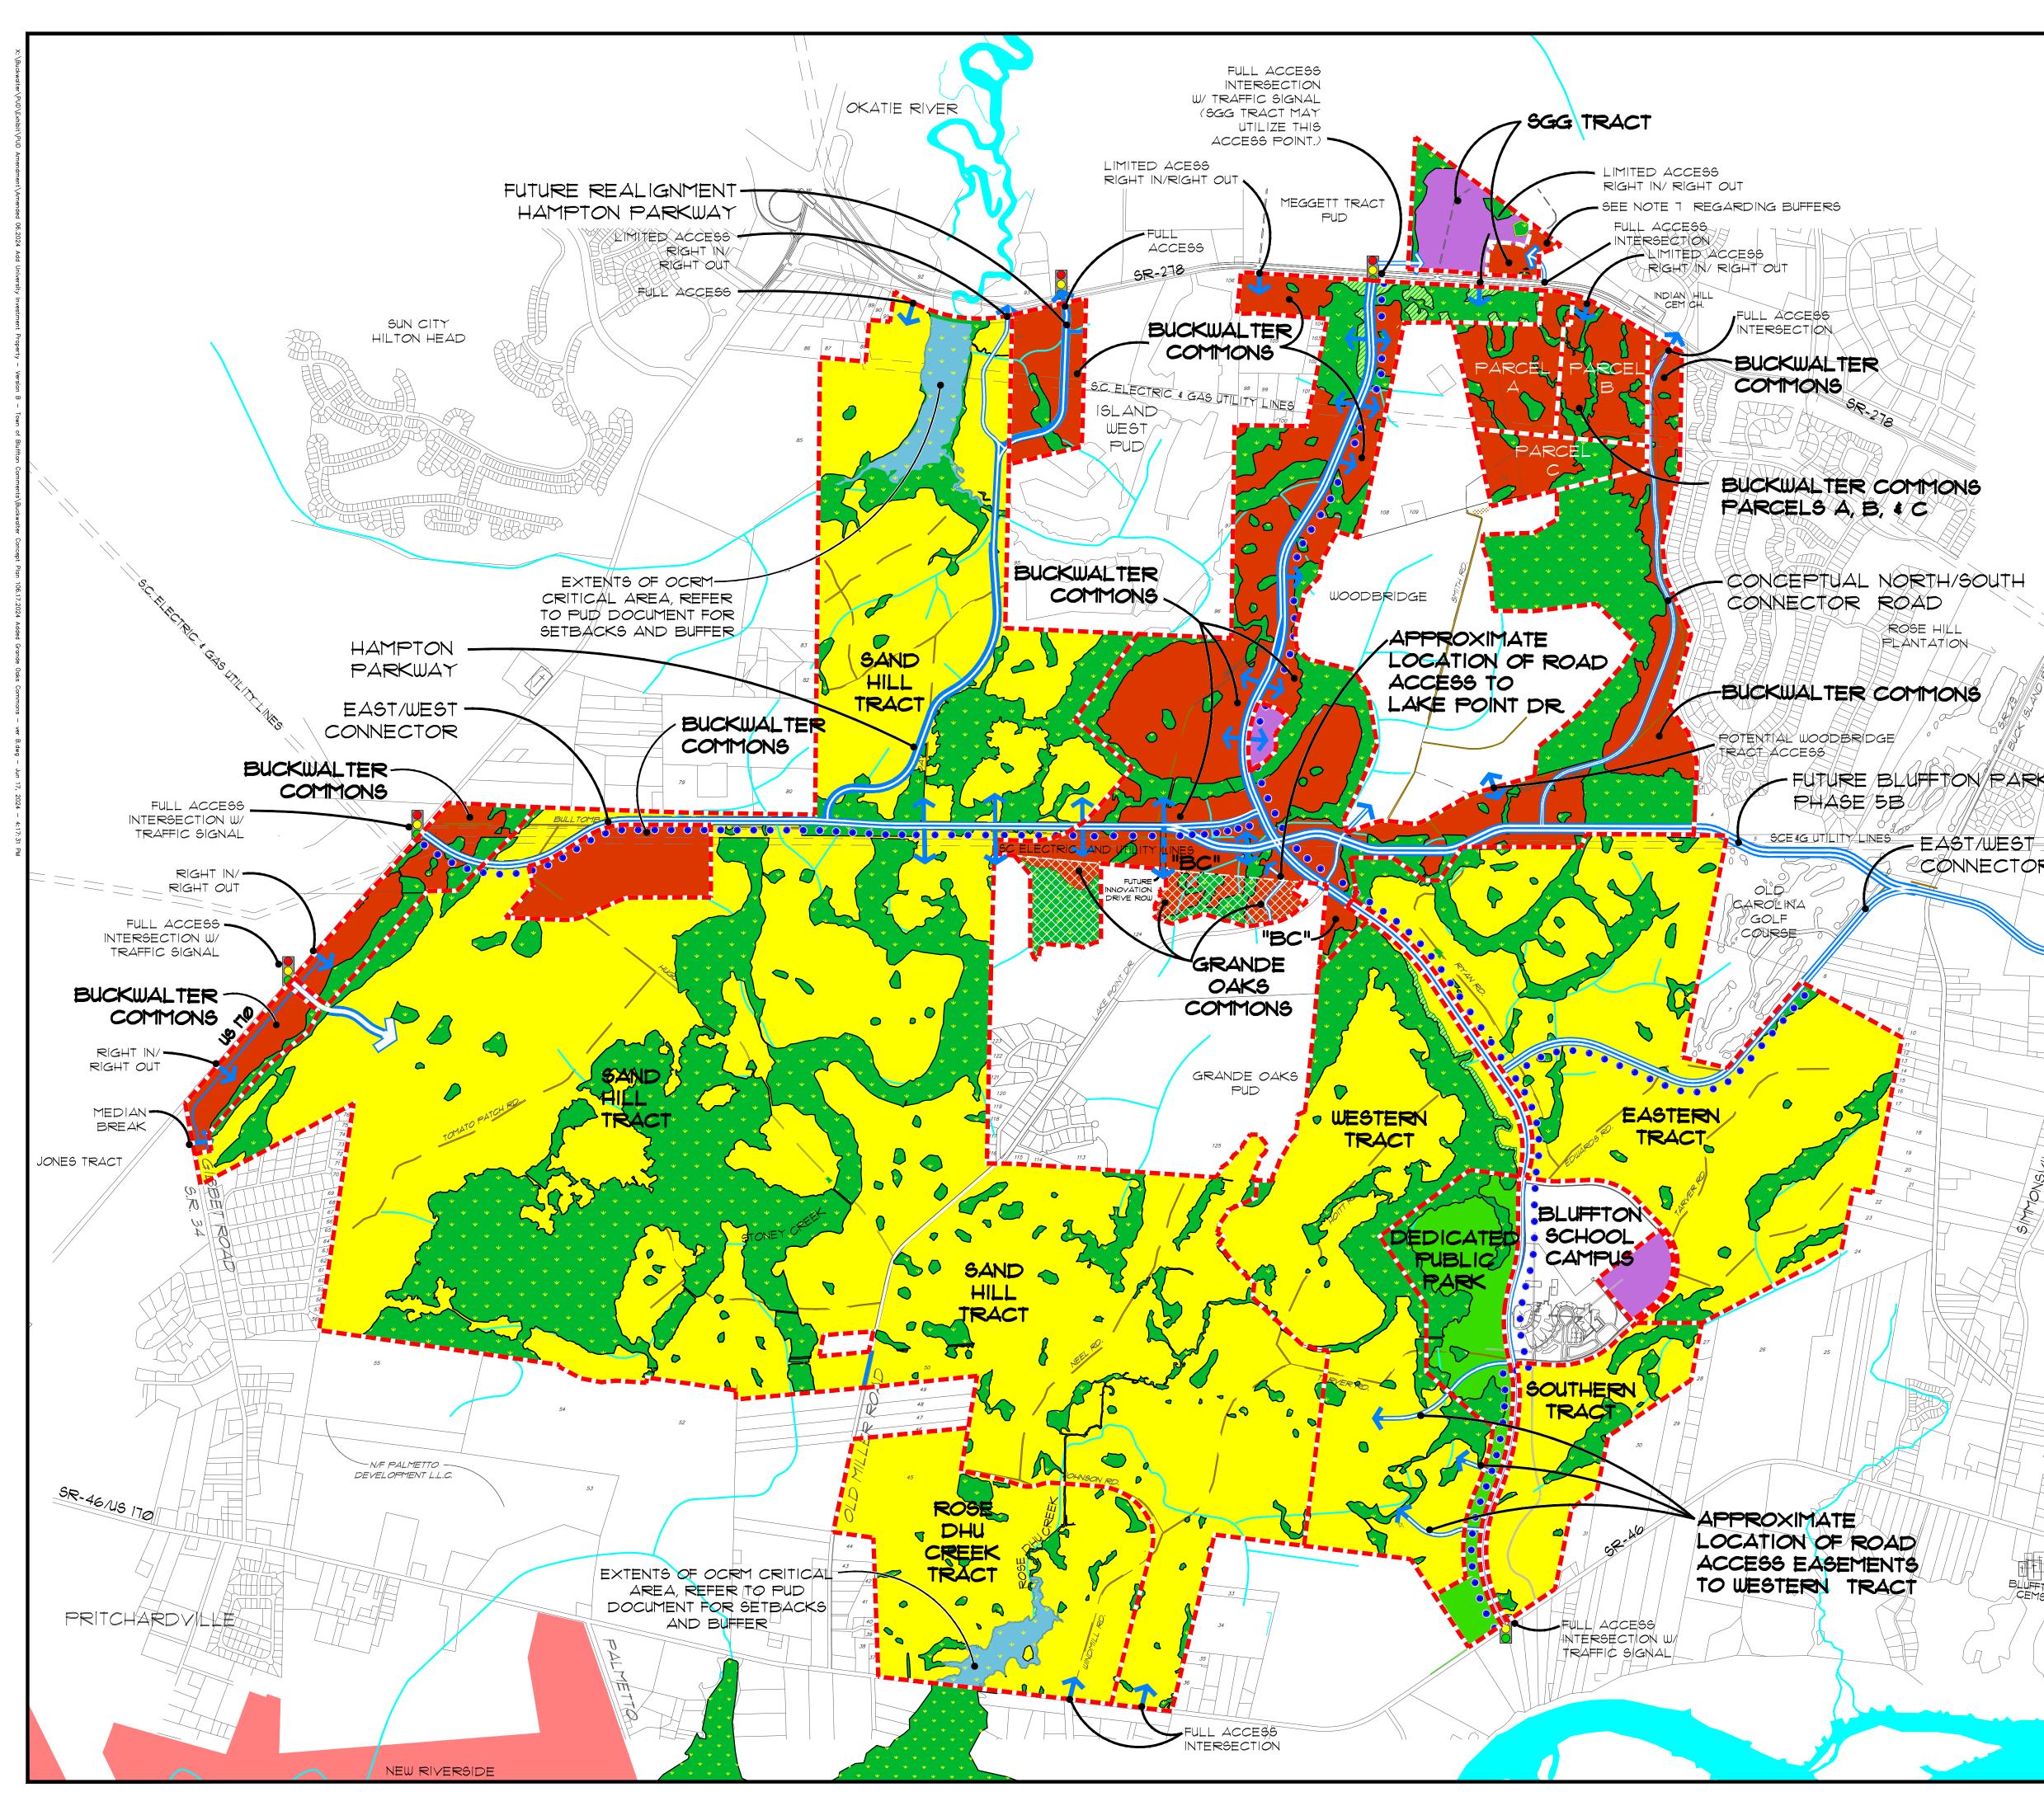

- **3.** Amendment To Concept Plan. The Buckwalter Concept Plan, as amended, is hereby further amended to provide:
  - i. <u>Land Use Designation and Development Standards.</u> All of the additional Property is hereby added to the Buckwalter Concept Plan, and designated as a new Land Use Area to be known as Grande Oaks Commons, as depicted on the Amended Concept Plan for Buckwalter PUD, said Amended Concept Plan being attached hereto as Exhibit C and made a part hereof. Development within the 65.592 acres of the newly designated Grande Oaks Commons Land Use Tract shall be governed by the Zoning Regulations (as defined in the Development Agreement) and by the Amended Concept Plan. Specifically, the land uses and development standards applicable to the Grande Oaks Commons Land Use Tract shall control the development within the Property with the same effect as if included in the original Concept Plan and Development Agreement.
  - ii. Section 2 of the Concept Plan is further hereby amended as follows:
    - 1. <u>Section 2.A. Introduction.</u> Add as a new Eleventh (11<sup>th</sup>) Planning Area the Grande Oaks Commons Land Use Tract.

2. Section 2.B. Allowed Land Uses. Add Grande Oaks Commons Land Use Tract as a new sub-section II, with the allowed land uses and definitions as provided herein. The Property being added to the Buckwalter Concept Plan and Development Agreement is adjacent and immediately to the south of the land within Buckwalter PUD, presently owned by University Investments, which is zoned for a broad range of uses as Buckwalter Commons Land Use Tract. To facilitate joint planning and development of the new Property and the adjacent Buckwalter Commons property, the new Land Use Tract of Grande Oaks Commons is hereby created. This Land Use Tract allows all uses and densities presently allowed under Buckwalter Commons Land Use Tract, with the following restrictions and modifications to use and density standards of Buckwalter Commons. Therefore, the Property is hereby designated as Grande Oaks Commons, with the land uses and standards of the existing Buckwalter with following Commons. the modifications.

The following uses, which are allowed within Buckwalter Commons, are hereby prohibited within Grande Oaks Commons Land Use Tract:

• Big Box Logistics Warehouse facilities – over 100,000 SF

- Bulk Storage of petroleum or other flammable, volatile or hazardous materials
- Manufacture of Concrete, cement, brick, plaster, gypsum, asphalt, tar or other paving or plastering materials batch plants
- Production of food distribution
- Junk yards, auto salvage yards, and outdoor storage of vehicles
- Automobile Service Station
- Recreation Vehicle Parks
- Solid Waste transfer facility, including recycling center
- Cemeteries which do not include funeral home or crematorium
- Campgrounds
- Amusement Parks
- Farm or establishment for the growing, care & harvesting of field crops
- Outdoor Go-Cart Racing Facilities
- Sexually oriented businesses
- iii. Density. The Property is hereby added to the Buckwalter Concept Plan and designated as Grande Oaks Commons Land Use Tract, as depicted in the Amended Concept Plan, attached hereto as Exhibit C and incorporated herein. All 65.592 acres of the Grande Oaks Commons Land Use Tract may be utilized for all allowed uses of the Grande Oaks Commons Land Use Tract, as described and restricted above, with General Commercial uses limited to 32 acres. These 32 additional acres of General Commercial are added to the total allowed General Commercial within Buckwalter PUD, but the 32 acres of additional General Commercial must be utilized within the Grande Oaks Commons Land Use Tract only, and are not transferable to other areas of Buckwalter PUD. These rights are vested for the property subject to this Amendment only. Regarding Residential density, no new density shall be added to the Buckwalter PUD. The result is that no new Residential density is added to the present vested density of Buckwalter PUD.
- iv. <u>Required Road Connector and Access to Bluffton Parkway.</u> The requirement to provide connector road access in three locations from Grande Oaks Common to Bluffton Parkway is set forth in the August 2011 Agreement between the Town, University Investments, LLC., and Doug Robertson. University Investments, LLC agrees to abide by the terms of that Agreement. University Investments, LLC also commits to a connector road from Lake Point Drive to Grande Oaks Commons and to Bluffton Parkway. The

location and design of all connectors shall be determined as planning and engineering proceed. University Investments, LLC commits to complying with the Bluffton Parkway Access Management Plan regarding all access to Bluffton Parkway. University Investments, LLC also commits to a connector road system within the property owned by University Investments, LLC to the north of Grande Oaks Commons. This system will be built as development progresses, consistent with the guidelines and requirements previously established for the Connector tract under the 11th Amendment to Buckwalter DA and PUD.

#### General Comments:

- 1. Concept Plan Map:
  - a. Show Innovation Drive Right-of-Way and access point on Bluffton Parkway.
     Response: Access point added to Concept Plan Map.
  - b. Show the conceptual location of the access roadway to Lakepoint Drive. Response: Conceptual Location of access roadway to Lakepoint Drive added to Concept Plan Map.
  - c. Show the access points and frontage roads as shown in the current Buckwalter Parkway Access Management Plan, which was last amended in 2024, or add text committing to the Plan. **Response: All access points and frontage roads have been added to the Concept Plan Map.**
  - Show the access points and frontage roads as shown in the current Bluffton Parkway Access Management Plan or add text committing to the Plan.
     Response: All access points and frontage roads have been added to the Concept Plan Map.
- 2. Development Agreement/Concept Plan Amendment Language:
  - a. The new general commercial development rights allocated to the Grande Oaks Land Use Tract may not be transferred to any other piece, parcel or tract of land within the Buckwalter Tract or otherwise. **Response: Agreed.**
  - b. Of the RUDs which are transferred into the Grande Oaks Land Use Tract, a minimum of 20% will be restricted to use as affordable housing pursuant to

c. Commitment to provide and construct a frontage road with interconnectivity to adjacent properties.

Response: Agreed. Please see Buckwalter PUD Concept Plan Amendment Application – Project Narrative, paragraph 5: "It is also important to note that this annexation and zoning will allow an additional access point, off Lake Point Drive, for existing residents of Grande Oaks PUD to reach the planned commercial area of the existing Buckwalter Commons Land Use Tract owned by University Investments. This important new access will lead to already approved access points to Bluffton Parkway, through the University Investments Area. The access points were designated by the Buckwalter Parkway Phase 4 Access Management Plan, adopted by the Town, which include signalized and unsignalized accesses."

#### PROJECT NARRATIVE

The Applicant, University Investments, LLC ("University Investments"), seeks approval of an amendment to the Town of Bluffton Comprehensive Plan. The purpose of the amendment is to add Grande Oaks Commons, 65.592 acres, to the Town of Bluffton Comprehensive Plan. Grande Oaks Commons will include Parcel 12D tax map number R600-029-000-2410-0000 at 12.348 acres and Parcels 14A, 14, and 16 tax map number R600-029-000-0014-0000 at 20.457 acres, 24.650 acres, and 8.137 acres, respectively. Grande Oaks Commons will consist of 27.435 acres of upland and 38.157 acres of wetland. This amendment has the effect of adding an additional 32 acres of General Commercial acreage to the total General Commercial Development Rights within the Buckwalter PUD under this amendment to the Comprehensive Plan. There will be no change to the total residential Development Rights within the Buckwalter PUD under this narrative is specific to the proposed Town of Bluffton Comprehensive Plan Amendment. Concurrent applications being submitted with this request are as follows:

Grande Oaks Commons is located along the northern border of the Grande Oaks PUD, immediately to the south of, and adjacent to, the Buckwalter Commons Land Use Tract. University Investments is the current owner of Grande Oaks Commons and is also the current owner of a substantial portion of the undeveloped part of Buckwalter Commons Land Use Tract, immediately adjacent to the north of Grande Oaks Commons which will provide access to Buckwalter Parkway.

The annexation and rezoning into Buckwalter PUD and designation as Grande Oaks Commons, to be created by the approval of the concurrent Buckwalter PUD Text Amendment Application, will allow University Investments and the Town to expand their coordinated planning at this important location near the corner of Buckwalter Parkway and Bluffton Parkway. Current preliminary planning for this expanded area contemplates a mixed use, village style, development, including extensive medical services and commercial establishments. Planning and developing this combined area under Bluffton review and development standards will greatly enhance the quality of the future development. Again, no additional residential development rights are being added to the Buckwalter PUD under this annexation.

It is also important to note that this annexation and zoning will allow an additional access point, off Lake Point Drive, for existing residents of Grande Oaks PUD to reach the planned commercial area of the existing Buckwalter Commons Land Use Tract owned by University Investments. This important new access will lead to already approved access points to Bluffton Parkway, through the University Investments Area. The access points were designated by the Buckwalter Parkway Phase 4 Access Management Plan, adopted by the Town, which include signalized and unsignalized accesses. An additional separate agreement was made between University Investments, Grande Oaks, LLC, the Town and the County for the location of the 3 Bluffton Parkway access points and University's Investment's commitment to allow the right-ofway through their properties within the Buckwalter Commons Land Use Tract to the north of the Grande Oaks PUD. This agreement has been attached to this application.

# DEVELOPMENT SUMMARY

# DENSITY SUMMARY

|                                                | <b>11 ( 1</b>          |                                       |                          |
|------------------------------------------------|------------------------|---------------------------------------|--------------------------|
| LAND USE TRACT                                 | TOTAL<br>ACRES         | DWELLING<br>UNITS                     | D.U./ACRE                |
| SAND HILL TRACT<br>BUCKWALTER COMMONS          | ±2,971 AC<br>±1,165 AC | ±4,266 DU<br>±2,094 DU /<br>300 HOTEL | ±1.4 DU/AC<br>±1.8 DU/AC |
| GRANDE OAKS COMMONS                            | ±65 AC                 | UNITS<br>±0 DU                        | ±Ø DU/AC                 |
| EASTERN TRACT<br>WESTERN TRACT                 | ±682 AC<br>±531 AC     | ±918 DU<br>±935 DU                    | ±1.3 DU/AC<br>±1.8 DU/AC |
| SOUTHERN TRACT<br>SGG TRACT                    | ±145 AC<br>±61 AC      | ±311 DU<br>±150 DU                    | ±2.2 DU/AC<br>±2.5 DU/AC |
| ROSE DHU TRACT                                 | ±325 AC                | ±118 DU                               | ±0.4 DU/AC               |
| PUBLIC/ INSTITUTIONAL<br>DEDICATED PUBLIC PARK | ±28 AC<br>±143 AC      | ±0 DU<br>±0 DU                        | ±0 DU/AC<br>±0 DU/AC     |
| PUBLIC ROAD RIGHT-OF-WA                        | t 198 AC<br>±19 AC     | ±0 DU<br>±0 DU                        | ±Ø DU/AC<br>±Ø DU/AC     |
| TOTAL                                          | ±6,333 AC              | ±8,792 DU                             | ±1.4 DU/AC               |

# ACREAGE SUMMARY

| LAND USE TRACT           | TOTAL<br>ACRES | UPLAND<br>ACRES | WETLAND<br>ACRES |
|--------------------------|----------------|-----------------|------------------|
| SAND HILL TRACT          | ±2,971 AC      | ±2,226 AC       | ±745 AC          |
| BUCKWALTER COMMONS       | ±1,165 AC      | ±751 AC         | ±414 AC          |
| GRANDE OAKS COMMONS      | ±65 AC         | ±27 AC          | ±38 AC           |
| EASTERN TRACT            | ±682 AC        | ±567 AC         | ±115 AC          |
| WESTERN TRACT            | ±531 AC        | ±375 AC         | ±156 AC          |
| SOUTHERN TRACT           | ±145 AC        | ±119 AC         | ±26 AC           |
| SGG TRACT                | ±61 AC         | ±51 AC          | ±10 AC           |
| ROSE DHU TRACT           | ±325 AC        | ±284 AC         | ±41 AC           |
| PUBLIC/ INSTITUTIONAL    | ±28 AC         | ±28 AC          | ±Ø AC            |
| DEDICATED PUBLIC PARK    | ±143 AC        | ±103 AC         | ±40 AC           |
| TIMBER MANAGEMENT        | ±198 AC        | ±169 AC         | ±29 AC           |
| PUBLIC ROAD RIGHT-OF-WAY | ź tig AC       | ±19 AC          | ±Ø AC            |
| TOTAL                    | ±6,333 AC      | ±4,719 AC       | ±1,614 AC        |