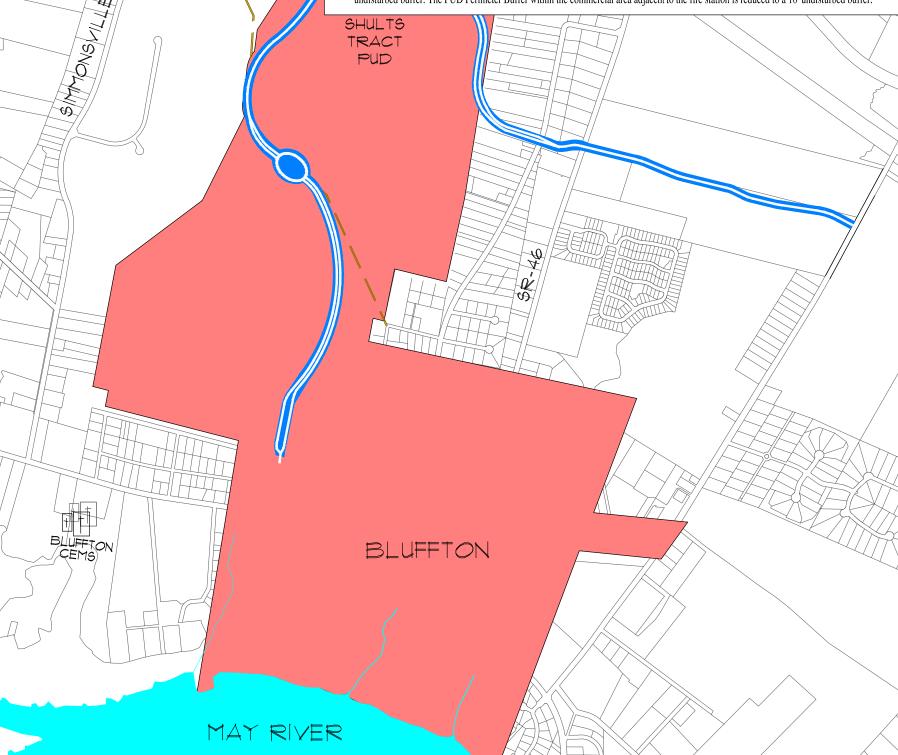

- **3.** Amendment To Concept Plan. The Buckwalter Concept Plan, as amended, is hereby further amended to provide:
  - i. <u>Land Use Designation and Development Standards.</u> All of the additional Property is hereby added to the Buckwalter Concept Plan, and designated as a new Land Use Area to be known as Grande Oaks Commons, as depicted on the Amended Concept Plan for Buckwalter PUD, said Amended Concept Plan being attached hereto as Exhibit C and made a part hereof. Development within the 65.592 acres of the newly designated Grande Oaks Commons Land Use Tract shall be governed by the Zoning Regulations (as defined in the Development Agreement) and by the Amended Concept Plan. Specifically, the land uses and development standards applicable to the Grande Oaks Commons Land Use Tract shall control the development within the Property with the same effect as if included in the original Concept Plan and Development Agreement.
  - ii. Section 2 of the Concept Plan is further hereby amended as follows:
    - 1. <u>Section 2.A. Introduction.</u> Add as a new Eleventh (11<sup>th</sup>) Planning Area the Grande Oaks Commons Land Use Tract.

2. Section 2.B. Allowed Land Uses. Add Grande Oaks Commons Land Use Tract as a new sub-section II, with the allowed land uses and definitions as provided herein. The Property being added to the Buckwalter Concept Plan and Development Agreement is adjacent and immediately to the south of the land within Buckwalter PUD, presently owned by University Investments, which is zoned for a broad range of uses as Buckwalter Commons Land Use Tract. To facilitate joint planning and development of the new Property and the adjacent Buckwalter Commons property, the new Land Use Tract of Grande Oaks Commons is hereby created. This Land Use Tract allows all uses and densities presently allowed under Buckwalter Commons Land Use Tract, with the following restrictions and modifications to use and density standards of Buckwalter Commons. Therefore, the Property is hereby designated as Grande Oaks Commons, with the land uses and standards of the existing Buckwalter with following Commons. the modifications.

The following uses, which are allowed within Buckwalter Commons, are hereby prohibited within Grande Oaks Commons Land Use Tract:

• Big Box Logistics Warehouse facilities – over 100,000 SF

- Bulk Storage of petroleum or other flammable, volatile or hazardous materials
- Manufacture of Concrete, cement, brick, plaster, gypsum, asphalt, tar or other paving or plastering materials batch plants
- Production of food distribution
- Junk yards, auto salvage yards, and outdoor storage of vehicles
- Automobile Service Station
- Recreation Vehicle Parks
- Solid Waste transfer facility, including recycling center
- Cemeteries which do not include funeral home or crematorium
- Campgrounds
- Amusement Parks
- Farm or establishment for the growing, care & harvesting of field crops
- Outdoor Go-Cart Racing Facilities
- Sexually oriented businesses
- iii. Density. The Property is hereby added to the Buckwalter Concept Plan and designated as Grande Oaks Commons Land Use Tract, as depicted in the Amended Concept Plan, attached hereto as Exhibit C and incorporated herein. All 65.592 acres of the Grande Oaks Commons Land Use Tract may be utilized for all allowed uses of the Grande Oaks Commons Land Use Tract, as described and restricted above, with General Commercial uses limited to 32 acres. These 32 additional acres of General Commercial are added to the total allowed General Commercial within Buckwalter PUD, but the 32 acres of additional General Commercial must be utilized within the Grande Oaks Commons Land Use Tract only, and are not transferable to other areas of Buckwalter PUD. These rights are vested for the property subject to this Amendment only. Regarding Residential density, no new density shall be added to the Buckwalter PUD. The result is that no new Residential density is added to the present vested density of Buckwalter PUD.
- iv. <u>Required Road Connector and Access to Bluffton Parkway.</u> The requirement to provide connector road access in three locations from Grande Oaks Common to Bluffton Parkway is set forth in the August 2011 Agreement between the Town, University Investments, LLC., and Doug Robertson. University Investments, LLC agrees to abide by the terms of that Agreement. University Investments, LLC also commits to a connector road from Lake Point Drive to Grande Oaks Commons and to Bluffton Parkway. The

#### PROJECT NARRATIVE

The Applicant, University Investments, LLC ("University Investments"), seeks approval of an amendment to the Town of Bluffton Comprehensive Plan. The purpose of the amendment is to add Grande Oaks Commons, 65.592 acres, to the Town of Bluffton Comprehensive Plan. Grande Oaks Commons will include Parcel 12D tax map number R600-029-000-2410-0000 at 12.348 acres and Parcels 14A, 14, and 16 tax map number R600-029-000-0014-0000 at 20.457 acres, 24.650 acres, and 8.137 acres, respectively. Grande Oaks Commons will consist of 27.435 acres of upland and 38.157 acres of wetland. This amendment has the effect of adding an additional 32 acres of General Commercial acreage to the total General Commercial Development Rights within the Buckwalter PUD under this amendment to the Comprehensive Plan. There will be no change to the total residential Development Rights within the Buckwalter PUD under this narrative is specific to the proposed Town of Bluffton Comprehensive Plan Amendment. Concurrent applications being submitted with this request are as follows:

Grande Oaks Commons is located along the northern border of the Grande Oaks PUD, immediately to the south of, and adjacent to, the Buckwalter Commons Land Use Tract. University Investments is the current owner of Grande Oaks Commons and is also the current owner of a substantial portion of the undeveloped part of Buckwalter Commons Land Use Tract, immediately adjacent to the north of Grande Oaks Commons which will provide access to Buckwalter Parkway.

It is also important to note that this annexation and zoning will allow an additional access point, off Lake Point Drive, for existing residents of Grande Oaks PUD to reach the planned commercial area of the existing Buckwalter Commons Land Use Tract owned by University Investments. This important new access will lead to already approved access points to Bluffton Parkway, through the University Investments Area. The access points were designated by the Buckwalter Parkway Phase 4 Access Management Plan, adopted by the Town, which include signalized and unsignalized accesses. An additional separate agreement was made between University Investments, Grande Oaks, LLC, the Town and the County for the location of the 3 Bluffton Parkway access points and University's Investment's commitment to allow the right-ofway through their properties within the Buckwalter Commons Land Use Tract to the north of the Grande Oaks PUD. This agreement has been attached to this application.