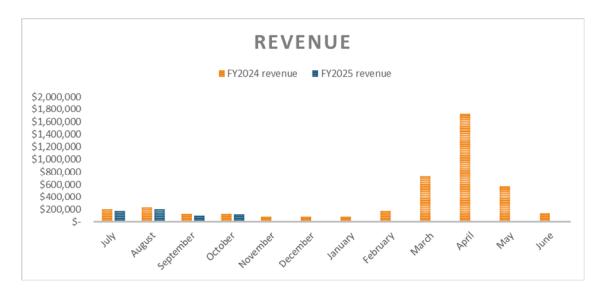

Business license renewals reflect a decrease of 66% or 96 and revenue collections decreased 5% or \$6,917 for the month of October when comparing to last year. This decrease continues to be due to the efficiencies the new business license software, Evolve, which significantly reduced the huge backlog of pending renewals the Business License Division would have to process well past the renewal due date. Business license revenue generated through permits increased by 129% or \$39,938.