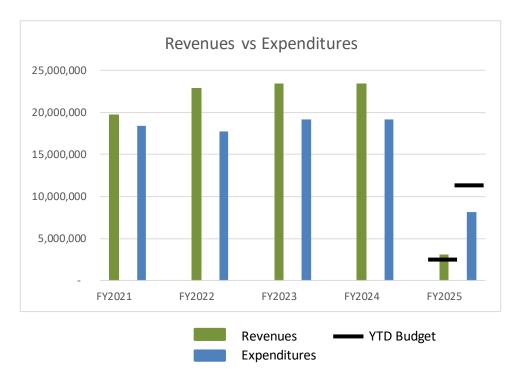

### **General Fund Financial Overview:**

The chart below shows the revenue collections and expenditures trend for the last four full years and FY2025 year-to-date (YTD) through October 2024. Revenues have been higher than expenditures for the last four full years.

FY2025 YTD through October shows General Fund revenues below the total budgeted amount due to the timing with some of the revenue receipt with Franchise Fees showing the largest impact. YTD October expenditures in total are tracking below the budgeted amounts.