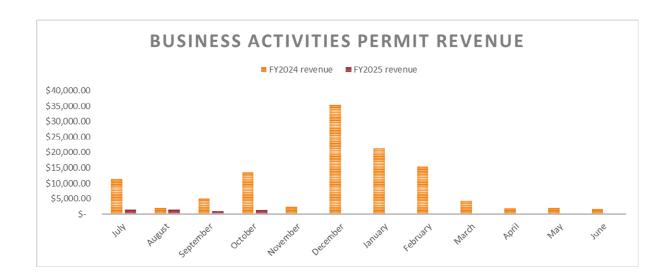

### **Business License Statistics:**

Business License applications for FY2025 through October total 859 (392 new business and 467 renewals) compared to FY2024's total of 1,178 (254 new business and 924 renewals).

Business license renewals reflect a decrease of 66% or 96 and revenue collections decreased 5% or \$6,917 for the month of October when comparing to last year. This decrease continues to be due to the efficiencies the new business license software, Evolve, which significantly reduced the huge backlog of pending renewals the Business License Division would have to process well past the renewal due date. Business license revenue generated through permits increased by 129% or \$39,938.

Included in the Business License Revenue are permits for both Mobile Vending and Short-Term Rental.

- Mobile Vending Permit (MVP): \$400 for a calendar year
  - o One (1) 2024 MVPs issued in October
  - o Twenty-nine (29) are compliant
  - o One (1) is non-compliant
  - o None are pending
  - o There are thirty (30) identified Mobile Vending businesses
- Short-Term Rental Permit (STRP): \$325 for a calendar year
  - o Three (3) 2024 STRPs issued in October
  - o Two hundred and ten (210) STRPs are compliant with a permit
  - o Eighty (80) are non-compliant
  - o Eight (8) are in-process
  - o There are two hundred and ninety-eight (298) properties identified