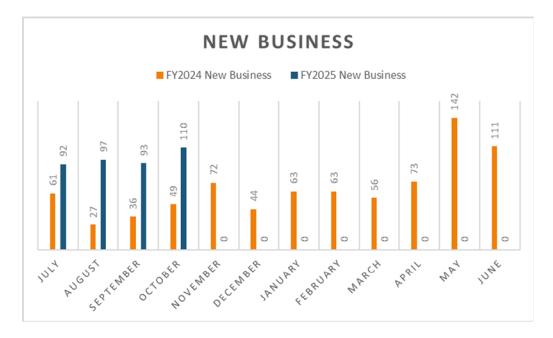

### **Business License Statistics:**

Business License applications for FY2025 through October total 859 (392 new business and 467 renewals) compared to FY2024's total of 1,178 (254 new business and 924 renewals).