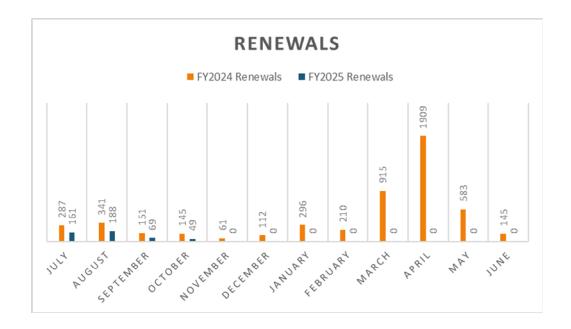

### **Business License Statistics:**

Business License applications for FY2025 through October total 859 (392 new business and 467 renewals) compared to FY2024's total of 1,178 (254 new business and 924 renewals).

Business license renewals reflect a decrease of 66% or 96 and revenue collections decreased 5% or \$6,917 for the month of October when comparing to last year. This decrease continues to be due to the efficiencies the new business license software, Evolve, which significantly reduced the huge backlog of pending renewals the Business License Division would have to process well past the renewal due date. Business license revenue generated through permits increased by 129% or \$39,938.