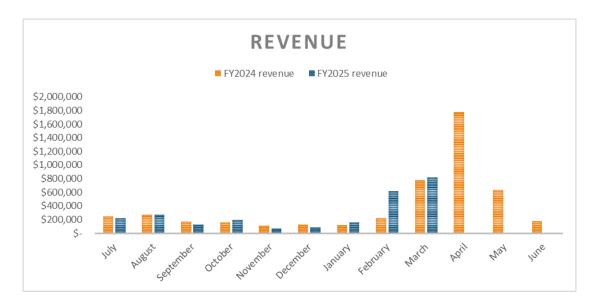

70,424  | (59,917)  | 461,826 |  |
| Total Revenues           | 55,897                          | 65,040   | (16,332) | (60,763) | 44,823 | 56,231 | 117,389 | (4,160)  | 11,856 | 469,894 | (220,055) | 68,837  | 5,739     | 594,396 |  |

**Business License Statistics:** 

Business License applications for FY2025 through March total 3,617 (1,181 new business and 2,436 renewals) compared to FY2024's total of 3,058 (540 new business and 2,518 renewals).





Business license renewals reflect an increase of 11% or 100 and in contrast revenue collections decreased 2% or \$12,275 for the month of March when compared to last year. This contrast is due to the business license incentive programs offered by the Town. Business license revenue generated through permits increased by 109% or \$51,434.



The amended ordinance that went into effect January 1<sup>st</sup>, 2019 included additional incentives for new businesses and businesses with multiple locations within the Town. For the 2025 business license renewals, there were five hundred, nineteen (519) renewals eligible for an incentive.

|             | Number of  | Gross Income  | Total Incentive |
|-------------|------------|---------------|-----------------|
| Incentive   | Businesses | Deducted      | Amount          |
| 10%         | 117        | \$ 3,599,526  | \$ 5,540        |
| 20%         | 120        | 3,310,916     | 50,289          |
| 40%         | 113        | 8,835,835     | 87,662          |
| CAP         | 4          | 41,678,503    | 54,744          |
| 2+          | 165        | 7,728,064     | 8,984