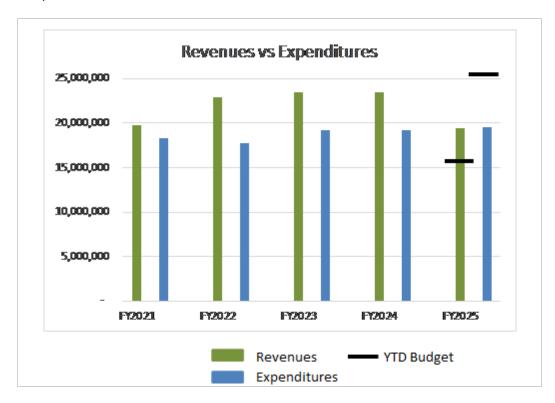

## **General Fund Financial Overview:**

The chart below shows the revenue collections and expenditures trend for the last four full years and FY2025 year-to-date (YTD) through March 2025. Revenues have been higher than expenditures for the last four full years.

FY2025 YTD through March shows General Fund total revenues above the total budgeted amount with property taxes showing the largest impact. YTD March expenditures are tracking below the budgeted amounts.

| FY25 General Fund Financial Overview |             |              |  |  |  |  |  |  |  |  |  |  |
|--------------------------------------|-------------|--------------|--|--|--|--|--|--|--|--|--|--|
| Revenues                             |             | Expenditures |  |  |  |  |  |  |  |  |  |  |
| \$19,456k                            | YTD         | \$19,536k    |  |  |  |  |  |  |  |  |  |  |
| 127.7%                               | % of Budget | 76.6%        |  |  |  |  |  |  |  |  |  |  |
| \$15,238k                            | YTD Budget  | \$25,495k    |  |  |  |  |  |  |  |  |  |  |