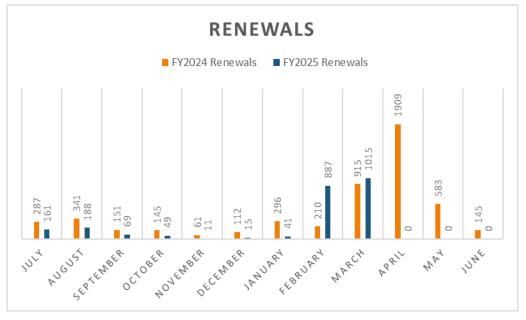

ax | 4,937                           | (21,467) | (18,807) | (12,632) | 23,670 | 13,203 | 3,229   | 7,406    | 6,784  | 158,202 | (121,554) | (1,690) | 93,405    | 134,685 |  |
| Hospitality Tax          | 49,827                          | 85,254   | 1,021    | (29,543) | 20,163 | 41,919 | 94,356  | (12,507) | 4,187  | 295,624 | (98,982)  | 70,424  | (59,917)  | 461,826 |  |
| Total Revenues           | 55,897                          | 65,040   | (16,332) | (60,763) | 44,823 | 56,231 | 117,389 | (4,160)  | 11,856 | 469,894 | (220,055) | 68,837  | 5,739     | 594,396 |  |

**Business License Statistics:** 

Business License applications for FY2025 through March total 3,617 (1,181 new business and 2,436 renewals) compared to FY2024's total of 3,058 (540 new business and 2,518 renewals).





Business license renewals reflect an increase of 11% or 100 and in contrast revenue collections decreased 2% or \$12,275 for the month of March when compared to last year. This contrast is due to the business license incentive programs offered by the Town. Business license revenue generated through permits increased by 109% or \$51,434.



The amended ordinance that went into effect January 1<sup>st</sup>, 2019 included additional incentives for new businesses and businesses with multiple locations within the Town. For the 2025 business license renewals, there were five hundred, nineteen (519) renewals eligible for an incentive.

|             | Number of  | Gross Income  | Total Incentive |
|-------------|------------|---------------|-----------------|
| Incentive   | Businesses | Deduc