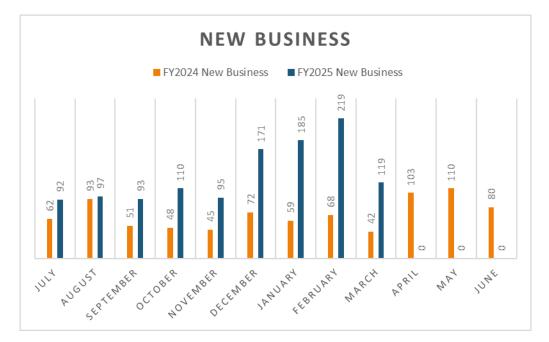

Tax | 4,937                           | (21,467) | (18,807) | (12,632) | 23,670 | 13,203 | 3,229   | 7,406    | 6,784  | 158,202 | (121,554) | (1,690) | 93,405    | 134,685 |  |
| Hospitality Tax          | 49,827                          | 85,254   | 1,021    | (29,543) | 20,163 | 41,919 | 94,356  | (12,507) | 4,187  | 295,624 | (98,982)  | 70,424  | (59,917)  | 461,826 |  |
| Total Revenues           | 55,897                          | 65,040   | (16,332) | (60,763) | 44,823 | 56,231 | 117,389 | (4,160)  | 11,856 | 469,894 | (220,055) | 68,837  | 5,739     | 594,396 |  |

**Business License Statistics:** 

Business License applications for FY2025 through March total 3,617 (1,181 new business and 2,436 renewals) compared to FY2024's total of 3,058 (540 new business and 2,518 renewals).





Business license renewals reflect an increase of 11% or 100 and in contrast revenue collections decreased 2% or \$12,275 for the month of March when compared to last year. This contrast is due to the business license incentive programs offered by the Town. Business license revenue generated through permits increased by 109% or \$51,434.



The amended ordinance that went into effect January 1<sup>st</sup>, 2019 included additional incentives for new businesses and businesses with multiple locations within the Town. For the 2025 business license renewals, there were five hundred, nineteen (519) renewals eligible for an incentive.

|             | Number of  | Gross Income  | Total Incentive |
|-------------|------------|---------------|-----------------|
| Incentive   | Businesses | Ded