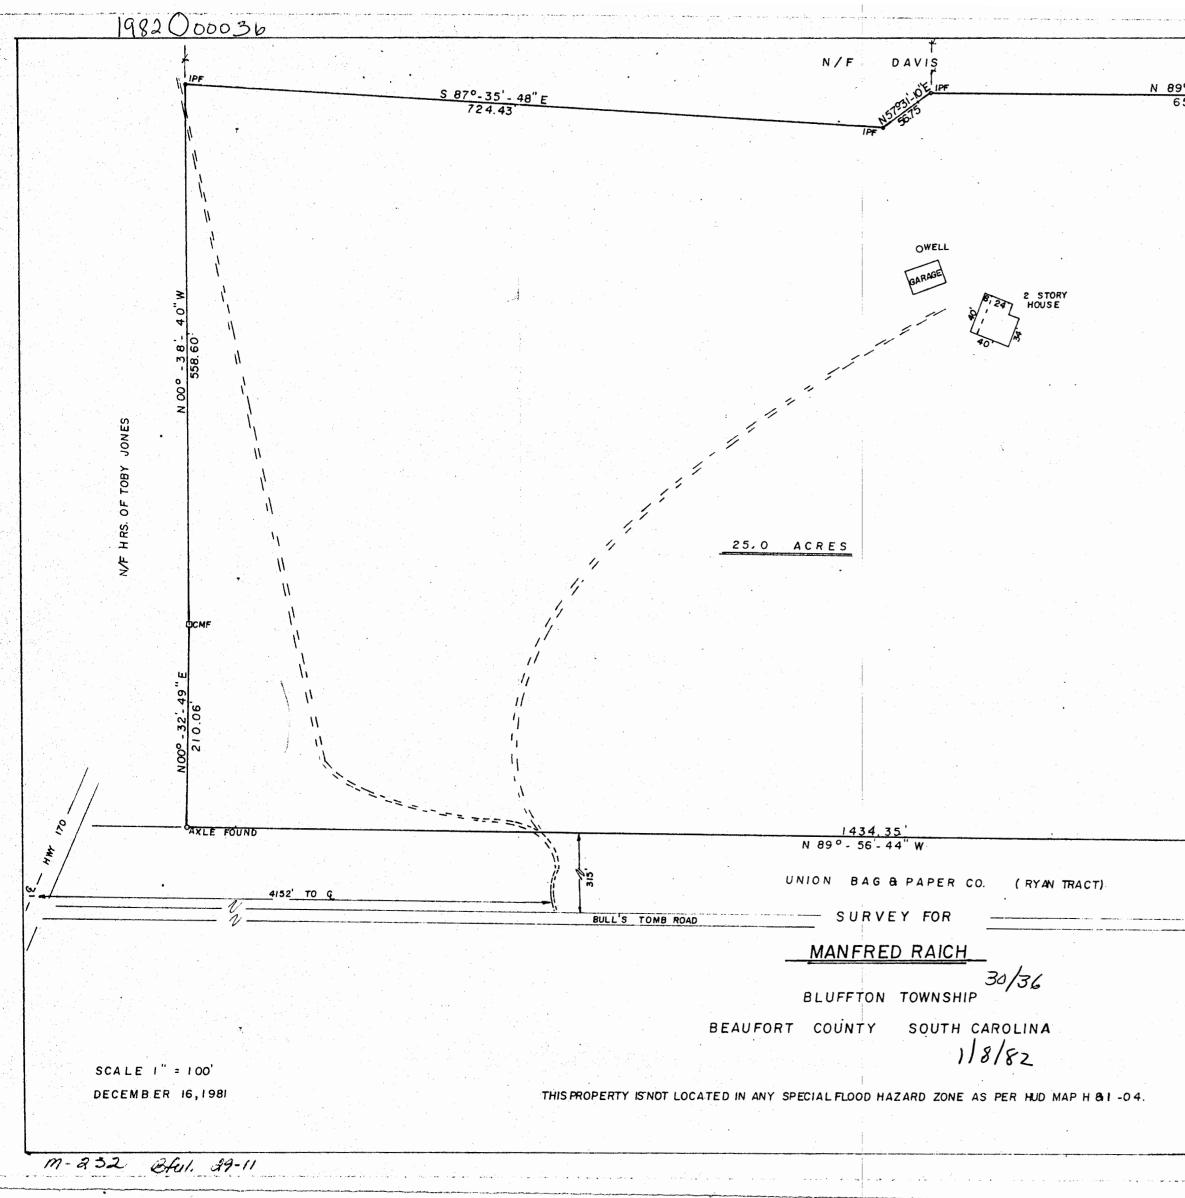

## **Legal Description**

ALL that certain piece, parcel or lot of land, situate, lying and being in Bluffton Township, Beaufort County, South Carolina, said parcel containing twenty-five (25) acres, said twenty-five (25) acres parcel being in the westernmost twenty-five (25) acres of a forty-four (44) acre parcel, as more specifically shown and described on a Plat thereof entitled "Survey for Manfred Raich", said Plat dated January 8, 1962 and recorded in the Office of the Register of Mesne Conveyances for Beaufort County, South Carolina in Plat Book 30 at Page 36.

### Legal Description

ALL that certain piece, parcel or lot of land, situate, lying and being in Bluffton Township, Beaufort County, South Carolina, said parcel containing twenty-five (25) acres, said twenty-five (25) acres parcel being in the westernmost twenty-five (25) acres of a forty-four (44) acre parcel, as more specifically shown and described on a Plat thereof entitled "Survey for Manfred Raich", said Plat dated January 8, 1962 and recorded in the Office of the Register of Mesne Conveyances for Beaufort County, South Carolina in Plat Book 30 at Page 36.

ALL that certain piece, parcel or lot of land, situate, lying and being in Bluffton Township, Beaufort County, South Carolina, said parcel containing twenty-five (25) acres, said twenty-five (25) acre parcel being in the westernmost twenty-five (25) acres of a forty-four (44) acre parcel, as more specifically shown and described on a Plat thereof entitled "Survey for Manfred Raich", said Plat dated January 8, 1962 and recorded in the Office of the Register of Mesne Conveyances for Beaufort County, South Carolina in Plat Book 30 at Page 36.