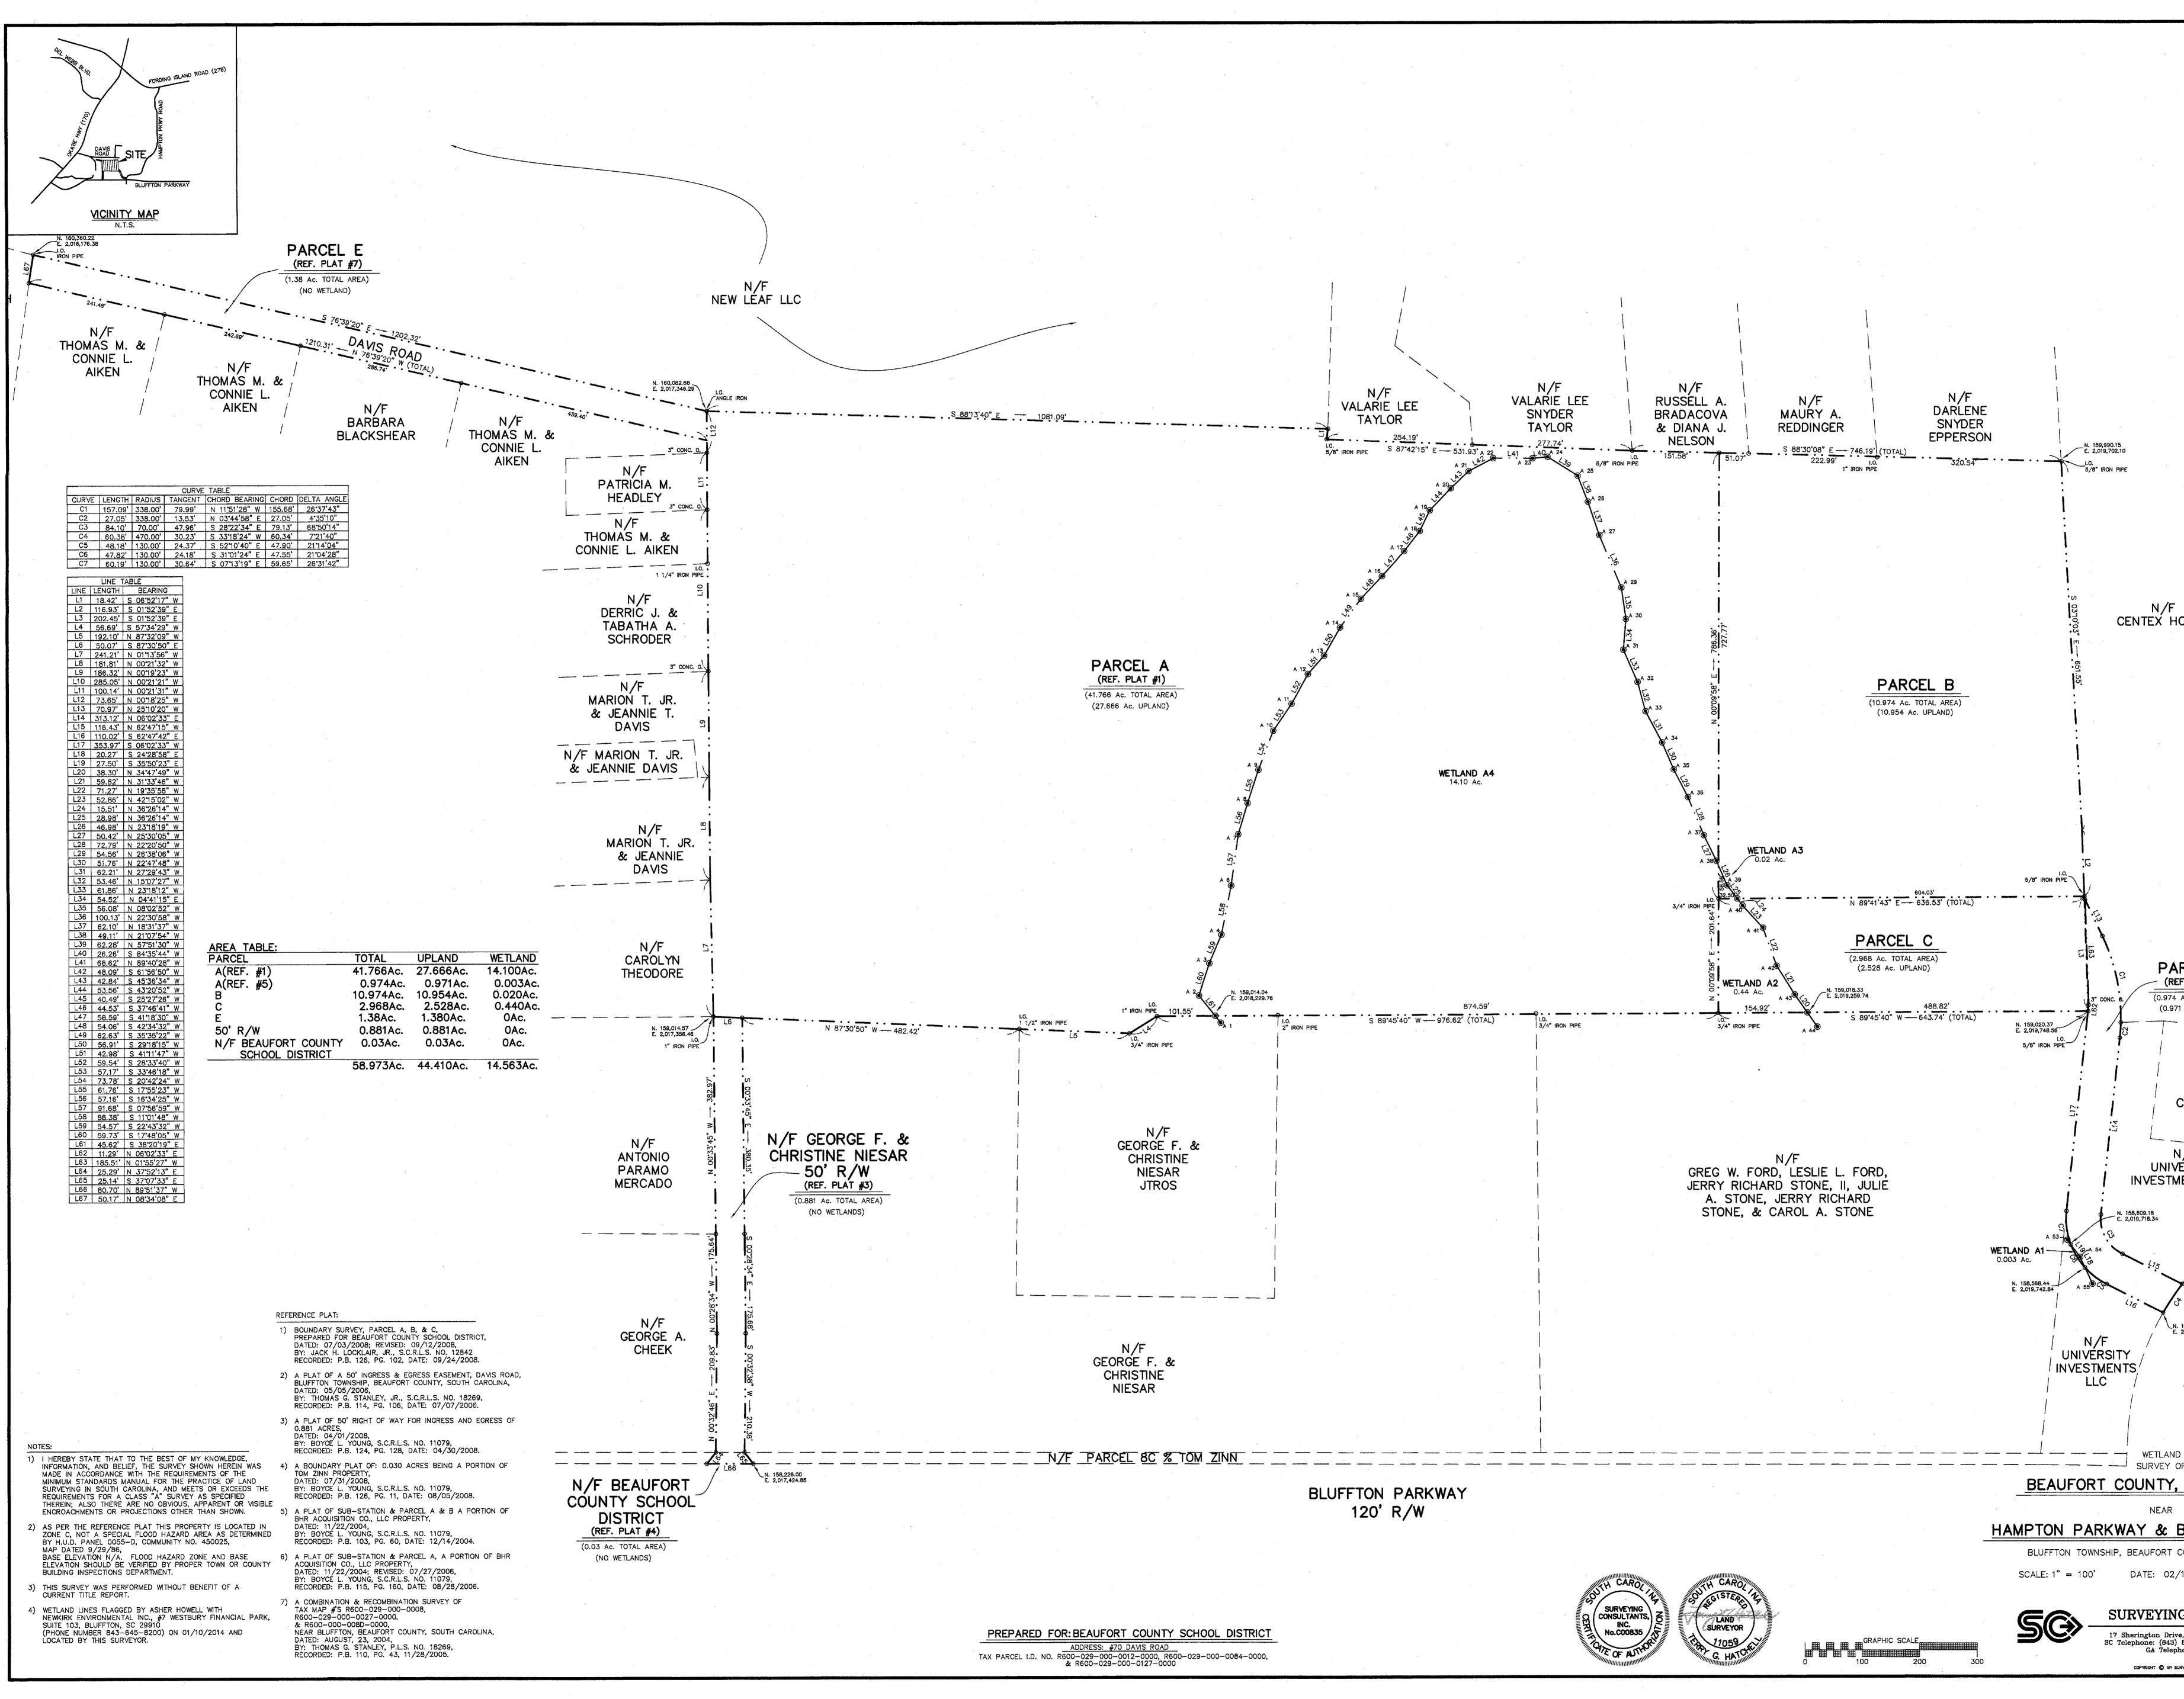

The territory to be annexed is described as follows: See attached Exhibit A.

The property is designated as follows on the County tax maps:

R600 029 000 0034 0000 - Zoned Rural T2R

R600 029 000011A 0000 - Zoned Rural T2R

## R600 029 000 0034 0000 - Zoned Rural T2R

R600 029 000 011A 0000 - Zoned Rural T2R

R600 029 000 1736 0000 - Zoned Rural T2R

It is requested that the property be zoned as follows: **Preserve with UDO Text Amendment to permit School use** 

## **Legal Description**

ALL that certain piece, parcel or lot of land, situate, lying and being in Bluffton Township, Beaufort County, South Carolina, said parcel containing twenty-five (25) acres, said twenty-five (25) acres parcel being in the westernmost twenty-five (25) acres of a forty-four (44) acre parcel, as more specifically shown and described on a Plat thereof entitled "Survey for Manfred Raich", said Plat dated January 8, 1962 and recorded in the Office of the Register of Mesne Conveyances for Beaufort County, South Carolina in Plat Book 30 at Page 36.

SAVE AND EXCEPT from such twenty-five (25) acre parcel all that certain five (5.00) acre parcel, said parcel more specifically shown and described on a Plat thereof entitled "A Map of a Five (5.00) Acres Parcel Cut from Lands Now Formerly of George F. and Christine Niesar" as recorded in the Office of the Register of Mesne Conveyances for Beaufort County, South Carolina, said Plat dated June 27, 1994 in Plat Book 50 at Page 32.

AND ALSO ALL that certain piece, parcel or lot of land situate, lying and being in Bluffton Township, Beaufort County, South Carolina, being a five (5) acre parcel as shown on that certain plat prepared by Richard Kesselring, R.L.S. #8105, dated June 27, 1994, entitled "A Map of A 5.00 Acres Parcel cut From Lands N/F of George F. and Christine Niesar As Recorded in the Office of the Recorder for Mesne Conveyance for Beaufort County, S.C." Said plat is recorded in the Office of the Register of Mesne Conveyances for Beaufort County, South Carolina in Plat Book 50 at Page 32. For a more detailed description of the property, reference is craved to said plats.

AND ALSO ALL that piece, parcel and strip of land situate, lying and being in Bluffton Township, Beaufort County, South Carolina more particularly known as a "50' Foot Right of Way for Ingress and Egress of 0.881 Acres" on a plat prepared by Thomas & Hutton Engineering Co., certified by Boyce L. Young, SCPLS No. 11079 for Resource Development Group, LLC dated April 1, 2008, and recorded in the Office of the Beaufort County Register of Deeds in Plat Book 124 at Page 128. For a more particular description of the courses, metes, bounds and distances of said property, reference is hereby made to said plat of record.

AND ALSO ALL that certain piece, parcel and or lot of land situate, lying and being shown and described as 0.030 Acres, more or less, said property having dimensions, metes and bounds as shown on the plat entitled "A Boundary Plat of 0.030 Acres, Being a Portion of Tom Zinn Property, Town of Bluffton Beaufort County, South Carolina," on a plat by Thomas & Hutton Engineering Co., certified by Boyce L. Young, SCPLS No. 11079 for Resource Development Group, LLC, dated July 31, 2008, and recorded in the Office of the Register of Deeds for Beaufort County, South Carolina in Plat Book 126 at Page 11. For a more particular description of the courses, metes, bounds, and distances of said property, reference is hereby made to said plats of record (together, the "Easement Property").

AND ALSO ALL that certain piece, parcel or tract of land, with improvements thereon, located in Beaufort County, South Carolina shown and depicted as "Turn Radius Parcel" containing 0.02

Acre, more or less, on that certain plat entitled "Plat of Turn Radius Parcel and Stormwater Retention Pond Easement, a Portion of Parcels 011A & 0034", Town of Bluffton, Beaufort County, South Carolina", dated May 29, 2014, prepared by Surveying Consultants, certified by Terry G. Hatchell, RLS (SC No. 11059), and recorded in the Office of the Register of Deeds for Beaufort County, South Carolina in Plat Book 139 at Page 9 (the "Property"). For a more detailed description as to courses, distances, metes and bounds of the Property, reference may be had to the above described plat of record.