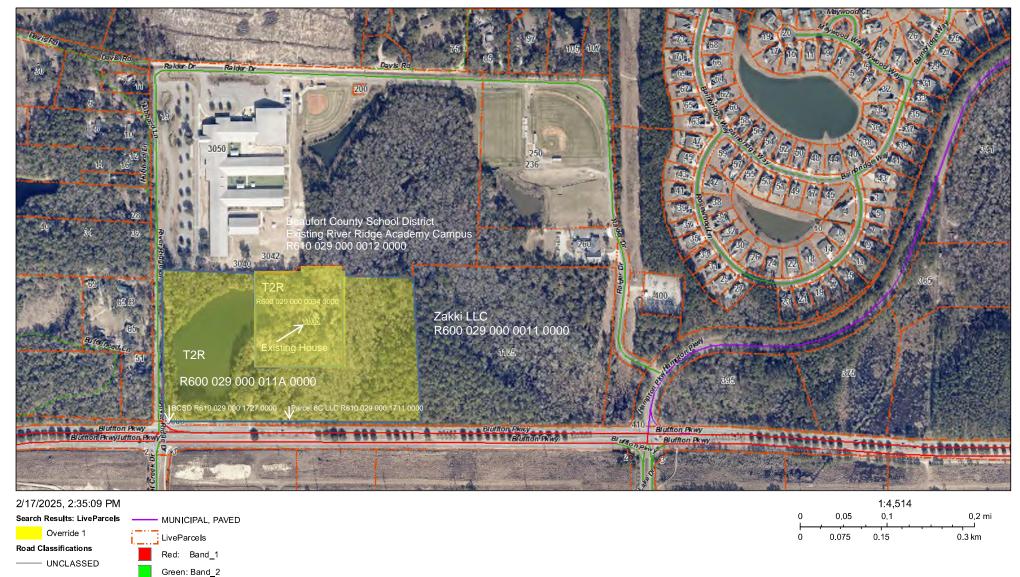

## TOWN OF BLUFFTON ANNEXATION APPLICATION

Growth Management Customer Service Center 20 Bridge Street Bluffton, SC 29910 (843)706-4500 www.townofbluffton.sc.gov applicationfeedback@townofbluffton.com

| Applicant                                                                                                                                                                                                                                                                                                             | Property Owner                                                                                   |
|-----------------------------------------------------------------------------------------------------------------------------------------------------------------------------------------------------------------------------------------------------------------------------------------------------------------------|--------------------------------------------------------------------------------------------------|
| Name: Beaufort County School District                                                                                                                                                                                                                                                                                 | Name: Same                                                                                       |
| Phone: 843-422-0783                                                                                                                                                                                                                                                                                                   | Phone:                                                                                           |
| Mailing Address:                                                                                                                                                                                                                                                                                                      | Mailing Address:                                                                                 |
| PO Drawer 309 Beaufort SC 29901-0309                                                                                                                                                                                                                                                                                  |                                                                                                  |
| E-mail: robert.oetting@beaufort.k12.sc.us                                                                                                                                                                                                                                                                             | E-mail:                                                                                          |
| Town Business License # (if applicable): N/A                                                                                                                                                                                                                                                                          |                                                                                                  |
| Project In                                                                                                                                                                                                                                                                                                            | formation                                                                                        |
| Project Name: River Ridge Academy Early Childhood Center                                                                                                                                                                                                                                                              | Acreage: 24.1 acres                                                                              |
| Project Location: Bluffton Parkway & River Ric                                                                                                                                                                                                                                                                        | lge Drive                                                                                        |
| Existing Zoning: Beaufort County T2R                                                                                                                                                                                                                                                                                  | Proposed Zoning: Residential General                                                             |
| Tax Map Number(s):<br>R600 029 000 0034 0000                                                                                                                                                                                                                                                                          | & R600 029 000 011A 0000                                                                         |
| Project Description:<br>New early childhood schoo                                                                                                                                                                                                                                                                     | I to serve Bluffton                                                                              |
| Select Annexation Method (see Annexation Policy a                                                                                                                                                                                                                                                                     | nd Procedures Manual):                                                                           |
| ✓ 100 Percent Petition and<br>Ordinance Method 75 Percent Peti<br>Ordinance Method                                                                                                                                                                                                                                    |                                                                                                  |
| Minimum Requiren                                                                                                                                                                                                                                                                                                      |                                                                                                  |
| <ul> <li>1. Completed Annexation Petition(s).</li> <li>2. Mandatory Application Check-In Meeting scheduled.</li> <li>3. Narrative per the attached Annexation Application C</li> <li>4. Parcel Information per the attached Annexation App</li> <li>5. Concurrent Applications per the attached Annexation</li> </ul> | necklist.<br>lication Checklist.                                                                 |
| Note: A Pre-Application Meeting is require                                                                                                                                                                                                                                                                            | ed prior to Application submittal.                                                               |
|                                                                                                                                                                                                                                                                                                                       | egal or financial liability to the applicant or any<br>Ig the plans associated with this permit. |
| I hereby acknowledge by my signature below that the fore<br>the owner of the subject property. As applicable, I authorit                                                                                                                                                                                              |                                                                                                  |
| Property Owner Signature:                                                                                                                                                                                                                                                                                             | Date: 2/18/25                                                                                    |
| Applicant Signature: Front Moster                                                                                                                                                                                                                                                                                     | Date: 2/18/25                                                                                    |
| For Off                                                                                                                                                                                                                                                                                                               | īce Use                                                                                          |
| Application Number:                                                                                                                                                                                                                                                                                                   | Date Received:                                                                                   |
| Received By:                                                                                                                                                                                                                                                                                                          | Date Approved:                                                                                   |

## TOWN OF BLUFFTON ANNEXATION APPLICATION AMENDED

| Applicant                                                                                                                                                                                                                                                                                                                                                                                                     | Property Owner                                                                                   |
|---------------------------------------------------------------------------------------------------------------------------------------------------------------------------------------------------------------------------------------------------------------------------------------------------------------------------------------------------------------------------------------------------------------|--------------------------------------------------------------------------------------------------|
| Name: Beaufort County School District                                                                                                                                                                                                                                                                                                                                                                         | Name:                                                                                            |
| Phone: 843-422-0783                                                                                                                                                                                                                                                                                                                                                                                           | Phone:                                                                                           |
| Mailing Address:<br>PO Box 309 Beaufort SC 29901-0309                                                                                                                                                                                                                                                                                                                                                         | Mailing Address:                                                                                 |
| E-mail: robert.oetting@beaufort.k12.sc.us                                                                                                                                                                                                                                                                                                                                                                     | E-mail:                                                                                          |
| Town Business License # (if applicable):                                                                                                                                                                                                                                                                                                                                                                      |                                                                                                  |
| Project In                                                                                                                                                                                                                                                                                                                                                                                                    | formation                                                                                        |
| Project Name: River Ridge Academy Early Childhood Center                                                                                                                                                                                                                                                                                                                                                      | Acreage: 24.12 acres                                                                             |
| Project Location: Bluffton Parkway & Riv                                                                                                                                                                                                                                                                                                                                                                      | er Ridge Drive                                                                                   |
| Existing Zoning: Beaufort County T2R                                                                                                                                                                                                                                                                                                                                                                          | Proposed Zoning: Preserve with UDO Text Amendment to permit School use                           |
| Tax Map Number(s):<br>R600 0229 000 0034 0000, R6                                                                                                                                                                                                                                                                                                                                                             | 600 029 000 011A 0000, R600 029 000 1736 0000                                                    |
| Project Description: New early childho                                                                                                                                                                                                                                                                                                                                                                        | ood school to serve Bluffton                                                                     |
| Select Annexation Method (see Annexation Policy and✓ 100 Percent Petition and75 Percent PetitionOrdinance MethodOrdinance Method                                                                                                                                                                                                                                                                              | nd Procedures Manual):<br>tion and 25 Percent Elector Petition and                               |
| Minimum Requiren                                                                                                                                                                                                                                                                                                                                                                                              | nents for Submittal                                                                              |
| <ul> <li>1. Completed Annexation Petition(s).</li> <li>2. Mandatory Application Check-In Meeting scheduled.</li> <li>3. Narrative per the attached Annexation Application C</li> <li>4. Parcel Information per the attached Annexation App</li> <li>5. Concurrent Applications per the attached Annexation</li> <li>6. An Application Review Fee as determined by the Tow to the Town of Bluffton.</li> </ul> | lication Checklist.                                                                              |
| Note: A Pre-Application Meeting is require                                                                                                                                                                                                                                                                                                                                                                    | ed prior to Application submittal.                                                               |
| Disclaimor                                                                                                                                                                                                                                                                                                                                                                                                    | egal or financial liability to the applicant or any<br>Ig the plans associated with this permit. |
| I hereby acknowledge by my signature below that the fore<br>the owner of the subject property. As applicable, I authori:                                                                                                                                                                                                                                                                                      |                                                                                                  |
| Property Owner Signature: Transister O. 4                                                                                                                                                                                                                                                                                                                                                                     | Date: 3/19/25                                                                                    |
| Applicant Signature:                                                                                                                                                                                                                                                                                                                                                                                          | Date:                                                                                            |
| For Off                                                                                                                                                                                                                                                                                                                                                                                                       | ice Use                                                                                          |
| Application Number:                                                                                                                                                                                                                                                                                                                                                                                           | Date Received:                                                                                   |
| Received By:                                                                                                                                                                                                                                                                                                                                                                                                  | Date Approved:                                                                                   |

The territory to be annexed is described as follows: See attached Exhibit A.

The property is designated as follows on the County tax maps:

R600 029 000 0034 0000 - Zoned Rural T2R

R600 029 000011A 0000 - Zoned Rural T2R

## R600 029 000 0034 0000 - Zoned Rural T2R

R600 029 000 011A 0000 - Zoned Rural T2R

R600 029 000 1736 0000 - Zoned Rural T2R

It is requested that the property be zoned as follows: **Preserve with UDO Text Amendment to permit School use** 