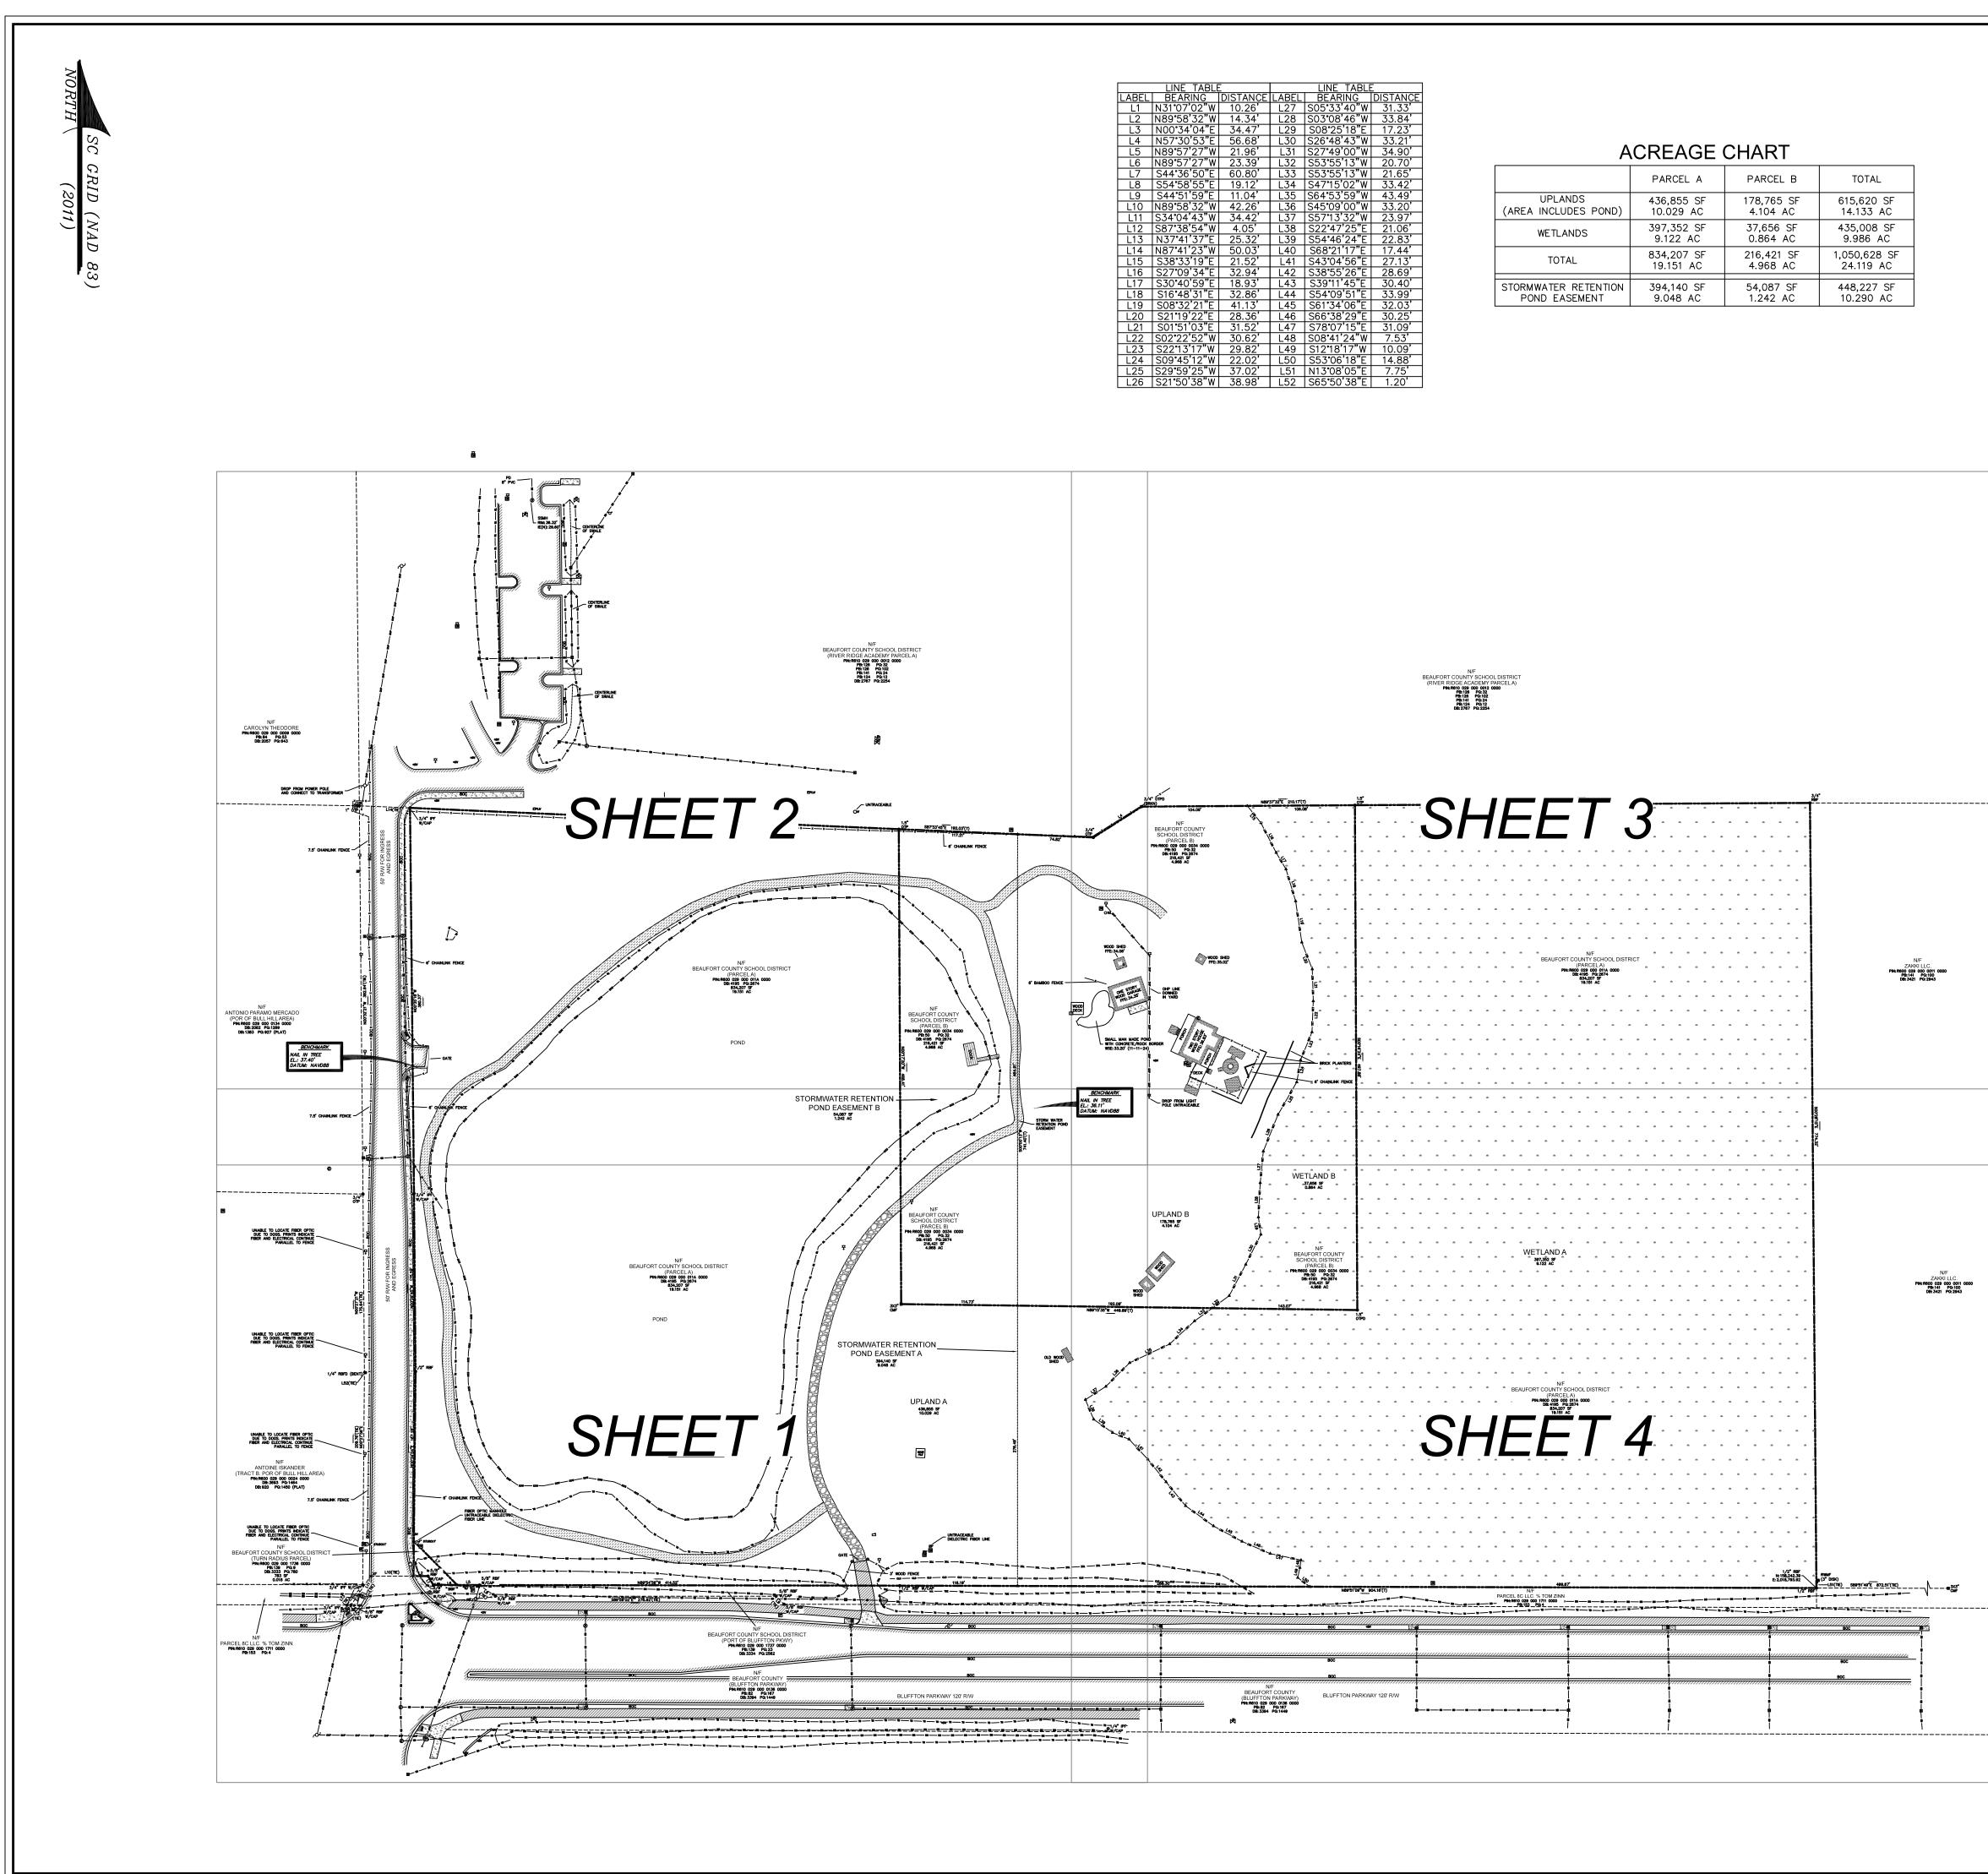

|       | LINE TABLE           |          |       | LINE TABLE           |          |
|-------|----------------------|----------|-------|----------------------|----------|
| LABEL | <u>BEARING</u>       | DISTANCE | LABEL | BEARING              | DISTANCE |
| L1    | N31°07'02"W          | 10.26'   | L27   | S05°33'40"W          | 31.33'   |
| L2    | N89*58'32"W          | 14.34'   | L28   | S03°08'46"W          | 33.84'   |
| L3    | N00°34'04"E          | 34.47'   | L29   | S08°25'18"E          | 17.23'   |
| L4    | N57°30'53"E          | 56.68'   | L30   | S26°48'43"W          | 33.21'   |
| L5    | N89 <b>°</b> 57'27"W | 21.96'   | L31   | S27*49'00"W          | 34.90'   |
| L6    | N89 <b>°</b> 57'27"W | 23.39'   | L32   | S53°55'13"W          | 20.70'   |
| L7    | S44°36'50"E          | 60.80'   | L33   | S53°55'13"W          | 21.65'   |
| L8    | S54°58'55"E          | 19.12'   | L34   | S47°15'02"W          | 33.42'   |
| L9    | S44°51'59"E          | 11.04'   | L35   | S64°53'59"W          | 43.49'   |
| L10   | N89°58'32"W          | 42.26'   | L36   | S45°09'00"W          | 33.20'   |
| L11   | S34°04'43"W          | 34.42'   | L37   | S57°13'32"W          | 23.97'   |
| L12   | S87°38'54"W          | 4.05'    | L38   | S22°47'25"E          | 21.06'   |
| L13   | N37°41'37"E          | 25.32'   | L39   | S54°46'24"E          | 22.83'   |
| L14   | N87°41'23"W          | 50.03'   | L40   | S68°21'17"E          | 17.44'   |
| L15   | S38°33'19"E          | 21.52'   | L41   | S43°04'56"E          | 27.13'   |
| L16   | S27°09'34"E          | 32.94'   | L42   | S38°55'26"E          | 28.69'   |
| L17   | S30°40'59"E          | 18.93'   | L43   | S39°11'45"E          | 30.40'   |
| L18   | S16°48'31"E          | 32.86'   | L44   | S54°09'51"E          | 33.99'   |
| L19   | S08°32'21"E          | 41.13'   | L45   | S61°34'06"E          | 32.03'   |
| L20   | S21°19'22"E          | 28.36'   | L46   | S66'38'29"E          | 30.25'   |
| L21   | S01°51'03"E          | 31.52'   | L47   | S78°07'15"E          | 31.09'   |
| L22   | S02°22'52"W          | 30.62'   | L48   | S08*41'24"W          | 7.53'    |
| L23   | S22°13'17"W          | 29.82'   | L49   | S12 <b>°</b> 18'17"W | 10.09'   |
| L24   | S09*45'12"W          | 22.02'   | L50   | S53°06'18"E          | 14.88'   |
| L25   | S29'59'25"W          | 37.02'   | L51   | N13°08'05"E          | 7.75'    |
| L26   | S21*50'38"W          | 38.98'   | L52   | S65*50'38"E          | 1.20'    |

|                      | PARCEL A   | PARCEL B   | TOTAL        |
|----------------------|------------|------------|--------------|
| UPLANDS              | 436,855 SF | 178,765 SF | 615,620 SF   |
| (AREA INCLUDES POND) | 10.029 AC  | 4.104 AC   | 14.133 AC    |
| WETLANDS             | 397,352 SF | 37,656 SF  | 435,008 SF   |
|                      | 9.122 AC   | 0.864 AC   | 9.986 AC     |
| TOTAL                | 834,207 SF | 216,421 SF | 1,050,628 SF |
|                      | 19.151 AC  | 4.968 AC   | 24.119 AC    |
| STORMWATER RETENTION | 394,140 SF | 54,087 SF  | 448,227 SF   |
| POND EASEMENT        | 9.048 AC   | 1.242 AC   | 10.290 AC    |