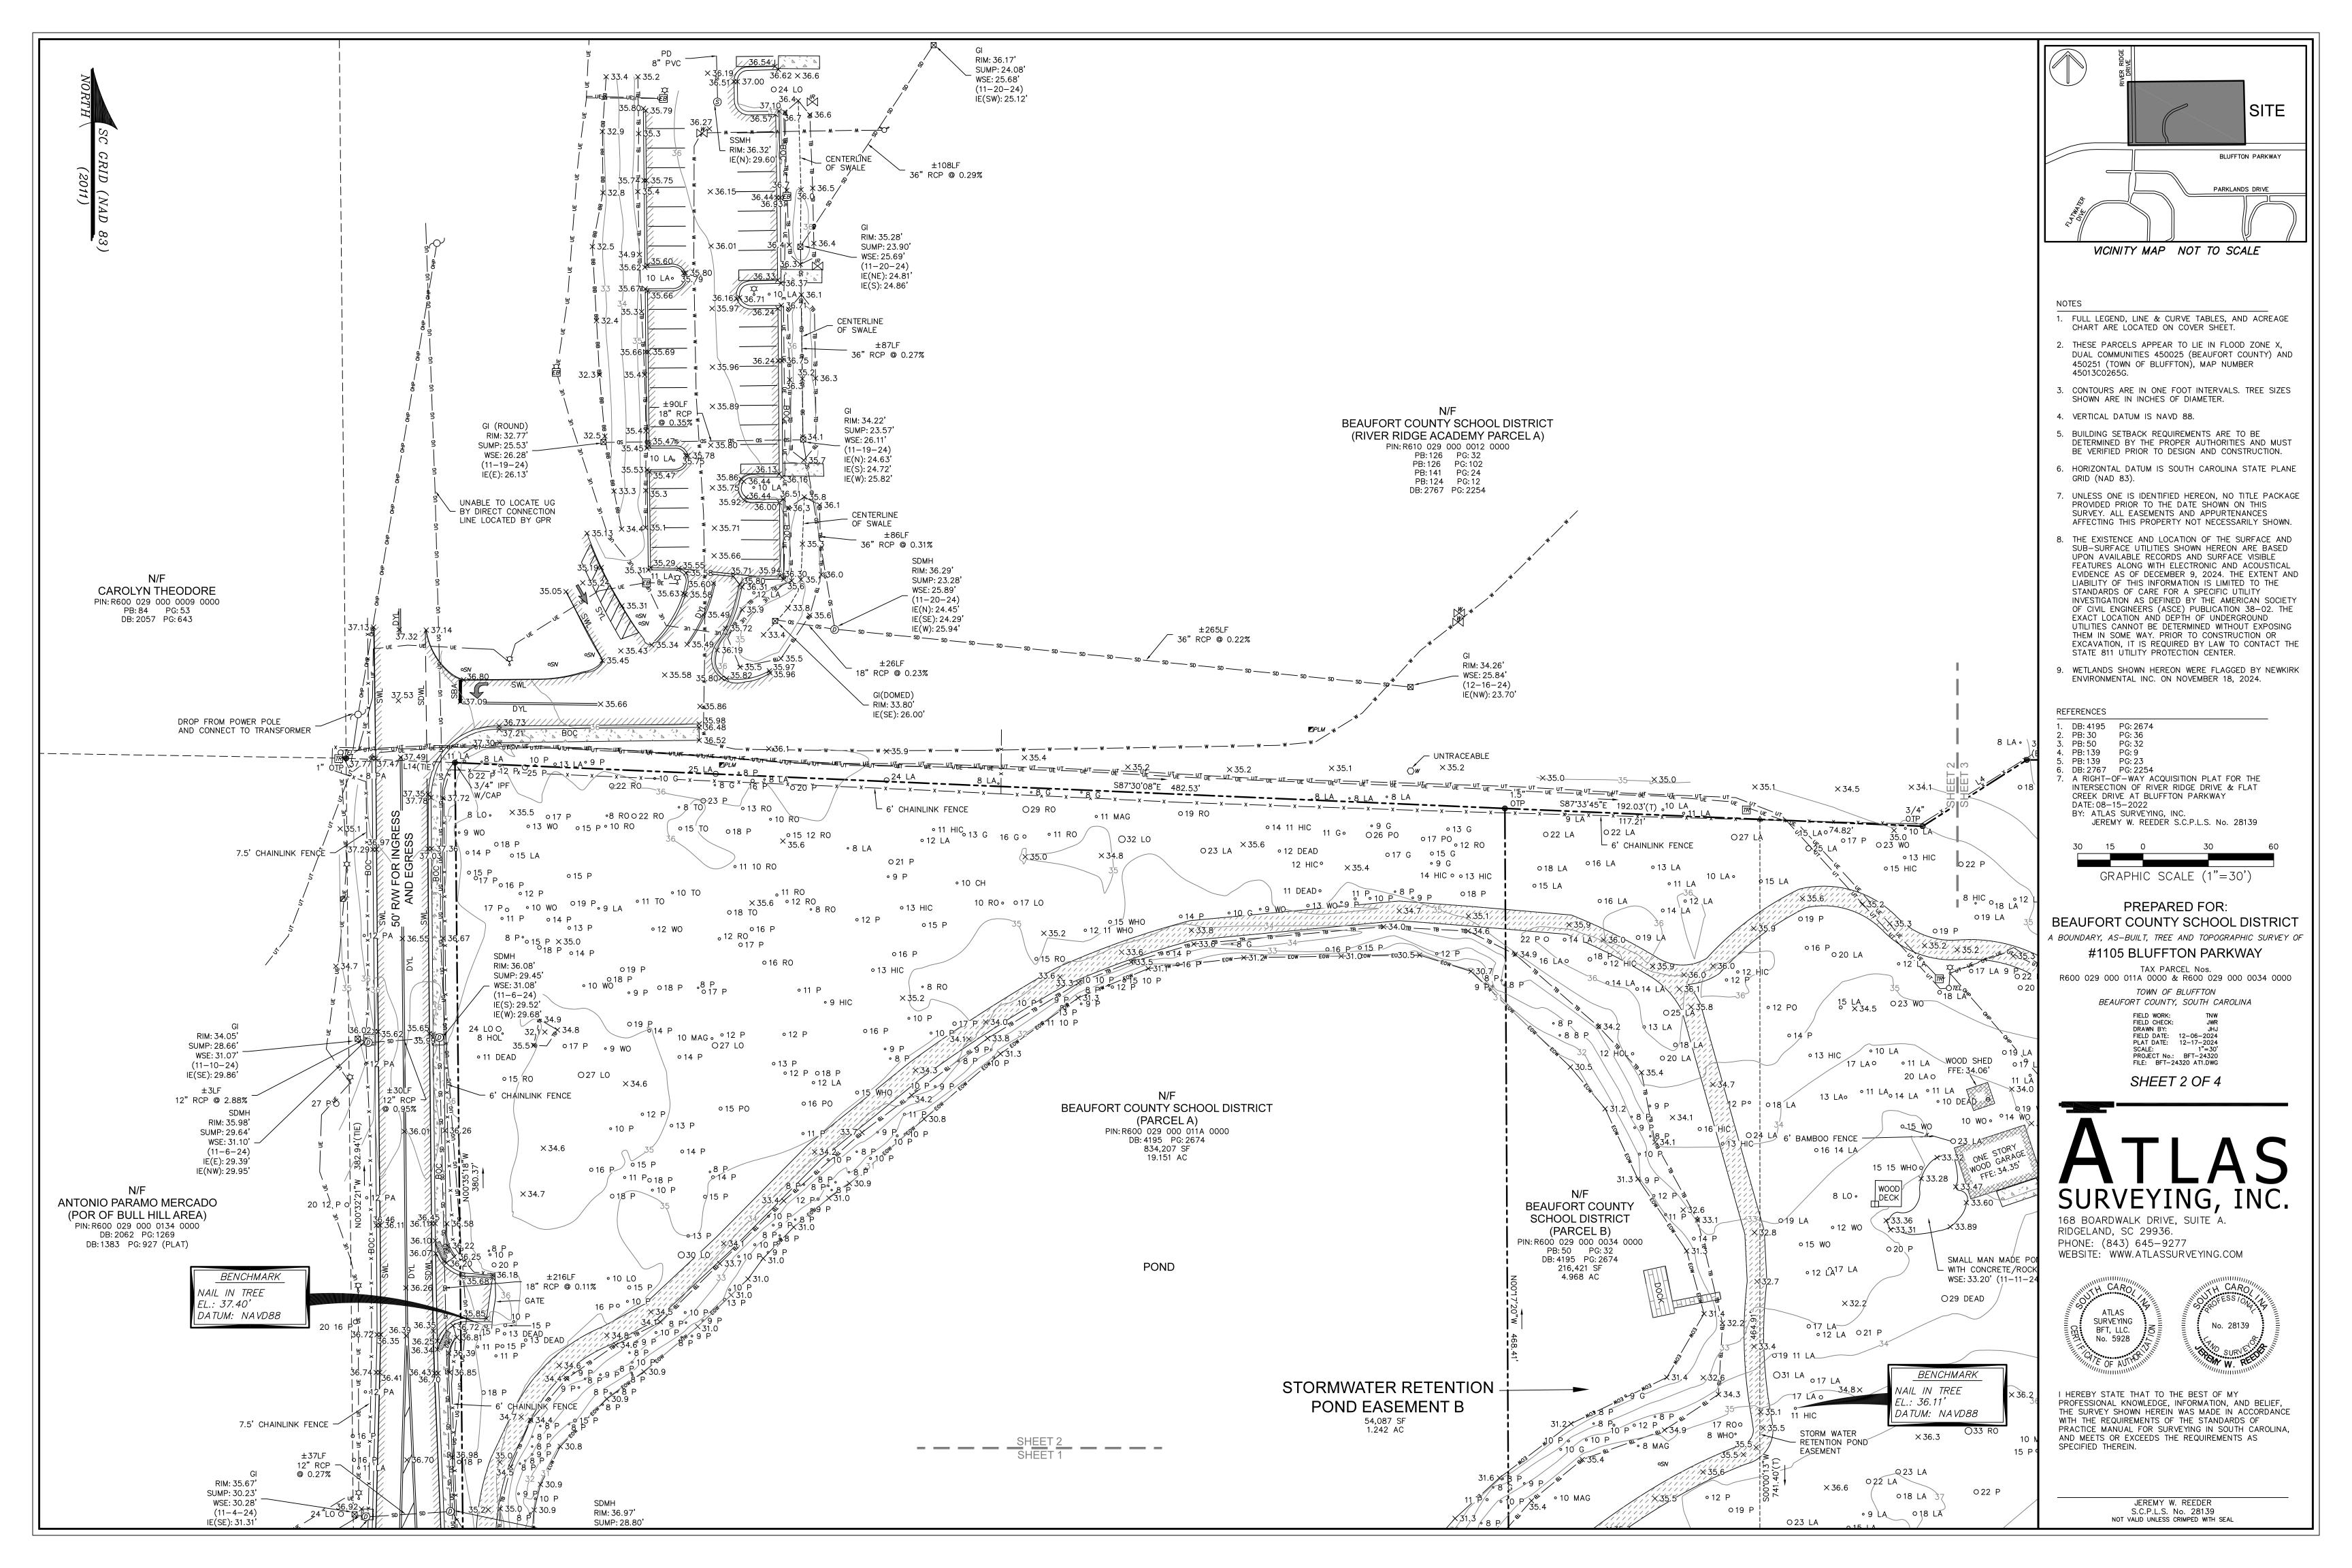

|                      | PARCEL A   | PARCEL B   | TOTAL        |
|----------------------|------------|------------|--------------|
| UPLANDS              | 436,855 SF | 178,765 SF | 615,620 SF   |
| (AREA INCLUDES POND) | 10.029 AC  | 4.104 AC   | 14.133 AC    |
| WETLANDS             | 397,352 SF | 37,656 SF  | 435,008 SF   |
|                      | 9.122 AC   | 0.864 AC   | 9.986 AC     |
| TOTAL                | 834,207 SF | 216,421 SF | 1,050,628 SF |
|                      | 19.151 AC  | 4.968 AC   | 24.119 AC    |
| STORMWATER RETENTION | 394,140 SF | 54,087 SF  | 448,227 SF   |
| POND EASEMENT        | 9.048 AC   | 1.242 AC   | 10.290 AC    |

| <br>CMF ■                                   | CALC POINT - CORNER NOT SET<br>CONC. MONUMENT FOUND            |
|---------------------------------------------|----------------------------------------------------------------|
| IPF •                                       | IRON PIPE FOUND                                                |
| OTP                                         | OPEN TOP PIPE<br>OPEN TOP PIPE DISTURBED                       |
| RBF                                         | IRON REBAR FOUND                                               |
| RBFD ●                                      | IRON REBAR FOUND DISTURBED                                     |
| RWMF                                        | RIGHT-OF-WAY CONC. MONUMENT FOUND                              |
|                                             | SCRIBED X FOUND                                                |
| 40<br><b>O</b>                              | AIR CONDITIONING UNIT<br>BOLLARD                               |
|                                             | CURB INLET                                                     |
| CP                                          | CONTROL PANEL                                                  |
| B                                           | ELECTRIC JUNCTION BOX                                          |
| 4                                           | ELECTRIC MANHOLE                                               |
| ©Е                                          | ELECTRIC STUBOUT                                               |
| FO                                          | FIBER OPTIC BOX                                                |
| v<br>⊠                                      | FIRE HYDRANT<br>GRATE INLET                                    |
| ×                                           | GUY WIRE                                                       |
| Ŕ                                           | IRRIGATION CONTROL VALVE                                       |
| å                                           | LIGHT POLE                                                     |
|                                             |                                                                |
| C C                                         | PIPELINE MARKER<br>POWER POLE                                  |
| ر<br>چ                                      | SANITARY SEWER MANHOLE                                         |
| oSN                                         | SIGN                                                           |
| ×12.9<br>の                                  | SPOT ELEVATION<br>STORM DRAIN MANHOLE                          |
| D<br>OTEL                                   | TELEPHONE JUNCTION BOX                                         |
| TF                                          | TRAFFIC SIGNAL BOX                                             |
| Ø                                           | TRAFFIC SIGNAL POLE                                            |
|                                             |                                                                |
|                                             | UNDERGROUND ELECTRIC MARKER<br>UNDERGROUND FIBER OPTICS MARKER |
| _<br>⊘₩                                     | WATER METER                                                    |
| θ                                           | WATER PUMP                                                     |
|                                             | WATER VALVE                                                    |
| $\Delta$                                    | WETLANDS<br>WETLAND FLAG                                       |
| BAY                                         | BAY                                                            |
| BG                                          | BLACK GUM                                                      |
| CED                                         | CEDAR                                                          |
| CH<br>G                                     | CHERRY<br>SWEET GUM                                            |
| -                                           | HICKORY                                                        |
|                                             | HOLLY                                                          |
| LA                                          | LAUREL OAK                                                     |
|                                             |                                                                |
|                                             | RED MAPLE<br>MAGNOLA                                           |
|                                             | MIMOSA                                                         |
| PA                                          | PALMETTO                                                       |
| P                                           | PINE                                                           |
| PO<br>RO                                    | POST OAK<br>RED OAK                                            |
| то                                          | TURKEY OAK                                                     |
| WHO                                         | WHITE OAK                                                      |
|                                             | WATER OAK                                                      |
| WXM<br>YP                                   | WAX MYRTLE<br>YELLOW POPLAR                                    |
|                                             | BACK OF CURB                                                   |
| CNA                                         | COULD NOT ACCESS/ACQUIRE                                       |
| DWS                                         | DETECTABLE WARNING SURFACE                                     |
|                                             | DOUBLE YELLOW LINE (SOLID)<br>FINISHED FLOOR ELEVATION         |
|                                             | INVERT ELEVATION                                               |
|                                             | PARCEL ID NUMBER                                               |
|                                             |                                                                |
|                                             | POLYVINYL CHLORIDE PIPE<br>REINFORCED CONCRETE PIPE            |
|                                             | STOP BAR                                                       |
|                                             | SINGLE DASHED WHITE LINE                                       |
|                                             | SINGLE WHITE LINE (SOLID)<br>SINGE YELLOW LINE (SOLID)         |
|                                             | WATER SURFACE ELEVATION                                        |
| CLB                                         | BERM – CENTERLINE                                              |
|                                             | BERM – TOE                                                     |
|                                             | BOTTOM OF BANK<br>CONTOUR LINE                                 |
|                                             | EDGE OF WATER                                                  |
| x                                           | FENCE LINE                                                     |
|                                             | OVERHEAD POWER LINE                                            |
|                                             | TOP OF BANK                                                    |
|                                             | UNDERGROUND DRAINAGE LINE<br>UNDERGROUND ELECTRIC LINE         |
|                                             | UNDERGROUND FIBER OPTICS LINE                                  |
|                                             | UNDERGROUND GAS LINE                                           |
|                                             | UNDERGROUND TELEPHONE                                          |
|                                             | UNDERGROUND WATER LINE<br>WETLAND LINE                         |
|                                             | BRICK                                                          |
|                                             | CONCRETE                                                       |
|                                             | DETECTABLE WARNING SURFACE                                     |
|                                             | DIRT ROAD/PATH<br>DOCK                                         |
| ///////////////////////////////////////     | EDGE OF PAVEMENT                                               |
| 2021                                        | GRAVEL                                                         |
| 0 000 000 000 000<br>0 000-000-000-000-000- | RIP-RAP                                                        |
|                                             |                                                                |