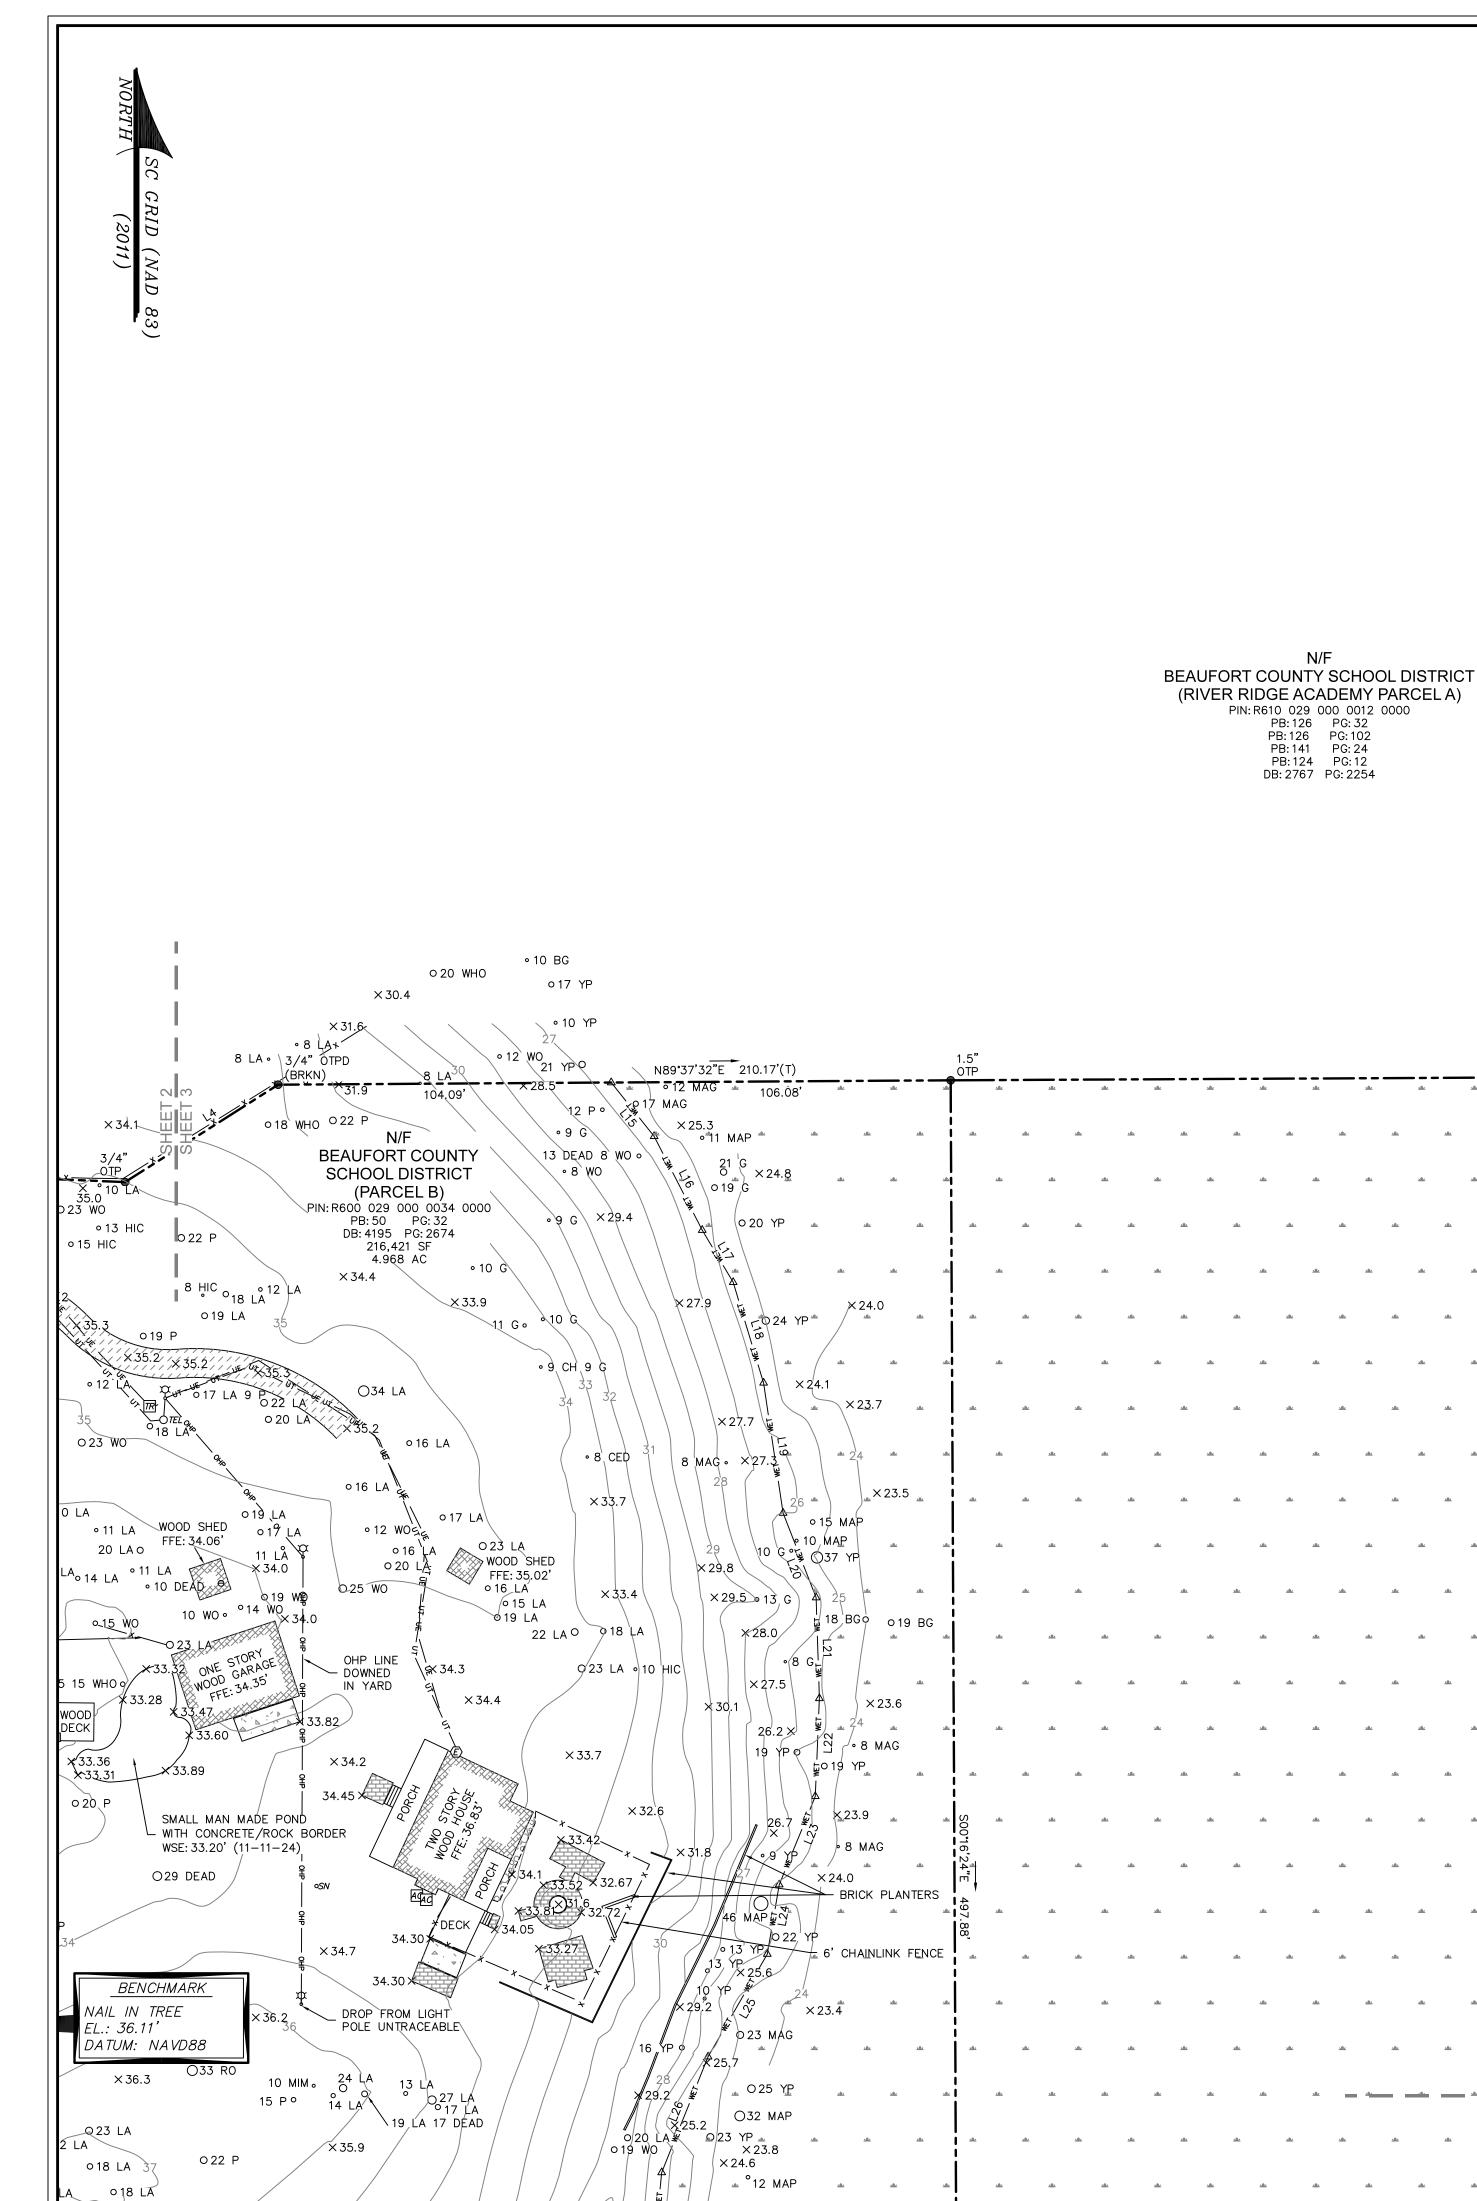

|                      | PARCEL A   | PARCEL B   | TOTAL        |
|----------------------|------------|------------|--------------|
| UPLANDS              | 436,855 SF | 178,765 SF | 615,620 SF   |
| (AREA INCLUDES POND) | 10.029 AC  | 4.104 AC   | 14.133 AC    |
| WETLANDS             | 397,352 SF | 37,656 SF  | 435,008 SF   |
|                      | 9.122 AC   | 0.864 AC   | 9.986 AC     |
| TOTAL                | 834,207 SF | 216,421 SF | 1,050,628 SF |
|                      | 19.151 AC  | 4.968 AC   | 24.119 AC    |
| STORMWATER RETENTION | 394,140 SF | 54,087 SF  | 448,227 SF   |
| POND EASEMENT        | 9.048 AC   | 1.242 AC   | 10.290 AC    |

| <br>CMF ■                                   | CALC POINT - CORNER NOT SET<br>CONC. MONUMENT FOUND            |
|---------------------------------------------|----------------------------------------------------------------|
| IPF •                                       | IRON PIPE FOUND                                                |
| OTP                                         | OPEN TOP PIPE<br>OPEN TOP PIPE DISTURBED                       |
| RBF                                         | IRON REBAR FOUND                                               |
| RBFD ●                                      | IRON REBAR FOUND DISTURBED                                     |
| RWMF                                        | RIGHT-OF-WAY CONC. MONUMENT FOUND                              |
|                                             | SCRIBED X FOUND                                                |
| 40<br><b>O</b>                              | AIR CONDITIONING UNIT<br>BOLLARD                               |
|                                             | CURB INLET                                                     |
| CP                                          | CONTROL PANEL                                                  |
| B                                           | ELECTRIC JUNCTION BOX                                          |
| 4                                           | ELECTRIC MANHOLE                                               |
| ©Е                                          | ELECTRIC STUBOUT                                               |
| FO                                          | FIBER OPTIC BOX                                                |
| v<br>⊠                                      | FIRE HYDRANT<br>GRATE INLET                                    |
| ×                                           | GUY WIRE                                                       |
| Ŕ                                           | IRRIGATION CONTROL VALVE                                       |
| å                                           | LIGHT POLE                                                     |
|                                             |                                                                |
| C C                                         | PIPELINE MARKER<br>POWER POLE                                  |
| ر<br>چ                                      | SANITARY SEWER MANHOLE                                         |
| oSN                                         | SIGN                                                           |
| ×12.9<br>の                                  | SPOT ELEVATION<br>STORM DRAIN MANHOLE                          |
| D<br>OTEL                                   | TELEPHONE JUNCTION BOX                                         |
| TF                                          | TRAFFIC SIGNAL BOX                                             |
| Ø                                           | TRAFFIC SIGNAL POLE                                            |
|                                             |                                                                |
|                                             | UNDERGROUND ELECTRIC MARKER<br>UNDERGROUND FIBER OPTICS MARKER |
| _<br>⊘₩                                     | WATER METER                                                    |
| θ                                           | WATER PUMP                                                     |
|                                             | WATER VALVE                                                    |
| $\Delta$                                    | WETLANDS<br>WETLAND FLAG                                       |
| BAY                                         | BAY                                                            |
| BG                                          | BLACK GUM                                                      |
| CED                                         | CEDAR                                                          |
| CH<br>G                                     | CHERRY<br>SWEET GUM                                            |
| -                                           | HICKORY                                                        |
|                                             | HOLLY                                                          |
| LA                                          | LAUREL OAK                                                     |
|                                             |                                                                |
|                                             | RED MAPLE<br>MAGNOLA                                           |
|                                             | MIMOSA                                                         |
| PA                                          | PALMETTO                                                       |
| P                                           | PINE                                                           |
| PO<br>RO                                    | POST OAK<br>RED OAK                                            |
| то                                          | TURKEY OAK                                                     |
| WHO                                         | WHITE OAK                                                      |
|                                             | WATER OAK                                                      |
| WXM<br>YP                                   | WAX MYRTLE<br>YELLOW POPLAR                                    |
|                                             | BACK OF CURB                                                   |
| CNA                                         | COULD NOT ACCESS/ACQUIRE                                       |
| DWS                                         | DETECTABLE WARNING SURFACE                                     |
|                                             | DOUBLE YELLOW LINE (SOLID)<br>FINISHED FLOOR ELEVATION         |
|                                             | INVERT ELEVATION                                               |
|                                             | PARCEL ID NUMBER                                               |
|                                             |                                                                |
|                                             | POLYVINYL CHLORIDE PIPE<br>REINFORCED CONCRETE PIPE            |
|                                             | STOP BAR                                                       |
|                                             | SINGLE DASHED WHITE LINE                                       |
|                                             | SINGLE WHITE LINE (SOLID)<br>SINGE YELLOW LINE (SOLID)         |
|                                             | WATER SURFACE ELEVATION                                        |
| CLB                                         | BERM – CENTERLINE                                              |
|                                             | BERM – TOE                                                     |
|                                             | BOTTOM OF BANK<br>CONTOUR LINE                                 |
|                                             | EDGE OF WATER                                                  |
| x                                           | FENCE LINE                                                     |
|                                             | OVERHEAD POWER LINE                                            |
|                                             | TOP OF BANK                                                    |
|                                             | UNDERGROUND DRAINAGE LINE<br>UNDERGROUND ELECTRIC LINE         |
|                                             | UNDERGROUND FIBER OPTICS LINE                                  |
|                                             | UNDERGROUND GAS LINE                                           |
|                                             | UNDERGROUND TELEPHONE                                          |
|                                             | UNDERGROUND WATER LINE<br>WETLAND LINE                         |
|                                             | BRICK                                                          |
|                                             | CONCRETE                                                       |
|                                             | DETECTABLE WARNING SURFACE                                     |
|                                             | DIRT ROAD/PATH<br>DOCK                                         |
| ///////////////////////////////////////     | EDGE OF PAVEMENT                                               |
| 2021                                        | GRAVEL                                                         |
| 0 000 000 000 000<br>0 000-000-000-000-000- | RIP-RAP                                                        |
|                                             |                                                                |