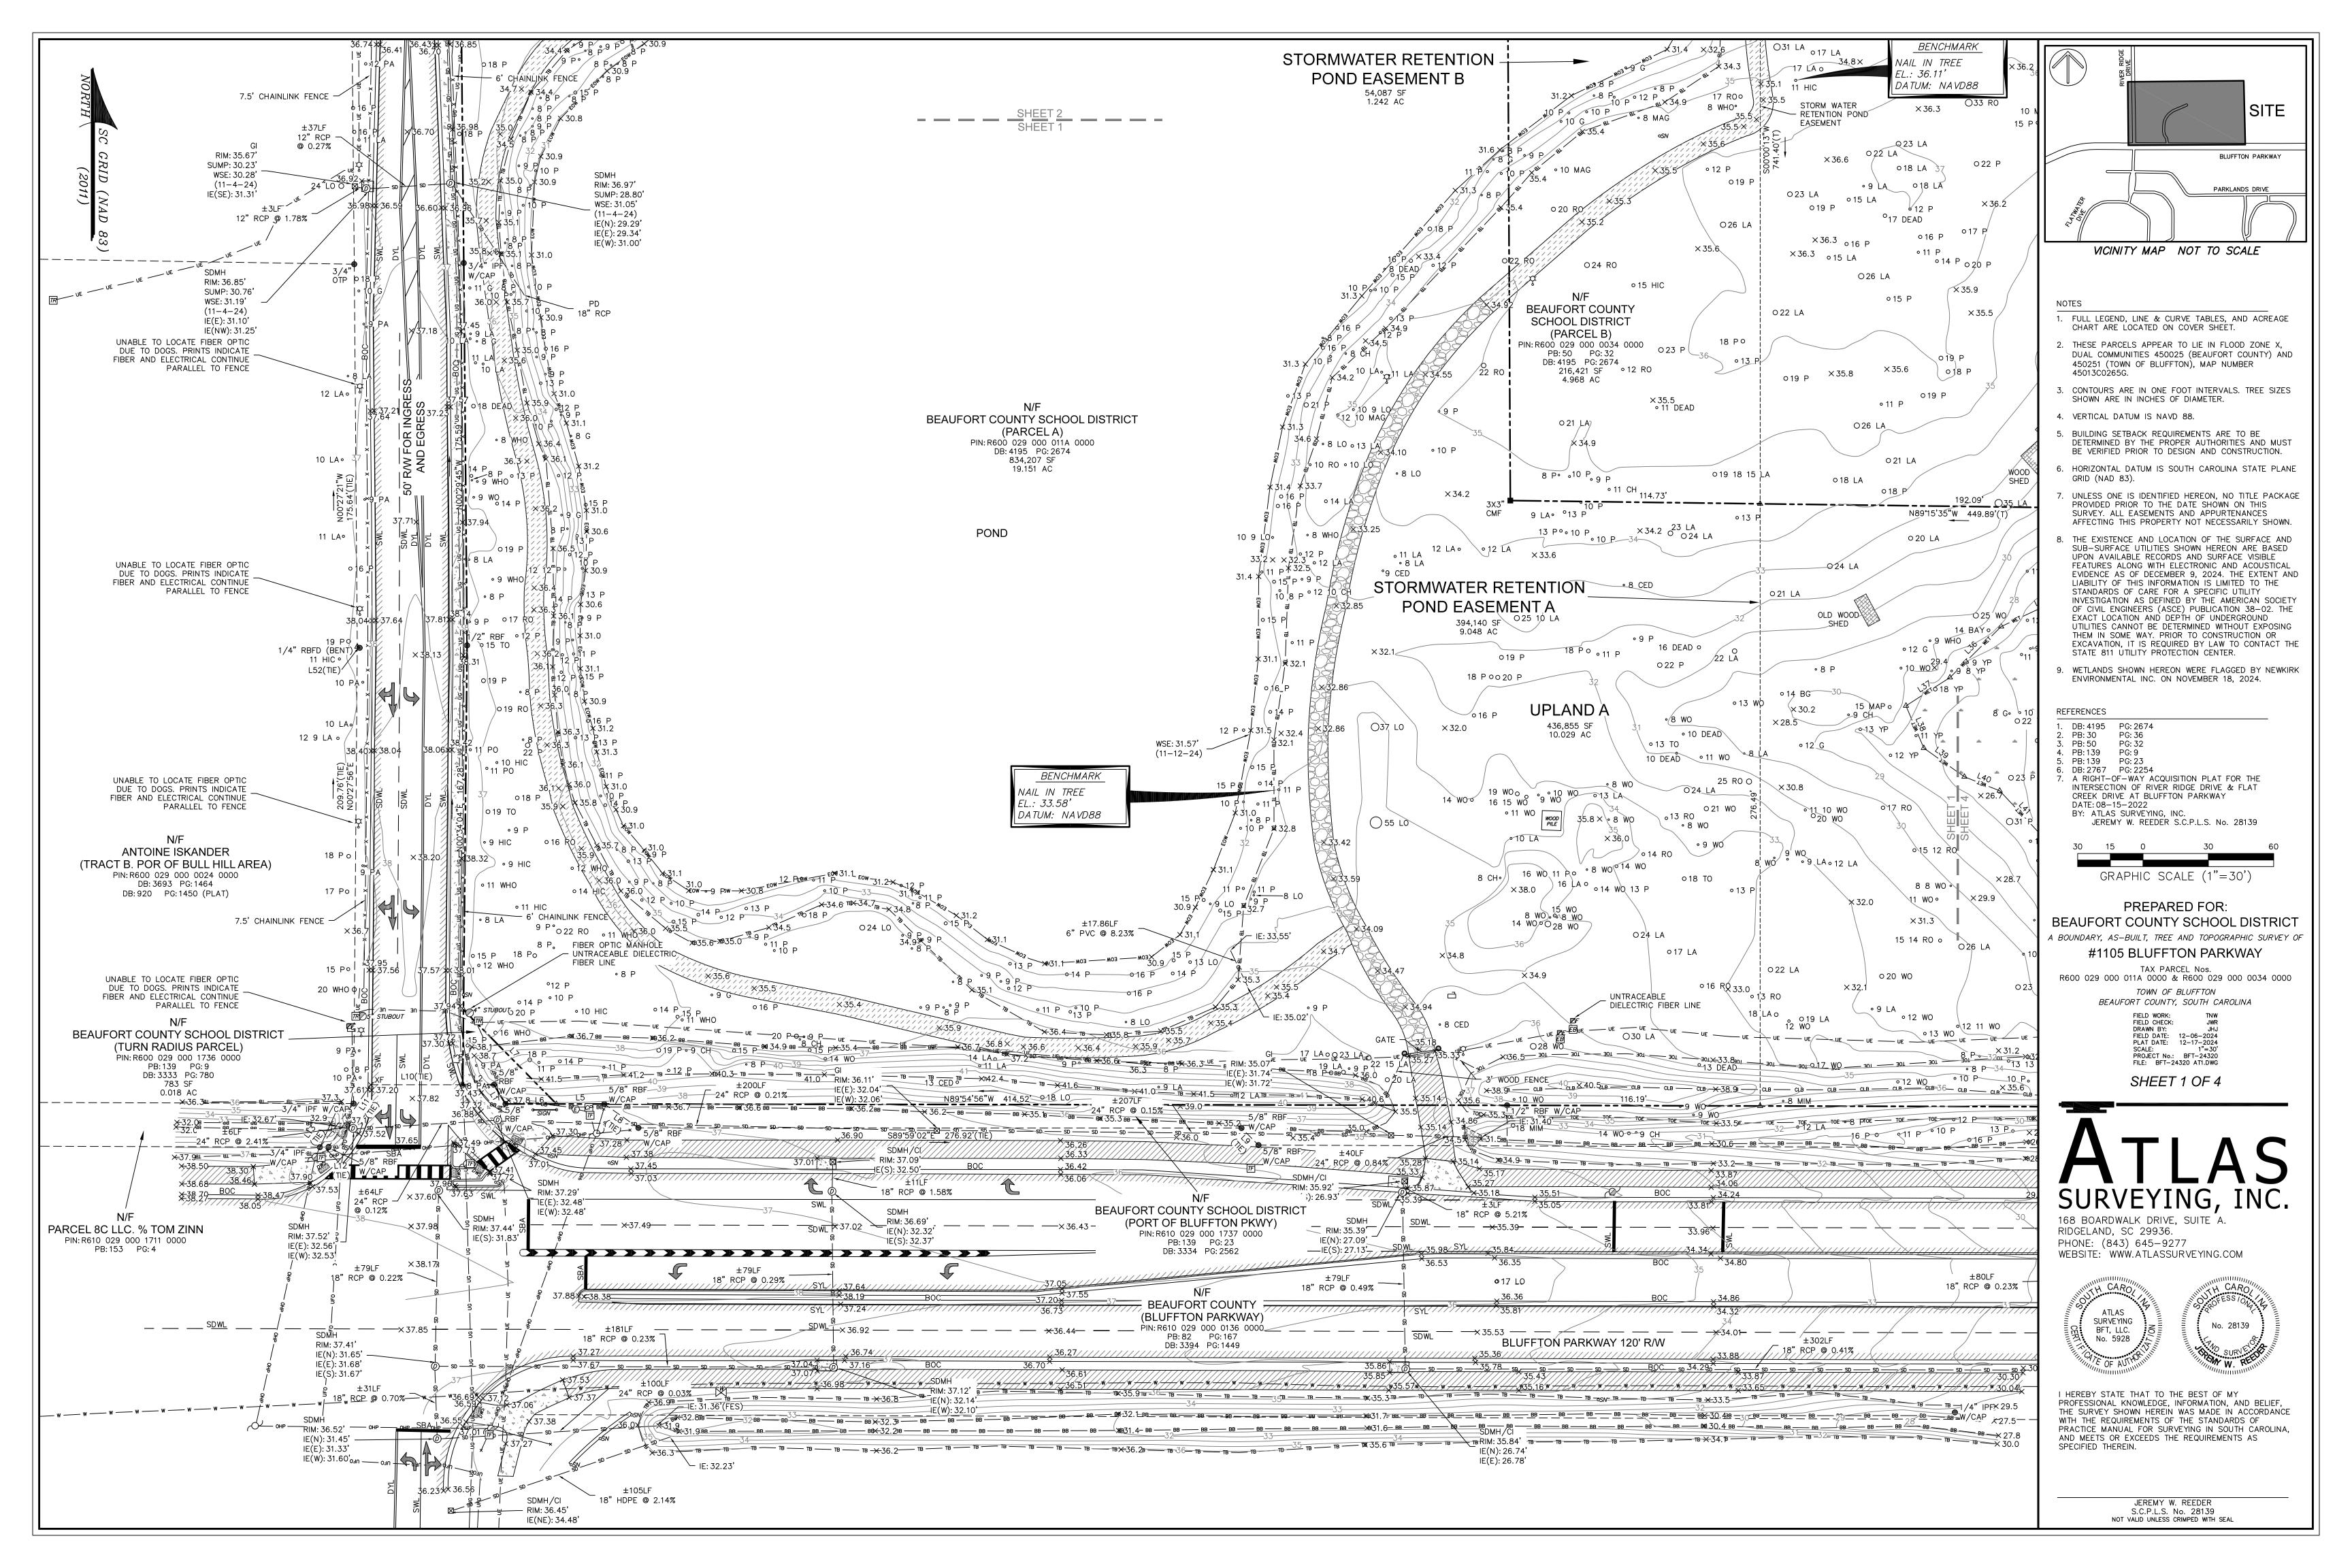

| <br>CMF ■                                   | CALC POINT - CORNER NOT SET<br>CONC. MONUMENT FOUND            |
|---------------------------------------------|----------------------------------------------------------------|
| IPF •                                       | IRON PIPE FOUND                                                |
| OTP                                         | OPEN TOP PIPE<br>OPEN TOP PIPE DISTURBED                       |
| RBF                                         | IRON REBAR FOUND                                               |
| RBFD ●                                      | IRON REBAR FOUND DISTURBED                                     |
| RWMF                                        | RIGHT-OF-WAY CONC. MONUMENT FOUND                              |
|                                             | SCRIBED X FOUND                                                |
| 40<br><b>O</b>                              | AIR CONDITIONING UNIT<br>BOLLARD                               |
|                                             | CURB INLET                                                     |
| CP                                          | CONTROL PANEL                                                  |
| B                                           | ELECTRIC JUNCTION BOX                                          |
| 4                                           | ELECTRIC MANHOLE                                               |
| ©Е                                          | ELECTRIC STUBOUT                                               |
| FO                                          | FIBER OPTIC BOX                                                |
| v<br>⊠                                      | FIRE HYDRANT<br>GRATE INLET                                    |
| ×                                           | GUY WIRE                                                       |
| Ŕ                                           | IRRIGATION CONTROL VALVE                                       |
| å                                           | LIGHT POLE                                                     |
|                                             |                                                                |
| C C                                         | PIPELINE MARKER<br>POWER POLE                                  |
| ر<br>چ                                      | SANITARY SEWER MANHOLE                                         |
| oSN                                         | SIGN                                                           |
| ×12.9<br>の                                  | SPOT ELEVATION<br>STORM DRAIN MANHOLE                          |
| D<br>OTEL                                   | TELEPHONE JUNCTION BOX                                         |
| TF                                          | TRAFFIC SIGNAL BOX                                             |
| Ø                                           | TRAFFIC SIGNAL POLE                                            |
|                                             |                                                                |
|                                             | UNDERGROUND ELECTRIC MARKER<br>UNDERGROUND FIBER OPTICS MARKER |
| _<br>⊘₩                                     | WATER METER                                                    |
| θ                                           | WATER PUMP                                                     |
|                                             | WATER VALVE                                                    |
| $\Delta$                                    | WETLANDS<br>WETLAND FLAG                                       |
| BAY                                         | BAY                                                            |
| BG                                          | BLACK GUM                                                      |
| CED                                         | CEDAR                                                          |
| CH<br>G                                     | CHERRY<br>SWEET GUM                                            |
| -                                           | HICKORY                                                        |
|                                             | HOLLY                                                          |
| LA                                          | LAUREL OAK                                                     |
|                                             |                                                                |
|                                             | RED MAPLE<br>MAGNOLA                                           |
|                                             | MIMOSA                                                         |
| PA                                          | PALMETTO                                                       |
| P                                           | PINE                                                           |
| PO<br>RO                                    | POST OAK<br>RED OAK                                            |
| то                                          | TURKEY OAK                                                     |
| WHO                                         | WHITE OAK                                                      |
|                                             | WATER OAK                                                      |
| WXM<br>YP                                   | WAX MYRTLE<br>YELLOW POPLAR                                    |
|                                             | BACK OF CURB                                                   |
| CNA                                         | COULD NOT ACCESS/ACQUIRE                                       |
| DWS                                         | DETECTABLE WARNING SURFACE                                     |
|                                             | DOUBLE YELLOW LINE (SOLID)<br>FINISHED FLOOR ELEVATION         |
|                                             | INVERT ELEVATION                                               |
|                                             | PARCEL ID NUMBER                                               |
|                                             |                                                                |
|                                             | POLYVINYL CHLORIDE PIPE<br>REINFORCED CONCRETE PIPE            |
|                                             | STOP BAR                                                       |
|                                             | SINGLE DASHED WHITE LINE                                       |
|                                             | SINGLE WHITE LINE (SOLID)<br>SINGE YELLOW LINE (SOLID)         |
|                                             | WATER SURFACE ELEVATION                                        |
| CLB                                         | BERM – CENTERLINE                                              |
|                                             | BERM – TOE                                                     |
|                                             | BOTTOM OF BANK<br>CONTOUR LINE                                 |
|                                             | EDGE OF WATER                                                  |
| x                                           | FENCE LINE                                                     |
|                                             | OVERHEAD POWER LINE                                            |
|                                             | TOP OF BANK                                                    |
|                                             | UNDERGROUND DRAINAGE LINE<br>UNDERGROUND ELECTRIC LINE         |
|                                             | UNDERGROUND FIBER OPTICS LINE                                  |
|                                             | UNDERGROUND GAS LINE                                           |
|                                             | UNDERGROUND TELEPHONE                                          |
|                                             | UNDERGROUND WATER LINE<br>WETLAND LINE                         |
|                                             | BRICK                                                          |
|                                             | CONCRETE                                                       |
|                                             | DETECTABLE WARNING SURFACE                                     |
|                                             | DIRT ROAD/PATH<br>DOCK                                         |
| ///////////////////////////////////////     | EDGE OF PAVEMENT                                               |
| 2021                                        | GRAVEL                                                         |
| 0 000 000 000 000<br>0 000-000-000-000-000- | RIP-RAP                                                        |
|                                             |                                                                |