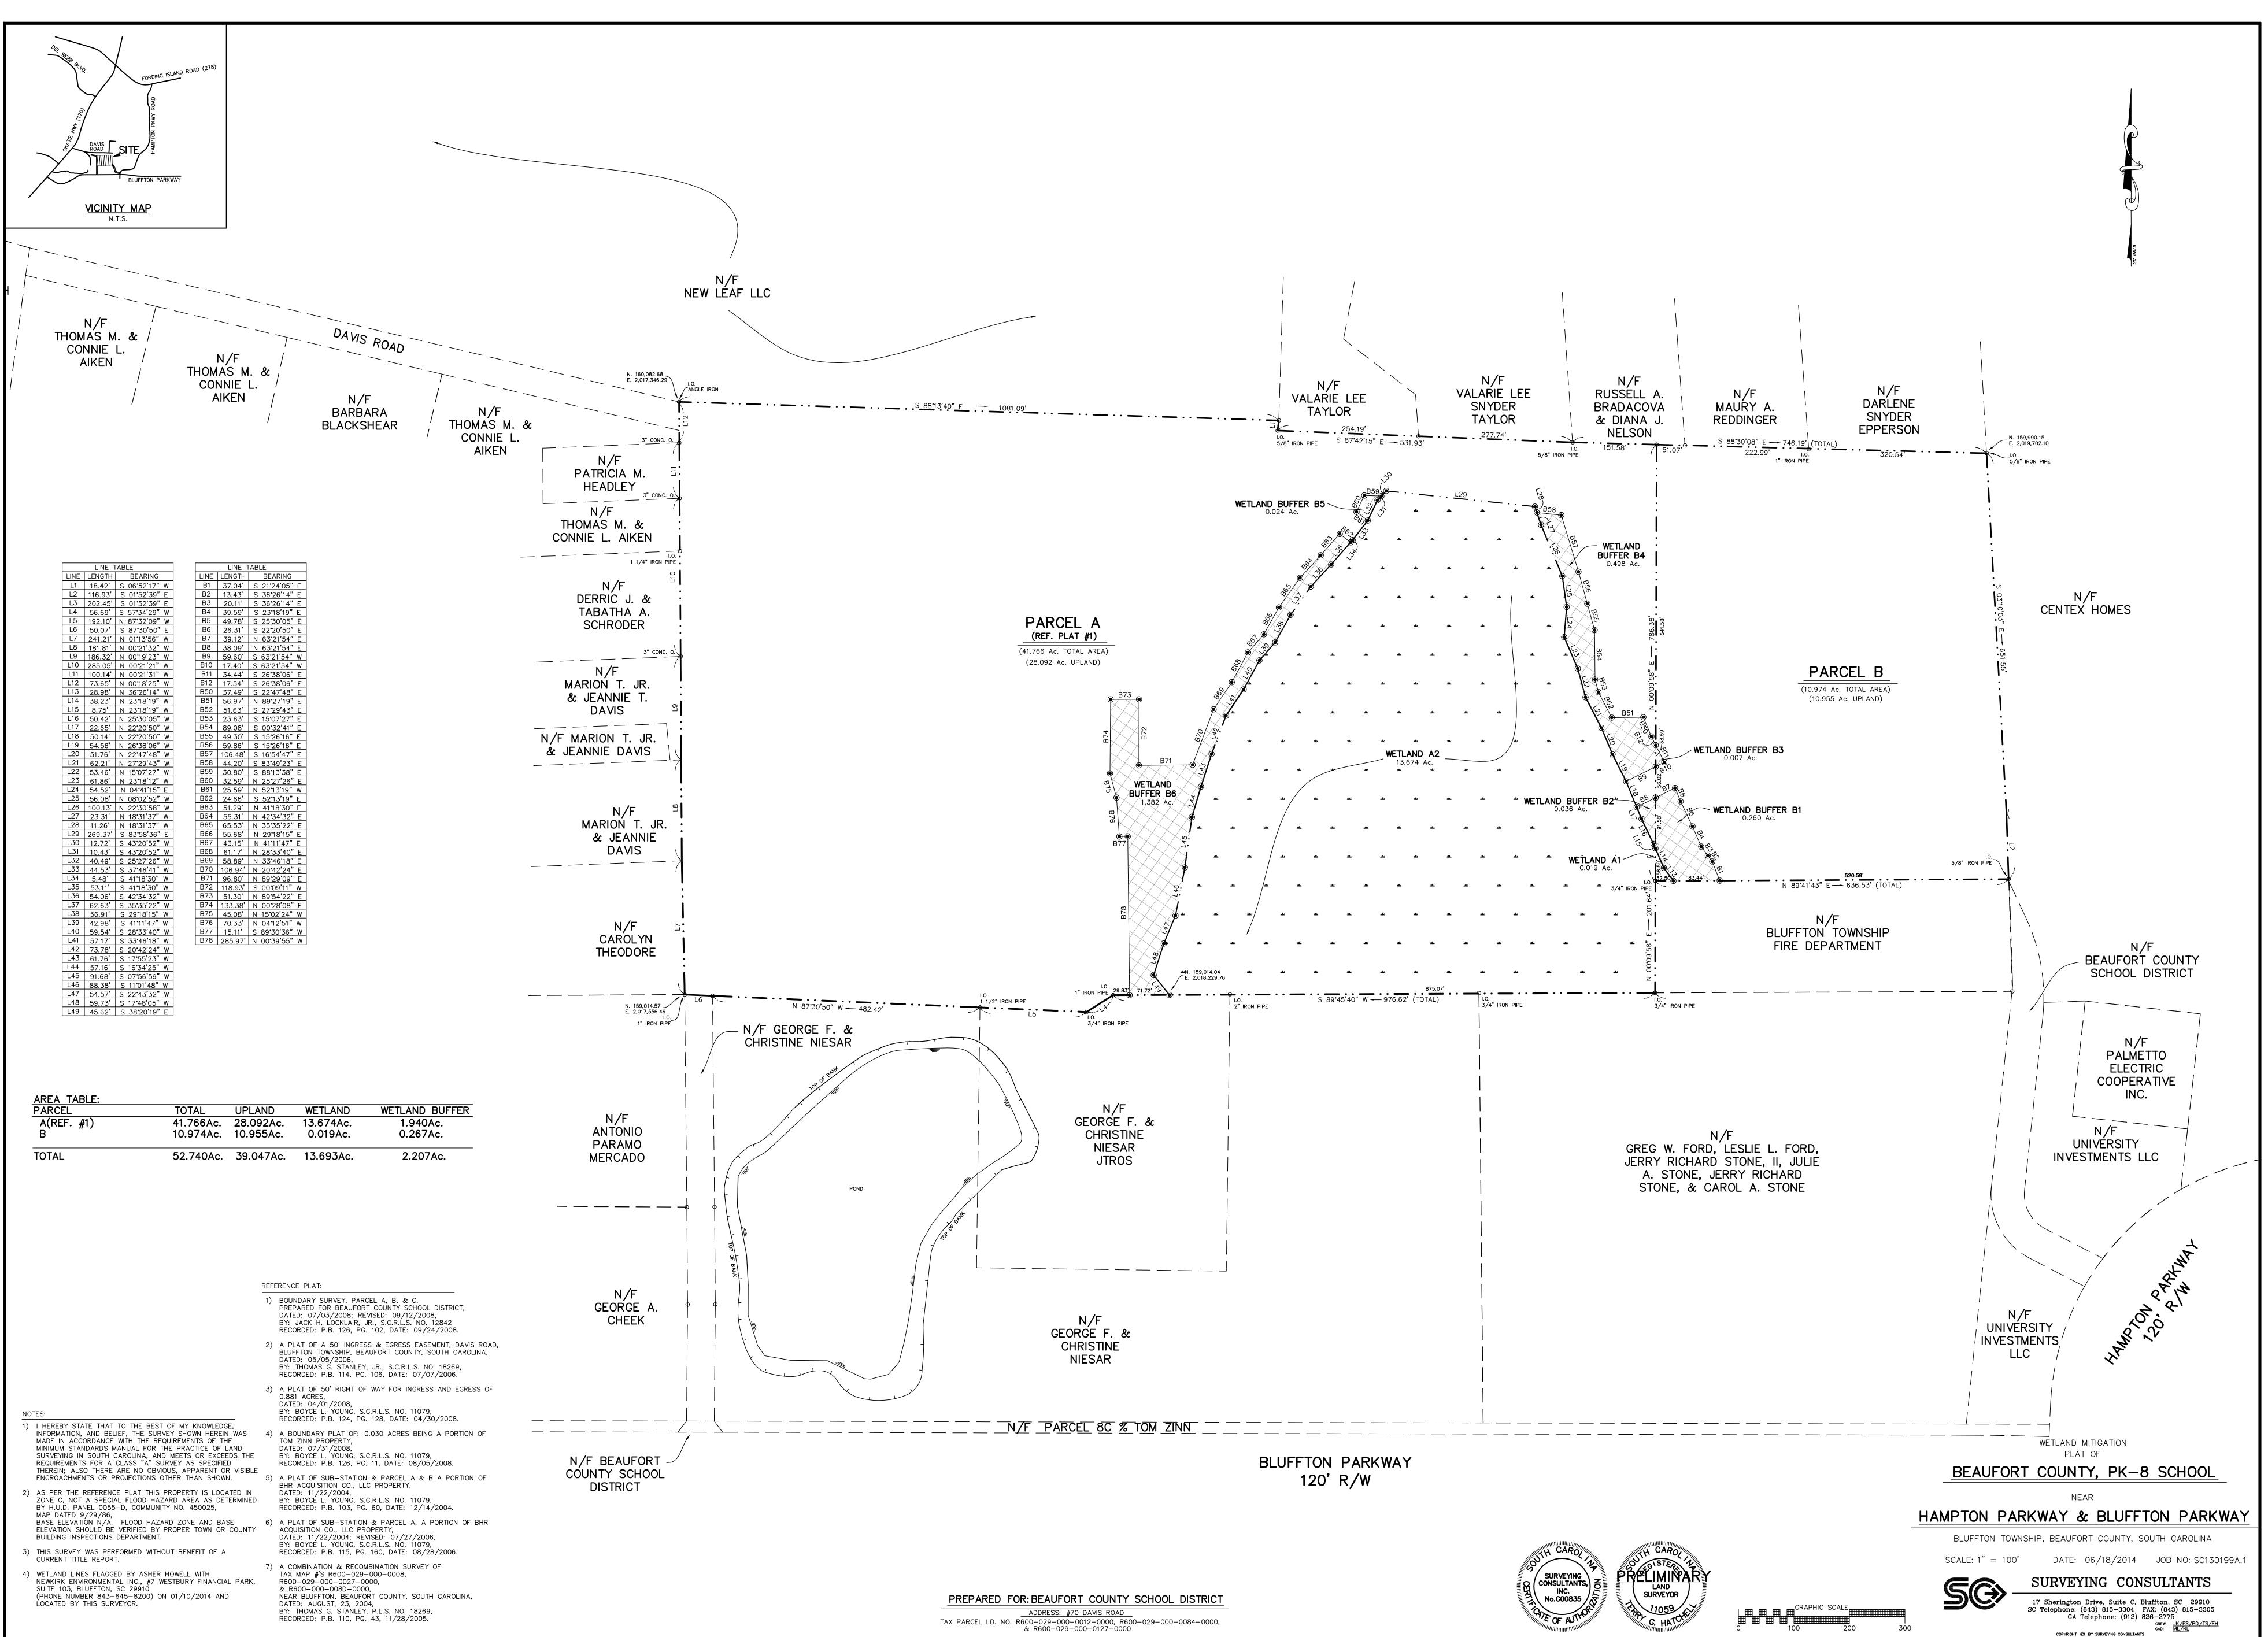

The territory to be annexed is described as follows: See attached Exhibit A.

The property is designated as follows on the County tax maps:

R600 029 000 0034 0000 - Zoned Rural T2R

R600 029 000011A 0000 - Zoned Rural T2R

## R600 029 000 0034 0000 - Zoned Rural T2R

R600 029 000 011A 0000 - Zoned Rural T2R

R600 029 000 1736 0000 - Zoned Rural T2R

It is requested that the property be zoned as follows: **Preserve with UDO Text Amendment to permit School use** 

## **Legal Description**

ALL that certain piece, parcel or lot of land, situate, lying and being in Bluffton Township, Beaufort County, South Carolina, said parcel containing twenty-five (25) acres, said twenty-five (25) acres parcel being in the westernmost twenty-five (25) acres of a forty-four (44) acre parcel, as more specifically shown and described on a Plat thereof entitled "Survey for Manfred Raich", said Plat dated January 8, 1962 and recorded in the Office of the Register of Mesne Conveyances for Beaufort County, South Carolina in Plat Book 30 at Page 36.

SAVE AND EXCEPT from such twenty-five (25) acre parcel all that certain five (5.00) acre parcel, said parcel more specifically shown and described on a Plat thereof entitled "A Map of a Five (5.00) Acres Parcel Cut from Lands Now Formerly of George F. and Christine Niesar" as recorded in the Office of the Register of Mesne Conveyances for Beaufort County, South Carolina, said Plat dated June 27, 1994 in Plat Book 50 at Page 32.

AND ALSO ALL that certain piece, parcel or lot of land situate, lying and being in Bluffton Township, Beaufort County, South Carolina, being a five (5) acre parcel as shown on that certain plat prepared by Richard Kesselring, R.L.S. #8105, dated June 27, 1994, entitled "A Map of A 5.00 Acres Parcel cut From Lands N/F of George F. and Christine Niesar As Recorded in the Office of the Recorder for Mesne Conveyance for Beaufort County, S.C." Said plat is recorded in the Office of the Register of Mesne Conveyances for Beaufort County, South Carolina in Plat Book 50 at Page 32. For a more detailed description of the property, reference is craved to said plats.

AND ALSO ALL that piece, parcel and strip of land situate, lying and being in Bluffton Township, Beaufort County, South Carolina more particularly known as a "50' Foot Right of Way for Ingress and Egress of 0.881 Acres" on a plat prepared by Thomas & Hutton Engineering Co., certified by Boyce L. Young, SCPLS No. 11079 for Resource Development Group, LLC dated April 1, 2008, and recorded in the Office of the Beaufort County Register of Deeds in Plat Book 124 at Page 128. For a more particular description of the courses, metes, bounds and distances of said property, reference is hereby made to said plat of record.

AND ALSO ALL that certain piece, parcel and or lot of land situate, lying and being shown and described as 0.030 Acres, more or less, said property having dimensions, metes and bounds as shown on the plat entitled "A Boundary Plat of 0.030 Acres, Being a Portion of Tom Zinn Property, Town of Bluffton Beaufort County, South Carolina," on a plat by Thomas & Hutton Engineering Co., certified by Boyce L. Young, SCPLS No. 11079 for Resource Development Group, LLC, dated July 31, 2008, and recorded in the Office of the Register of Deeds for Beaufort County, South Carolina in Plat Book 126 at Page 11. For a more particular description of the courses, metes, bounds, and distances of said property, reference is hereby made to said plats of record (together, the "Easement Property").

AND ALSO ALL that certain piece, parcel or tract of land, with improvements thereon, located in Beaufort County, South Carolina shown and depicted as "Turn Radius Parcel" containing 0.02

Acre, more or less, on that certain plat entitled "Plat of Turn Radius Parcel and Stormwater Retention Pond Easement, a Portion of Parcels 011A & 0034", Town of Bluffton, Beaufort County, South Carolina", dated May 29, 2014, prepared by Surveying Consultants, certified by Terry G. Hatchell, RLS (SC No. 11059), and recorded in the Office of the Register of Deeds for Beaufort County, South Carolina in Plat Book 139 at Page 9 (the "Property"). For a more detailed description as to courses, distances, metes and bounds of the Property, reference may be had to the above described plat of record.