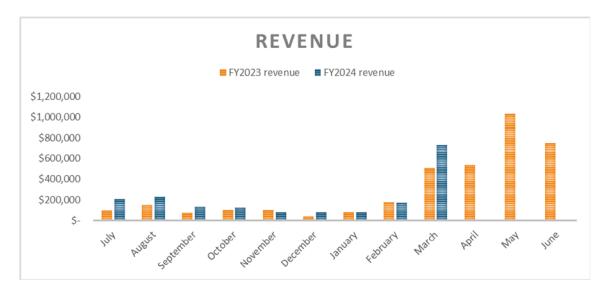

## **ATTACHMENTS:**

- 1. General Fund
- 2. Stormwater Fund
- 3. Capital Improvement Program Fund
- 4. Debt Service Fund
- 5. Special Revenue Funds
- 6. Business License Statistics
- 7. Grant Index

Year-to-date Financial Report Town Council