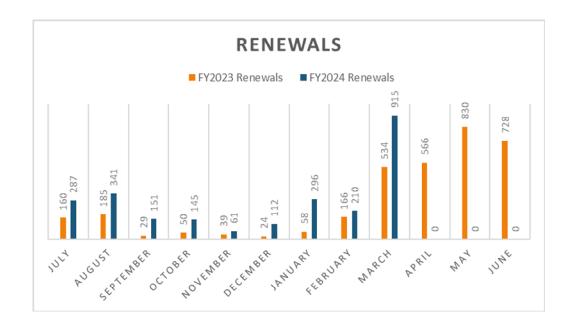

## **ATTACHMENTS:**

- 1. General Fund
- 2. Stormwater Fund
- 3. Capital Improvement Program Fund
- 4. Debt Service Fund
- 5. Special Revenue Funds
- 6. Business License Statistics
- 7. Grant Index

Year-to-date Financial Report Town Council