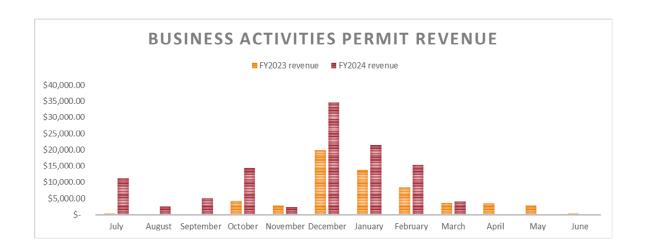

0             |
| 9.3                | 1          | 250             |
| <b>Grand Total</b> | 274        | \$ 69,213       |

Included in the Business License Revenue are permits for both Mobile Vending and Short-Term Rental.

- Mobile Vending Permit (MVP): \$400 for a calendar year
  - o Four (4) 2027 MVPs issued in March
  - o Eighteen (18) are compliant
  - o Two (2) are non-compliant
  - o None are pending
  - o There are twenty (20) identified Mobile Vending businesses
- Short-Term Rental Permit (STRP): \$325 for a calendar year
  - o Eight (8) 2024 STRPs issued in March
  - o One hundred and ninety-two (192) STRPs are compliant with a permit
  - o Ninety-three (93) are non-compliant
  - o Ten (10) are in-process
  - o There are two hundred and ninety-five (295) properties identified



|                                                                                                | Federal/        |                           |                                                                                                                   |                     |                                                                                |    |                         |                                                                       |                         |                  |                     |                                                   |
|------------------------------------------------------------------------------------------------|-----------------|---------------------------|--------------------------------------------------------------------