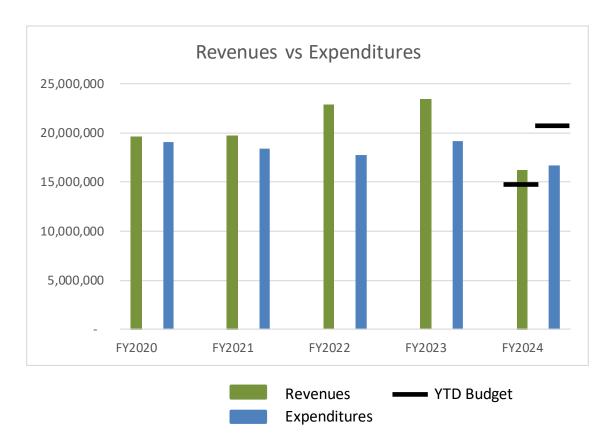

### **General Fund Financial Overview:**

The chart below shows the revenue collections and expenditures trend for the last four full years and FY2024 year-to-date (YTD) through March 2024. Revenues have been higher than expenditures for the last four full years.

FY2024 YTD through March shows General Fund revenues above the budgeted amount in all line items except for Property Taxes, MASC Insurance Tax Collection, Franchise Fees, Fines & Fees, and Miscellaneous revenues. YTD March expenditures are tracking below the budgeted amounts.

# **FY24 General Fund Financial Overview**

| Revenues  |             | Expenditures |
|-----------|-------------|--------------|
| \$16,264k | YTD         | \$16,738k    |
| 110.8%    | % of Budget | 78.3%        |
| \$14,685k | YTD Budget  | \$21,379k    |