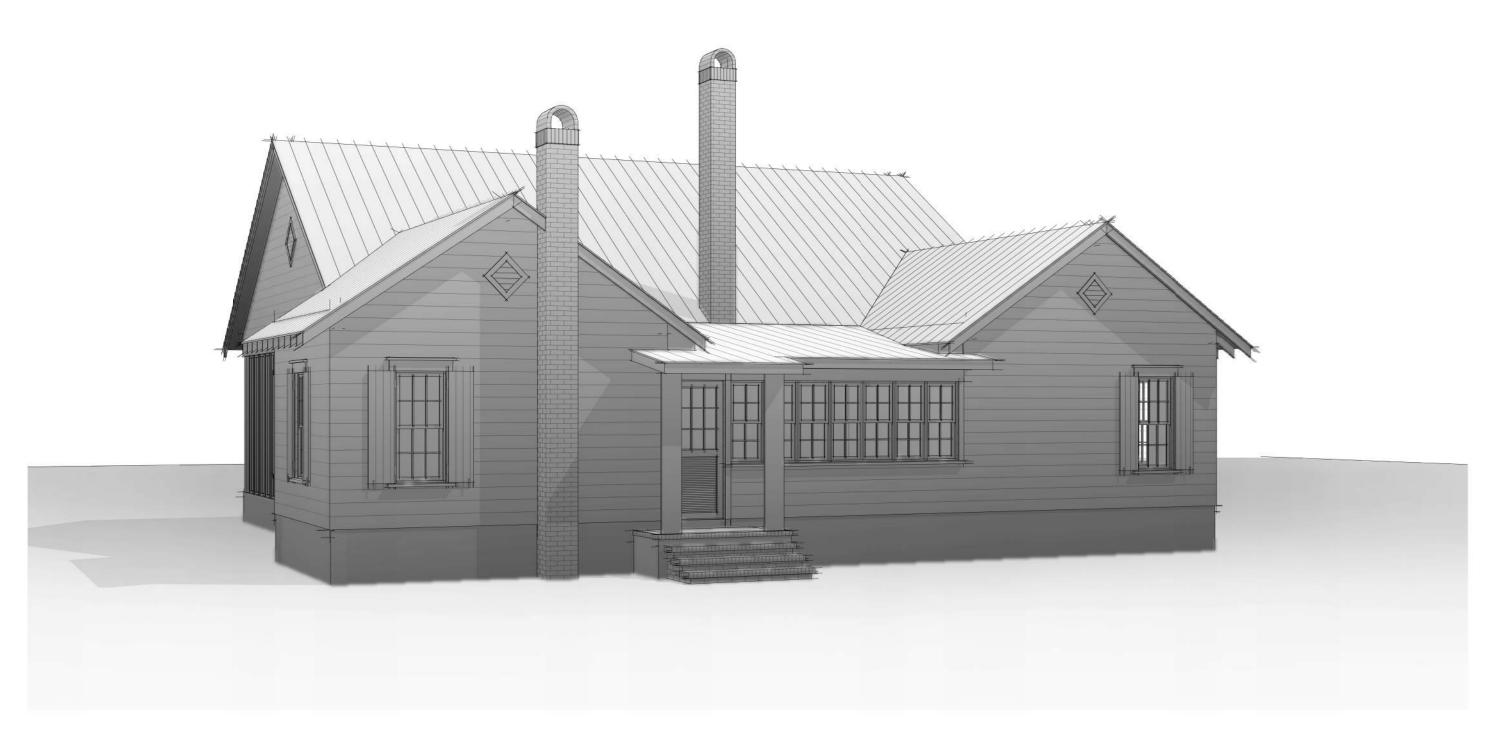

4 LEFT ELEVATION A3.0 1/4" = 1'-0"

2 RIGHT ELEVATION A3.0 1/4" = 1'-0"

3 REAR ELEVATION A3.0 1/4" = 1'-0"

1 FRONT ELEVATION
A3.0 1/4" = 1'-0"