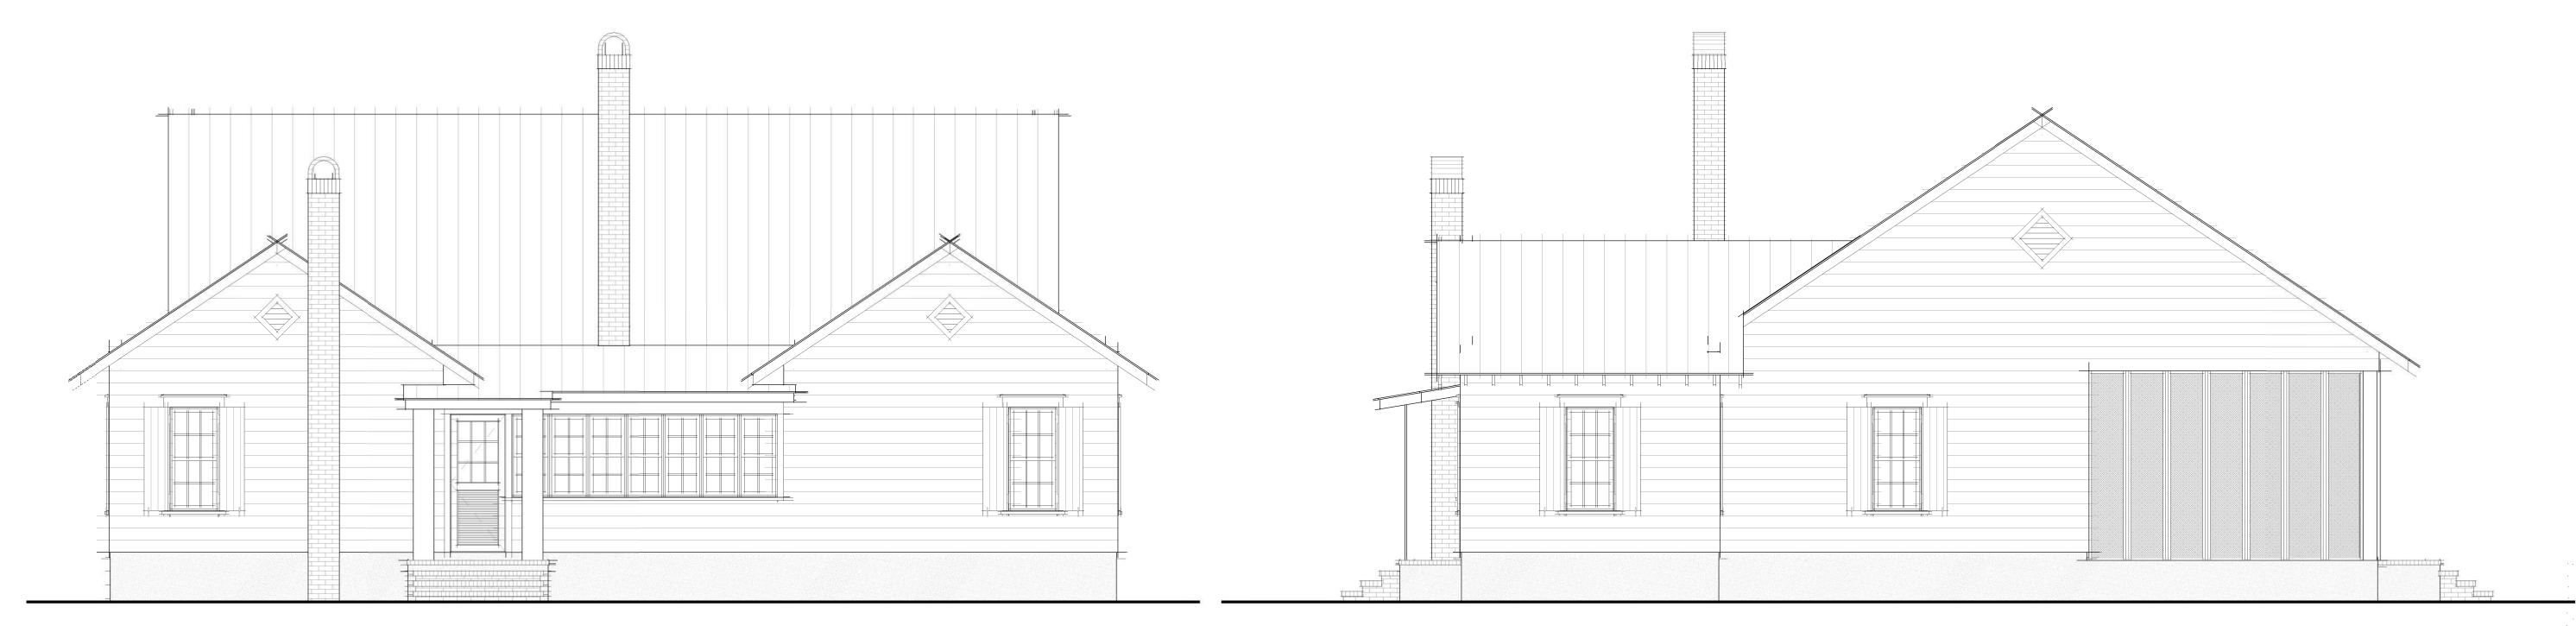

PROJECT INFO

Date

04/08/2024 Project No.

> 0-000 SUE

NO. REV. DATE DESCRIPTION

SHEET TITLE

BUILDING ELEVATIONS

A3.0

4 LEFT ELEVATION A3.0 1/4" = 1'-0"

2 RIGHT ELEVATION A3.0 1/4" = 1'-0"

3 REAR ELEVATION A3.0 1/4" = 1'-0"

1 FRONT ELEVATION
A3.0 1/4" = 1'-0"