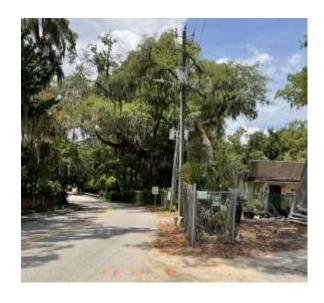

### **Existing Conditions:**

- ➤ Install new drainage system using Best Management Practices (319 Grant supported).
- > Install curb and gutter on Pritchard St. from school parking lot northward & mill and overlay road.
- > Reconfigure school parking lot and install bio-retention area (School District to reimburse cost to repave).
- > Extend sidewalks and add streetlights along the east side from Town Hall to Bruin Road.
- ➤ Install 1 traffic table and 2 speed humps.

- ➤ Reconfigure Existing Parking Lot.
- ➤ Add Rain Garden for stormwater. infiltration (impervious surface reduction).
- ➤ Add landscape islands with street trees.
- ➤ Beaufort County School District to reimburse for cost to repave parking lot.