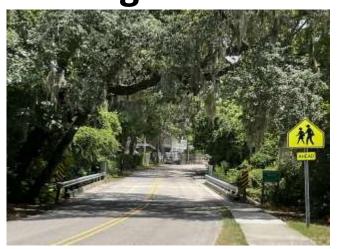

#### **Existing Conditions:**

No Pedestrian Pathway Across Huger Cove (ADA)

Hargray Property in ROW

Montessori Noncompliant Parking in ROW (SCDOT)

Missing Crosswalk Markings (Bridge and Wharf Streets

### Bridge Street Streetscape - Scope and Details:

- Remove perpendicular parking and fencing encroachments within ROW
- > Add parallel parking from Calhoun Street to the Cove to meet SCDOT standards
- Remove walk on the south side of Bridge Street and add new sidewalk and boardwalk to the north side
- Add drainage systems to improve water quality and reduce stormwater runoff
- Mill roadway and overlay with new asphalt and add street lighting

#### Bridge Street Streetscape - Scope and Details:

PIPE, CATCH BASINS, AND

- Continue sidewalk from the boardwalk to a crosswalk near Sarah Riley Hooks Cottage
- Continue to mill and overlay road from Huger Cove to Wharf Street and continue street lighting