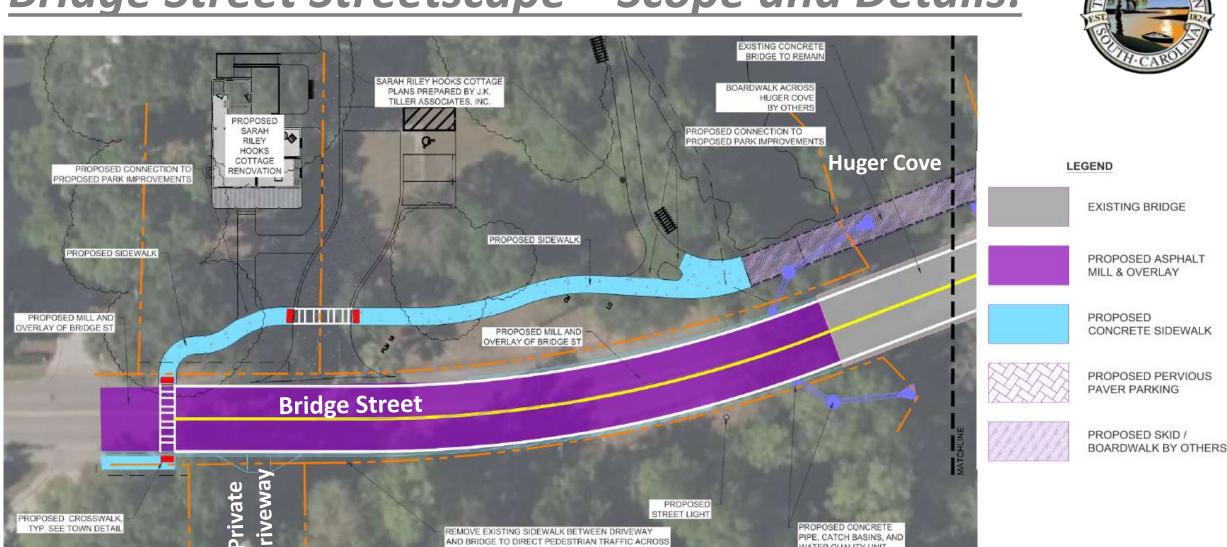

#### Bridge Street Streetscape - Scope and Details:

PIPE, CATCH BASINS, AND

- Continue sidewalk from the boardwalk to a crosswalk near Sarah Riley Hooks Cottage
- Continue to mill and overlay road from Huger Cove to Wharf Street and continue street lighting