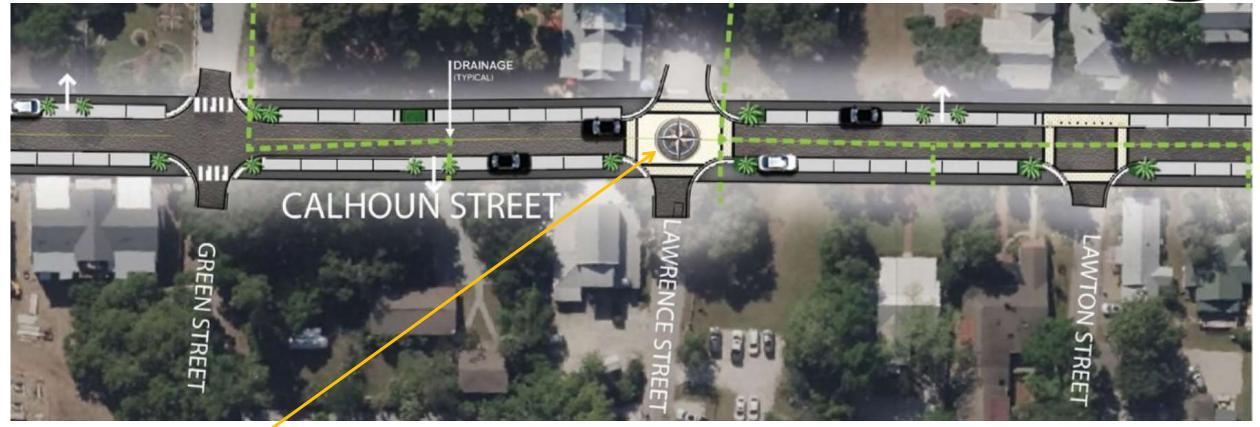

#### **Discussion item:**

Urban Planner suggests concrete pavers or other specialty paving infill at the Lawrence Steet intersection to recognize the significance of the original surveyed "Center of Bluffton's One Square Mile." Is this something Staff should pursue?