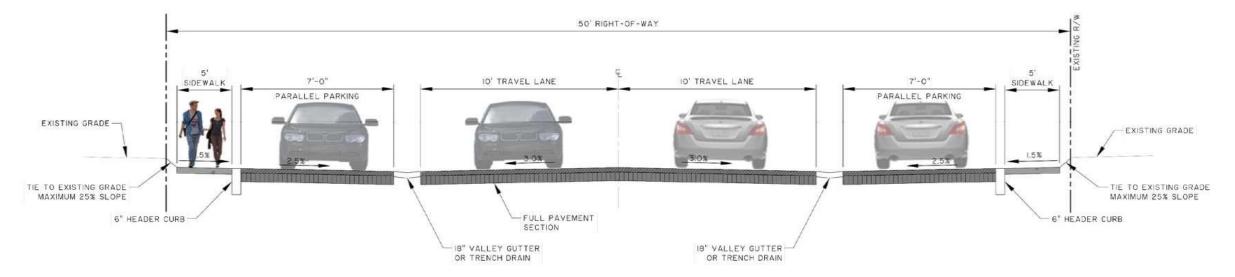

#### Project Scope and Details:

- ➤ Materials:
  - Asphalt travel lanes
  - Concrete paver parking spaces (pervious)
  - Thermoplastic crosswalks and markings
  - Concrete curb and gutter as well as valley gutter
  - Sidewalks adjacent to curb and separated
  - Extensive drainage and utility work
  - Underground power infrastructure

Parallel Paver Parking with Raised Curbs and Valley Gutter

Angled Paver Parking with Raised Curb and Sidewalk