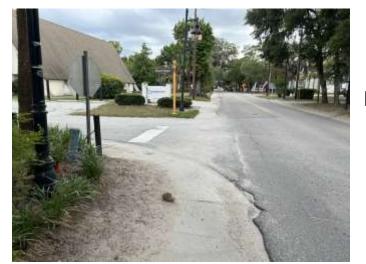

#### **Existing Conditions:**

Narrow Sidewalk Adjacent to Travel Lane

Poor Pavement Condition – Potholes and Rutting

No Curb / Poor Drainage – Limited Driveway Aprons

Missing Crosswalk

Markings

(Boundary and

Church)

SECTION C SECTION B SECTION A