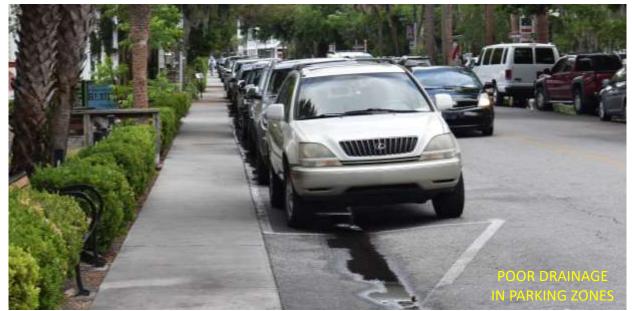

#### **Existing Conditions:**

No Pedestrian Pathway Across Huger Cove (ADA)

Hargray Property in ROW

Montessori Noncompliant Parking in ROW (SCDOT)

Missing Crosswalk Markings (Bridge and Wharf Streets

#### **Existing Conditions:**

Narrow Sidewalk Adjacent to Travel Lane

Poor Pavement Condition – Potholes and Rutting

No Curb / Poor Drainage – Limited Driveway Aprons

Missing Crosswalk

Markings

(Boundary and