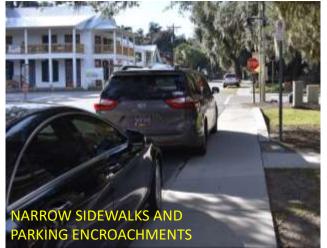

#### **Existing Conditions:**

Narrow Sidewalk Adjacent to Travel Lane

Poor Pavement Condition – Potholes and Rutting

No Curb / Poor Drainage – Limited Driveway Aprons

Missing Crosswalk

Markings

(Boundary and