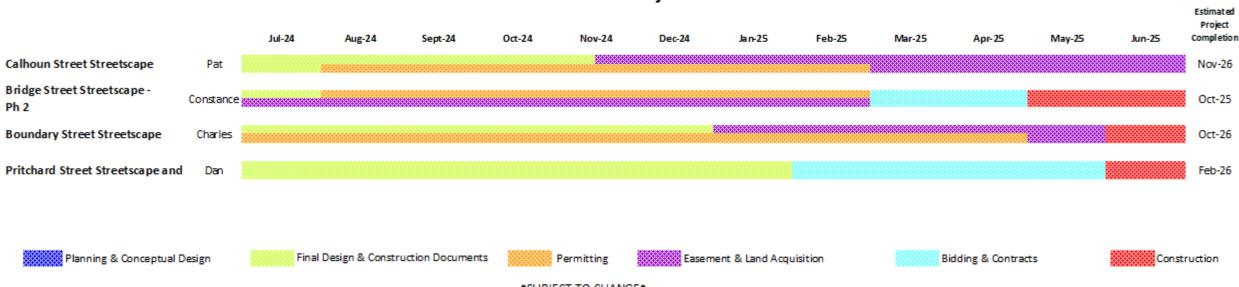

## Streetscape Master Construction Schedule:

#### FY25 CIP Master Project Schedule

\*SUBJECT TO CHANGE\*