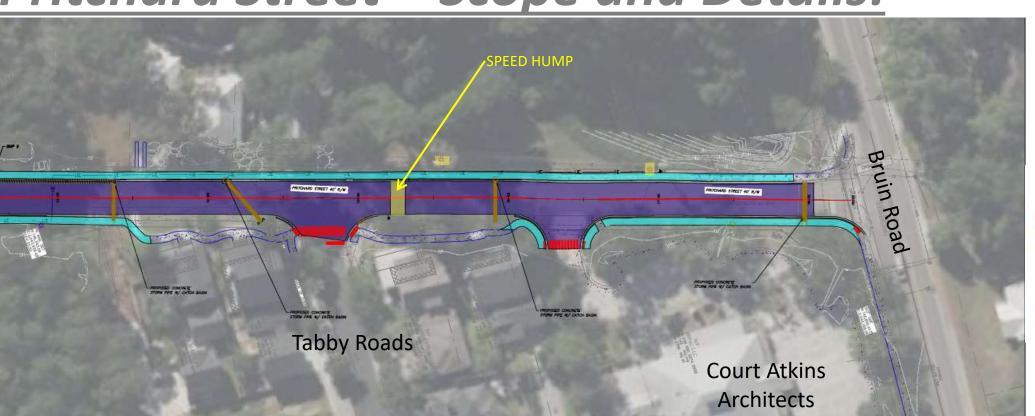

## Pritchard Street Streetscape - Background:

### **Existing Conditions:**

- ➤ Install new drainage system using Best Management Practices (319 Grant supported).
- > Install curb and gutter on Pritchard St. from school parking lot northward & mill and overlay road.
- > Reconfigure school parking lot and install bio-retention area (School District to reimburse cost to repave).
- > Extend sidewalks and add streetlights along the east side from Town Hall to Bruin Road.
- ➤ Install 1 traffic table and 2 speed humps.

- ➤ Reconfigure Existing Parking Lot.
- ➤ Add Rain Garden for stormwater. infiltration (impervious surface reduction).
- ➤ Add landscape islands with street trees.
- ➤ Beaufort County School District to reimburse for cost to repave parking lot.