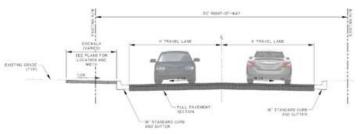

#### **Project Scope and Details:**

- >Street Section includes:
  - 10' drive aisles
  - 8.5' parallel parking spaces
  - 5' to 6' walks on each side
  - Flush curbs

TYPICAL CALHOUN STREET SECTION (WITH PARALLEL PARKING)