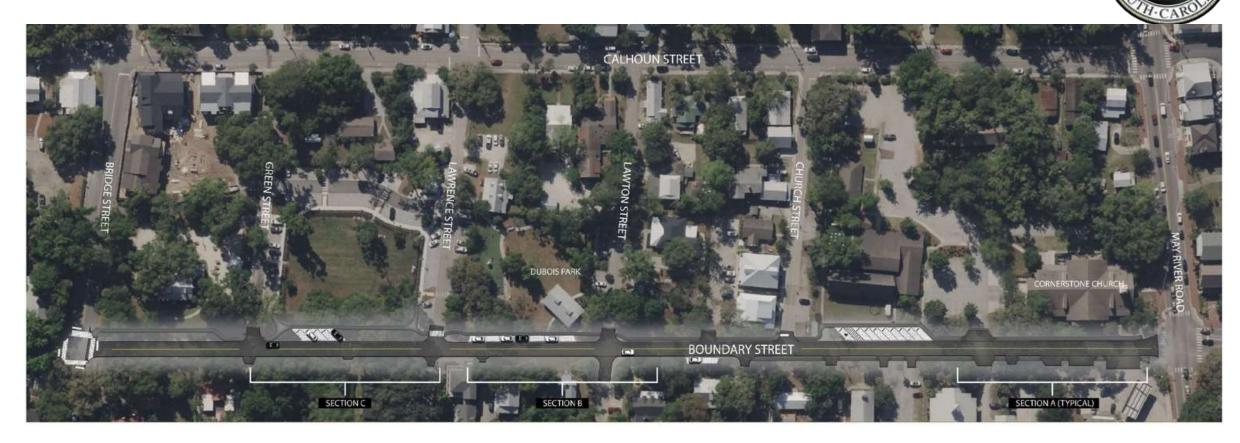

#### **Existing Conditions:**

Narrow Sidewalk Adjacent to Travel Lane

Poor Pavement Condition – Potholes and Rutting

No Curb / Poor Drainage – Limited Driveway Aprons

Missing Crosswalk

Markings

(Boundary and

Church)

SECTION C SECTION B SECTION A