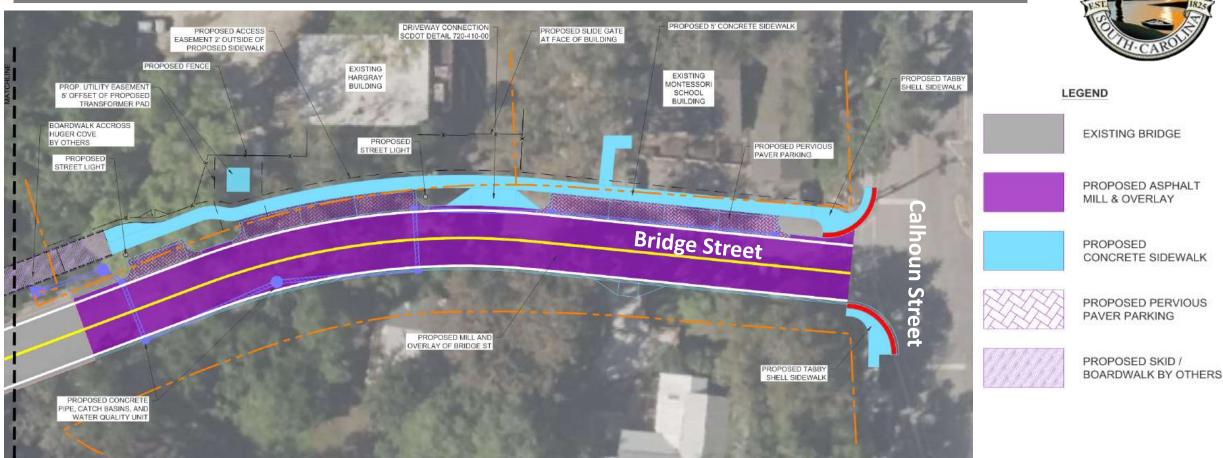

### Bridge Street Streetscape - Scope and Details:

- Remove perpendicular parking and fencing encroachments within ROW
- > Add parallel parking from Calhoun Street to the Cove to meet SCDOT standards
- Remove walk on the south side of Bridge Street and add new sidewalk and boardwalk to the north side
- Add drainage systems to improve water quality and reduce stormwater runoff
- Mill roadway and overlay with new asphalt and add street lighting

#### Bridge Street Streetscape - Scope and Details:

PIPE, CATCH BASINS, AND

- Continue sidewalk from the boardwalk to a crosswalk near Sarah Riley Hooks Cottage
- Continue to mill and overlay road from Huger Cove to Wharf Street and continue street lighting