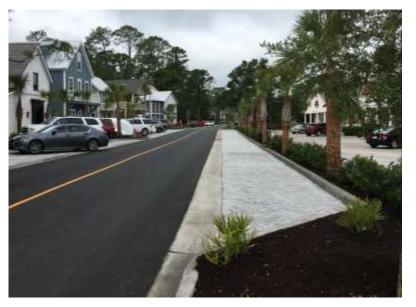

### Bridge Street Streetscape - Scope and Details:

- Remove perpendicular parking and fencing encroachments within ROW
- > Add parallel parking from Calhoun Street to the Cove to meet SCDOT standards
- Remove walk on the south side of Bridge Street and add new sidewalk and boardwalk to the north side
- Add drainage systems to improve water quality and reduce stormwater runoff
- Mill roadway and overlay with new asphalt and add street lighting

#### Bridge Street Streetscape - Scope and Details:

PIPE, CATCH BASINS, AND

- Continue sidewalk from the boardwalk to a crosswalk near Sarah Riley Hooks Cottage
- Continue to mill and overlay road from Huger Cove to Wharf Street and continue street lighting