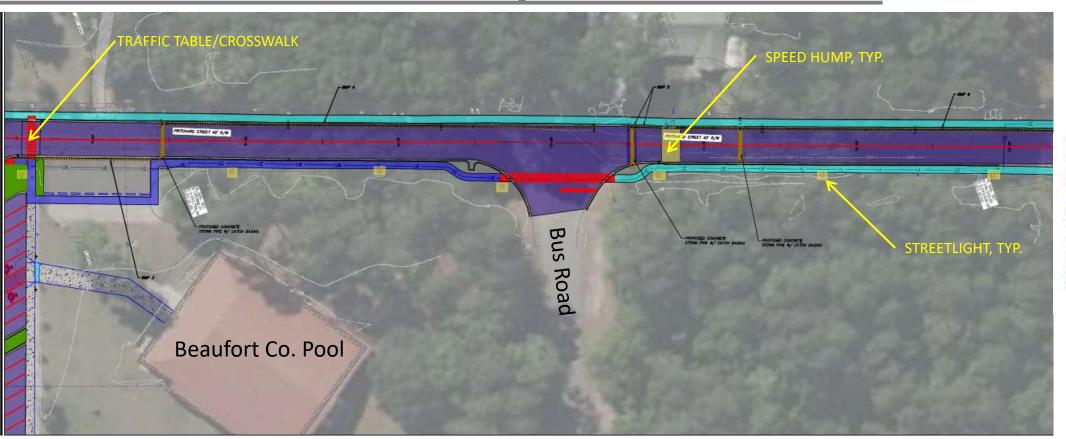

### **Existing Conditions:**

- ➤ Install new drainage system using Best Management Practices (319 Grant supported).
- > Install curb and gutter on Pritchard St. from school parking lot northward & mill and overlay road.
- > Reconfigure school parking lot and install bio-retention area (School District to reimburse cost to repave).
- > Extend sidewalks and add streetlights along the east side from Town Hall to Bruin Road.
- ➤ Install 1 traffic table and 2 speed humps.

#### **Project Status and Schedule:**

- ØCurrently in the Design Phase Engineering 95% complete and plans submitted to regulatory agencies.
- ØStaff coordinated proposed design with Beaufort County and received verbal approval from the School Board to proceed.
- ØFall/Winter 2024: Easement acquisition and finalize lighting agreements.
- ØWinter 2025: Bidding and contract negotiation.
- ØSpring 2025: Contract award coordinate construction with school calendar.