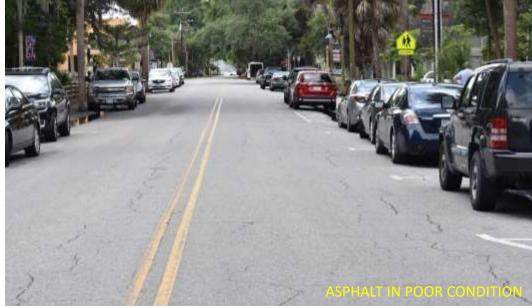

#### **Existing Conditions:**

Narrow Sidewalk Adjacent to Travel Lane

Poor Pavement Condition – Potholes and Rutting

No Curb / Poor Drainage – Limited Driveway Aprons

Missing Crosswalk

Markings

(Boundary and