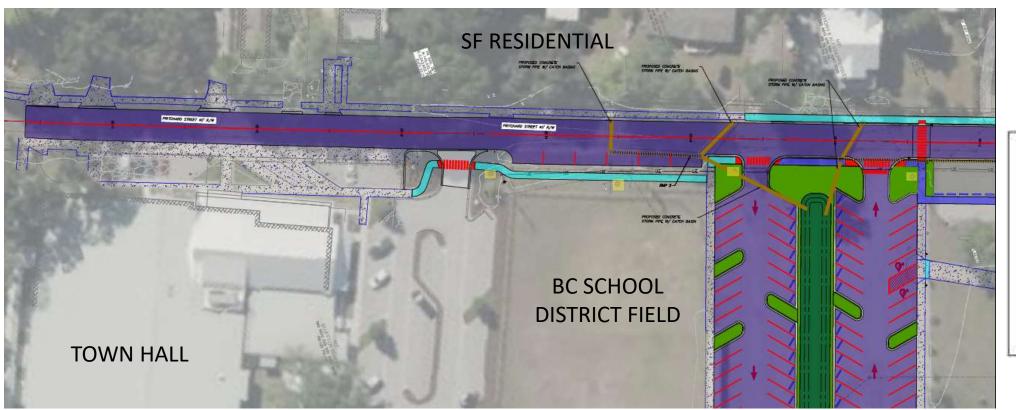

## Pritchard Street Streetscape - Background:

### **Existing Conditions:**

- ➤ Install new drainage system using Best Management Practices (319 Grant supported).
- > Install curb and gutter on Pritchard St. from school parking lot northward & mill and overlay road.
- > Reconfigure school parking lot and install bio-retention area (School District to reimburse cost to repave).
- > Extend sidewalks and add streetlights along the east side from Town Hall to Bruin Road.
- ➤ Install 1 traffic table and 2 speed humps.

- ➤ Reconfigure Existing Parking Lot.
- ➤ Add Rain Garden for stormwater. infiltration (impervious surface reduction).
- ➤ Add landscape islands with street trees.
- ➤ Beaufort County School District to reimburse for cost to repave parking lot.