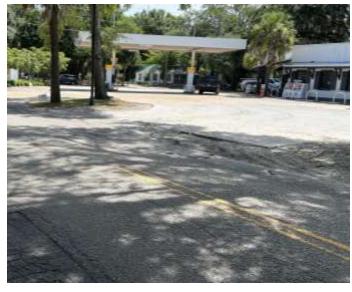

### **Existing Conditions:**

- ➤ Install new drainage system using Best Management Practices (319 Grant supported).
- > Install curb and gutter on Pritchard St. from school parking lot northward & mill and overlay road.
- > Reconfigure school parking lot and install bio-retention area (School District to reimburse cost to repave).
- > Extend sidewalks and add streetlights along the east side from Town Hall to Bruin Road.
- ➤ Install 1 traffic table and 2 speed humps.

- ➤ Reconfigure Existing Parking Lot.
- ➤ Add Rain Garden for stormwater. infiltration (impervious surface reduction).
- ➤ Add landscape islands with street trees.
- ➤ Beaufort County School District to reimburse for cost to repave parking lot.