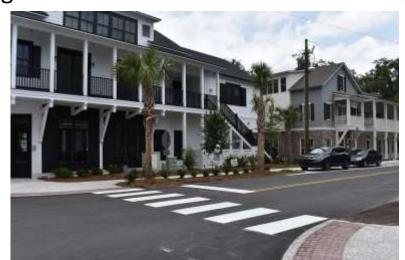

#### **Project Scope and Details:**

- >Street Section includes:
  - 10' drive aisles
  - 8.5' parallel parking spaces
  - 5' to 6' walks on each side
  - Flush curbs

TYPICAL CALHOUN STREET SECTION (WITH PARALLEL PARKING)

**Project Scope and Details:** 

➤ Materials: (continuation of Bridge St. - Phase 1)

Asphalt travel lanes

Concrete paver parking spaces (pervious)

Concrete paver or painted crosswalks

Flush concrete or granite curbing

Tabby sidewalks

Canopy trees, palm trees and plant beds

• Specialty paving at Lawrence St. & May River Rd.

Standard TOB site furnishings

Project Scope and Details:

<u>Discussion Item</u>: Urban Planner (MKSK) suggests extending concrete pavers or other specialty paving at the May River Rd. entry and some crosswalks. Is this something Staff should pursue?