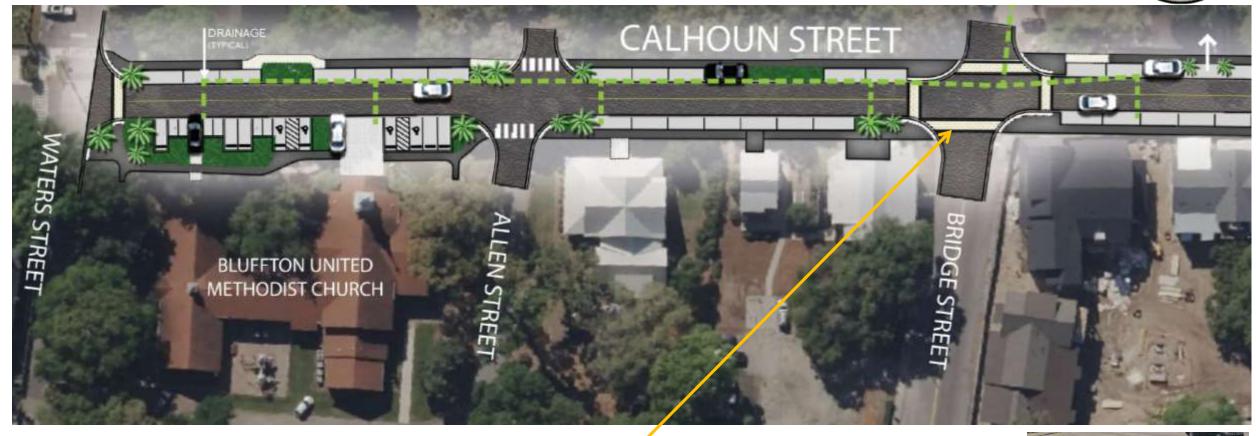

#### **Discussion Item:**

Conceptual Master Plan included the option for "Art Crosswalks" at the Bridge Street intersection. Should Staff pursue this option as a public art opportunity?

### Bridge Street Streetscape - Scope and Details:

- Remove perpendicular parking and fencing encroachments within ROW
- > Add parallel parking from Calhoun Street to the Cove to meet SCDOT standards
- Remove walk on the south side of Bridge Street and add new sidewalk and boardwalk to the north side
- Add drainage systems to improve water quality and reduce stormwater runoff
- Mill roadway and overlay with new asphalt and add street lighting

#### Bridge Street Streetscape - Scope and Details:

PIPE, CATCH BASINS, AND

- Continue sidewalk from the boardwalk to a crosswalk near Sarah Riley Hooks Cottage
- Continue to mill and overlay road from Huger Cove to Wharf Street and continue street lighting