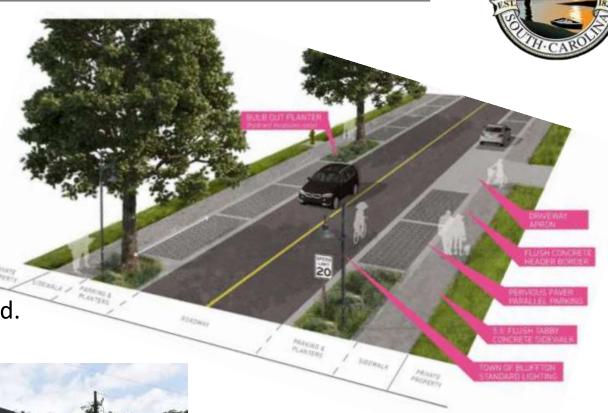

#### **Project Scope and Details:**

- >Street Section includes:
  - 10' drive aisles
  - 8.5' parallel parking spaces
  - 5' to 6' walks on each side
  - Flush curbs

TYPICAL CALHOUN STREET SECTION (WITH PARALLEL PARKING)

**Project Scope and Details:** 

➤ Materials: (continuation of Bridge St. - Phase 1)

Asphalt travel lanes

Concrete paver parking spaces (pervious)

Concrete paver or painted crosswalks

Flush concrete or granite curbing

Tabby sidewalks

Canopy trees, palm trees and plant beds

• Specialty paving at Lawrence St. & May River Rd.

Standard TOB site furnishings

Project Scope and Details:

<u>Discussion Item</u>: Urban Planner (MKSK) suggests extending concrete pavers or other specialty paving at the May River Rd. entry and some crosswalks. Is this something Staff should pursue?