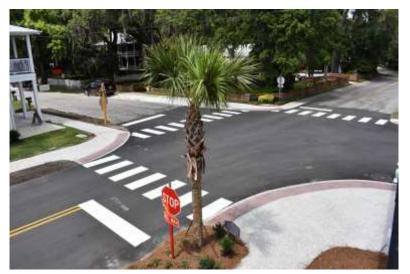

#### **Existing Conditions:**

Narrow Sidewalk Adjacent to Travel Lane

Poor Pavement Condition – Potholes and Rutting

No Curb / Poor Drainage – Limited Driveway Aprons

Missing Crosswalk

Markings

(Boundary and

Church)

SECTION C SECTION B SECTION A