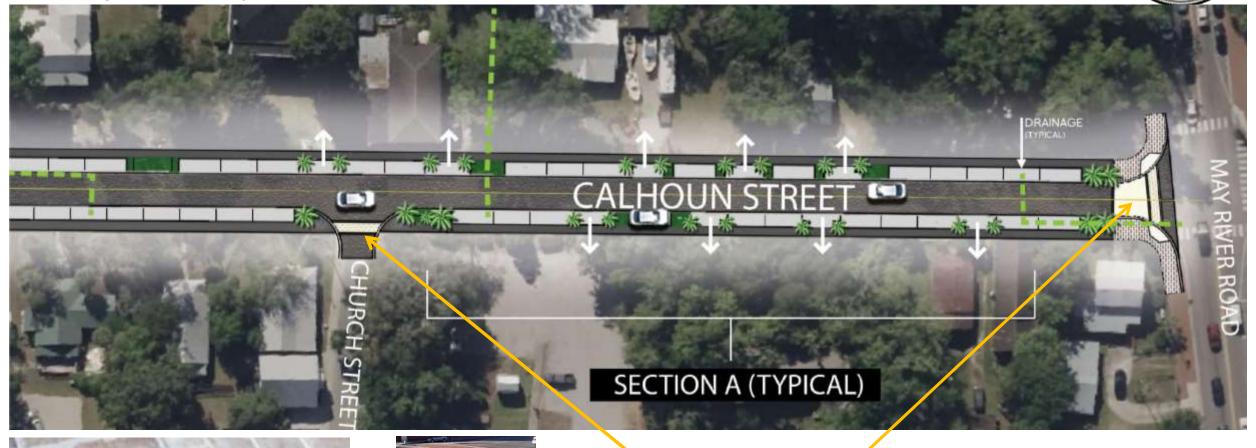

#### **Discussion Item:**

Conceptual Master Plan included the option for "Art Crosswalks" at the Bridge Street intersection. Should Staff pursue this option as a public art opportunity?