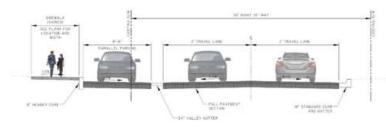

#### **Existing Conditions:**

Narrow Sidewalk Adjacent to Travel Lane

Poor Pavement Condition – Potholes and Rutting

No Curb / Poor Drainage – Limited Driveway Aprons

Missing Crosswalk

Markings

(Boundary and

Church)

SECTION C SECTION B SECTION A

#### Project Scope and Details:

- ➤ Materials:
  - Asphalt travel lanes
  - Concrete paver parking spaces (pervious)
  - Thermoplastic crosswalks and markings
  - Concrete curb and gutter as well as valley gutter
  - Sidewalks adjacent to curb and separated
  - Extensive drainage and utility work
  - Underground power infrastructure

Parallel Paver Parking with Raised Curbs and Valley Gutter

Angled Paver Parking with Raised Curb and Sidewalk