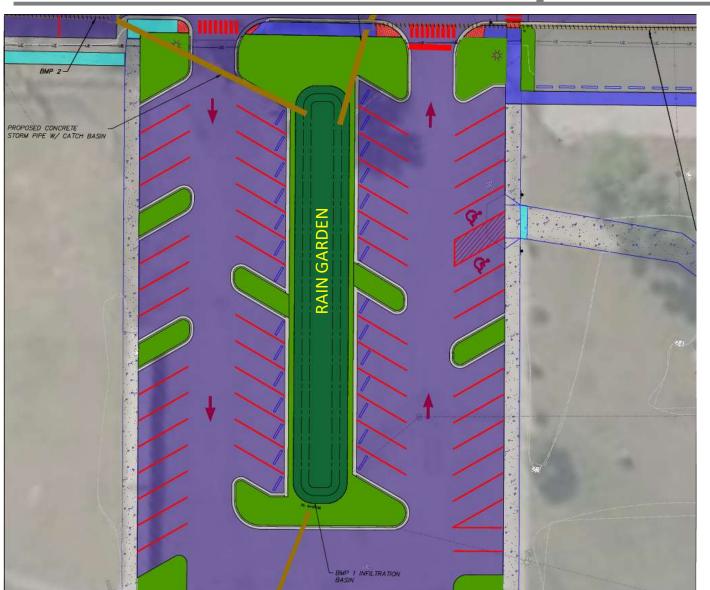

- ➤ Reconfigure Existing Parking Lot.
- ➤ Add Rain Garden for stormwater. infiltration (impervious surface reduction).
- ➤ Add landscape islands with street trees.
- ➤ Beaufort County School District to reimburse for cost to repave parking lot.