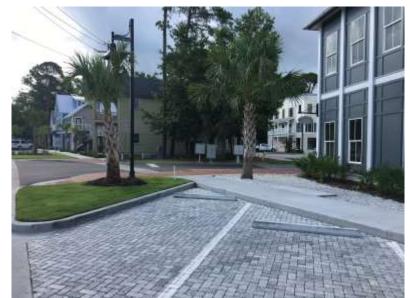

### Bridge Street Streetscape - Scope and Details:

- Remove perpendicular parking and fencing encroachments within ROW
- > Add parallel parking from Calhoun Street to the Cove to meet SCDOT standards
- Remove walk on the south side of Bridge Street and add new sidewalk and boardwalk to the north side
- Add drainage systems to improve water quality and reduce stormwater runoff
- Mill roadway and overlay with new asphalt and add street lighting

#### Bridge Street Streetscape - Scope and Details:

PIPE, CATCH BASINS, AND

- Continue sidewalk from the boardwalk to a crosswalk near Sarah Riley Hooks Cottage
- Continue to mill and overlay road from Huger Cove to Wharf Street and continue street lighting