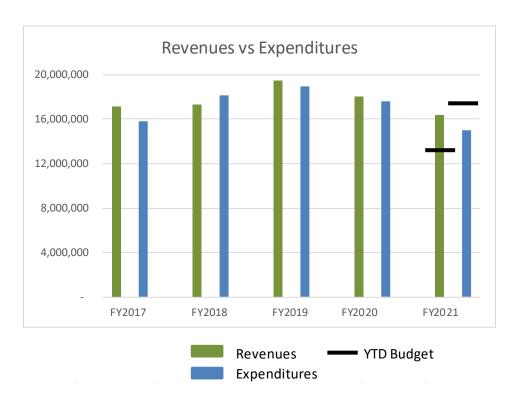

### **General Fund Financial Overview:**

The chart below shows the revenue collections and expenditures trend for the last four full years and FY2021 year-to-date (YTD) through May. Revenues have been higher than expenditures the last four full years except for FY2018 which reflects a budgeted use of fund balance transferred to the Capital Improvements program fund for the Town Hall renovation project.

FY2021 YTD through May shows revenues slightly above the budget amount due to higher building permits and higher business licenses partially offset by delay in franchise fee collections and COVID-19 impacts on court revenues, contract police service and rental income revenue. YTD May expenditures are tracking below the budgeted amounts.