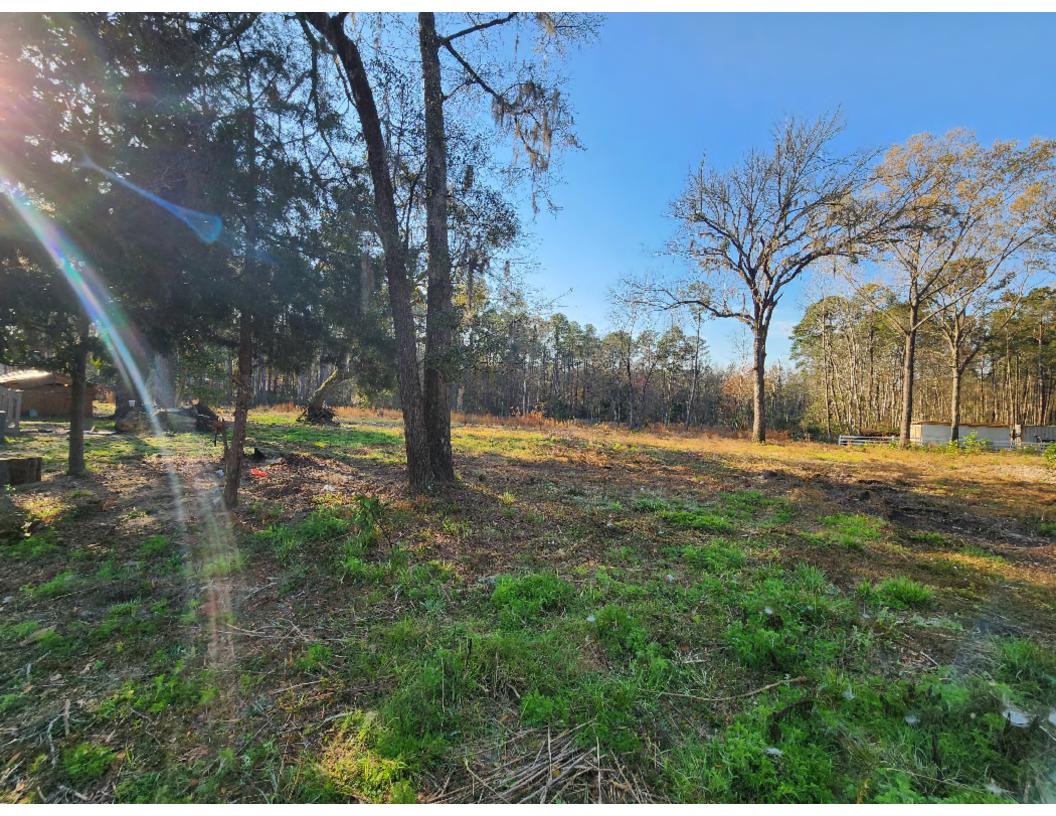

- R600 029 000 0028 2.14 acres
- Applicant/Owner contact:
   Johnnie L. Bryant III
   P O Box 3338 Bluffton, SC 29910
   843-263-4354 email: bluffton83@aol.com
- Existing structures: 2007 72x32 Clayton mobile home and small pump house.
- T2R Rual (Current Beaufort County)
- Residential/ Mix (Proposed)
- Currently under the T2R ruling, it only allows for the one residence on the 2.14 acres. Under The Town of Bluffton ruling, it would allow for more residences to be placed on the property.
- Current population of 30 Davis Road is 5
- The current utilities provider for 30 Davis Road is Palmetto Electric.