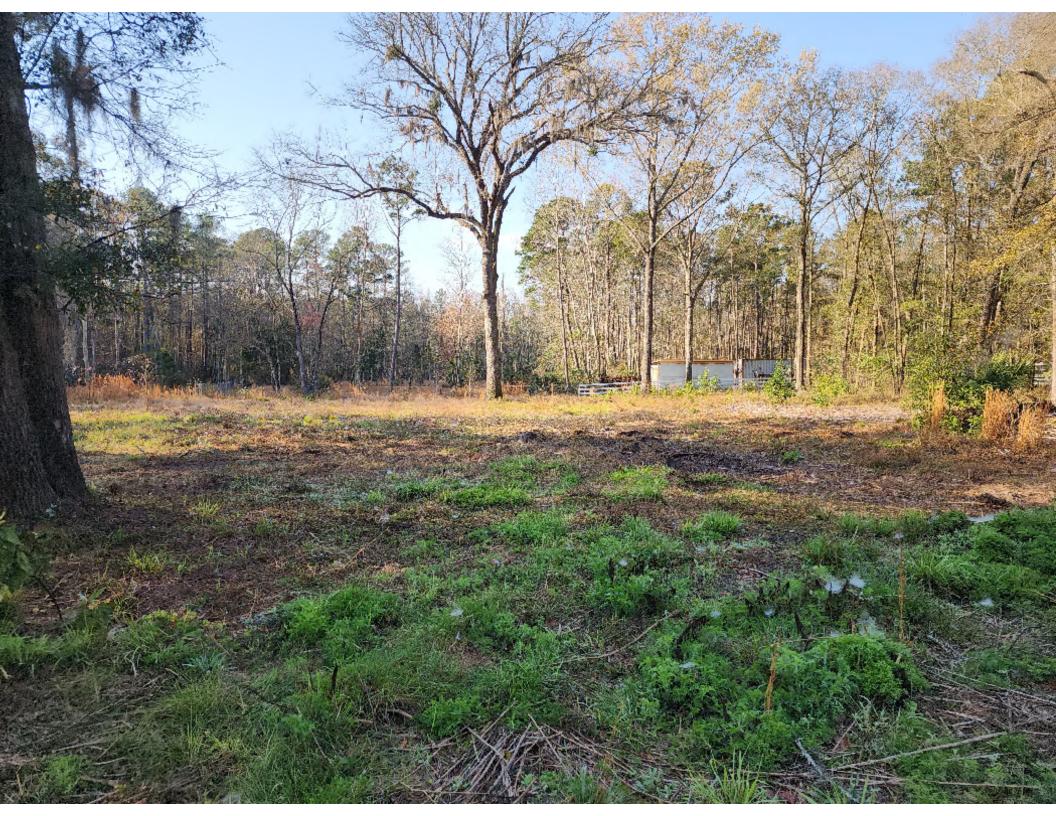

- R600 029 000 0028 2.14 acres
- Applicant/Owner contact:
   Johnnie L. Bryant III
   P O Box 3338 Bluffton, SC 29910
   843-263-4354 email: bluffton83@aol.com
- Existing structures: 2007 72x32 Clayton mobile home and small pump house.
- T2R Rual (Current Beaufort County)
- Residential/ Mix (Proposed)
- Currently under the T2R ruling, it only allows for the one residence on the 2.14 acres. Under The Town of Bluffton ruling, it would allow for more residences to be placed on the property.
- Current population of 30 Davis Road is 5
- The current utilities provider for 30 Davis Road is Palmetto Electric.