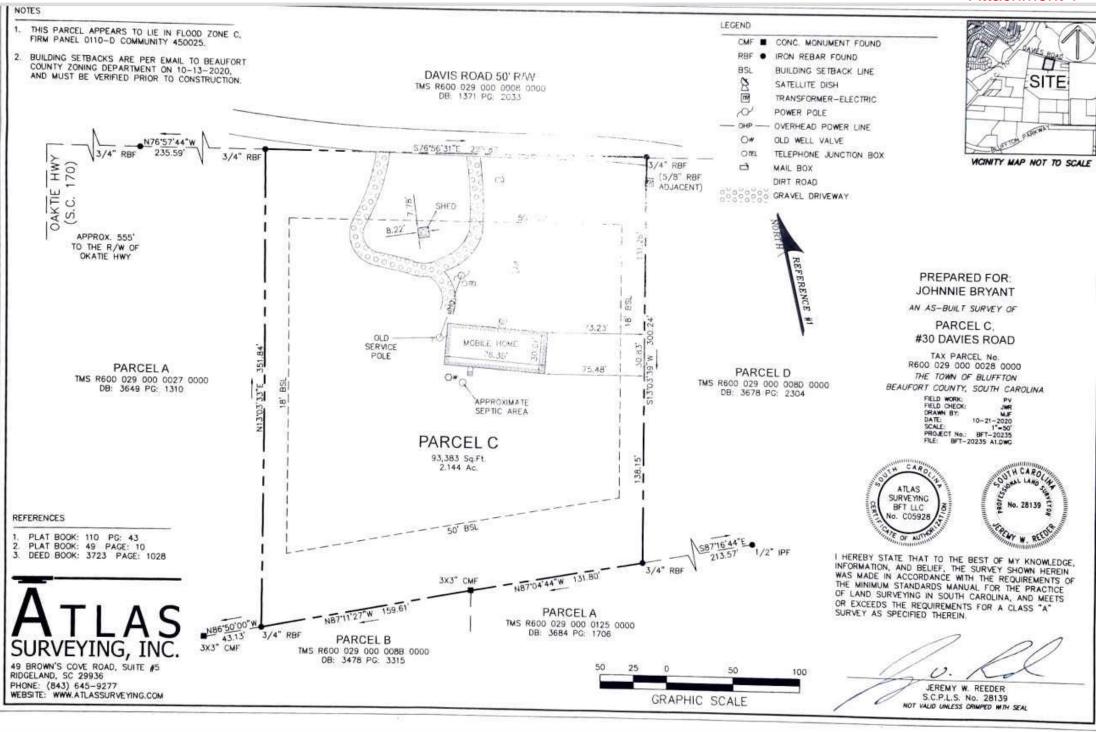

- R600 029 000 0028 2.14 acres
- Applicant/Owner contact:
   Johnnie L. Bryant III
   P O Box 3338 Bluffton, SC 29910
   843-263-4354 email: bluffton83@aol.com
- Existing structures: 2007 72x32 Clayton mobile home and small pump house.
- T2R Rual (Current Beaufort County)
- Residential/ Mix (Proposed)
- Currently under the T2R ruling, it only allows for the one residence on the 2.14 acres. Under The Town of Bluffton ruling, it would allow for more residences to be placed on the property.
- Current population of 30 Davis Road is 5
- The current utilities provider for 30 Davis Road is Palmetto Electric.

ALL that certain lot of land situate, lying, and being in the Bluffton Township, Beaufort County, South Carolina, containing 2.14 acres, more or less, more particularly described as **Parcel C**, on a plat entitled "A Combination & Recombination Survey of Tax Map #'s, R600 029 000 0008 0000, R600 029 000 0027 0000, & R600 000 008D 0000 Near Bluffton, Beaufort County, South Carolina", prepared by TGS Land Surveying, and certified by Thomas G. Stanley, Jr., PLS #18269, TGS Land Surveying, which plat is dated August 23, 2004 being recorded in the Office of the Register of Deeds for Beaufort County, South Carolina in Plat Book 110 at Page 43; and

Beaufort County Tax Map No. R600-029-000-0028-0000

TOGETHER with a non-exclusive easement appurtenant for ingress, egress and utilities (access and maintenance) over, across, and under that property identified as a 50' non-exclusive easement over a 5 acre, more or less, tract owned N/F by Resource Development Group, LLC to Davis Road as shown on that certain plat