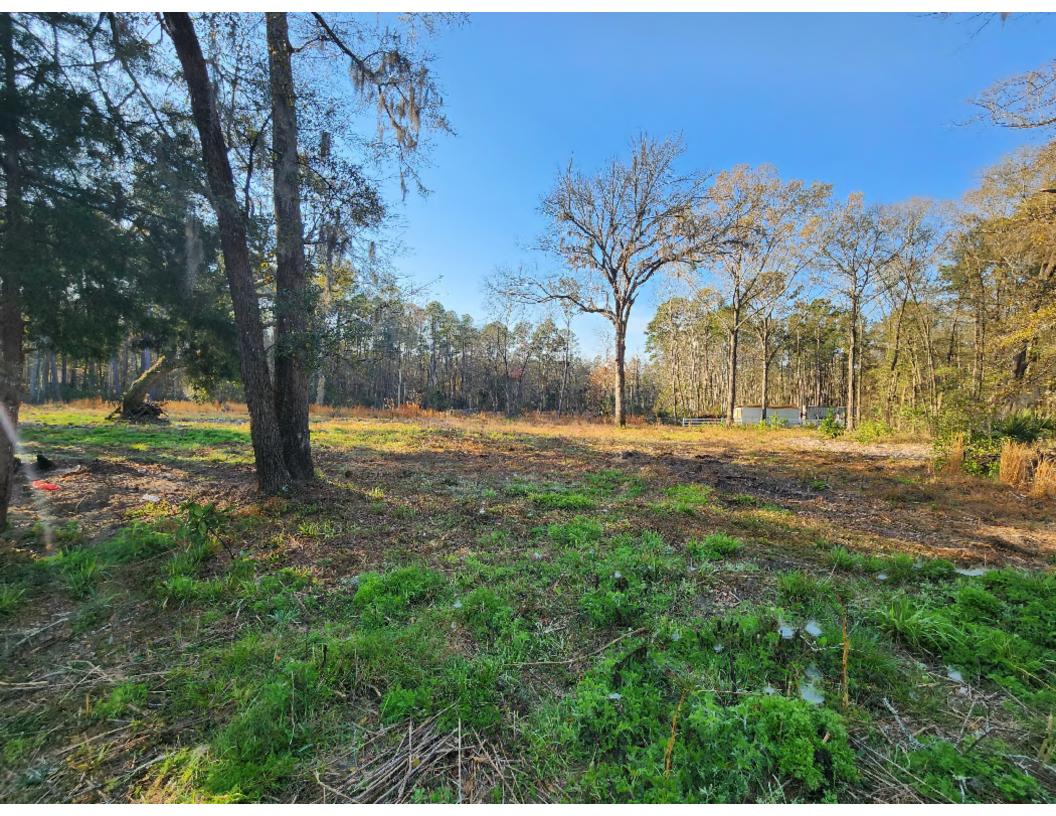

- R600 029 000 0028 2.14 acres
- Applicant/Owner contact:
   Johnnie L. Bryant III
   P O Box 3338 Bluffton, SC 29910
   843-263-4354 email: bluffton83@aol.com
- Existing structures: 2007 72x32 Clayton mobile home and small pump house.
- T2R Rual (Current Beaufort County)
- Residential/ Mix (Proposed)
- Currently under the T2R ruling, it only allows for the one residence on the 2.14 acres. Under The Town of Bluffton ruling, it would allow for more residences to be placed on the property.
- Current population of 30 Davis Road is 5
- The current utilities provider for 30 Davis Road is Palmetto Electric.