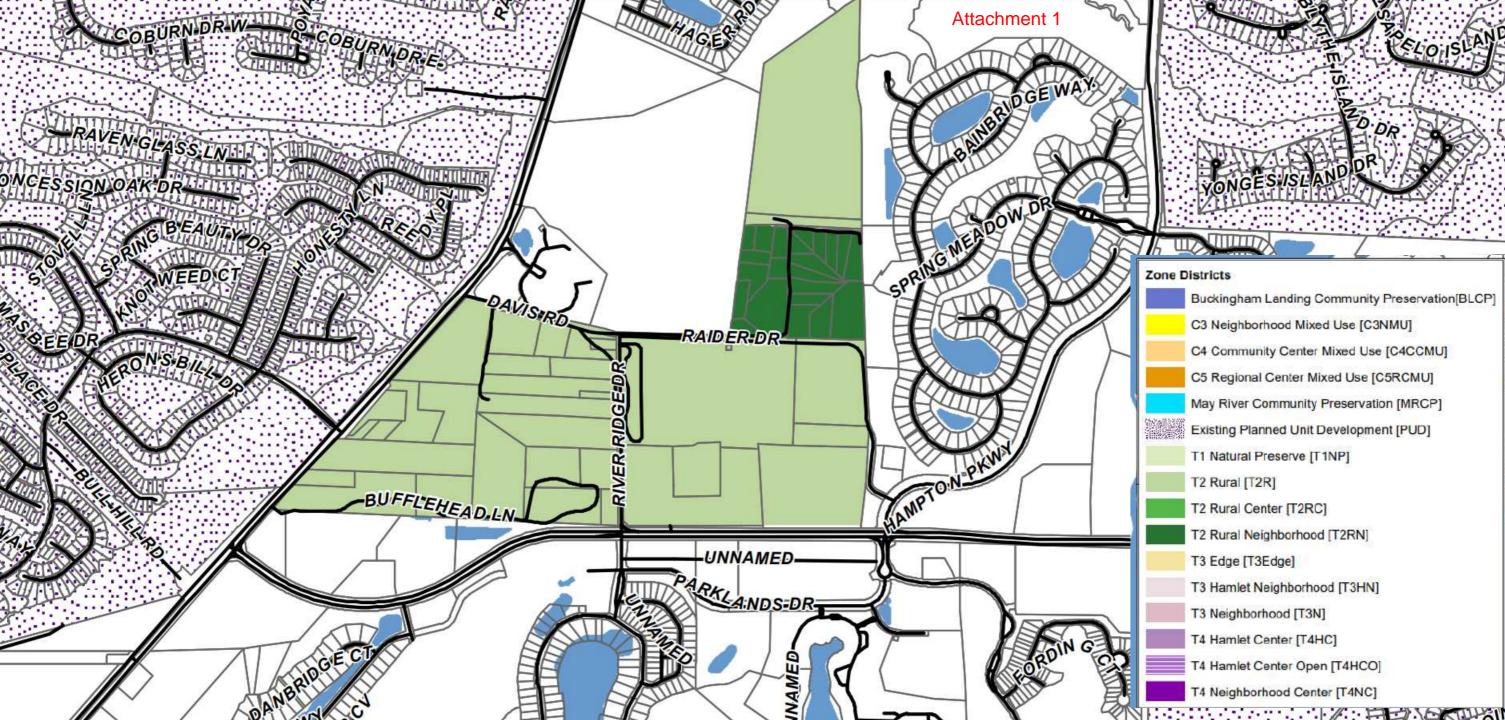

## **Bryant Holding, LLC Annexation/Rezoning**

To whom this letter may concern. I, Johnnie L Bryant III sole owner of Bryant Holding, LLC is submitting this formal request to have the above listed property of 30 Davis Road located in Bluffton, SC be reviewed for annexation within the Town of Bluffton for the purpose of Residential/Mix use.

Re: Zoning Verification Letter

District 600, Map 029, Parcel 0028

Dear Sir:

This is to certify that the referenced property, R600 029 000 0028, located at 30 Davis Road and further defined as being located in Bluffton District is zoned T2-Rural. All uses pertaining to these parcel may be found at <a href="https://www.beaufortcountysc.gov">www.beaufortcountysc.gov</a> at the Planning Department – Community Development Code.