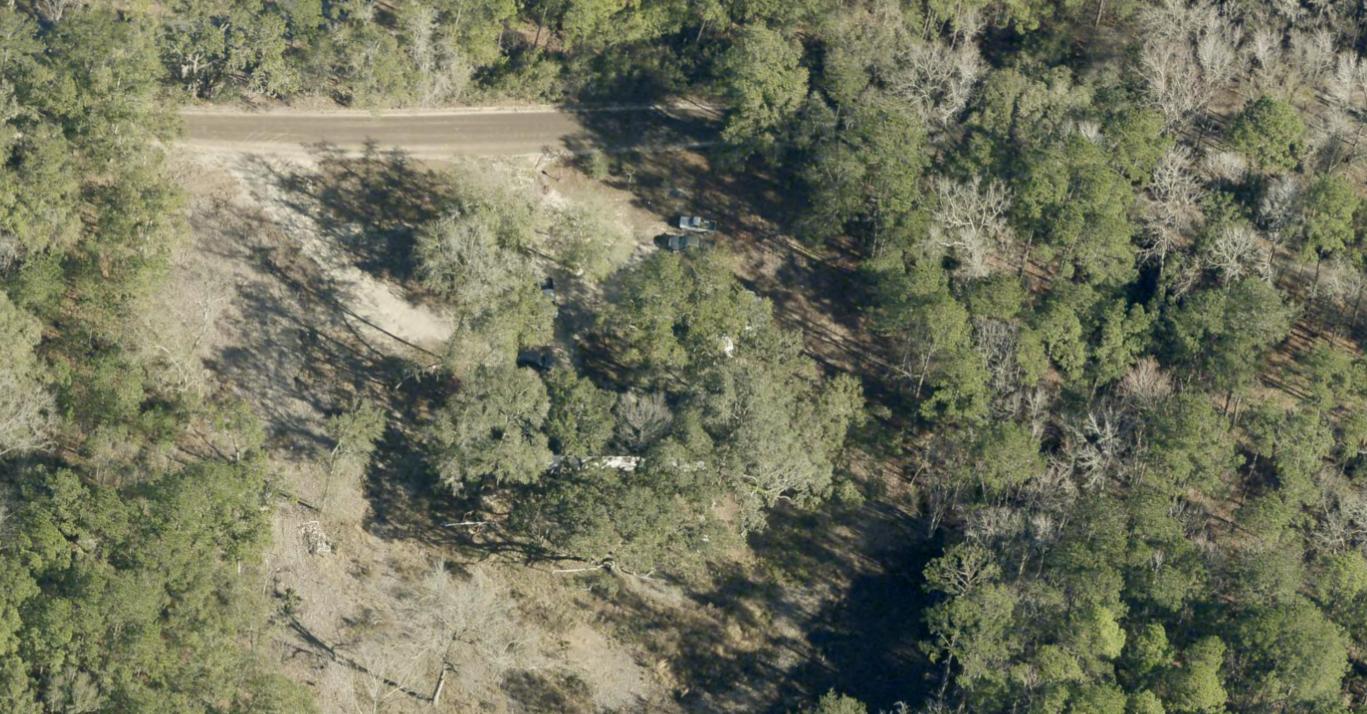

- R600 029 000 0028 2.14 acres
- Applicant/Owner contact:
   Johnnie L. Bryant III
   P O Box 3338 Bluffton, SC 29910
   843-263-4354 email: bluffton83@aol.com
- Existing structures: 2007 72x32 Clayton mobile home and small pump house.
- T2R Rual (Current Beaufort County)
- Residential/ Mix (Proposed)
- Currently under the T2R ruling, it only allows for the one residence on the 2.14 acres. Under The Town of Bluffton ruling, it would allow for more residences to be placed on the property.
- Current population of 30 Davis Road is 5
- The current utilities provider for 30 Davis Road is Palmetto Electric.