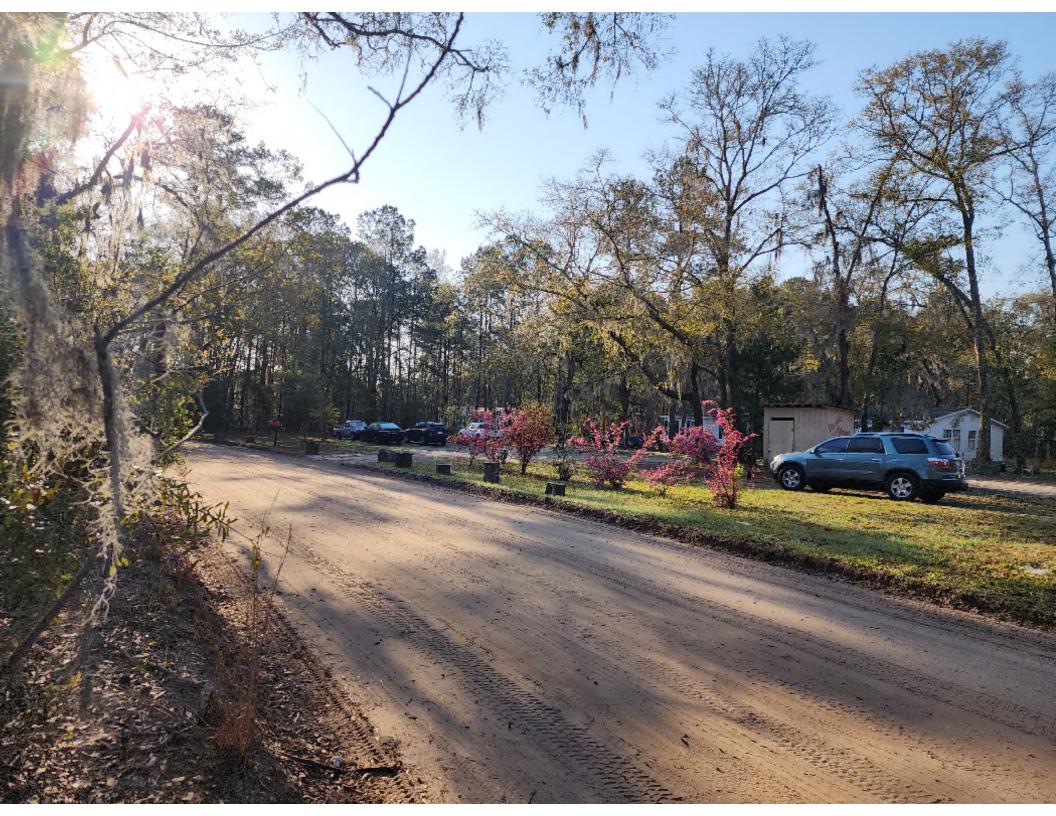

- R600 029 000 0028 2.14 acres
- Applicant/Owner contact:
   Johnnie L. Bryant III
   P O Box 3338 Bluffton, SC 29910
   843-263-4354 email: bluffton83@aol.com
- Existing structures: 2007 72x32 Clayton mobile home and small pump house.
- T2R Rual (Current Beaufort County)
- Residential/ Mix (Proposed)
- Currently under the T2R ruling, it only allows for the one residence on the 2.14 acres. Under The Town of Bluffton ruling, it would allow for more residences to be placed on the property.
- Current population of 30 Davis Road is 5
- The current utilities provider for 30 Davis Road is Palmetto Electric.