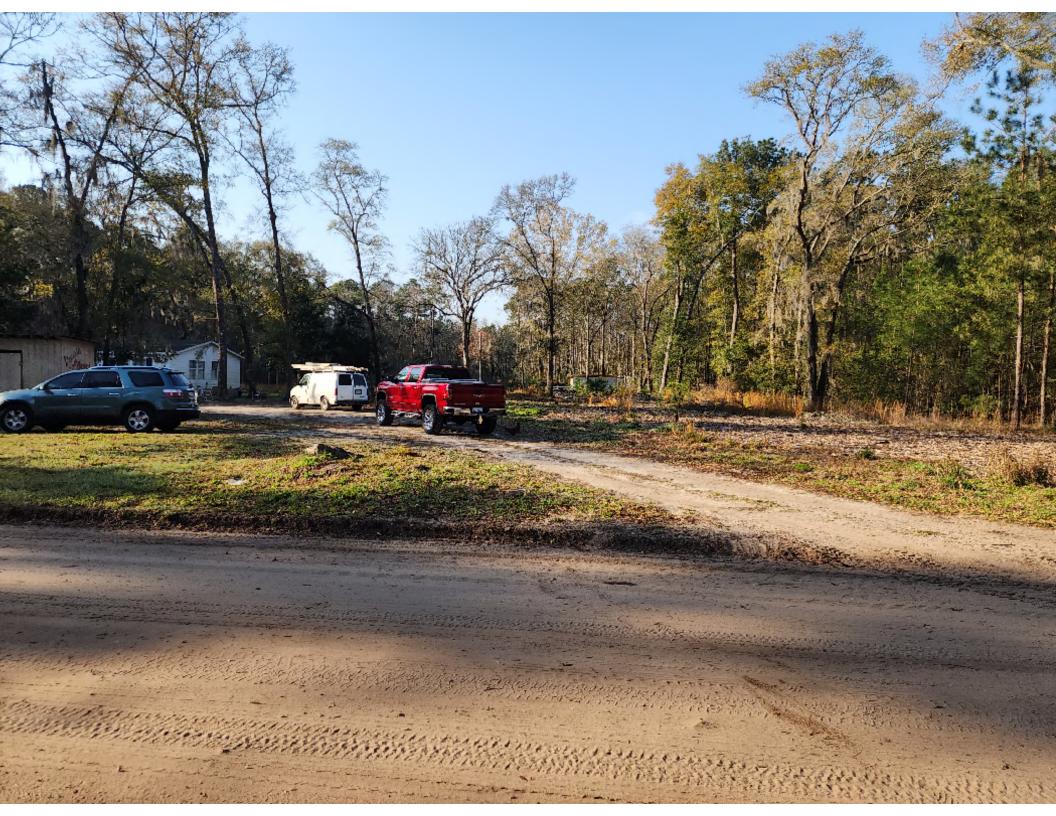

- R600 029 000 0028 2.14 acres
- Applicant/Owner contact:
   Johnnie L. Bryant III
   P O Box 3338 Bluffton, SC 29910
   843-263-4354 email: bluffton83@aol.com
- Existing structures: 2007 72x32 Clayton mobile home and small pump house.
- T2R Rual (Current Beaufort County)
- Residential/ Mix (Proposed)
- Currently under the T2R ruling, it only allows for the one residence on the 2.14 acres. Under The Town of Bluffton ruling, it would allow for more residences to be placed on the property.
- Current population of 30 Davis Road is 5
- The current utilities provider for 30 Davis Road is Palmetto Electric.