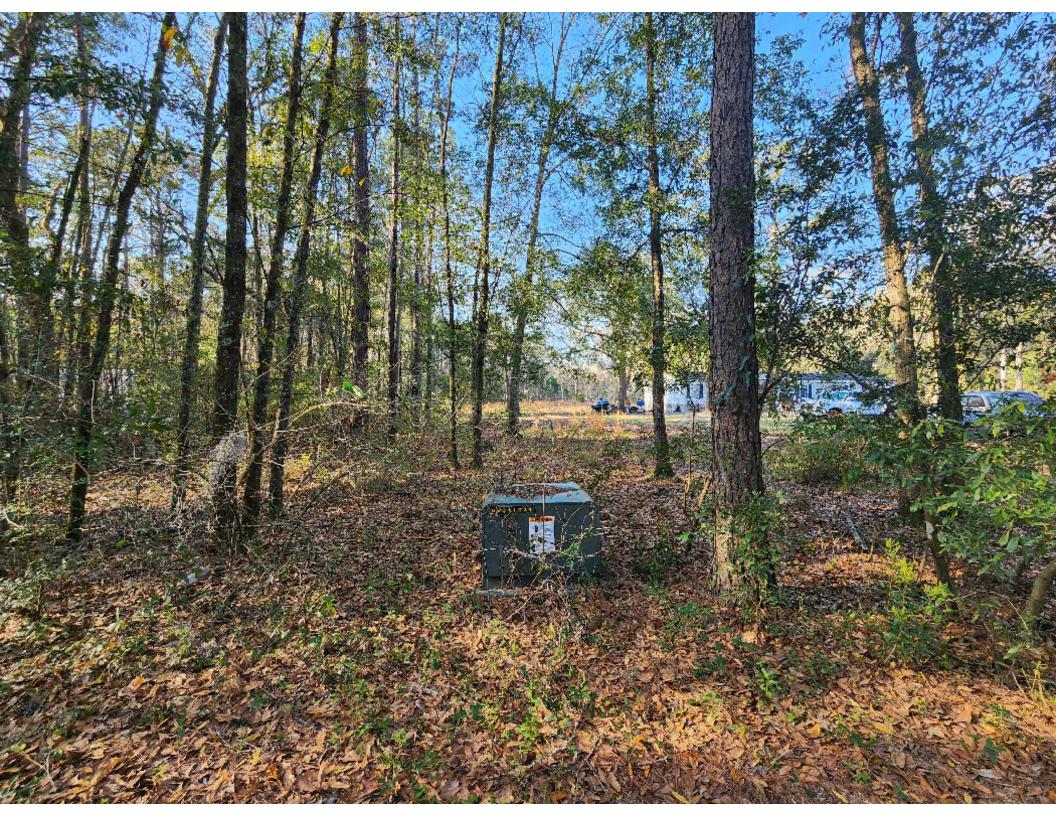

- R600 029 000 0028 2.14 acres
- Applicant/Owner contact:
   Johnnie L. Bryant III
   P O Box 3338 Bluffton, SC 29910
   843-263-4354 email: bluffton83@aol.com
- Existing structures: 2007 72x32 Clayton mobile home and small pump house.
- T2R Rual (Current Beaufort County)
- Residential/ Mix (Proposed)
- Currently under the T2R ruling, it only allows for the one residence on the 2.14 acres. Under The Town of Bluffton ruling, it would allow for more residences to be placed on the property.
- Current population of 30 Davis Road is 5
- The current utilities provider for 30 Davis Road is Palmetto Electric.