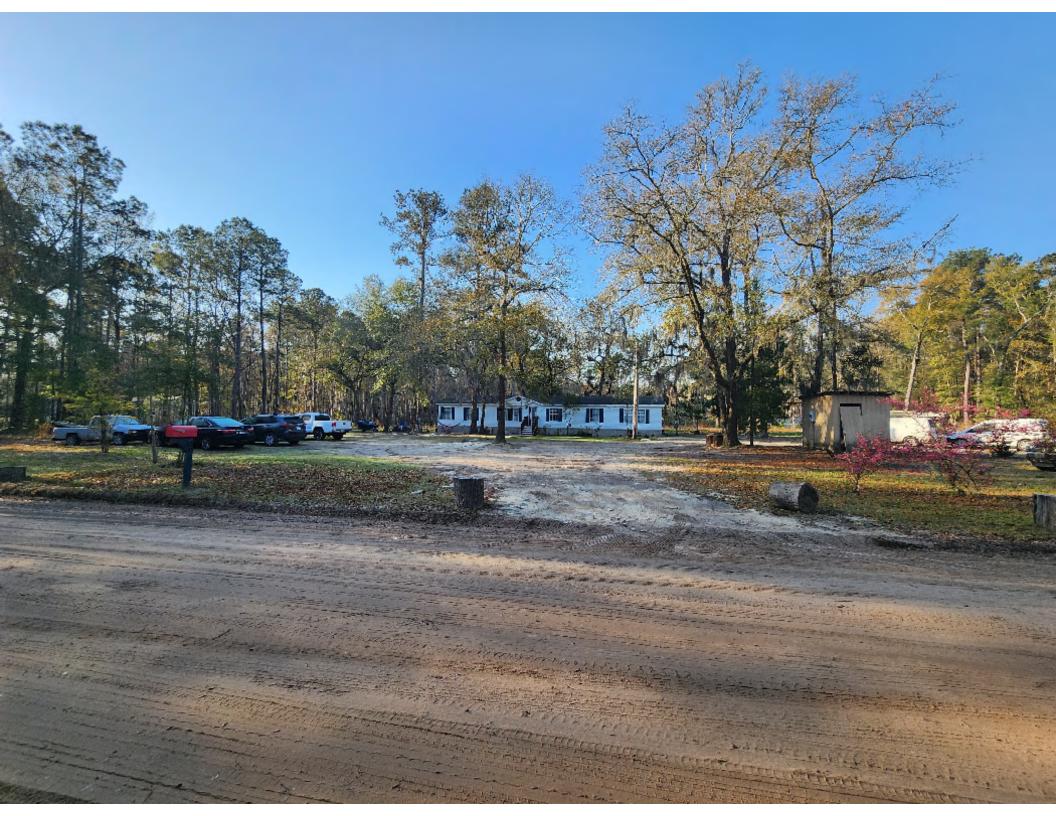

- R600 029 000 0028 2.14 acres
- Applicant/Owner contact:
   Johnnie L. Bryant III
   P O Box 3338 Bluffton, SC 29910
   843-263-4354 email: bluffton83@aol.com
- Existing structures: 2007 72x32 Clayton mobile home and small pump house.
- T2R Rual (Current Beaufort County)
- Residential/ Mix (Proposed)
- Currently under the T2R ruling, it only allows for the one residence on the 2.14 acres. Under The Town of Bluffton ruling, it would allow for more residences to be placed on the property.
- Current population of 30 Davis Road is 5
- The current utilities provider for 30 Davis Road is Palmetto Electric.