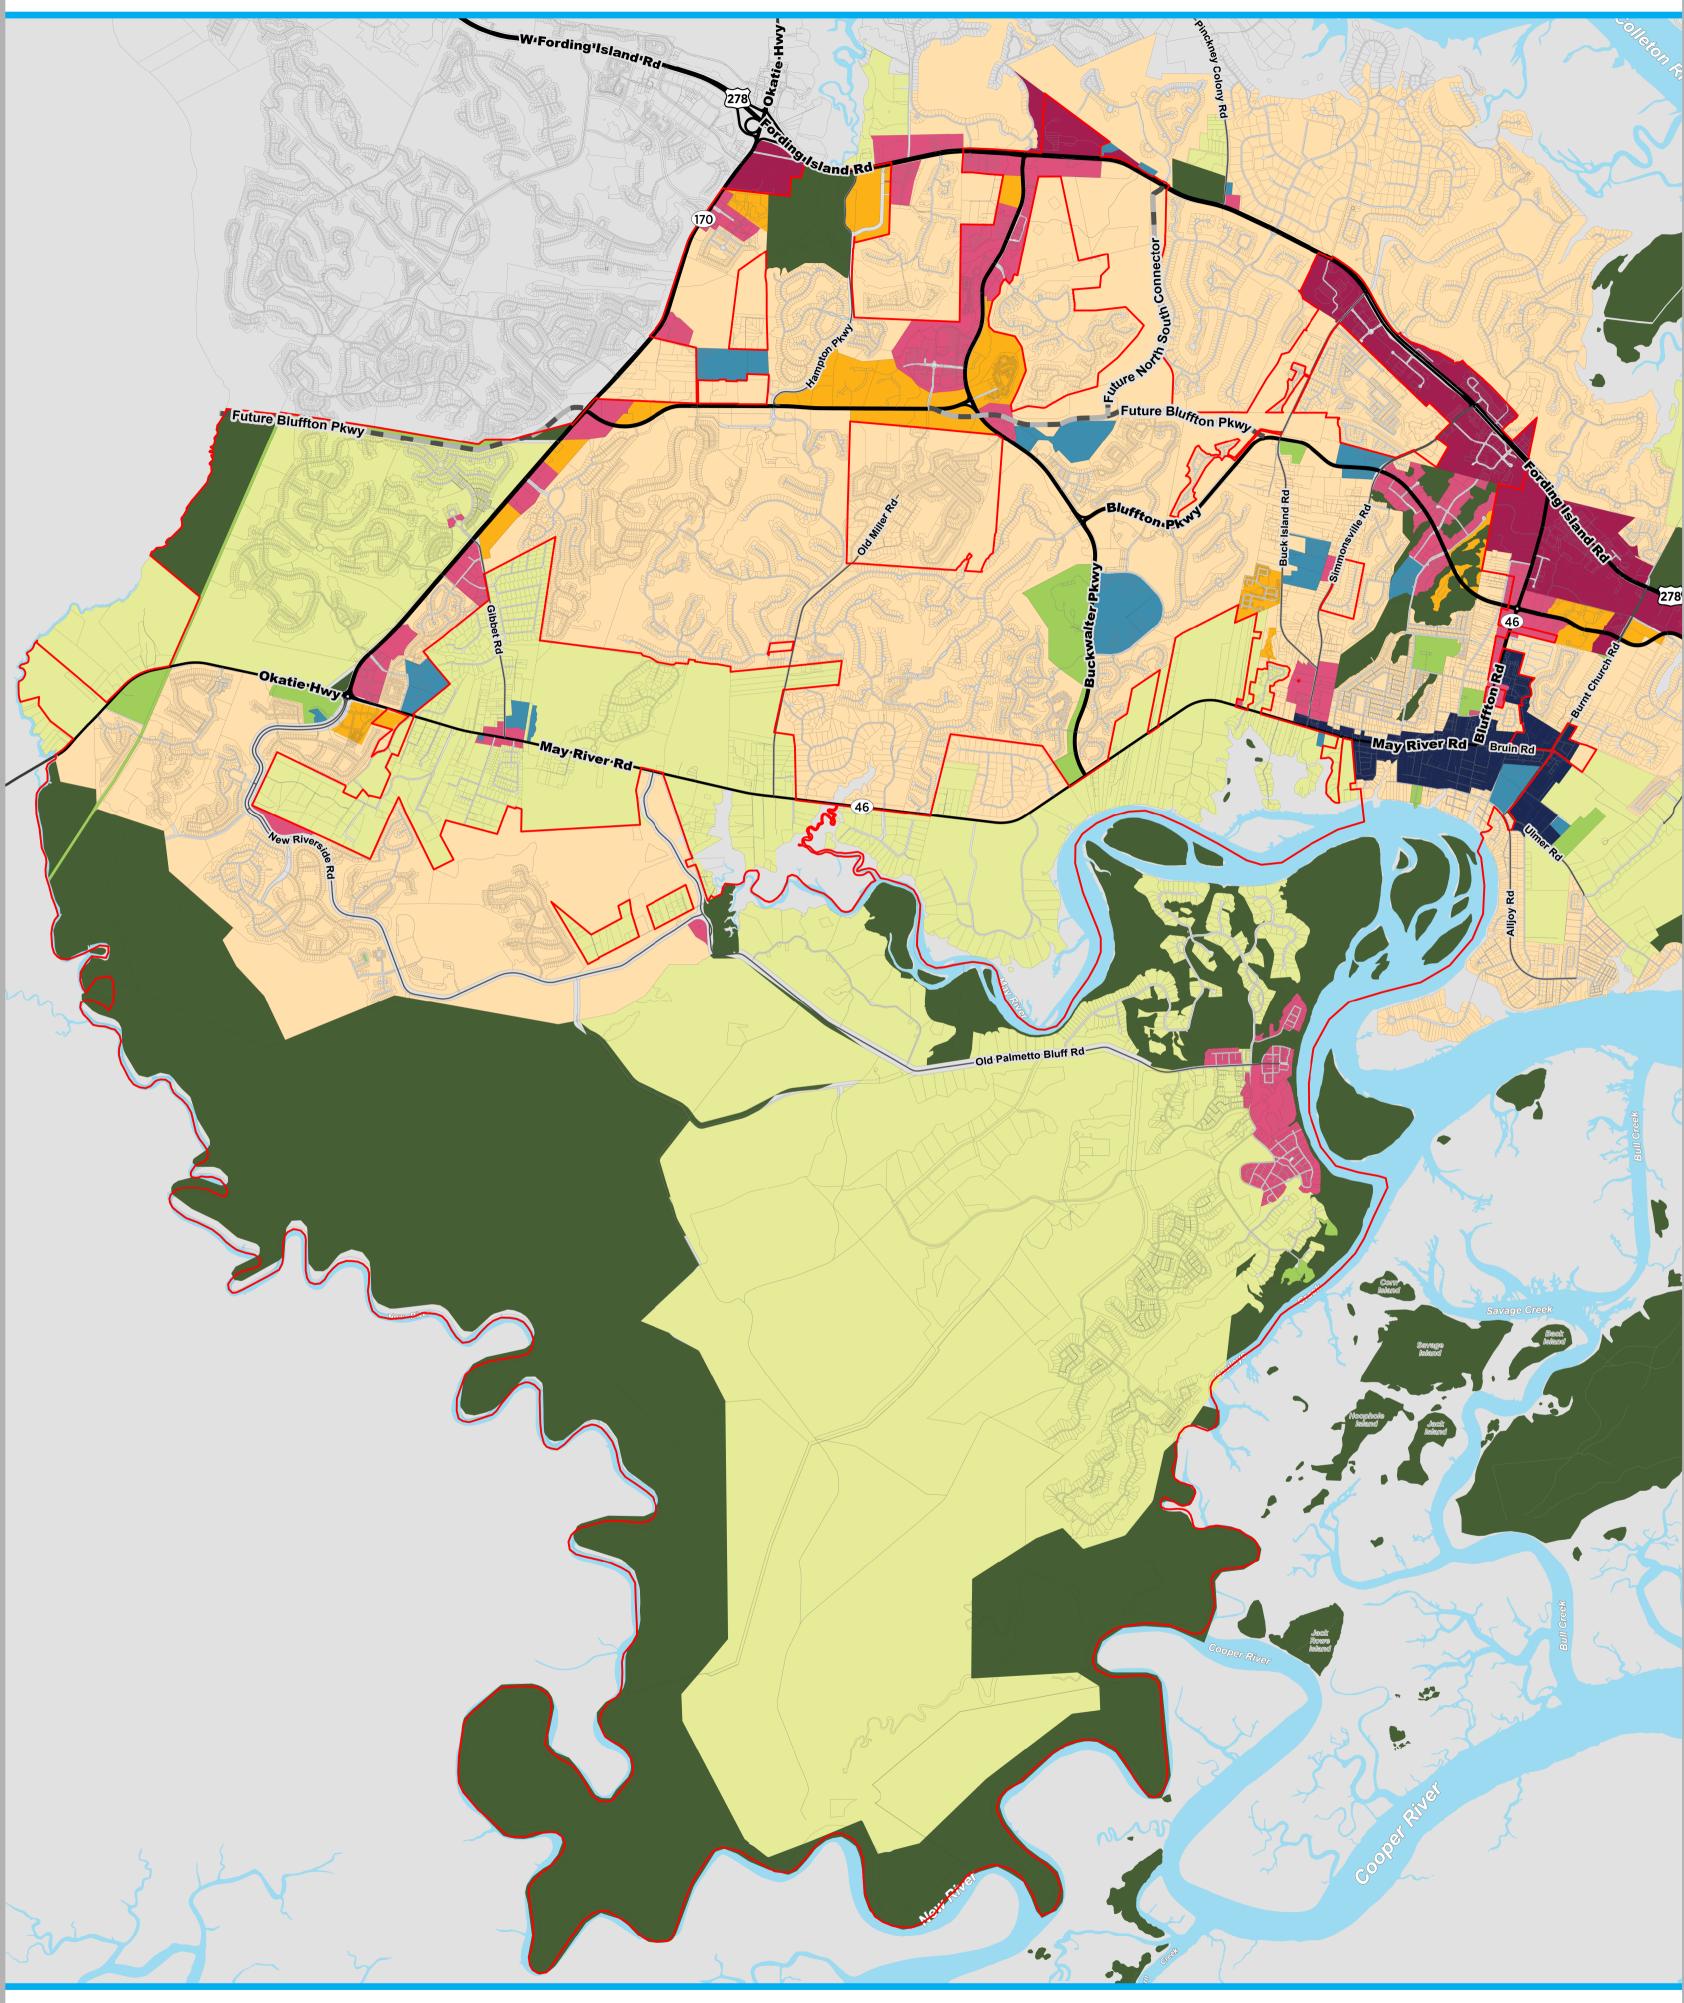

## TOWN OF BLUFFTON SOUTH CAROLINA

## Future Land Use

## Attachment 5

Adopted: 11/8/2022 Updated: 1/5/2024

Map Prepared By: Ryan J. Coleman, GISP 3 Miles

2

This map was created by the Town of Bluffton and is solely intended to be used as a graphical representation for the Town of Bluffton. The maps and data distributed by the Town of Bluffton are derived from a variety of public and private sector sources considered to be dependable, but the accuracy, completeness, and currency thereof are not guaranteed. The Town of Bluffton makes no warranties, expressed or implied, as to the accuracy, completeness, currency, reliability, or suitability for any particular purpose of information or data contained in or generated from the Town of Bluffton GIS.