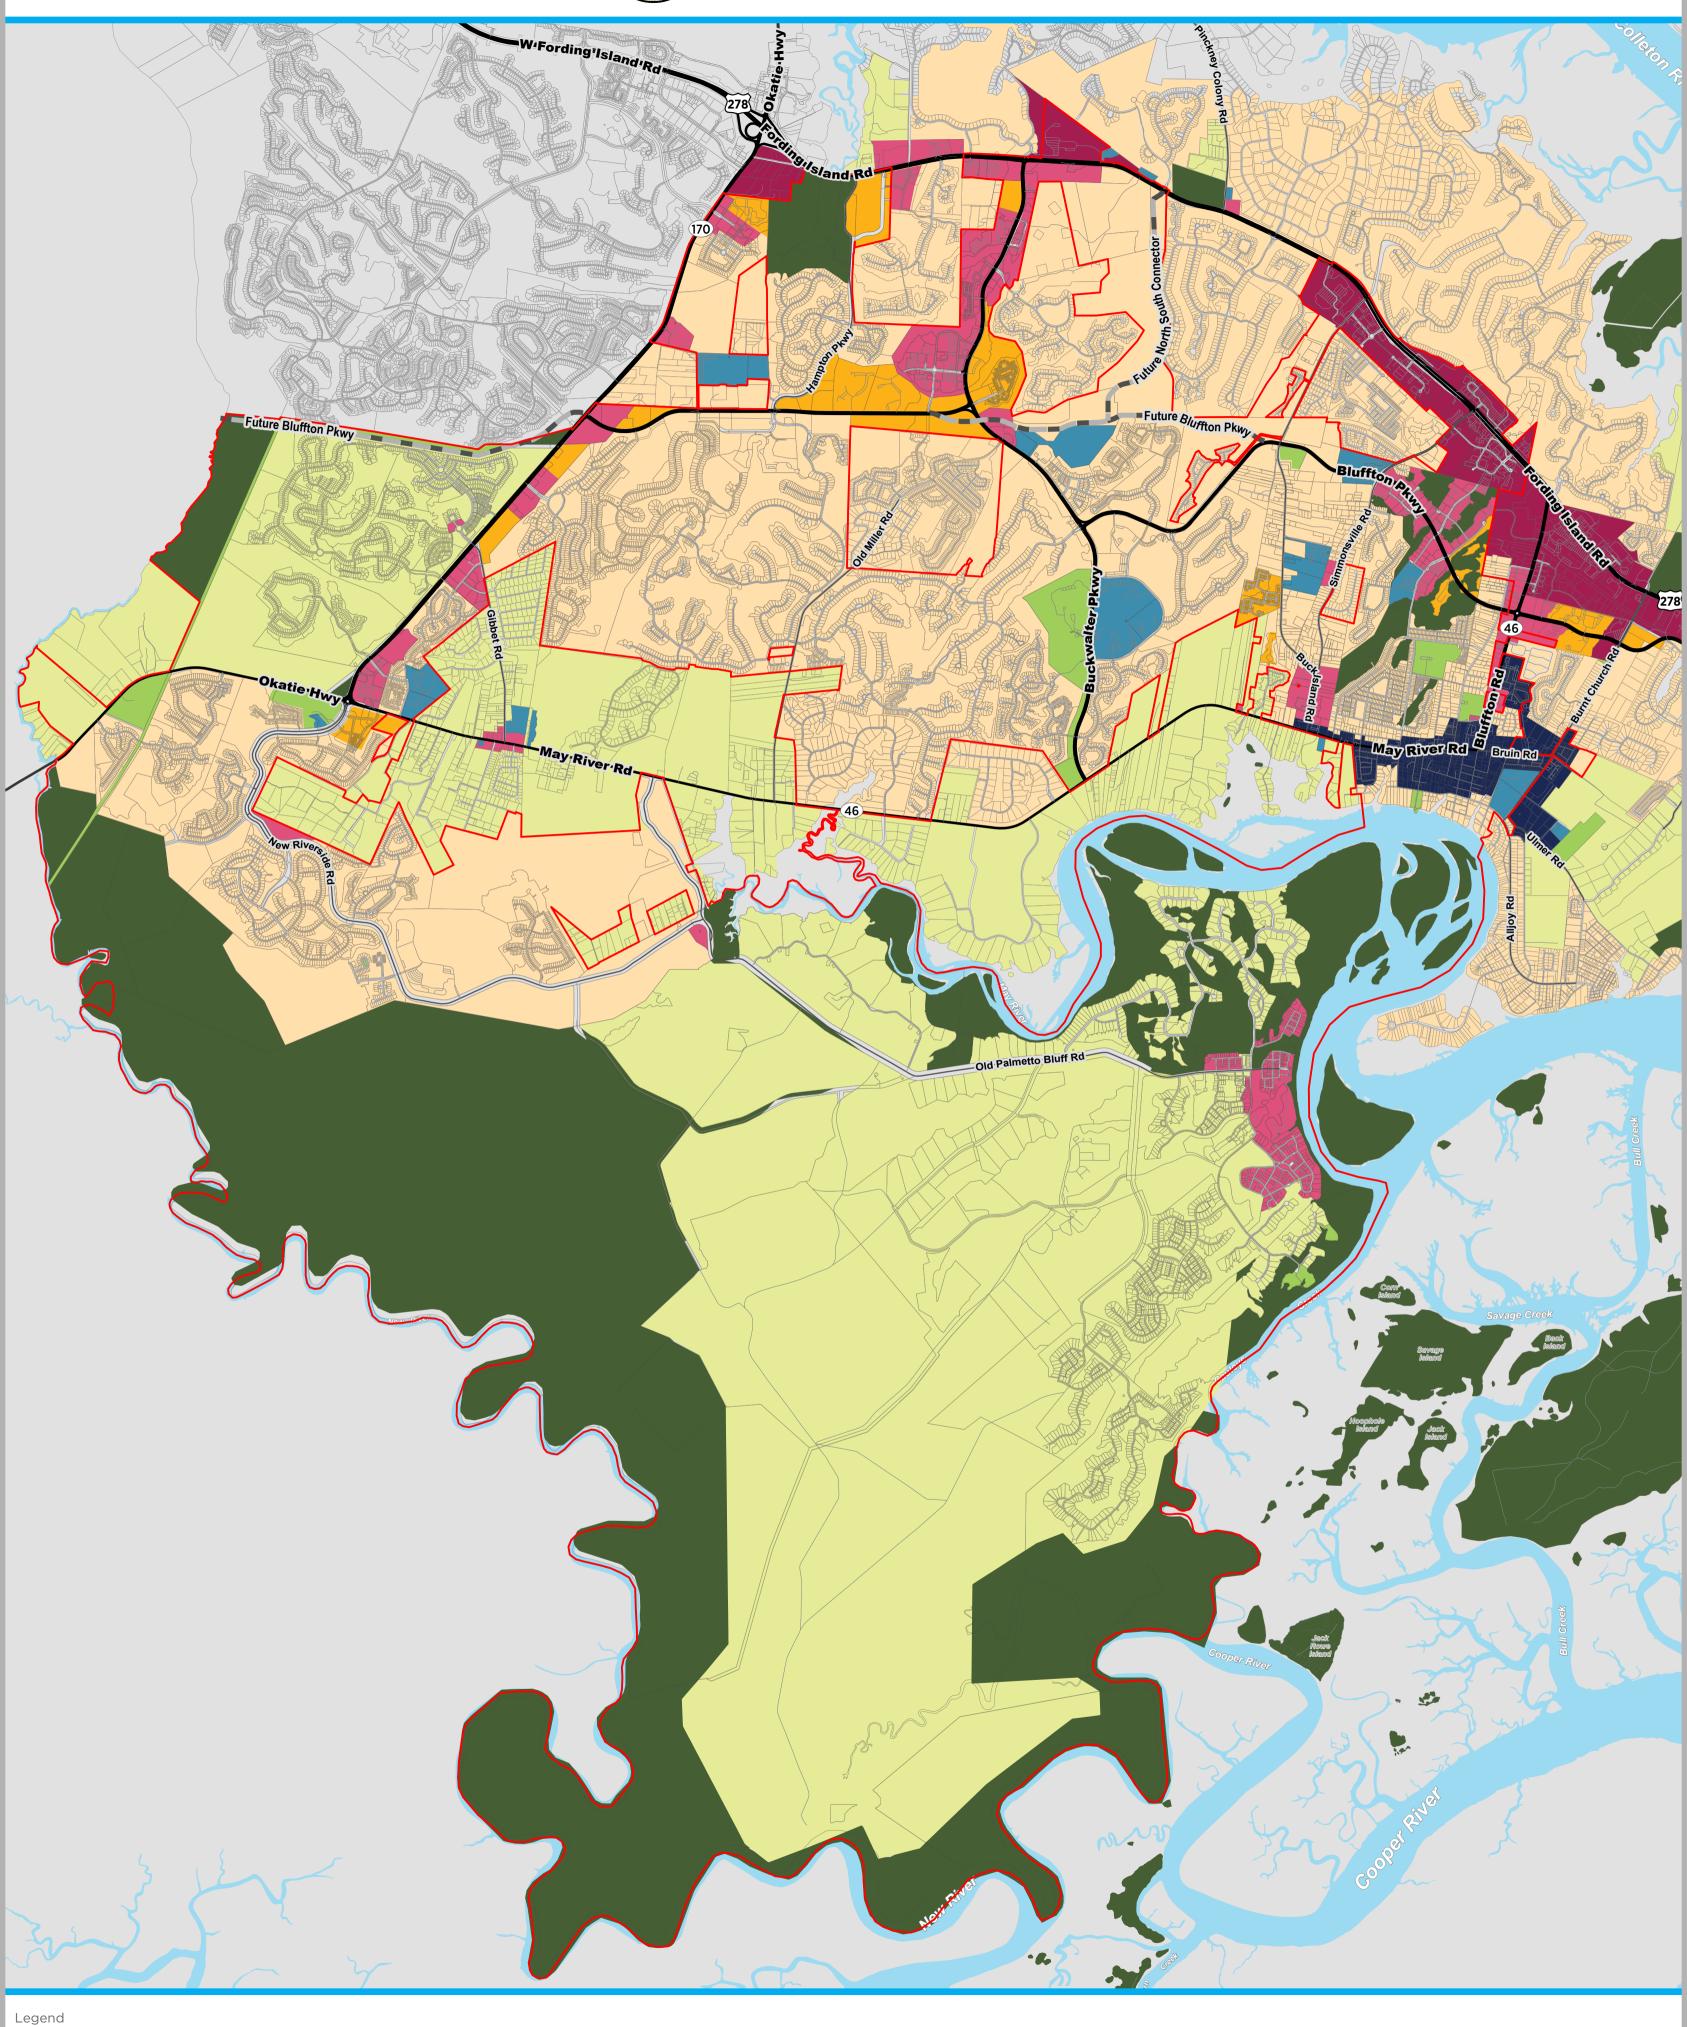

3 Miles

Natural Spaces

Recreation

Community Services

Residential Estate

Suburban Living

Lifestyle Housing

Activity Corridor

Neighborhood Center

Town Center

Waterway

— Town Limits

0.5

Adopted: 11/8/2022 Updated: 3/27/2023

Map Prepared By: Ryan J. Coleman, GISP