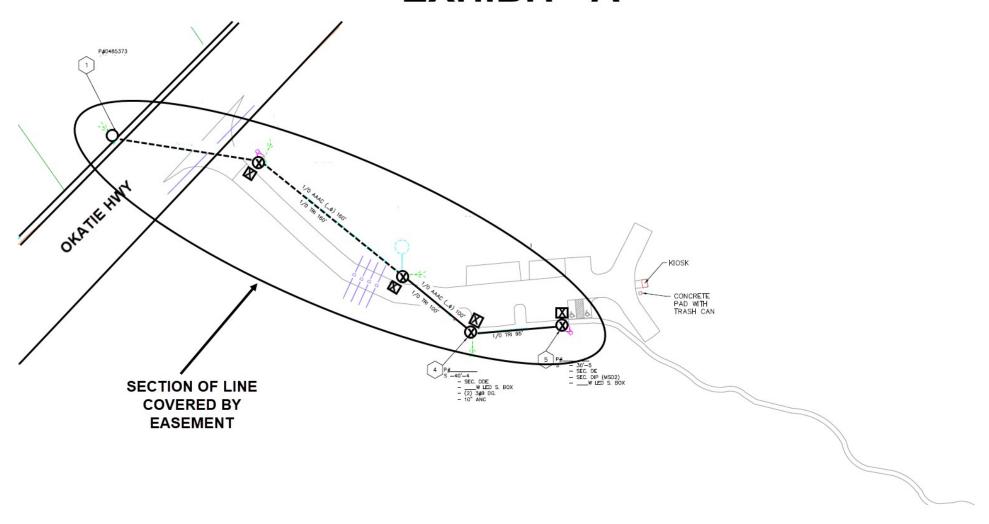

All that certain piece, parcel, or tract of land, situate, lying and being in the Town of Bluffton and being shown and designated as "PARK" on that certain plat recorded in Plat Book 105 at Page 98. The easement is only for the Grantee's facilities identified as "SECTION OF LINE COVERED BY EASEMENT" and being more fully shown on Dominion Energy South Carolina drawing #84700, attached hereto and made a part hereof, as Exhibit "A".

## **EXHIBIT "A"**

**DESC DRAWING #84700**