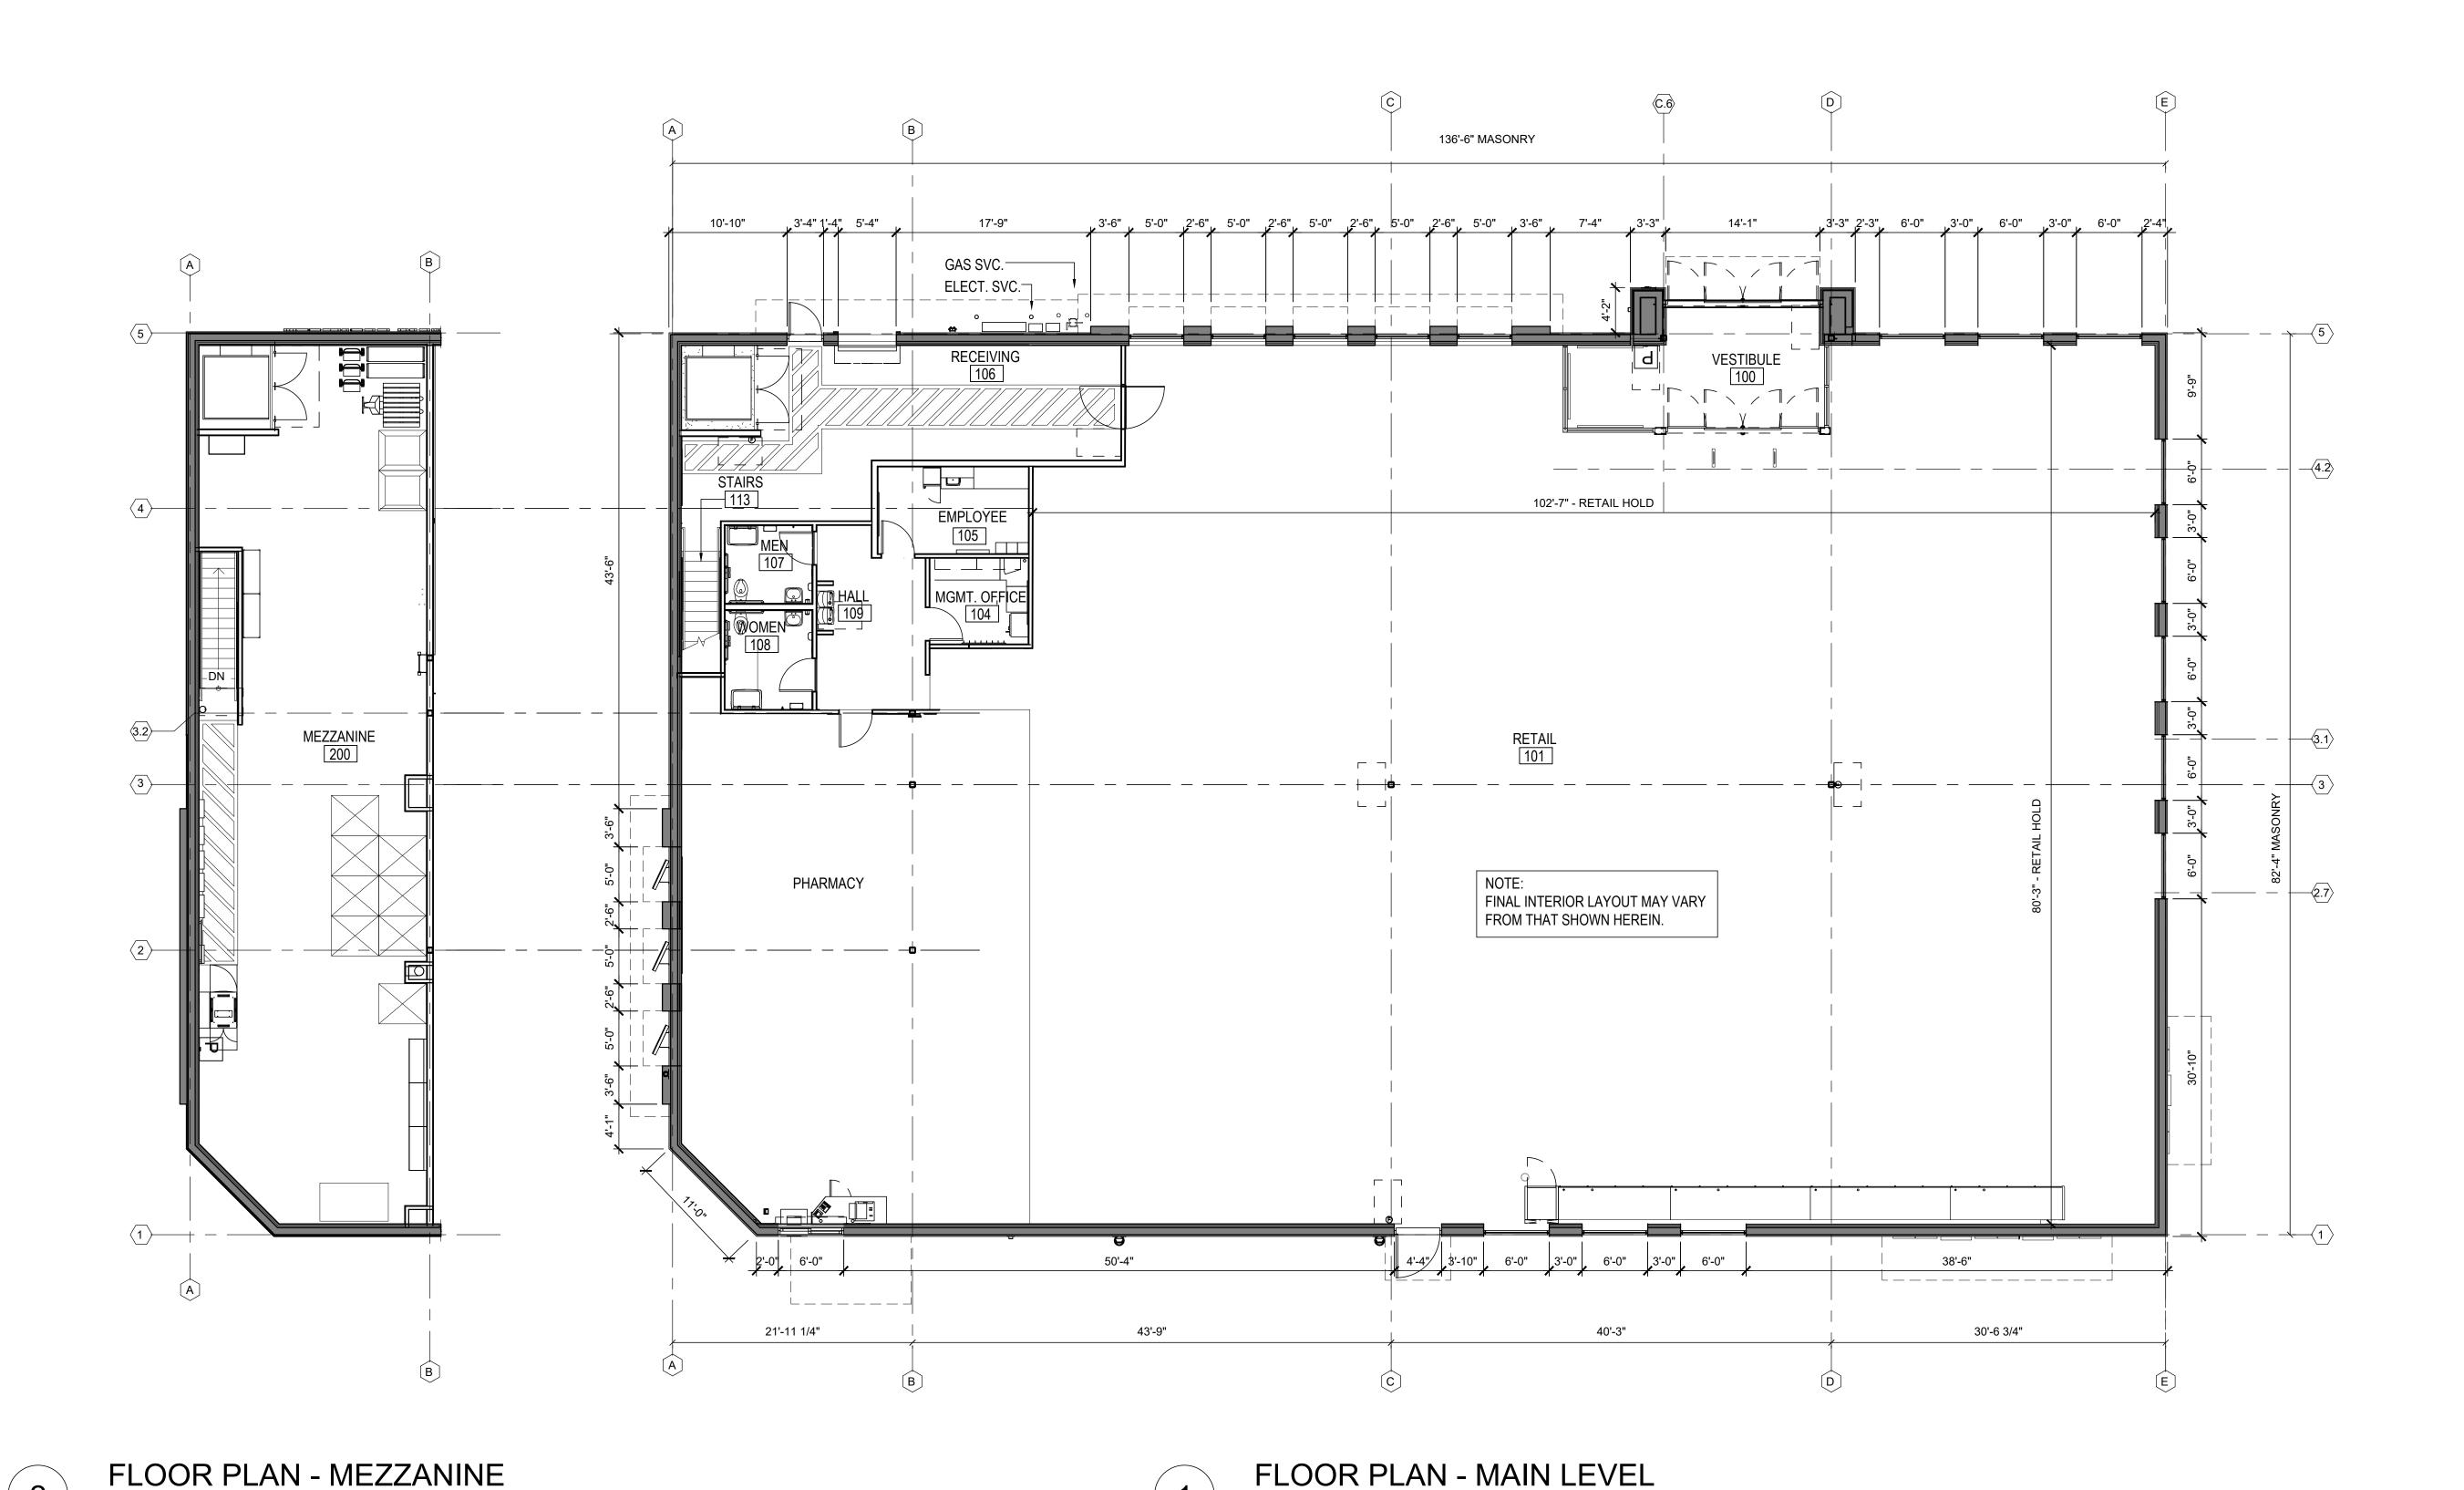

| CVS SPM:    | XXX          |
|-------------|--------------|
| DRAWING BY: | RW           |
| DATE:       | 12/12/2024   |
| JOB NUMBER: | 121-19384-00 |
| TITI E:     |              |

FLOOR PLAN

SHEET NUMBER:

COMMENTS:

NOT RELEASED FOR CONSTRUCTION