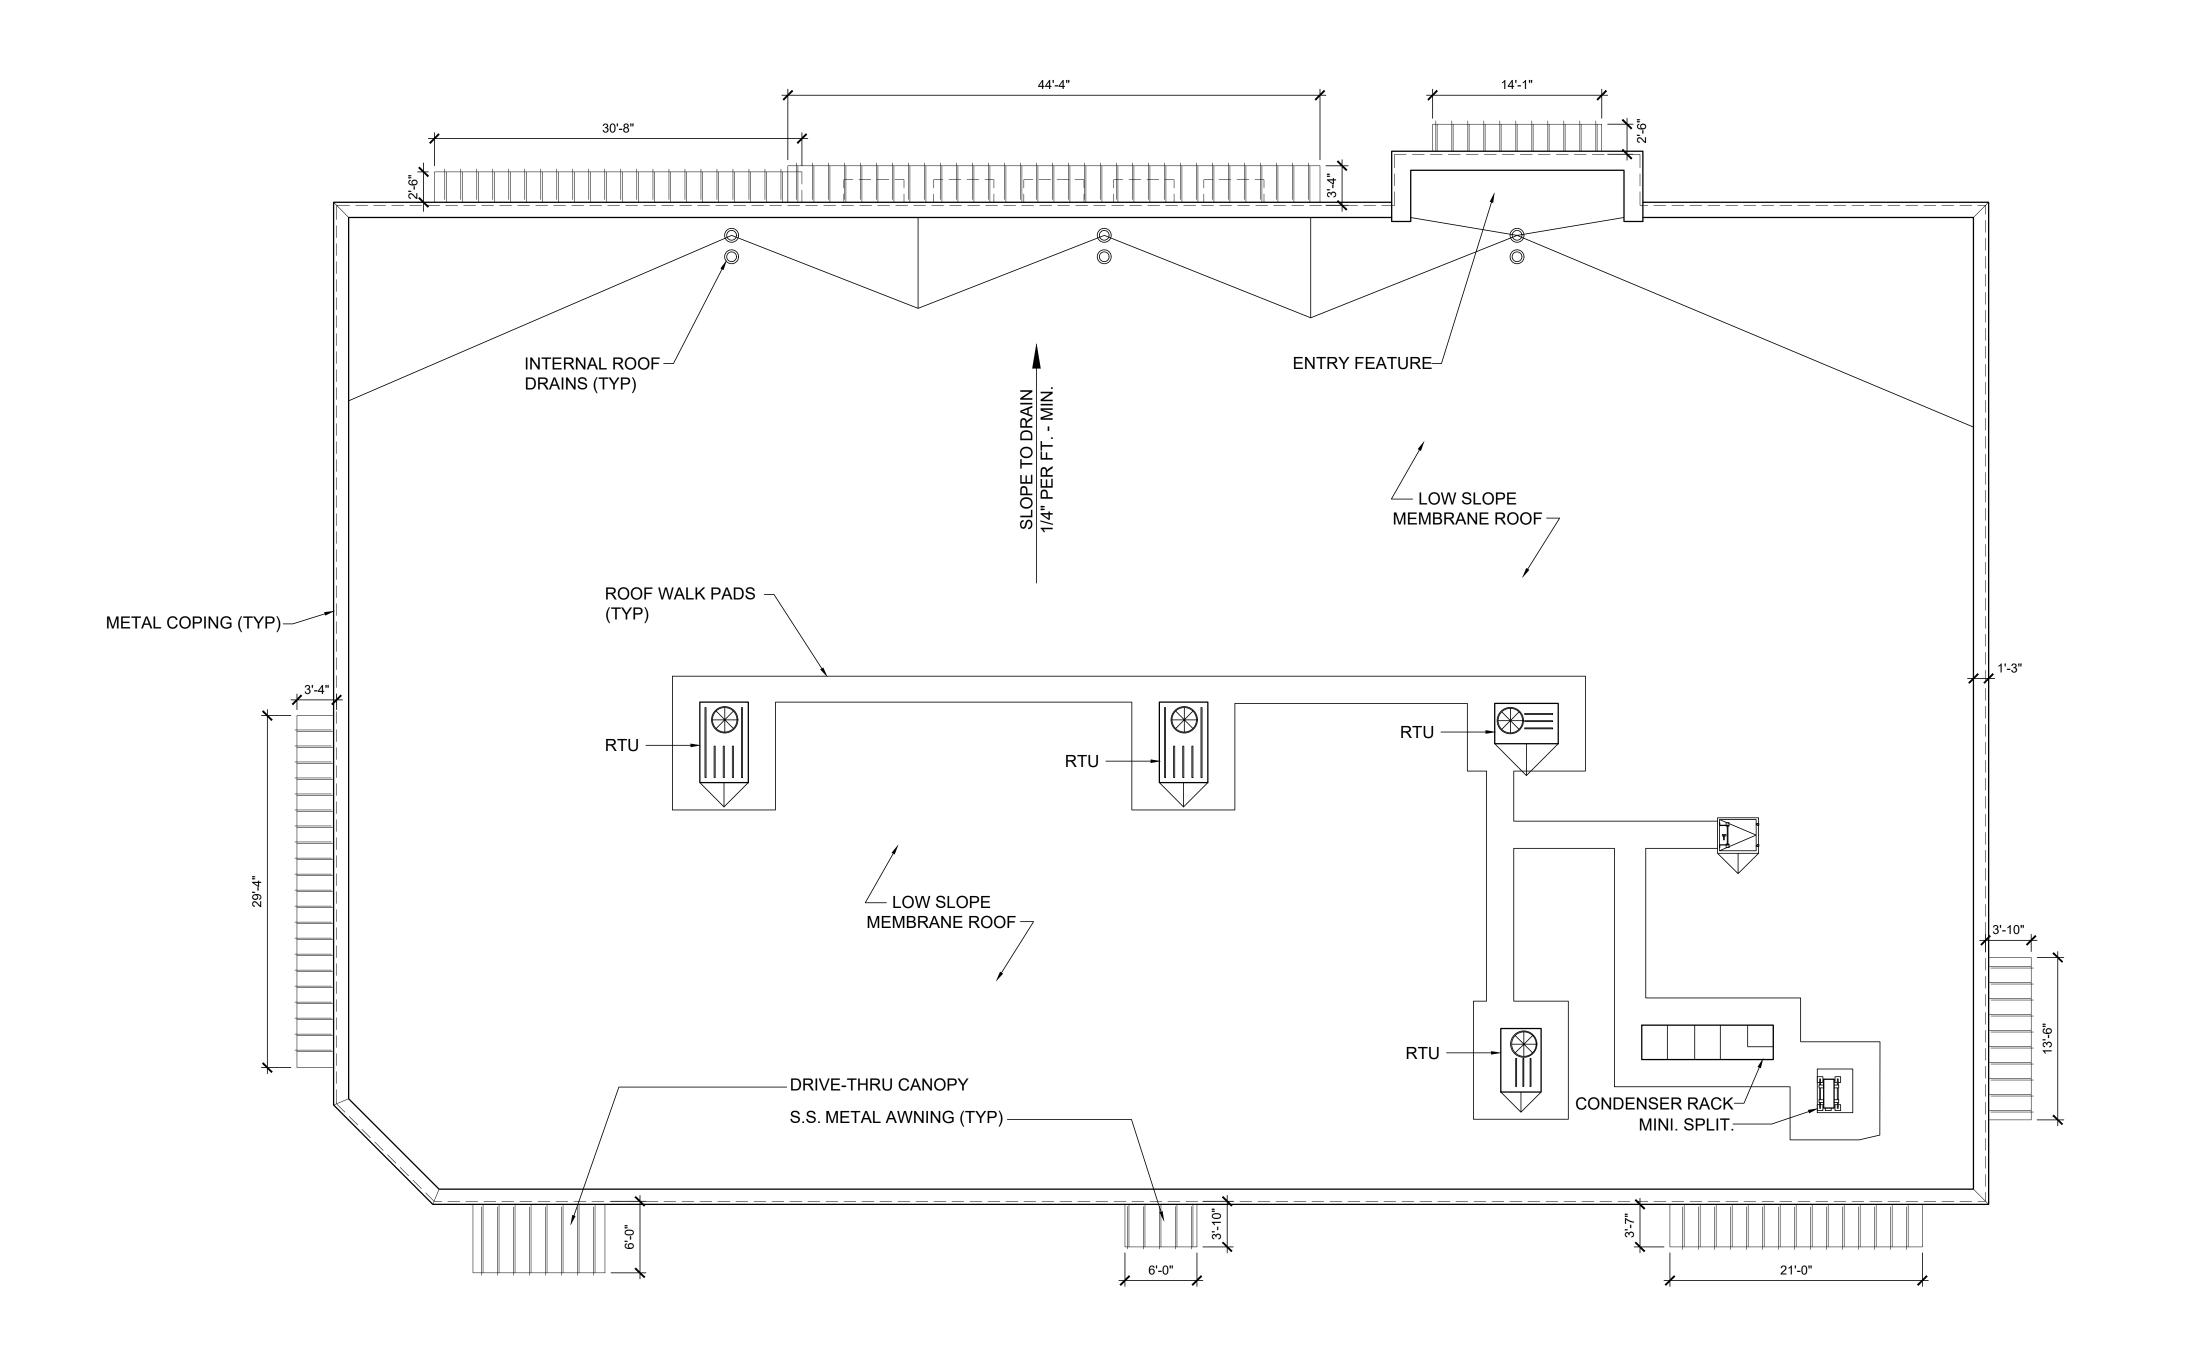

 CVS SPM:
 XXX

 DRAWING BY:
 RW

 DATE:
 12/12/2024

 JOB NUMBER:
 121-19384-00

 TITLE:

**ROOF PLAN** 

SHEET NUMBER:

AZ