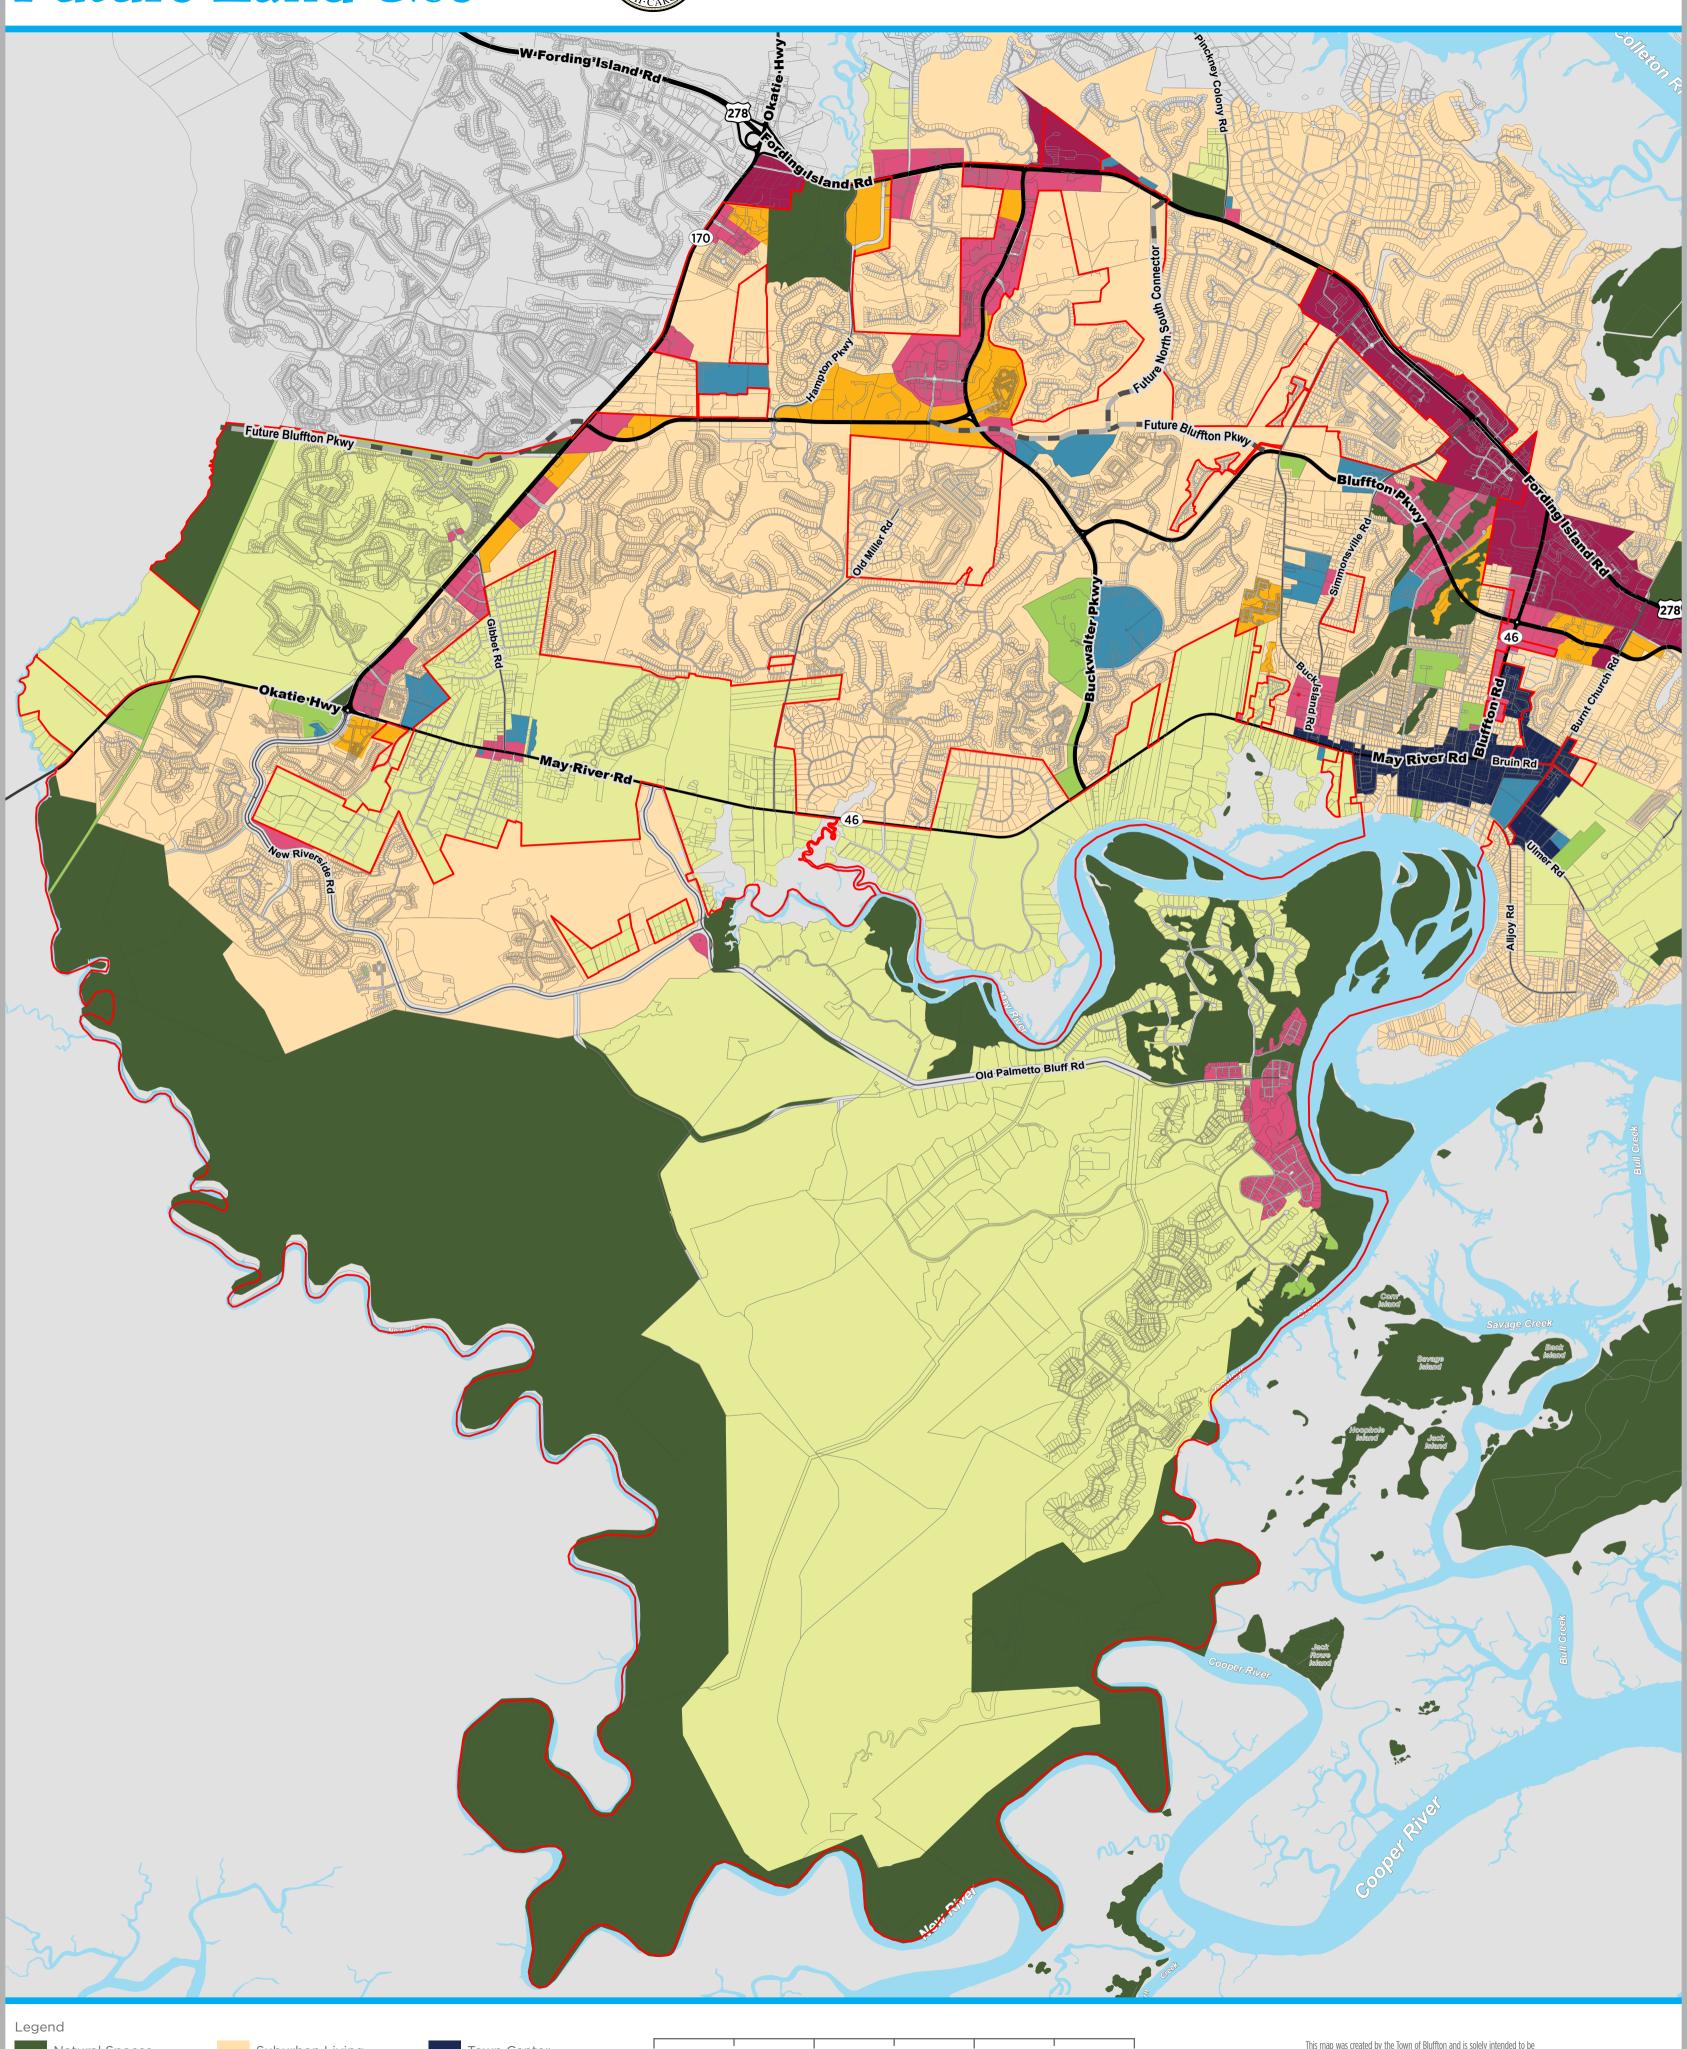

## **Attachment 8**

Natural Spaces Suburban Living Town Center O 0.5 1 2 3 Miles

Recreation Lifestyle Housing Waterway Adopted: 11/8/2022 Updated: 3/27/2023

Residential Estate Activity Corridor Map Prepared By: Ryan J. Coleman, GISP

This map was created by the Town of Bluffton and is solely intended to be used as a graphical representation for the Town of Bluffton. The maps and data distributed by the Town of Bluffton are derived from a variety of public and private sector sources considered to be dependable, but the accuracy, completeness, and currency thereof are not guaranteed. The Town of Bluffton makes no warranties, expressed or implied, as to the accuracy, completeness, currency, reliability, or suitability for any particular purpose of information or data contained in or generated from the Town of Bluffton GIS.