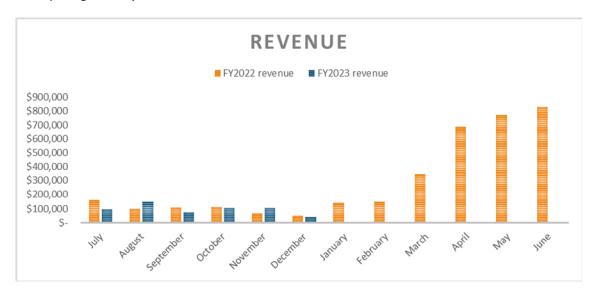

| 69,961     | -          | -   | -   | -   | -   | -   | -         | (10,429)  |

<sup>\*</sup> Vehicle Tag Fee billing ended in July, 2021

### **Business License Statistics:**

Business License applications for FY2023 through December total 776 (289 new business and 487 renewals) compared to FY2022's total of 848 (358 new business and 490 renewals).





Business license renewals reflect an increase of 26%, but conversely, revenue collections show a decrease of 20% for the month of December when comparing to last year. The increase in renewals is in part due to the continued short-term rental project to ensure properties are properly licensed. Business license revenue through permits for December is \$25,359.44, which is a decrease of 45% or \$22,552.26 when comparing to last year.



The amended ordinance that went into effect January 1<sup>st</sup>, 2019 included additional incentives for new businesses and businesses with multiple locations within the Town. For the 2022 business license renewals, one hundred, fifty-three (153) businesses have qualified for the Town's incentives for a total revenue reduction of \$133,964.

|                    | Number of  | Gross Income   | Total Incentive |
|--------------------|------------|----------------|-----------------|
| Incentive          | Businesses | Deducted       | Amount          |
| 10%                | 24         | \$ 4,542,786   | \$ 5,118        |
| 20%                | 42         | 8,709,463      | 13,676          |
| 40%                | 68         | 9,042,497      | 12,718          |
| CAP                | 5