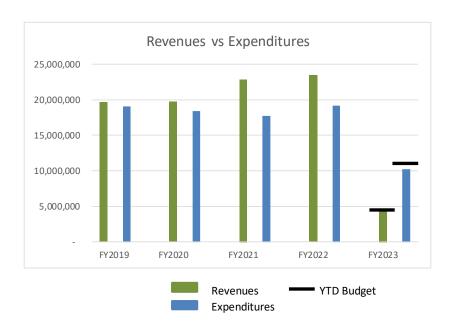

## **General Fund Financial Overview:**

The chart below shows the revenue collections and expenditures trend for the last four full years and FY2023 year-to-date (YTD) through December 2022. Revenues have been higher than expenditures the last four full years.

FY2023 YTD through December shows revenues above the budgeted amount in all line items except for building permits, service revenues, and fines and fees. YTD December expenditures are tracking below the budgeted amounts except for department (Public Services) due to unplanned lightning damage to the LEC requiring immediate repair, but will be covered by insurance, as well as a large capital purchase paid earlier this fiscal year.