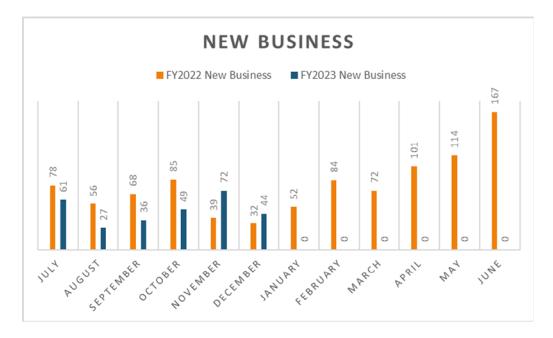

| (256,954) |
| Hospitality Tax          | 4,203     | 64,245    | 40,665   | 39,937  | 76,921      | 77,085     |            |     |     |     |     |     |           | 303,056   |
| Vehicle Tag Fee*         | (54)      | (62)      |          |         |             |            |            |     |     |     |     |     |           | (116)     |
| Total Revenues           | (146,471) | 25,388    | (6,766)  | 299,751 | (252,292)   | 69,961     | -          | -   | -   | -   | -   | -   | -         | (10,429)  |

<sup>\*</sup> Vehicle Tag Fee billing ended in July, 2021

### **Business License Statistics:**

Business License applications for FY2023 through December total 776 (289 new business and 487 renewals) compared to FY2022's total of 848 (358 new business and 490 renewals).





Business license renewals reflect an increase of 26%, but conversely, revenue collections show a decrease of 20% for the month of December when comparing to last year. The increase in renewals is in part due to the continued short-term rental project to ensure properties are properly licensed. Business license revenue through permits for December is \$25,359.44, which is a decrease of 45% or \$22,552.26 when comparing to last year.



The amended ordinance that went into effect January 1<sup>st</sup>, 2019 included additional incentives for new businesses and businesses with multiple locations within the Town. For the 2022 business license renewals, one hundred, fifty-three (153) businesses have qualified for the Town's incentives for a total revenue reduction of \$133,964.

|