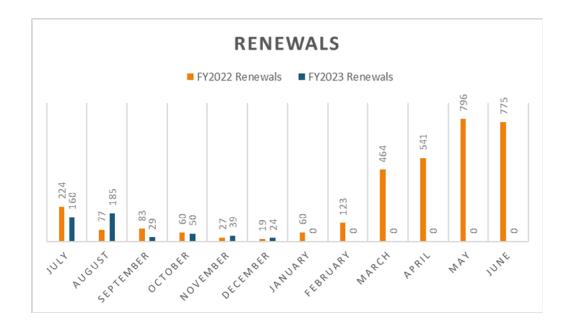

| (256,954) |
| Hospitality Tax          | 4,203     | 64,245    | 40,665   | 39,937  | 76,921      | 77,085     |            |     |     |     |     |     |           | 303,056   |
| Vehicle Tag Fee*         | (54)      | (62)      |          |         |             |            |            |     |     |     |     |     |           | (116)     |
| Total Revenues           | (146,471) | 25,388    | (6,766)  | 299,751 | (252,292)   | 69,961     | -          | -   | -   | -   | -   | -   | -         | (10,429)  |

<sup>\*</sup> Vehicle Tag Fee billing ended in July, 2021

### **Business License Statistics:**

Business License applications for FY2023 through December total 776 (289 new business and 487 renewals) compared to FY2022's total of 848 (358 new business and 490 renewals).





Business license renewals reflect an increase of 26%, but conversely, revenue collections show a decrease of 20% for the month of December when comparing to last year. The increase in renewals is in part due to the continued short-term rental project to ensure properties are properly licensed. Business license revenue through permits for December is \$25,359.44, which is a decrease of 45% or \$22,552.26 when comparing to last year.



The amended ordinance that went into effect January 1<sup>st</sup>, 2019 included additional incentives for new businesses and businesses with multiple locations within the Town. For the 2022 business license renewals, one hundred, fifty-three (153) businesses have qualified for the Town's incentives for a total revenue reduction of \$133,964.

|