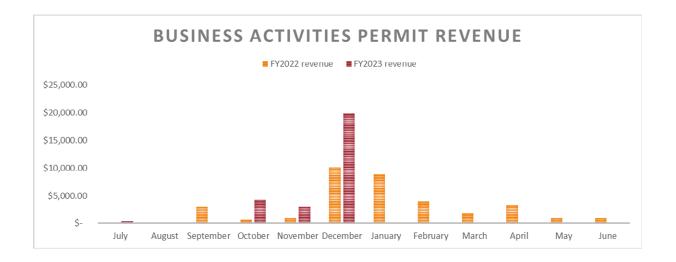

| 10         | 43,212          |
| <b>Grand Total</b> | 153        | \$ 133,964      |

Included in the Business License Revenue are permits for both Mobile Vending and Short-Term Rental.

- Mobile Vending Permit (MVP): \$400 for a calendar year
  - o No new MVPs issued in September
  - o Twelve (12) active 2022 Mobile Vending Permits issued for the calendar year
  - o One (1) pending
  - o In 2021, there were fifteen (15) Mobile Vending Permits issued for the year
- Short-Term Rental Permit (STRP): \$325 for a calendar year
  - o There have been one-hundred and twenty-two (122) properties identified
  - o Twenty (30) 2023 STRPs issued in December
  - o Ninety-one (91) are compliant with a permit
  - o Thirty-one (31) are in-process
  - o Thirty-seven (37) are non-compliant



|                                                   | Federal/<br>State/ |                                             |              |         | Amount<br>Funded by | Town's              | Total Project  | Date of     | Grant       |                     |
|---------------------------------------------------|--------------------|---------------------------------------------|--------------|---------|---------------------|---------------------|----------------|-------------|-------------|---------------------|
| Grant Program / Name                              | Other              | Town Project Description                    | Department   | Status  | Grant               | Match               | Amount         | Award       | Start Date  | Grant Expiration    |
| Grant Togram / Name