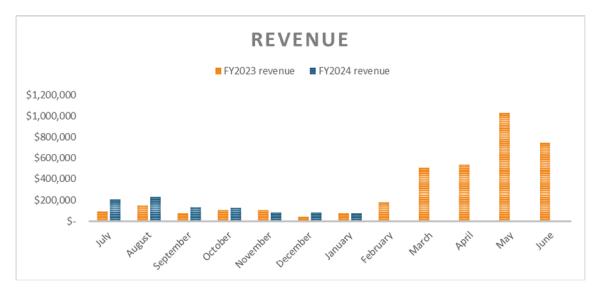

Business license renewals reflect an increase of 410% or 238 licenses and despite the renewal increase, revenue collections remained flat for the month of January when comparing to last year. The revenue impact is in large part due to the decrease in permit revenue. Business license revenue through permits for January is \$40,094 which is a decrease of 34% or \$20,702 when comparing to last year.