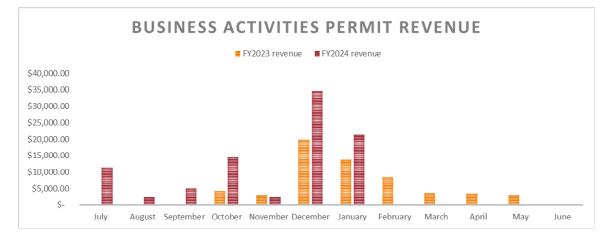

**Business License Statistics:** 

Business License applications for FY2024 through January total 1,823 (430 new business and 1,393 renewals) compared to FY2023's total of 897 (352 new business and 545 renewals).

Business license renewals reflect an increase of 410% or 238 licenses and despite the renewal increase, revenue collections remained flat for the month of January when comparing to last year. The revenue impact is in large part due to the decrease in permit revenue. Business license revenue through permits for January is \$40,094 which is a decrease of 34% or \$20,702 when comparing to last year.

Included in the Business License Revenue are permits for both Mobile Vending and Short-Term Rental.

- Mobile Vending Permit (MVP): \$400 for a calendar year
  - Seven (7) 2027 MVPs issued in January
  - Fourteen (14) are compliant
  - Four (4) are non-compliant
  - o None are pending
  - o There are 18 identified Mobile Vending businesses
- Short-Term Rental Permit (STRP): \$325 for a calendar year
  - Eighty-five (85) 2024 STRPs issued in January
  - o One hundred and forty-one (141) 141 STRPs are compliant with a permit
  - One hundred and forty-four (144) are non-compliant
  - Three (3) are in-process
  - o There are two hundred and eighty-nine (289) properties identified