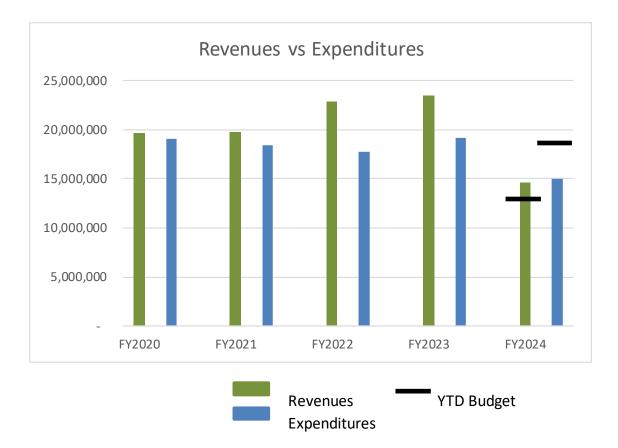

# **General Fund Financial Overview:**

The chart below shows the revenue collections and expenditures trend for the last four full years and FY2024 year-to-date (YTD) through February 2024. Revenues have been higher than expenditures for the last four full years.

FY2024 YTD through February shows General Fund revenues above the budgeted amount in all line items except for Property Taxes, MASC Telecommunications and Insurance Tax Collection, Franchise Fees, Service Revenues, Fines & Fees, and Miscellaneous revenues. YTD February expenditures are tracking below the budgeted amounts.

# FY24 General Fund Financial Overview

| Revenues  |             | Expenditures |
|-----------|-------------|--------------|
| \$14,633k | YTD         | \$14,961k    |
| 109.1%    | % of Budget | 78.4%        |
| \$13,410k | YTD Budget  | \$19,082k    |