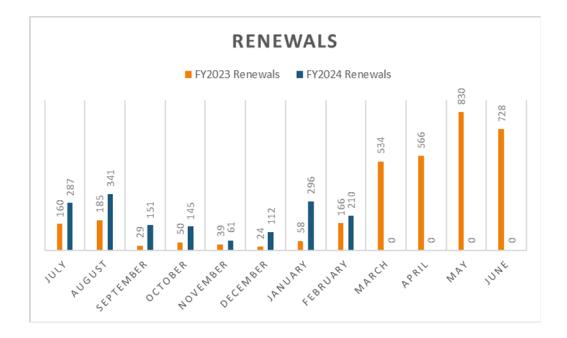

**Business License Statistics:** 

Business License applications for FY2024 through January total 1,823 (430 new business and 1,393 renewals) compared to FY2023's total of 897 (352 new business and 545 renewals).