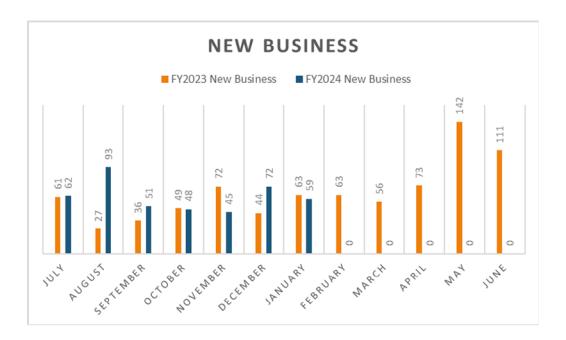

**Business License Statistics:** 

Business License applications for FY2024 through January total 1,823 (430 new business and 1,393 renewals) compared to FY2023's total of 897 (352 new business and 545 renewals).