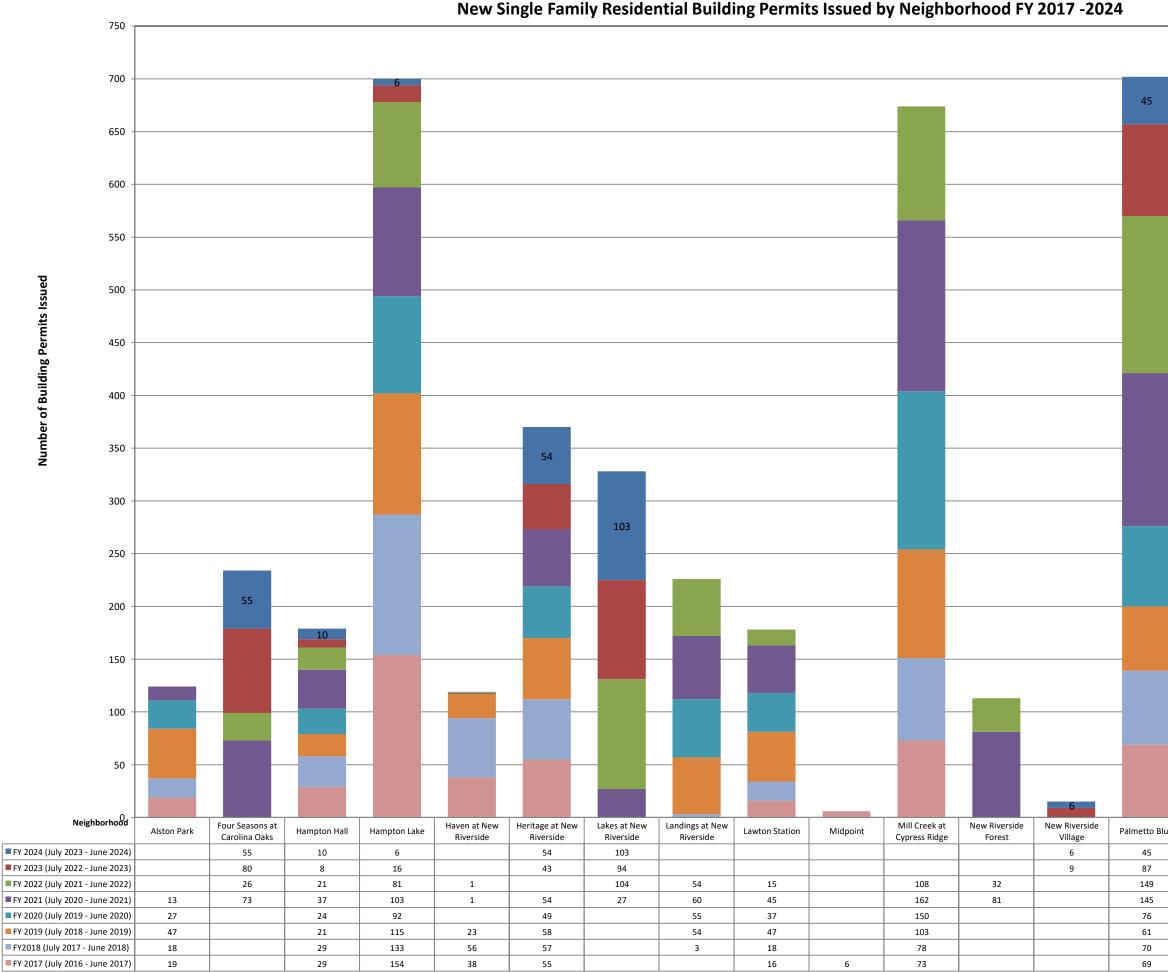

#### ATTACHMENTS:

- 1. Planning Commission meeting agenda for March 27, 2024.
- **2.** Historic Preservation Commission cancellation notice for March 6, 2024.
- **3.** Board of Zoning Appeals cancellation notice for March 5, 2024.
- **4.** Development Review Committee cancellation notices for March 6, 13 & 20, 2024 and meeting agenda for March 27, 2024.
- **5.** Historic Preservation Review Committee cancellation notices for March 4, 11, 18 & 25, 2024.
- **6.** Construction Board of Adjustments and Appeals cancellation notice for March 26, 2024.
- 7. Affordable Housing Committee meeting agenda for March 7, 2024.
- 8. Building Permits and Planning Applications:
  - a. Building Permits Issued FY 2017-2024 (to March 22, 2024).
  - b. Building Permits Issued Per Month FY 2017-2024 (to March 22, 2024).
  - c. Value of Construction FY 2017-2024 (to March 22, 2024).
  - d. New Single Family Residential Building Permits Issued Per Month FY 2017-2024 (to March 22, 2024).
  - e. New Single Family Residential Building Permits Issued by Neighborhood FY 2017-2024 (to March 22, 2024).
  - f. New Single-Family Certificates of Occupancy Issued by Neighborhood FY 2017-2024 (to March 22, 2024).
  - g. New Commercial Construction/Additions Heated Square Footage FY 2017-2024 (to March 22, 2024).
  - h. Planning and Community Development Applications Approved FY 2017-2024 (to March 22, 2024).
  - i. Multi Family Apartments Value FY 2017-2024 (to March 22, 2024).
  - j. Multi Family Apartments Square Footage FY 2017-2024 (to March 22, 2024).
  - k. Multi Family Apartments Total Units FY 2017-2024 (to March 22, 2024).
- **9.** Planning Active Application Report