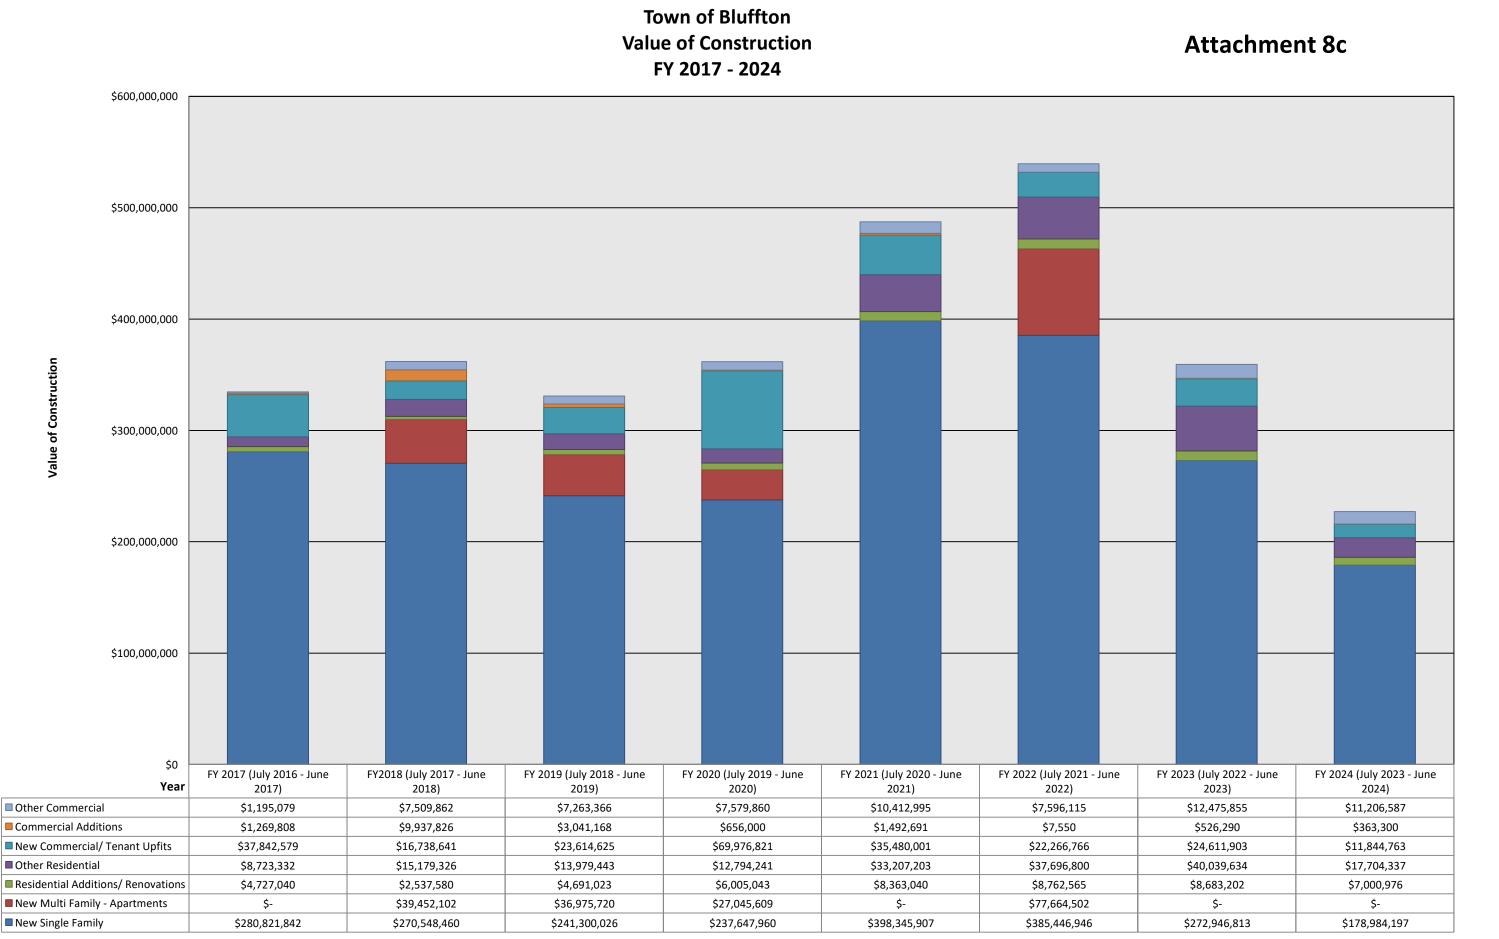

#### ATTACHMENTS:

- 1. Planning Commission meeting agenda for March 27, 2024.
- **2.** Historic Preservation Commission cancellation notice for March 6, 2024.
- **3.** Board of Zoning Appeals cancellation notice for March 5, 2024.
- **4.** Development Review Committee cancellation notices for March 6, 13 & 20, 2024 and meeting agenda for March 27, 2024.
- **5.** Historic Preservation Review Committee cancellation notices for March 4, 11, 18 & 25, 2024.
- **6.** Construction Board of Adjustments and Appeals cancellation notice for March 26, 2024.
- 7. Affordable Housing Committee meeting agenda for March 7, 2024.
- 8. Building Permits and Planning Applications:
  - a. Building Permits Issued FY 2017-2024 (to March 22, 2024).
  - b. Building Permits Issued Per Month FY 2017-2024 (to March 22, 2024).
  - c. Value of Construction FY 2017-2024 (to March 22, 2024).
  - d. New Single Family Residential Building Permits Issued Per Month FY 2017-2024 (to March 22, 2024).
  - e. New Single Family Residential Building Permits Issued by Neighborhood FY 2017-2024 (to March 22, 2024).
  - f. New Single-Family Certificates of Occupancy Issued by Neighborhood FY 2017-2024 (to March 22, 2024).
  - g. New Commercial Construction/Additions Heated Square Footage FY 2017-2024 (to March 22, 2024).
  - h. Planning and Community Development Applications Approved FY 2017-2024 (to March 22, 2024).
  - i. Multi Family Apartments Value FY 2017-2024 (to March 22, 2024).
  - j. Multi Family Apartments Square Footage FY 2017-2024 (to March 22, 2024).
  - k. Multi Family Apartments Total Units FY 2017-2024 (to March 22, 2024).
- **9.** Planning Active Application Report

Notes: 1. Building Permits Issued excludes those Building Permits which were voided or withdrawn.

2. Residential addition includes: additions, screen enclosures, carport, re-roof, modular.

3. Other residential includes: new accessory structure, new accessory residence.

4. Commerical addition includes: additions, screen enclosure, shell.

5. Other commerical includes: remodel and accessory structure.

|     | Attachr                 | nent 8a                       |
|-----|-------------------------|-------------------------------|
|     |                         |                               |
|     |                         |                               |
|     |                         |                               |
|     |                         |                               |
|     |                         |                               |
|     |                         |                               |
|     |                         |                               |
|     |                         |                               |
|     |                         |                               |
|     |                         |                               |
|     |                         |                               |
|     |                         |                               |
|     |                         |                               |
|     |                         |                               |
|     |                         |                               |
|     |                         |                               |
|     |                         |                               |
|     |                         |                               |
|     |                         |                               |
|     |                         |                               |
|     |                         |                               |
|     |                         |                               |
|     |                         |                               |
| une | FY 2023 (July 2022 - Ju | ine FY 2024 (July 2023 - June |
|     | 2023)                   | 2024)                         |
|     | 86                      | 67                            |
|     | 5                       | 2 8                           |
|     | 138                     | 86                            |
|     | 0                       | 0                             |
|     | 210                     | 98                            |
|     | 381                     | 313                           |