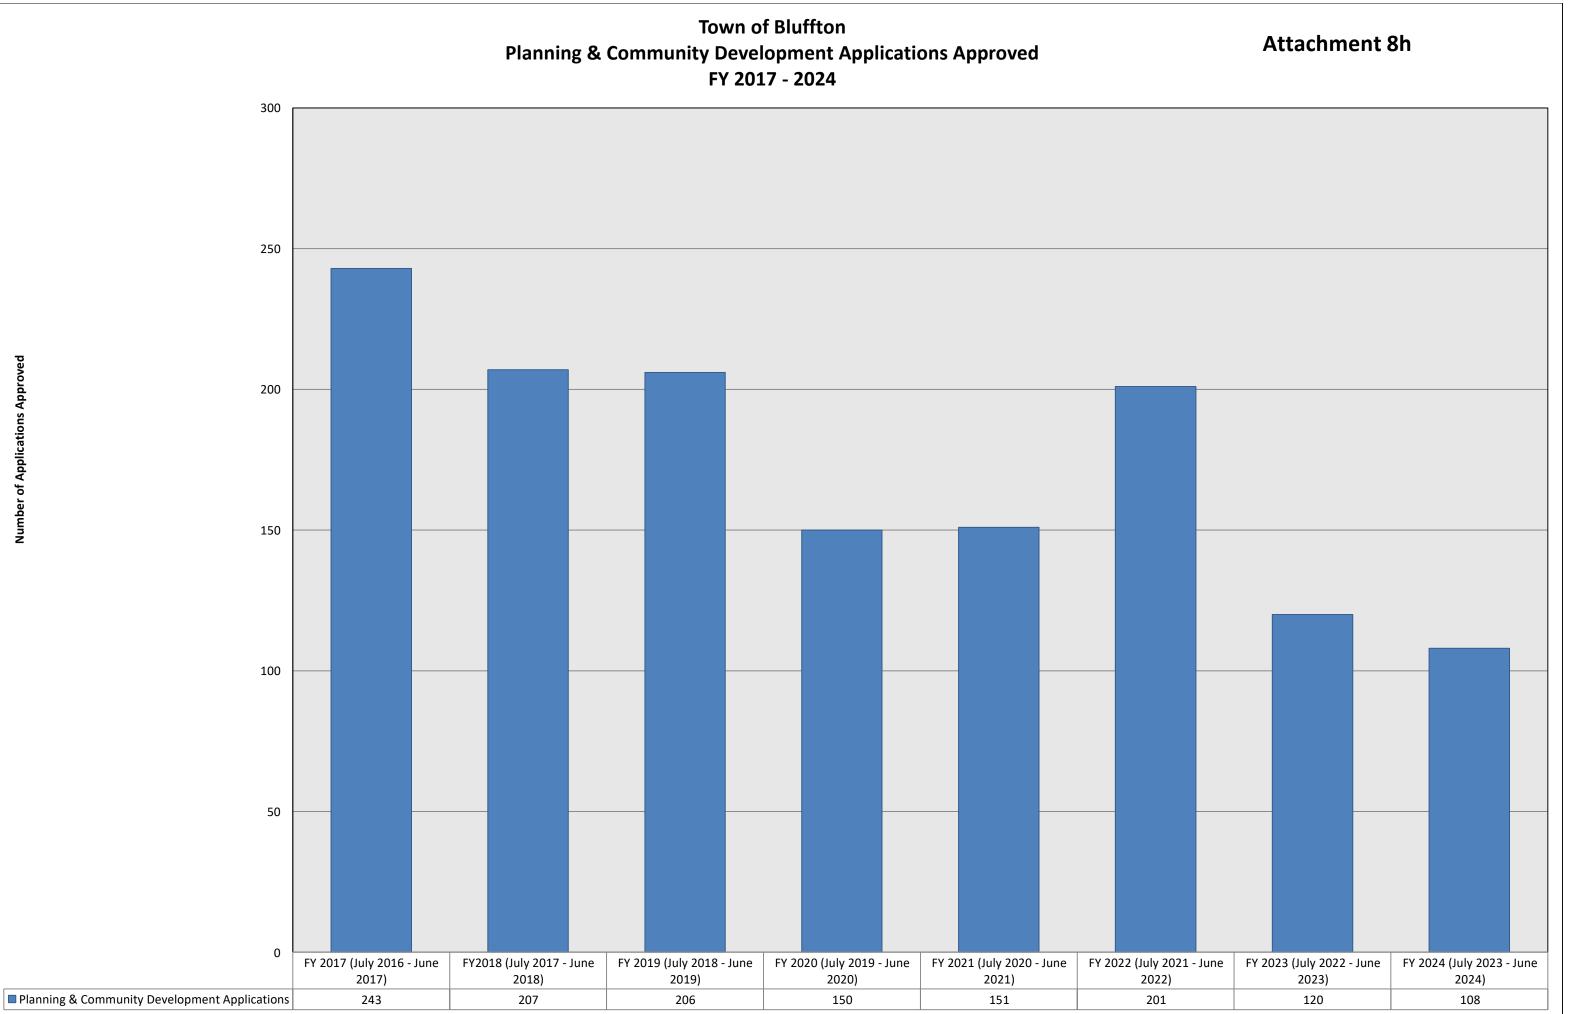

#### ATTACHMENTS:

- 1. Planning Commission meeting agenda for March 27, 2024.
- **2.** Historic Preservation Commission cancellation notice for March 6, 2024.
- **3.** Board of Zoning Appeals cancellation notice for March 5, 2024.
- **4.** Development Review Committee cancellation notices for March 6, 13 & 20, 2024 and meeting agenda for March 27, 2024.
- **5.** Historic Preservation Review Committee cancellation notices for March 4, 11, 18 & 25, 2024.
- **6.** Construction Board of Adjustments and Appeals cancellation notice for March 26, 2024.
- 7. Affordable Housing Committee meeting agenda for March 7, 2024.
- 8. Building Permits and Planning Applications:
  - a. Building Permits Issued FY 2017-2024 (to March 22, 2024).
  - b. Building Permits Issued Per Month FY 2017-2024 (to March 22, 2024).
  - c. Value of Construction FY 2017-2024 (to March 22, 2024).
  - d. New Single Family Residential Building Permits Issued Per Month FY 2017-2024 (to March 22, 2024).
  - e. New Single Family Residential Building Permits Issued by Neighborhood FY 2017-2024 (to March 22, 2024).
  - f. New Single-Family Certificates of Occupancy Issued by Neighborhood FY 2017-2024 (to March 22, 2024).
  - g. New Commercial Construction/Additions Heated Square Footage FY 2017-2024 (to March 22, 2024).
  - h. Planning and Community Development Applications Approved FY 2017-2024 (to March 22, 2024).
  - i. Multi Family Apartments Value FY 2017-2024 (to March 22, 2024).
  - j. Multi Family Apartments Square Footage FY 2017-2024 (to March 22, 2024).
  - k. Multi Family Apartments Total Units FY 2017-2024 (to March 22, 2024).
- **9.** Planning Active Application Report