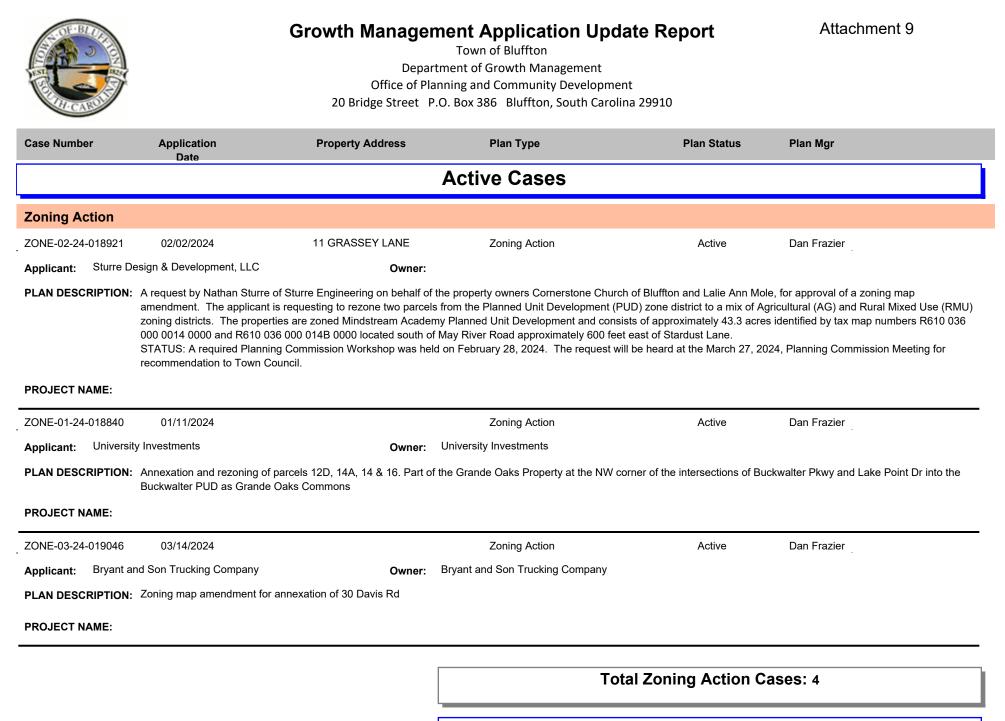

|                    |                                                    | Depar<br>Office of Pla                                                   | Town of Bluffton<br>Town of Bluffton<br>tment of Growth Management<br>anning and Community Developmen<br>2.0. Box 386 Bluffton, South Carolin                                    | t                                                            | Attachment 9                                                                |
|--------------------|----------------------------------------------------|--------------------------------------------------------------------------|----------------------------------------------------------------------------------------------------------------------------------------------------------------------------------|--------------------------------------------------------------|-----------------------------------------------------------------------------|
| Case Number        | Application<br>Date                                | Property Address                                                         | Plan Type                                                                                                                                                                        | Plan Status                                                  | Plan Mgr                                                                    |
|                    |                                                    |                                                                          | Active Cases                                                                                                                                                                     |                                                              |                                                                             |
| Annexation Peti    | tion                                               |                                                                          |                                                                                                                                                                                  |                                                              |                                                                             |
| 100%               |                                                    |                                                                          |                                                                                                                                                                                  |                                                              |                                                                             |
| ANNX-03-24-019045  | 03/14/2024                                         |                                                                          | Annexation Petition                                                                                                                                                              | Active                                                       | Aubrie Giroux                                                               |
| Applicant: Bryant  | and Son Trucking Company                           | Owner:                                                                   | Bryant and Son Trucking Company                                                                                                                                                  |                                                              |                                                                             |
| PLAN DESCRIPTION   | <b>1</b> : Annexation of 30 Davies R               | d                                                                        |                                                                                                                                                                                  |                                                              |                                                                             |
| PROJECT NAME:      |                                                    |                                                                          |                                                                                                                                                                                  |                                                              |                                                                             |
| ANNX-11-23-018624  | 11/01/2023                                         |                                                                          | Annexation Petition                                                                                                                                                              | Active                                                       | Aubrie Giroux                                                               |
| Applicant: Univers | sity Investments                                   | Owner:                                                                   | University Investments                                                                                                                                                           |                                                              |                                                                             |
| PLAN DESCRIPTION   | Annexation and rezoning of Buckwalter PUD as Grand | f parcels 12D, 14A, 14 & 16. Part of<br>e Oaks Commons. This application | aks Property at the NW corner of the inters<br>f the Grande Oaks Property at the NW con<br>is associated with the following requests;<br>a PUD Amendment, prior to sending the a | rner of the intersections of Buc<br>COMP-01-24-018844, ZONE- | kwalter Pkwy and Lake Point Dr into the 01-24-018846, DAA-01-24-018842, and |
| PROJECT NAME:      |                                                    |                                                                          |                                                                                                                                                                                  |                                                              |                                                                             |
|                    |                                                    |                                                                          | Total A                                                                                                                                                                          | Annexation Petition                                          | Cases: 2                                                                    |
| Certificate of Ap  | propriateness                                      |                                                                          |                                                                                                                                                                                  |                                                              |                                                                             |