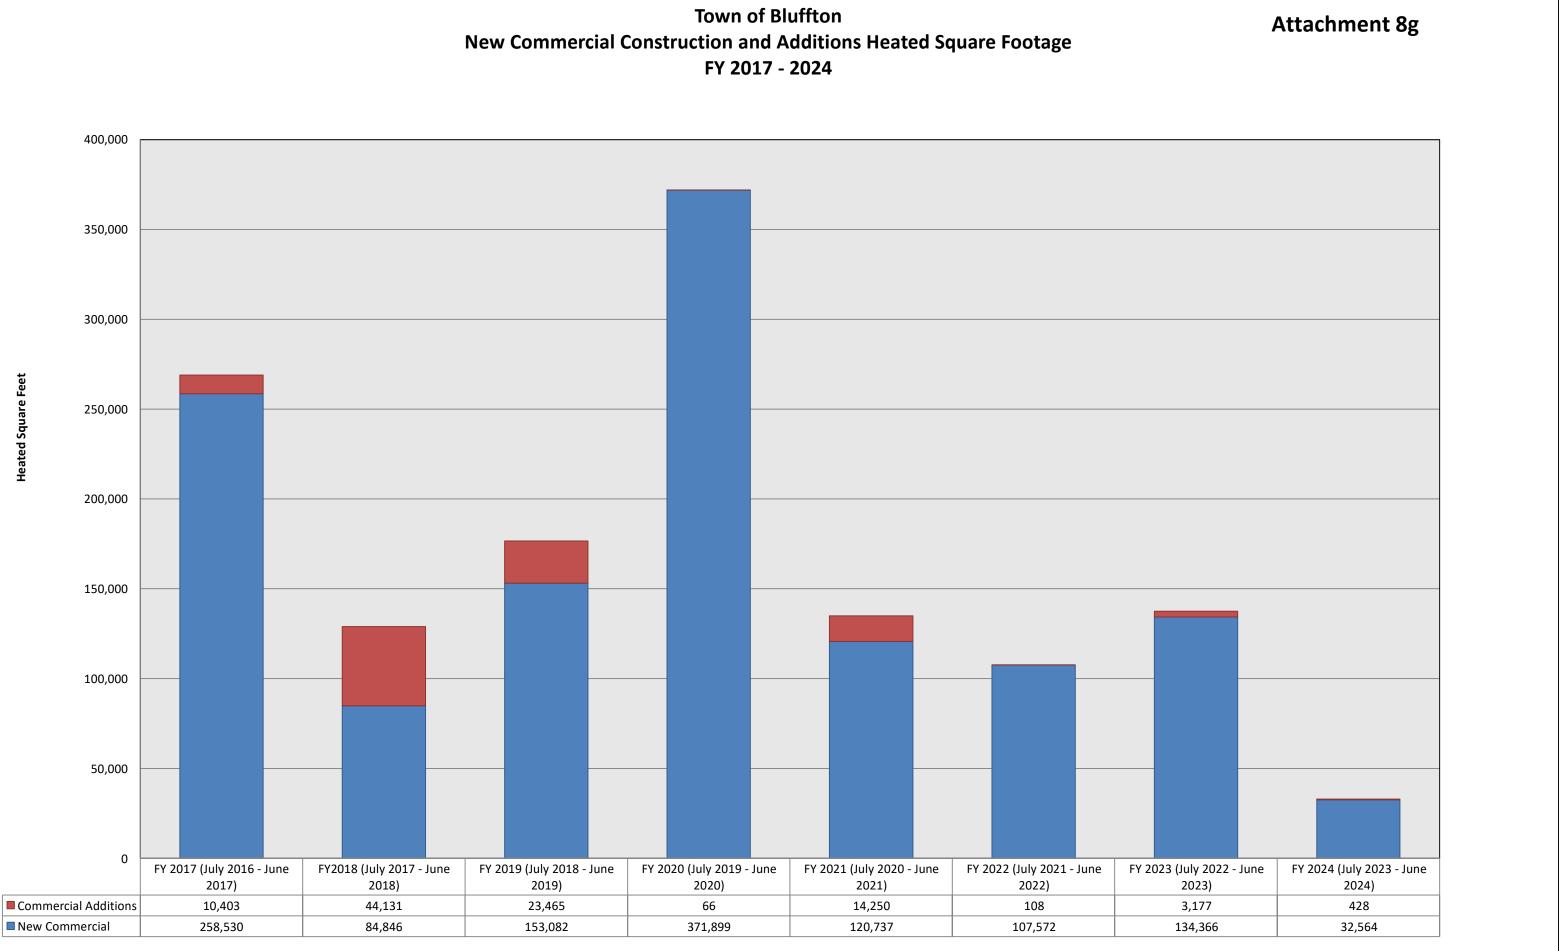

#### ATTACHMENTS:

- 1. Planning Commission meeting agenda for March 27, 2024.
- **2.** Historic Preservation Commission cancellation notice for March 6, 2024.
- **3.** Board of Zoning Appeals cancellation notice for March 5, 2024.
- **4.** Development Review Committee cancellation notices for March 6, 13 & 20, 2024 and meeting agenda for March 27, 2024.
- **5.** Historic Preservation Review Committee cancellation notices for March 4, 11, 18 & 25, 2024.
- **6.** Construction Board of Adjustments and Appeals cancellation notice for March 26, 2024.
- 7. Affordable Housing Committee meeting agenda for March 7, 2024.
- 8. Building Permits and Planning Applications:
  - a. Building Permits Issued FY 2017-2024 (to March 22, 2024).
  - b. Building Permits Issued Per Month FY 2017-2024 (to March 22, 2024).
  - c. Value of Construction FY 2017-2024 (to March 22, 2024).
  - d. New Single Family Residential Building Permits Issued Per Month FY 2017-2024 (to March 22, 2024).
  - e. New Single Family Residential Building Permits Issued by Neighborhood FY 2017-2024 (to March 22, 2024).
  - f. New Single-Family Certificates of Occupancy Issued by Neighborhood FY 2017-2024 (to March 22, 2024).
  - g. New Commercial Construction/Additions Heated Square Footage FY 2017-2024 (to March 22, 2024).
  - h. Planning and Community Development Applications Approved FY 2017-2024 (to March 22, 2024).
  - i. Multi Family Apartments Value FY 2017-2024 (to March 22, 2024).
  - j. Multi Family Apartments Square Footage FY 2017-2024 (to March 22, 2024).
  - k. Multi Family Apartments Total Units FY 2017-2024 (to March 22, 2024).
- **9.** Planning Active Application Report

4. Commerical addition includes: additions, screen enclosure, shell.

5. Other commerical includes: remodel and accessory structure.

|     | Attachr                 | nent 8a                       |
|-----|-------------------------|-------------------------------|
|     |                         |                               |
|     |                         |                               |
|     |                         |                               |
|     |                         |                               |
|     |                         |                               |
|     |                         |                               |
|     |                         |                               |
|     |                         |                               |
|     |                         |                               |
|     |                         |                               |
|     |                         |                               |
|     |                         |                               |
|     |                         |                               |
|     |                         |                               |
|     |                         |                               |
|     |                         |                               |
|     |                         |                               |
|     |                         |                               |
|     |                         |                               |
|     |                         |                               |
|     |                         |                               |
|     |                         |                               |
|     |                         |                               |
| une | FY 2023 (July 2022 - Ju | ine FY 2024 (July 2023 - June |
|     | 2023)                   | 2024)                         |
|     | 86                      | 67                            |
|     | 5                       | 2 8                           |
|     | 138                     | 86                            |
|     | 0                       | 0                             |
|     | 210                     | 98                            |
|     | 381                     | 313                           |