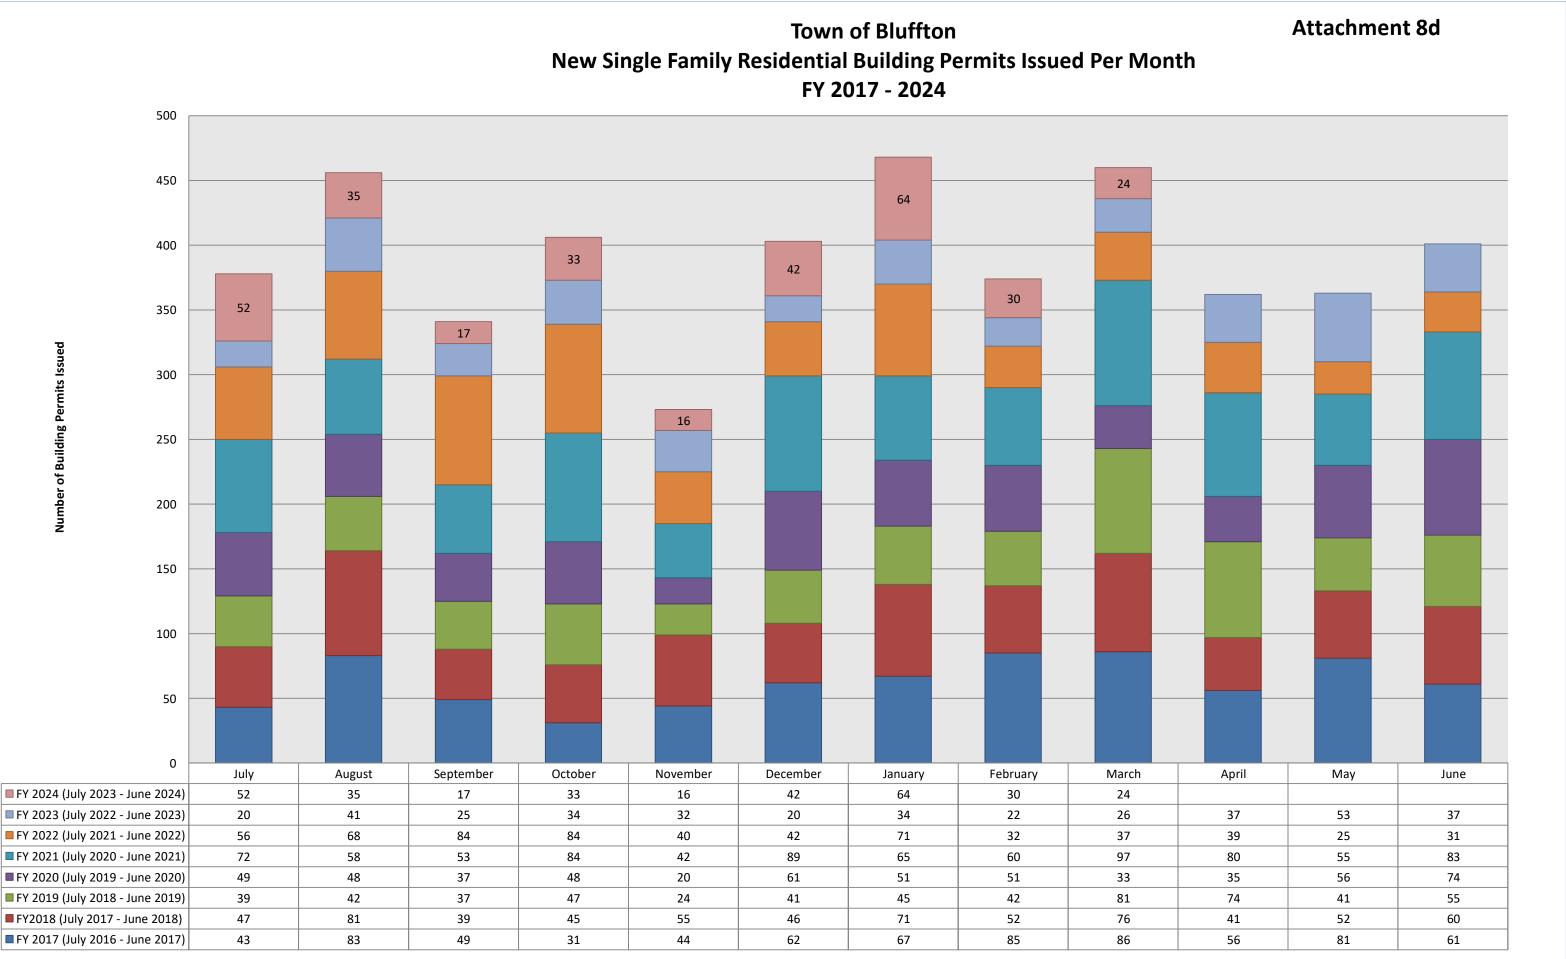

#### ATTACHMENTS:

- 1. Planning Commission meeting agenda for March 27, 2024.
- **2.** Historic Preservation Commission cancellation notice for March 6, 2024.
- **3.** Board of Zoning Appeals cancellation notice for March 5, 2024.
- **4.** Development Review Committee cancellation notices for March 6, 13 & 20, 2024 and meeting agenda for March 27, 2024.
- **5.** Historic Preservation Review Committee cancellation notices for March 4, 11, 18 & 25, 2024.
- **6.** Construction Board of Adjustments and Appeals cancellation notice for March 26, 2024.
- 7. Affordable Housing Committee meeting agenda for March 7, 2024.
- 8. Building Permits and Planning Applications:
  - a. Building Permits Issued FY 2017-2024 (to March 22, 2024).
  - b. Building Permits Issued Per Month FY 2017-2024 (to March 22, 2024).
  - c. Value of Construction FY 2017-2024 (to March 22, 2024).
  - d. New Single Family Residential Building Permits Issued Per Month FY 2017-2024 (to March 22, 2024).
  - e. New Single Family Residential Building Permits Issued by Neighborhood FY 2017-2024 (to March 22, 2024).
  - f. New Single-Family Certificates of Occupancy Issued by Neighborhood FY 2017-2024 (to March 22, 2024).
  - g. New Commercial Construction/Additions Heated Square Footage FY 2017-2024 (to March 22, 2024).
  - h. Planning and Community Development Applications Approved FY 2017-2024 (to March 22, 2024).
  - i. Multi Family Apartments Value FY 2017-2024 (to March 22, 2024).
  - j. Multi Family Apartments Square Footage FY 2017-2024 (to March 22, 2024).
  - k. Multi Family Apartments Total Units FY 2017-2024 (to March 22, 2024).
- **9.** Planning Active Application Report