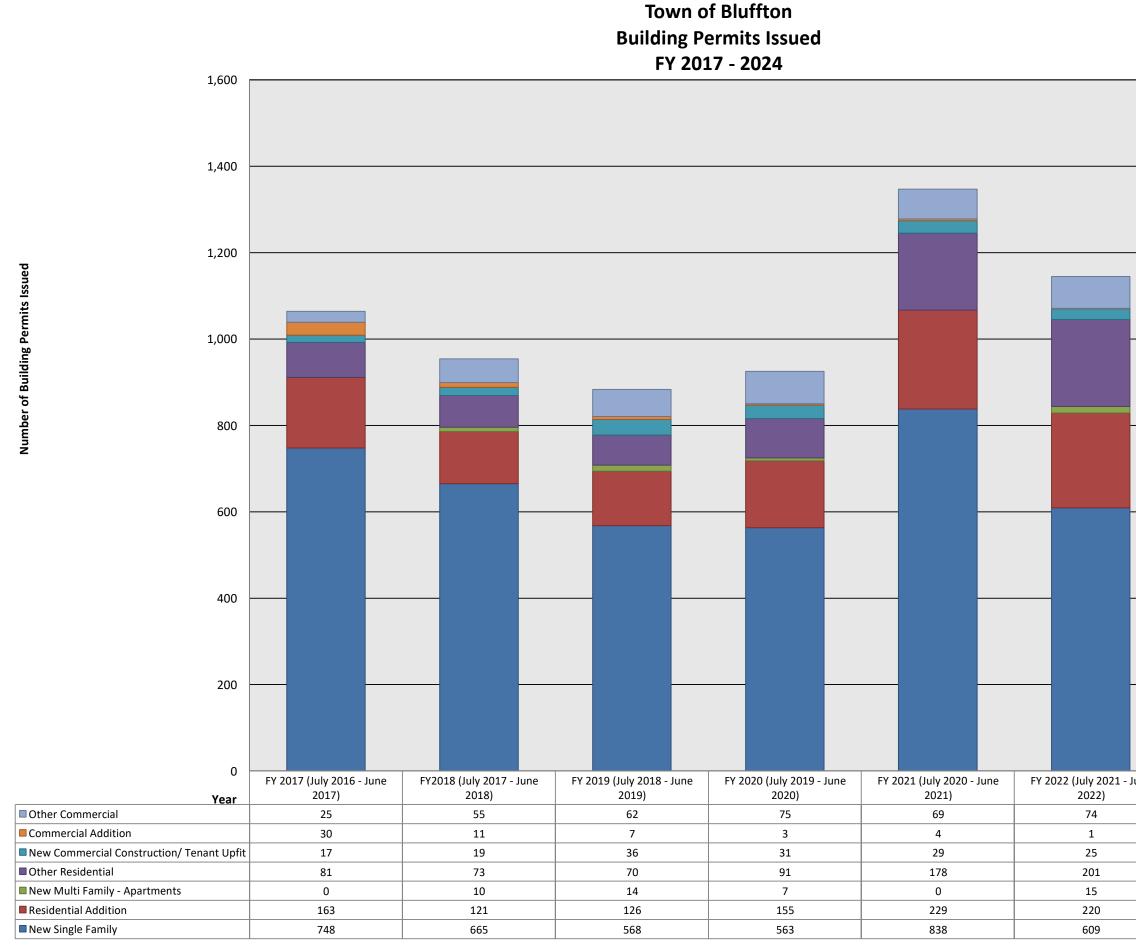

#### ATTACHMENTS:

- 1. Planning Commission meeting agenda for March 27, 2024.
- **2.** Historic Preservation Commission cancellation notice for March 6, 2024.
- **3.** Board of Zoning Appeals cancellation notice for March 5, 2024.
- **4.** Development Review Committee cancellation notices for March 6, 13 & 20, 2024 and meeting agenda for March 27, 2024.
- **5.** Historic Preservation Review Committee cancellation notices for March 4, 11, 18 & 25, 2024.
- **6.** Construction Board of Adjustments and Appeals cancellation notice for March 26, 2024.
- 7. Affordable Housing Committee meeting agenda for March 7, 2024.
- 8. Building Permits and Planning Applications:
  - a. Building Permits Issued FY 2017-2024 (to March 22, 2024).
  - b. Building Permits Issued Per Month FY 2017-2024 (to March 22, 2024).
  - c. Value of Construction FY 2017-2024 (to March 22, 2024).
  - d. New Single Family Residential Building Permits Issued Per Month FY 2017-2024 (to March 22, 2024).
  - e. New Single Family Residential Building Permits Issued by Neighborhood FY 2017-2024 (to March 22, 2024).
  - f. New Single-Family Certificates of Occupancy Issued by Neighborhood FY 2017-2024 (to March 22, 2024).
  - g. New Commercial Construction/Additions Heated Square Footage FY 2017-2024 (to March 22, 2024).
  - h. Planning and Community Development Applications Approved FY 2017-2024 (to March 22, 2024).
  - i. Multi Family Apartments Value FY 2017-2024 (to March 22, 2024).
  - j. Multi Family Apartments Square Footage FY 2017-2024 (to March 22, 2024).
  - k. Multi Family Apartments Total Units FY 2017-2024 (to March 22, 2024).
- **9.** Planning Active Application Report