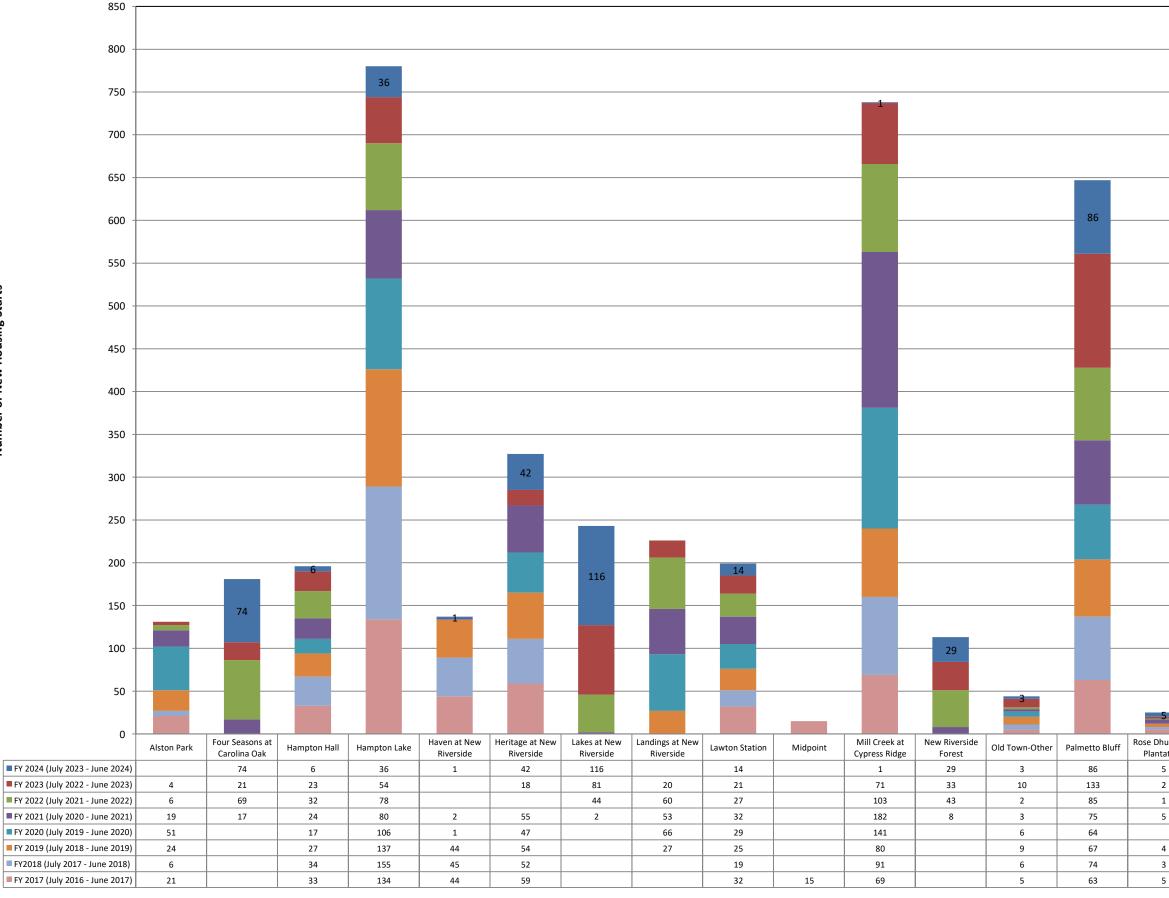

4. Other commerical includes: remodel and accessory structure.

Town of Bluffton New Single Family Residential Building Permits Issued by Neighborhood FY 2017 -2024

|          |                |            |            |             | 1                    |
|----------|----------------|------------|------------|-------------|----------------------|
|          |                |            |            |             |                      |
|          |                |            |            |             |                      |
| _        |                |            |            |             |                      |
|          |                |            |            |             |                      |
|          |                |            |            |             |                      |
|          |                |            |            |             |                      |
|          |                |            |            |             |                      |
|          |                |            |            |             |                      |
|          |                |            |            |             |                      |
|          |                |            |            |             |                      |
|          |                |            |            |             |                      |
|          |                |            |            |             |                      |
|          |                |            |            |             |                      |
|          |                |            |            |             |                      |
|          |                |            |            |             |                      |
|          |                |            |            |             |                      |
| -        |                |            |            |             |                      |
|          |                |            |            |             |                      |
|          |                |            |            |             |                      |
|          |                |            |            |             |                      |
|          |                |            |            |             |                      |
|          |                |            |            |             |                      |
|          |                |            |            |             |                      |
|          |                |            |            |             |                      |
|          |                |            |            |             |                      |
|          |                |            |            |             |                      |
| $\vdash$ |                |            |            |             |                      |
|          |                |            |            |             |                      |
|          |                |            |            |             |                      |
|          |                |            |            |             |                      |
|          |                |            |            |             |                      |
|          |                |            |            |             |                      |
|          |                |            |            |             |                      |
|          |                |            |            |             |                      |
|          |                |            |            |             |                      |
|          |                |            |            |             |                      |
|          |                |            |            |             |                      |
|          |                |            |            |             |                      |
|          |                |            |            |             |                      |
| -        |                |            |            |             |                      |
|          |                |            |            |             |                      |
|          |                |            |            |             |                      |
|          |                |            |            |             |                      |
|          |                |            |            |             |                      |
|          |                |            |            |             |                      |
|          |                |            |            |             |                      |
|          |                |            |            |             | 28                   |
|          |                |            |            |             |                      |
|          | 3              |            |            | 11          |                      |
|          | Rose Dhu Creek |            |            |             | Wachington           |
| ff       | Plantation     | Shell Hall | Stock Farm | Tabby Roads | Washington<br>Square |
|          | 3              |            |            | 1           | 28                   |
|          | 3              | 1          | 1          | 1           | 30                   |
|          | 5              | 2          | 1          | 2           |                      |
|          | 1              | 13         | 1          |             |                      |
|          | 3              | 1          | 2          | 2           |                      |
|          | 2              | 3          | 1          | 5           |                      |
|          |                |            |            |             |                      |
|          | 5              | 27         | 2          | 3           |                      |
|          | 5<br>2         | 27<br>45   | 2 4        | 3           |                      |

Town of Bluffton New Single Family Certificates of Occupancy Issued by Neighborhood FY 2017

| - 2      | 024                     | Atta             | chment           | : 8f             |                      |
|----------|-------------------------|------------------|------------------|------------------|----------------------|
|          |                         |                  |                  |                  |                      |
|          |                         |                  |                  |                  |                      |
|          |                         |                  |                  |                  |                      |
|          |                         |                  |                  |                  |                      |
|          |                         |                  |                  |                  |                      |
|          |                         |                  |                  |                  |                      |
|          |                         |                  |                  |                  |                      |
|          |                         |                  |                  |                  |                      |
|          |                         |                  |                  |                  |                      |
|          |                         |                  |                  |                  |                      |
|          |                         |                  |                  |                  |                      |
|          |                         |                  |                  |                  |                      |
|          |                         |                  |                  |                  |                      |
|          |                         |                  |                  |                  |                      |
|          |                         |                  |                  |                  |                      |
|          |                         |                  |                  |                  |                      |
|          | Schultz/ Goatha         |                  |                  |                  | 31<br>Washington     |
|          | Schultz/ Goethe<br>Road | Shell Hall       | Stock Farm       | Tabby Roads      | Washington<br>Square |
|          | Schultz/ Goethe<br>Road |                  |                  |                  | Washington           |
|          | Schultz/ Goethe<br>Road | 2                | 1                | Tabby Roads      | Washington<br>Square |
|          | Road                    | 2<br>8           | 1                | 2                | Washington<br>Square |
|          | Road                    | 2<br>8<br>6      | 1<br>1<br>1<br>1 | 2                | Washington<br>Square |
|          | Road                    | 2<br>8<br>6<br>2 | 1<br>1<br>1<br>2 | 2<br>2<br>2<br>4 | Washington<br>Square |
| eek<br>n | Road                    | 2<br>8<br>6      | 1<br>1<br>1<br>1 | 2                | Washington<br>Square |