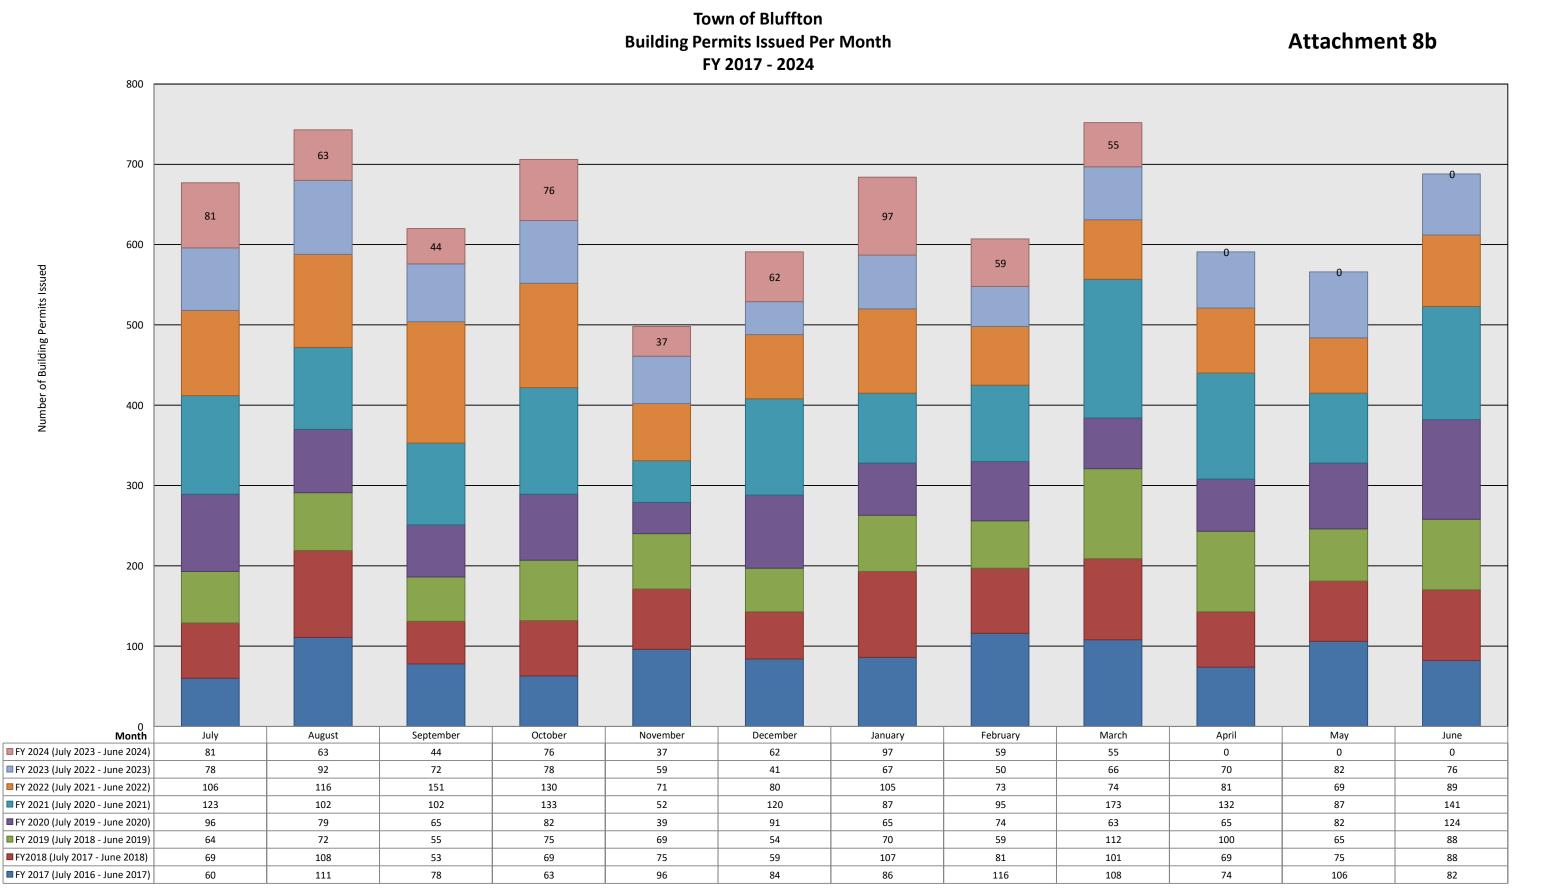

#### ATTACHMENTS:

- 1. Planning Commission meeting agenda for March 27, 2024.
- **2.** Historic Preservation Commission cancellation notice for March 6, 2024.
- **3.** Board of Zoning Appeals cancellation notice for March 5, 2024.
- **4.** Development Review Committee cancellation notices for March 6, 13 & 20, 2024 and meeting agenda for March 27, 2024.
- **5.** Historic Preservation Review Committee cancellation notices for March 4, 11, 18 & 25, 2024.
- **6.** Construction Board of Adjustments and Appeals cancellation notice for March 26, 2024.
- 7. Affordable Housing Committee meeting agenda for March 7, 2024.
- 8. Building Permits and Planning Applications:
  - a. Building Permits Issued FY 2017-2024 (to March 22, 2024).
  - b. Building Permits Issued Per Month FY 2017-2024 (to March 22, 2024).
  - c. Value of Construction FY 2017-2024 (to March 22, 2024).
  - d. New Single Family Residential Building Permits Issued Per Month FY 2017-2024 (to March 22, 2024).
  - e. New Single Family Residential Building Permits Issued by Neighborhood FY 2017-2024 (to March 22, 2024).
  - f. New Single-Family Certificates of Occupancy Issued by Neighborhood FY 2017-2024 (to March 22, 2024).
  - g. New Commercial Construction/Additions Heated Square Footage FY 2017-2024 (to March 22, 2024).
  - h. Planning and Community Development Applications Approved FY 2017-2024 (to March 22, 2024).
  - i. Multi Family Apartments Value FY 2017-2024 (to March 22, 2024).
  - j. Multi Family Apartments Square Footage FY 2017-2024 (to March 22, 2024).
  - k. Multi Family Apartments Total Units FY 2017-2024 (to March 22, 2024).
- **9.** Planning Active Application Report