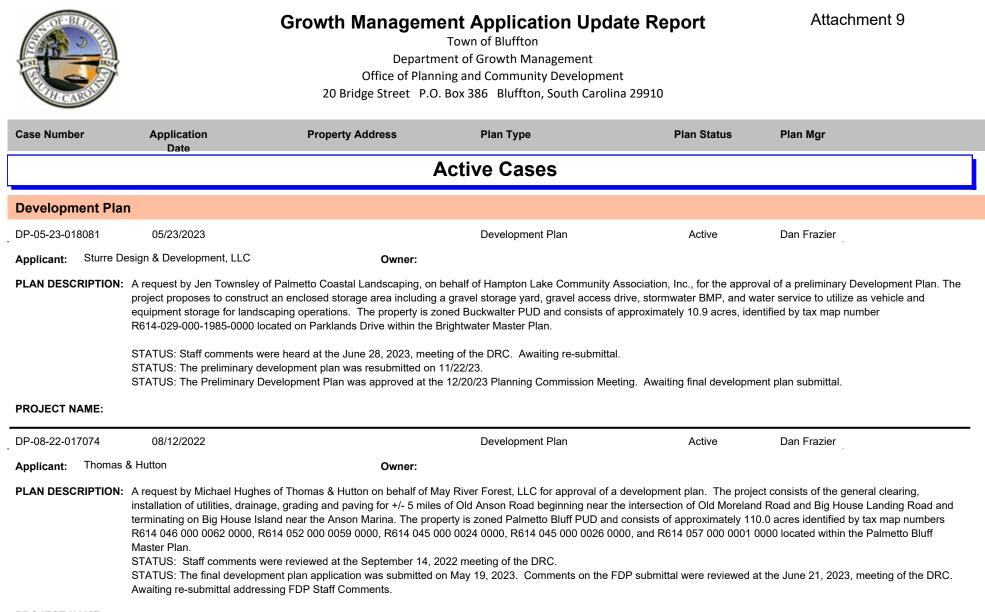

#### AGENDA

All Applications can be viewed on the Town of Bluffton's Permit Finder page <u>https://www.townofbluffton.us/permit/</u>

- I. CALL TO ORDER
- II. ROLL CALL
- **III. PUBLIC COMMENT**
- **IV. OLD BUSINESS**
- V. NEW BUSINESS
  - Compass Self Storage (Development Plan): A request by the property owner Jonathan Steele of Amsdell Storage Ventures 81, LLC, for approval of a final development plan application. The project consists of two two-story, climate-controlled self-storage buildings totaling 109,398 square feet, including a retail sales/rental office and incidental truck rentals. The property is zoned Jones Estate PUD and consists of approximately 3.21 acres identified by tax map numbers R610-036-000-0458-0000 and R610-036-000-0459-0000 and located at the intersection of Gibbet Road and Highway 170 within the Palmetto Point Commercial Master Plan. (DP-09-22-017236) (Staff – Dan Frazier)
  - Palmetto Bluff Anson Golf Course (Development Plan): A request by Drew Lonker of Thomas & Hutton, on behalf of Palmetto Bluff Uplands, LLC, for approval of a final development plan. The project consists of general clearing, parking, storm drainage treatment infrastructure, access roadways, maintenance, and temporary hospitality facilities, and grading to serve the proposed 18-hole golf course. The property is zoned Palmetto Bluff PUD and consists of +/- 104 acres identified by tax map numbers R614 057 000 0001 0000, R614 045 000 0019 0000, and R614 045 000 0026 0000, located within the Palmetto Bluff PUD, west of Big House Plantation Road. (DP-01-24-018822) (Staff – Dan Frazier)
- VI. DISCUSSION
- **VII. ADJOURNMENT**