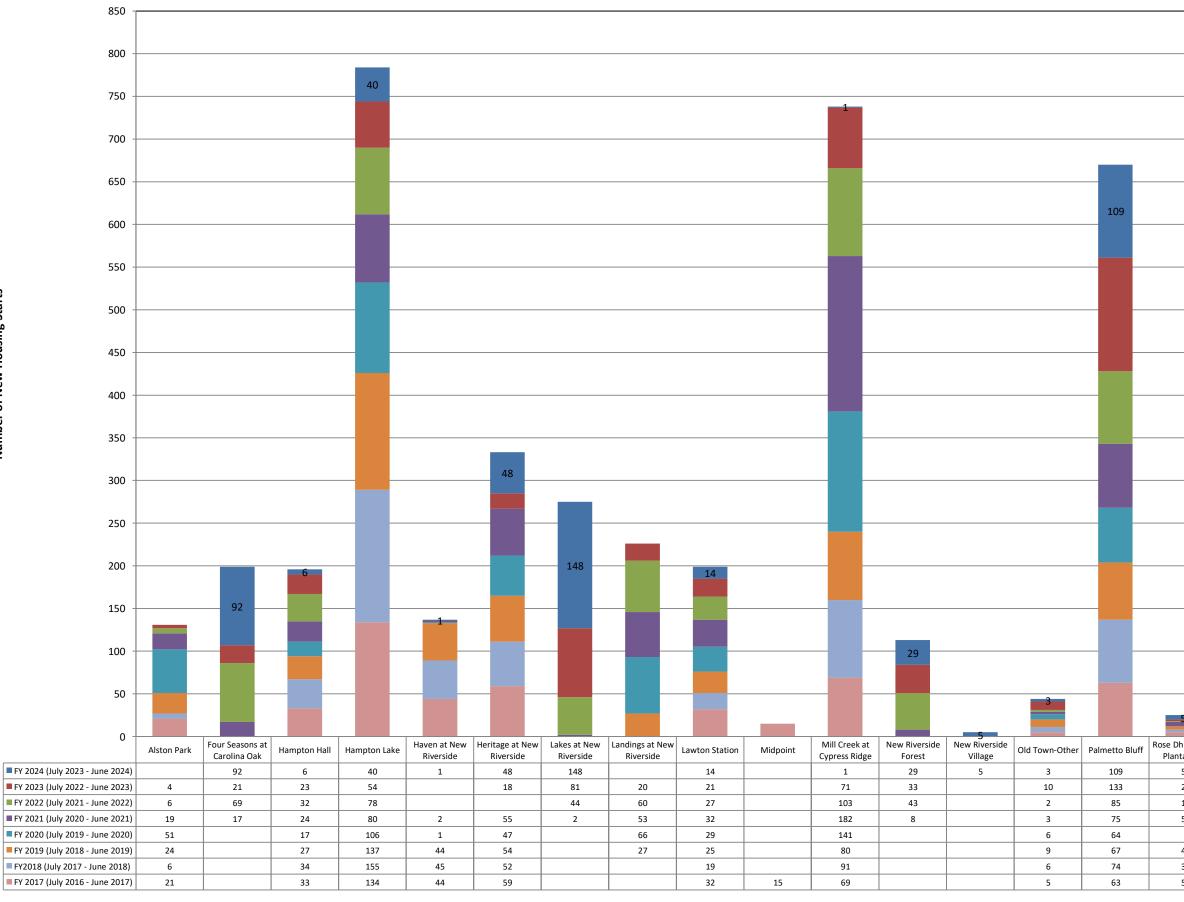

Town of Bluffton - New Single Family Certificates of Occupancy Issued by Neighborhood FY 2017

| 2024              |                         | Attachment 8f |            |             |                      |
|-------------------|-------------------------|---------------|------------|-------------|----------------------|
|                   |                         |               |            |             | 1                    |
|                   |                         |               |            |             |                      |
|                   |                         |               |            |             |                      |
|                   |                         |               |            |             |                      |
|                   |                         |               |            |             |                      |
|                   |                         |               |            |             |                      |
|                   |                         |               |            |             |                      |
|                   |                         |               |            |             |                      |
|                   |                         |               |            |             |                      |
|                   |                         |               |            |             |                      |
|                   |                         |               |            |             |                      |
|                   |                         |               |            |             |                      |
|                   |                         |               |            |             |                      |
|                   |                         |               |            |             |                      |
|                   |                         |               |            |             |                      |
|                   |                         |               |            |             |                      |
|                   |                         |               |            |             |                      |
|                   |                         |               |            |             |                      |
|                   |                         |               |            |             |                      |
| 5                 | 1                       |               |            |             | 37                   |
| nu Creek<br>ation | Schultz/ Goethe<br>Road | Shell Hall    | Stock Farm | Tabby Roads | Washington<br>Square |
| 5                 | 1                       |               |            |             | 37                   |
| 2                 |                         | 2             | 1          | 2           |                      |
| 1                 |                         | 8             | 1          | 2           |                      |
| 5                 | 1                       | 6             | 1          | 2           |                      |
| 4                 | 1                       | 10            | 2          | 4           |                      |
| 4<br>3            | 1                       | 43            | 5          | 4           |                      |
| 5<br>5            | 1                       | 27            | 7          | 3           |                      |
|                   | <u> </u>                |               |            | -           | I]                   |