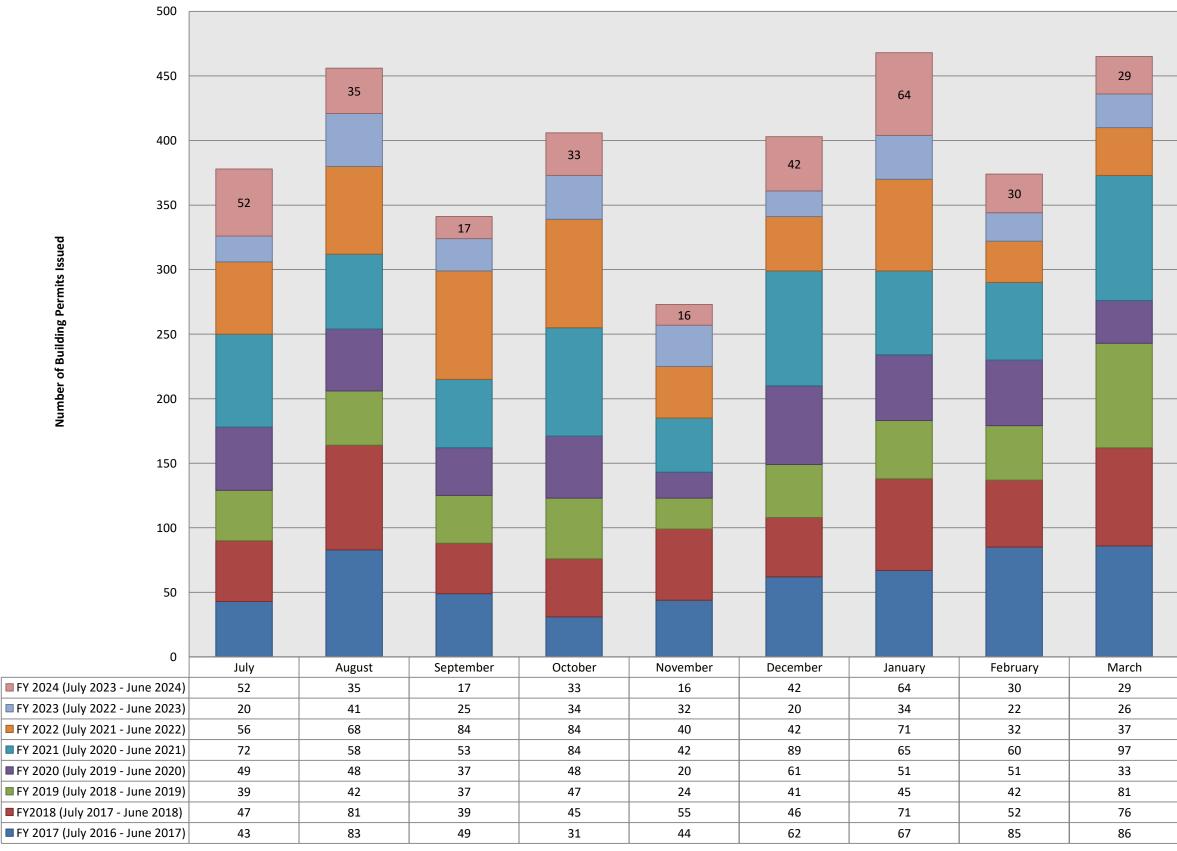

#### ATTACHMENTS:

- 1. Planning Commission meeting agenda for May 22, 2024.
- 2. Historic Preservation Commission cancellation notice for May 1, 2024.
- **3.** Board of Zoning Appeals cancellation notice for May 7, 2024.
- **4.** Development Review Committee meeting agendas for May 1, 8, 15, 22, 2024 and cancellation notice for May 29, 2024.
- **5.** Historic Preservation Review Committee meeting agendas for May 6 & 20, 2024 and cancellation notices for May 13 & 28, 2024.
- **6.** Construction Board of Adjustments and Appeals cancellation notice for May 28, 2024.
- 7. Affordable Housing Committee meeting agenda for May 2, 2024.
- 8. Building Permits and Planning Applications:
  - a. Building Permits Issued FY 2017-2024 (to May 21, 2024).
  - b. Building Permits Issued Per Month FY 2017-2024 (to May 21, 2024).
  - c. Value of Construction FY 2017-2024 (to May 21, 2024).
  - d. New Single Family Residential Building Permits Issued Per Month FY 2017-2024 (to May 21, 2024).
  - e. New Single Family Residential Building Permits Issued by Neighborhood FY 2017-2024 (to May 21, 2024).
  - f. New Single-Family Certificates of Occupancy Issued by Neighborhood FY 2017-2024 (to May 21, 2024).
  - g. New Commercial Construction/Additions Heated Square Footage FY 2017-2024 (to May 21, 2024).
  - h. Planning and Community Development Applications Approved FY 2017-2024 (to May 21, 2024).
  - i. Multi Family Apartments Value FY 2017-2024 (to May 21, 2024).
  - j. Multi Family Apartments Square Footage FY 2017-2024 (to May 21, 2024).
  - k. Multi Family Apartments Total Units FY 2017-2024 (to May 21, 2024).
- **9.** Planning Active Application Report