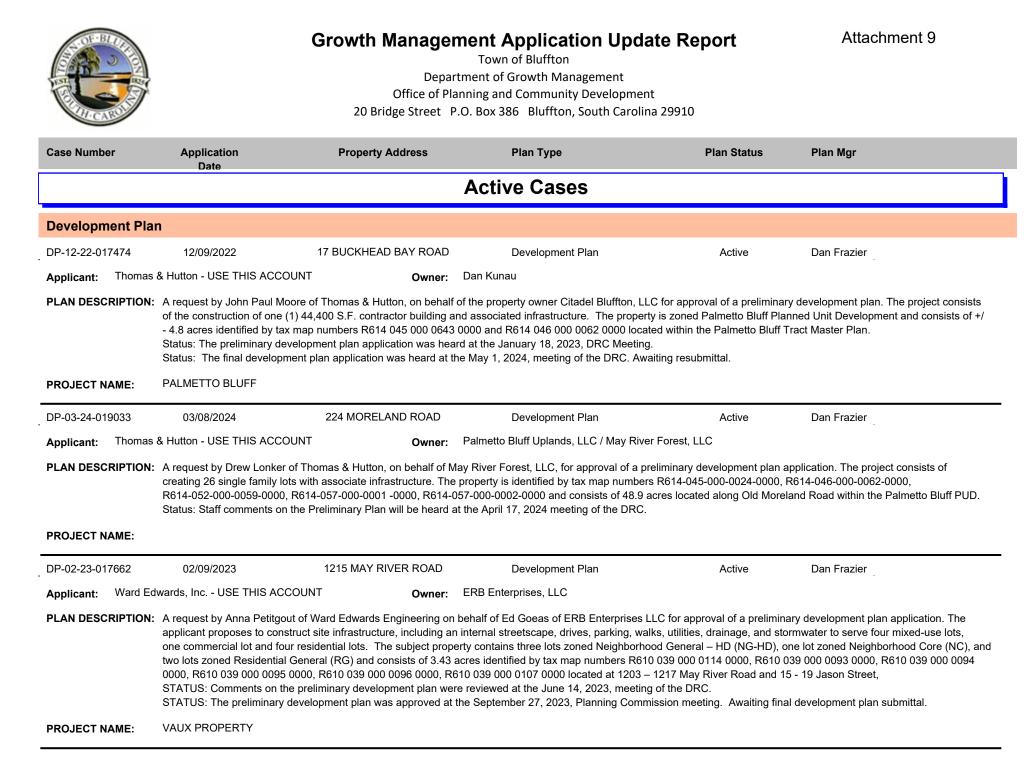

- 3. Buckwalter Place Northwest Commercial (Public Project): A request by Mark Maxwell on behalf of the Town of Bluffton for approval of a public project. The public private partnership consists of the construction of three commercial buildings totaling approximately 50,000 square feet of class A office and light industrial warehouse space, with supporting infrastructure. The properties are zoned Buckwalter PUD and consists of approximately 5.2 acres identified by tax map numbers R610 030 000 1848 0000, R610 022 000 1103 0000 and R610 030 000 1649 0000, and located within the Buckwalter Place Master Plan. (DP-04-24-019078) (Staff - Dan Frazier)
- 4. South of Broad Healthcare (Master Plan Amendment): A request by Dan Keefer of Witmer Jones Keefer, Ltd, on behalf of the property owner, South of Broad Healthcare, for approval of a minor master plan amendment application. The Applicant proposes to amend the South of Broad Healthcare Master Plan by adding an approximately 26,000 square foot third floor, increased mechanical and utility yard, and relocating the Helipad from the roof to ground level. The property is zoned Buckwalter PUD and consists of 12.52 acres identified by tax map number R610 030 000 1705 0000, located at the northwest corner of the intersection of Bluffton Parkway and Buckwalter Parkway. (MPA-03-24-019064) (Staff Dan Frazier)
- 5. Mainland (Development Plan): A request by John Paul Moore of Thomas & Hutton on behalf of Pritchard Farm, LLC for approval of a final development plan. The project consists of 10 single family residential lots, open space, and associated infrastructure. The property is zoned New Riverside PUD and consists of approximately 38.3 acres identified by tax map numbers R610 044 000 0136 0000, R610 044 000 0141 0000, R600 045 000 0001 0000, R610 044 000 0002 0000, R614 045 000 0052 0000, R614 045 000 0578 0000 and R600 045 000 0012 0000 located within Parcel 9 of the New Riverside Concept Master Plan. (DP-10-22-017341) (Staff Dan Frazier)
- 6. Palmetto Bluff Citadel Phase 3 (Development Plan): A request by T.J. Behm of Thomas & Hutton, on behalf of the property owner Citadel Bluffton, LLC for approval of a final development plan. The project consists of the construction of two (2) 20,525 SF buildings to be used as showroom/contractor warehouses and associated infrastructure. The properties are zoned Palmetto Bluff PUD and consists of +/- 3.7 acres identified by tax map numbers R614 045 000 0643 0000 and R614 046 000 0062 0000 located within the Palmetto Bluff Tract Master Plan. (DP-12-22-017474) (Staff Dan Frazier)
- 7. New Riverside Medical Office (Development Plan): A request by Ryan Lyle of Davis & Floyd, Inc., on behalf of Russell Baxley of Beaufort Memorial Hospital for approval of a preliminary development plan. The project consists of the construction of a 5,000 SF medical office building with associated parking and pedestrian access. The property is zoned Jones Estate PUD and consists of approximately 1.37 acres identified by tax map number R610 036 000 3212 0000 and located within the May River Crossing Master Plan. (DP-03-24-019067) (Staff Dan Frazier)