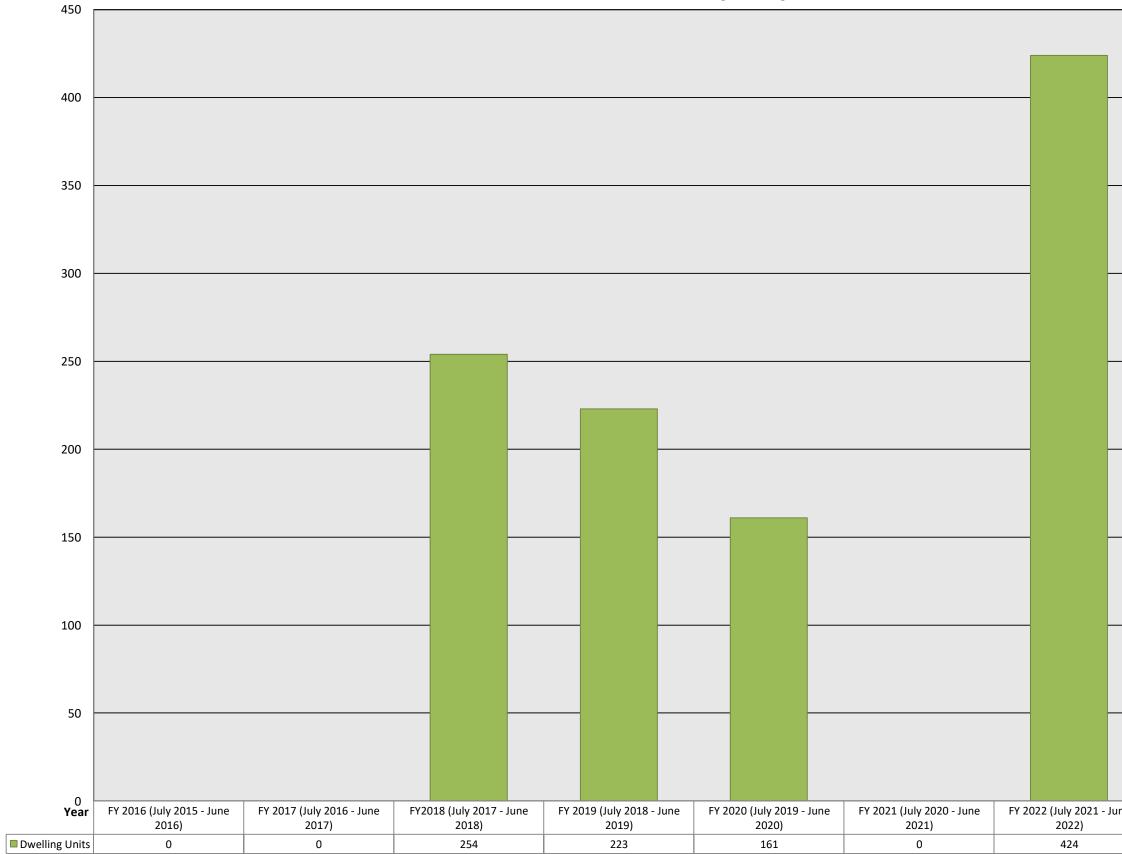

# Town of Bluffton Multi Family Apartments Total Units FY 2017 - 2024

|    | Attachment 8k                      |                                    |  |  |  |  |  |  |
|----|------------------------------------|------------------------------------|--|--|--|--|--|--|
|    |                                    |                                    |  |  |  |  |  |  |
|    |                                    |                                    |  |  |  |  |  |  |
|    |                                    |                                    |  |  |  |  |  |  |
|    |                                    |                                    |  |  |  |  |  |  |
|    |                                    |                                    |  |  |  |  |  |  |
|    |                                    |                                    |  |  |  |  |  |  |
|    |                                    |                                    |  |  |  |  |  |  |
|    |                                    |                                    |  |  |  |  |  |  |
|    |                                    |                                    |  |  |  |  |  |  |
|    |                                    |                                    |  |  |  |  |  |  |
|    |                                    |                                    |  |  |  |  |  |  |
|    |                                    |                                    |  |  |  |  |  |  |
|    |                                    |                                    |  |  |  |  |  |  |
|    |                                    |                                    |  |  |  |  |  |  |
| ne | FY 2023 (July 2022 - June<br>2023) | FY 2024 (July 2023 - June<br>2024) |  |  |  |  |  |  |
|    | 0                                  | 0                                  |  |  |  |  |  |  |