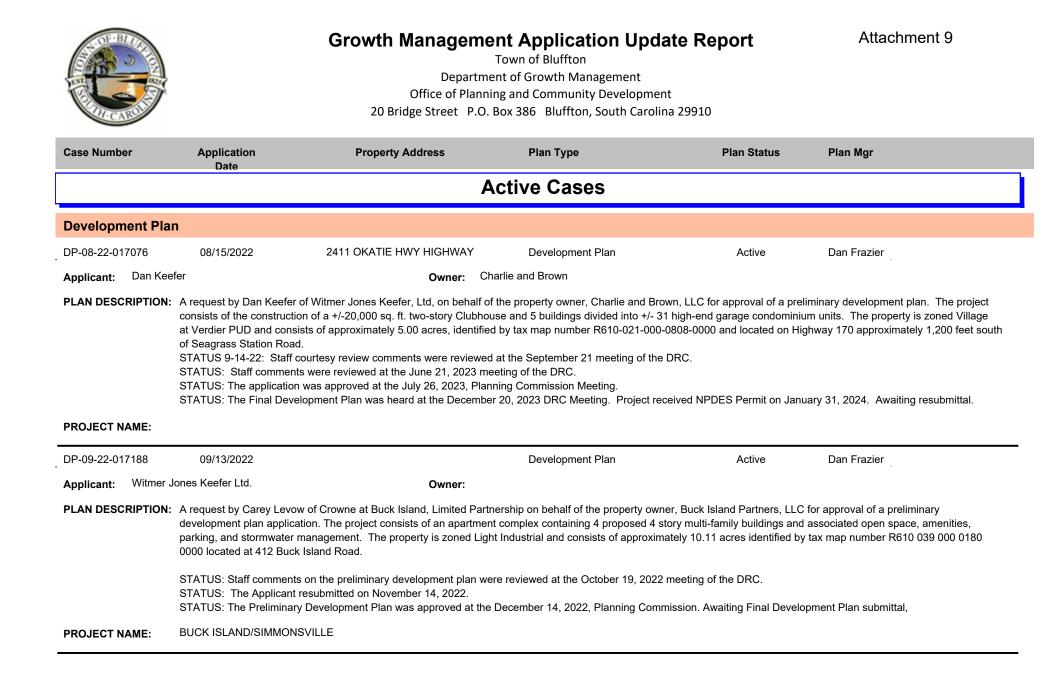

ing, on ber<br>ssroom building adjacent to the exist<br>55 acres identified by tax map number<br>a comments were reviewed at the 5/1<br>22, Planning Commission meeting, the<br>ibmitted on July 28, 2022.<br>Evelopment plan was approved with co<br>the final development plan were heat | ay River Montessori<br>alf of May River Montessori, Inc., for a<br>ing May River Montessori facility. The p<br>r R610 039 00A 0123 0000 located at \$                                                         | pproval of a preliminary deve<br>property is zoned Neighborho<br>58 Calhoun Street.<br>ne application to provide add<br>Planning Commission meeting<br>the DRC. Awaiting resubmit | elopment plan. The project consists of<br>bod Center Historic District (NCE-HD) a<br>itional information".<br>g.<br>tal. |  |



| CAR CONTRACTOR      |                                                                                                               | Departme<br>Office of Planni                                                                                                                                                                                                                                                      | <b>Int Application Upda</b><br>Town of Bluffton<br>ent of Growth Management<br>ng and Community Developmen<br>Box 386 Bluffton, South Carolin | t                                                                                                  | Attachment 9                                                                                                              |
|----------------