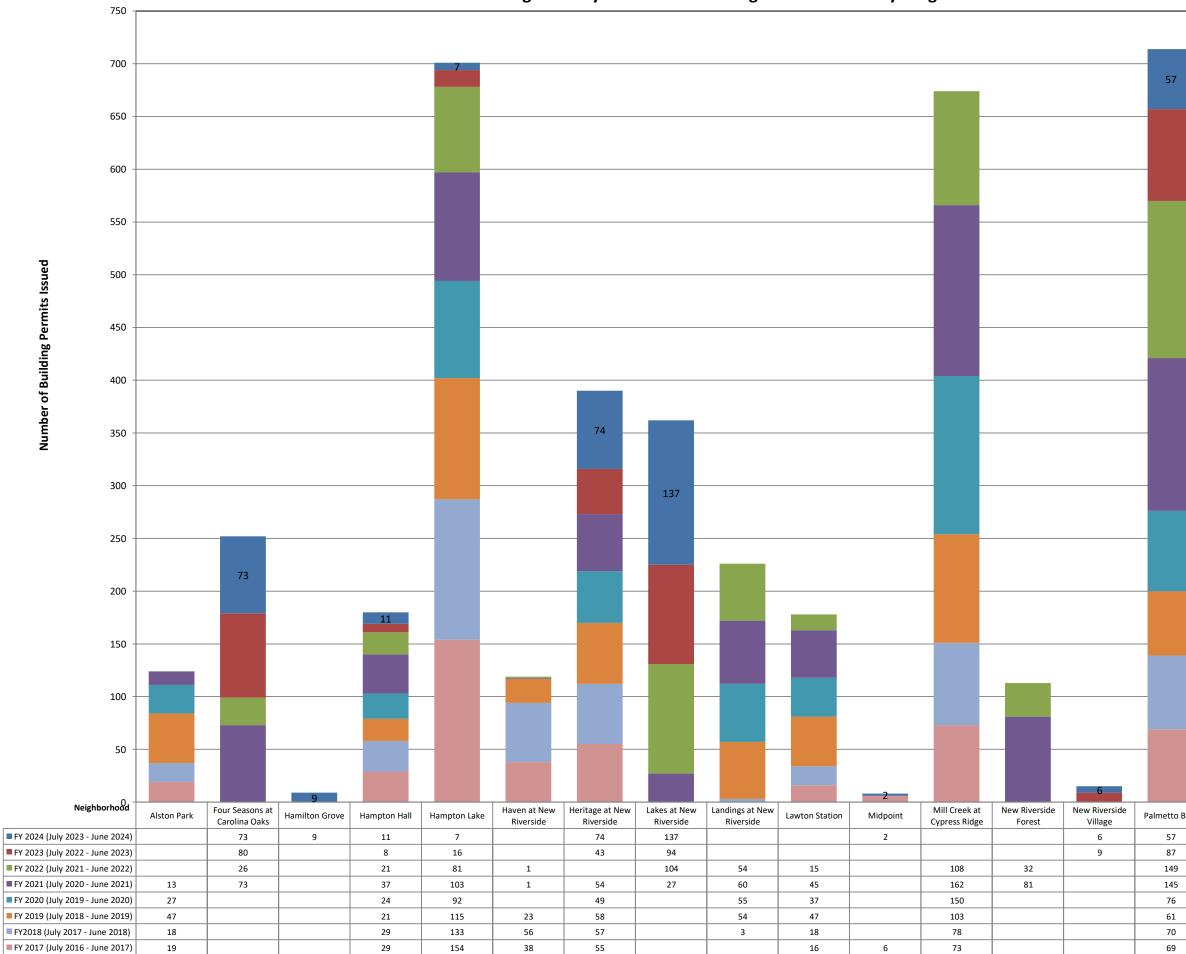

#### ATTACHMENTS:

- 1. Planning Commission meeting agenda for May 22, 2024.
- 2. Historic Preservation Commission cancellation notice for May 1, 2024.
- **3.** Board of Zoning Appeals cancellation notice for May 7, 2024.
- **4.** Development Review Committee meeting agendas for May 1, 8, 15, 22, 2024 and cancellation notice for May 29, 2024.
- **5.** Historic Preservation Review Committee meeting agendas for May 6 & 20, 2024 and cancellation notices for May 13 & 28, 2024.
- **6.** Construction Board of Adjustments and Appeals cancellation notice for May 28, 2024.
- 7. Affordable Housing Committee meeting agenda for May 2, 2024.
- 8. Building Permits and Planning Applications:
  - a. Building Permits Issued FY 2017-2024 (to May 21, 2024).
  - b. Building Permits Issued Per Month FY 2017-2024 (to May 21, 2024).
  - c. Value of Construction FY 2017-2024 (to May 21, 2024).
  - d. New Single Family Residential Building Permits Issued Per Month FY 2017-2024 (to May 21, 2024).
  - e. New Single Family Residential Building Permits Issued by Neighborhood FY 2017-2024 (to May 21, 2024).
  - f. New Single-Family Certificates of Occupancy Issued by Neighborhood FY 2017-2024 (to May 21, 2024).
  - g. New Commercial Construction/Additions Heated Square Footage FY 2017-2024 (to May 21, 2024).
  - h. Planning and Community Development Applications Approved FY 2017-2024 (to May 21, 2024).
  - i. Multi Family Apartments Value FY 2017-2024 (to May 21, 2024).
  - j. Multi Family Apartments Square Footage FY 2017-2024 (to May 21, 2024).
  - k. Multi Family Apartments Total Units FY 2017-2024 (to May 21, 2024).
- **9.** Planning Active Application Report

# Town of Bluffton New Single Family Residential Building Permits Issued Per Month FY 2017 - 2024

Town of Bluffton New Single Family Residential Building Permits Issued by Neighborhood FY 2017 -2024

| H   |                                                                        |                        |                       |                       |                            |
|-----|------------------------------------------------------------------------|------------------------|-----------------------|-----------------------|----------------------------|
|     |                                                                        |                        |                       |                       |                            |
|     |                                                                        |                        |                       |                       |                            |
|     |                                                                        |                        |                       |                       |                            |
|     |                                                                        |                        |                       |                       |                            |
|     |                                                                        |                        |                       |                       |                            |
|     |                                                                        |                        |                       |                       |                            |
|     |                                                                        |                        |                       |                       |                            |
|     |                                                                        |                        |                       |                       |                            |
|     |                                                                        |                        |                       |                       |                            |
|     |                                                                        |                        |                       |                       |                            |
| H   |                                                                        |                        |                       |                       |                            |
|     |                                                                        |                        |                       |                       |                            |
|     |                                                                        |                        |                       |                       |                            |
|     |                                                                        |                        |                       |                       |                            |
|     |                                                                        |                        |                       |                       |                            |
|     |                                                                        |                        |                       |                       |                            |
|     |                                                                        |                        |                       |                       |                            |
|     |                                                                        |                        |                       |                       |                            |
|     |                                                                        |                        |                       |                       |                            |
|     |                                                                        |                        |                       |                       |                            |
|     |                                                                        |                        |                       |                       |                            |
| -   |                                                                        |                        |                       |                       |                            |
|     |                                                                        |                        |                       |                       |                            |
|     |                                                                        |                        |                       |                       |                            |
|     |                                                                        |                        |                       |                       |                            |
| -   |                                                                        |                        |                       |                       |                            |
|     |                                                                        |                        |                       |                       |                            |
|     |                                                                        |                        |                       |                       |                            |
|     |                                                                        |                        |                       |                       |                            |
|     |                                                                        |                        |                       |                       |                            |
|     |                                                                        |                        |                       |                       |                            |
|     |                                                                        |                        |                       |                       |                            |
| -   |                                                                        |                        |                       |                       |                            |
|     |                                                                        |                        |                       |                       |                            |
| -   |                                                                        |                        |                       |                       |                            |
| _   |                                                                        |                        |                       |                       |                            |
| -   |                                                                        |                        |                       |                       |                            |
|     |                                                                        |                        |                       |                       |                            |
|     |                                                                        |                        |                       |                       |                            |
| -   |                                                                        |                        |                       |                       |                            |
| -   |                                                                        |                        |                       |                       |                            |
|     |                                                                        |                        |                       |                       |                            |
|     |                                                                        |                        |                       |                       |                            |
| -   |                                                                        |                        |                       |                       |                            |
|     |                                                                        |                        |                       |                       |                            |
|     |                                                                        |                        |                       |                       |                            |
|     |                                                                        |                        |                       |                       |                            |
|     |                                                                        |                        |                       |                       |                            |
|     |                                                                        |                        |                       |                       |                            |
|     |                                                                        |                        |                       |                       | 28                         |
|     |                                                                        |                        |                       |                       | 28                         |
|     |                                                                        |                        |                       |                       | 28                         |
|     | 3<br>Rose Dhu Creek                                                    |                        |                       |                       |                            |
|     | 3<br>Rose Dhu Creek<br>Plantation                                      | Shell Hall             | Stock Farm            | 2<br>Tabby Roads      | 28<br>Washington<br>Square |
| uff |                                                                        | Shell Hall             | Stock Farm            | 2<br>Tabby Roads<br>2 | Washington                 |
|     | Plantation                                                             | Shell Hall             | Stock Farm            |                       | Washington<br>Square       |
|     | Plantation<br>3                                                        |                        |                       | 2                     | Washington<br>Square<br>28 |
|     | Plantation<br>3<br>3<br>5                                              | 1 2                    | 1                     | 2                     | Washington<br>Square<br>28 |
| uff | Plantation<br>3<br>3<br>5<br>1                                         | 1<br>2<br>13           | 1<br>1<br>1<br>1      | 2<br>1<br>2           | Washington<br>Square<br>28 |
| uff | Plantation<br>3<br>5<br>1<br>3                                         | 1<br>2<br>13<br>1      | 1<br>1<br>1<br>2      | 2<br>1<br>2<br>2      | Washington<br>Square<br>28 |
| uff | Plantation           3           5           1           3           2 | 1<br>2<br>13<br>1<br>3 | 1<br>1<br>1<br>2<br>1 | 2<br>1<br>2<br>2<br>5 | Washington<br>Square<br>28 |
| uff | Plantation<br>3<br>5<br>1<br>3                                         | 1<br>2<br>13<br>1      | 1<br>1<br>1<br>2      | 2<br>1<br>2<br>2      | Washington<br>Square<br>28 |