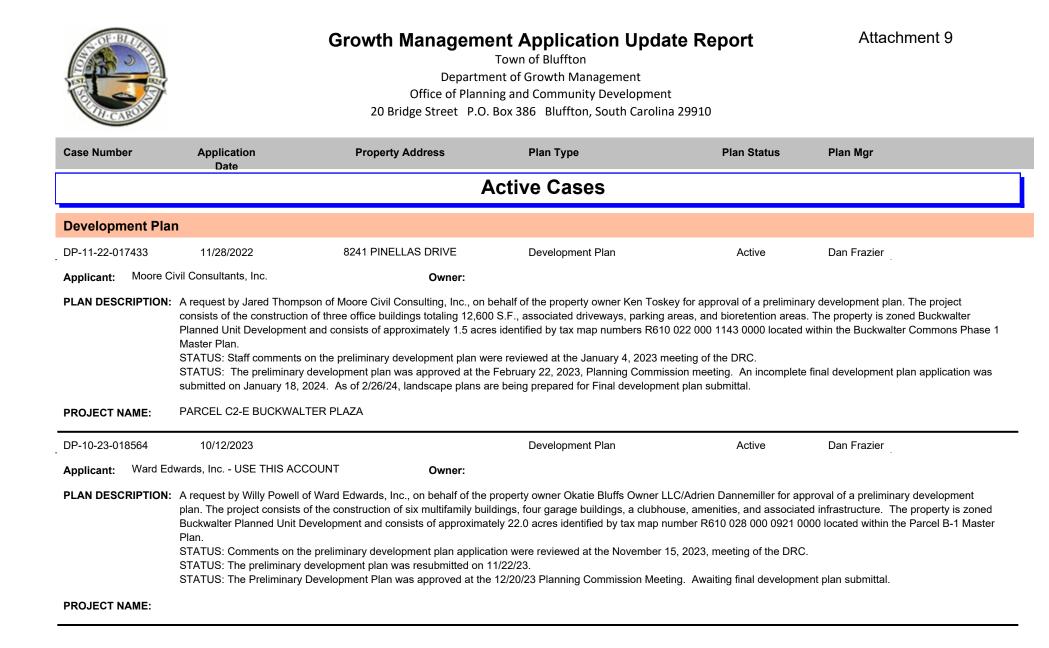

- 3. The May 1095 May River Road (Street Naming Application): A request by Workforce State of Mind, LLC on behalf of the Town of Bluffton for approval of a street naming application. The project consists of two streets for The May neighborhood with associated townhome lots. The property is identified by tax map number R610 039 000 0498 0000 and is located at 1095 May River Road in the Residential General Zoning District. (STR-04-24-019089) (Staff Dan Frazier)
- 4. Buckwalter Towne Blvd Medical Office Building (Development Plan Application): A request by Cranston, LLC on behalf of TKC CCCLV, LLC for approval of a preliminary development plan application. The project consists of a three-story, 54,000 square foot medical office building with associated parking and infrastructure. The property is zoned Buckwalter Planned Unit Development and consist of approximately 4.76 acres identified by tax map number R610 030 000 1854 0000 located within the Buckwalter Commons Phase 1 Master Plan. (DP-03-24-019021) (Staff Dan Frazier)
- 5. Maiden Lane (Development Plan Application): A request by Nathan Sturre of Sturre Engineering on behalf of the property owner Hinton Vacation Properties, LLC, for approval of a preliminary development plan application. The project proposes the development of a thirteen (13) lot mixed-use subdivision containing eleven (11) single-family residential lots, two (2) mixed-use lots, common open space, and associated infrastructure. The properties are zoned Neighborhood General Historic District and consist of 3.58 acres identified by tax map numbers R610 039 00A 0042 0000 and R610 039 00A 042A 0000 located on the south side of May River Road west of Pritchard Street. (DP-12-23-018802) (Staff Dan Frazier)
- Consideration of Ordinances Related to Property Commonly Referred to University Investments, LLC Consisting of a Total of 65.592 Acres, More or Less, Located at Southwest Corner of the Buckwalter Parkway and Lake Point Drive Intersection and to the West of the Retreat at Grande Oaks, and Bearing Beaufort County Tax Map Nos. R600-029-000-0014-0000 (Portion) and R600-029-000-2410-0000 (Staff - Kevin Icard)