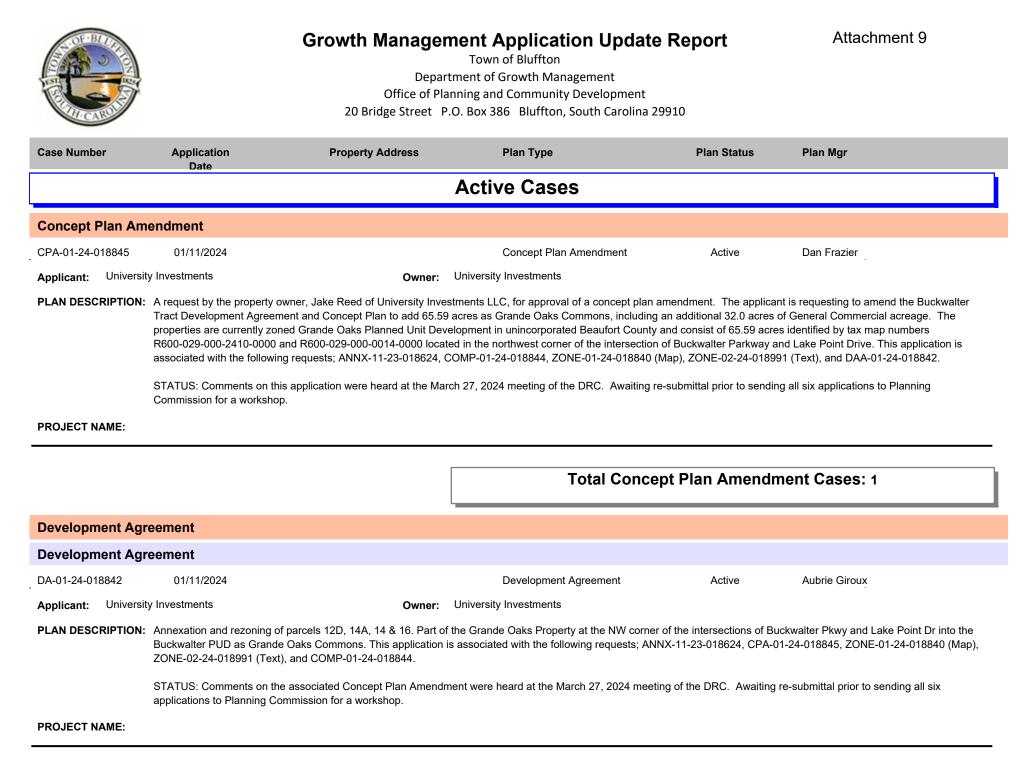

- 3. The May 1095 May River Road (Street Naming Application): A request by Workforce State of Mind, LLC on behalf of the Town of Bluffton for approval of a street naming application. The project consists of two streets for The May neighborhood with associated townhome lots. The property is identified by tax map number R610 039 000 0498 0000 and is located at 1095 May River Road in the Residential General Zoning District. (STR-04-24-019089) (Staff Dan Frazier)
- 4. Buckwalter Towne Blvd Medical Office Building (Development Plan Application): A request by Cranston, LLC on behalf of TKC CCCLV, LLC for approval of a preliminary development plan application. The project consists of a three-story, 54,000 square foot medical office building with associated parking and infrastructure. The property is zoned Buckwalter Planned Unit Development and consist of approximately 4.76 acres identified by tax map number R610 030 000 1854 0000 located within the Buckwalter Commons Phase 1 Master Plan. (DP-03-24-019021) (Staff Dan Frazier)
- 5. Maiden Lane (Development Plan Application): A request by Nathan Sturre of Sturre Engineering on behalf of the property owner Hinton Vacation Properties, LLC, for approval of a preliminary development plan application. The project proposes the development of a thirteen (13) lot mixed-use subdivision containing eleven (11) single-family residential lots, two (2) mixed-use lots, common open space, and associated infrastructure. The properties are zoned Neighborhood General Historic District and consist of 3.58 acres identified by tax map numbers R610 039 00A 0042 0000 and R610 039 00A 042A 0000 located on the south side of May River Road west of Pritchard Street. (DP-12-23-018802) (Staff Dan Frazier)
- Consideration of Ordinances Related to Property Commonly Referred to University Investments, LLC Consisting of a Total of 65.592 Acres, More or Less, Located at Southwest Corner of the Buckwalter Parkway and Lake Point Drive Intersection and to the West of the Retreat at Grande Oaks, and Bearing Beaufort County Tax Map Nos. R600-029-000-0014-0000 (Portion) and R600-029-000-2410-0000 (Staff - Kevin Icard)

A. Consideration of an Amendment to the Town of Bluffton Comprehensive Plan "Blueprint Bluffton" to Amend the Said Properties Future Land Use Designation;

B. Consideration of 100% Annexation Request;

C. Consideration of an Amendment to the Buckwalter Planned Unit Development for a New Land Use Tract;

- D. Consideration of a Zoning Map Amendment;
- E. Consideration of an Amendment to the Buckwalter Development Agreement; and
- F. Consideration of an Amendment to the Buckwalter Development Agreement Concept Plan.