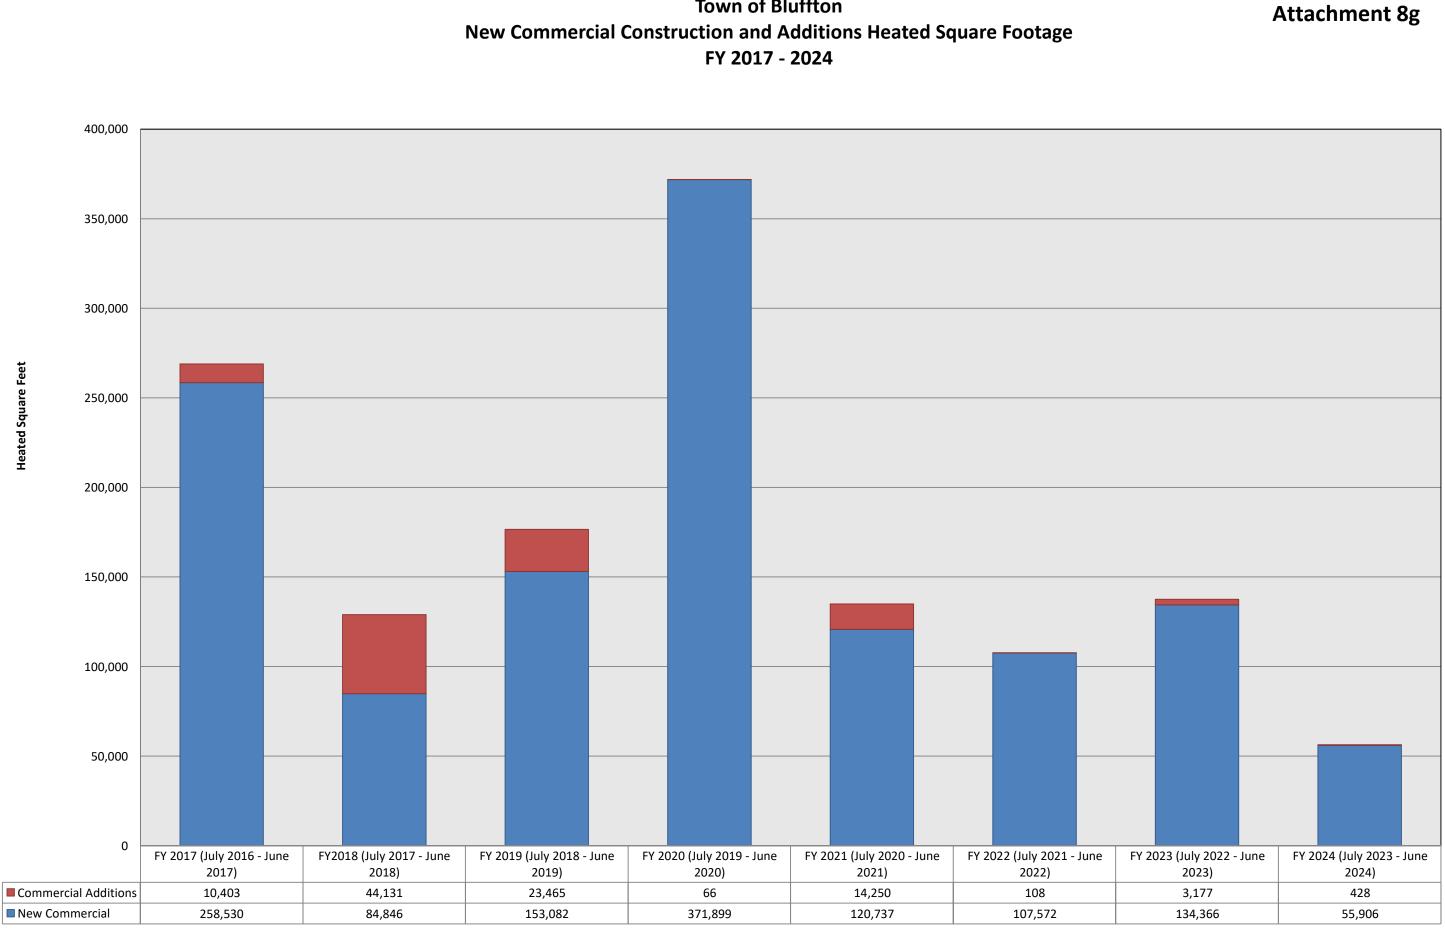

## Town of Bluffton New Commercial Construction and Additions Heated Square Footage FY 2017 - 2024