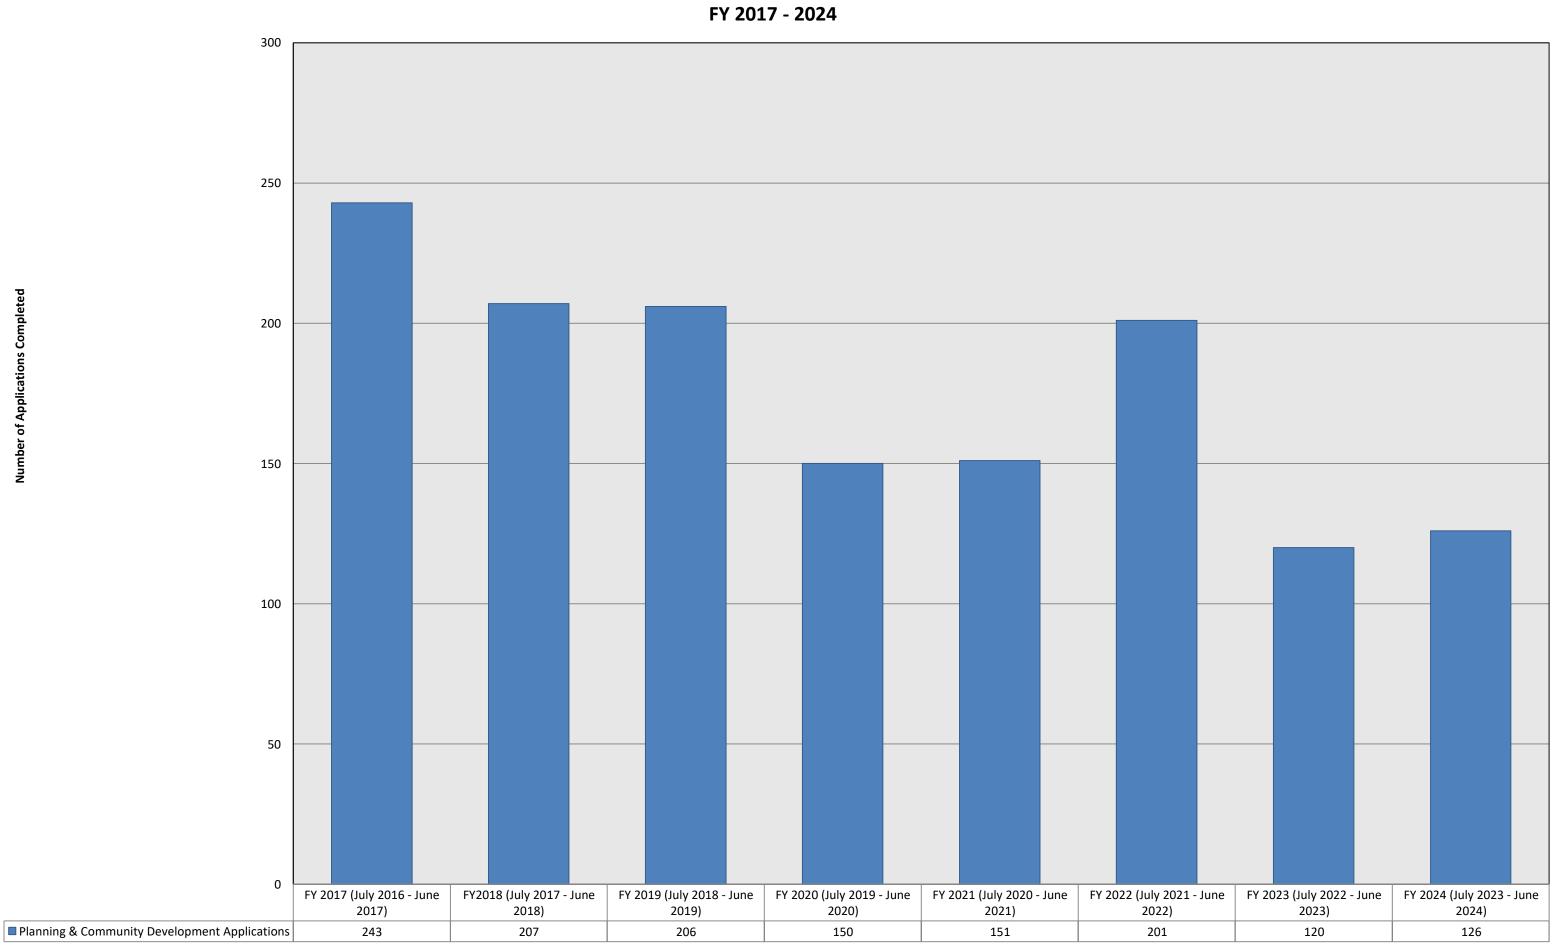

1          | 2           |                      |
| 5                 | 1                       | 6             | 1          | 2           |                      |
| 4                 | 1                       | 10            | 2          | 4           |                      |
| 4<br>3            | 1                       | 43            | 5          | 4           |                      |
| 5<br>5            | 1                       | 27            | 7          | 3           |                      |
|                   | <u> </u>                |               |            | -           | I]                   |

## Town of Bluffton New Commercial Construction and Additions Heated Square Footage FY 2017 - 2024



# Town of Bluffton Planning & Community Development Applications Completed





### Town of Bluffton Multi Family Apartments Value FY 2017 - 2024



Value of Multi Family Apartments

|     | Attachment 8i                      |                                    |  |
|-----|------------------------------------|------------------------------------|--|
|     |                                    |                                    |  |
|     |                                    |                                    |  |
|     |                                    |                                    |  |
|     |                                    |                                    |  |
|     |                                    |                                    |  |
|     |                                    |                                    |  |
|     |