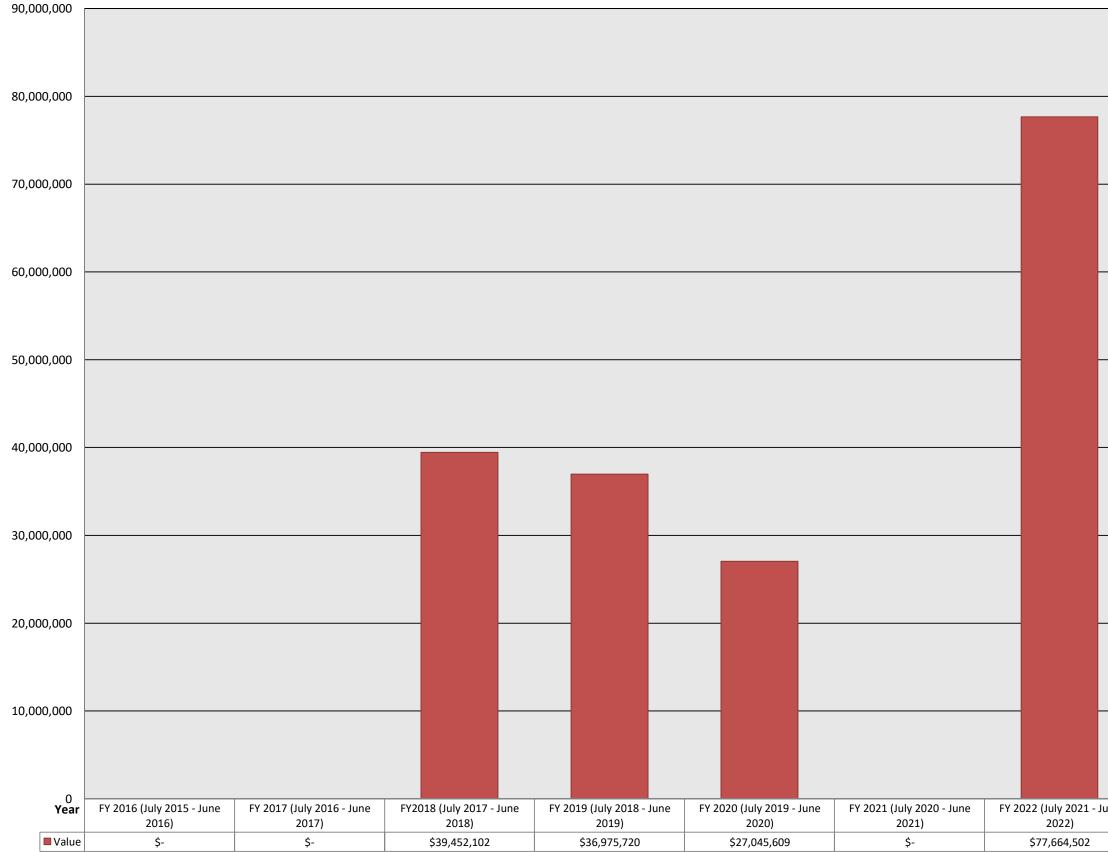

### Town of Bluffton Multi Family Apartments Value FY 2017 - 2024

Value of Multi Family Apartments

|     | Attachment 8i                      |                                    |  |
|-----|------------------------------------|------------------------------------|--|
|     |                                    |                                    |  |
|     |                                    |                                    |  |
|     |                                    |                                    |  |
|     |                                    |                                    |  |
|     |                                    |                                    |  |
|     |                                    |                                    |  |
|     |                                    |                                    |  |
|     |                                    |                                    |  |
|     |                                    |                                    |  |
|     |                                    |                                    |  |
|     |                                    |                                    |  |
|     |                                    |                                    |  |
|     |                                    |                                    |  |
|     |                                    |                                    |  |
|     |                                    |                                    |  |
| ine | FY 2023 (July 2022 - June<br>2023) | FY 2024 (July 2023 - June<br>2024) |  |
|     | \$-                                | \$-                                |  |