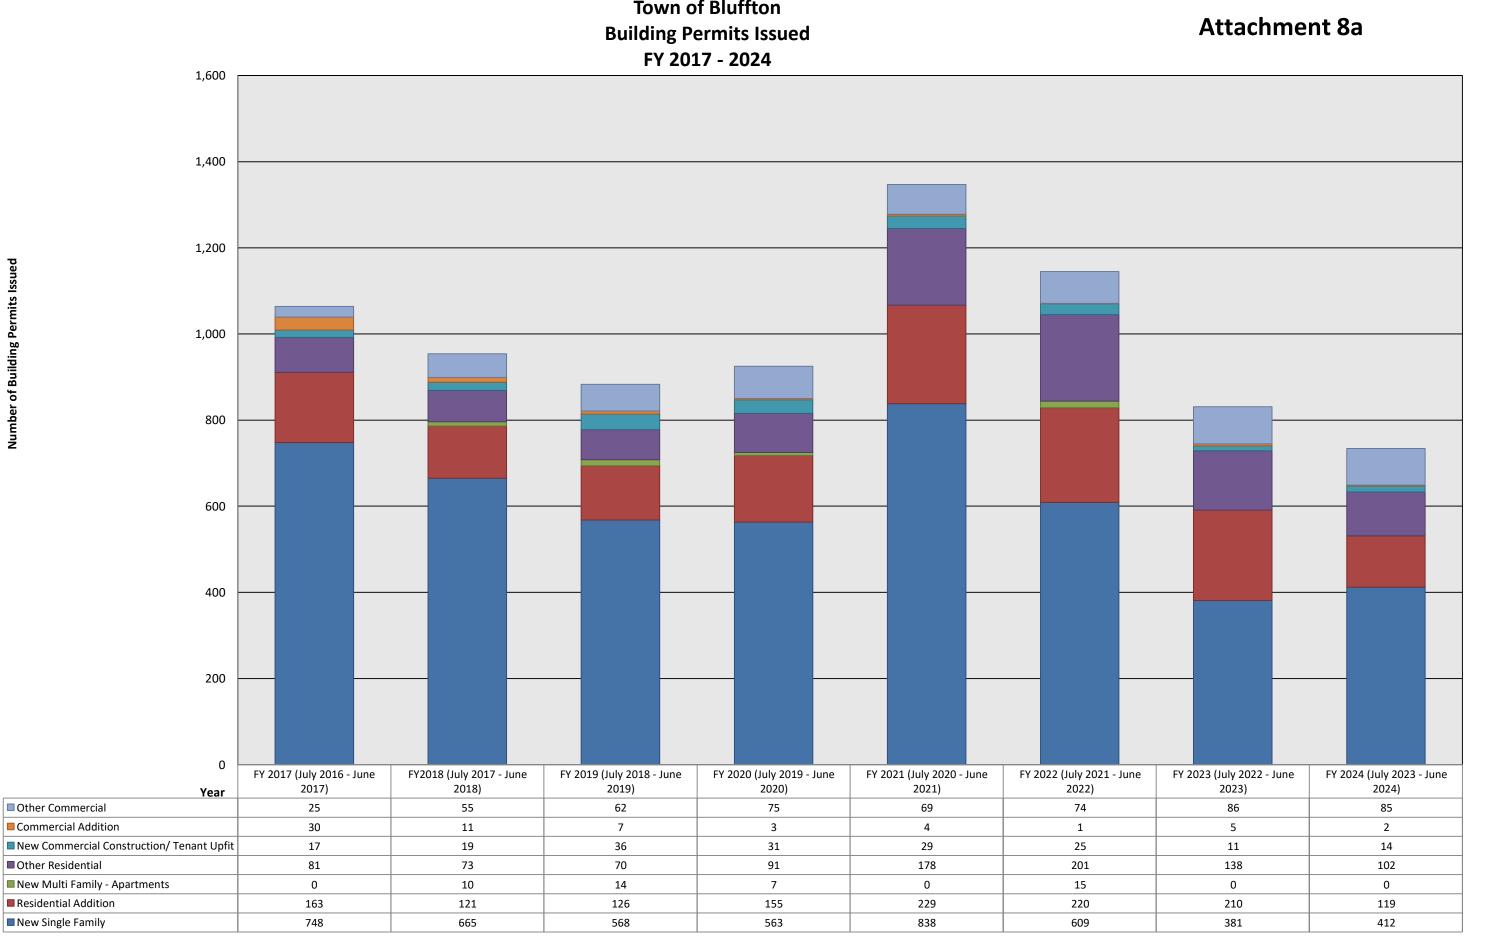

#### ATTACHMENTS:

- 1. Planning Commission meeting agenda for May 22, 2024.
- 2. Historic Preservation Commission cancellation notice for May 1, 2024.
- **3.** Board of Zoning Appeals cancellation notice for May 7, 2024.
- **4.** Development Review Committee meeting agendas for May 1, 8, 15, 22, 2024 and cancellation notice for May 29, 2024.
- **5.** Historic Preservation Review Committee meeting agendas for May 6 & 20, 2024 and cancellation notices for May 13 & 28, 2024.
- **6.** Construction Board of Adjustments and Appeals cancellation notice for May 28, 2024.
- 7. Affordable Housing Committee meeting agenda for May 2, 2024.
- 8. Building Permits and Planning Applications:
  - a. Building Permits Issued FY 2017-2024 (to May 21, 2024).
  - b. Building Permits Issued Per Month FY 2017-2024 (to May 21, 2024).
  - c. Value of Construction FY 2017-2024 (to May 21, 2024).
  - d. New Single Family Residential Building Permits Issued Per Month FY 2017-2024 (to May 21, 2024).
  - e. New Single Family Residential Building Permits Issued by Neighborhood FY 2017-2024 (to May 21, 2024).
  - f. New Single-Family Certificates of Occupancy Issued by Neighborhood FY 2017-2024 (to May 21, 2024).
  - g. New Commercial Construction/Additions Heated Square Footage FY 2017-2024 (to May 21, 2024).
  - h. Planning and Community Development Applications Approved FY 2017-2024 (to May 21, 2024).
  - i. Multi Family Apartments Value FY 2017-2024 (to May 21, 2024).
  - j. Multi Family Apartments Square Footage FY 2017-2024 (to May 21, 2024).
  - k. Multi Family Apartments Total Units FY 2017-2024 (to May 21, 2024).
- **9.** Planning Active Application Report

#### Town of Bluffton **Building Permits Issued Per Month** FY 2017 - 2024

900

**Town of Bluffton** Value of Construction FY 2017 - 2024

Notes: 1. Residential addition includes: additions, screen enclosures, carport, re-roof, modular. 2. Other residential includes: new accessory structure, new accessory residence.

3. Commerical addition includes: additions, screen enclosure, shell.

4. Other commerical includes: remodel and accessory structure.