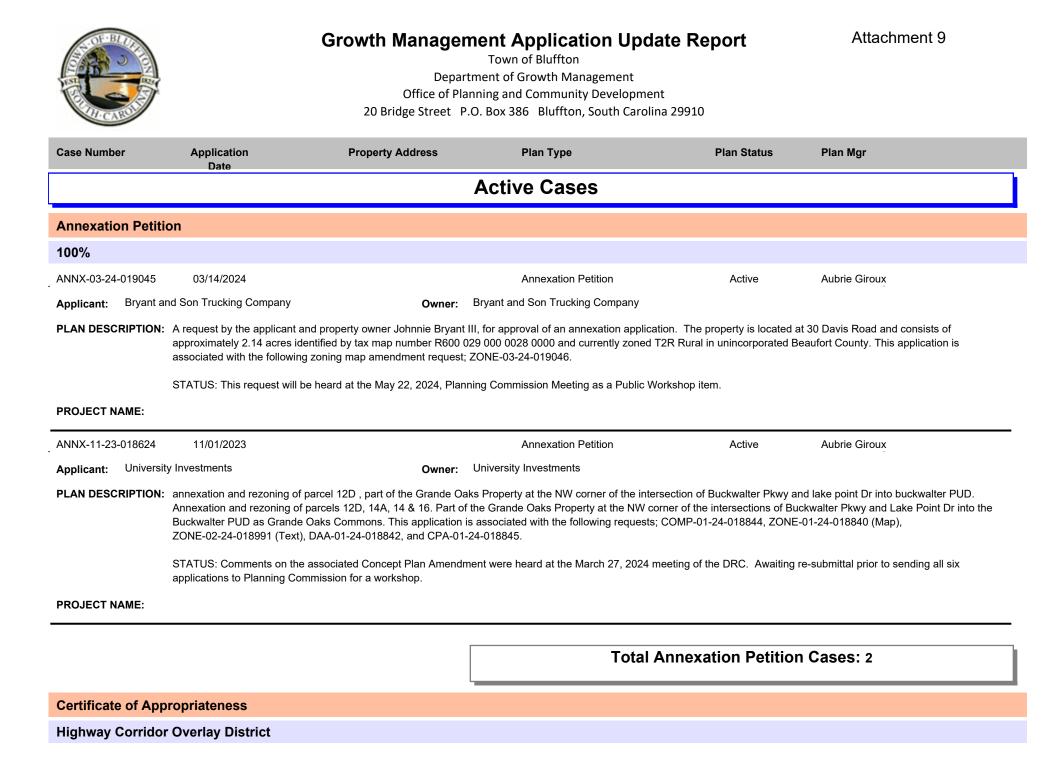

#### ATTACHMENTS:

- 1. Planning Commission meeting agenda for May 22, 2024.
- 2. Historic Preservation Commission cancellation notice for May 1, 2024.
- **3.** Board of Zoning Appeals cancellation notice for May 7, 2024.
- **4.** Development Review Committee meeting agendas for May 1, 8, 15, 22, 2024 and cancellation notice for May 29, 2024.
- **5.** Historic Preservation Review Committee meeting agendas for May 6 & 20, 2024 and cancellation notices for May 13 & 28, 2024.
- **6.** Construction Board of Adjustments and Appeals cancellation notice for May 28, 2024.
- 7. Affordable Housing Committee meeting agenda for May 2, 2024.
- 8. Building Permits and Planning Applications:
  - a. Building Permits Issued FY 2017-2024 (to May 21, 2024).
  - b. Building Permits Issued Per Month FY 2017-2024 (to May 21, 2024).
  - c. Value of Construction FY 2017-2024 (to May 21, 2024).
  - d. New Single Family Residential Building Permits Issued Per Month FY 2017-2024 (to May 21, 2024).
  - e. New Single Family Residential Building Permits Issued by Neighborhood FY 2017-2024 (to May 21, 2024).
  - f. New Single-Family Certificates of Occupancy Issued by Neighborhood FY 2017-2024 (to May 21, 2024).
  - g. New Commercial Construction/Additions Heated Square Footage FY 2017-2024 (to May 21, 2024).
  - h. Planning and Community Development Applications Approved FY 2017-2024 (to May 21, 2024).
  - i. Multi Family Apartments Value FY 2017-2024 (to May 21, 2024).
  - j. Multi Family Apartments Square Footage FY 2017-2024 (to May 21, 2024).
  - k. Multi Family Apartments Total Units FY 2017-2024 (to May 21, 2024).
- **9.** Planning Active Application Report

#### **VII. NEW BUSINESS**

- Consideration of an Ordinance to Amend the Town of Bluffton's Comprehensive Plan ("Blueprint Bluffton") to Incorporate a Housing Impact Analysis - Public Hearing (Staff -Charlotte Moore)
- Consideration of Ordinances Related to Property Owned by Bryant Family, LLC, Consisting of a Total of 2.14 Acres, More or Less, Located at 30 Davis Road and identified by Beaufort County Tax Map No. R600-029-000-0028-0000 (Staff - Kevin Icard)