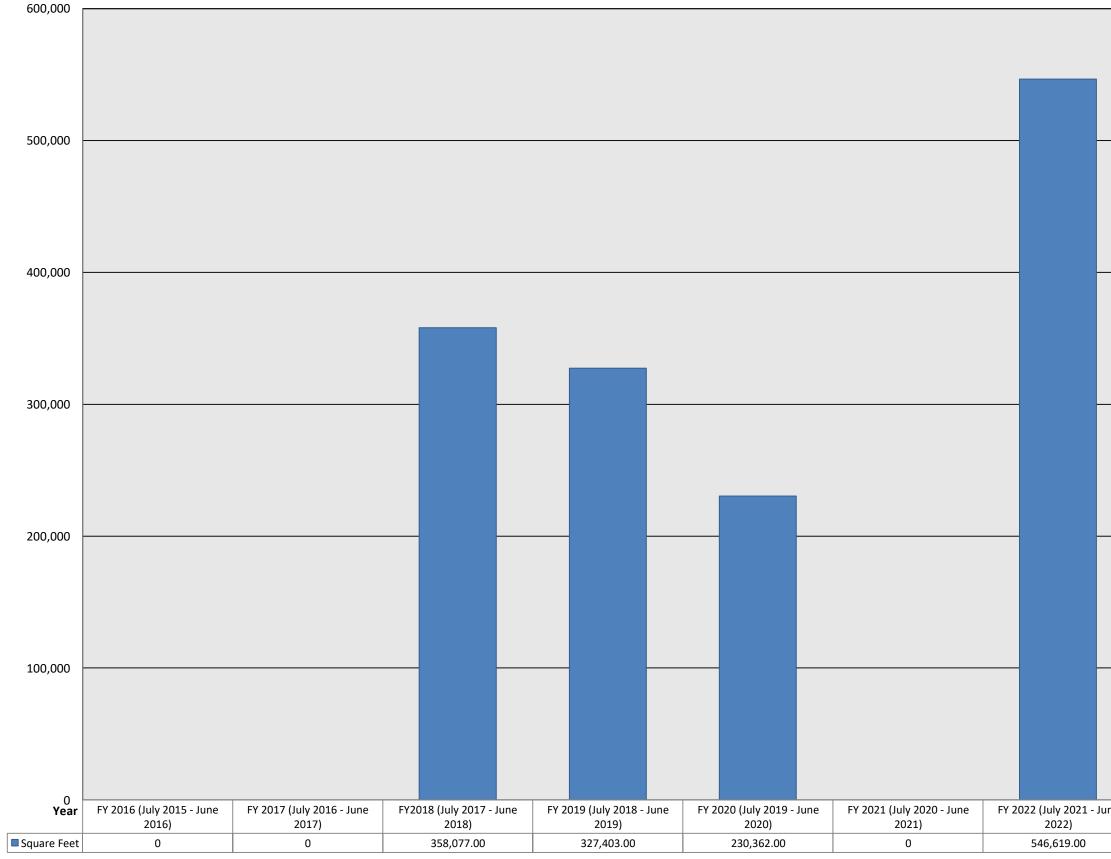

## Town of Bluffton New Commercial Construction and Additions Heated Square Footage FY 2017 - 2024