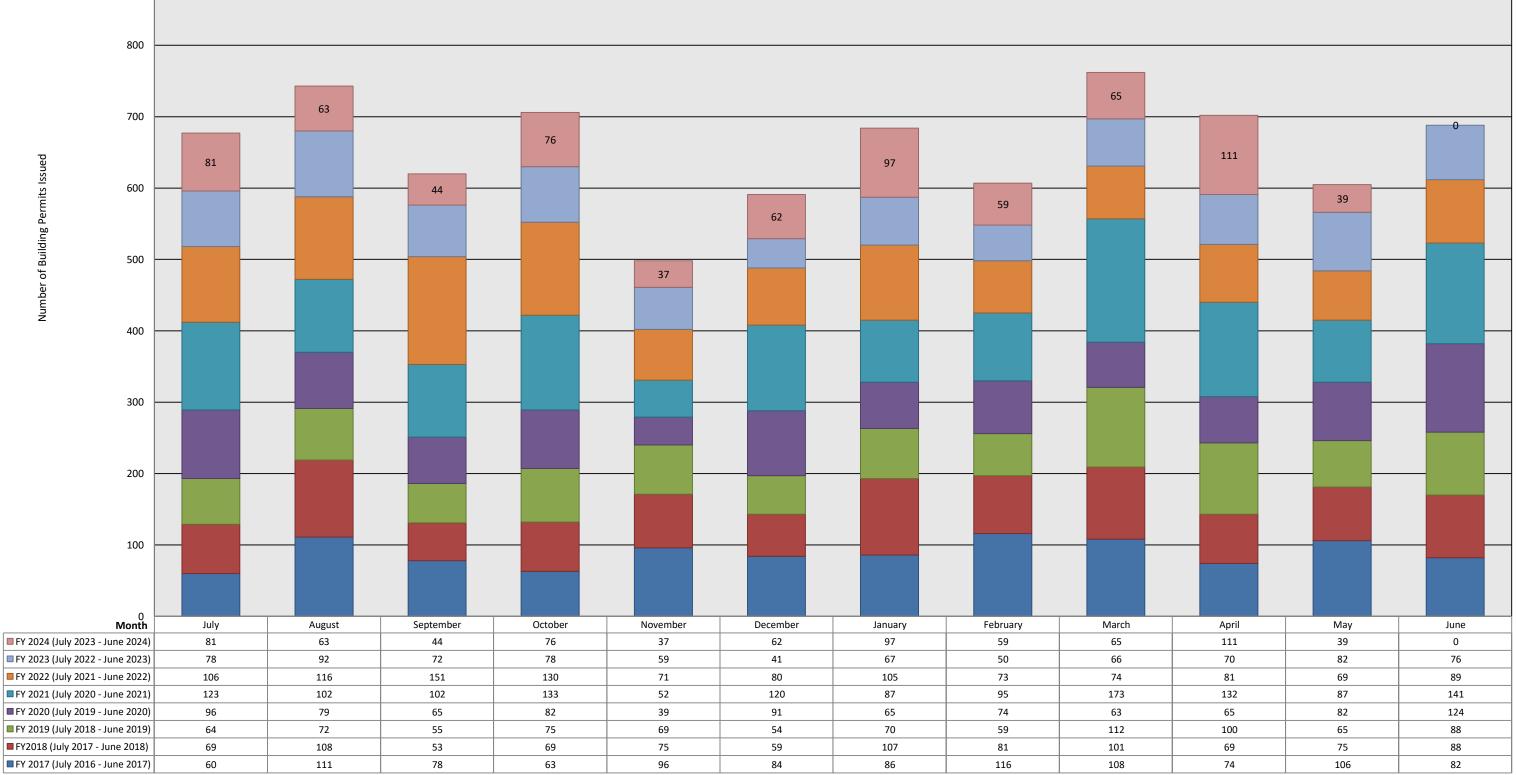

#### ATTACHMENTS:

- 1. Planning Commission meeting agenda for May 22, 2024.
- 2. Historic Preservation Commission cancellation notice for May 1, 2024.
- **3.** Board of Zoning Appeals cancellation notice for May 7, 2024.
- **4.** Development Review Committee meeting agendas for May 1, 8, 15, 22, 2024 and cancellation notice for May 29, 2024.
- **5.** Historic Preservation Review Committee meeting agendas for May 6 & 20, 2024 and cancellation notices for May 13 & 28, 2024.
- **6.** Construction Board of Adjustments and Appeals cancellation notice for May 28, 2024.
- 7. Affordable Housing Committee meeting agenda for May 2, 2024.
- 8. Building Permits and Planning Applications:
  - a. Building Permits Issued FY 2017-2024 (to May 21, 2024).
  - b. Building Permits Issued Per Month FY 2017-2024 (to May 21, 2024).
  - c. Value of Construction FY 2017-2024 (to May 21, 2024).
  - d. New Single Family Residential Building Permits Issued Per Month FY 2017-2024 (to May 21, 2024).
  - e. New Single Family Residential Building Permits Issued by Neighborhood FY 2017-2024 (to May 21, 2024).
  - f. New Single-Family Certificates of Occupancy Issued by Neighborhood FY 2017-2024 (to May 21, 2024).
  - g. New Commercial Construction/Additions Heated Square Footage FY 2017-2024 (to May 21, 2024).
  - h. Planning and Community Development Applications Approved FY 2017-2024 (to May 21, 2024).
  - i. Multi Family Apartments Value FY 2017-2024 (to May 21, 2024).
  - j. Multi Family Apartments Square Footage FY 2017-2024 (to May 21, 2024).
  - k. Multi Family Apartments Total Units FY 2017-2024 (to May 21, 2024).
- **9.** Planning Active Application Report

#### Town of Bluffton **Building Permits Issued Per Month** FY 2017 - 2024

900

**Town of Bluffton** Value of Construction FY 2017 - 2024

Notes: 1. Residential addition includes: additions, screen enclosures, carport, re-roof, modular. 2. Other residential includes: new accessory structure, new accessory residence.

3. Commerical addition includes: additions, screen enclosure, shell.

4. Other commerical includes: remodel and accessory structure.