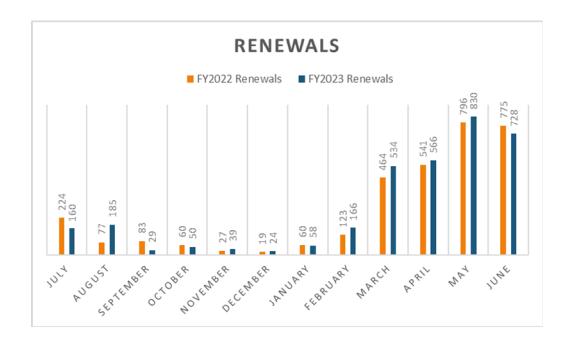

## **ATTACHMENTS:**

- 1. General Fund
- 2. Stormwater Fund
- 3. Capital Improvement Program Fund
- 4. Debt Service Fund
- 5. Special Revenue Funds
- 6. Business License Statistics
- 7. Grant Index