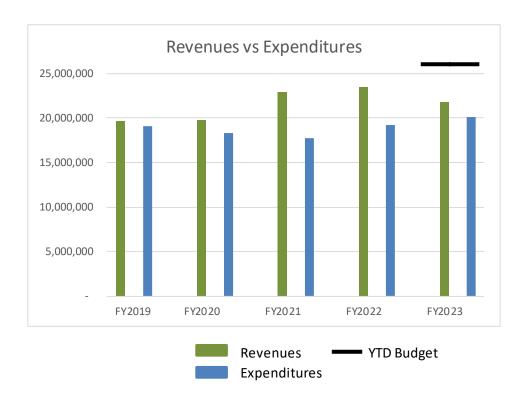

## **General Fund Financial Overview:**

The chart below shows the revenue collections and expenditures trend for the last four full years and FY2023 year-to-date (YTD) through June 2023 to include activity through the accrual period, which extends through August 31<sup>st</sup>. Revenues have been higher than expenditures the last four full years.

FY2023 YTD through June shows General Fund revenues above the budgeted amount in all line items except for MASC Telecommunications, franchise fees, building permits, grants and entitlements, administrative fees, service revenues, fines and fees, and transfers in. YTD June expenditures are tracking below the budgeted amounts.

# **FY23 General Fund Financial Overview**

| Revenues  |             | Expenditures |
|-----------|-------------|--------------|
| \$21,787k | YTD         | \$20,152k    |
| 81.0%     | % of Budget | 74.9%        |
| \$26.892k | YTD Budget  | \$26.892k    |